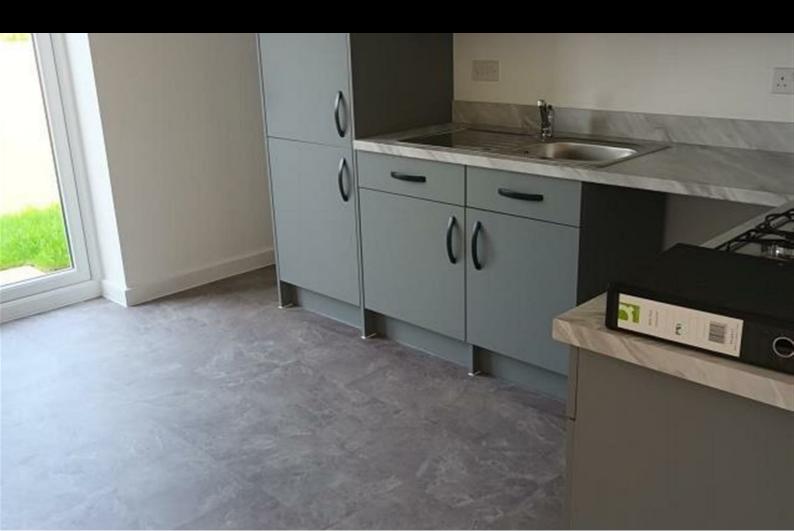

- New build
- 3 bedrooms
- Vinyl flooring to wet areas
- Turf to rear garden
- Good transport links to Hereford
- Semi detached
- Downstairs cloakroom
- Oven, hob & extractor included
- nr Ludlow