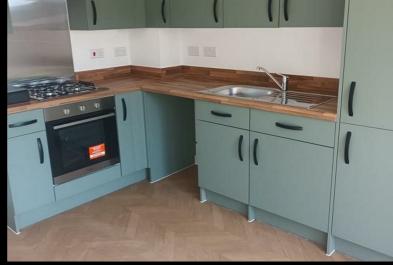

- New build
- 3 bedrooms
- Vinyl flooring to wet areas
- Turf to rear garden
- Good transport links to Hereford
- Semi detached
- Downstairs cloakroom
- Oven, hob & extractor included
- nr Ludlow