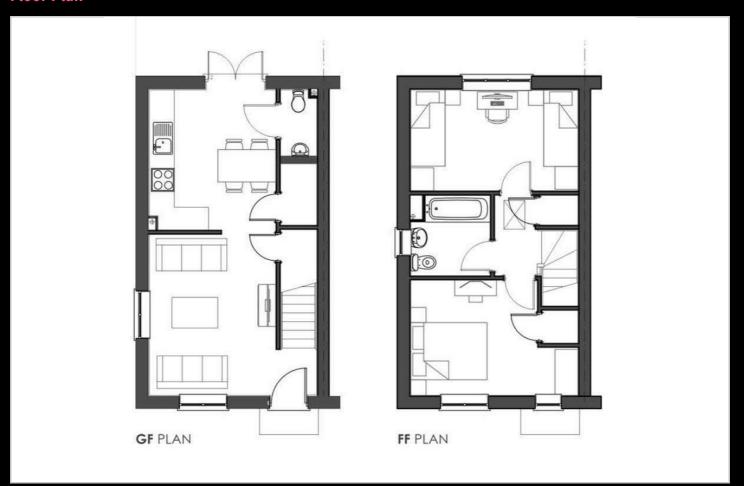

- New build
- 3 bedrooms
- Vinyl flooring to wet areas
- Turf to rear garden
- Good transport links to Hereford
- Semi detached
- Downstairs cloakroom
- Oven, hob & extractor included
- nr Ludlow