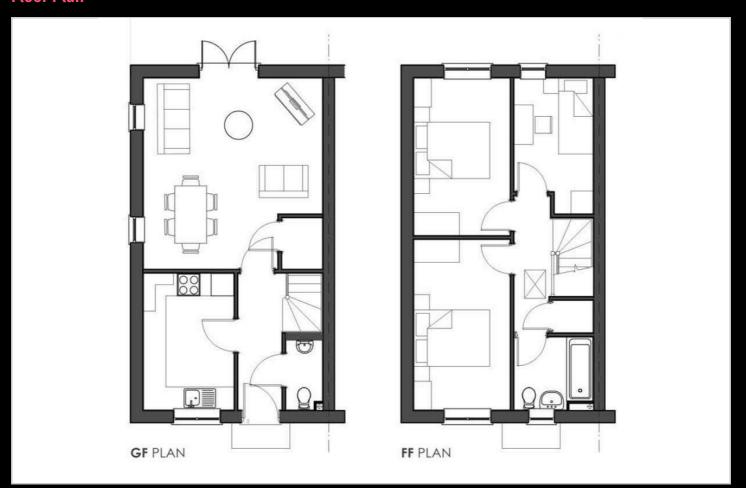

- New build
- 3 bedrooms
- Vinyl flooring to wet areas
- Turf to rear garden
- Good transport links to Hereford
- Semi detached
- Downstairs cloakroom
- Oven, hob & extractor included
- nr Ludlow