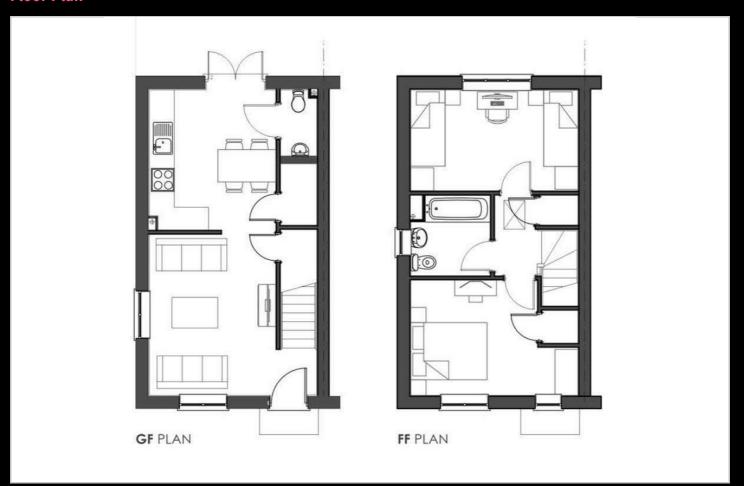

- New build
- 3 bedrooms
- Vinyl flooring to wet areas
- Turf to rear garden
- Good transport links to Hereford
- Semi detached
- Downstairs cloakroom
- Oven, hob & extractor included
- nr Ludlow

- New Build
- 2 double bedrooms
- Vinyl flooring to wet areas
- Turf to rear garden
- Transport links to Hereford
- End Terrace
- Downstairs cloakroom
- Oven, hob & extractor included
- nr Ludlow

- New Build
- 2 double bedrooms
- Vinyl flooring to wet areas
- Turf to rear garden
- Transport links to Hereford
- Semi Detached
- Downstairs cloakroom
- Oven, hob & extractor included
- nr Ludlow