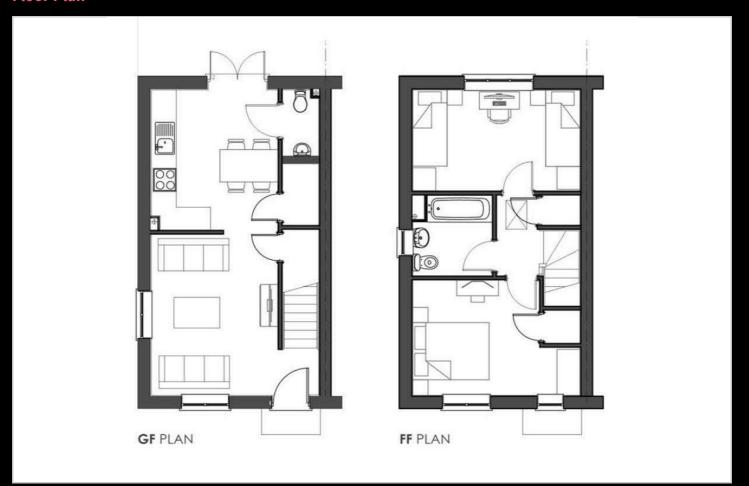

- New build
- 3 bedrooms
- Vinyl flooring to wet areas
- Turf to rear garden
- Good transport links to Hereford
- Semi detached
- Downstairs cloakroom
- Oven, hob & extractor included
- nr Ludlow