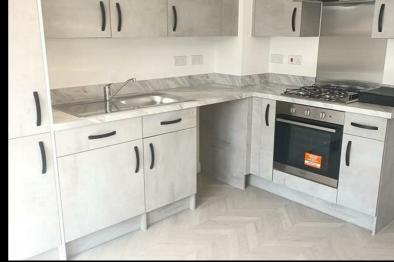

- New build
- 3 bedrooms
- Vinyl flooring to wet areas
- Turf to rear garden
- Good transport links to Hereford
- Semi detached
- Downstairs cloakroom
- Oven, hob & extractor included
- nr Ludlow