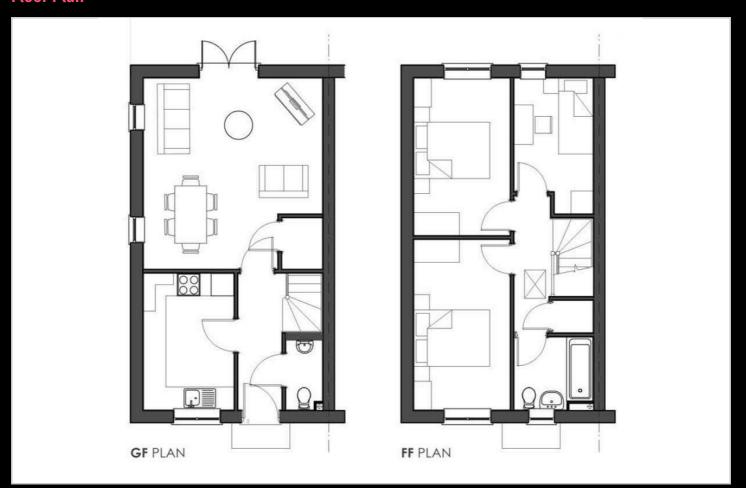

- New build
- 3 bedrooms
- Vinyl flooring to wet areas
- Turf to rear garden
- Good transport links to Hereford
- Semi detached
- Downstairs cloakroom
- Oven, hob & extractor included
- nr Ludlow

- New build
- 3 bedrooms
- Vinyl flooring to wet areas
- Turf to rear garden
- Good transport links to Hereford
- End terrace
- Downstairs cloakroom
- Oven, hob & extractor included
- nr Ludlow

- New Build
- 2 double bedrooms
- Vinyl flooring to wet areas
- Turf to rear garden
- Transport links to Hereford
- End Terrace
- Downstairs cloakroom
- Oven, hob & extractor included
- nr Ludlow

- New Build
- 2 double bedrooms
- Vinyl flooring to wet areas
- Turf to rear garden
- Transport links to Hereford
- Semi Detached
- Downstairs cloakroom
- Oven, hob & extractor included
- nr Ludlow