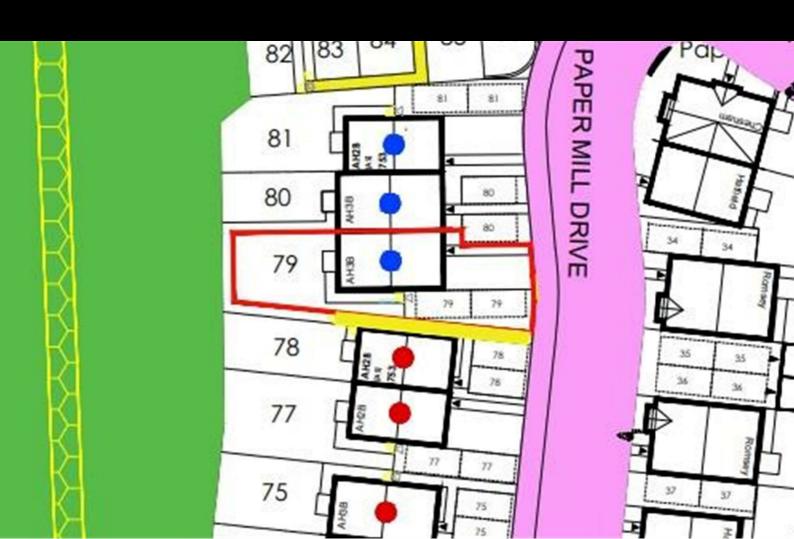

Plot 79 Ludlow Green "AH3B" 35% Share

4 Paper Mill Drive, Ludlow, SY8 4DP

35% Shared ownership £107,625

# Plot 79 Ludlow Green "AH3B" 35% Share

### **Description**

Plot 79 Ludlow Green "AH3B" Purchase Price £107,625 35% Share Total Rent £509.32 pcm