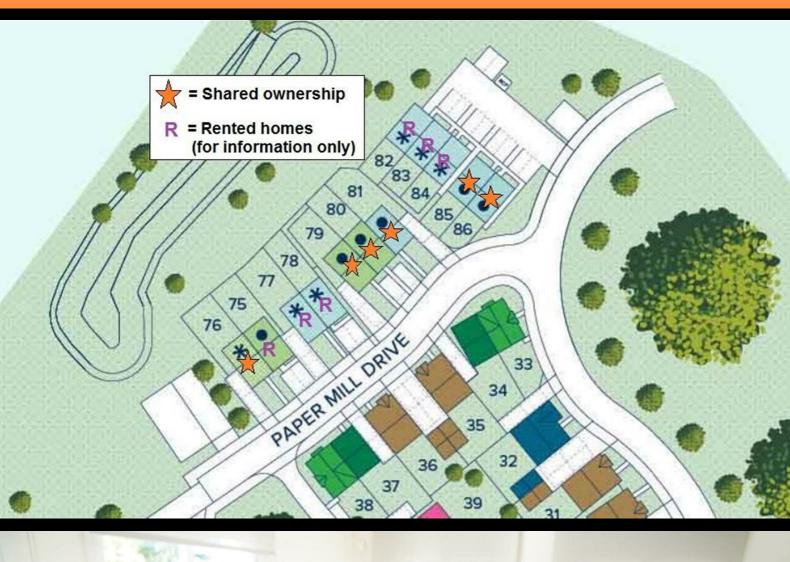

Plot 81 Ludlow Green "AH2B" 40% Share

8 Paper Mill Drive, Ludlow, SY8 4DP

40% Shared ownership £113,000

# Plot 81 Ludlow Green "AH2B" 40% Share

### **Description**

Plot 81 Ludlow Green "AH2B" Purchase Price £113,000 40% Share Total Rent £437.95 pcm

Plot 85 Ludlow Green "AH2B" 40% Share

41 Corn Mill Road, Ludlow, SY8 4BL

40% Shared ownership £114,000

# Plot 85 Ludlow Green "AH2B" 40% Share

### **Description**

Plot 85 Ludlow Green "AH2B" Purchase Price £114,000 40% Share Total Rent £441.39 pcm