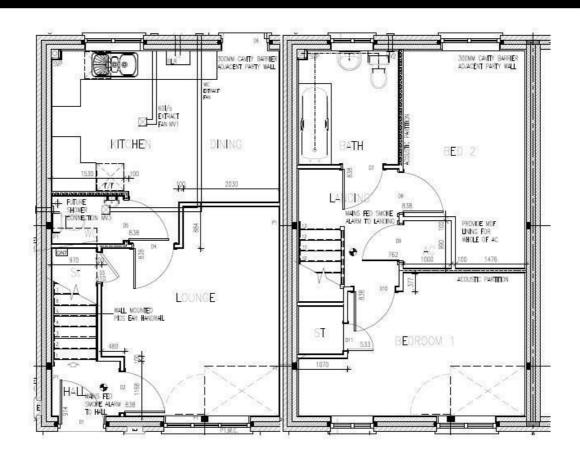

#### **READY TO OCCUPY**

If you would like to apply for this property, please complete our online application form via our Signature Website

- New Build
- Downstairs Cloakroom
- Vinyl flooring to wet areas
- Gas central heating
- near to Coventry

- Semi Detached
- Two bedrooms
- Oven, hob & extractor included
- Turf to rear garden
- Good transport links

#### **READY TO OCCUPY**

If you would like to apply for this property, please complete our online application form via our Signature Website

- New Build
- Downstairs Cloakroom
- Vinyl flooring to wet areas
- Gas central heating
- near Coventry

- New Build
- Downstairs Cloakroom
- Vinyl flooring to wet areas
- Gas central heating
- near Coventry

- Semi Detached
- Three bedrooms
- Oven, hob & extractor included
- Turf to rear garden
- Good transport links

### **READY TO OCCUPY**

If you would like to apply for this property, please complete our online application form via our Signature Website

- New Build
- Downstairs Cloakroom
- Vinyl flooring to wet areas
- Gas central heating
- near Coventry