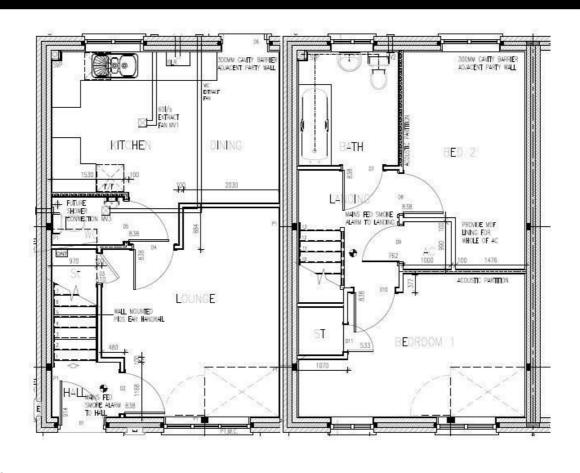

## **Description**

Plot 31 Astley Fields - Purchase Price 40% share £96,500 Total Rent £383.96 pcm

#### **READY TO OCCUPY**

If you would like to apply for this property, please complete our online application form via our Signature Website

- New Build
- Downstairs Cloakroom
- Vinyl flooring to wet areas
- Gas central heating
- near to Coventry

- Semi Detached
- Two bedrooms
- Oven, hob & extractor included
- Turf to rear garden
- Good transport links