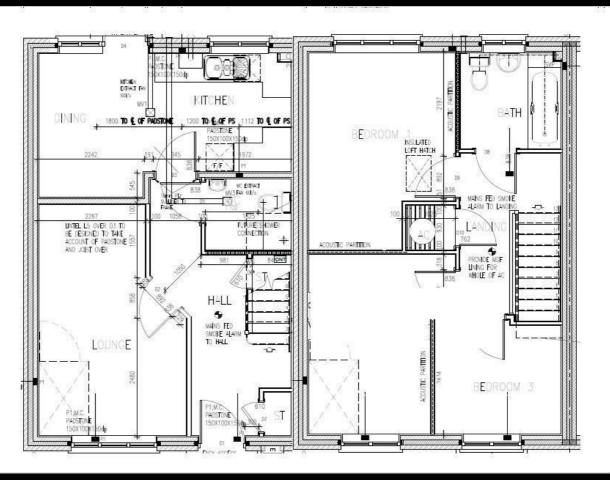

# Description

Plot 79 Astley Fields - 35% share £92,750 Total Rent £433.68 pcm

**READY TO OCCUPY** 

If you would like to apply for this property, please complete our online application form via our Signature Website

- New Build
- Downstairs Cloakroom
- Vinyl flooring to wet areas
- Gas central heating
- near Coventry

- Semi Detached
- Three bedrooms
- Oven, hob & extractor included
- Turf to rear garden
- Good transport links