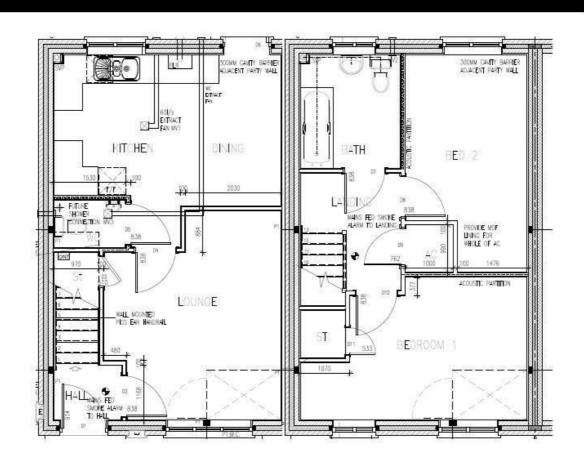

#### **READY TO OCCUPY**

If you would like to apply for this property, please complete our online application form via our Signature Website

- New Build
- Downstairs Cloakroom
- Vinyl flooring to wet areas
- Gas central heating
- near to Coventry

- Semi Detached
- Two bedrooms
- Oven, hob & extractor included
- Turf to rear garden
- Good transport links