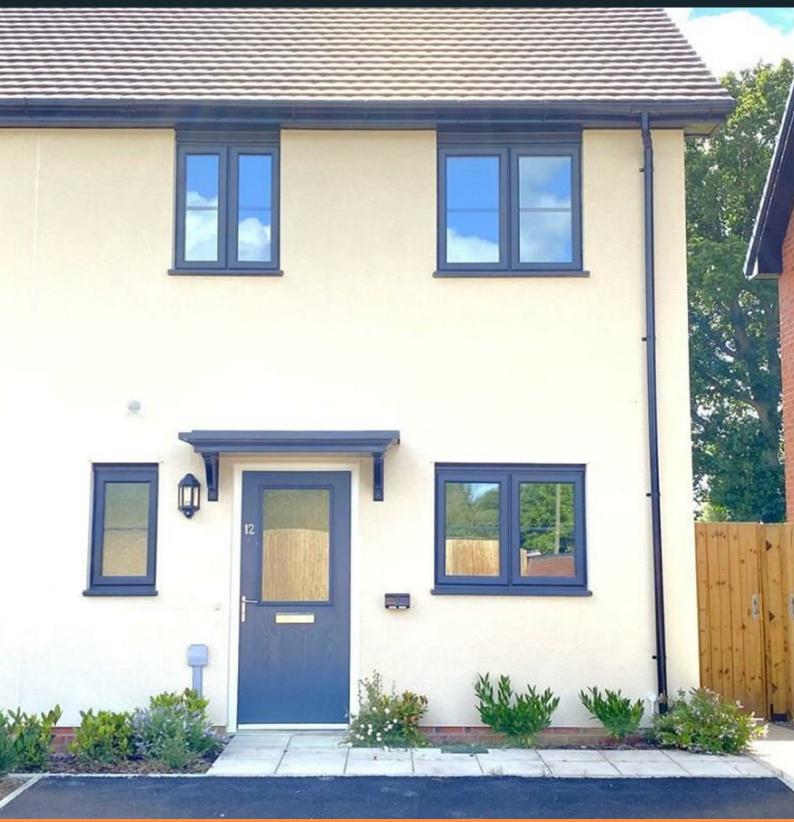

#### AVAILABLE TO OCCUPY

All images/photographs are for illustrative purposes only

- New build
- 2 parking spaces
- Fitted kitchen with oven, hobUPVC double glazing & extractor
- 2 spacious bedrooms
- Semi detached

- Turf to rear garden
- Vinyl to wet areas
- downstairs cloakroom
- Near Ludlow