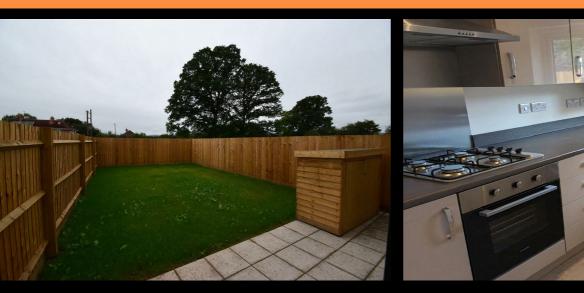

AVAILABLE TO OCCUPY

All images/photographs are for illustrative purposes only

- End Terrace
- Fitted kitchen with oven hob
   Vinyl flooring to wet areas & extractor
- near Ludlow
- Turf to rear garden
- UPVc double glazing
- New Build
- Downstairs cloakroom
- 2 parking spaces

All images/photographs are for illustrative purposes only

- End Terrace
- Fitted kitchen with oven hob
   Vinyl flooring to wet areas & extractor
- near Ludlow
- Turf to rear garden
- UPVc double glazing
- New Build
- Downstairs cloakroom
- 2 parking spaces

#### AVAILABLE TO OCCUPY

All images/photographs are for illustrative purposes only

- New build
- 2 parking spaces
- Fitted kitchen with oven, hobUPVC double glazing & extractor
- 2 spacious bedrooms
- Semi detached

- Turf to rear garden
- Vinyl to wet areas
- downstairs cloakroom
- Near Ludlow