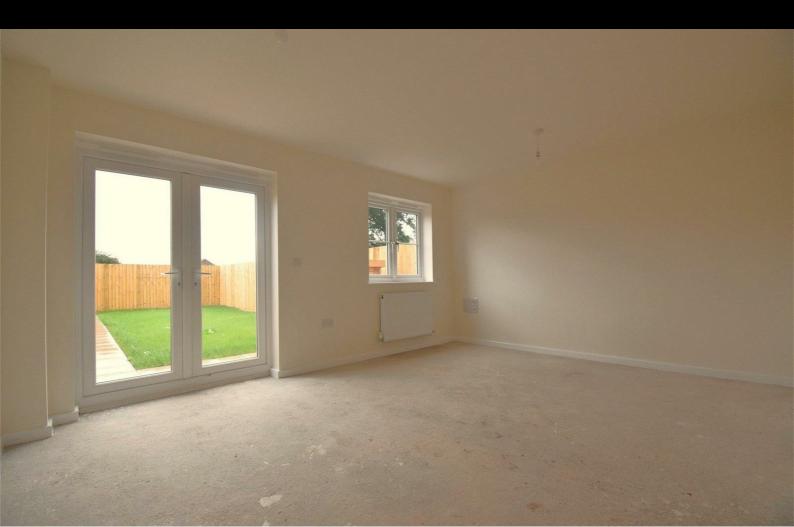

AVAILABLE TO OCCUPY

All images/photographs are for illustrative purposes only

- End Terrace
- Fitted kitchen with oven hob
   Vinyl flooring to wet areas & extractor
- near Ludlow
- Turf to rear garden
- UPVc double glazing
- New Build
- Downstairs cloakroom
- 2 parking spaces

All images/photographs are for illustrative purposes only

- End Terrace
- Fitted kitchen with oven hob
   Vinyl flooring to wet areas & extractor
- near Ludlow
- Turf to rear garden
- UPVc double glazing
- New Build
- Downstairs cloakroom
- 2 parking spaces

#### AVAILABLE TO OCCUPY

All images/photographs are for illustrative purposes only

- New build
- 2 parking spaces
- Fitted kitchen with oven, hobUPVC double glazing & extractor
- 2 spacious bedrooms
- Semi detached

- Turf to rear garden
- Vinyl to wet areas
- downstairs cloakroom
- Near Ludlow