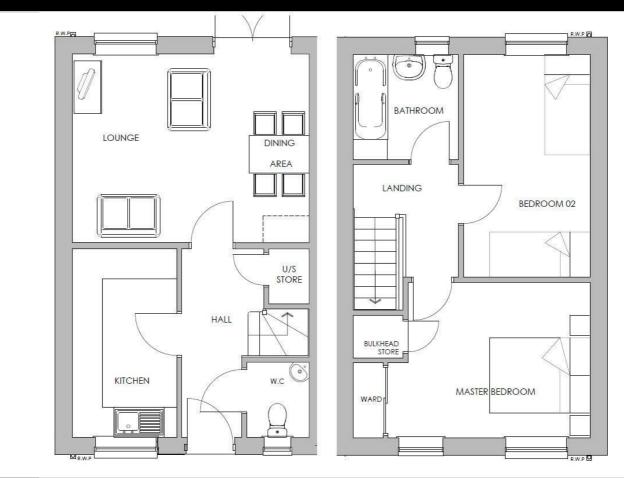

#### Description

Plot 8 The Coppice Ph2 - 40% share £96,600 purchase price Total Rent £388.92 pcm

Please note there is an 80% staircasing restriction on these homes.

If you would like to apply for this property, please complete our online application form via our Signature Website

#### Description

Plot 9 The Coppice Ph2 - 40% share £96,600 purchase price Total Rent £388.92 pcm

**READY TO OCCUPY** 

Please note there is an 80% staircasing restriction on these homes.

If you would like to apply for this property, please complete our online application form via our Signature Website

#### Description

Plot 12 The Coppice Ph2 40% Share Purchase price £98,000 Total Rent £393.73 pcm

Please note there is an 80% staircasing restriction on these homes.

If you would like to apply for this property, please complete our online application form via our Signature Website