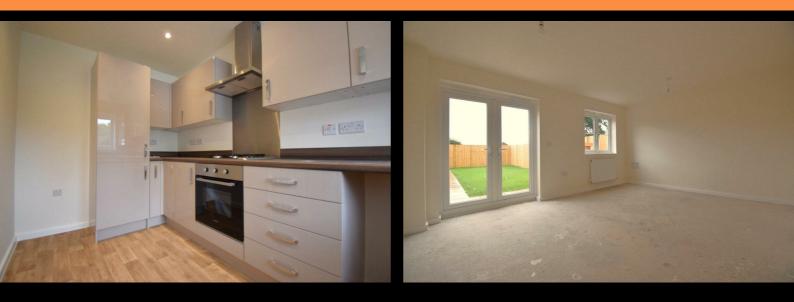

AVAILABLE TO OCCUPY

All images/photographs are for illustrative purposes only

- End Terrace
- Fitted kitchen with oven hob
   Vinyl flooring to wet areas & extractor
- near Ludlow
- Turf to rear garden
- UPVc double glazing
- New Build
- Downstairs cloakroom
- 2 parking spaces

All images/photographs are for illustrative purposes only

- End Terrace
- Fitted kitchen with oven hob
   Vinyl flooring to wet areas & extractor
- near Ludlow
- Turf to rear garden
- UPVc double glazing
- New Build
- Downstairs cloakroom
- 2 parking spaces

#### AVAILABLE TO OCCUPY

All images/photographs are for illustrative purposes only

- New build
- 2 parking spaces
- Fitted kitchen with oven, hobUPVC double glazing & extractor
- 2 spacious bedrooms
- Semi detached