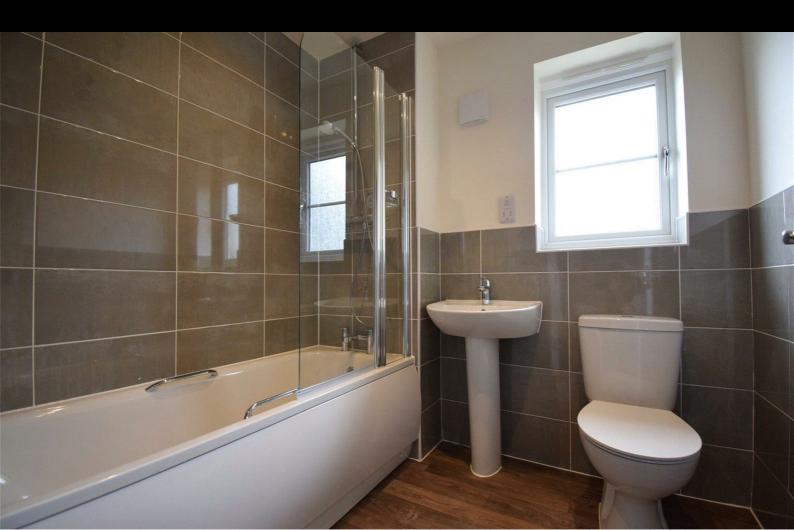

AVAILABLE TO OCCUPY

All images/photographs are for illustrative purposes only

- End Terrace
- Fitted kitchen with oven hob
   Vinyl flooring to wet areas & extractor
- near Ludlow
- Turf to rear garden
- UPVc double glazing
- New Build
- Downstairs cloakroom
- 2 parking spaces

All images/photographs are for illustrative purposes only

- End Terrace
- Fitted kitchen with oven hob
   Vinyl flooring to wet areas & extractor
- near Ludlow
- Turf to rear garden
- UPVc double glazing
- New Build
- Downstairs cloakroom
- 2 parking spaces

#### AVAILABLE TO OCCUPY

All images/photographs are for illustrative purposes only

- New build
- 2 parking spaces
- Fitted kitchen with oven, hobUPVC double glazing & extractor
- 2 spacious bedrooms
- Semi detached