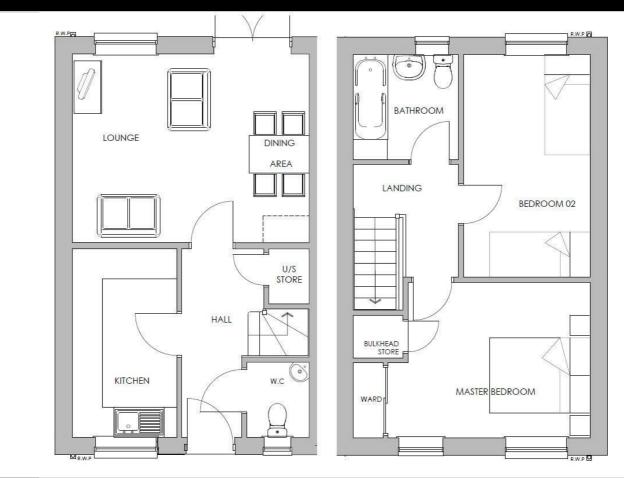

#### Description

Plot 8 The Coppice Ph2 - 40% share £96,600 purchase price Total Rent £388.92 pcm

Please note there is an 80% staircasing restriction on these homes.

If you would like to apply for this property, please complete our online application form via our Signature Website