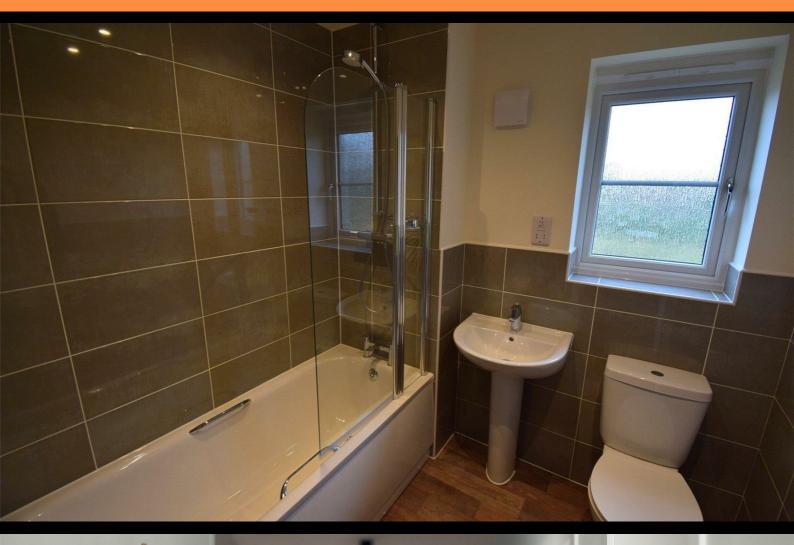

AVAILABLE TO OCCUPY

All images/photographs are for illustrative purposes only

- End Terrace
- Fitted kitchen with oven hob
   Vinyl flooring to wet areas & extractor
- near Ludlow
- Turf to rear garden
- UPVc double glazing
- New Build
- Downstairs cloakroom
- 2 parking spaces

All images/photographs are for illustrative purposes only

- End Terrace
- Fitted kitchen with oven hob
   Vinyl flooring to wet areas & extractor
- near Ludlow
- Turf to rear garden
- UPVc double glazing
- New Build
- Downstairs cloakroom
- 2 parking spaces

#### AVAILABLE TO OCCUPY

All images/photographs are for illustrative purposes only

- New build
- 2 parking spaces
- Fitted kitchen with oven, hobUPVC double glazing & extractor
- 2 spacious bedrooms
- Semi detached

- Turf to rear garden
- Vinyl to wet areas
- downstairs cloakroom
- Near Ludlow