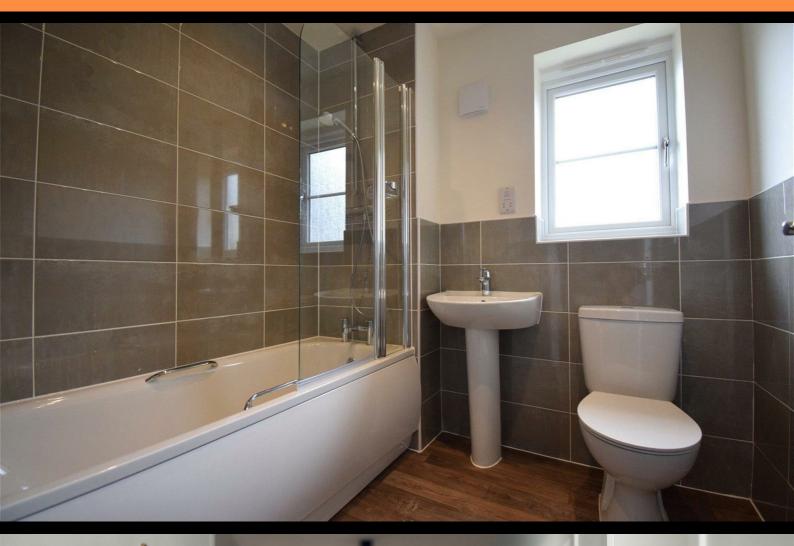

AVAILABLE TO OCCUPY

All images/photographs are for illustrative purposes only

- End Terrace
- Fitted kitchen with oven hob
   Vinyl flooring to wet areas & extractor
- near Ludlow
- Turf to rear garden
- UPVc double glazing
- New Build
- Downstairs cloakroom
- 2 parking spaces

All images/photographs are for illustrative purposes only

- End Terrace
- Fitted kitchen with oven hob
   Vinyl flooring to wet areas & extractor
- near Ludlow
- Turf to rear garden
- UPVc double glazing
- New Build
- Downstairs cloakroom
- 2 parking spaces

#### AVAILABLE TO OCCUPY

All images/photographs are for illustrative purposes only

- New build
- 2 parking spaces
- Fitted kitchen with oven, hobUPVC double glazing & extractor
- 2 spacious bedrooms
- Semi detached

- Turf to rear garden
- Vinyl to wet areas
- downstairs cloakroom
- Near Ludlow