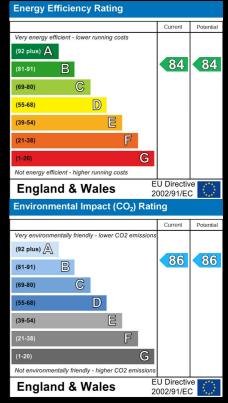

## **Energy Efficiency Graph**

 Plot 12 - The Coppice Ph2 - 40% Share

 12 Kop Close, Brimfield, SY8 4FB

 5% deposit paid £98,000

 End 2

 2

 1

 B

## **Energy Efficiency Graph**