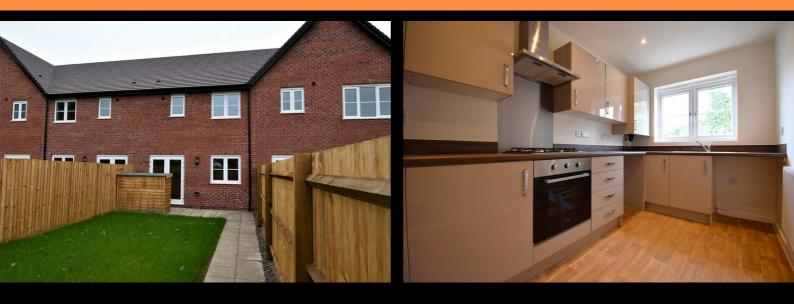

AVAILABLE TO OCCUPY

All images/photographs are for illustrative purposes only

- End Terrace
- Fitted kitchen with oven hob
   Vinyl flooring to wet areas & extractor
- near Ludlow
- Turf to rear garden
- UPVc double glazing
- New Build
- Downstairs cloakroom
- 2 parking spaces

All images/photographs are for illustrative purposes only

- End Terrace
- Fitted kitchen with oven hob
   Vinyl flooring to wet areas & extractor
- near Ludlow
- Turf to rear garden
- UPVc double glazing
- New Build
- Downstairs cloakroom
- 2 parking spaces

#### AVAILABLE TO OCCUPY

All images/photographs are for illustrative purposes only

- New build
- 2 parking spaces
- Fitted kitchen with oven, hobUPVC double glazing & extractor
- 2 spacious bedrooms
- Semi detached

- Turf to rear garden
- Vinyl to wet areas
- downstairs cloakroom
- Near Ludlow