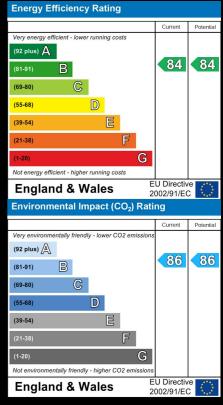

## **Energy Efficiency Graph**

Plot 9 - The Coppice Ph2 - 40% Share 9 Kop Close, Brimfield, SY8 4FB 5% deposit paid £96,600  $\bigcirc$  2  $\bigcirc$  1  $\bigcirc$  1  $\blacksquare$  B