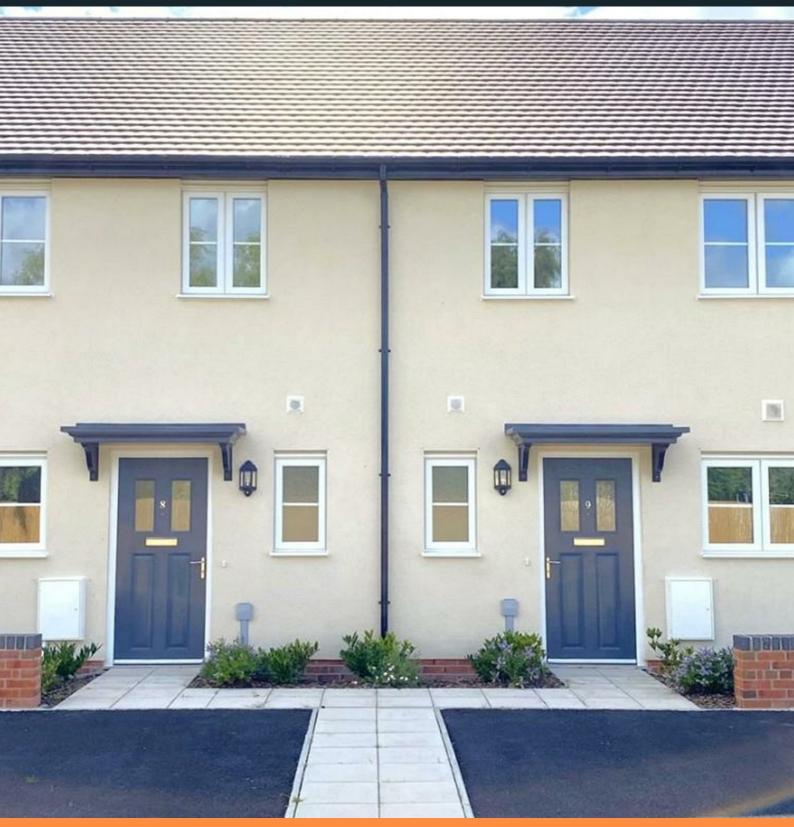

AVAILABLE TO OCCUPY

All images/photographs are for illustrative purposes only

- End Terrace
- Fitted kitchen with oven hob
   Vinyl flooring to wet areas & extractor
- near Ludlow
- Turf to rear garden
- UPVc double glazing
- New Build
- Downstairs cloakroom
- 2 parking spaces

All images/photographs are for illustrative purposes only

- End Terrace
- Fitted kitchen with oven hob
   Vinyl flooring to wet areas & extractor
- near Ludlow
- Turf to rear garden
- UPVc double glazing
- New Build
- Downstairs cloakroom
- 2 parking spaces

#### AVAILABLE TO OCCUPY

All images/photographs are for illustrative purposes only

- New build
- 2 parking spaces
- Fitted kitchen with oven, hobUPVC double glazing & extractor
- 2 spacious bedrooms
- Semi detached