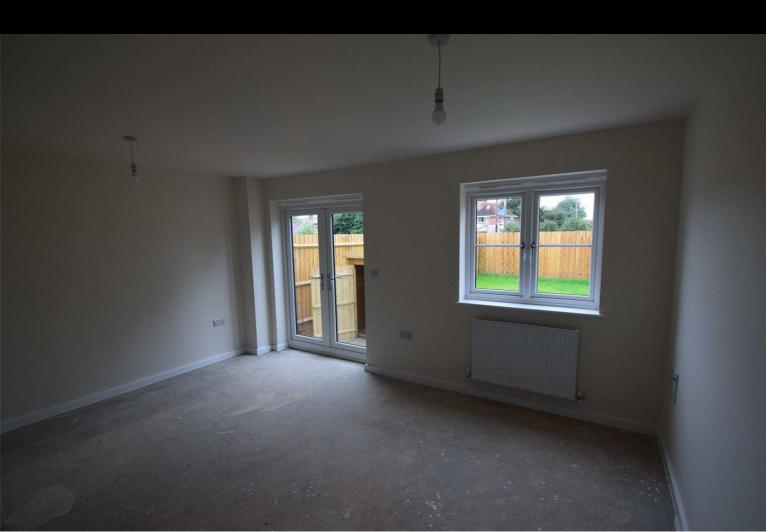

AVAILABLE TO OCCUPY

All images/photographs are for illustrative purposes only

- End Terrace
- Fitted kitchen with oven hob
   Vinyl flooring to wet areas & extractor
- near Ludlow
- Turf to rear garden
- UPVc double glazing
- New Build
- Downstairs cloakroom
- 2 parking spaces

All images/photographs are for illustrative purposes only

- End Terrace
- Fitted kitchen with oven hob
   Vinyl flooring to wet areas & extractor
- near Ludlow
- Turf to rear garden
- UPVc double glazing
- New Build
- Downstairs cloakroom
- 2 parking spaces

#### AVAILABLE TO OCCUPY

All images/photographs are for illustrative purposes only

- New build
- 2 parking spaces
- Fitted kitchen with oven, hobUPVC double glazing & extractor
- 2 spacious bedrooms
- Semi detached

- Turf to rear garden
- Vinyl to wet areas
- downstairs cloakroom
- Near Ludlow