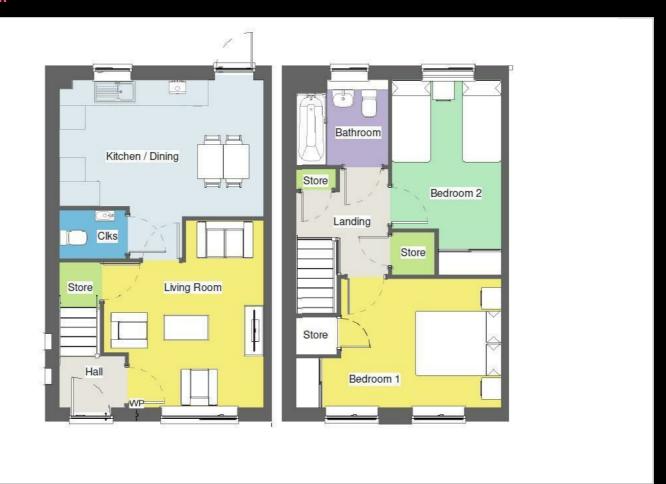

### **Description**

Plot 28 Yew Tree Park - 40% share £97,600 Total Rent £386.60 pcm

### **READY TO OCCUPY**

If you would like to apply for this property, please complete our online application form via our Signature Website

- Mid Terrace
- Good transport links
- Double glazing
- 2 off road parking spaces
- Vinyl flooring to wet areas
- New Build
- Turf to rear garden
- Downstairs cloakroom
- Kitchen with oven hob & extractor
- Near Nuneaton