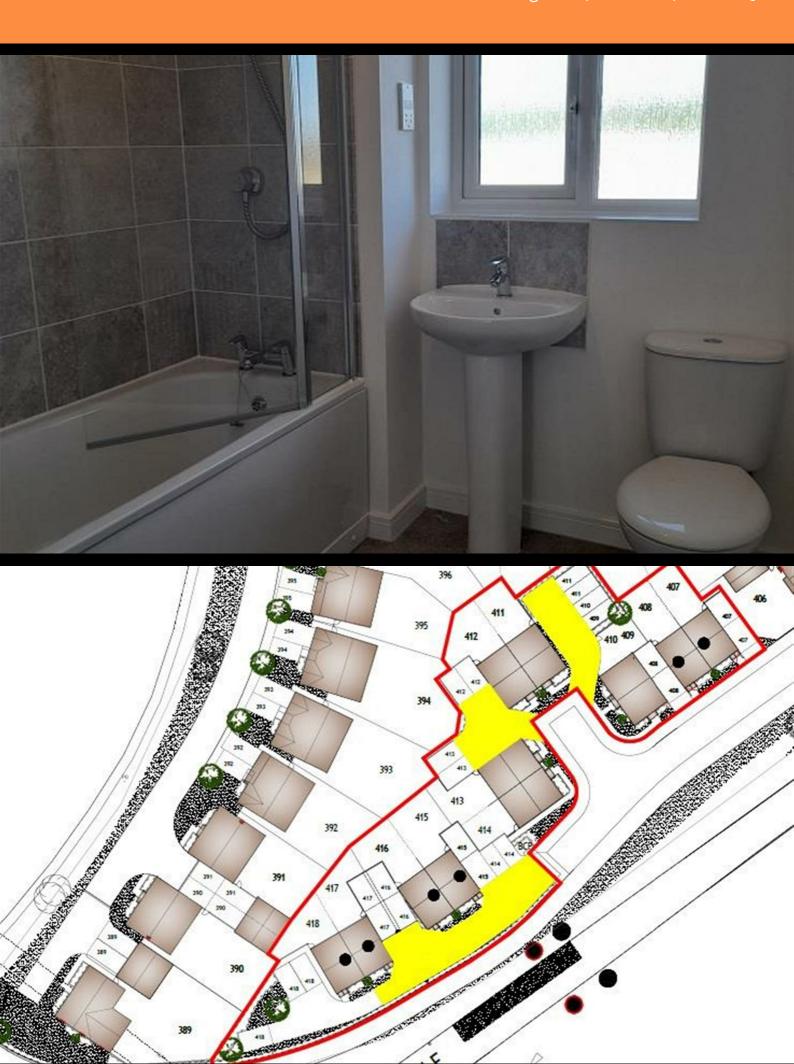

Plot 28 Yew Tree Park "Rosemary-Ashberry" - 40% Sh

20 Jackdaw Place, Nuneaton, CV11 4FB

40% Shared ownership £97,600

# Plot 28 Yew Tree Park "Rosemary-Ashberry" - 40% Sh

### **Description**

Plot 28 Yew Tree Park - 40% share £97,600 Total Rent £386.60 pcm

### **READY TO OCCUPY**

If you would like to apply for this property, please complete our online application form via our Signature Website

- Mid Terrace
- Good transport links
- Double glazing
- 2 off road parking spaces
- Vinyl flooring to wet areas
- New Build
- Turf to rear garden
- Downstairs cloakroom
- Kitchen with oven hob & extractor
- Near Nuneaton