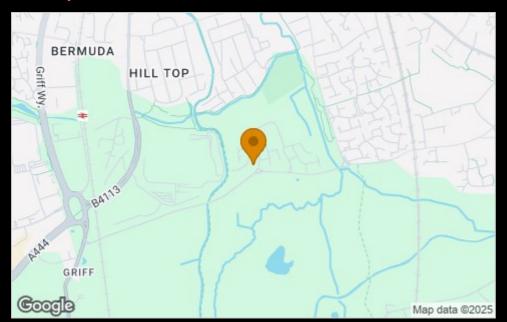

oyment has the authority to make or give any representation or warranty in respect of the property.







Plot 508 Yew Tree Park "Rosemary-Ashberry" - 40% S

11 Kestrel Grove, Nuneaton, CV11 4FH

40% Shared ownership £100,600









# Plot 508 Yew Tree Park "Rosemary-Ashberry" - 40% S





### **Description**

Plot 508 Yew Tree Park - 40% share £100,600 Total Rent £376.01 pcm

Ready to Occupy July 2025 - AVAILABLE TO RESERVE NOW

If you would like to apply for this property, please complete our online application form via our Signature Website

- Semi Detached
- Good transport links
- Double glazing
- 2 off road parking spaces
- Vinyl flooring to wet areas
- New Build
- Turf to rear garden
- Downstairs cloakroom
- Kitchen with oven hob & extractor
- Near Nuneaton





### **Area Map**



### **Viewing**

Please contact our Sales Advisor on 07736 792306 if you wish to arrange a viewing appointment for this property or require further information.

## **Energy Efficiency Graph**



These particulars, whilst believed to be accurate are set out as a general outline only for guidance and do not constitute any part of an offer or contract. Intending purchasers should not rely on them as statements of representation of fact, but must satisfy themselves by inspection or otherwise as to their accuracy. No person in this firms employment has the authority to make or give any representation or warranty in respect of the property.







Plot 509 Yew Tree Park "Rosemary-Ashberry" - 40% S

13 Kestrel Grove, Nuneaton, CV11 4FH

40% Shared ownership £100,600









# Plot 509 Yew Tre