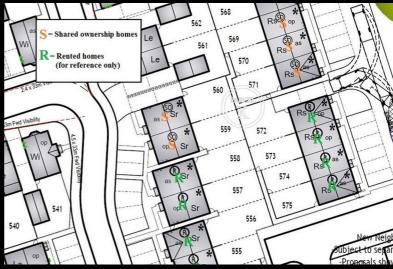

Plot 559 Yew Tree Park "Sorrel-Ashberry" - 35%

42 Kestrel Grove, Nuneaton, CV11 4FH

35% Shared ownership £99,750

# Plot 559 Yew Tree Park "Sorrel-Ashberry" - 35%

## **Description**

Plot 559 Yew Tree Park - 35% share £99,750 Total Rent £477.39 pcm

Ready to Occupy March/April 2025 - AVAILABLE TO RESERVE NOW

If you would like to apply for this property, please complete our online application form via our Signature Website

- Semi Detached
- Good transport links
- Double glazing
- 2 off road parking spaces
- Vinyl flooring to wet areas
- New Build
- Turf to rear garden
- Downstairs cloakroom
- Kitchen with oven hob & extractor
- Near Nuneaton