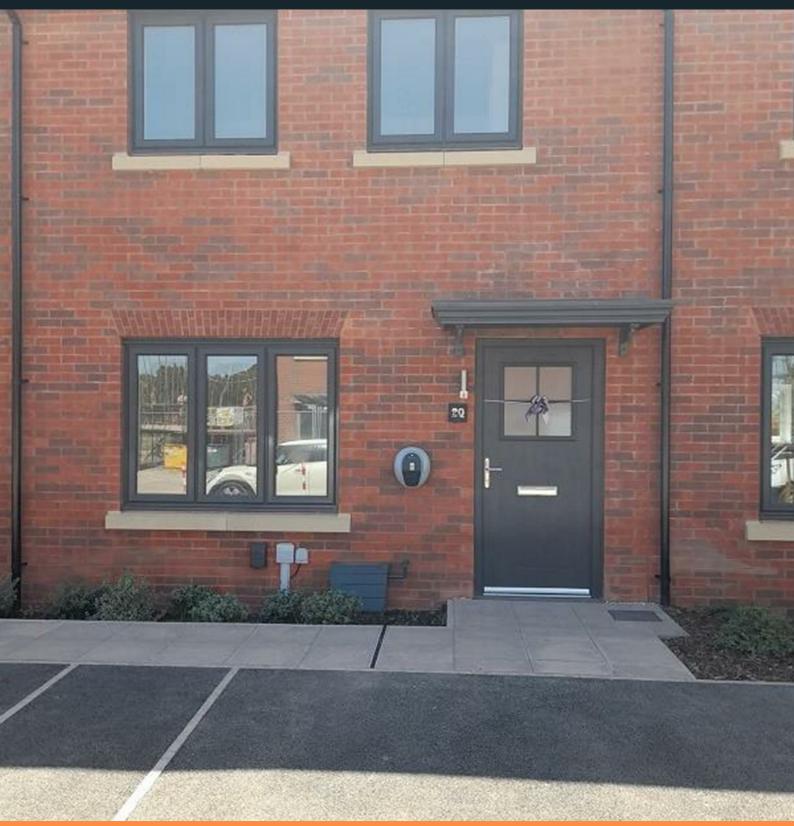

Plot 28 Yew Tree Park "Rosemary-Ashberry" - 40% Sh

20 Jackdaw Place, Nuneaton, CV11 4FB

40% Shared ownership £97,600

# Plot 28 Yew Tree Park "Rosemary-Ashberry" - 40% Sh

### **Description**

Plot 28 Yew Tree Park - 40% share £97,600 Total Rent £386.60 pcm

### **READY TO OCCUPY**

If you would like to apply for this property, please complete our online application form via our Signature Website

- Mid Terrace
- Good transport links
- Double glazing
- 2 off road parking spaces
- Vinyl flooring to wet areas
- New Build
- Turf to rear garden
- Downstairs cloakroom
- Kitchen with oven hob & extractor
- Near Nuneaton