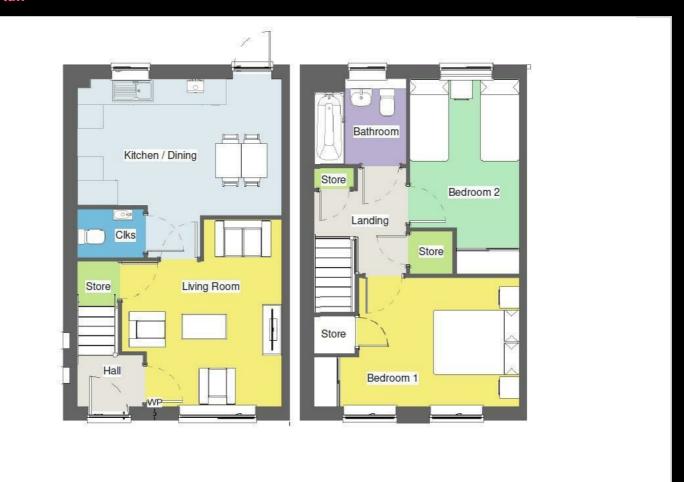

### **Description**

Plot 28 Yew Tree Park - 40% share £97,600 Total Rent £386.60 pcm

### **READY TO OCCUPY**

If you would like to apply for this property, please complete our online application form via our Signature Website

- Mid Terrace
- Good transport links
- Double glazing
- 2 off road parking spaces
- Vinyl flooring to wet areas
- New Build
- Turf to rear garden
- Downstairs cloakroom
- Kitchen with oven hob & extractor
- Near Nuneaton