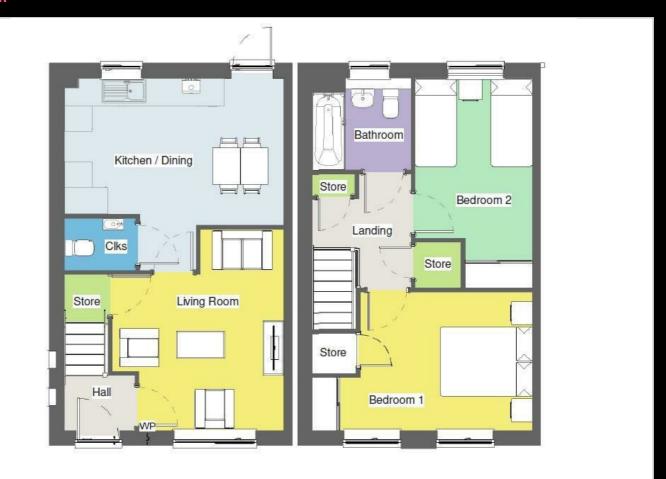

### **Description**

Plot 28 Yew Tree Park - 40% share £97,600 Total Rent £386.60 pcm

### **READY TO OCCUPY**

If you would like to apply for this property, please complete our online application form via our Signature Website

- Mid Terrace
- Good transport links
- Double glazing
- 2 off road parking spaces
- Vinyl flooring to wet areas
- New Build
- Turf to rear garden
- Downstairs cloakroom
- Kitchen with oven hob & extractor
- Near Nuneaton