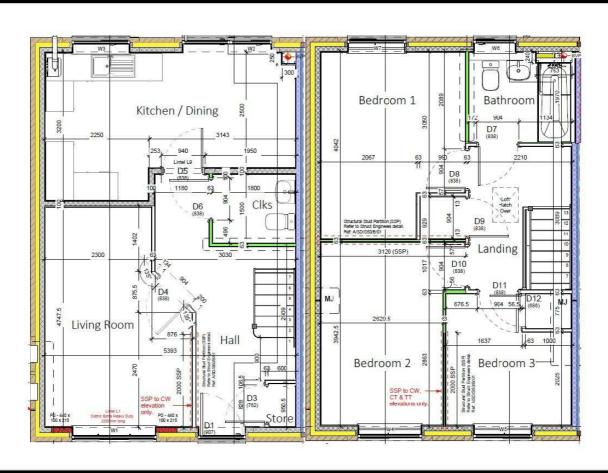

person in this firms employment has the authority to make or give any representation or warranty in respect of the property.





Plot 559 Yew Tree Park "Sorrel-Ashberry" - 35%

42 Kestrel Grove, Nuneaton, CV11 4FH

35% Shared ownership £99,750









# Plot 559 Yew Tree Park "Sorrel-Ashberry" - 35%





## **Description**

Plot 559 Yew Tree Park - 35% share £99,750 Total Rent £477.39 pcm

Ready to Occupy March/April 2025 - AVAILABLE TO RESERVE NOW

If you would like to apply for this property, please complete our online application form via our Signature Website

- Semi Detached
- Good transport links
- Double glazing
- 2 off road parking spaces
- Vinyl flooring to wet areas
- New Build
- Turf to rear garden
- Downstairs cloakroom
- Kitchen with oven hob & extractor
- Near Nuneaton





## **Area Map**



## **Viewing**

Please contact our Sales Advisor Teresa on 07790 336902 if you wish to arrange a viewing appointment for this property or require further information.

## **Energy Efficiency Graph**



These particulars, whilst believed to be accurate are set out as a general outline only for guidance and do not constitute any part of an offer or contract. Intending purchasers should not rely on them as statements of representation of fact, but must satisfy themselves by inspection or otherwise as to their accuracy. No person in this firms employment has the authority to make or give any representation or warranty in respect of the property.







Plot 568 Yew Tree Park "Rosemary" - 40% Share

60 Kestrel Grove, Nuneaton, CV11 4FH

40% Shared ownership £98,400