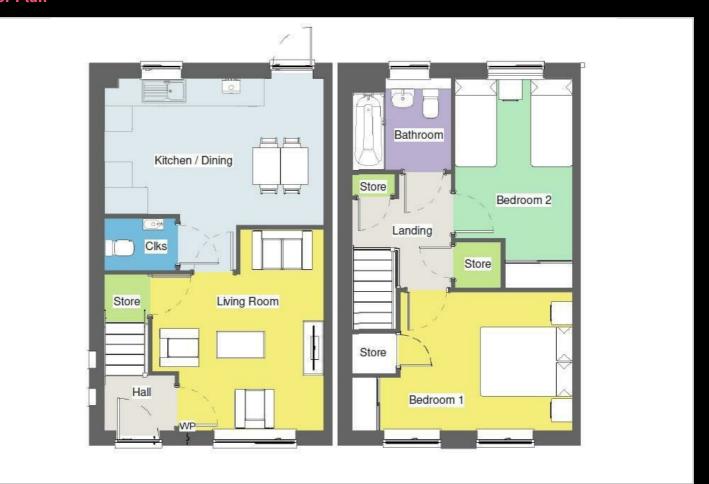

Plot 28 Yew Tree Park "Rosemary-Ashberry" - 40% Sh

20 Jackdaw Place, Nuneaton, CV11 4FB

40% Shared ownership £97,600

# Plot 28 Yew Tree Park "Rosemary-Ashberry" - 40% Sh

### **Description**

Plot 28 Yew Tree Park - 40% share £97,600 Total Rent £386.60 pcm

### **READY TO OCCUPY**

If you would like to apply for this property, please complete our online application form via our Signature Website

- Mid Terrace
- Good transport links
- Double glazing
- 2 off road parking spaces
- Vinyl flooring to wet areas
- New Build
- Turf to rear garden
- Downstairs cloakroom
- Kitchen with oven hob & extractor
- Near Nuneaton