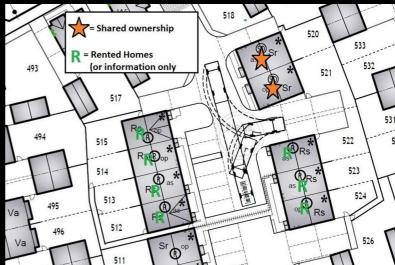

ontact our Sales Advisor on 07736 792306 if you wish to arrange a viewing appointment for this property or require further information.

## **Energy Efficiency Graph**



These particulars, whilst believed to be accurate are set out as a general outline only for guidance and do not constitute any part of an offer or contract. Intending purchasers should not rely on them as statements of representation of fact, but must satisfy themselves by inspection or otherwise as to their accuracy. No person in this firms employment has the authority to make or give any representation or warranty in respect of the property.





Plot 520 Yew Tree Park "Sorrel-Ashberry" - 35%

20 Peregrine Way, Nuneaton, CV11 4FG

35% Shared ownership £99,750









# Plot 520 Yew Tree Park "Sorrel-Ashberry" - 35%





## Description

Plot 520 Yew Tree Park - 35% share £99,750 Total Rent £456.49 pcm

Ready to Occupy June/July 2025 - AVAILABLE TO RESERVE NOW

If you would like to apply for this property, please complete our online application form via our Signature Website

- Semi Detached
- Good transport links
- Double glazing
- 2 off road parking spaces
- Vinyl flooring to wet areas
- New Build
- Turf to rear garden
- Downstairs cloakroom
- Kitchen with oven hob & extractor
- Near Nuneaton









#### Viewing

Please contact our Sales Advisor on 07736 792306 if you wish to arrange a viewing appointment for this property or require further information.

### **Energy Efficiency Graph**



These particulars, whilst believed to be accurate are set out as a general outline only for guidance and do not c