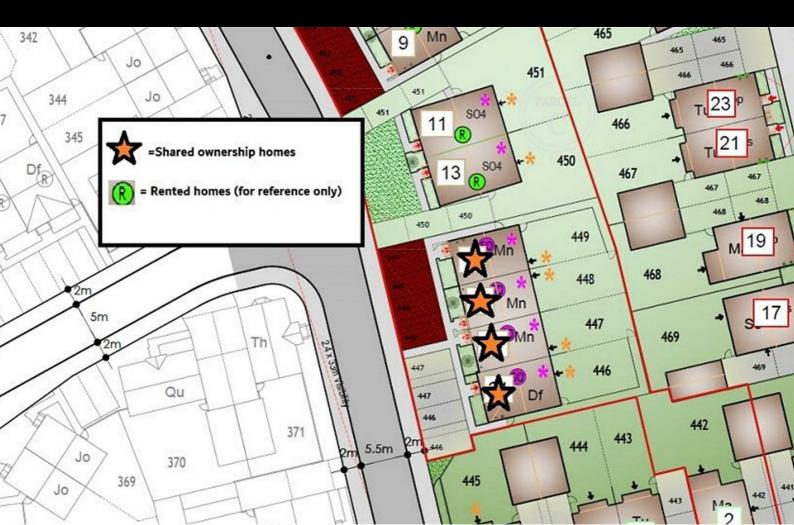

Plot 448 Yew Tree Park "Manciple-Bellway" - 40% share

17 Firecrest Way, Nuneaton, CV11 4DQ

40% Shared ownership £97,600

## Plot 448 Yew Tree Park "Manciple-Bellway" - 40% share

### **Description**

Plot 448 Yew Tree Park - Purchase Price 40% share £97,600 Total Rent £386.60 pcm