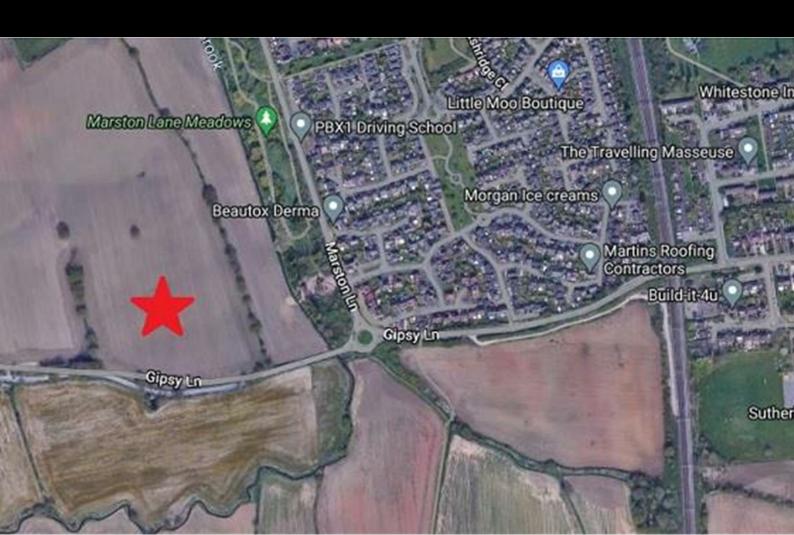

rson in this firms employment has the authority to make or give any representation or warranty in respect of the property.







Plot 571 Yew Tree Park "Rosemary" - 40% Share

66 Kestrel Grove, Nuneaton, CV11 4FH

40% Shared ownership £98,400









# Plot 571 Yew Tree Park "Rosemary" - 40% Share





## **Description**

Plot 571 Yew Tree Park "Rosemary" - 40% share £98,400 Total Rent £394.10 pcm

Ready to Occupy June/July 2025 AVAILABLE TO RESERVE NOW

If you would like to apply for this property, please complete our online application form via our Signature Website

- End Terrace
- Good transport links
- Double glazing
- 2 off road parking spaces
- Vinyl flooring to wet areas
- New Build
- Turf to rear garden
- Downstairs cloakroom
- Kitchen with oven hob & extractor
- Near Nuneaton









#### Viewing

Please contact our Sales Advisor on 07736 792306 if you wish to arrange a viewing appointment for this property or require further information.

# **Energy Efficiency Graph**



These particulars, whilst believed to be accurate are set out as a general outline only for guidance and do not constitute any part of an offer or contract. Intending purchasers should not rely on them as statements of representation of fact, but must satisfy themselves by inspection or otherwise as to their accuracy. No person in this firms employment has the authority to make or give any representation or warranty in respect of the property.