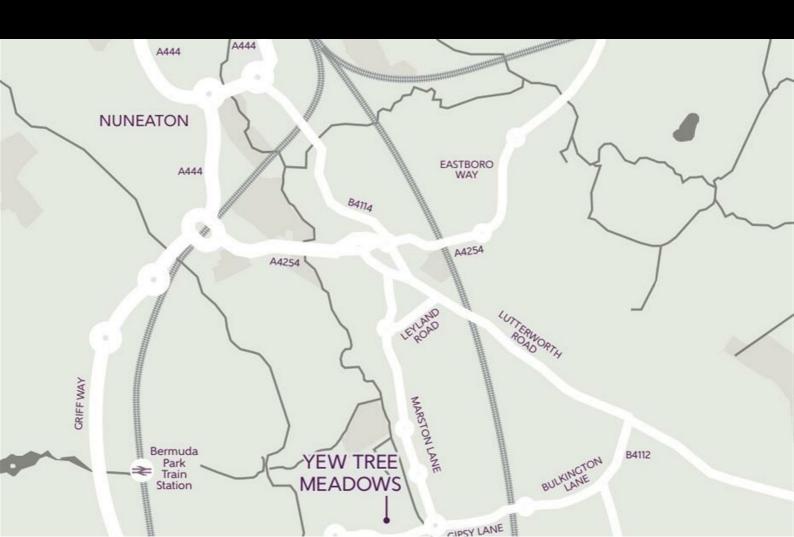

racy. No person in this firms employment has the authority to make or give any representation or warranty in respect of the property.





Plot 520 Yew Tree Park "Sorrel-Ashberry" - 35%

20 Peregrine Way, Nuneaton, CV11 4FG

35% Shared ownership £99,750









# Plot 520 Yew Tree Park "Sorrel-Ashberry" - 35%





## Description

Plot 520 Yew Tree Park - 35% share £99,750 Total Rent £456.49 pcm

Ready to Occupy June/July 2025 - AVAILABLE TO RESERVE NOW

If you would like to apply for this property, please complete our online application form via our Signature Website

- Semi Detached
- Good transport links
- Double glazing
- 2 off road parking spaces
- Vinyl flooring to wet areas
- New Build
- Turf to rear garden
- Downstairs cloakroom
- Kitchen with oven hob & extractor
- Near Nuneaton









#### Viewing

Please contact our Sales Advisor on 07736 792306 if you wish to arrange a viewing appointment for this property or require further information.

### **Energy Efficiency Graph**



These particulars, whilst believed to be accurate are set out as a general outline only for guidance and do not constitute any part of an offer or contract. Intending purchasers should not rely on them as statements of representation of fact, but must satisfy themselves by inspection or otherwise as to their accuracy. No person in this firms employment has the authority to make or give any representation or warranty in respect of the property.





Plot 521 Yew Tree Park "Sorrel-Ashberry" - 35%

18 Peregrine Way, Nuneaton, CV11 4FG

35% Shared ownership £99,750









# Plot 521 Yew Tree P