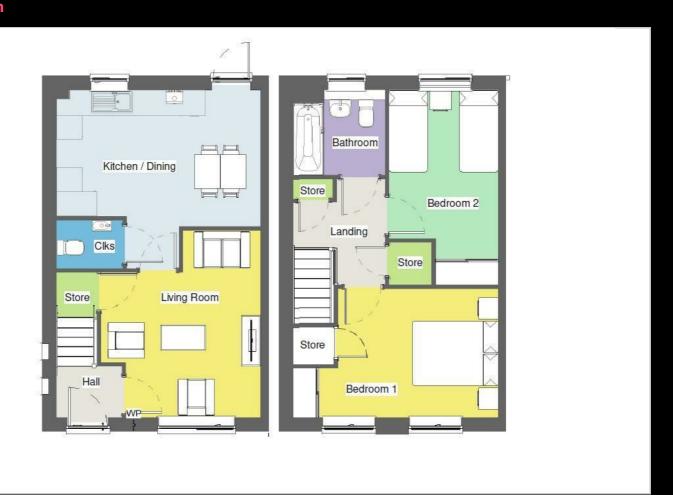

### **Description**

Plot 28 Yew Tree Park - 40% share £97,600 Total Rent £386.60 pcm

### **READY TO OCCUPY**

If you would like to apply for this property, please complete our online application form via our Signature Website

- Mid Terrace
- Good transport links
- Double glazing
- 2 off road parking spaces
- Vinyl flooring to wet areas
- New Build
- Turf to rear garden
- Downstairs cloakroom
- Kitchen with oven hob & extractor
- Near Nuneaton