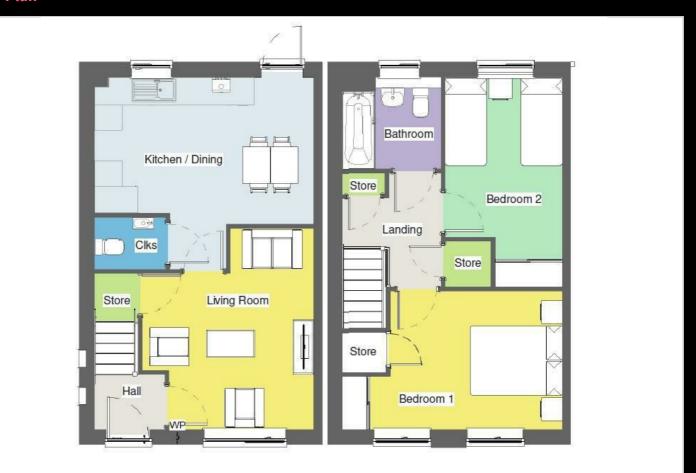

### **READY TO OCCUPY**

If you would like to apply for this property, please complete our online application form via our Signature Website

- Mid Terrace
- Good transport links
- Double glazing
- 2 off road parking spaces
- Vinyl flooring to wet areas
- New Build
- Turf to rear garden
- Downstairs cloakroom
- Kitchen with oven hob & extractor
- Near Nuneaton

- Semi Detached
- Good transport links
- Double glazing
- 2 off road parking spaces
- Vinyl flooring to wet areas
- New build
- Turf to rear garden
- Downstairs cloakroom
- Kitchen with oven hob & extractor
- near Nuneaton