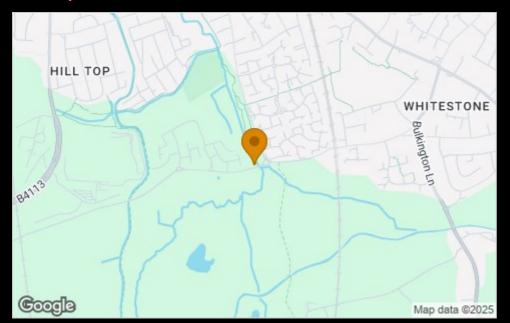

No person in this firms employment has the authority to make or give any representation or warranty in respect of the property.





Plot 521 Yew Tree Park "Sorrel-Ashberry" - 35%

18 Peregrine Way, Nuneaton, CV11 4FG

35% Shared ownership £99,750









# Plot 521 Yew Tree Park "Sorrel-Ashberry" - 35%





## Description

Plot 521 Yew Tree Park - 35% share £99,750 Total Rent £456.49 pcm

Ready to Occupy June/July 2025 - AVAILABLE TO RESERVE NOW

If you would like to apply for this property, please complete our online application form via our Signature Website

- Semi Detached
- Good transport links
- Double glazing
- 2 off road parking spaces
- Vinyl flooring to wet areas
- New Build
- Turf to rear garden
- Downstairs cloakroom
- Kitchen with oven hob & extractor
- Near Nuneaton









#### Viewing

Please contact our Sales Advisor on 07736 792306 if you wish to arrange a viewing appointment for this property or require further information.

## **Energy Efficiency Graph**



These particulars, whilst believed to be accurate are set out as a general outline only for guidance and do not constitute any part of an offer or contract. Intending purchasers should not rely on them as statements of representation of fact, but must satisfy themselves by inspection or otherwise as to their accuracy. No person in this firms employment has the authority to make or give any representation or warranty in respect of the property.





Plot 559 Yew Tree Park "Sorrel-Ashberry" - 35%

42 Kestrel Grove, Nuneaton, CV11 4FH

35% Shared ownership £99,750









# Plot 559 Yew Tree Park "So