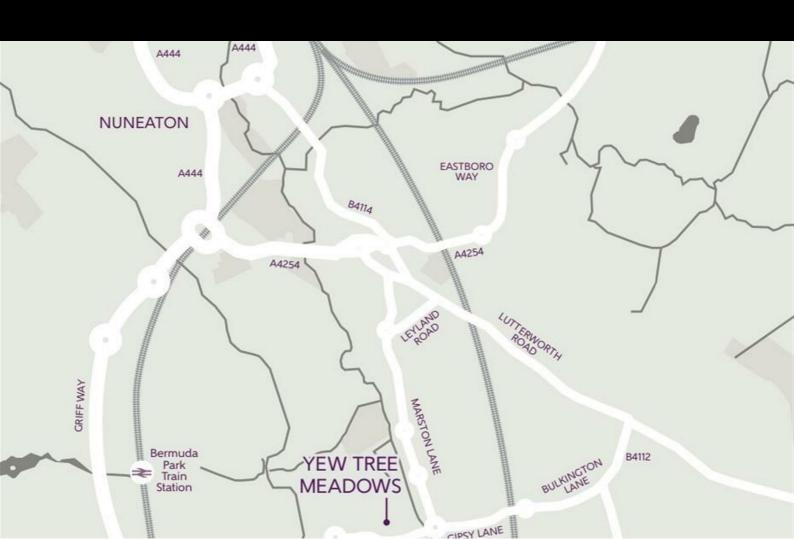

racy. No person in this firms employment has the authority to make or give any representation or warranty in respect of the property.





Plot 521 Yew Tree Park "Sorrel-Ashberry" - 35%

18 Peregrine Way, Nuneaton, CV11 4FG

35% Shared ownership £99,750









# Plot 521 Yew Tree Park "Sorrel-Ashberry" - 35%





## Description

Plot 521 Yew Tree Park - 35% share £99,750 Total Rent £456.49 pcm

Ready to Occupy June/July 2025 - AVAILABLE TO RESERVE NOW

If you would like to apply for this property, please complete our online application form via our Signature Website

- Semi Detached
- Good transport links
- Double glazing
- 2 off road parking spaces
- Vinyl flooring to wet areas
- New Build
- Turf to rear garden
- Downstairs cloakroom
- Kitchen with oven hob & extractor
- Near Nuneaton









#### Viewing

Please contact our Sales Advisor on 07736 792306 if you wish to arrange a viewing appointment for this property or require further information.

## **Energy Efficiency Graph**



These particulars, whilst believed to be accurate are set out as a general outline only for guidance and do not constitute any part of an offer or contract. Intending purchasers should not rely on them as statements of representation of fact, but must satisfy themselves by inspection or otherwise as to their accuracy. No person in this firms employment has the authority to make or give any representation or warranty in respect of the property.





Plot 559 Yew Tree Park "Sorrel-Ashberry" - 35%

42 Kestrel Grove, Nuneaton, CV11 4FH

35% Shared ownership £99,750









# Plot 559 Yew Tree Pa