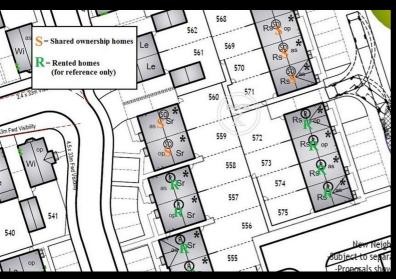

Plot 28 Yew Tree Park "Rosemary-Ashberry" - 40% Sh

20 Jackdaw Place, Nuneaton, CV11 4FB

40% Shared ownership £97,600

# Plot 28 Yew Tree Park "Rosemary-Ashberry" - 40% Sh

### **Description**

Plot 28 Yew Tree Park - 40% share £97,600 Total Rent £386.60 pcm