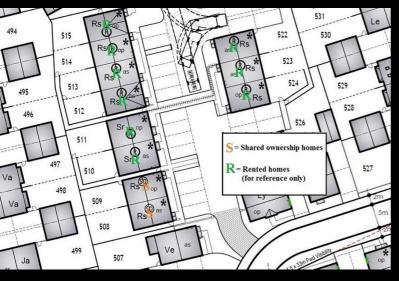

Advisor Teresa on 07790 336902 if you wish to arrange a viewing appointment for this property or require further information.

## **Energy Efficiency Graph**



These particulars, whilst believed to be accurate are set out as a general outline only for guidance and do not constitute any part of an offer or contract. Intending purchasers should not rely on them as statements of representation of fact, but must satisfy themselves by inspection or otherwise as to their accuracy. No person in this firms employment has the authority to make or give any representation or warranty in respect of the property.







Plot 508 Yew Tree Park "Rosemary-Ashberry" - 40% S

11 Kestrel Grove, Nuneaton, CV11 4FH

40% Shared ownership £100,600









# Plot 508 Yew Tree Park "Rosemary-Ashberry" - 40% S





### **Description**

Plot 508 Yew Tree Park - 40% share £100,600 Total Rent £376.01 pcm

Ready to Occupy July 2025 - AVAILABLE TO RESERVE NOW

If you would like to apply for this property, please complete our online application form via our Signature Website

- Semi Detached
- Good transport links
- Double glazing
- 2 off road parking spaces
- Vinyl flooring to wet areas
- New Build
- Turf to rear garden
- Downstairs cloakroom
- Kitchen with oven hob & extractor
- Near Nuneaton





### **Area Map**



### **Viewing**

Please contact our Sales Advisor on 07736 792306 if you wish to arrange a viewing appointment for this property or require further information.

## **Energy Efficiency Graph**



These particulars, whilst believed to be accurate are set out as a general outline only for