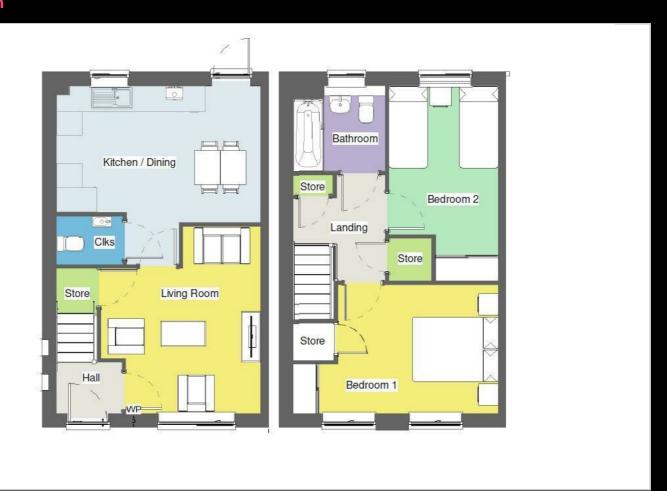

n in this firms employment has the authority to make or give any representation or warranty in respect of the property.







Plot 508 Yew Tree Park "Rosemary-Ashberry" - 40% S

11 Kestrel Grove, Nuneaton, CV11 4FH

40% Shared ownership £100,600









# Plot 508 Yew Tree Park "Rosemary-Ashberry" - 40% S





### **Description**

Plot 508 Yew Tree Park - 40% share £100,600 Total Rent £376.01 pcm

Ready to Occupy July 2025 - AVAILABLE TO RESERVE NOW

If you would like to apply for this property, please complete our online application form via our Signature Website

- Semi Detached
- Good transport links
- Double glazing
- 2 off road parking spaces
- Vinyl flooring to wet areas
- New Build
- Turf to rear garden
- Downstairs cloakroom
- Kitchen with oven hob & extractor
- Near Nuneaton





### **Area Map**



### **Viewing**

Please contact our Sales Advisor on 07736 792306 if you wish to arrange a viewing appointment for this property or require further information.

## **Energy Efficiency Graph**



These particulars, whilst believed to be accurate are set out as a general outline only for guidance and do not constitute any part of an offer or contract. Intending purchasers should not rely on them as statements of representation of fact, but must satisfy themselves by inspection or otherwise as to their accuracy. No person in this firms employment has the authority to make or give any representation or warranty in respect of the property.







Plot 509 Yew Tree Park "Rosemary-Ashberry" - 40% S

13 Kestrel Grove, Nuneaton, CV11 4FH

40% Shared ownership £100,600