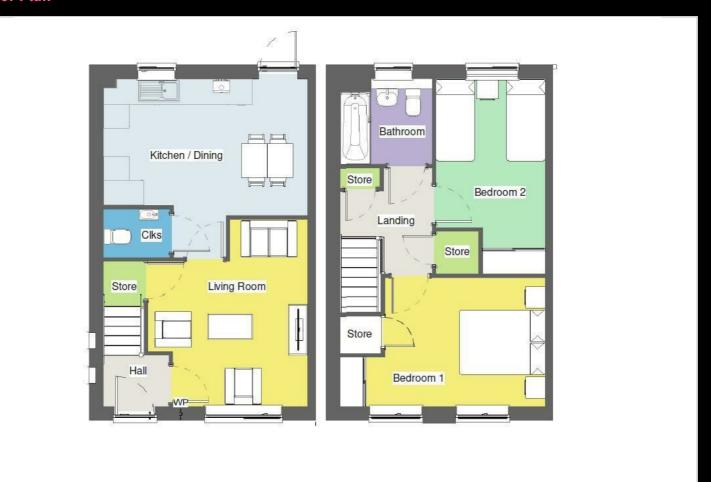

### **Description**

Plot 28 Yew Tree Park - 40% share £97,600 Total Rent £386.60 pcm

### **READY TO OCCUPY**

If you would like to apply for this property, please complete our online application form via our Signature Website

- Mid Terrace
- Good transport links
- Double glazing
- 2 off road parking spaces
- Vinyl flooring to wet areas
- New Build
- Turf to rear garden
- Downstairs cloakroom
- Kitchen with oven hob & extractor
- Near Nuneaton