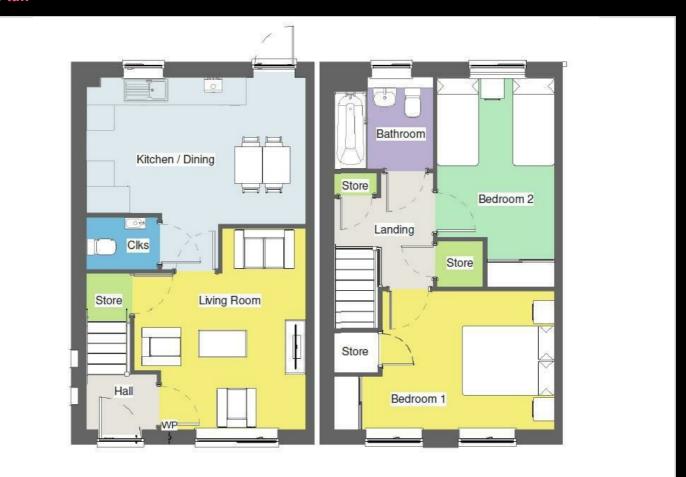

Plot 448 Yew Tree Park "Manciple-Bellway" - 40% share

17 Firecrest Way, Nuneaton, CV11 4DQ

40% Shared ownership £97,600

## Plot 448 Yew Tree Park "Manciple-Bellway" - 40% share

### **Description**

Plot 448 Yew Tree Park - Purchase Price 40% share £97,600 Total Rent £386.60 pcm