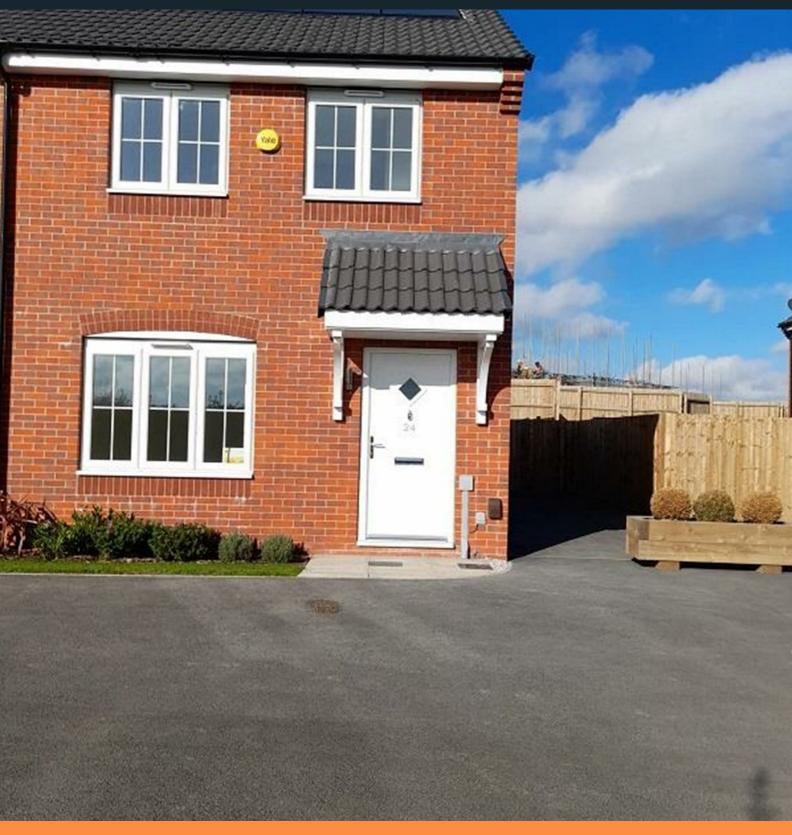

Plot 28 Yew Tree Park "Rosemary-Ashberry" - 40% Sh

20 Jackdaw Place, Nuneaton, CV11 4FB

40% Shared ownership £97,600

# Plot 28 Yew Tree Park "Rosemary-Ashberry" - 40% Sh

### **Description**

Plot 28 Yew Tree Park - 40% share £97,600 Total Rent £386.60 pcm

### **READY TO OCCUPY**

If you would like to apply for this property, please complete our online application form via our Signature Website

- Mid Terrace
- Good transport links
- Double glazing
- 2 off road parking spaces
- Vinyl flooring to wet areas
- New Build
- Turf to rear garden
- Downstairs cloakroom
- Kitchen with oven hob & extractor
- Near Nuneaton