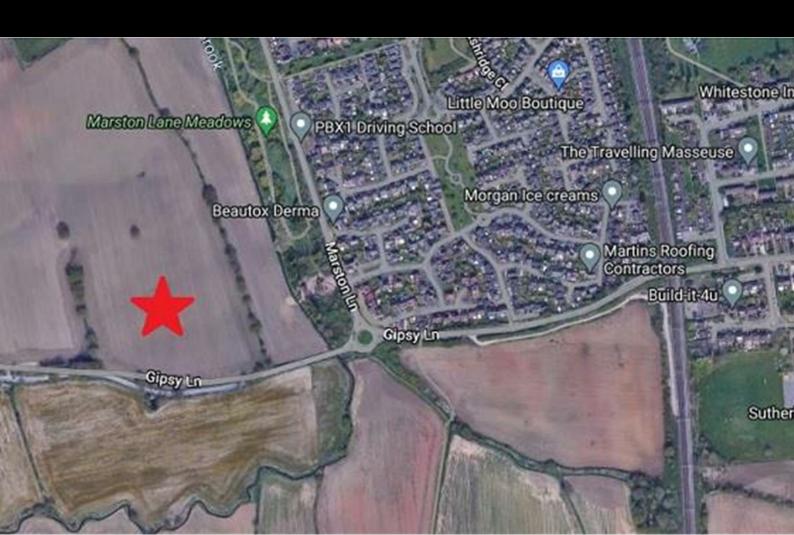

son in this firms employment has the authority to make or give any representation or warranty in respect of the property.







Plot 509 Yew Tree Park "Rosemary-Ashberry" - 40% S

13 Kestrel Grove, Nuneaton, CV11 4FH

40% Shared ownership £100,600









# Plot 509 Yew Tree Park "Rosemary-Ashberry" - 40% S





### **Description**

Plot 509 Yew Tree Park - 40% share £100,600 Total Rent £376.01 pcm

Ready to Occupy July 2025 - AVAILABLE TO RESERVE NOW

If you would like to apply for this property, please complete our online application form via our Signature Website

- Semi Detached
- Good transport links
- Double glazing
- 2 off road parking spaces
- Vinyl flooring to wet areas
- New Build
- Turf to rear garden
- Downstairs cloakroom
- Kitchen with oven hob & extractor
- Near Nuneaton





### **Area Map**



#### Viewing

Please contact our Sales Advisor on 07736 792306 if you wish to arrange a viewing appointment for this property or require further information.

## **Energy Efficiency Graph**



These particulars, whilst believed to be accurate are set out as a general outline only for guidance and do not constitute any part of an offer or contract. Intending purchasers should not rely on them as statements of representation of fact, but must satisfy themselves by inspection or otherwise as to their accuracy. No person in this firms employment has the authority to make or give any representation or warranty in respect of the property.





Plot 520 Yew Tree Park "Sorrel-Ashberry" - 35%

20 Peregrine Way, Nuneaton, CV11 4FG

35% Shared ownership £99,750









# Plot