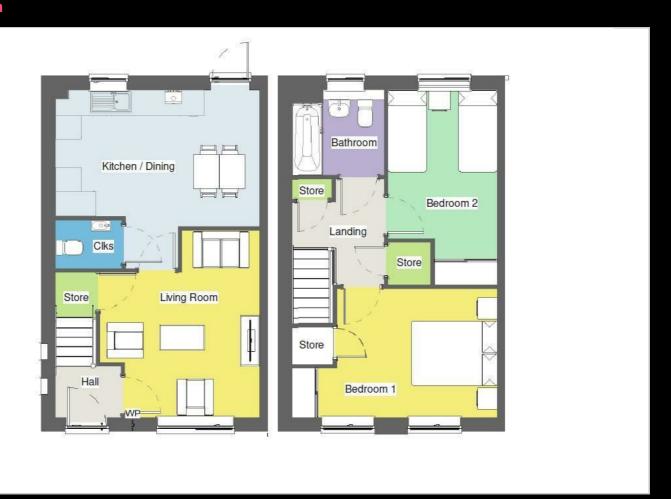

### **Description**

Plot 28 Yew Tree Park - 40% share £97,600 Total Rent £386.60 pcm

### **READY TO OCCUPY**

If you would like to apply for this property, please complete our online application form via our Signature Website

- Mid Terrace
- Good transport links
- Double glazing
- 2 off road parking spaces
- Vinyl flooring to wet areas
- New Build
- Turf to rear garden
- Downstairs cloakroom
- Kitchen with oven hob & extractor
- Near Nuneaton