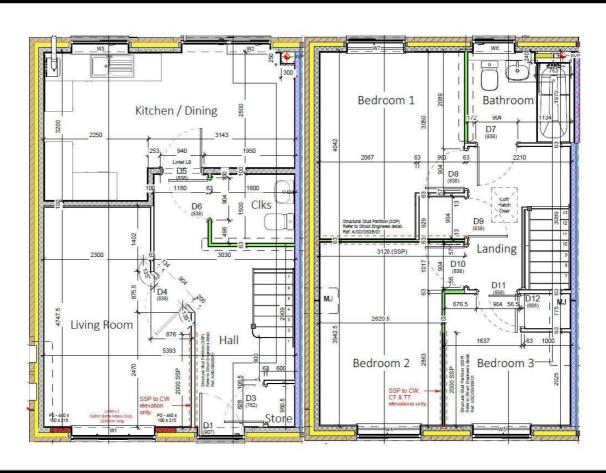

### **READY TO OCCUPY**

If you would like to apply for this property, please complete our online application form via our Signature Website

- Mid Terrace
- Good transport links
- Double glazing
- 2 off road parking spaces
- Vinyl flooring to wet areas
- New Build
- Turf to rear garden
- Downstairs cloakroom
- Kitchen with oven hob & extractor
- Near Nuneaton