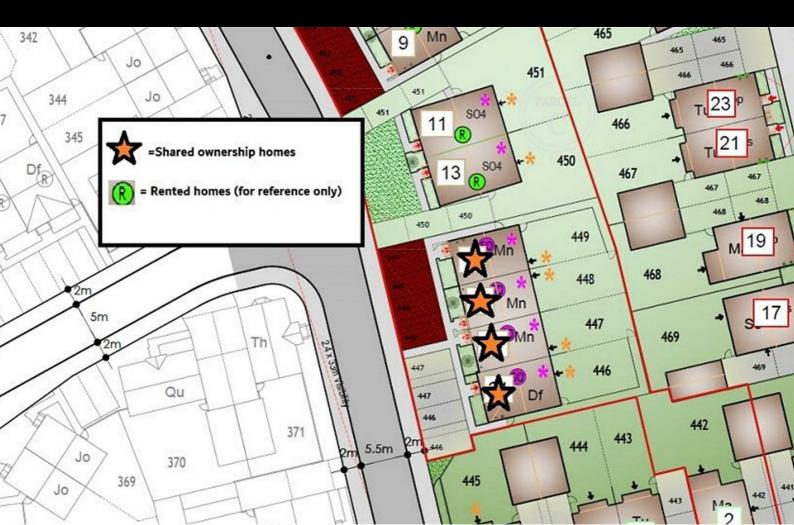

acy. No person in this firms employment has the authority to make or give any representation or warranty in respect of the property.







Plot 449 Yew Tree Park "Manciple-Bellway" - 40% share

15 Firecrest Way, Nuneaton, CV11 4DQ

40% Shared ownership £98,600









## Plot 449 Yew Tree Park "Manciple-Bellway" - 40% share





### **Description**

Plot 449 Yew Tree Park - Purchase Price 40% share £98,600 Total Rent £390.04 pcm

### **READY TO OCCUPY**

If you would like to apply for this property, please complete our online application form via our Signature Website

- End Terrace
- Good transport links
- Double glazing
- 2 off road parking spaces
- Vinyl flooring to wet areas
- New build
- Turf to rear garden
- Downstairs cloakroom
- Kitchen with oven hob & extractor
- near Nuneaton







### **Area Map**



### **Viewing**

Please contact our Sales Advisor Teresa on 07790 336902 if you wish to arrange a viewing appointment for this property or require further information.

## **Energy Efficiency Graph**



These particulars, whilst believed to be accurate are set out as a general outline only for guidance and do not constitute any part of an offer or contract. Intending purchasers should not rely on them as statements of representation of fact, but must satisfy themselves by inspection or otherwise as to their accuracy. No person in this firms employment has the authority to make or give any representation or warranty in respect of the property.







Plot 508 Yew Tree Park "Rosemary-Ashberry" - 40% S

11 Kestrel Grove, Nuneaton, CV11 4FH

40% Shared ownership £100,