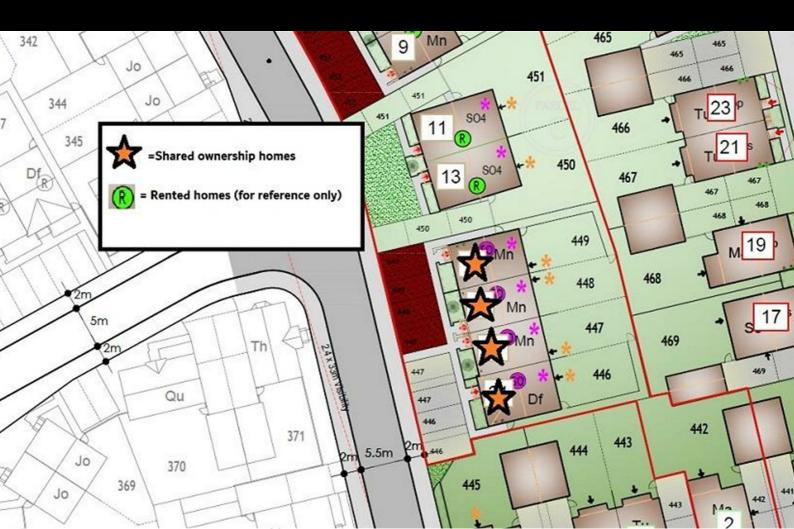

Plot 447 Yew Tree Park "Manciple-Bellway" - 40% share

19 Firecrest Way, Nuneaton, CV11

40% Shared ownership £97,600

Plot 448 Yew Tree Park "Manciple-Bellway" - 40% share

17 Firecrest Way, Nuneaton, CV11 4DQ

40% Shared ownership £97,600

Plot 449 Yew Tree Park "Manciple-Bellway" - 40% share

15 Firecrest Way, Nuneaton, CV11 4DQ

40% Shared ownership £98,600