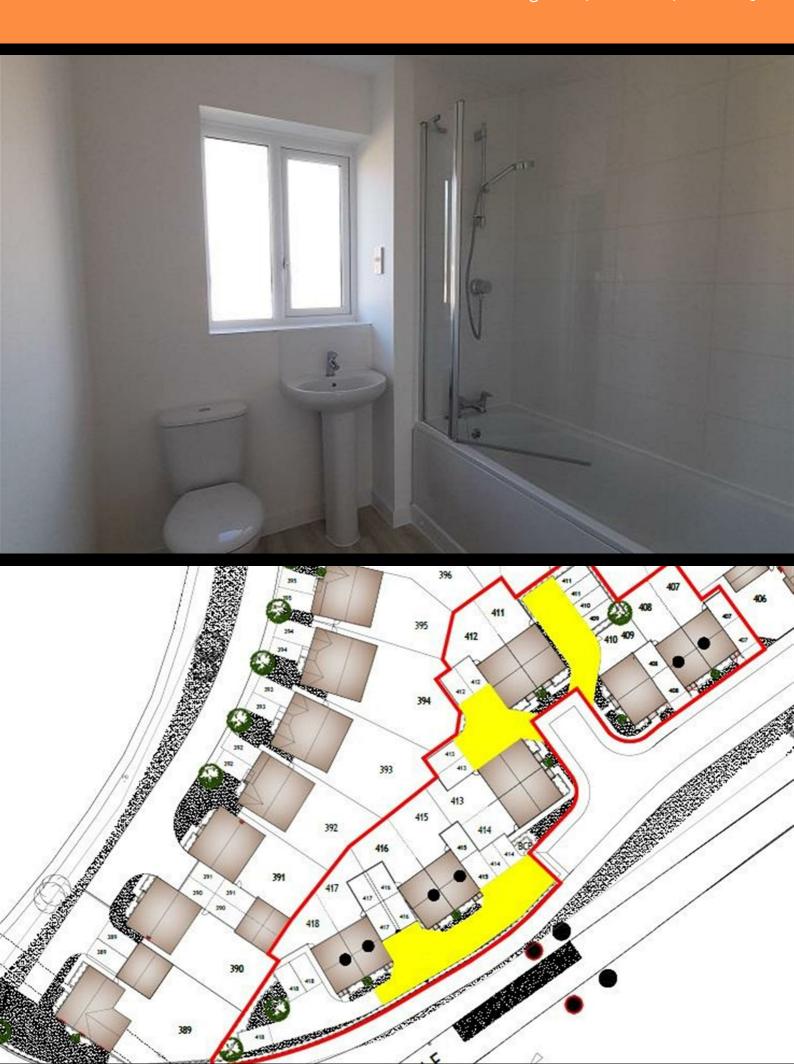

Plot 408 Yew Tree Park "Manciple-Bellway" - 40% sh

10 Bunting Place, Nuneaton, CV11 4EQ

40% Shared ownership £100,600

# Plot 408 Yew Tree Park "Manciple-Bellway" - 40% sh

### **Description**

Plot 408 Yew Tree Park - 40% share £100,600

Total Rent £396.91 pcm

**READY TO OCCUPY** 

If you would like to apply for this property, please complete our online application form via our Signature Website

- Semi Detached
- Good transport links
- Double glazing
- 2 off road parking spaces
- Vinyl flooring to wet areas
- New build
- Turf to rear garden
- Downstairs cloakroom
- Kitchen with oven hob & extractor
- near Nuneaton