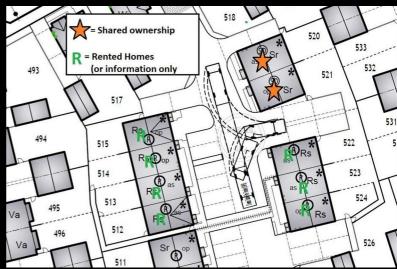

ntact our Sales Advisor on 07736 792306 if you wish to arrange a viewing appointment for this property or require further information.

### **Energy Efficiency Graph**



These particulars, whilst believed to be accurate are set out as a general outline only for guidance and do not constitute any part of an offer or contract. Intending purchasers should not rely on them as statements of representation of fact, but must satisfy themselves by inspection or otherwise as to their accuracy. No person in this firms employment has the authority to make or give any representation or warranty in respect of the property.





Plot 521 Yew Tree Park "Sorrel-Ashberry" - 35%

18 Peregrine Way, Nuneaton, CV11 4FG

35% Shared ownership £99,750









# Plot 521 Yew Tree Park "Sorrel-Ashberry" - 35%





## Description

Plot 521 Yew Tree Park - 35% share £99,750 Total Rent £456.49 pcm

Ready to Occupy June/July 2025 - AVAILABLE TO RESERVE NOW

If you would like to apply for this property, please complete our online application form via our Signature Website

- Semi Detached
- Good transport links
- Double glazing
- 2 off road parking spaces
- Vinyl flooring to wet areas
- New Build
- Turf to rear garden
- Downstairs cloakroom
- Kitchen with oven hob & extractor
- Near Nuneaton









#### Viewing

Please contact our Sales Advisor on 07736 792306 if you wish to arrange a viewing appointment for this property or require further information.

## **Energy Efficiency Graph**



These particulars, whilst believed to be accurate are set out as a general outline only for guidance and do not co