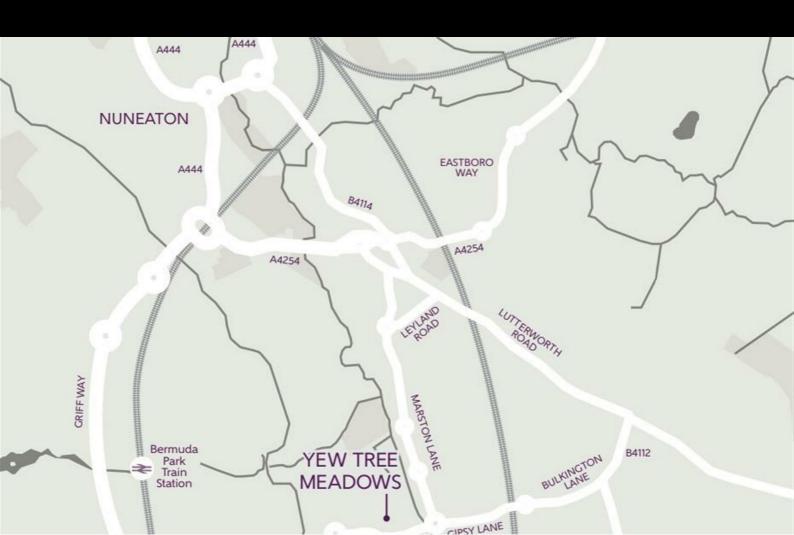

No person in this firms employment has the authority to make or give any representation or warranty in respect of the property.





Plot 559 Yew Tree Park "Sorrel-Ashberry" - 35%

42 Kestrel Grove, Nuneaton, CV11 4FH

35% Shared ownership £99,750









# Plot 559 Yew Tree Park "Sorrel-Ashberry" - 35%





## **Description**

Plot 559 Yew Tree Park - 35% share £99,750 Total Rent £477.39 pcm

Ready to Occupy March/April 2025 - AVAILABLE TO RESERVE NOW

If you would like to apply for this property, please complete our online application form via our Signature Website

- Semi Detached
- Good transport links
- Double glazing
- 2 off road parking spaces
- Vinyl flooring to wet areas
- New Build
- Turf to rear garden
- Downstairs cloakroom
- Kitchen with oven hob & extractor
- Near Nuneaton





## **Area Map**



## **Viewing**

Please contact our Sales Advisor Teresa on 07790 336902 if you wish to arrange a viewing appointment for this property or require further information.

## **Energy Efficiency Graph**



These particulars, whilst believed to be accurate are set out as a general outline only for guidance and do not constitute any part of an offer or contract. Intending purchasers should not rely on them as statements of representation of fact, but must satisfy themselves by inspection or otherwise as to their accuracy. No person in this firms employment has the authority to make or give any representation or warranty in respect of the property.







Plot 568 Yew Tree Park "Rosemary" - 40% Share

60 Kestrel Grove, Nuneaton, CV11 4FH

40% Shared ownership £98,400