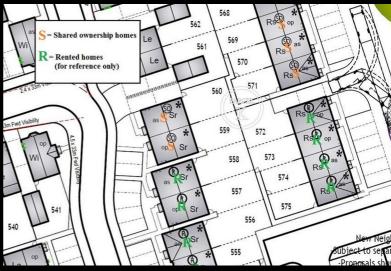

Plot 559 Yew Tree Park "Sorrel-Ashberry" - 35%

42 Kestrel Grove, Nuneaton, CV11 4FH

35% Shared ownership £99,750