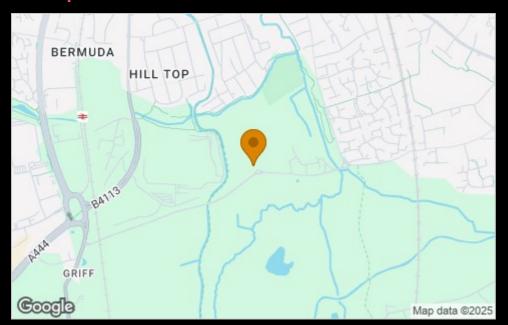

ms employment has the authority to make or give any representation or warranty in respect of the property.





Plot 559 Yew Tree Park "Sorrel-Ashberry" - 35%

42 Kestrel Grove, Nuneaton, CV11 4FH

35% Shared ownership £99,750









# Plot 559 Yew Tree Park "Sorrel-Ashberry" - 35%





## **Description**

Plot 559 Yew Tree Park - 35% share £99,750 Total Rent £477.39 pcm

Ready to Occupy March/April 2025 - AVAILABLE TO RESERVE NOW

If you would like to apply for this property, please complete our online application form via our Signature Website

- Semi Detached
- Good transport links
- Double glazing
- 2 off road parking spaces
- Vinyl flooring to wet areas
- New Build
- Turf to rear garden
- Downstairs cloakroom
- Kitchen with oven hob & extractor
- Near Nuneaton





## **Area Map**



## **Viewing**

Please contact our Sales Advisor Teresa on 07790 336902 if you wish to arrange a viewing appointment for this property or require further information.

## **Energy Efficiency Graph**



These particulars, whilst believed to be accurate are set out as a general outline only for guidance and do not constitute any part of an offer or contract. Intending purchasers should not rely on them as statements of representation of fact, but must satisfy themselves by inspection or otherwise as to their accuracy. No person in this firms employment has the authority to make or give any representation or warranty in respect of the property.







Plot 568 Yew Tree Park "Rosemary" - 40% Share

60 Kestrel Grove, Nuneaton, CV11 4FH

40% Shared ownership £98,400









# Plot 568 Yew Tre