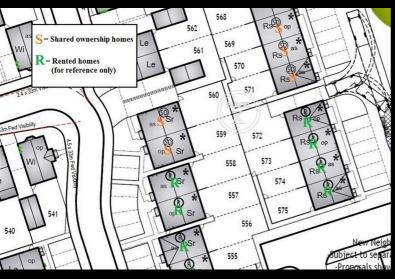

contact our Sales Advisor on 07736 792306 if you wish to arrange a viewing appointment for this property or require further information.

## **Energy Efficiency Graph**



These particulars, whilst believed to be accurate are set out as a general outline only for guidance and do not constitute any part of an offer or contract. Intending purchasers should not rely on them as statements of representation of fact, but must satisfy themselves by inspection or otherwise as to their accuracy. No person in this firms employment has the authority to make or give any representation or warranty in respect of the property.





Plot 559 Yew Tree Park "Sorrel-Ashberry" - 35%

42 Kestrel Grove, Nuneaton, CV11 4FH

35% Shared ownership £99,750









# Plot 559 Yew Tree Park "Sorrel-Ashberry" - 35%





## **Description**

Plot 559 Yew Tree Park - 35% share £99,750 Total Rent £477.39 pcm

Ready to Occupy March/April 2025 - AVAILABLE TO RESERVE NOW

If you would like to apply for this property, please complete our online application form via our Signature Website

- Semi Detached
- Good transport links
- Double glazing
- 2 off road parking spaces
- Vinyl flooring to wet areas
- New Build
- Turf to rear garden
- Downstairs cloakroom
- Kitchen with oven hob & extractor
- Near Nuneaton





## **Area Map**



## **Viewing**

Please contact our Sales Advisor Teresa on 07790 336902 if you wish to arrange a viewing appointment for this property or require further information.

## **Energy Efficiency Graph**



These particulars, whilst believed to be accurate are set out as a general outline