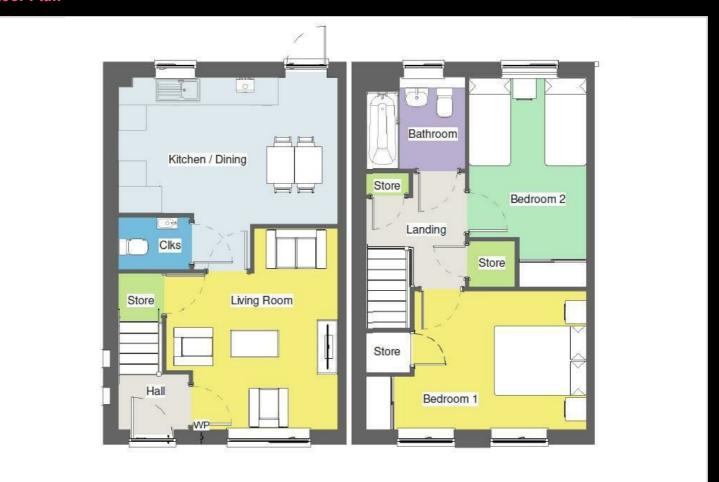

Plot 408 Yew Tree Park "Manciple-Bellway" - 40% sh

10 Bunting Place, Nuneaton, CV11 4EQ

40% Shared ownership £100,600

# Plot 408 Yew Tree Park "Manciple-Bellway" - 40% sh

### **Description**

Plot 408 Yew Tree Park - 40% share £100,600

Total Rent £396.91 pcm

**READY TO OCCUPY** 

If you would like to apply for this property, please complete our online application form via our Signature Website

- Semi Detached
- Good transport links
- Double glazing
- 2 off road parking spaces
- Vinyl flooring to wet areas
- New build
- Turf to rear garden
- Downstairs cloakroom
- Kitchen with oven hob & extractor
- near Nuneaton