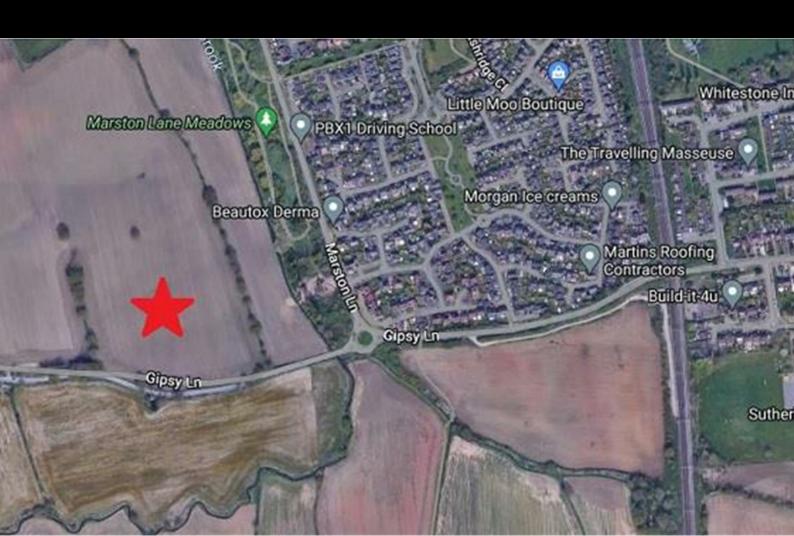

son in this firms employment has the authority to make or give any representation or warranty in respect of the property.







Plot 508 Yew Tree Park "Rosemary-Ashberry" - 40% S

11 Kestrel Grove, Nuneaton, CV11 4FH

40% Shared ownership £100,600









# Plot 508 Yew Tree Park "Rosemary-Ashberry" - 40% S





### **Description**

Plot 508 Yew Tree Park - 40% share £100,600 Total Rent £376.01 pcm

Ready to Occupy July 2025 - AVAILABLE TO RESERVE NOW

If you would like to apply for this property, please complete our online application form via our Signature Website

- Semi Detached
- Good transport links
- Double glazing
- 2 off road parking spaces
- Vinyl flooring to wet areas
- New Build
- Turf to rear garden
- Downstairs cloakroom
- Kitchen with oven hob & extractor
- Near Nuneaton





### **Area Map**



### **Viewing**

Please contact our Sales Advisor on 07736 792306 if you wish to arrange a viewing appointment for this property or require further information.

## **Energy Efficiency Graph**



These particulars, whilst believed to be accurate are set out as a general outline only for guidance and do not constitute any part of an offer or contract. Intending purchasers should not rely on them as statements of representation of fact, but must satisfy themselves by inspection or otherwise as to their accuracy. No person in this firms employment has the authority to make or give any representation or warranty in respect of the property.







Plot 509 Yew Tree Park "Rosemary-Ashberry" - 40% S

13 Kestrel Grove, Nuneaton, CV11 4FH

40% Shared ownership £100,600