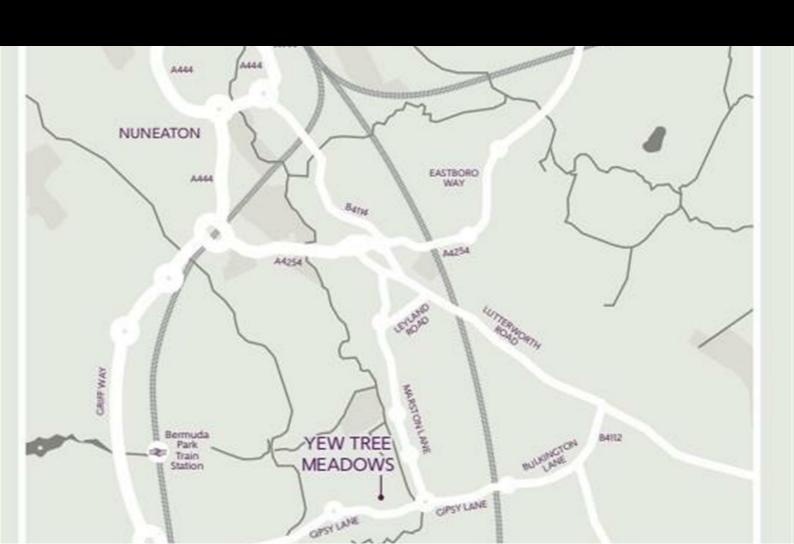

person in this firms employment has the authority to make or give any representation or warranty in respect of the property.







Plot 570 Yew Tree Park "Rosemary" - 40% Share

64 Kestrel Grove, Nuneaton, CV11 4FH

40% Shared ownership £97,600









# Plot 570 Yew Tree Park "Rosemary" - 40% Share





# Description

Plot 570 Yew Tree Park "Rosemary" - 40% share £97,600 Total Rent £391.35 pcm

Ready to Occupy June/July 2025 - AVAILABLE TO RESERVE NOW

If you would like to apply for this property, please complete our online application form via our Signature Website

- Mid Terrace
- Good transport links
- Double glazing
- 2 off road parking spaces
- Vinyl flooring to wet areas
- New Build
- Turf to rear garden
- Downstairs cloakroom
- Kitchen with oven hob & extractor
- Near Nuneaton





## **Area Map**



#### Viewing

Please contact our Sales Advisor on 07736 792306 if you wish to arrange a viewing appointment for this property or require further information.

# **Energy Efficiency Graph**



These particulars, whilst believed to be accurate are set out as a general outline only for guidance and do not constitute any part of an offer or contract. Intending purchasers should not rely on them as statements of representation of fact, but must satisfy themselves by inspection or otherwise as to their accuracy. No person in this firms employment has the authority to make or give any representation or warranty in respect of the property.







Plot 571 Yew Tree Park "Rosemary" - 40% Share

66 Kestrel Grove, Nuneaton, CV11 4FH

40% Shared ownership £98,400









# Plot