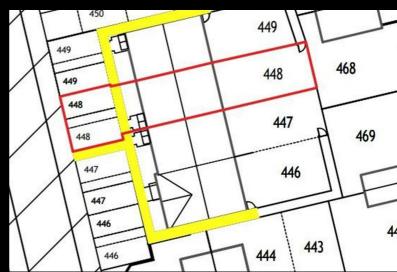

Plot 448 Yew Tree Park "Manciple-Bellway" - 40% share

17 Firecrest Way, Nuneaton, CV11 4DQ

40% Shared ownership £97,600

## Plot 448 Yew Tree Park "Manciple-Bellway" - 40% share

### **Description**

Plot 448 Yew Tree Park - Purchase Price 40% share £97,600 Total Rent £386.60 pcm