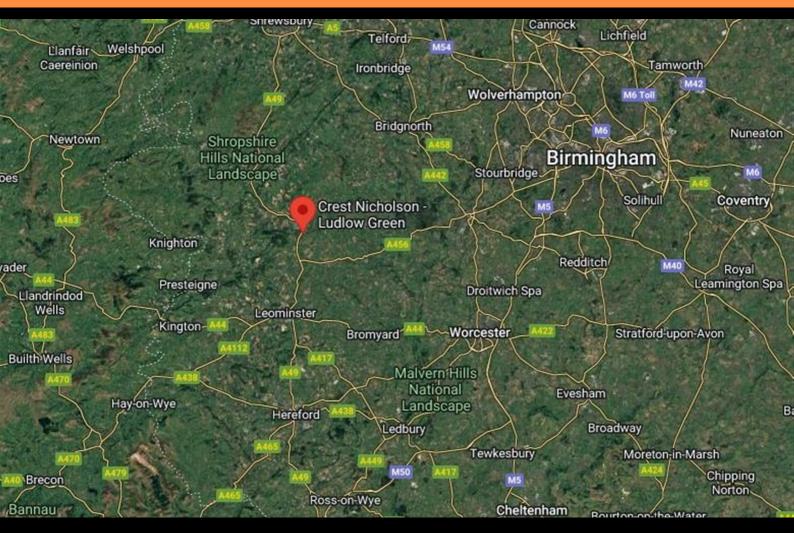

Plot 76 Ludlow Green "AH3B" 35% Share off Foldgate Lane, Ludlow, SY8 4BN 35% Shared ownership £108,675  $23 \quad 25 \quad 1 \quad 1 \quad 1$ 

#### Description

Plot 76 Ludlow Green "AH3B" Purchase Price £108,675 35% Share Total Rent £513.79 pcm

Ready to Occupy June 2025 - AVAILABLE TO RESERVE NOW

If you would like to apply for this property, please complete our online application form via our Signature Website