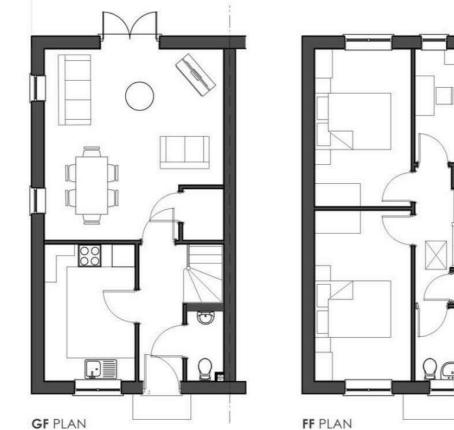

Please note there is an 80% staircasing restriction on these homes.

\* Images are for illustration purposes only

- New Build
- 2 double bedrooms
- Vinyl flooring to wet areas
- Turf to rear garden
- Transport links to Hereford
- End Terrace
- Downstairs cloakroom
- Oven, hob & extractor included
- nr Ludlow