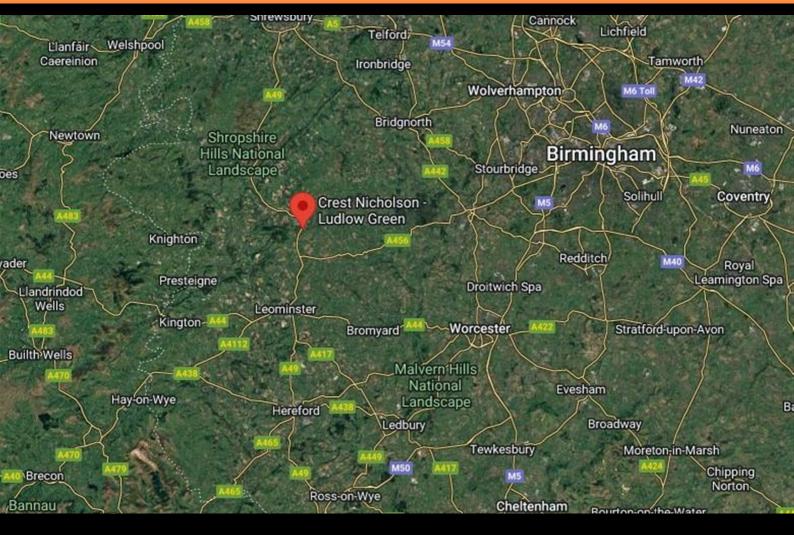

Plot 76 Ludlow Green "AH3B" 35% Share off Foldgate Lane, Ludlow, SY8 4BN 35% Shared ownership £108,675  $23 \quad 25 \quad 1 \quad 1 \quad 1$ 

#### Description

Plot 76 Ludlow Green "AH3B" Purchase Price £108,675 35% Share Total Rent £513.79 pcm

Ready to Occupy June 2025 - AVAILABLE TO RESERVE NOW

If you would like to apply for this property, please complete our online application form via our Signature Website