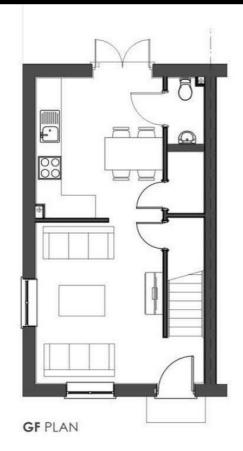

Please note there is an 80% staircasing restriction on these homes. \* Images are for illustration purposes only

- New build
- 3 bedrooms
- Vinyl flooring to wet areas
- Turf to rear garden
- Good transport links to Hereford
- Semi detached
- Downstairs cloakroom
- Oven, hob & extractor included
- nr Ludlow

Please note there is an 80% staircasing restriction on these homes.

\* Images are for illustration purposes only

- New Build
- 2 double bedrooms
- Vinyl flooring to wet areas
- Turf to rear garden
- Transport links to Hereford
- End Terrace
- Downstairs cloakroom
- Oven, hob & extractor included
- nr Ludlow

Please note there is an 80% staircasing restriction on these homes.

\* Images are for illustration purposes only

- New Build
- 2 double bedrooms
- Vinyl flooring to wet areas
- Turf to rear garden
- Transport links to Hereford
- Semi Detached
- Downstairs cloakroom
- Oven, hob & extractor included
- nr Ludlow