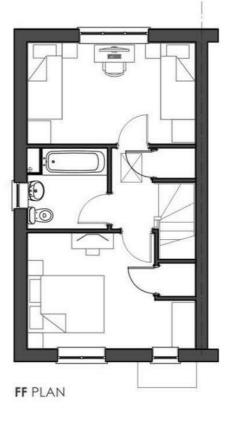

Please note there is an 80% staircasing restriction on these homes. \* Images are for illustration purposes only

- New build
- 3 bedrooms
- Vinyl flooring to wet areas
- Turf to rear garden
- Good transport links to Hereford
- Semi detached
- Downstairs cloakroom
- Oven, hob & extractor included
- nr Ludlow

Please note there is an 80% staircasing restriction on these homes.

\* Images are for illustration purposes only

- New Build
- 2 double bedrooms
- Vinyl flooring to wet areas
- Turf to rear garden
- Transport links to Hereford
- End Terrace
- Downstairs cloakroom
- Oven, hob & extractor included
- nr Ludlow

Please note there is an 80% staircasing restriction on these homes.

\* Images are for illustration purposes only

- New Build
- 2 double bedrooms
- Vinyl flooring to wet areas
- Turf to rear garden
- Transport links to Hereford
- Semi Detached
- Downstairs cloakroom
- Oven, hob & extractor included
- nr Ludlow