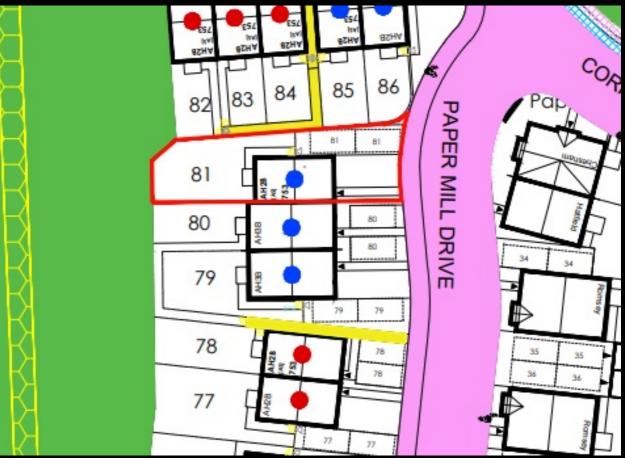

Plot 81 Ludlow Green "AH2B" off Foldgate Lane, Ludlow, SY8 4BN 40% Shared ownership £113,000

Plot 85 Ludlow Green "AH2B" off Foldgate Lane, Ludlow, SY8 4BN 40% Shared ownership £114,000

Plot 86 Ludlow Green "AH2B" off Foldgate Lane, Ludlow, SY8 4BN 40% Shared ownership £114,000