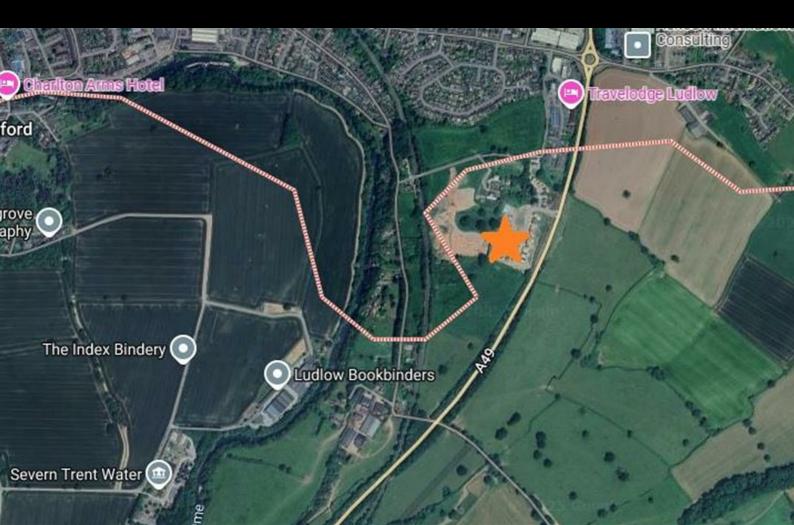

Plot 76 Ludlow Green "AH3B" 35% Share off Foldgate Lane, Ludlow, SY8 4BN 35% Shared ownership £108,675  $23 \quad 25 \quad 1 \quad 1 \quad 1$ 

Plot 79 Ludlow Green "AH3B" 35% Share off Foldgate Lane, Ludlow, SY8 4BN 35% Shared ownership £107,625  $23 \quad \textcircled{1} \quad \textcircled{1} \quad \textcircled{1}$ 

Plot 81 Ludlow Green "AH2B" off Foldgate Lane, Ludlow, SY8 4BN 40% Shared ownership £113,000

Plot 85 Ludlow Green "AH2B" off Foldgate Lane, Ludlow, SY8 4BN 40% Shared ownership £114,000

Plot 86 Ludlow Green "AH2B" off Foldgate Lane, Ludlow, SY8 4BN 40% Shared ownership £114,000