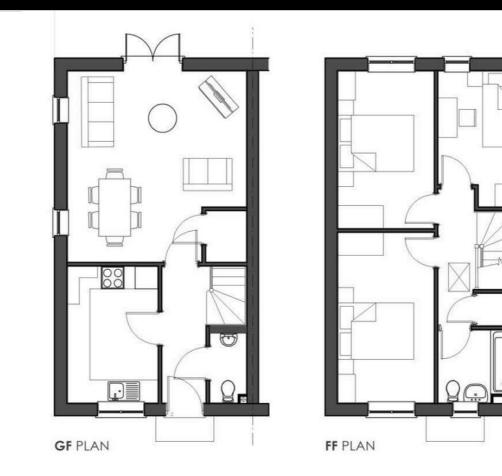

Plot 79 Ludlow Green "AH3B" 35% Share off Foldgate Lane, Ludlow, SY8 4BN 35% Shared ownership £107,625  $23 \quad \textcircled{1} \quad \textcircled{1} \quad \textcircled{1}$ 

#### Description

Plot 79 Ludlow Green "AH3B" Purchase Price £107,625 35% Share Total Rent £509.32 pcm Ready to Occupy June 2025 - AVAILABLE TO RESERVE NOW

If you would like to apply for this property, please complete our online application form via our Signature Website

Please note there is an 80% staircasing restriction on these homes. \* Images are for illustration purposes only

- New build
- 3 bedrooms
- Vinyl flooring to wet areas
- Turf to rear garden
- Good transport links to Hereford
- End terrace
- Downstairs cloakroom
- Oven, hob & extractor included
- nr Ludlow