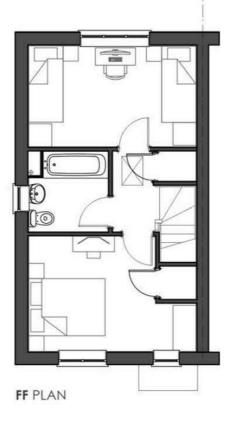

Please note there is an 80% staircasing restriction on these homes. \* Images are for illustration purposes only

- New build
- 3 bedrooms
- Vinyl flooring to wet areas
- Turf to rear garden
- Good transport links to Hereford
- Semi detached
- Downstairs cloakroom
- Oven, hob & extractor included
- nr Ludlow

Please note there is an 80% staircasing restriction on these homes.

\* Images are for illustration purposes only

- New Build
- 2 double bedrooms
- Vinyl flooring to wet areas
- Turf to rear garden
- Transport links to Hereford
- End Terrace
- Downstairs cloakroom
- Oven, hob & extractor included
- nr Ludlow

Please note there is an 80% staircasing restriction on these homes.

\* Images are for illustration purposes only

- New Build
- 2 double bedrooms
- Vinyl flooring to wet areas
- Turf to rear garden
- Transport links to Hereford
- Semi Detached
- Downstairs cloakroom
- Oven, hob & extractor included
- nr Ludlow