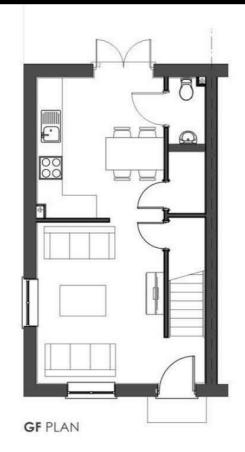

Please note there is an 80% staircasing restriction on these homes. \* Images are for illustration purposes only

- New build
- 3 bedrooms
- Vinyl flooring to wet areas
- Turf to rear garden
- Good transport links to Hereford
- Semi detached
- Downstairs cloakroom
- Oven, hob & extractor included
- nr Ludlow

Please note there is an 80% staircasing restriction on these homes.

\* Images are for illustration purposes only

- New Build
- 2 double bedrooms
- Vinyl flooring to wet areas
- Turf to rear garden
- Transport links to Hereford
- End Terrace
- Downstairs cloakroom
- Oven, hob & extractor included
- nr Ludlow

Please note there is an 80% staircasing restriction on these homes.

\* Images are for illustration purposes only

- New Build
- 2 double bedrooms
- Vinyl flooring to wet areas
- Turf to rear garden
- Transport links to Hereford
- Semi Detached
- Downstairs cloakroom
- Oven, hob & extractor included
- nr Ludlow