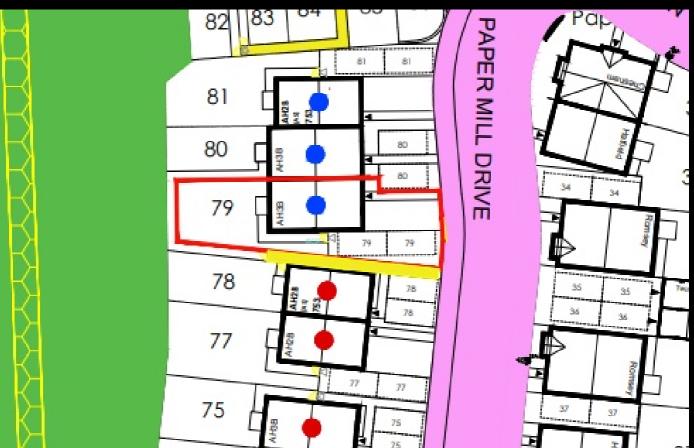

Plot 79 Ludlow Green "AH3B" 35% Share off Foldgate Lane, Ludlow, SY8 4BN 35% Shared ownership £107,625  $23 \quad \textcircled{1} \quad \textcircled{1} \quad \textcircled{1}$ 

#### Description

Plot 79 Ludlow Green "AH3B" Purchase Price £107,625 35% Share Total Rent £509.32 pcm Ready to Occupy June 2025 - AVAILABLE TO RESERVE NOW

If you would like to apply for this property, please complete our online application form via our Signature Website

Please note there is an 80% staircasing restriction on these homes. \* Images are for illustration purposes only

- New build
- 3 bedrooms
- Vinyl flooring to wet areas
- Turf to rear garden
- Good transport links to Hereford
- End terrace
- Downstairs cloakroom
- Oven, hob & extractor included
- nr Ludlow