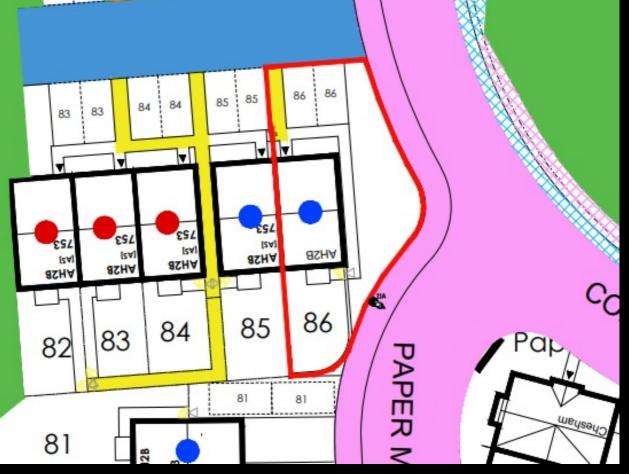

Plot 86 Ludlow Green "AH2B" off Foldgate Lane, Ludlow, SY8 4BN 40% Shared ownership £114,000

# Plot 86 Ludlow Green "AH2B"

#### Description

Plot 86 Ludlow Green "AH2B" Purchase Price £114,000 40% Share Total Rent £441.39 pcm

READY TO OCCUPY

If you would like to apply for this property, please complete our online application form via our Signature Website

Please note there is an 80% staircasing restriction on these homes.

\* Images are for illustration purposes only

- New Build
- 2 double bedrooms
- Vinyl flooring to wet areas
- Turf to rear garden
- Transport links to Hereford
- Semi Detached
- Downstairs cloakroom
- Oven, hob & extractor included
- nr Ludlow