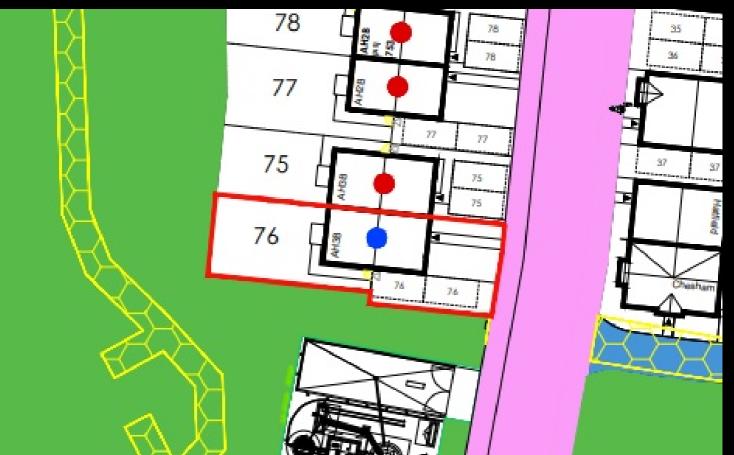

Plot 76 Ludlow Green "AH3B" 35% Share off Foldgate Lane, Ludlow, SY8 4BN 35% Shared ownership £108,675  $23 \quad 25 \quad 1 \quad 1 \quad 1$ 

#### Description

Plot 76 Ludlow Green "AH3B" Purchase Price £108,675 35% Share Total Rent £513.79 pcm

Ready to Occupy June 2025 - AVAILABLE TO RESERVE NOW

If you would like to apply for this property, please complete our online application form via our Signature Website