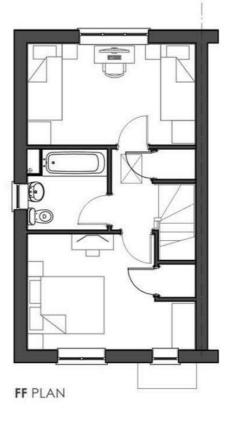

Please note there is an 80% staircasing restriction on these homes.

\* Images are for illustration purposes only

- New Build
- 2 double bedrooms
- Vinyl flooring to wet areas
- Turf to rear garden
- Transport links to Hereford
- End Terrace
- Downstairs cloakroom
- Oven, hob & extractor included
- nr Ludlow

Please note there is an 80% staircasing restriction on these homes.

\* Images are for illustration purposes only

- New Build
- 2 double bedrooms
- Vinyl flooring to wet areas
- Turf to rear garden
- Transport links to Hereford
- Semi Detached
- Downstairs cloakroom
- Oven, hob & extractor included
- nr Ludlow