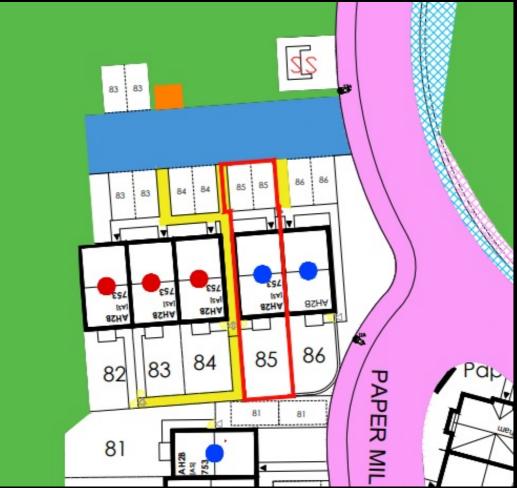

Plot 85 Ludlow Green "AH2B" off Foldgate Lane, Ludlow, SY8 4BN 40% Shared ownership £114,000

#### Description

Plot 85 Ludlow Green "AH2B" Purchase Price £114,000 40% Share Total Rent £441.39 pcm

**READY TO OCCUPY** 

If you would like to apply for this property, please complete our online application form via our Signature Website

Plot 86 Ludlow Green "AH2B" off Foldgate Lane, Ludlow, SY8 4BN 40% Shared ownership £114,000

#### Description

Plot 86 Ludlow Green "AH2B" Purchase Price £114,000 40% Share Total Rent £441.39 pcm

READY TO OCCUPY

If you would like to apply for this property, please complete our online application form via our Signature Website