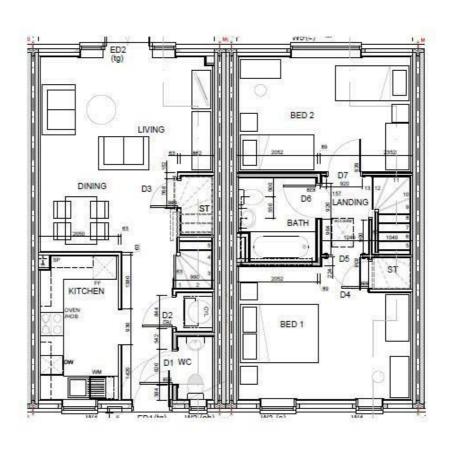

# **Description**

Share available to purchase for £88,500 for a 30% share, monthly rent on unowned share is £500.99, ready to occupy Nov/Dec 2025

Staircasing restrictions apply of 80% maximum ownership

2 bedroom semi detached house in Rushwick, Worcestershire, with driveway for 2 vehicles

- 2 bedrooms
- Near Worcester
- Family bathroom
- Vinyl to WC
- Vinyl to kitchen
- Semi detached
- 2 parking spaces
- Lounge/dining
- Vinyl to bathroom
- Turf to rear garden