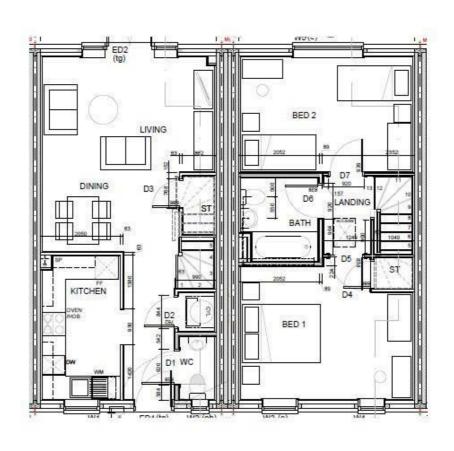

# **Description**

Share available to purchase for £88,500 for a 30% share, monthly rent on unowned share is £500.99, ready to occupy Nov/Dec 2025

Staircasing restrictions apply of 80% maximum ownership

2 bedroom semi detached house in Rushwick, Worcestershire, with driveway for 2 vehicles

- 2 bedrooms
- Near Worcester
- Family bathroom
- Vinyl to WC
- Vinyl to kitchen
- Semi detached
- 2 parking spaces
- Lounge/dining
- Vinyl to bathroom
- Turf to rear garden