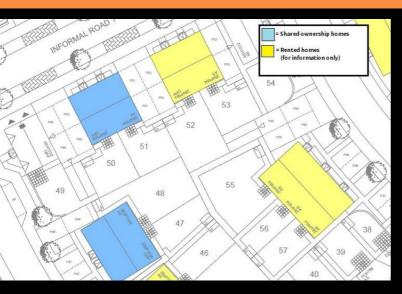

Plot 50- The Green-22 Cornflower Way-30% share

Rushwick, WR2 5XP

30% Shared Ownership £88,500

4040 Lakeside, Solihull, West Midlands, B37 7YN Email: sales@citizenhousing.org.uk or visit www.citizenhousing.org.uk

Plot 51- The Green-24 Cornflower Way-30% share

Rushwick, WR2 5XP

30% Shared Ownership £88,500