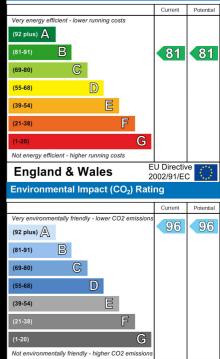

# **Energy Efficiency Graph**

**Energy Efficiency Rating** 

**England & Wales** 

# **Energy Efficiency Graph**

**Energy Efficiency Rating** 

# (81-91) B (81-91) B (81-90) C (55-68) D (21-38) F (1-20) G Not energy efficient - higher running costs England & Wales Environmental Impact (CO<sub>2</sub>) Rating Very environmentally friendly - lower CO<sub>2</sub> emissions (92 plus) A (81-91) B (69-80) C (55-68) D (39-54) E

Not environmentally friendly - higher CO2 emission
England & Wales

Current Potential