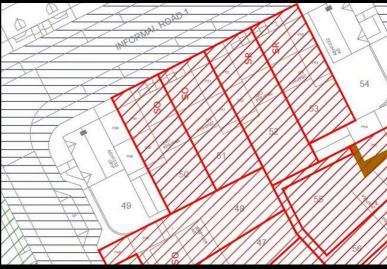

Plot 50- The Green-22 Cornflower Way-30% share

Rushwick, WR2 5XP

30% Shared Ownership £88,500

# Plot 50- The Green-22 Cornflower Way-30% share

# **Description**

Share available to purchase for £88,500 for a 30% share, monthly rent on unowned share is £500.99, ready to occupy Nov/Dec 2025

Staircasing restrictions apply of 80% maximum ownership

2 bedroom semi detached house in Rushwick, Worcestershire, with driveway for 2 vehicles