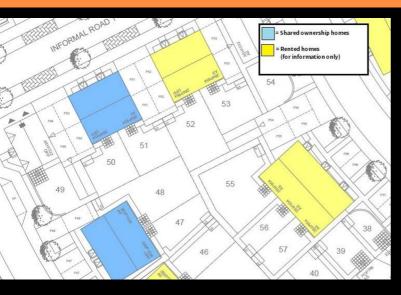

Plot 50- The Green-22 Cornflower Way-30% share

Rushwick, WR2 5XP

30% Shared Ownership £88,500

4040 Lakeside, Solihull, West Midlands, B37 7YN Email: sales@citizenhousing.org.uk or visit www.citizenhousing.org.uk

Plot 51- The Green-24 Cornflower Way-30% share

Rushwick, WR2 5XP

30% Shared Ownership £88,500