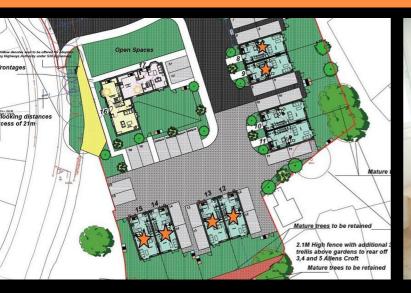

|  | Toth.3 |   |
|--|--------|---|
|  |        | Έ |
|  |        |   |
|  |        |   |

Plot 14 Meadow Gardens - 40% share 14 Willow Close, Atherstone, CV9 2DY 40% Shared ownership £94,500

# Plot 14 Meadow Gardens - 40% share

#### Description

Plot 14 Meadow Gardens Purchase Price £94,500 40% Share Total Rent £358.21 pcm

Ready to occupy September 2025 - AVAILABLE TO RESERVE NOW

Please note there is a staircasing restriction on this home of a maximum ownership percentage of 80%