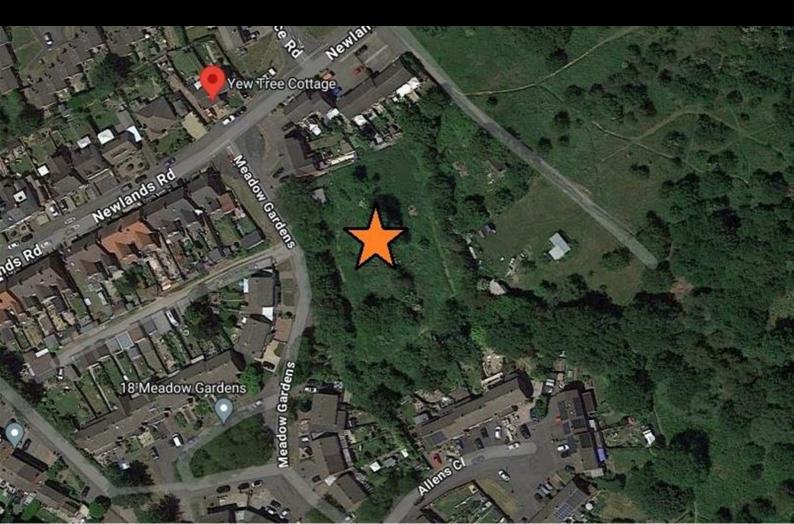

Plot 14 Meadow Gardens - 40% share 14 Willow Close, Atherstone, CV9 2DY 40% Shared ownership £94,500

# Plot 14 Meadow Gardens - 40% share



#### Description

Plot 14 Meadow Gardens Purchase Price £94,500 40% Share Total Rent £358.21 pcm

Ready to occupy September 2025 - AVAILABLE TO RESERVE NOW

Please note there is a staircasing restriction on this home of a maximum ownership percentage of 80%

If you would like to apply for this property, please complete our online application form via our Signature Website

All images/photographs are for illustrative purposes only

- New Build
- 2 Parking spaces
- Fitted kitchen with oven, hob
  Turf to rear garden & extractor
- 2 spacious bedrooms
- uPVC windows

- Semi Detached
- Vinyl flooring to wet areas
- Downstairs cloakroom
- Near Atherstone







### Area Map



# **Viewing** Please contact our Sales Advisor Kellie on 07807 787747 if you wish to arrange a viewing appointment for this property or require further information.

These particulars, whilst believed to be accurate are set out as a general outline only for guidance and do not constitute any part of an offer or contract. Intending purchasers should not rely on them as statements of representation of fact, but must satisfy themselves by inspection or otherwise as to their accuracy. No person in this firms employment has the authority to make or give any representation or warranty in respect of the property.

## 4040 Lakeside, Solihull, West Midlands, B37 7YN Email: sales@citizenhousing.org.uk or visit www.citizenhousing.org.uk

### **Energy Efficiency Graph**