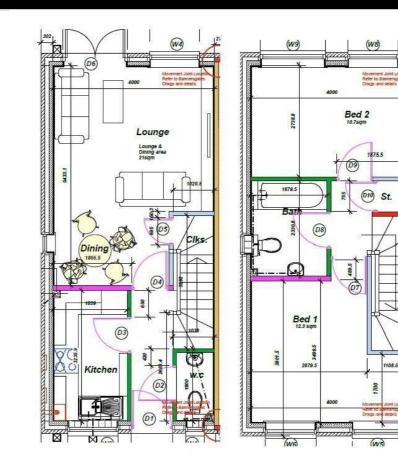

If you would like to apply for this property, please complete our online application form via our Signature Website

All images/photographs are for illustrative purposes only

- New Build
- 2 Parking spaces
- Fitted kitchen with oven, hob
  Turf to rear garden & extractor
- 2 spacious bedrooms
- uPVC windows

- Semi Detached
- Vinyl flooring to wet areas
- Downstairs cloakroom
- Near Atherstone