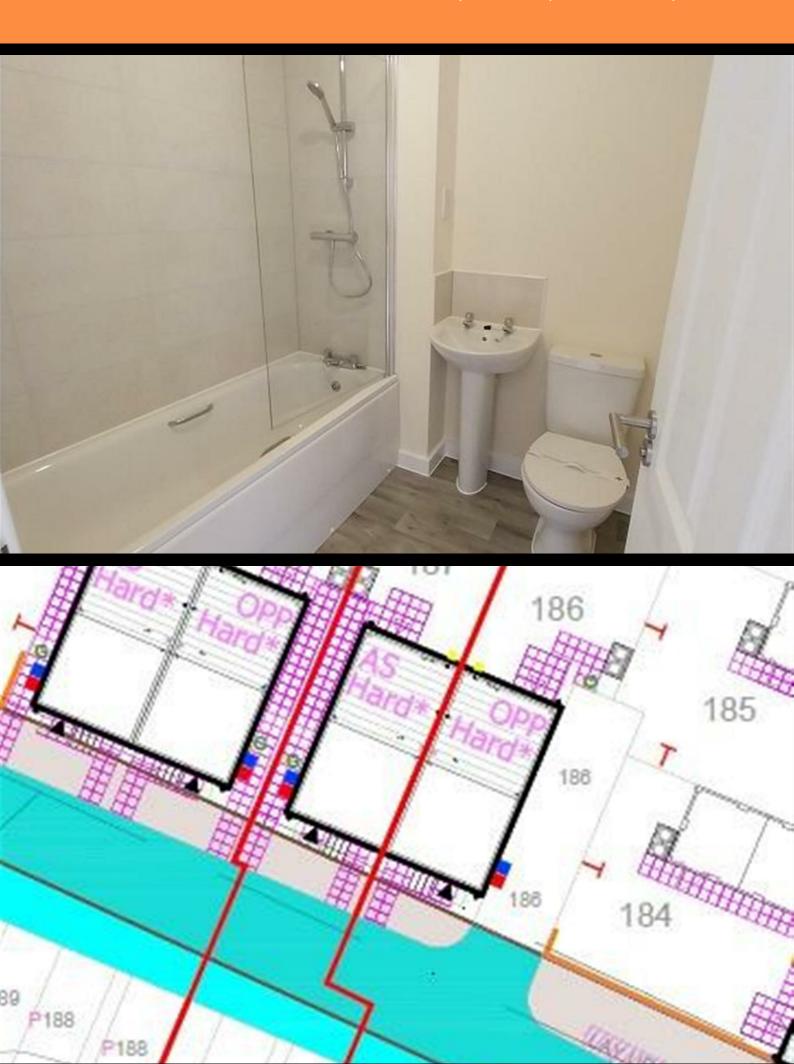

Plot 186 Park Gate - 40% share "The Hardwick"

10 Whitebeam Close, Lea Castle, Kidderminster, DY10 3GP

40% Shared ownership £95,598

# Plot 186 Park Gate - 40% share "The Hardwick"

# Description

Plot 186-Park Gate - 40% share available £95,598 Total Rent £382.35 pcm