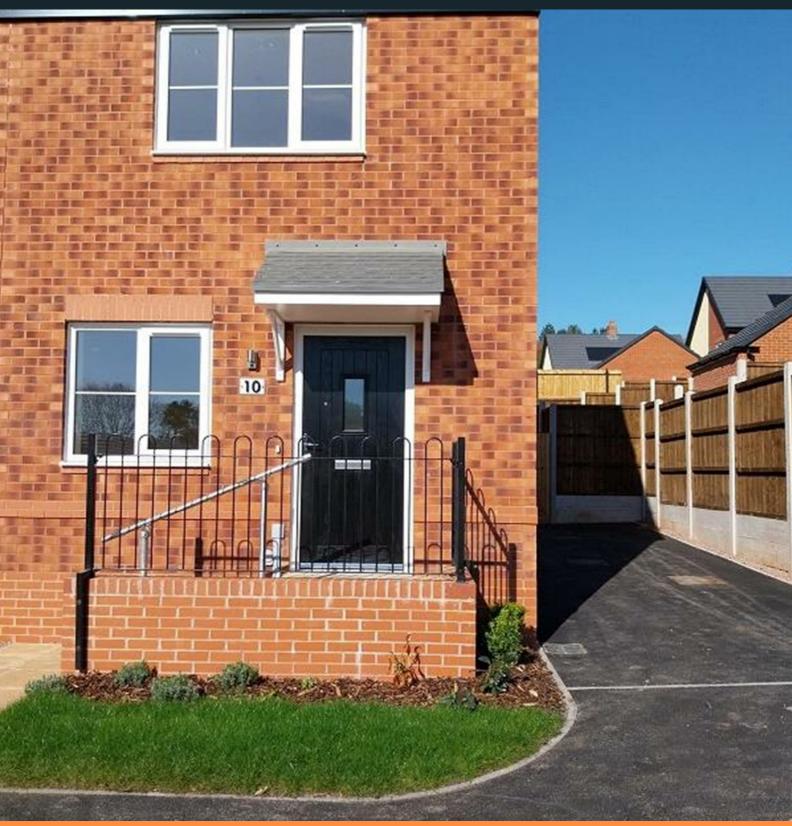

Plot 186 Park Gate - 40% share "The Hardwick"

10 Whitebeam Close, Lea Castle, Kidderminster, DY10 3GP

40% Shared ownership £95,598

# Plot 186 Park Gate - 40% share "The Hardwick"

# Description

Plot 186-Park Gate - 40% share available £95,598 Total Rent £382.35 pcm

- Vinyl flooring to wet areas
- Turf to front and rear gardens
- Driveway parking
- Semi detached
- Brushed steel oven, ceramicnear Kidderminster hob & extractor
- En suite to master bedroom
- 1.8m Fencing to rear
- 2 spacious bedrooms
- Downstairs cloakroom