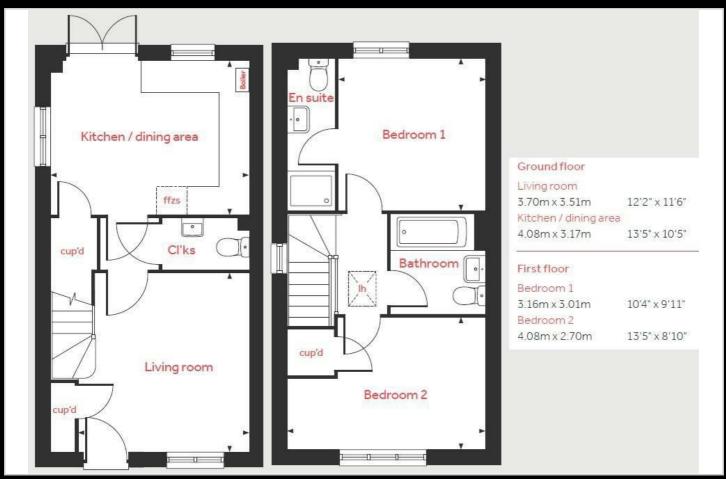

inster, DY10 3GP

40% Shared ownership £96,598









# Plot 187 Park Gate - 40% share "The Hardwick"





# **Description**

Plot 187-Park Gate - 40% share available £96,598 Total Rent £385.79 pcm

#### **READY TO OCCUPY**

If you would like to apply for this property, please complete our online application form via our Signature Website

You will need to also register with with the local authority to purchase a property on this development, please visit www.homechoiceplus.org.uk/householdregistrationform

- Vinyl flooring to wet areas
- Turf to front and rear gardens
- 2 Parking spaces
- Semi detached
- Brushed steel oven, ceramicnear Kidderminster hob & extractor
- En suite to master bedroom
- 1.8m Fencing to rear
- 2 spacious bedrooms
- Downstairs cloakroom





#### **Floor Plan**



# **Area Map**

property



# **Viewing**Please contact our Sales Advisor on 07807 787747 for further details or if you wish to arrange a viewing appointment for this

# **Energy Efficiency Graph**



These particulars, whilst believed to be accurate are set out as a general outline only for guidance and do not constitute any part of an offer or contract. Intending purchasers should not rely on them as statements of representation of fact, but must satisfy themselves by inspection or otherwise as to their accuracy. No person in this firms employment has the authority to make or give any representation or warranty in respect of the property.

4040 Lakeside, Solihull, West Midlands, B37 7YN Email: sales@citizenhousing.org.uk or visit www.citizenhousing.org.uk





Plot 188 Park Gate - 40%