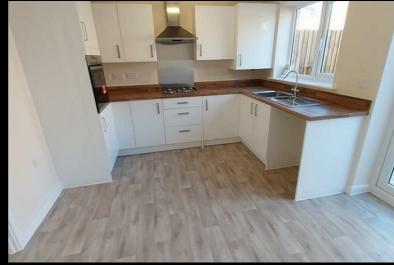

- Vinyl flooring to wet areas
- Turf to front and rear gardens
- Driveway parking
- Semi detached
- Brushed steel oven, ceramicnear Kidderminster hob & extractor
- En suite to master bedroom
- 1.8m Fencing to rear
- 2 spacious bedrooms
- Downstairs cloakroom