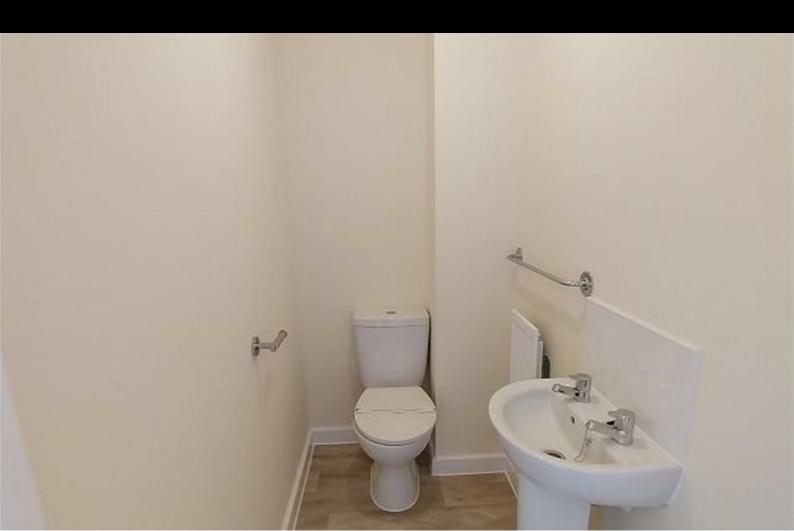

- Vinyl flooring to wet areas
- Turf to front and rear gardens
- Driveway parking
- Semi detached
- Brushed steel oven, ceramicnear Kidderminster hob & extractor
- En suite to master bedroom
- 1.8m Fencing to rear
- 2 spacious bedrooms
- Downstairs cloakroom