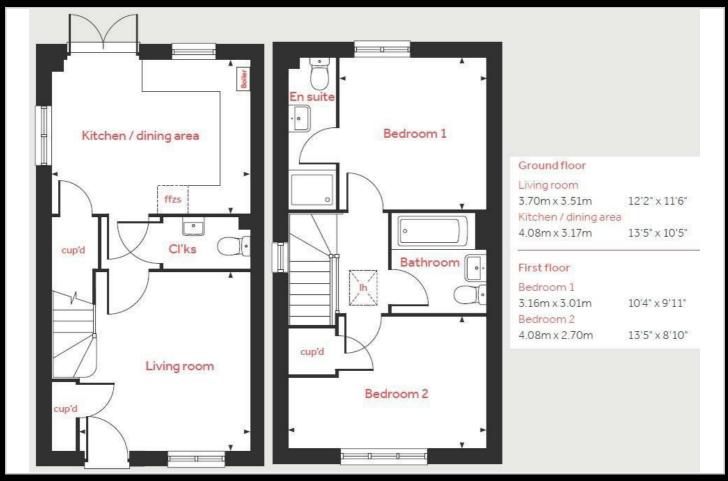

ership £96,958









# Plot 188 Park Gate - 40% share "The Hardwick"





# **Description**

Plot 188-Park Gate - 40% share available £96,598 Total Rent £385.79 pcm

Ready to Occupy March 2025 - AVAILABLE TO RESERVE NOW

If you would like to apply for this property, please complete our online application form via our Signature Website

You will need to also register with with the local authority to purchase a property on this development, please visit www.homechoiceplus.org.uk/householdregistrationform

- Vinyl flooring to wet areas
- Turf to front and rear gardens
- 2 Parking spaces
- Semi detached
- Brushed steel oven, ceramic
  near Kidderminster hob & extractor
- En suite to master bedroom
- 1.8m Fencing to rear
- 2 spacious bedrooms
- Downstairs cloakroom





#### **Floor Plan**



## **Area Map**



## **Viewing**

Please contact our Sales Advisor on 07807 787747 for further details or if you wish to arrange a viewing appointment for this property

# **Energy Efficiency Graph**



These particulars, whilst believed to be accurate are set out as a general outline only for guidance and do not constitute any part of an offer or contract. Intending purchasers should not rely on them as statements of representation of fact, but must satisfy themselves by inspection or otherwise as to their accuracy. No person in this firms employment has the authority to make or give any representation or warranty in respect of the property.

4040 Lakeside, Solihull, West Midlands, B37 7YN Email: sales@citizenhousing.org.uk or visit www.citizenhousing.org.uk