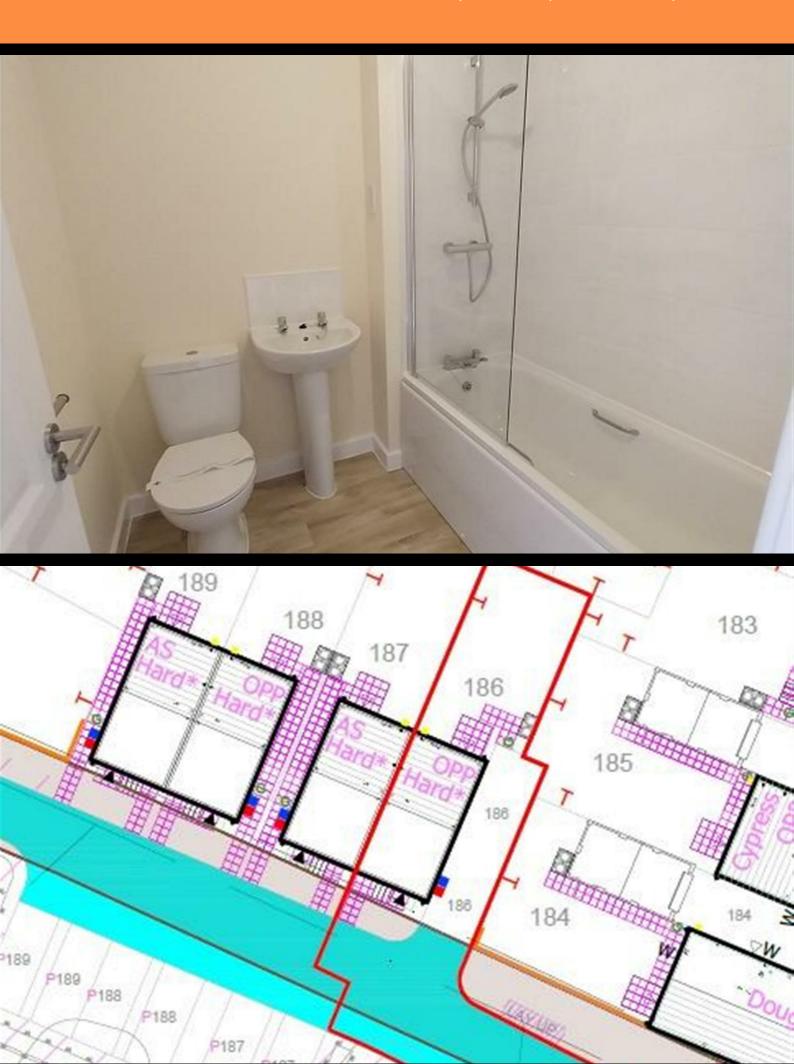

# Description

Plot 186-Park Gate - 40% share available £95,598 Total Rent £382.35 pcm

- Vinyl flooring to wet areas
- Turf to front and rear gardens
- Driveway parking
- Semi detached
- Brushed steel oven, ceramicnear Kidderminster hob & extractor
- En suite to master bedroom
- 1.8m Fencing to rear
- 2 spacious bedrooms
- Downstairs cloakroom