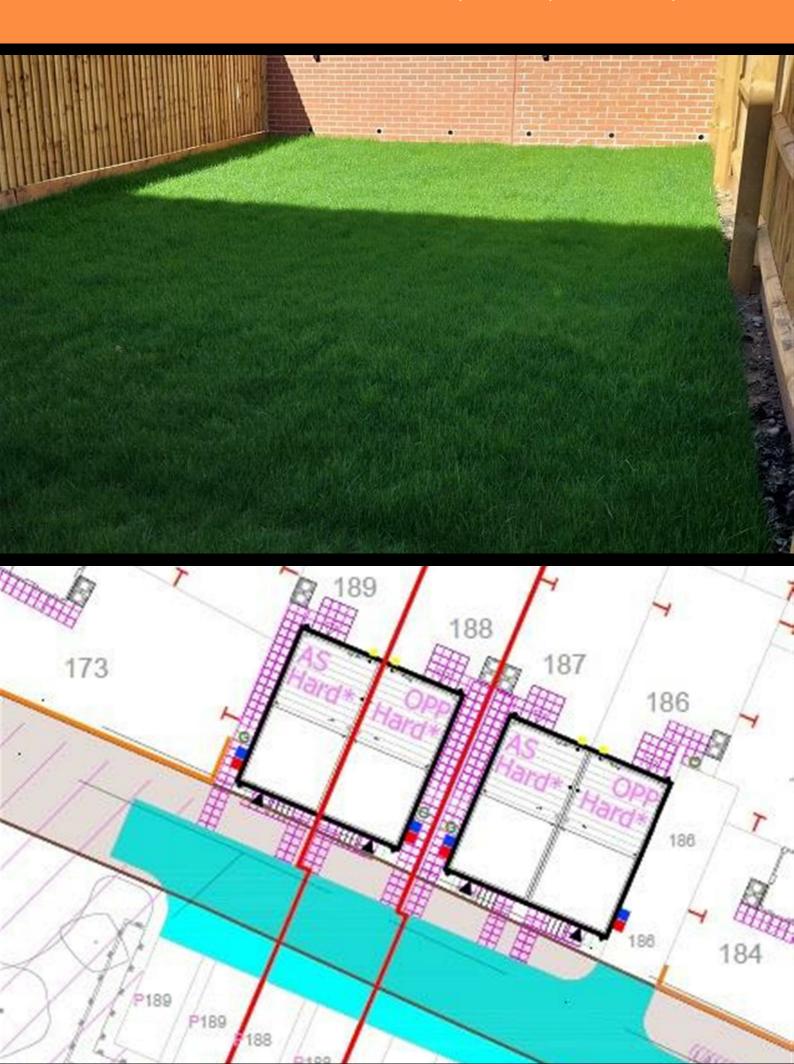

- Vinyl flooring to wet areas
- Turf to front and rear gardens
- Driveway parking
- Semi detached
- Brushed steel oven, ceramicnear Kidderminster hob & extractor
- En suite to master bedroom
- 1.8m Fencing to rear
- 2 spacious bedrooms
- Downstairs cloakroom

## **Area Map**