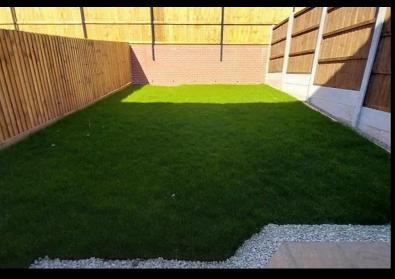

- Vinyl flooring to wet areas
- Turf to front and rear gardens
- Driveway parking
- Semi detached
- Brushed steel oven, ceramicnear Kidderminster hob & extractor
- En suite to master bedroom
- 1.8m Fencing to rear
- 2 spacious bedrooms
- Downstairs cloakroom