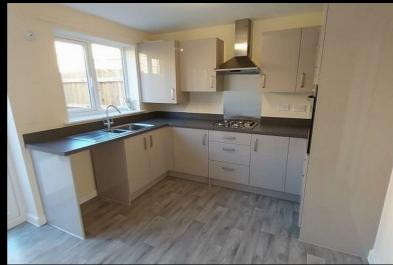

- Vinyl flooring to wet areas
- Turf to front and rear gardens
- Driveway parking
- Semi detached
- Brushed steel oven, ceramicnear Kidderminster hob & extractor
- En suite to master bedroom
- 1.8m Fencing to rear
- 2 spacious bedrooms
- Downstairs cloakroom