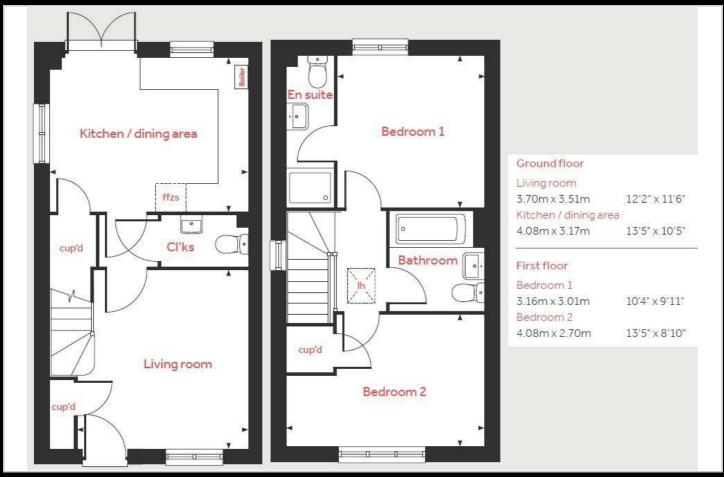

#### **Floor Plan**

- Vinyl flooring to wet areas
- Turf to front and rear gardens
- Driveway parking
- Semi detached
- Brushed steel oven, ceramicnear Kidderminster hob & extractor
- En suite to master bedroom
- 1.8m Fencing to rear
- 2 spacious bedrooms
- Downstairs cloakroom