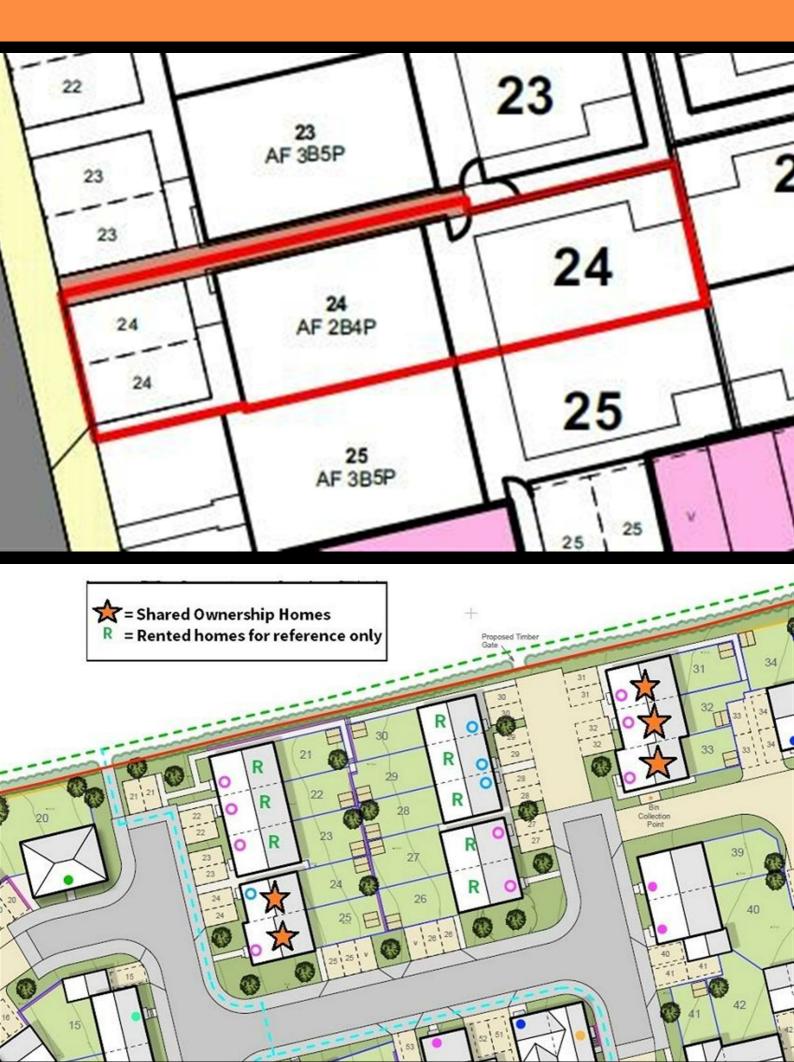

## Plot 24 Oakfields "Type 860" - 40% Share

### Description

Plot 24 Oakfields View Purchase price £116,000 40% Share Total Rent £444.48 pcm

**READY TO OCCUPY** 

Please note there is an 80% staircasing restriction on these homes.

If you would like to apply for this property, please complete our online application form via our Signature Website