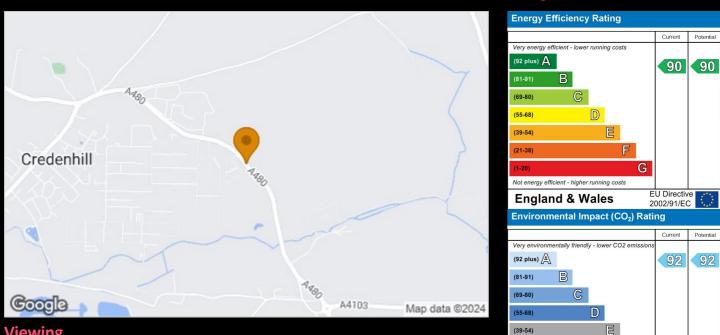

### **Energy Efficiency Graph**

Not environmentally friendly - higher CO2 emission

**England & Wales** 

EU Directive 2002/91/EC

 Plot 57 Oakfields "Type 1001" - 35% Share

 22 Oakfields View, Credenhill, HR4 7FL

# Credenhill Reg Cocie Altos Map data ©2024