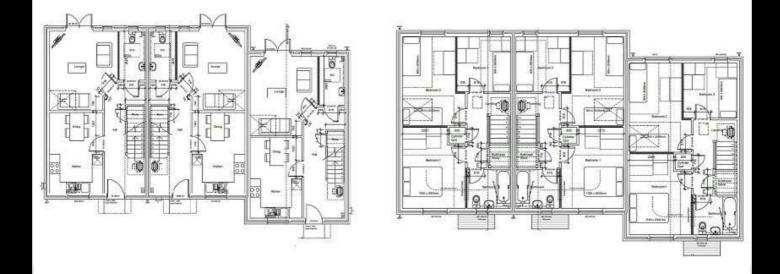

All images/photographs are for illustrative purposes only

- New Build
- 2 Parking Spaces
- Fitted kitchen with oven, hob
   Turf to rear garden & extractor
- near Hereford
- Downstairs cloakroom
- Semi Detached
- Vinyl flooring to wet areas
- 2 spacious bedrooms
- uPVC windows

If you would like to apply for this property, please complete our online application form via our Signature Website

All images/photographs are for illustrative purposes only

- New Build
- 2 Parking Spaces
- Fitted kitchen with oven, hob
   Turf to rear garden & extractor
- near Hereford
- Downstairs cloakroom
- End Terrace
- Vinyl flooring to wet areas
- 3 bedrooms
- uPVC windows

If you would like to apply for this property, please complete our online application form via our Signature Website

All images/photographs are for illustrative purposes only

- New Build
- 2 Parking Spaces
- Fitted kitchen with oven, hob
   Turf to rear garden & extractor
- near Hereford
- Downstairs cloakroom
- Mid Terrace
- Vinyl flooring to wet areas
- 3 bedrooms
- uPVC windows

#### **READY TO OCCUPY**

All images/photographs are for illustrative purposes only

- New Build
- 2 Parking Spaces
- Fitted kitchen with oven, hob
   Turf to rear garden & extractor
- near Hereford
- Downstairs cloakroom
- Semi Detached
- Vinyl flooring to wet areas
- 2 spacious bedrooms
- uPVC windows

All images/photographs are for illustrative purposes only

- New Build
- 2 Parking Spaces
- Fitted kitchen with oven, hob & extractor
- near Hereford
- Downstairs cloakroom
- Semi Detached
- Vinyl flooring to wet areas
- Turf to rear garden
- 3 bedrooms
- uPVC windows