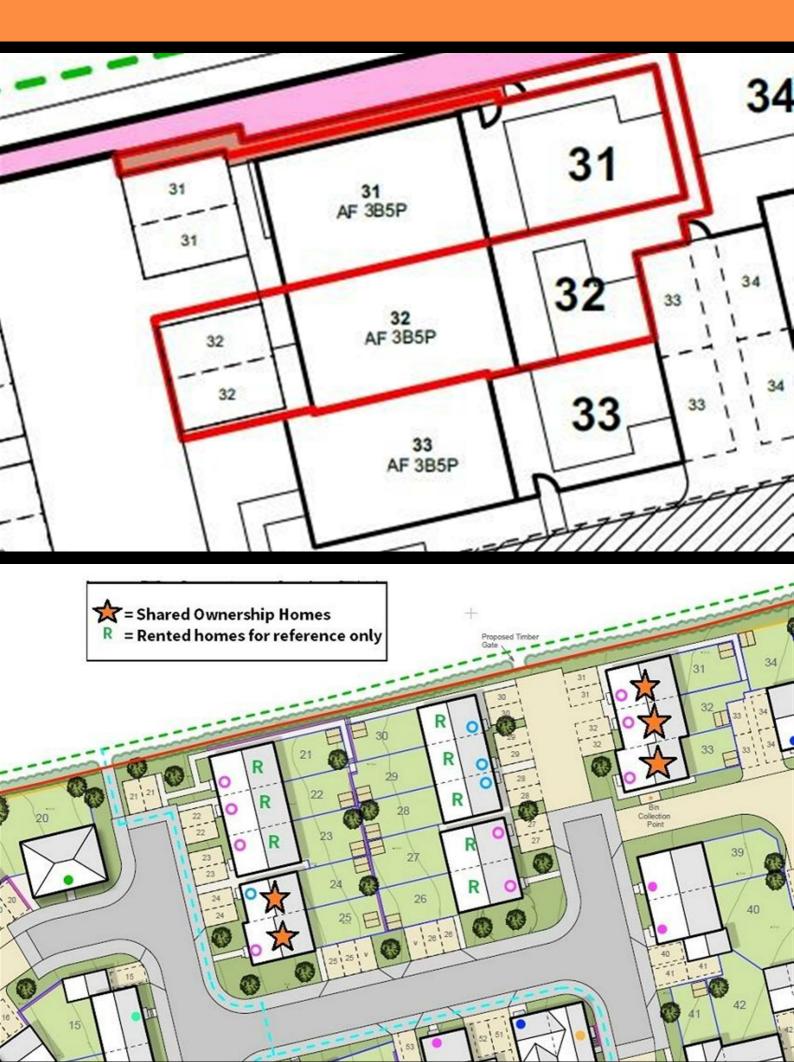

Plot 31 Oakfields "Type 1001" - 35% Share 63 Oakfields View, Credenhill, HR4 7FL 35% Shared ownership £123,375  $\bigcirc_3 & \bigcirc_1 & \bigcirc_1 & \blacksquare_B$ 

## Plot 31 Oakfields "Type 1001" - 35% Share

### Description

Plot 31 Oakfields View Purchase Price £123,375 35% Share Total Rent £576.85 pcm

Ready to occupy September 2024 - AVAILABLE TO RESERVE NOW

Please note there is an 80% staircasing restriction on these homes.

## Plot 32 Oakfields "Type 1001" - 35% Share

#### Description

Plot 32 Oakfields View Purchase Price £122,500 35% Share Total Rent £573.12 pcm

Ready to occupy September 2024 - AVAILABLE TO RESERVE NOW

Please note there is an 80% staircasing restriction on these homes.

## Plot 33 Oakfields "Type 1001" - 35% Share

### Description

Plot 33 Oakfields View Purchase Price £123,375 35% Share Total Rent £576.85 pcm

Ready to occupy September 2024 - AVAILABLE TO RESERVE NOW

Please note there is an 80% staircasing restriction on these homes.