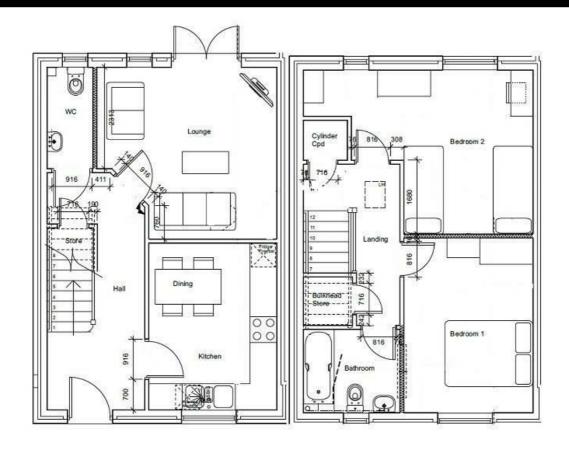

## Plot 24 Oakfields "Type 860" - 40% Share

### Description

Plot 24 Oakfields View Purchase price £116,000 40% Share Total Rent £444.48 pcm

**READY TO OCCUPY** 

Please note there is an 80% staircasing restriction on these homes.

If you would like to apply for this property, please complete our online application form via our Signature Website

All images/photographs are for illustrative purposes only

- New Build
- 2 Parking Spaces
- Fitted kitchen with oven, hob
   Turf to rear garden & extractor
- near Hereford
- Downstairs cloakroom
- Semi Detached
- Vinyl flooring to wet areas
- 2 spacious bedrooms
- uPVC windows