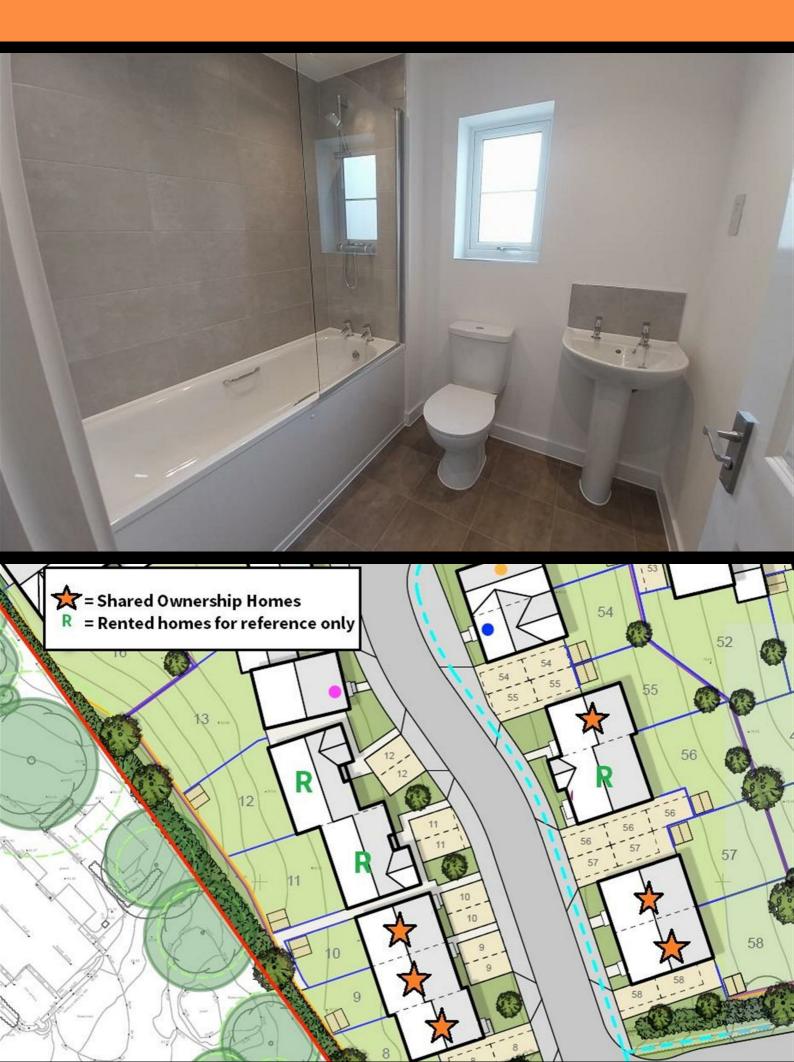

All images/photographs are for illustrative purposes only

- New Build
- 2 Parking Spaces
- Fitted kitchen with oven, hob
   Turf to rear garden & extractor
- near Hereford
- Downstairs cloakroom
- Semi Detached
- Vinyl flooring to wet areas
- 2 spacious bedrooms
- uPVC windows

If you would like to apply for this property, please complete our online application form via our Signature Website

All images/photographs are for illustrative purposes only

- New Build
- 2 Parking Spaces
- Fitted kitchen with oven, hob
   Turf to rear garden & extractor
- near Hereford
- Downstairs cloakroom
- End Terrace
- Vinyl flooring to wet areas
- 3 bedrooms
- uPVC windows

If you would like to apply for this property, please complete our online application form via our Signature Website

All images/photographs are for illustrative purposes only

- New Build
- 2 Parking Spaces
- Fitted kitchen with oven, hob
   Turf to rear garden & extractor
- near Hereford
- Downstairs cloakroom
- Mid Terrace
- Vinyl flooring to wet areas
- 3 bedrooms
- uPVC windows

All images/photographs are for illustrative purposes only

- New Build
- 2 Parking Spaces
- Fitted kitchen with oven, hob & extractor
- near Hereford
- Downstairs cloakroom
- Semi Detached
- Vinyl flooring to wet areas
- Turf to rear garden
- 3 bedrooms
- uPVC windows