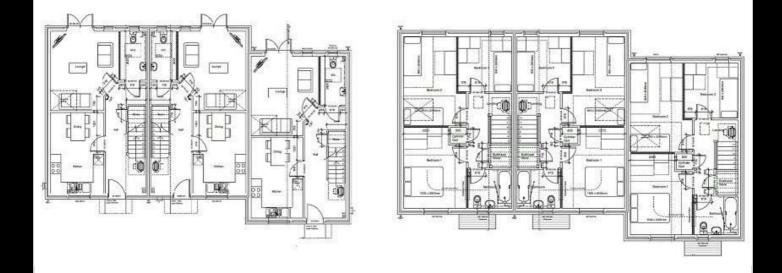

### Description

Plot 31 Oakfields View Purchase Price £123,375 35% Share Total Rent £576.85 pcm

Ready to occupy September 2024 - AVAILABLE TO RESERVE NOW

Please note there is an 80% staircasing restriction on these homes.

If you would like to apply for this property, please complete our online application form via our Signature Website

All images/photographs are for illustrative purposes only

- New Build
- 2 Parking Spaces
- Fitted kitchen with oven, hob
   Turf to rear garden & extractor
- near Hereford
- Downstairs cloakroom
- End Terrace
- Vinyl flooring to wet areas
- 3 bedrooms
- uPVC windows