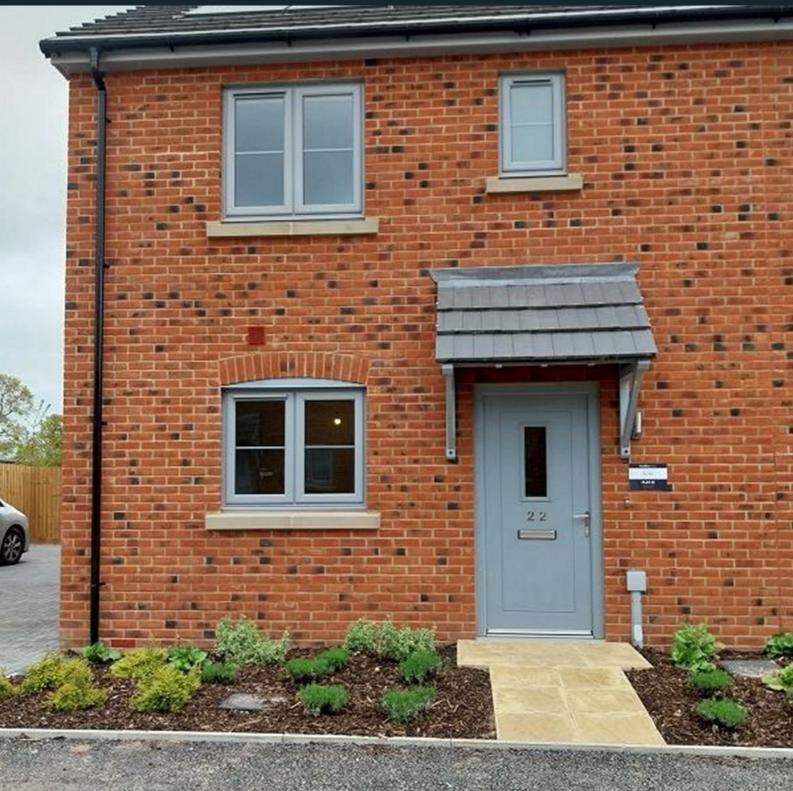

All images/photographs are for illustrative purposes only

- New Build
- 2 Parking Spaces
- Fitted kitchen with oven, hob
   Turf to rear garden & extractor
- near Hereford
- Downstairs cloakroom
- Semi Detached
- Vinyl flooring to wet areas
- 2 spacious bedrooms
- uPVC windows

#### **READY TO OCCUPY**

All images/photographs are for illustrative purposes only

- New Build
- 2 Parking Spaces
- Fitted kitchen with oven, hob
   Turf to rear garden & extractor
- near Hereford
- Downstairs cloakroom
- Semi Detached
- Vinyl flooring to wet areas
- 2 spacious bedrooms
- uPVC windows