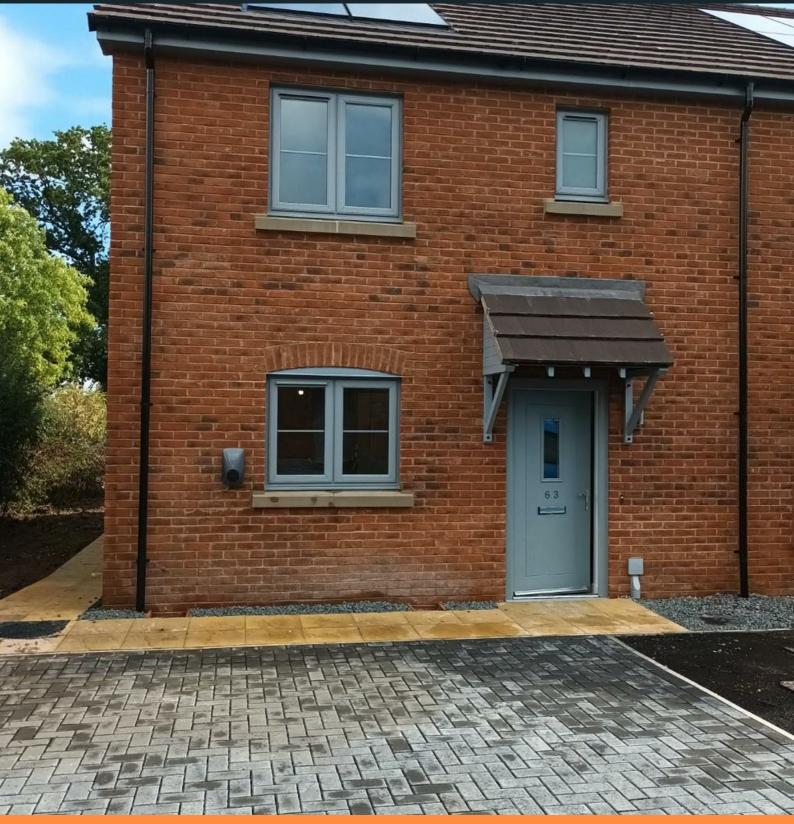

All images/photographs are for illustrative purposes only

- New Build
- 2 Parking Spaces
- Fitted kitchen with oven, hob
   Turf to rear garden & extractor
- near Hereford
- Downstairs cloakroom
- Semi Detached
- Vinyl flooring to wet areas
- 2 spacious bedrooms
- uPVC windows

If you would like to apply for this property, please complete our online application form via our Signature Website

All images/photographs are for illustrative purposes only

- New Build
- 2 Parking Spaces
- Fitted kitchen with oven, hob
   Turf to rear garden & extractor
- near Hereford
- Downstairs cloakroom
- End Terrace
- Vinyl flooring to wet areas
- 3 bedrooms
- uPVC windows

If you would like to apply for this property, please complete our online application form via our Signature Website

All images/photographs are for illustrative purposes only

- New Build
- 2 Parking Spaces
- Fitted kitchen with oven, hob
   Turf to rear garden & extractor
- near Hereford
- Downstairs cloakroom
- Mid Terrace
- Vinyl flooring to wet areas
- 3 bedrooms
- uPVC windows

#### **READY TO OCCUPY**

All images/photographs are for illustrative purposes only

- New Build
- 2 Parking Spaces
- Fitted kitchen with oven, hob
   Turf to rear garden & extractor
- near Hereford
- Downstairs cloakroom
- Semi Detached
- Vinyl flooring to wet areas
- 2 spacious bedrooms
- uPVC windows

All images/photographs are for illustrative purposes only

- New Build
- 2 Parking Spaces
- Fitted kitchen with oven, hob & extractor
- near Hereford
- Downstairs cloakroom
- Semi Detached
- Vinyl flooring to wet areas
- Turf to rear garden
- 3 bedrooms
- uPVC windows