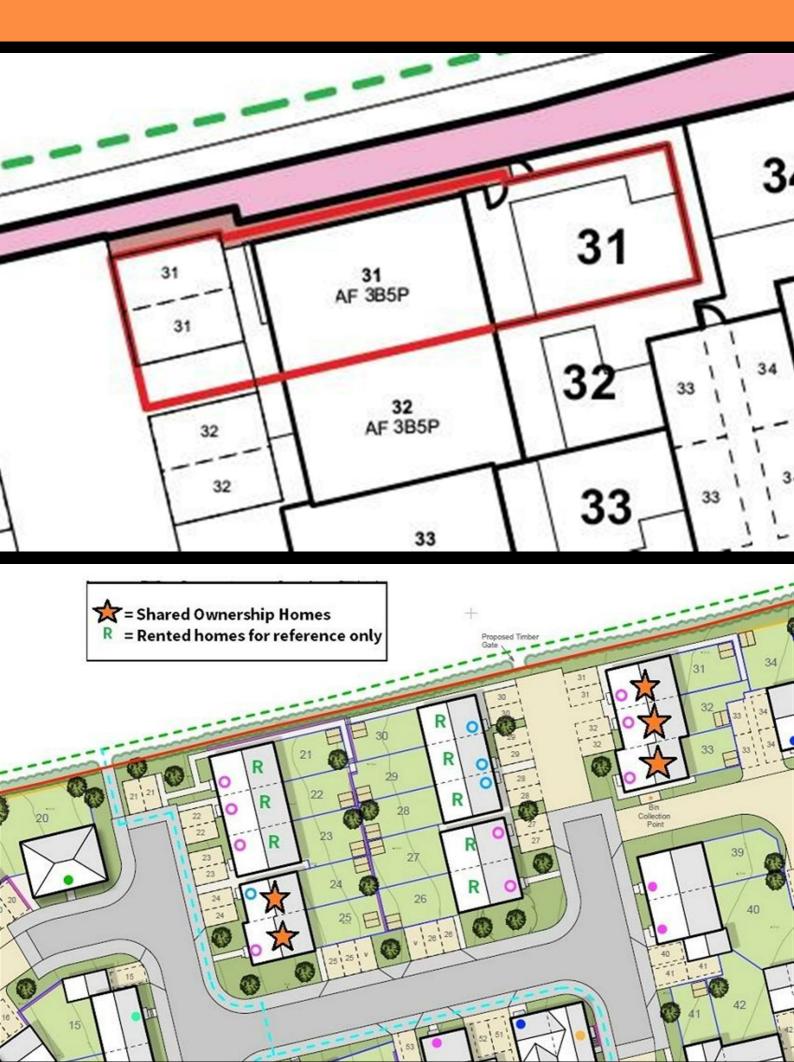

Plot 31 Oakfields "Type 1001" - 35% Share 63 Oakfields View, Credenhill, HR4 7FL 35% Shared ownership £123,375  $\bigcirc_3 & \bigcirc_1 & \bigcirc_1 & \blacksquare_B$ 

## Plot 31 Oakfields "Type 1001" - 35% Share

### Description

Plot 31 Oakfields View Purchase Price £123,375 35% Share Total Rent £576.85 pcm

Ready to occupy September 2024 - AVAILABLE TO RESERVE NOW

Please note there is an 80% staircasing restriction on these homes.