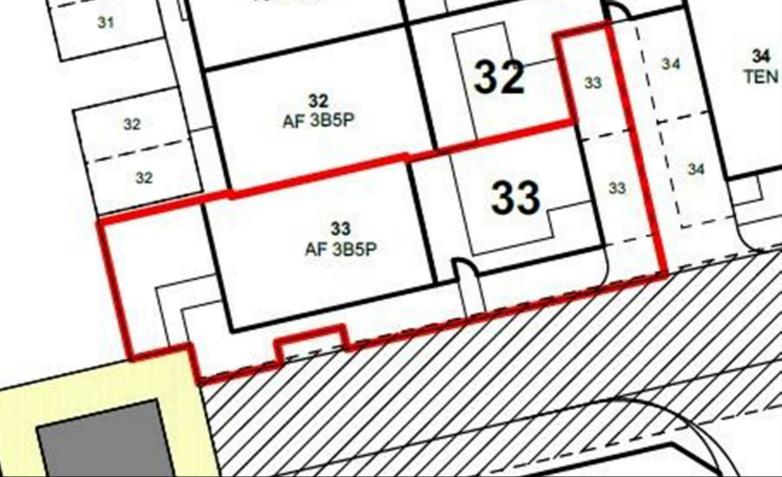

## Plot 33 Oakfields "Type 1001" - 35% Share

### Description

Plot 33 Oakfields View Purchase Price £123,375 35% Share Total Rent £576.85 pcm

Ready to occupy September 2024 - AVAILABLE TO RESERVE NOW

Please note there is an 80% staircasing restriction on these homes.