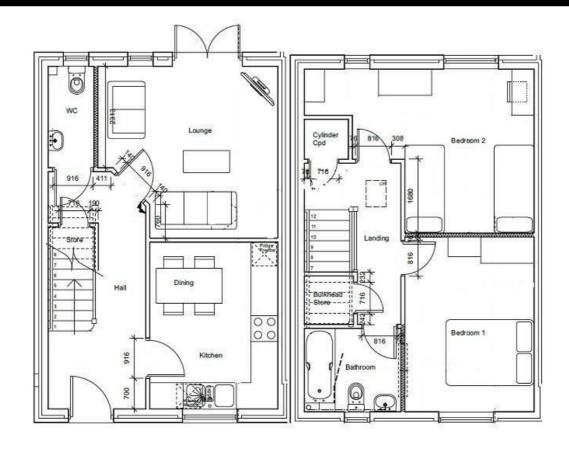

ership £116,000  $\textcircled{2}_{2}$   $\textcircled{1}_{1}$   $\textcircled{1}_{1}$   $\textcircled{1}_{B}$  B

## Plot 55 Oakfields "Type 860" - 40% Share



### Description

Plot 55 Oakfields View Purchase price £116,000 40% Share Total Rent £444.48 pcm

Please note there is an 80% staircasing restriction on these homes.

If you would like to apply for this property, please complete our online application form via our Signature Website

#### **READY TO OCCUPY**

All images/photographs are for illustrative purposes only

- New Build
- 2 Parking Spaces
- Fitted kitchen with oven, hob
   Turf to rear garden & extractor
- near Hereford
- Downstairs cloakroom
- Semi Detached
- Vinyl flooring to wet areas
- 2 spacious bedrooms
- uPVC windows



### 26 Oakfields View, Credenhill, HR4 7FL







### Viewing

### Please contact our Sales Advisor Oksana on 07946 505552 if you wish to arrange a viewing appointment for this property or require further information.

These particulars, whilst believed to be accurate are set out as a general outline only for guidance and do not constitute any part of an offer or contract. Intending purchasers should not rely on them as statements of representation of fact, but must satisfy themselves by inspection or otherwise as to their accuracy. No person in this firms employment has the authority to make or give any representation or warranty in respect of the property.

### 4040 Lakeside, Solihull, West Midlands, B37 7YN Email: sales@citizenhousing.org.uk or visit www.citizenhousing.org.uk

### **Energy Efficiency Graph**

Not environmentally fr