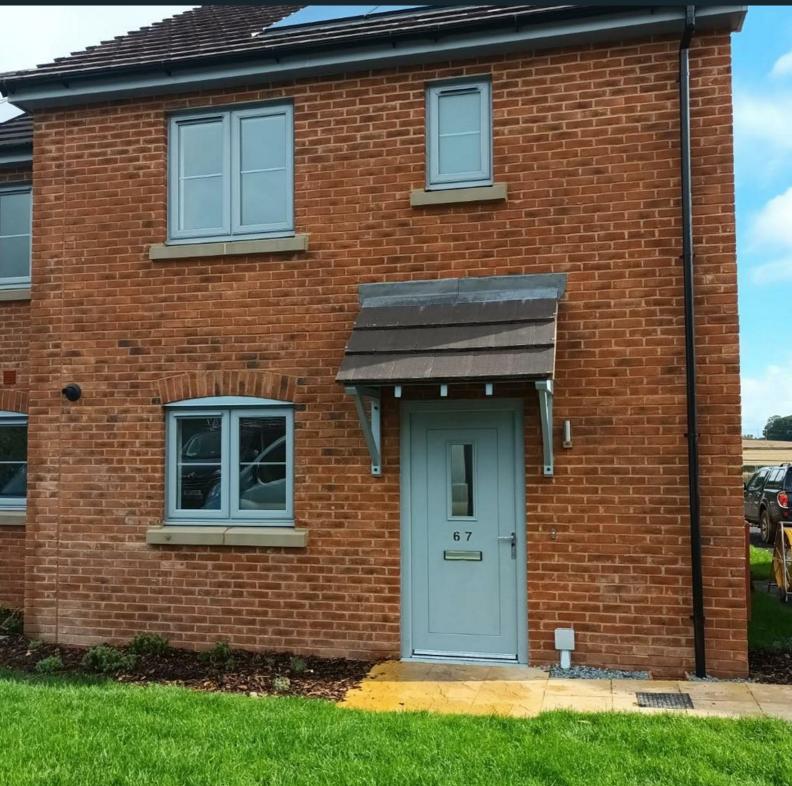

All images/photographs are for illustrative purposes only

- New Build
- 2 Parking Spaces
- Fitted kitchen with oven, hob
   Turf to rear garden & extractor
- near Hereford
- Downstairs cloakroom
- Semi Detached
- Vinyl flooring to wet areas
- 2 spacious bedrooms
- uPVC windows

If you would like to apply for this property, please complete our online application form via our Signature Website

All images/photographs are for illustrative purposes only

- New Build
- 2 Parking Spaces
- Fitted kitchen with oven, hob
   Turf to rear garden & extractor
- near Hereford
- Downstairs cloakroom
- End Terrace
- Vinyl flooring to wet areas
- 3 bedrooms
- uPVC windows

If you would like to apply for this property, please complete our online application form via our Signature Website

All images/photographs are for illustrative purposes only

- New Build
- 2 Parking Spaces
- Fitted kitchen with oven, hob
   Turf to rear garden & extractor
- near Hereford
- Downstairs cloakroom
- Mid Terrace
- Vinyl flooring to wet areas
- 3 bedrooms
- uPVC windows

#### **READY TO OCCUPY**

All images/photographs are for illustrative purposes only

- New Build
- 2 Parking Spaces
- Fitted kitchen with oven, hob
   Turf to rear garden & extractor
- near Hereford
- Downstairs cloakroom
- Semi Detached
- Vinyl flooring to wet areas
- 2 spacious bedrooms
- uPVC windows

All images/photographs are for illustrative purposes only

- New Build
- 2 Parking Spaces
- Fitted kitchen with oven, hob & extractor
- near Hereford
- Downstairs cloakroom
- Semi Detached
- Vinyl flooring to wet areas
- Turf to rear garden
- 3 bedrooms
- uPVC windows