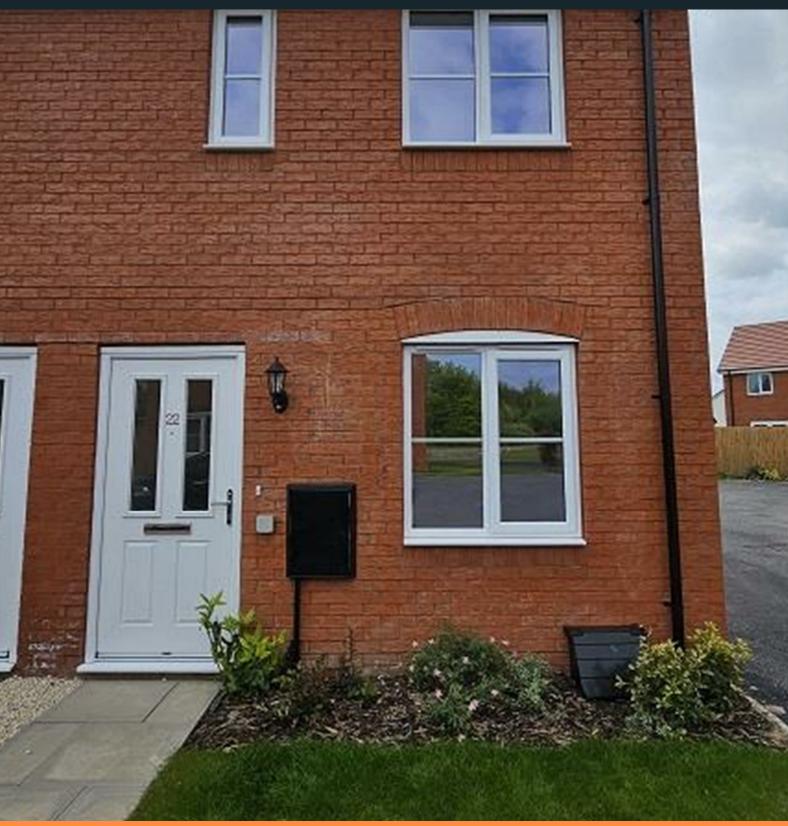

Plot 280 Orchard Mews -Type 65- 40% Share

22 Damson End, Pershore, WR10 2FH

40% Shared ownership £99,000

READY TO OCCUPY

\* Images are for illustration purposes only

- End Terrace
- New Build
- 2 parking spaces
- Hob, oven & extractor included
- Turf to rear garden
- Two Bedrooms
- Downstairs cloakroom
- Near Evesham & Worcester
- Vinyl to wet areas
- 1.8m rear fencing