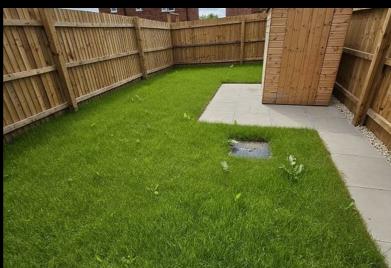

READY TO OCCUPY

\* Images are for illustration purposes only

- End Terrace
- New Build
- 2 parking spaces
- Hob, oven & extractor included
- Turf to rear garden
- Two Bedrooms
- Downstairs cloakroom
- Near Evesham & Worcester
- Vinyl to wet areas
- 1.8m rear fencing