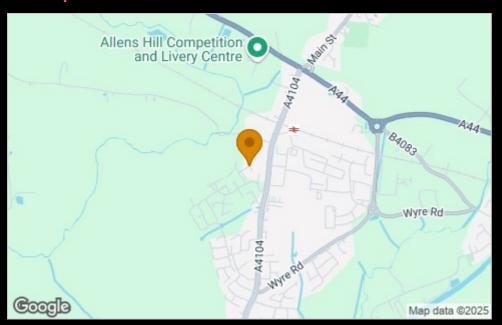

Plot 280 Orchard Mews -Type 65- 40% Share

22 Damson End, Pershore, WR10 2FH

40% Shared ownership £99,000









# Plot 280 Orchard Mews - Type 65-40% Share





## **Description**

Plot 280 Orchard Mews - Purchase Price 40% share £99,000 Total Rent £373.08 pcm

Please note the homes at Orchard Mews are restricted staircasing, up to a maximum of 80% ownership.

If you would like to apply for this property, please complete our online application form via our Signature Website

READY TO OCCUPY

\* Images are for illustration purposes only

- End Terrace
- New Build
- 2 parking spaces
- Hob, oven & extractor included
- Turf to rear garden
- Two Bedrooms
- Downstairs cloakroom
- Near Evesham & Worcester
- Vinyl to wet areas
- 1.8m rear fencing







#### **Floor Plan**



## **Area Map**



#### **Viewing**

Please contact our Sales Advisor Kellie on 07807 787747 if you wish to arrange a viewing appointment for this property or require further information.

# **Energy Efficiency Graph**



These particulars, whilst believed to be accurate are set out as a general outline only for guidance and do not constitute any part of an offer or contract. Intending purchasers should not rely on them as statements of representation of fact, but must satisfy themselves by inspection or otherwise as to their accuracy. No person in this firms employment has the authority to make or give any representation or warranty in respect of the property.

4040 Lakeside, Solihull, West Midlands, B37 7YN Email: sales@citizenhousing.org.uk or visit www.citizenhousing.org.uk