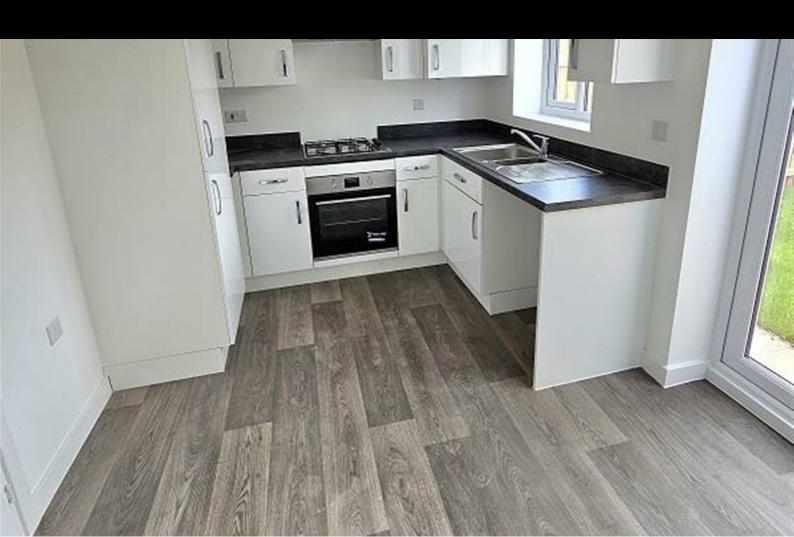

READY TO OCCUPY

\* Images are for illustration purposes only

- End Terrace
- New Build
- 2 parking spaces
- Hob, oven & extractor included
- Turf to rear garden
- Two Bedrooms
- Downstairs cloakroom
- Near Evesham & Worcester
- Vinyl to wet areas
- 1.8m rear fencing