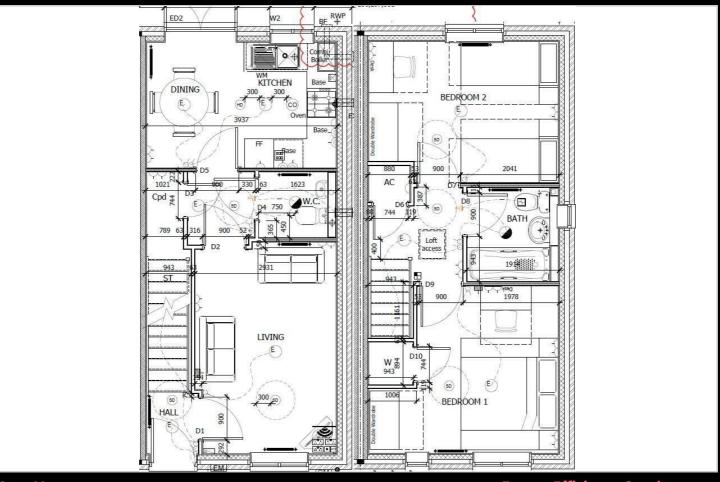

Plot 280 Orchard Mews -Type 65- 40% Share

22 Damson End, Pershore, WR10 2FH

40% Shared ownership £99,000









# Plot 280 Orchard Mews - Type 65-40% Share





## **Description**

Plot 280 Orchard Mews - Purchase Price 40% share £99,000 Total Rent £373.08 pcm

Please note the homes at Orchard Mews are restricted staircasing, up to a maximum of 80% ownership.

If you would like to apply for this property, please complete our online application form via our Signature Website

READY TO OCCUPY

\* Images are for illustration purposes only

- End Terrace
- New Build
- 2 parking spaces
- Hob, oven & extractor included
- Turf to rear garden
- Two Bedrooms
- Downstairs cloakroom
- Near Evesham & Worcester
- Vinyl to wet areas
- 1.8m rear fencing







#### **Floor Plan**



## **Area Map**



#### **Viewing**

Please contact our Sales Advisor Kellie on 07807 787747 if you wish to arrange a viewing appointment for this property or require further information.

# **Energy Efficiency Graph**



These particulars, whilst believed to be accurate are set out as a general outline only for guidance and do not constitute any part of an offer or contract. Intending purchasers should not rely on them as statements of representation of fact, but must satisfy themselves by inspection or otherwise as to their accuracy. No person in this firms employment has the authority to make or give any representation or warranty in respect of the property.

4040 Lakeside, Solihull, West Midlands, B37 7YN Email: sales@citizenhousing.org.uk or visit www.citizenhousing.org.uk