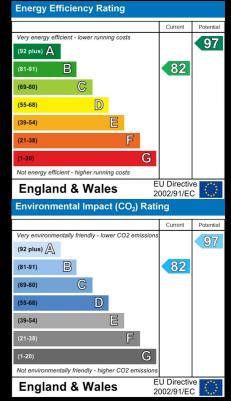

#### Description

Plot 16 Sonnet Park "Haldon" 40% Share Total Rent £439.95 pcm

**READY TO OCCUPY** 

This house type is 772 sq ft which is larger than the 2 bedroom Persimmon private homes available, "Alnmouth (643sq ft)" and the "Arden" (554 sq ft)