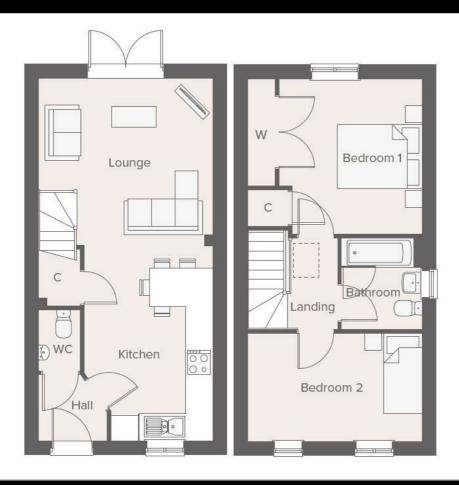

#### Description

Plot 16 Sonnet Park "Haldon" 40% Share Total Rent £439.95 pcm

**READY TO OCCUPY** 

This house type is 772 sq ft which is larger than the 2 bedroom Persimmon private homes available, "Alnmouth (643sq ft)" and the "Arden" (554 sq ft)

- Mid terrace
- Vinyl flooring to wet areas
- Turf to rear garden
- Oven, hob and extractor included
- New build

- 2 parking spaces
- Carpets fitted throughout
- 2 spacious bedrooms
- Good transport links nr Warwick
- Downstairs clockroom

#### Description

Plot 17 Sonnet Park "Haldon" 40% Share Total Rent £446.52 pcm

**READY TO OCCUPY** 

This house type is 772 sq ft which is larger than the 2 bedroom Persimmon private homes available, "Alnmouth (643sq ft)" and the "Arden" (554 sq ft)

- End terrace
- Vinyl flooring to wet areas
- Turf to rear garden
- Oven, hob and extractor included
- New build

- 2 parking spaces
- Carpets fitted throughout
- 2 spacious bedrooms
- nr Warwick good transport links
- Downstairs clockroom

#### Description

Plot 18 Sonnet Park "Haldon" 40% Share £129,150 Total Rent £453.39 pcm

READY TO OCCUPY

This house type is 772 sq ft which is larger than the 2 bedroom Persimmon private homes available, "Alnmouth (643sq ft)" and the "Arden" (554 sq ft)

- Semi Detached
- Vinyl flooring to wet areas
- Turf to rear garden
- Oven, hob and extractor included
- New build

- 2 parking spaces
- Carpets fitted throughout
- 2 spacious bedrooms
- Good transport links nr Warwick
- Downstairs clockroom

#### Description

Plot 19 Sonnet Park "Haldon" 40% Share Total Rent £453.39 pcm

**READY TO OCCUPY** 

This house type is 772 sq ft which is larger than the 2 bedroom Persimmon private homes available, "Alnmouth (643sq ft)" and the "Arden" (554 sq ft)