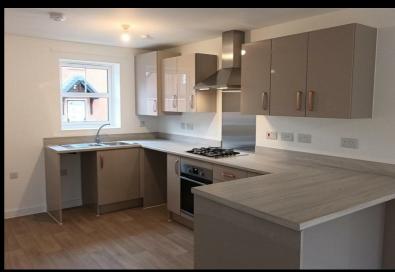

#### Description

Plot 16 Sonnet Park "Haldon" 40% Share Total Rent £439.95 pcm

**READY TO OCCUPY** 

This house type is 772 sq ft which is larger than the 2 bedroom Persimmon private homes available, "Alnmouth (643sq ft)" and the "Arden" (554 sq ft)

- Mid terrace
- Vinyl flooring to wet areas
- Turf to rear garden
- Oven, hob and extractor included
- New build

- 2 parking spaces
- Carpets fitted throughout
- 2 spacious bedrooms
- Good transport links nr Warwick
- Downstairs clockroom

#### Description

Plot 17 Sonnet Park "Haldon" 40% Share Total Rent £446.52 pcm

**READY TO OCCUPY** 

This house type is 772 sq ft which is larger than the 2 bedroom Persimmon private homes available, "Alnmouth (643sq ft)" and the "Arden" (554 sq ft)

- End terrace
- Vinyl flooring to wet areas
- Turf to rear garden
- Oven, hob and extractor included
- New build

- 2 parking spaces
- Carpets fitted throughout
- 2 spacious bedrooms
- nr Warwick good transport links
- Downstairs clockroom