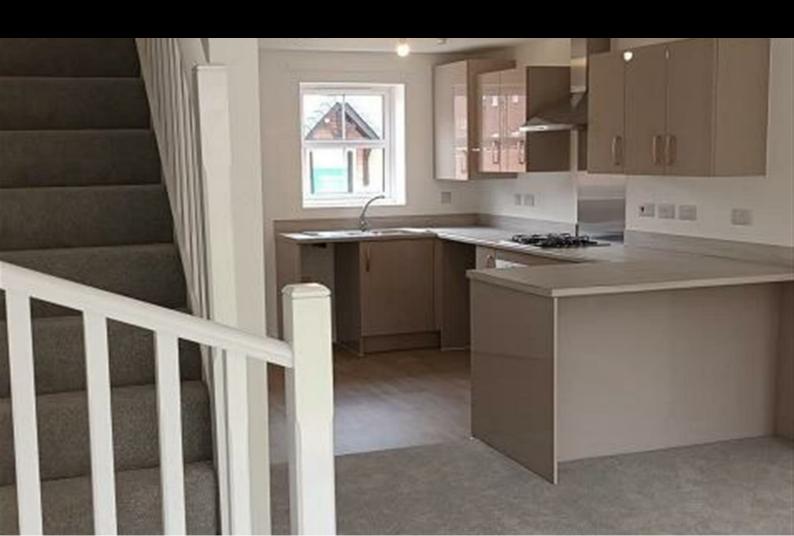

#### Description

Plot 16 Sonnet Park "Haldon" 40% Share Total Rent £439.95 pcm

**READY TO OCCUPY** 

This house type is 772 sq ft which is larger than the 2 bedroom Persimmon private homes available, "Alnmouth (643sq ft)" and the "Arden" (554 sq ft)

- Mid terrace
- Vinyl flooring to wet areas
- Turf to rear garden
- Oven, hob and extractor included
- New build

- 2 parking spaces
- Carpets fitted throughout
- 2 spacious bedrooms
- Good transport links nr Warwick
- Downstairs clockroom

#### Description

Plot 17 Sonnet Park "Haldon" 40% Share Total Rent £446.52 pcm

**READY TO OCCUPY** 

This house type is 772 sq ft which is larger than the 2 bedroom Persimmon private homes available, "Alnmouth (643sq ft)" and the "Arden" (554 sq ft)

- End terrace
- Vinyl flooring to wet areas
- Turf to rear garden
- Oven, hob and extractor included
- New build

- 2 parking spaces
- Carpets fitted throughout
- 2 spacious bedrooms
- nr Warwick good transport links
- Downstairs clockroom