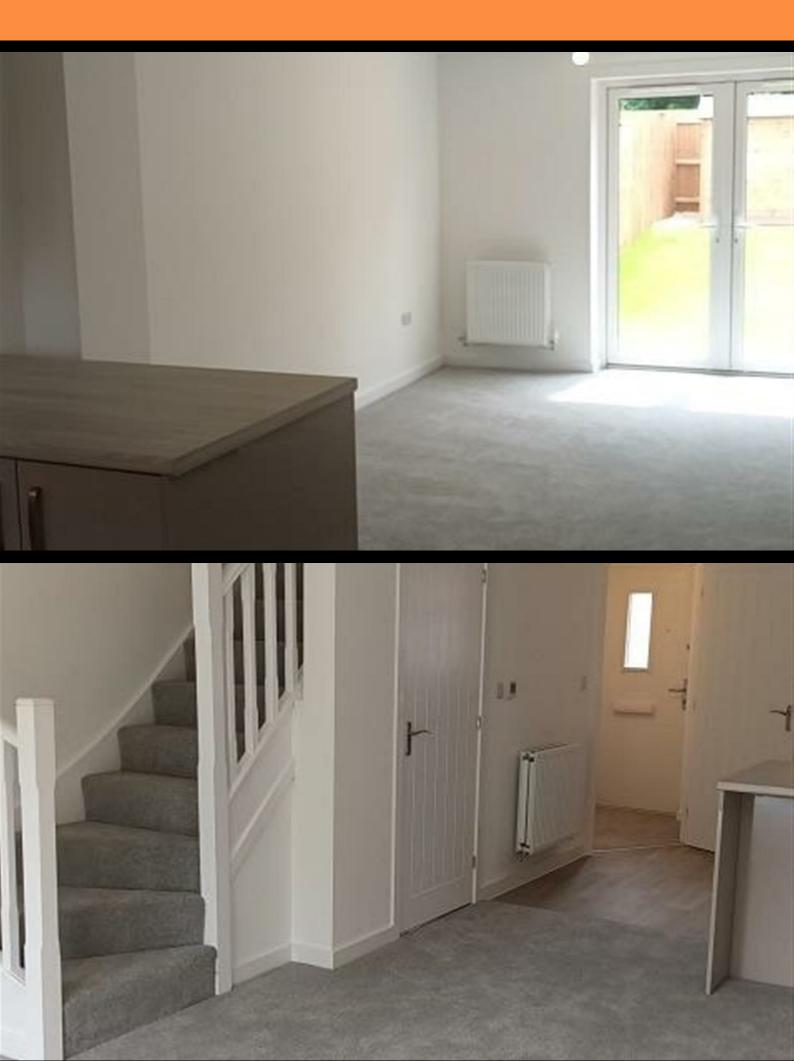

- Mid terrace
- Vinyl flooring to wet areas
- Turf to rear garden
- Oven, hob and extractor included
- New build

- 2 parking spaces
- Carpets fitted throughout
- 2 spacious bedrooms
- Good transport links nr Warwick
- Downstairs clockroom

- End terrace
- Vinyl flooring to wet areas
- Turf to rear garden
- Oven, hob and extractor included
- New build

- 2 parking spaces
- Carpets fitted throughout
- 2 spacious bedrooms
- nr Warwick good transport links
- Downstairs clockroom

- Semi Detached
- Vinyl flooring to wet areas
- Turf to rear garden
- Oven, hob and extractor included
- New build

- 2 parking spaces
- Carpets fitted throughout
- 2 spacious bedrooms
- Good transport links nr Warwick
- Downstairs clockroom