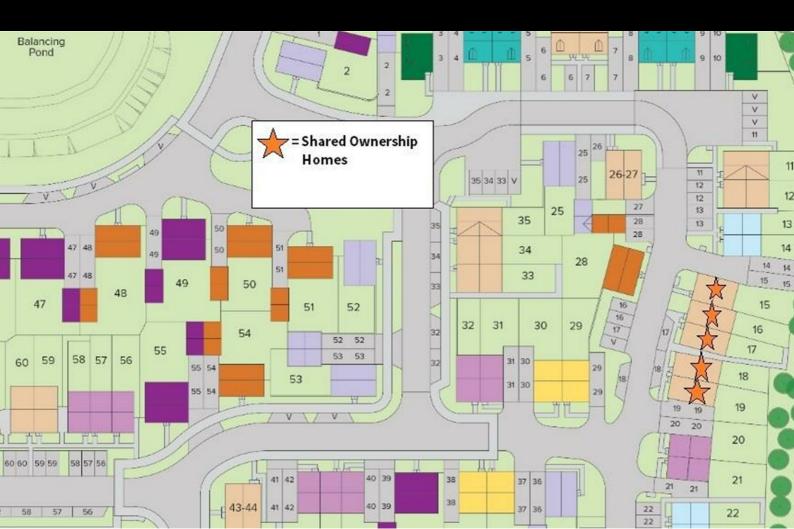

Plot 16 Sonnet Park "Haldon" 40% Share 33 Windhover Road, Stratford-Upon-Avon, CV37 7FY

40% Shared ownership £112,600

## 4040 Lakeside, Solihull, West Midlands, B37 7YN Email: sales@citizenhousing.org.uk or visit www.citizenhousing.org.uk

Plot 17 Sonnet Park "Haldon" 40% Share

35 Windhover Road, Stratford-Upon-Avon, CV37 7FY 40% Shared ownership £114,510

## 4040 Lakeside, Solihull, West Midlands, B37 7YN Email: sales@citizenhousing.org.uk or visit www.citizenhousing.org.uk

Plot 18 Sonnet Park "Haldon" 40% Share 37 Windhover Road, Stratford-Upon-Avon, CV37 7FY

## 4040 Lakeside, Solihull, West Midlands, B37 7YN Email: sales@citizenhousing.org.uk or visit www.citizenhousing.org.uk

Plot 19 Sonnet Park "Haldon" 40% Share

39 Windhover Road, Stratford-Upon-Avon, CV37 7FY 40% Shared ownership £116,510