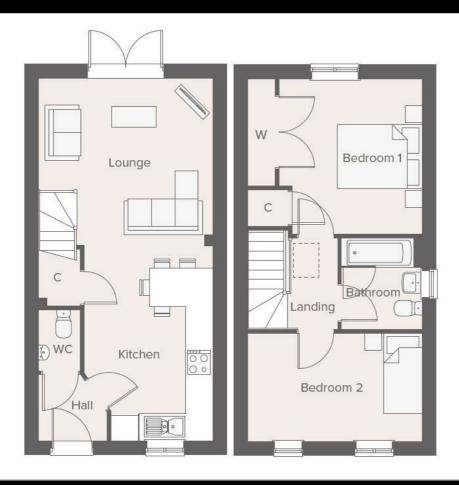

#### Description

Plot 16 Sonnet Park "Haldon" 40% Share Total Rent £439.95 pcm

**READY TO OCCUPY** 

This house type is 772 sq ft which is larger than the 2 bedroom Persimmon private homes available, "Alnmouth (643sq ft)" and the "Arden" (554 sq ft)

- Mid terrace
- Vinyl flooring to wet areas
- Turf to rear garden
- Oven, hob and extractor included
- New build

- 2 parking spaces
- Carpets fitted throughout
- 2 spacious bedrooms
- Good transport links nr Warwick
- Downstairs clockroom