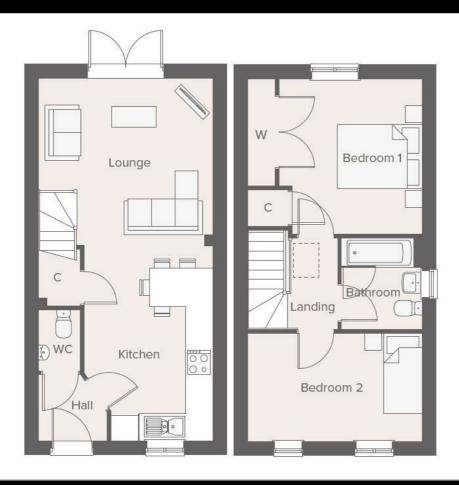

#### Description

Plot 16 Sonnet Park "Haldon" 40% Share Total Rent £439.95 pcm

**READY TO OCCUPY** 

This house type is 772 sq ft which is larger than the 2 bedroom Persimmon private homes available, "Alnmouth (643sq ft)" and the "Arden" (554 sq ft)

- Mid terrace
- Vinyl flooring to wet areas
- Turf to rear garden
- Oven, hob and extractor included
- New build

- 2 parking spaces
- Carpets fitted throughout
- 2 spacious bedrooms
- Good transport links nr Warwick
- Downstairs clockroom

- End terrace
- Vinyl flooring to wet areas
- Turf to rear garden
- Oven, hob and extractor included
- New build

- 2 parking spaces
- Carpets fitted throughout
- 2 spacious bedrooms
- nr Warwick good transport links
- Downstairs clockroom

- Semi Detached
- Vinyl flooring to wet areas
- Turf to rear garden
- Oven, hob and extractor included
- New build

- 2 parking spaces
- Carpets fitted throughout
- 2 spacious bedrooms
- Good transport links nr Warwick
- Downstairs clockroom