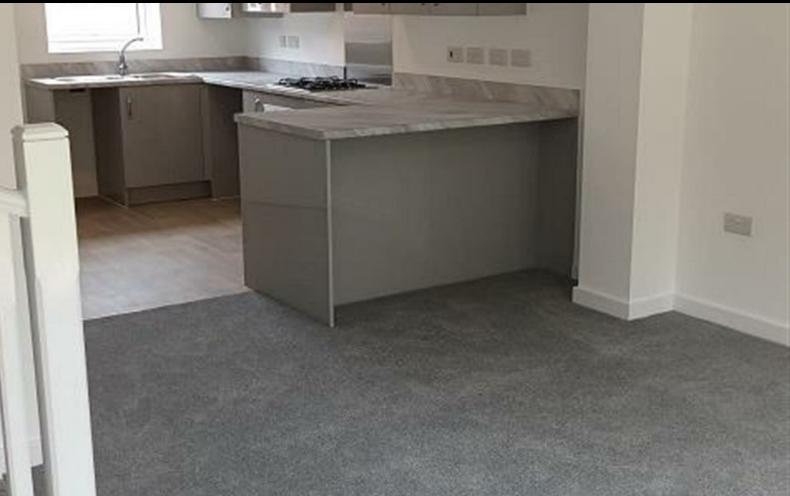

- Mid terrace
- Vinyl flooring to wet areas
- Turf to rear garden
- Oven, hob and extractor included
- New build

- 2 parking spaces
- Carpets fitted throughout
- 2 spacious bedrooms
- Good transport links nr Warwick
- Downstairs clockroom

- End terrace
- Vinyl flooring to wet areas
- Turf to rear garden
- Oven, hob and extractor included
- New build

- 2 parking spaces
- Carpets fitted throughout
- 2 spacious bedrooms
- nr Warwick good transport links
- Downstairs clockroom

- Semi Detached
- Vinyl flooring to wet areas
- Turf to rear garden
- Oven, hob and extractor included
- New build

- 2 parking spaces
- Carpets fitted throughout
- 2 spacious bedrooms
- Good transport links nr Warwick
- Downstairs clockroom