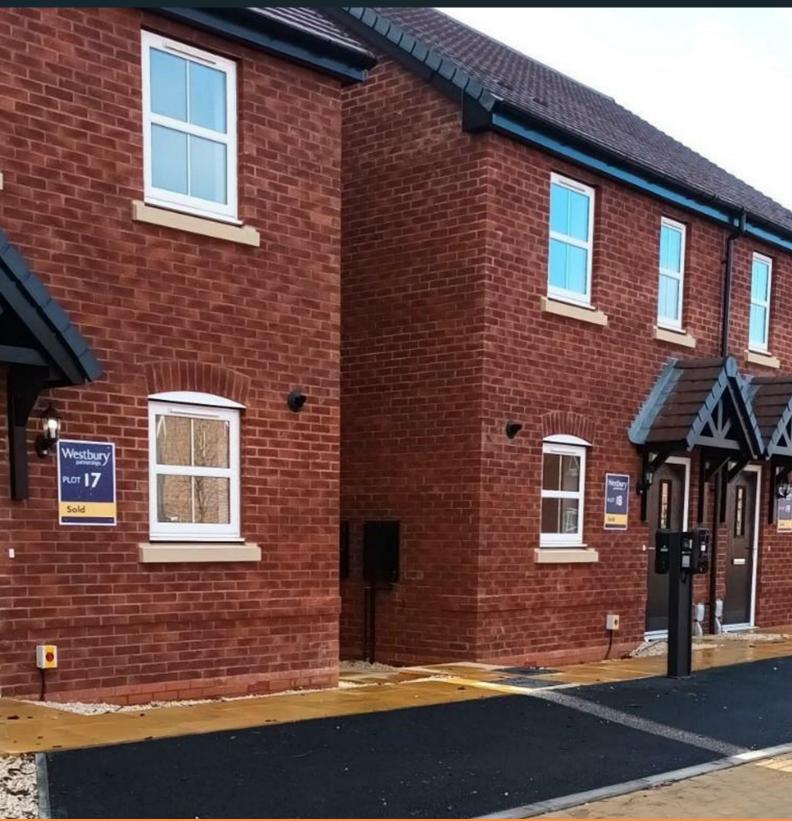

- Mid terrace
- Vinyl flooring to wet areas
- Turf to rear garden
- Oven, hob and extractor included
- New build

- 2 parking spaces
- Carpets fitted throughout
- 2 spacious bedrooms
- Good transport links nr Warwick
- Downstairs clockroom

- End terrace
- Vinyl flooring to wet areas
- Turf to rear garden
- Oven, hob and extractor included
- New build

- 2 parking spaces
- Carpets fitted throughout
- 2 spacious bedrooms
- nr Warwick good transport links
- Downstairs clockroom

- Semi Detached
- Vinyl flooring to wet areas
- Turf to rear garden
- Oven, hob and extractor included
- New build

- 2 parking spaces
- Carpets fitted throughout
- 2 spacious bedrooms
- Good transport links nr Warwick
- Downstairs clockroom