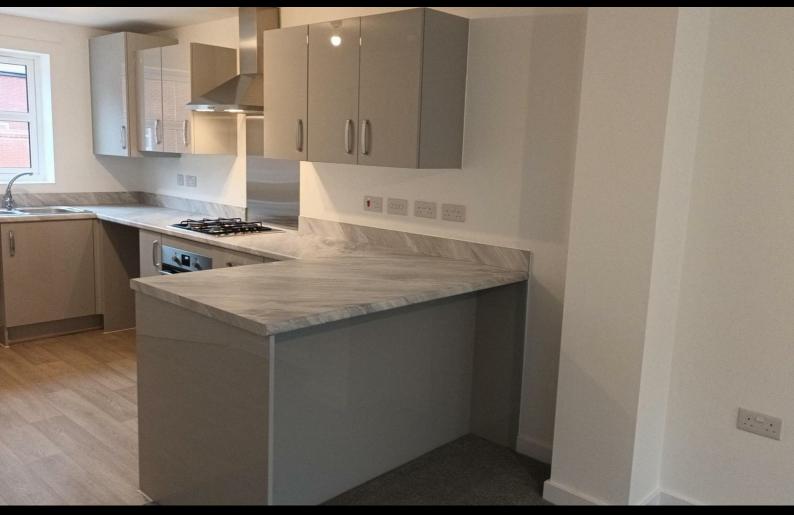

- Mid terrace
- Vinyl flooring to wet areas
- Turf to rear garden
- Oven, hob and extractor included
- New build

- 2 parking spaces
- Carpets fitted throughout
- 2 spacious bedrooms
- Good transport links nr Warwick
- Downstairs clockroom

- End terrace
- Vinyl flooring to wet areas
- Turf to rear garden
- Oven, hob and extractor included
- New build

- 2 parking spaces
- Carpets fitted throughout
- 2 spacious bedrooms
- nr Warwick good transport links
- Downstairs clockroom

- Semi Detached
- Vinyl flooring to wet areas
- Turf to rear garden
- Oven, hob and extractor included
- New build

- 2 parking spaces
- Carpets fitted throughout
- 2 spacious bedrooms
- Good transport links nr Warwick
- Downstairs clockroom