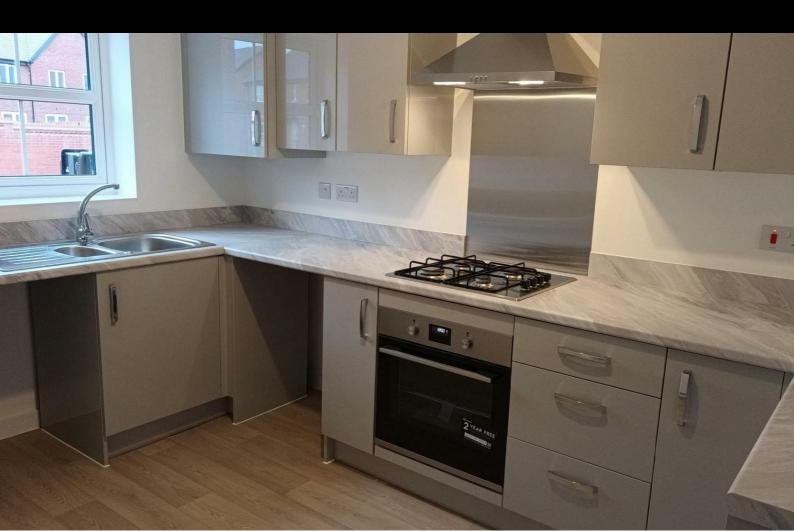

- Mid terrace
- Vinyl flooring to wet areas
- Turf to rear garden
- Oven, hob and extractor included
- New build

- 2 parking spaces
- Carpets fitted throughout
- 2 spacious bedrooms
- Good transport links nr Warwick
- Downstairs clockroom

- End terrace
- Vinyl flooring to wet areas
- Turf to rear garden
- Oven, hob and extractor included
- New build

- 2 parking spaces
- Carpets fitted throughout
- 2 spacious bedrooms
- nr Warwick good transport links
- Downstairs clockroom

- Semi Detached
- Vinyl flooring to wet areas
- Turf to rear garden
- Oven, hob and extractor included
- New build

- 2 parking spaces
- Carpets fitted throughout
- 2 spacious bedrooms
- Good transport links nr Warwick
- Downstairs clockroom