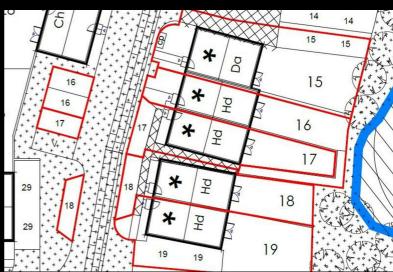

Plot 16 Sonnet Park "Haldon" 40% Share 33 Windhover Road, Stratford-Upon-Avon, CV37 7FY

40% Shared ownership £112,600

## 4040 Lakeside, Solihull, West Midlands, B37 7YN Email: sales@citizenhousing.org.uk or visit www.citizenhousing.org.uk

Plot 17 Sonnet Park "Haldon" 40% Share

35 Windhover Road, Stratford-Upon-Avon, CV37 7FY 40% Shared ownership £114,510

## 4040 Lakeside, Solihull, West Midlands, B37 7YN Email: sales@citizenhousing.org.uk or visit www.citizenhousing.org.uk

Plot 18 Sonnet Park "Haldon" 40% Share 37 Windhover Road, Stratford-Upon-Avon, CV37 7FY

## 4040 Lakeside, Solihull, West Midlands, B37 7YN Email: sales@citizenhousing.org.uk or visit www.citizenhousing.org.uk

Plot 19 Sonnet Park "Haldon" 40% Share

39 Windhover Road, Stratford-Upon-Avon, CV37 7FY 40% Shared ownership £116,510