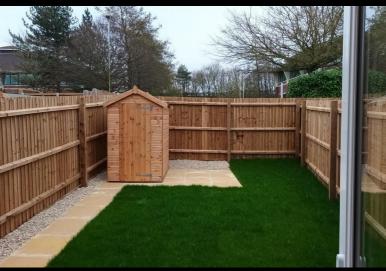

- Mid terrace
- Vinyl flooring to wet areas
- Turf to rear garden
- Oven, hob and extractor included
- New build

- 2 parking spaces
- Carpets fitted throughout
- 2 spacious bedrooms
- Good transport links nr Warwick
- Downstairs clockroom

- End terrace
- Vinyl flooring to wet areas
- Turf to rear garden
- Oven, hob and extractor included
- New build

- 2 parking spaces
- Carpets fitted throughout
- 2 spacious bedrooms
- nr Warwick good transport links
- Downstairs clockroom

- Semi Detached
- Vinyl flooring to wet areas
- Turf to rear garden
- Oven, hob and extractor included
- New build

- 2 parking spaces
- Carpets fitted throughout
- 2 spacious bedrooms
- Good transport links nr Warwick
- Downstairs clockroom