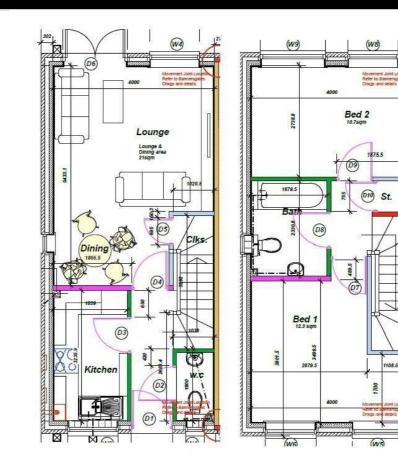

#### Description

Plot 14 Meadow Gardens Purchase Price £94,500 40% Share Total Rent £358.21 pcm

Ready to occupy January/February 2025 - AVAILABLE TO RESERVE NOW

Please note there is a staircasing restriction on this home of a maximum ownership percentage of 80%

If you would like to apply for this property, please complete our online application form via our Signature Website

All images/photographs are for illustrative purposes only

- New Build
- 2 Parking spaces
- Fitted kitchen with oven, hob
  Turf to rear garden & extractor
- 2 spacious bedrooms
- uPVC windows

- Semi Detached
- Vinyl flooring to wet areas
- Downstairs cloakroom
- Near Atherstone