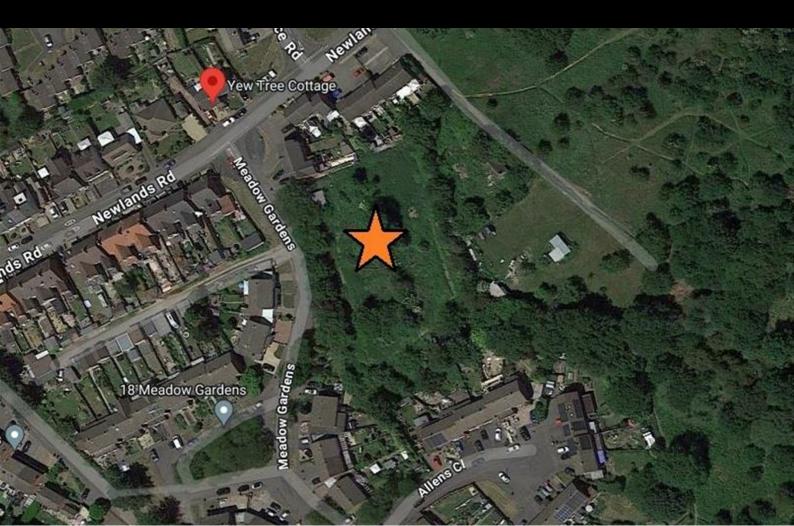

adow Gardens - 40% share 14 Willow Close, Atherstone, CV9 2DY 40% Shared ownership £94,500

## Plot 14 Meadow Gardens - 40% share





#### Description

Plot 14 Meadow Gardens Purchase Price £94,500 40% Share Total Rent £358.21 pcm

Ready to occupy January/February 2025 - AVAILABLE TO RESERVE NOW

Please note there is a staircasing restriction on this home of a maximum ownership percentage of 80%

If you would like to apply for this property, please complete our online application form via our Signature Website

All images/photographs are for illustrative purposes only

- New Build
- 2 Parking spaces
- Fitted kitchen with oven, hob
  Turf to rear garden & extractor
- 2 spacious bedrooms
- uPVC windows

- Semi Detached
- Vinyl flooring to wet areas
- Downstairs cloakroom
- Near Atherstone







### Area Map



# **Viewing** Please contact our Sales Advisor Kellie on 07807 787747 if you wish to arrange a viewing appointment for this property or require further information.

These particulars, whilst believed to be accurate are set out as a general outline only for guidance and do not constitute any part of an offer or contract. Intending purchasers should not rely on them as statements of representation of fact, but must satisfy themselves by inspection or otherwise as to their accuracy. No person in this firms employment has the authority to make or give any representation or warranty in respect of the property.

### 4040 Lakeside, Solihull, West Midlands, B37 7YN Email: sales@citizenhousing.org.uk or visit www.citizenhousing.org.uk

### **Energy Efficiency Graph**