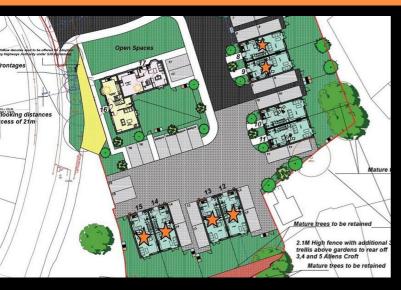

#### Description

Plot 14 Meadow Gardens Purchase Price £94,500 40% Share Total Rent £358.21 pcm

Ready to occupy January/February 2025 - AVAILABLE TO RESERVE NOW

Please note there is a staircasing restriction on this home of a maximum ownership percentage of 80%

If you would like to apply for this property, please complete our online application form via our Signature Website

All images/photographs are for illustrative purposes only

- New Build
- 2 Parking spaces
- Fitted kitchen with oven, hob
  Turf to rear garden & extractor
- 2 spacious bedrooms
- uPVC windows

- Semi Detached
- Vinyl flooring to wet areas
- Downstairs cloakroom
- Near Atherstone