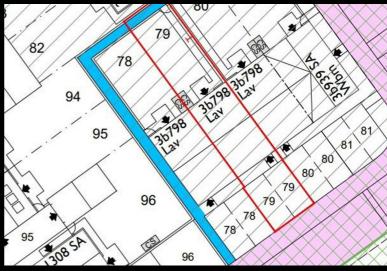

Plot 79 The Green "Lavender" 25% share

38 Featherstone Avenue, Solihull, B90 4FJ

25% Shared ownership £100,000

# Plot 79 The Green "Lavender" 25% share

## **Description**

Plot 79 The Green "Lavender" 25% share Purchase Price £100,000 Total Rent £739.17 pcm

Ready to Occupy March/April 2025 - AVAILABLE TO RESERVE NOW

Please note, in order to qualify all applicants must have a local connection to Solihull MBC ie, currently live, work or have family in the Borough.