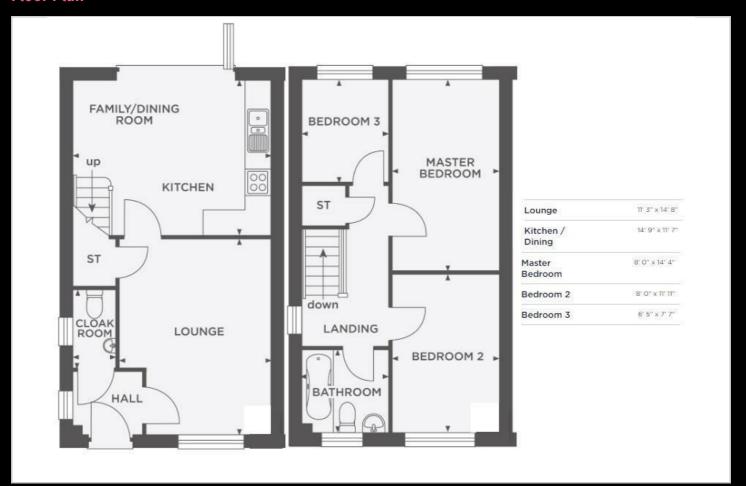

90 4FJ

25% Shared ownership £100,000









# Plot 79 The Green "Lavender" 25% share





## **Description**

Plot 79 The Green "Lavender" 25% share Purchase Price £100,000 Total Rent £739.17 pcm

Ready to Occupy March/April 2025 - AVAILABLE TO RESERVE NOW

Please note, in order to qualify all applicants must have a local connection to Solihull MBC ie, currently live, work or have family in the Borough.

If you would like to apply for this property, please complete our online application form via our Signature Website

\* Images are for illustration purposes only

- Mid Terrace
- 3 bedrooms
- Downstairs cloakroom
- Vinyl flooring to wet areas
- Good transport links
- 2 parking spaces
- Turf to rear garden
- Oven hob & extractor included
- New bulid
- Near Solihull





#### Floor Plan







## **Viewing**

Please contact our Sales Advisor Kellie on 07807 787747 if you wish to arrange a viewing appointment for this property or require further information.

## **Energy Efficiency Graph**



These particulars, whilst believed to be accurate are set out as a general outline only for guidance and do not constitute any part of an offer or contract. Intending purchasers should not rely on them as statements of representation of fact, but must satisfy themselves by inspection or otherwise as to their accuracy. No person in this firms employment has the authority to make or give any representation or warranty in respect of the property.

4040 Lakeside, Solihull, West Midlands, B37 7YN Email: sales@citizenhousing.org.uk or visit www.citizenhousing.org.uk