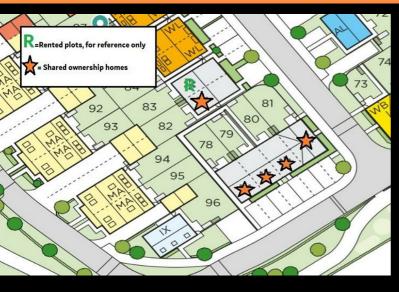

Plot 79 The Green "Lavender" 25% share

38 Featherstone Avenue, Solihull, B90 4FJ

25% Shared ownership £100,000

# Plot 79 The Green "Lavender" 25% share

## **Description**

Plot 79 The Green "Lavender" 25% share Purchase Price £100,000 Total Rent £739.17 pcm

Ready to Occupy March/April 2025 - AVAILABLE TO RESERVE NOW

Please note, in order to qualify all applicants must have a local connection to Solihull MBC ie, currently live, work or have family in the Borough.