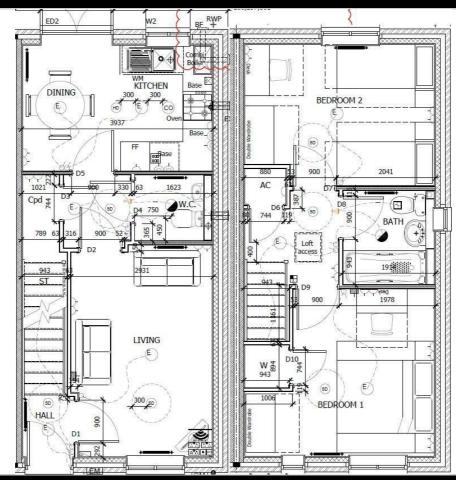

#### READY TO OCCUPY

- End Terrace
- New Build
- 2 parking spaces
- Hob, oven & extractor included
- Turf to rear garden
- Two Bedrooms
- Downstairs cloakroom
- Near Evesham & Worcester
- Vinyl to wet areas
- 1.8m rear fencing