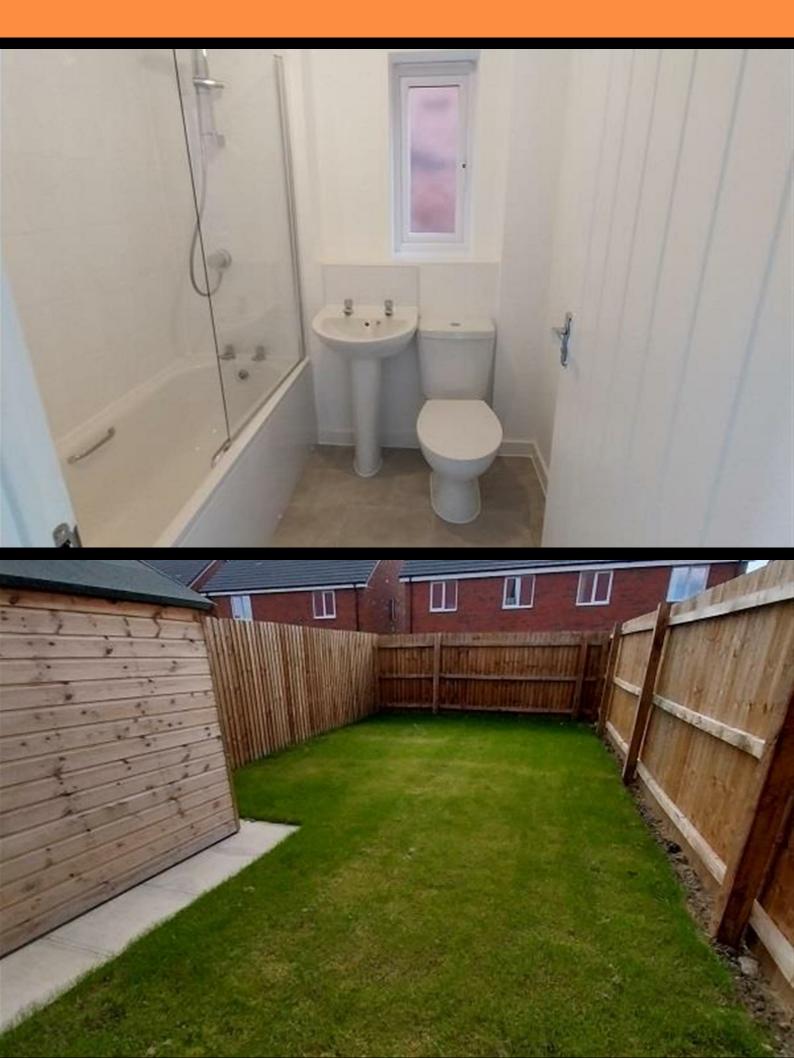

#### READY TO OCCUPY

- End Terrace
- New Build
- 2 parking spaces
- Hob, oven & extractor included
- Turf to rear garden
- Two Bedrooms
- Downstairs cloakroom
- Near Evesham & Worcester
- Vinyl to wet areas
- 1.8m rear fencing

#### READY TO OCCUPY

- Mid Terrace
- New Build
- 2 parking spaces
- Hob, oven & extractor included
- Turf to rear garden
- Two Bedrooms
- Downstairs cloakroom
- Near Evesham & Worcester
- Vinyl to wet areas
- 1.8m rear fencing

#### AVAILABLE NOW

- Semi Detached
- New Build
- 2 parking spaces
- Hob, oven & extractor included
- Turf to rear garden
- Two Bedrooms
- Downstairs cloakroom
- Near Evesham & Worcester
- Vinyl to wet areas
- 1.8m rear fencing

- Semi Detached
- New Build
- 2 parking spaces
- Hob, oven & extractor included
- Turf to rear garden
- Two Bedrooms
- Downstairs cloakroom
- Near Evesham & Worcester
- Vinyl to wet areas
- 1.8m rear fencing

#### **READY TO OCCUPY**

- Semi detached
- New Build
- 2 parking spaces
- Hob, oven & extractor included
- Turf to rear garden
- Three Bedrooms
- Downstairs cloakroom
- Near Evesham & Worcester
- Vinyl to wet areas
- 1.8m rear fencing