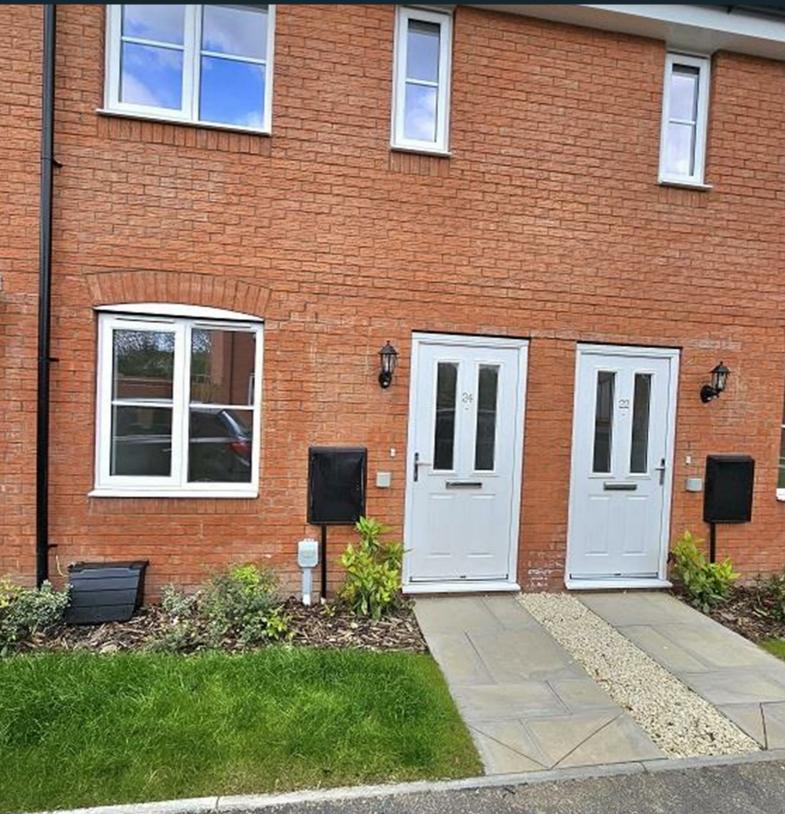

#### READY TO OCCUPY

- End Terrace
- New Build
- 2 parking spaces
- Hob, oven & extractor included
- Turf to rear garden
- Two Bedrooms
- Downstairs cloakroom
- Near Evesham & Worcester
- Vinyl to wet areas
- 1.8m rear fencing

#### READY TO OCCUPY

- Mid Terrace
- New Build
- 2 parking spaces
- Hob, oven & extractor included
- Turf to rear garden
- Two Bedrooms
- Downstairs cloakroom
- Near Evesham & Worcester
- Vinyl to wet areas
- 1.8m rear fencing