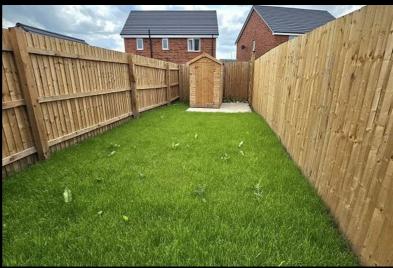

#### READY TO OCCUPY

- End Terrace
- New Build
- 2 parking spaces
- Hob, oven & extractor included
- Turf to rear garden
- Two Bedrooms
- Downstairs cloakroom
- Near Evesham & Worcester
- Vinyl to wet areas
- 1.8m rear fencing

#### READY TO OCCUPY

- Mid Terrace
- New Build
- 2 parking spaces
- Hob, oven & extractor included
- Turf to rear garden
- Two Bedrooms
- Downstairs cloakroom
- Near Evesham & Worcester
- Vinyl to wet areas
- 1.8m rear fencing