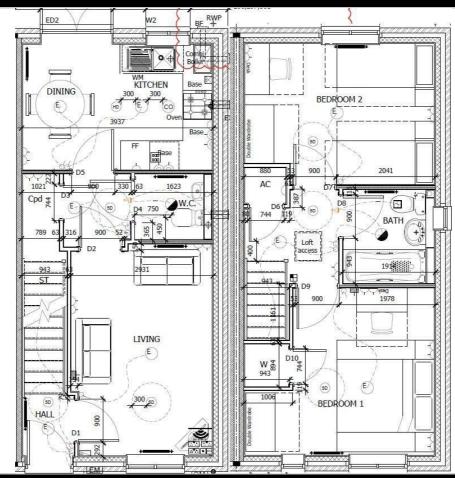

#### READY TO OCCUPY

- End Terrace
- New Build
- 2 parking spaces
- Hob, oven & extractor included
- Turf to rear garden
- Two Bedrooms
- Downstairs cloakroom
- Near Evesham & Worcester
- Vinyl to wet areas
- 1.8m rear fencing