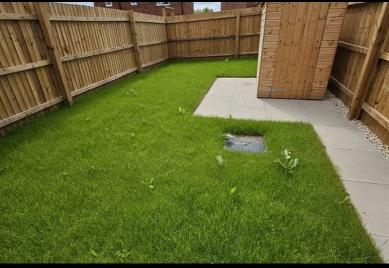

#### READY TO OCCUPY

- End Terrace
- New Build
- 2 parking spaces
- Hob, oven & extractor included
- Turf to rear garden
- Two Bedrooms
- Downstairs cloakroom
- Near Evesham & Worcester
- Vinyl to wet areas
- 1.8m rear fencing