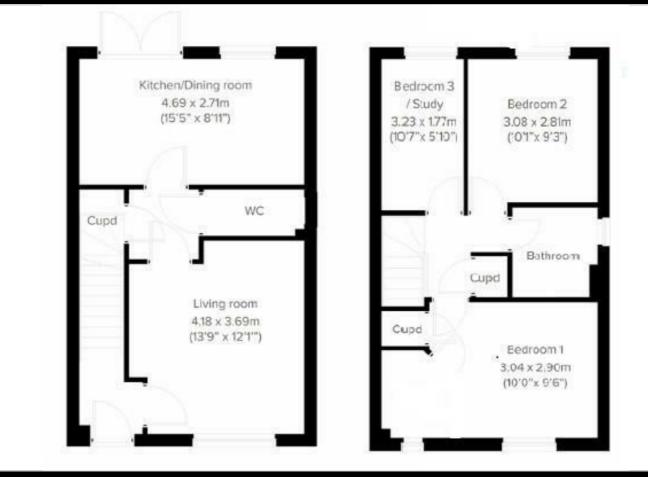

# Plot 416 Orchard Mews - 'Hanbury' 35% Share

#### Description

Plot 416 Orchard Mews - Purchase Price 35% share £94,500 Total Rent £441.90 pcm

If you would like to apply for this property, please complete our online application form via our Signature Website

#### **READY TO OCCUPY**

- Semi detached
- New Build
- 2 parking spaces
- Hob, oven & extractor included
- Turf to rear garden
- Three Bedrooms
- Downstairs cloakroom
- Near Evesham & Worcester
- Vinyl to wet areas
- 1.8m rear fencing