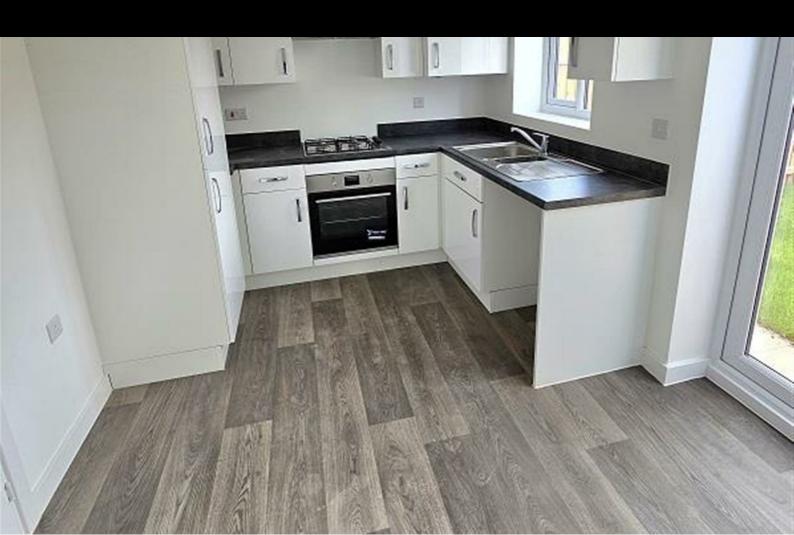

#### READY TO OCCUPY

- End Terrace
- New Build
- 2 parking spaces
- Hob, oven & extractor included
- Turf to rear garden
- Two Bedrooms
- Downstairs cloakroom
- Near Evesham & Worcester
- Vinyl to wet areas
- 1.8m rear fencing