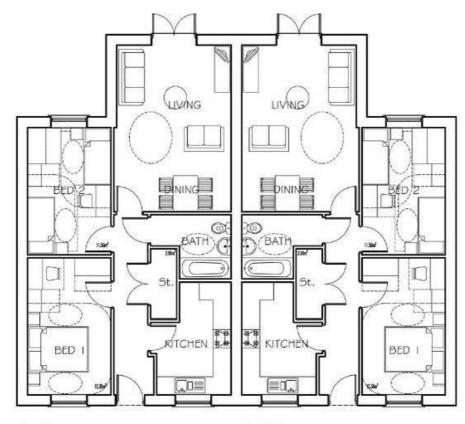

#### **READY TO OCCUPY**

All images/photographs are for illustrative purposes only

- Semi Detached Bungalow
- Fitted kitchen with oven, hob
  Vinyl flooring to wet areas & extractor
- New build
- Turf to rear garden
- Two off road parking spaces uPVC windows
- Two double bedrooms
- near Stratford upon Avon
- Heating, air source heat pump system