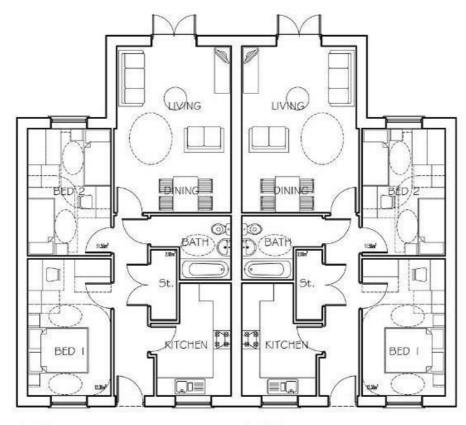

#### Description

Plot 17 Deerhurst Grange Purchase Price £150,200 40% Share Total Rent £572.67 pcm

If you would like to apply for this property, please complete our online application form via our Signature Website

#### Description

Plot 18 Deerhurst Grange Purchase Price £150,200 40% Share Total Rent £572.67 pcm

If you would like to apply for this property, please complete our online application form via our Signature Website