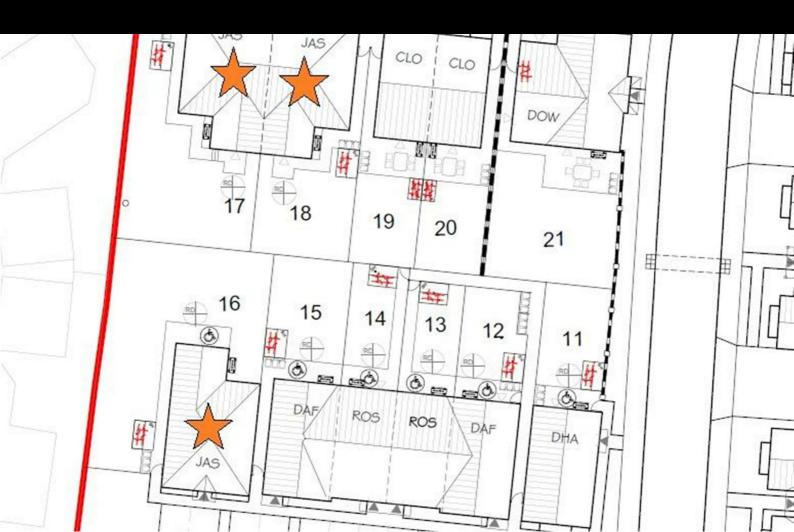

Plot 17 Deerhurst Grange "Jas" 40% Share 8 Deerhurst Gardens, Welford on Avon, Stratford upon Avon, CV37 8ZS 40% Shared ownership £150,200 2 0 1 0 1

# Plot 17 Deerhurst Grange "Jas" 40% Share



#### Description

Plot 17 Deerhurst Grange Purchase Price £150,200 40% Share Total Rent £572.67 pcm

If you would like to apply for this property, please complete our online application form via our Signature Website

#### **READY TO OCCUPY**

All images/photographs are for illustrative purposes only

- Semi Detached Bungalow
- Fitted kitchen with oven, hob
  Vinyl flooring to wet areas & extractor
- New build
- Turf to rear garden
- Two off road parking spaces uPVC windows
- Two double bedrooms
- near Stratford upon Avon
- Heating, air source heat pump system





plot 18

plot 17

### Area Map



### Energy Efficiency Graph



# Please contact our Sales Advisor Kellie on 07807 787747 if you wish to arrange a viewing appointment for this property or require further information.

These particulars, whilst believed to be accurate are set out as a general outline only for guidance and do not constitute any part of an offer or contract. Intending purchasers should not rely on them as statements of representation of fact, but must satisfy themselves by inspection or otherwise as to their accuracy. No person in this firms employment has the authority to make or give any representation or warranty in respect of the property.

### 4040 Lakeside, Solihull, West Midlands, B37 7YN Email: sales@citizenhousing.org.uk or visit www.citizenhousing.org.uk





P