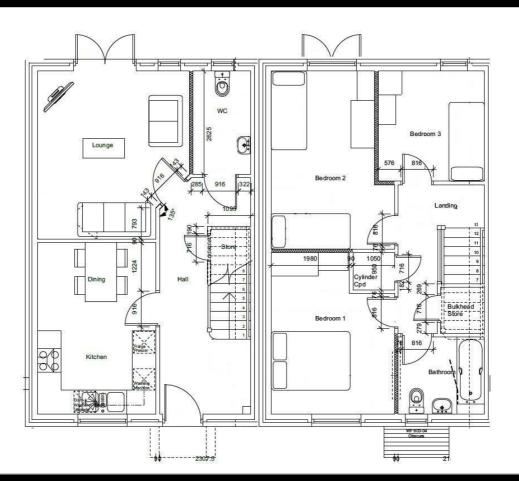

#### **Description**

Plot 24 Oakfields View Purchase price £116,000 40% Share Total Rent £444.48 pcm

**READY TO OCCUPY** 

Please note there is an 80% staircasing restriction on these homes.

If you would like to apply for this property, please complete our online application form via our Signature Website

- New Build
- 2 Parking Spaces
- Fitted kitchen with oven, hobTurf to rear garden & extractor
- near Hereford
- Downstairs cloakroom
- Semi Detached
- Vinyl flooring to wet areas
- 2 spacious bedrooms
- uPVC windows