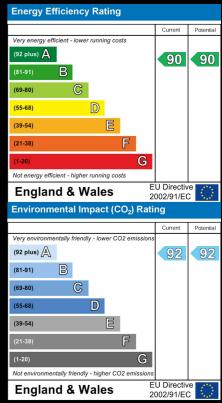

#### **Energy Efficiency Graph**

**Energy Efficiency Rating** 

#### Current Potential 90 90 (55-68) (39-54) (21-38) Not energy efficient - higher running costs EU Directive 2002/91/EC **England & Wales** Environmental Impact (CO<sub>2</sub>) Rating (92 plus) 🔼 92 92 B (81-91) (55-68) (39-54)

Not environmentally friendly - higher CO2 emission
England & Wales