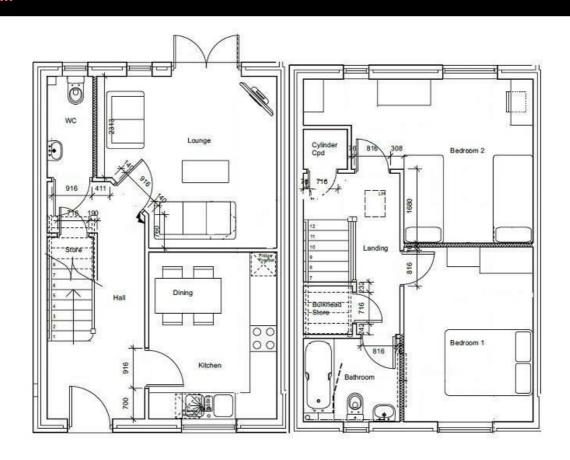

#### **Description**

Plot 24 Oakfields View Purchase price £116,000 40% Share Total Rent £444.48 pcm

**READY TO OCCUPY** 

Please note there is an 80% staircasing restriction on these homes.

If you would like to apply for this property, please complete our online application form via our Signature Website

- New Build
- 2 Parking Spaces
- Fitted kitchen with oven, hobTurf to rear garden & extractor
- near Hereford
- Downstairs cloakroom
- Semi Detached
- Vinyl flooring to wet areas
- 2 spacious bedrooms
- uPVC windows