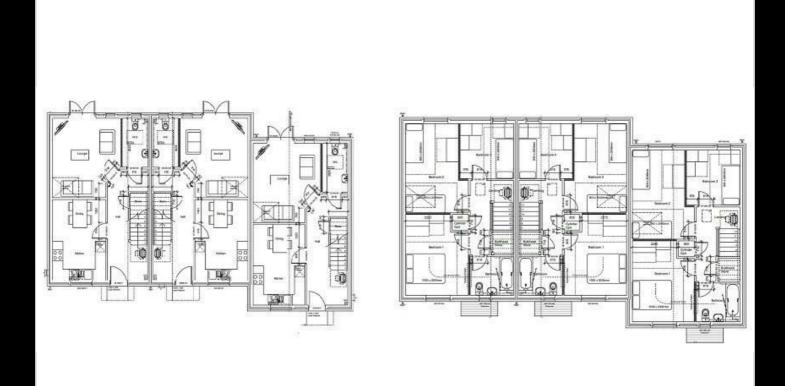

If you would like to apply for this property, please complete our online application form via our Signature Website

- New Build
- 2 Parking Spaces
- Fitted kitchen with oven, hobTurf to rear garden & extractor
- near Hereford
- Downstairs cloakroom
- End Terrace
- Vinyl flooring to wet areas
- 3 bedrooms
- uPVC windows