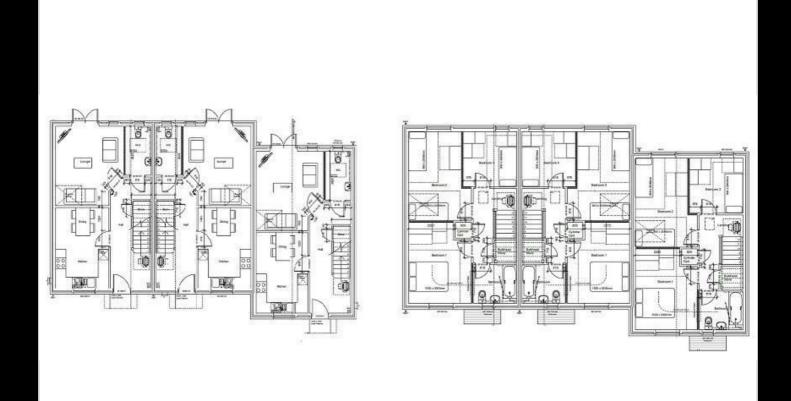

If you would like to apply for this property, please complete our online application form via our Signature Website

- New Build
- 2 Parking Spaces
- Fitted kitchen with oven, hobTurf to rear garden & extractor
- near Hereford
- Downstairs cloakroom
- End Terrace
- Vinyl flooring to wet areas
- 3 bedrooms
  - uPVC windows

If you would like to apply for this property, please complete our online application form via our Signature Website

- New Build
- 2 Parking Spaces
- Fitted kitchen with oven, hobTurf to rear garden & extractor
- near Hereford
- Downstairs cloakroom
- Mid Terrace
- Vinyl flooring to wet areas
- 3 bedrooms
- uPVC windows