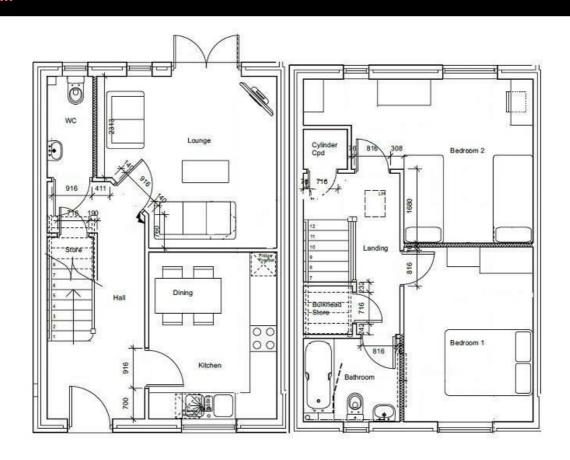

Plot 24 Oakfields "Type 860" - 40% Share

49 Oakfields View, Credenhill, HR4 7FL

40% Shared ownership £116,000

# Plot 24 Oakfields "Type 860" - 40% Share

#### **Description**

Plot 24 Oakfields View Purchase price £116,000 40% Share Total Rent £444.48 pcm

**READY TO OCCUPY** 

Please note there is an 80% staircasing restriction on these homes.

If you would like to apply for this property, please complete our online application form via our Signature Website

- New Build
- 2 Parking Spaces
- Fitted kitchen with oven, hobTurf to rear garden & extractor
- near Hereford
- Downstairs cloakroom
- Semi Detached
- Vinyl flooring to wet areas
- 2 spacious bedrooms
- uPVC windows