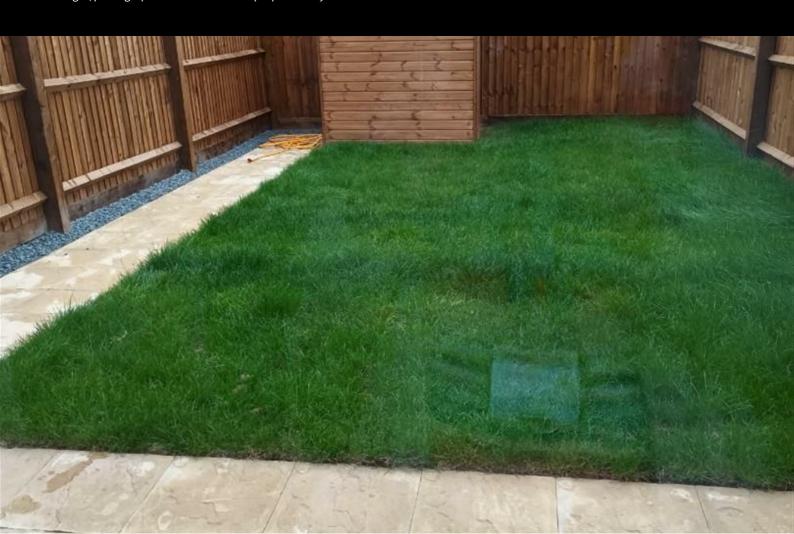

- New Build
- 2 Parking Spaces
- Fitted kitchen with oven, hobTurf to rear garden & extractor
- near Hereford
- Downstairs cloakroom
- Semi Detached
- Vinyl flooring to wet areas
- 2 spacious bedrooms
- uPVC windows