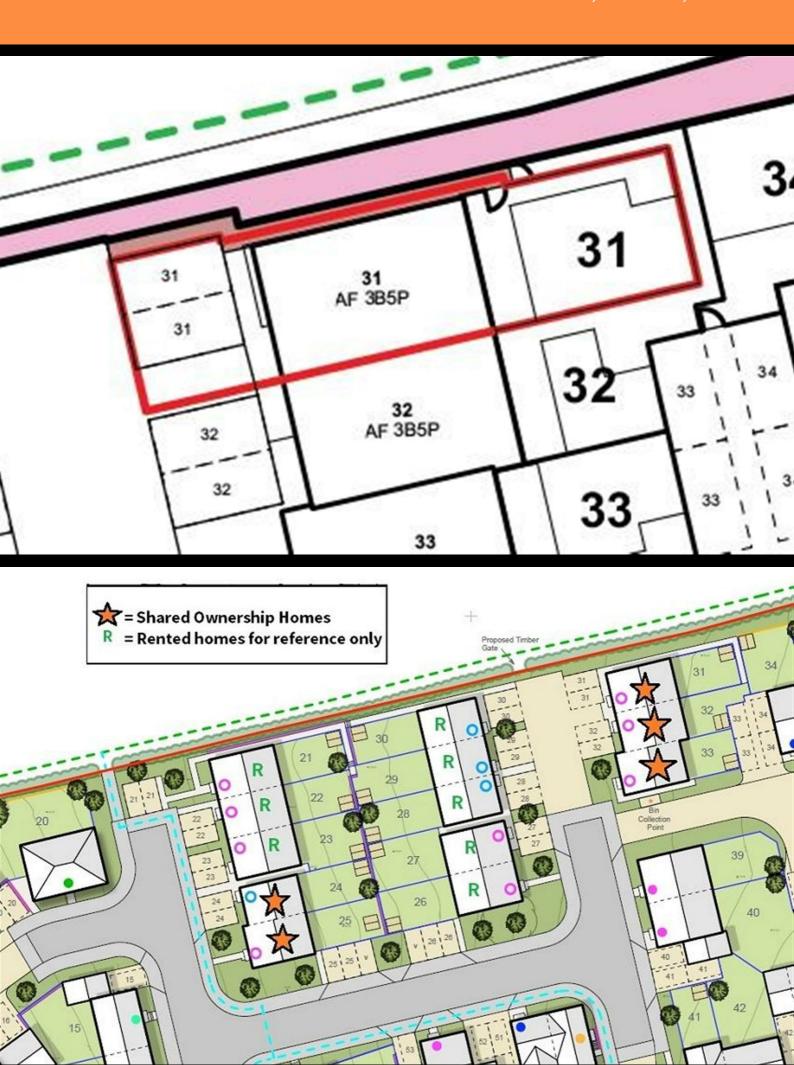

A4103

Map data @2024

Plot 31 Oakfields "Type 1001" - 35% Share

63 Oakfields View, Credenhill, HR4 7FL

35% Shared ownership £123,375

# Plot 31 Oakfields "Type 1001" - 35% Share

#### **Description**

Plot 31 Oakfields View Purchase Price £123,375 35% Share Total Rent £576.85 pcm

Ready to occupy September 2024 - AVAILABLE TO RESERVE NOW

Please note there is an 80% staircasing restriction on these homes.