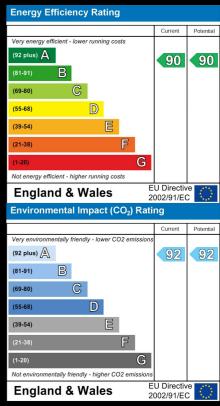

#### **Energy Efficiency Graph**

**Energy Efficiency Rating** 

#### Current Potential 90 90 (55-68) (39-54) (21-38) Not energy efficient - higher running costs EU Directive 2002/91/EC **England & Wales** Environmental Impact (CO<sub>2</sub>) Rating (92 plus) 🔼 92 92 B (81-91) (55-68) (39-54)

Not environmentally friendly - higher CO2 emission
England & Wales