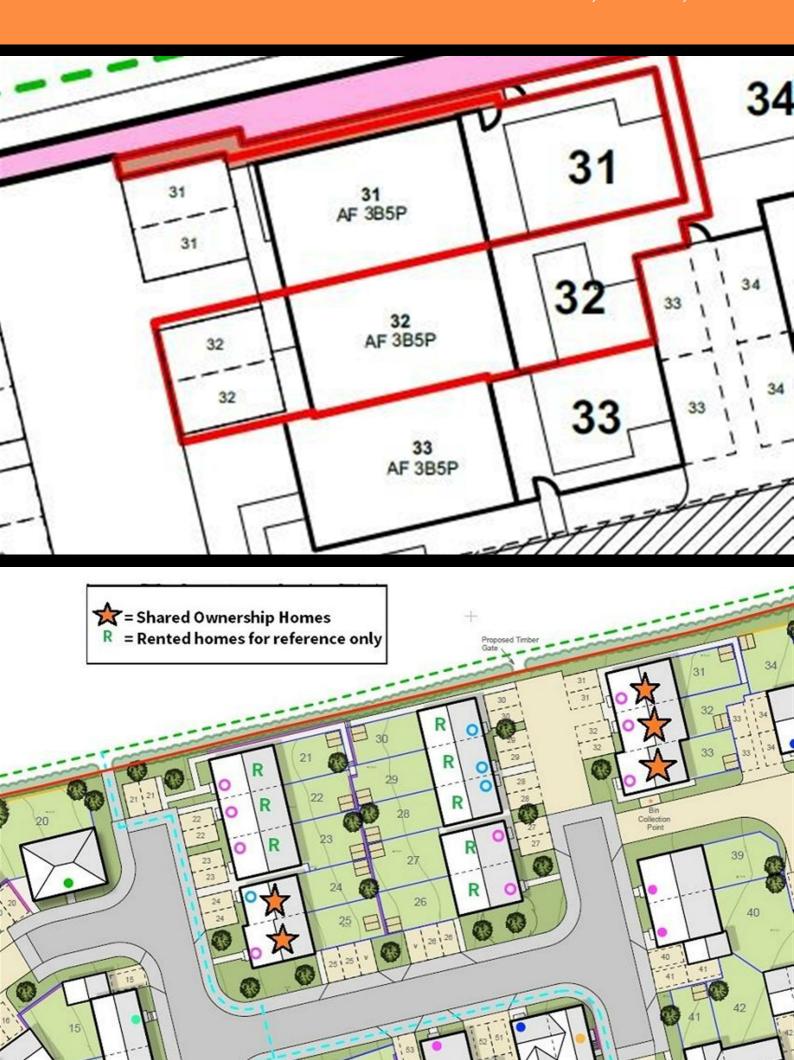

# Plot 31 Oakfields "Type 1001" - 35% Share

#### **Description**

Plot 31 Oakfields View Purchase Price £123,375 35% Share Total Rent £576.85 pcm

Ready to occupy September 2024 - AVAILABLE TO RESERVE NOW

Please note there is an 80% staircasing restriction on these homes.

If you would like to apply for this property, please complete our online application form via our Signature Website

- New Build
- 2 Parking Spaces
- Fitted kitchen with oven, hobTurf to rear garden & extractor
- near Hereford
- Downstairs cloakroom
- End Terrace
- Vinyl flooring to wet areas
- 3 bedrooms
- uPVC windows