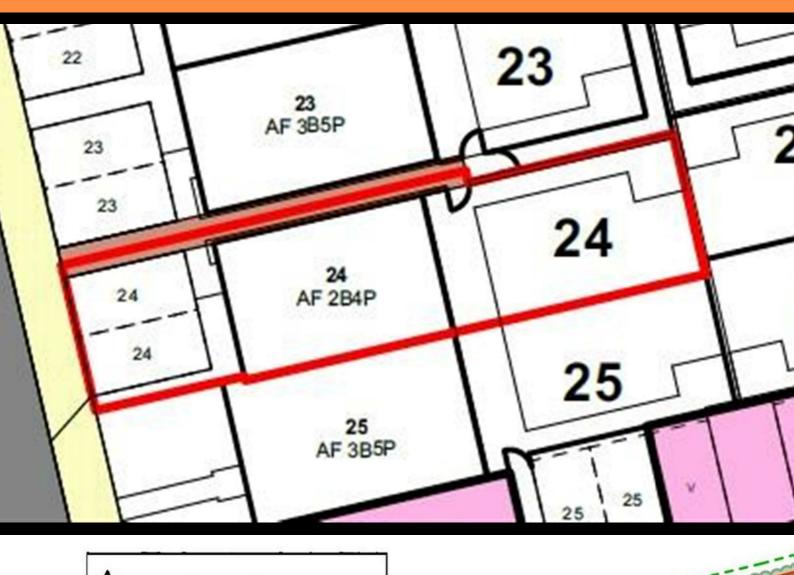

Plot 24 Oakfields "Type 860" - 40% Share

49 Oakfields View, Credenhill, HR4 7FL

40% Shared ownership £116,000

# Plot 24 Oakfields "Type 860" - 40% Share

#### **Description**

Plot 24 Oakfields View Purchase price £116,000 40% Share Total Rent £444.48 pcm

**READY TO OCCUPY** 

Please note there is an 80% staircasing restriction on these homes.

If you would like to apply for this property, please complete our online application form via our Signature Website