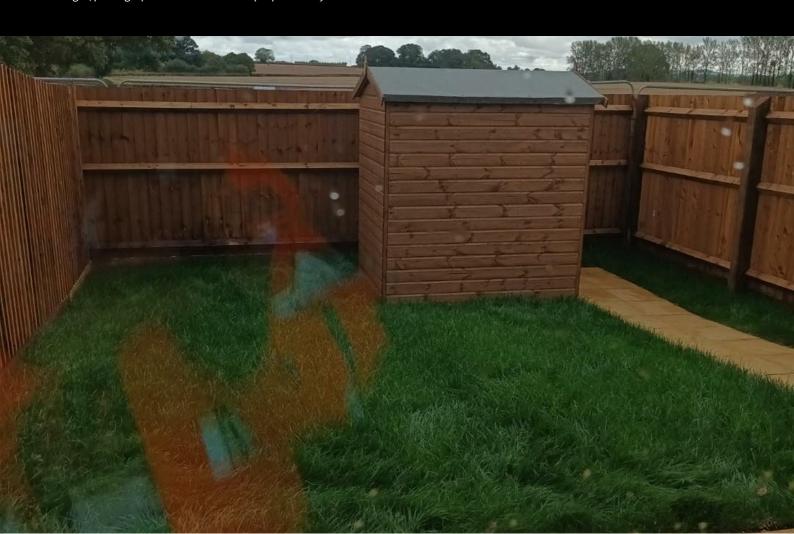

- New Build
- 2 Parking Spaces
- Fitted kitchen with oven, hobTurf to rear garden & extractor
- near Hereford
- Downstairs cloakroom
- Semi Detached
- Vinyl flooring to wet areas
- 2 spacious bedrooms
- uPVC windows