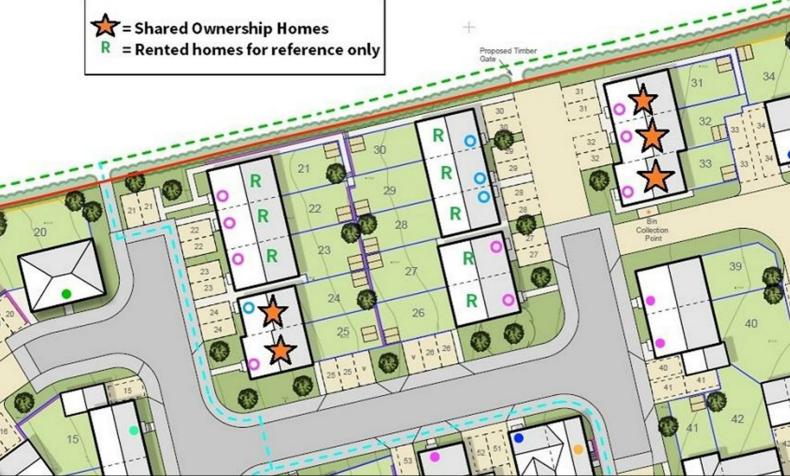

Plot 24 Oakfields "Type 860" - 40% Share

49 Oakfields View, Credenhill, HR4 7FL

40% Shared ownership £116,000

# Plot 24 Oakfields "Type 860" - 40% Share

#### **Description**

Plot 24 Oakfields View Purchase price £116,000 40% Share Total Rent £444.48 pcm

**READY TO OCCUPY** 

Please note there is an 80% staircasing restriction on these homes.

If you would like to apply for this property, please complete our online application form via our Signature Website