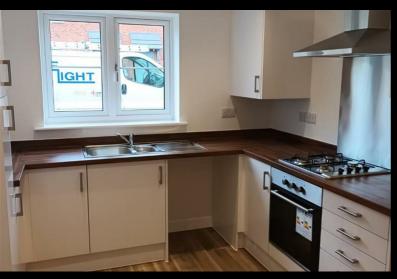

If you would like to apply for this property, please complete our online application form via our Signature Website

- New Build
- 2 Parking Spaces
- Fitted kitchen with oven, hobTurf to rear garden & extractor
- near Hereford
- Downstairs cloakroom
- End Terrace
- Vinyl flooring to wet areas
- 3 bedrooms
- uPVC windows