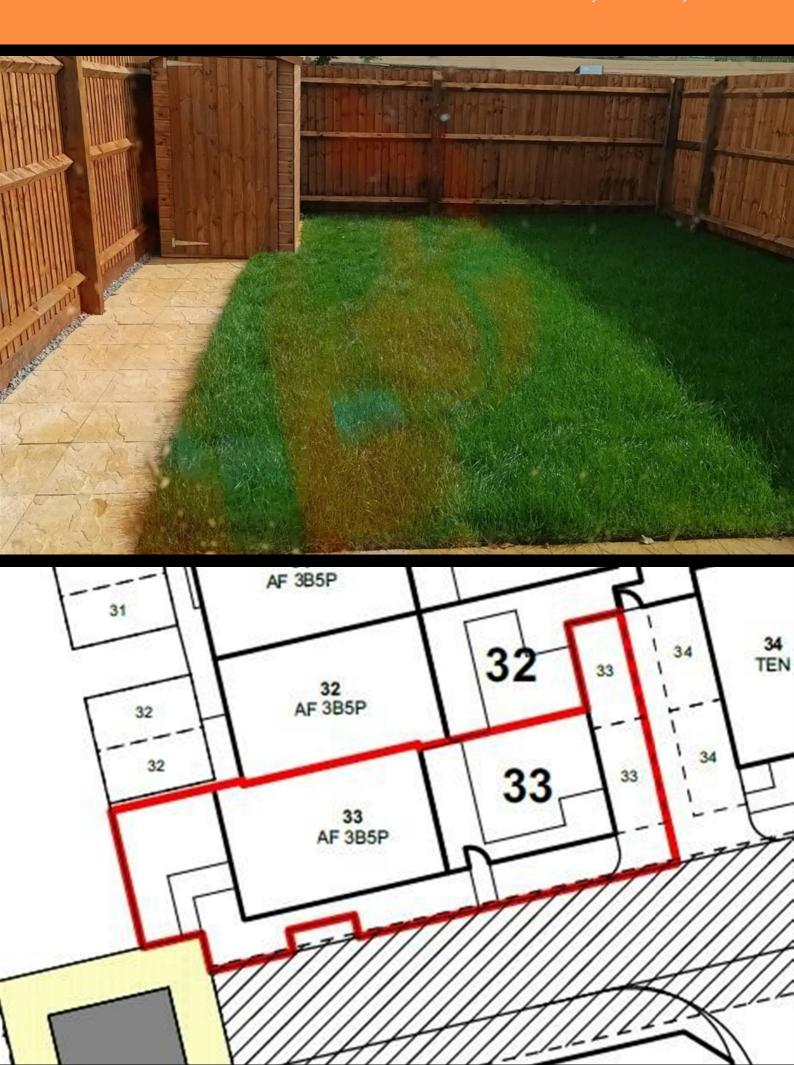

# Plot 32 Oakfields "Type 1001" - 35% Share

#### **Description**

Plot 32 Oakfields View Purchase Price £122,500 35% Share Total Rent £573.12 pcm

Ready to occupy September 2024 - AVAILABLE TO RESERVE NOW

Please note there is an 80% staircasing restriction on these homes.

If you would like to apply for this property, please complete our online application form via our Signature Website

- New Build
- 2 Parking Spaces
- Fitted kitchen with oven, hobTurf to rear garden & extractor
- near Hereford
- Downstairs cloakroom
- Mid Terrace
- Vinyl flooring to wet areas
- 3 bedrooms
- uPVC windows