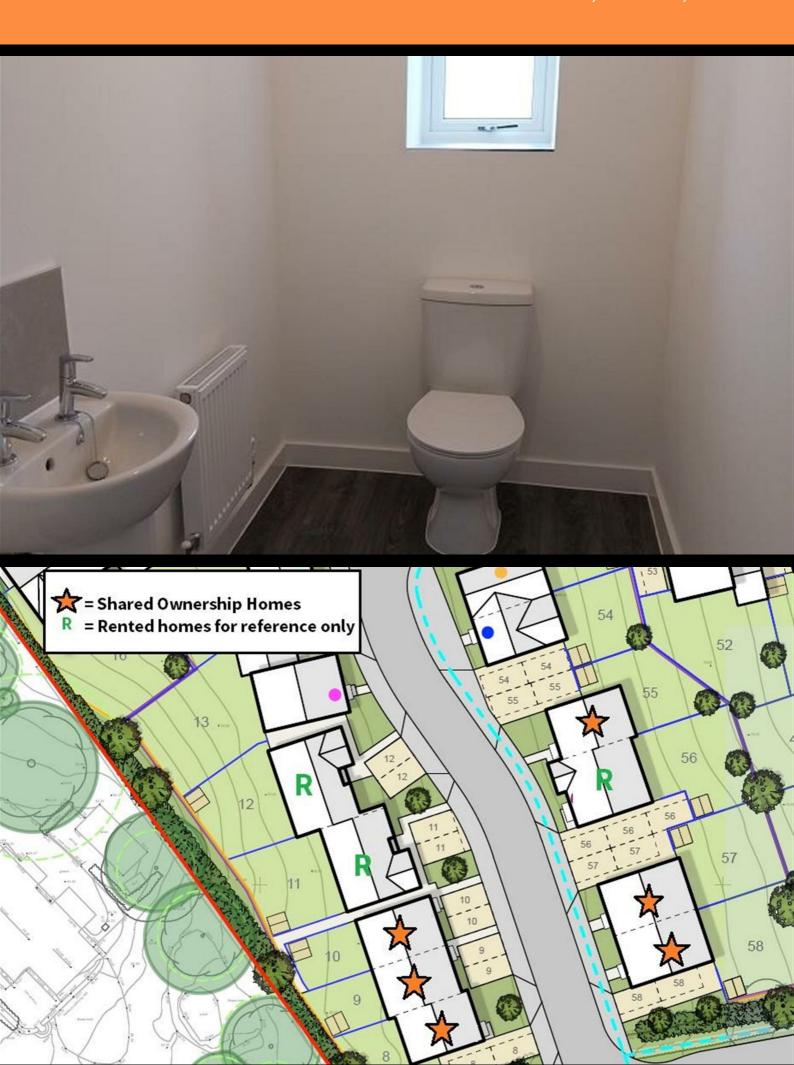

#### **Description**

Plot 31 Oakfields View Purchase Price £123,375 35% Share Total Rent £576.85 pcm

Ready to occupy September 2024 - AVAILABLE TO RESERVE NOW

Please note there is an 80% staircasing restriction on these homes.

If you would like to apply for this property, please complete our online application form via our Signature Website

- New Build
- 2 Parking Spaces
- Fitted kitchen with oven, hobTurf to rear garden & extractor
- near Hereford
- Downstairs cloakroom
- End Terrace
- Vinyl flooring to wet areas
- 3 bedrooms
- uPVC windows