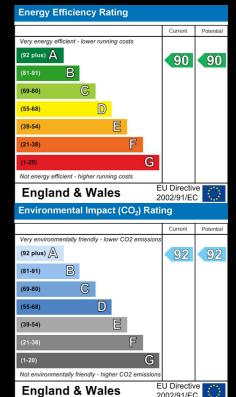

#### **Energy Efficiency Graph**

**Energy Efficiency Rating** 

#### Current Potential 90 90 (55-68) (39-54) (21-38) Not energy efficient - higher running costs EU Directive 2002/91/EC **England & Wales** Environmental Impact (CO<sub>2</sub>) Rating (92 plus) 🔼 92 92 B (81-91) (55-68) (39-54)

Not environmentally friendly - higher CO2 emission
England & Wales

#### **Energy Efficiency Rating** Current Potential 90 90 (55-68) (39-54) (21-38) Not energy efficient - higher running costs EU Directive 2002/91/EC **England & Wales** Environmental Impact (CO<sub>2</sub>) Rating (92 plus) 🔼 92 92 B (81-91) (55-68) (39-54)

**England & Wales** 