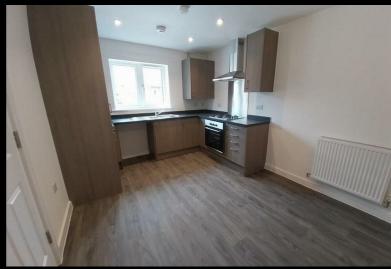

- New Build
- 2 Parking Spaces
- Fitted kitchen with oven, hobTurf to rear garden & extractor
- near Hereford
- Downstairs cloakroom
- Semi Detached
- Vinyl flooring to wet areas
- 2 spacious bedrooms
- uPVC windows

If you would like to apply for this property, please complete our online application form via our Signature Website

- New Build
- 2 Parking Spaces
- Fitted kitchen with oven, hobTurf to rear garden & extractor
- near Hereford
- Downstairs cloakroom
- End Terrace
- Vinyl flooring to wet areas
- 3 bedrooms
- uPVC windows

If you would like to apply for this property, please complete our online application form via our Signature Website

- New Build
- 2 Parking Spaces
- Fitted kitchen with oven, hobTurf to rear garden & extractor
- near Hereford
- Downstairs cloakroom
- Mid Terrace
- Vinyl flooring to wet areas
- 3 bedrooms
- uPVC windows