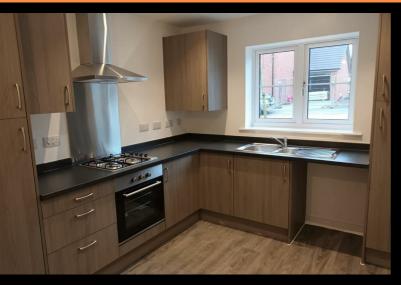

- New Build
- 2 Parking Spaces
- Fitted kitchen with oven, hobTurf to rear garden & extractor
- near Hereford
- Downstairs cloakroom
- Semi Detached
- Vinyl flooring to wet areas
- 2 spacious bedrooms
- uPVC windows