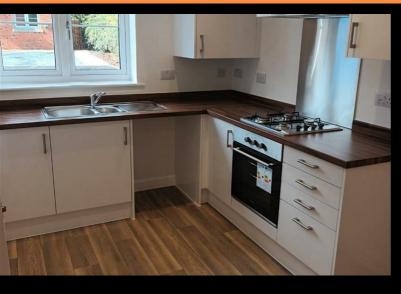

- New Build
- 2 Parking Spaces
- Fitted kitchen with oven, hobTurf to rear garden & extractor
- near Hereford
- Downstairs cloakroom
- Semi Detached
- Vinyl flooring to wet areas
- 2 spacious bedrooms
- uPVC windows