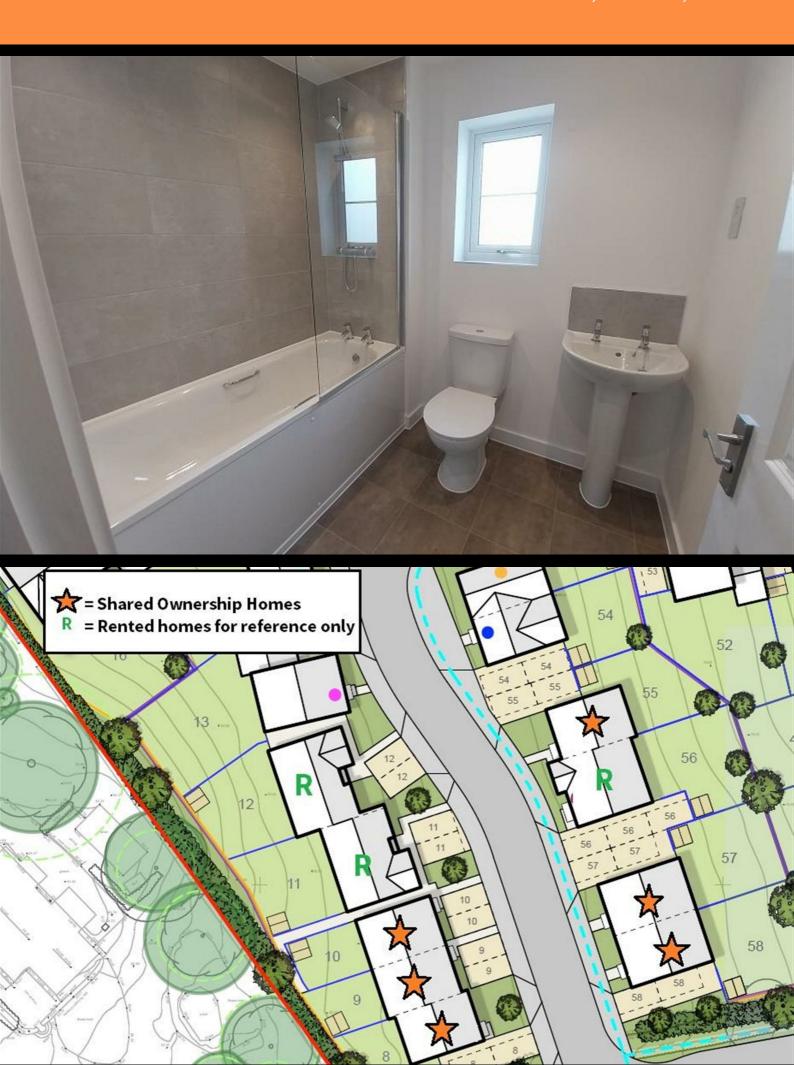

- New Build
- 2 Parking Spaces
- Fitted kitchen with oven, hobTurf to rear garden & extractor
- near Hereford
- Downstairs cloakroom
- Semi Detached
- Vinyl flooring to wet areas
- 2 spacious bedrooms
- uPVC windows