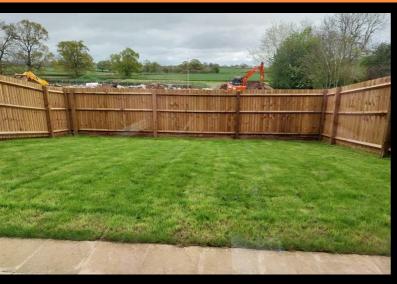

- New Build
- 2 Parking Spaces
- Fitted kitchen with oven, hobTurf to rear garden & extractor
- near Hereford
- Downstairs cloakroom
- Semi Detached
- Vinyl flooring to wet areas
- 2 spacious bedrooms
- uPVC windows

If you would like to apply for this property, please complete our online application form via our Signature Website

- New Build
- 2 Parking Spaces
- Fitted kitchen with oven, hobTurf to rear garden & extractor
- near Hereford
- Downstairs cloakroom
- End Terrace
- Vinyl flooring to wet areas
- 3 bedrooms
- uPVC windows

If you would like to apply for this property, please complete our online application form via our Signature Website

- New Build
- 2 Parking Spaces
- Fitted kitchen with oven, hobTurf to rear garden & extractor
- near Hereford
- Downstairs cloakroom
- Mid Terrace
- Vinyl flooring to wet areas
- 3 bedrooms
- uPVC windows