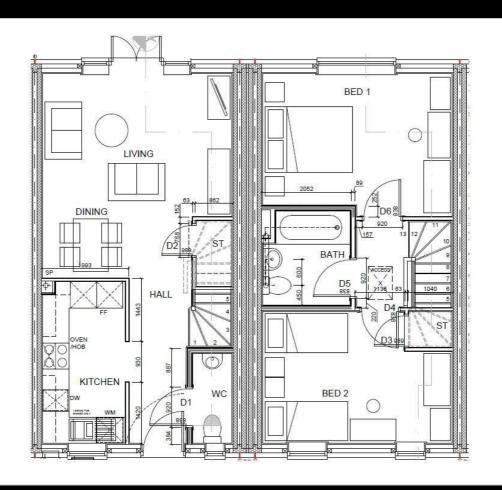

### **Description**

Plot 32 Abbey Grange - 40% Share Purchase Price £118,000 Total Rent £454.03 pcm

READY TO OCCUPY

Please Note: Our 2 bedroom homes are  $801~{\rm sq}$  ft, Lioncourts largest 2 bed house is a "Hawthorn" at  $685~{\rm sq}$  ft

If you would like to apply for this property, please complete our online application form via our Signature Website

- Semi Detached
- Two double bedrooms
- Vinyl flooring to wet areas
- Turf to rear garden
- Two parking spaces
- Downstairs Cloakroom
- Fitted oven hob & extractor
- Near Coventry
- Good transport links
- New Build