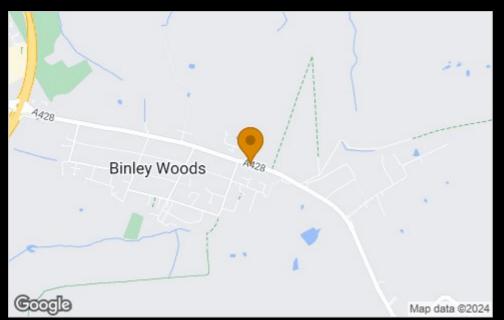

Woods, Coventry, CV3 2WQ

35% Shared ownership £114,786









# Plot 60 Abbey Grange "M42(3)"- 35% Share





### **Description**

Plot 60 Abbey Grange - 35% Share Purchase Price £114,786 Total Rent £538.69 pcm

AVAILABLE NOW

Our homes have a maximum ownership percentage of 80% after occupation, in order to purchase one of our homes at Abbey Grange you will need to either work, live or have family members in the Rugby area, which will need to be evidenced If you would like to apply for this property, please complete our online application form via our Signature Website

- Mid Terrace
- Three bedrooms
- Vinyl flooring to wet areas
- Turf to rear garden
- Two parking spaces
- Downstairs Cloakroom
- Fitted oven hob & extractor
- Near Coventry
- Good transport links
- New Build













### **Viewing**

Please contact our Sales Advisor Sara on 07967 321165 if you wish to arrange a viewing appointment for this property or require further information.

# **Energy Efficiency Graph**



These particulars, whilst believed to be accurate are set out as a general outline only for guidance and do not constitute any part of an offer or contract. Intending purchasers should not rely on them as statements of representation of fact, but must satisfy themselves by inspection or otherwise as to their accuracy. No person in this firms employment has the authority to make or give any representation or warranty in respect of the property.