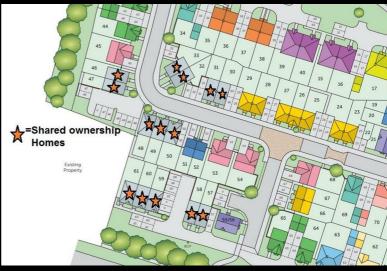

our Sales Advisor Sara on 07967 321165 if you wish to arrange a viewing appointment for this property or require further information.

## **Energy Efficiency Graph**



These particulars, whilst believed to be accurate are set out as a general outline only for guidance and do not constitute any part of an offer or contract. Intending purchasers should not rely on them as statements of representation of fact, but must satisfy themselves by inspection or otherwise as to their accuracy. No person in this firms employment has the authority to make or give any representation or warranty in respect of the property.





Plot 49 Abbey Grange "M42(3)"- 35% Share

35 Boscage Road, Binley Woods, Coventry, CV3 2WJ

35% Shared ownership £114,786









# Plot 49 Abbey Grange "M42(3)"- 35% Share





### **Description**

Plot 49 Abbey Grange - 35% Share Purchase Price £114,786 Total Rent £538.69 pcm

### AVAILABLE NOW

Our homes have a maximum ownership percentage of 80% after occupation, in order to purchase one of our homes at Abbey Grange you will need to either work, live or have family members in the Rugby area, which will need to be evidenced. If you would like to apply for this property, please complete our online application form via our Signature Website

- Mid Terrace
- Three bedrooms
- Vinyl flooring to wet areas
- Turf to rear garden
- Two parking spaces
- Downstairs Cloakroom
- Fitted oven hob & extractor
- Near Coventry
- Good transport links
- New Build











# **Viewing**

Please contact our Sales Advisor Sar on 07967 321165 if you wish to arrange a viewing appoi