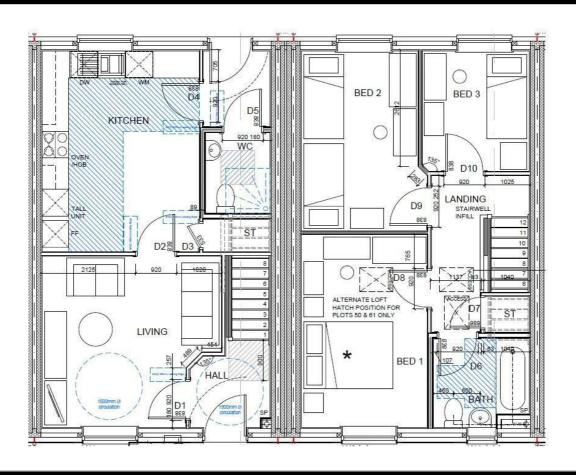

### **Description**

Plot 32 Abbey Grange - 40% Share Purchase Price £118,000 Total Rent £454.03 pcm

READY TO OCCUPY

Please Note: Our 2 bedroom homes are  $801~{\rm sq}$  ft, Lioncourts largest 2 bed house is a "Hawthorn" at  $685~{\rm sq}$  ft

If you would like to apply for this property, please complete our online application form via our Signature Website

- Semi Detached
- Two double bedrooms
- Vinyl flooring to wet areas
- Turf to rear garden
- Two parking spaces
- Downstairs Cloakroom
- Fitted oven hob & extractor
- Near Coventry
- Good transport links
- New Build