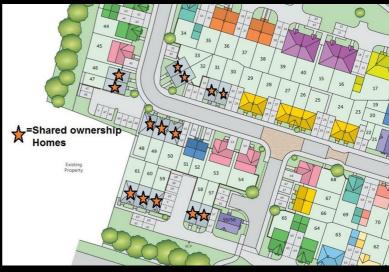

our Sales Advisor Sara on 07967 321165 if you wish to arrange a viewing appointment for this property or require further information.

# **Energy Efficiency Graph**



These particulars, whilst believed to be accurate are set out as a general outline only for guidance and do not constitute any part of an offer or contract. Intending purchasers should not rely on them as statements of representation of fact, but must satisfy themselves by inspection or otherwise as to their accuracy. No person in this firms employment has the authority to make or give any representation or warranty in respect of the property.





Plot 60 Abbey Grange "M42(3)"- 35% Share

12 Estover Close, Binley Woods, Coventry, CV3 2WQ

35% Shared ownership £114,786









# Plot 60 Abbey Grange "M42(3)"- 35% Share





### **Description**

Plot 60 Abbey Grange - 35% Share Purchase Price £114,786 Total Rent £538.69 pcm

AVAILABLE NOW

Our homes have a maximum ownership percentage of 80% after occupation, in order to purchase one of our homes at Abbey Grange you will need to either work, live or have family members in the Rugby area, which will need to be evidenced If you would like to apply for this property, please complete our online application form via our Signature Website

- Mid Terrace
- Three bedrooms
- Vinyl flooring to wet areas
- Turf to rear garden
- Two parking spaces
- Downstairs Cloakroom
- Fitted oven hob & extractor
- Near Coventry
- Good transport links
- New Build













### **Viewing**

Please contact our Sales Advisor Sara on 07967 321165 if you wish to arrange a viewing appoi