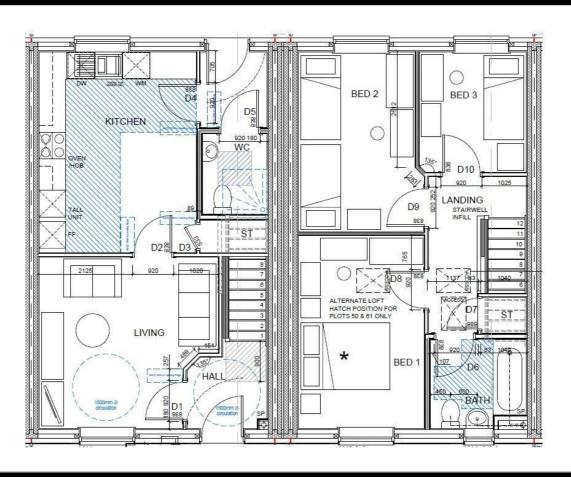

### **Description**

Plot 32 Abbey Grange - 40% Share Purchase Price £118,000 Total Rent £454.03 pcm

READY TO OCCUPY

Please Note: Our 2 bedroom homes are  $801~{\rm sq}$  ft, Lioncourts largest 2 bed house is a "Hawthorn" at  $685~{\rm sq}$  ft

- Mid Terrace
- Three bedrooms
- Vinyl flooring to wet areas
- Turf to rear garden
- Two parking spaces
- Downstairs Cloakroom
- Fitted oven hob & extractor
- Near Coventry
- Good transport links
- New Build

- End Terrace
- Three bedrooms
- Vinyl flooring to wet areas
- Turf to rear garden
- Two parking spaces
- Downstairs Cloakroom
- Fitted oven hob & extractor
- Near Coventry
- Good transport links
- New Build