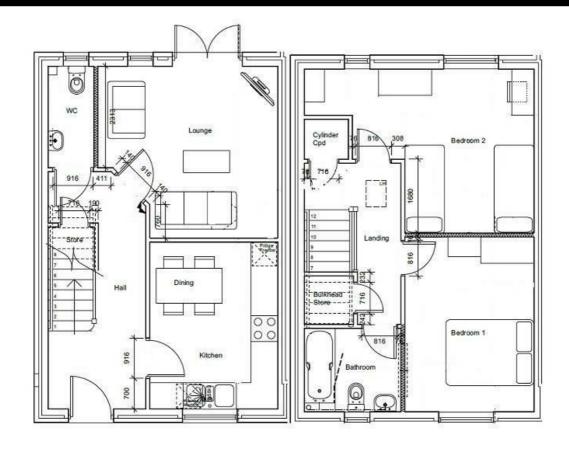

# Description

Plot 24 Oakfields View Purchase price £116,000 40% Share Total Rent £444.48 pcm

**READY TO OCCUPY** 

Please note there is an 80% staircasing restriction on these homes.

If you would like to apply for this property, please complete our online application form via our Signature Website

All images/photographs are for illustrative purposes only

- New Build
- 2 Parking Spaces
- Fitted kitchen with oven, hob
   Turf to rear garden & extractor

Shared Ownership Homes
R = Rented homes for reference

= Rented homes for reference only

- near Hereford
- Downstairs cloakroom
- Semi Detached
- Vinyl flooring to wet areas
- 2 spacious bedrooms
- uPVC windows