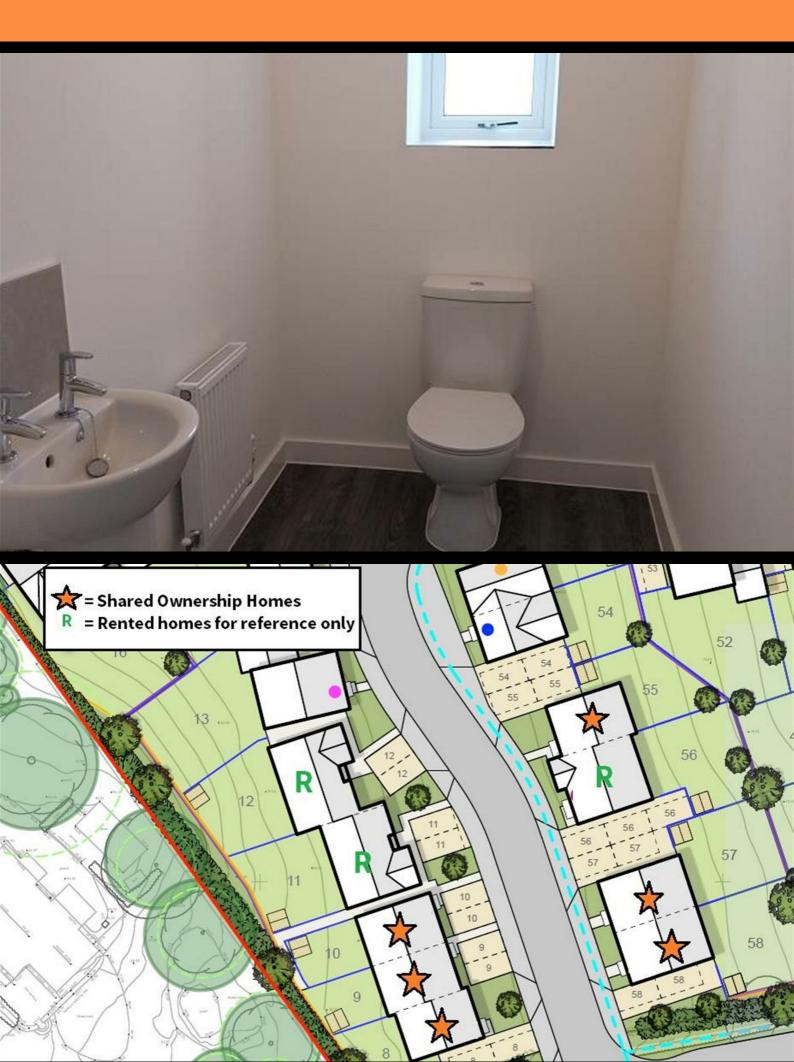

All images/photographs are for illustrative purposes only

- New Build
- 2 Parking Spaces
- Fitted kitchen with oven, hob
   Turf to rear garden & extractor

Shared Ownership Homes
R = Rented homes for reference

= Rented homes for reference only

- near Hereford
- Downstairs cloakroom
- Semi Detached
- Vinyl flooring to wet areas
- 2 spacious bedrooms
- uPVC windows

# Site Location - Oakfields, Credenhill