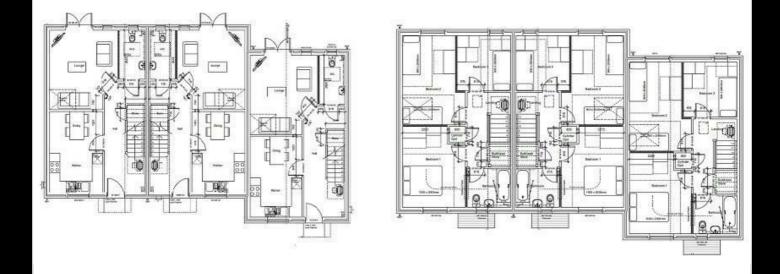

# Plot 31 Oakfields "Type 1001" - 35% Share

Plot 31 Oakfields View Purchase Price £123,375 35% Share Total Rent £576.85 pcm

Ready to occupy September 2024 - AVAILABLE TO RESERVE NOW

Please note there is an 80% staircasing restriction on these homes.

# Plot 32 Oakfields "Type 1001" - 35% Share

Plot 32 Oakfields View Purchase Price £122,500 35% Share Total Rent £573.12 pcm

Ready to occupy September 2024 - AVAILABLE TO RESERVE NOW

Please note there is an 80% staircasing restriction on these homes.

# Plot 33 Oakfields "Type 1001" - 35% Share

Plot 33 Oakfields View Purchase Price £123,375 35% Share Total Rent £576.85 pcm

Ready to occupy September 2024 - AVAILABLE TO RESERVE NOW

Please note there is an 80% staircasing restriction on these homes.