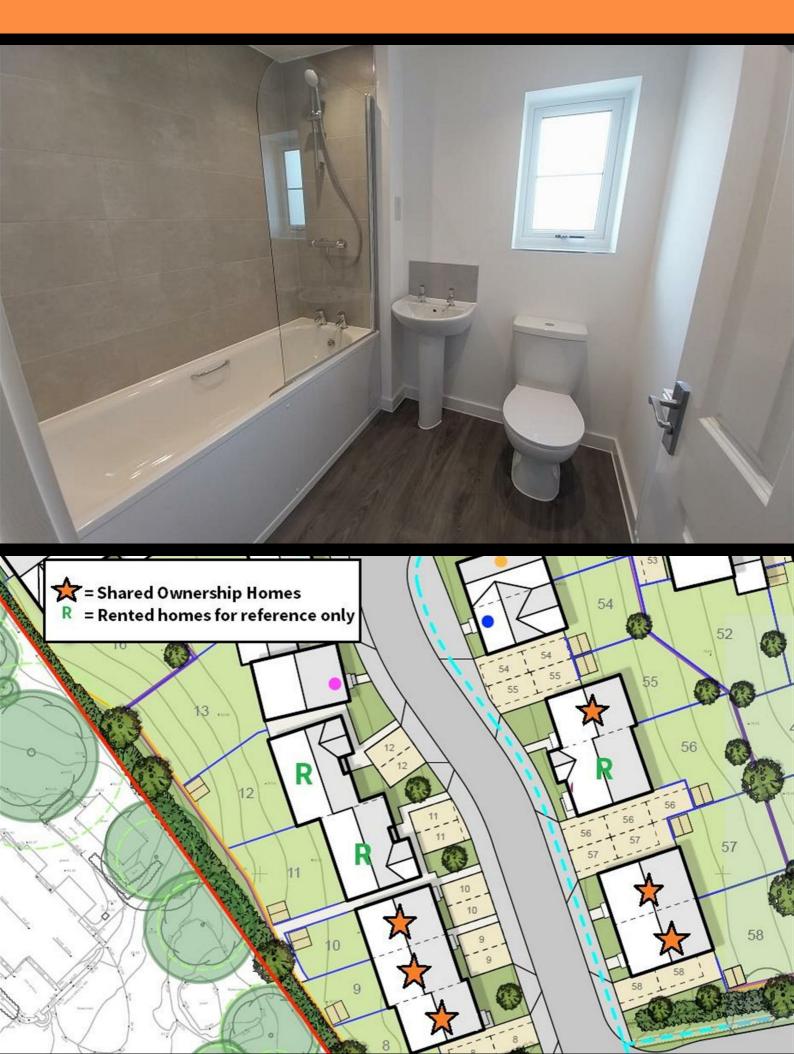

All images/photographs are for illustrative purposes only

- New Build
- 2 Parking Spaces
- Fitted kitchen with oven, hob Turf to rear garden & extractor
- near Hereford
- Downstairs cloakroom
- Semi Detached
- Vinyl flooring to wet areas
- 3 bedrooms
- uPVC windows

# Site Location - Oakfields, Credenhill