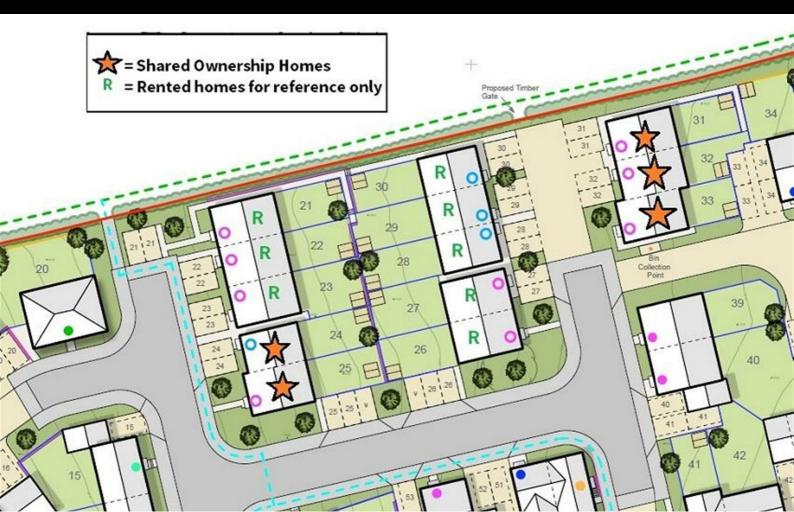

All images/photographs are for illustrative purposes only

- New Build
- 2 Parking Spaces
- Fitted kitchen with oven, hob
   Turf to rear garden & extractor

Shared Ownership Homes
R = Rented homes for reference

= Rented homes for reference only

- near Hereford
- Downstairs cloakroom
- Semi Detached
- Vinyl flooring to wet areas
- 2 spacious bedrooms
- uPVC windows

# Site Location - Oakfields, Credenhill