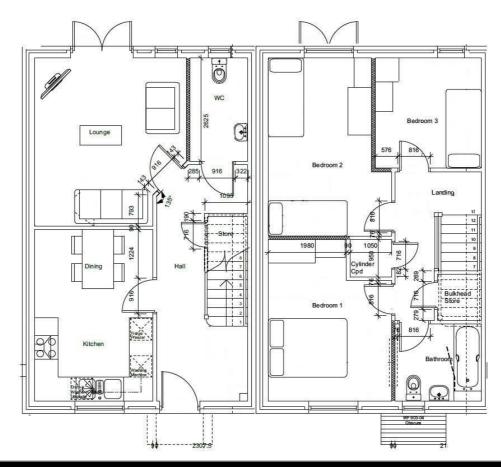

31

31

32

32

- near Hereford
- Downstairs cloakroom
- End Terrace

33

31 AF 3B5P

32 AF 3B5P

Vinyl flooring to wet areas

31

32

33

33

- 3 bedrooms
- uPVC windows

31

31

32

32

- near Hereford
- Downstairs cloakroom
- Mid Terrace

31 AF 385P

32 AF 3B5P

33 AF 3B5P

Vinyl flooring to wet areas

31

32

33

33

34

- 3 bedrooms
- uPVC windows

32

32

- Fitted kitchen with oven, hob
   Turf to rear garden & extractor
- near Hereford
- Downstairs cloakroom
- End Terrace

31 AF 385P

32 AF 385P

33 AF 3B5P

Vinyl flooring to wet areas

32

33

34 TEN

34

33

34

- 3 bedrooms
- uPVC windows