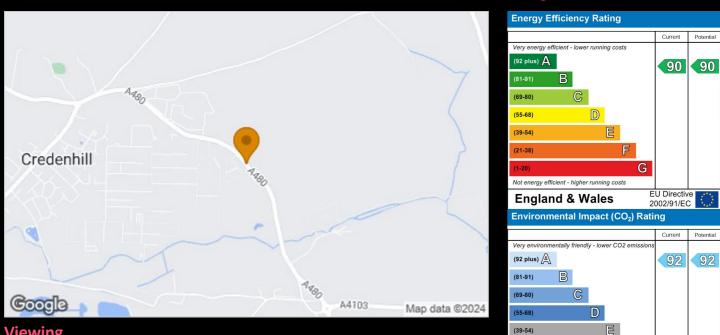

# **Energy Efficiency Graph**

Not environmentally friendly - higher CO2 emission

**England & Wales** 

EU Directive 2002/91/EC

 Plot 57 Oakfields "Type 1001" - 35% Share

 22 Oakfields View, Credenhill, HR4 7FL

 35% Shared ownership £124,250

 B

# Credenhill Reg Cocie Altos Map data ©2024

# Site Location - Oakfields, Credenhill