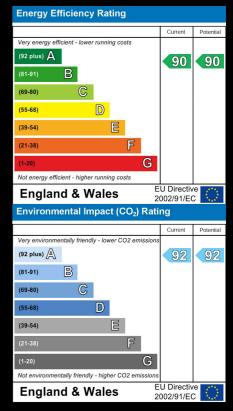

# **Energy Efficiency Graph**

(1-20)

Not environmentally friendly - higher CO2 emission

**England & Wales** 

92

EU Directive 2002/91/EC

-01

DE 903-01