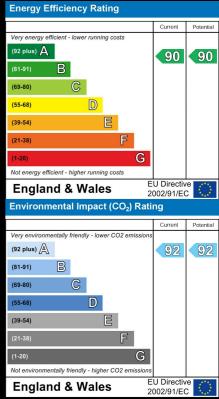

# **Energy Efficiency Graph**

(1-20)

Not environmentally friendly - higher CO2 emission

**England & Wales** 

92

EU Directive 2002/91/EC

-01

DE 903-01