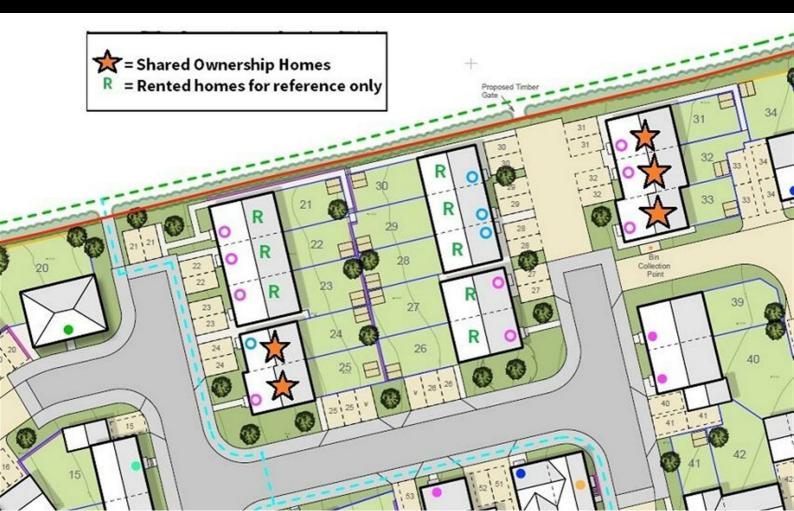

All images/photographs are for illustrative purposes only

- New Build
- 2 Parking Spaces
- Fitted kitchen with oven, hob
   Turf to rear garden & extractor

Shared Ownership Homes
R = Rented homes for reference

= Rented homes for reference only

- near Hereford
- Downstairs cloakroom
- Semi Detached
- Vinyl flooring to wet areas
- 2 spacious bedrooms
- uPVC windows

31

31

32

32

- near Hereford
- Downstairs cloakroom
- End Terrace

33

31 AF 3B5P

32 AF 3B5P

Vinyl flooring to wet areas

31

32

33

33

- 3 bedrooms
- uPVC windows

31

31

32

32

- near Hereford
- Downstairs cloakroom
- Mid Terrace

31 AF 385P

32 AF 3B5P

33 AF 3B5P

Vinyl flooring to wet areas

31

32

33

33

34

- 3 bedrooms
- uPVC windows

32

32

- Fitted kitchen with oven, hob
   Turf to rear garden & extractor
- near Hereford
- Downstairs cloakroom
- End Terrace

31 AF 385P

32 AF 385P

33 AF 3B5P

Vinyl flooring to wet areas

32

33

34 TEN

34

33

34

- 3 bedrooms
- uPVC windows