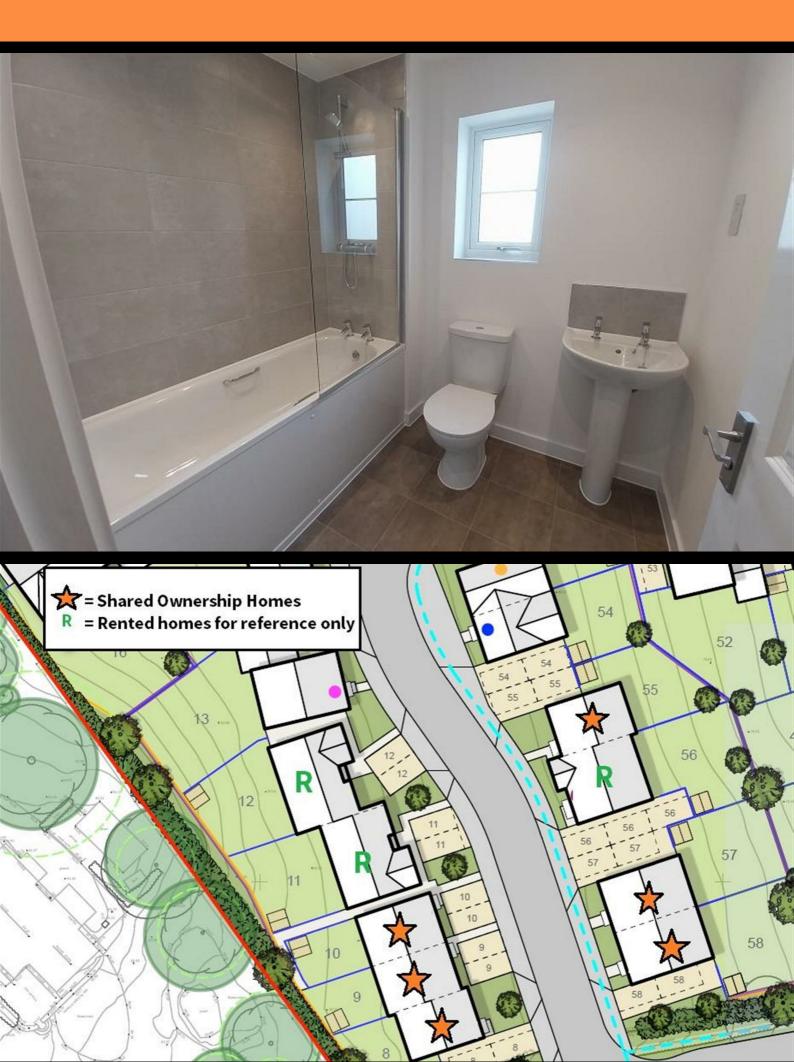

ownership £116,000  $\textcircled{2}_{2}$   $\textcircled{1}_{1}$   $\textcircled{1}_{1}$   $\textcircled{1}_{B}$  B

# Plot 55 Oakfields "Type 860" - 40% Share



#### Description

Plot 55 Oakfields View Purchase price £116,000 40% Share Total Rent £444.48 pcm

Please note there is an 80% staircasing restriction on these homes.

If you would like to apply for this property, please complete our online application form via our Signature Website

#### **READY TO OCCUPY**

All images/photographs are for illustrative purposes only

- New Build
- 2 Parking Spaces
- Fitted kitchen with oven, hob
   Turf to rear garden & extractor
- near Hereford
- Downstairs cloakroom
- Semi Detached
- Vinyl flooring to wet areas
- 2 spacious bedrooms
- uPVC windows



# 26 Oakfields View, Credenhill, HR4 7FL







### Viewing

# Please contact our Sales Advisor Oksana on 07946 505552 if you wish to arrange a viewing appointment for this property or require further information.

These particulars, whilst believed to be accurate are set out as a general outline only for guidance and do not constitute any part of an offer or contract. Intending purchasers should not rely on them as statements of representation of fact, but must satisfy themselves by inspection or otherwise as to their accuracy. No person in this firms employment has the authority to make or give any representation or warranty in respect of the property.

# 4040 Lakeside, Solihull, West Midlands, B37 7YN Email: sales@citizenhousing.org.uk or visit www.citizenhousing.org.uk

# **Energy Efficiency Graph**

Not environmentally friend