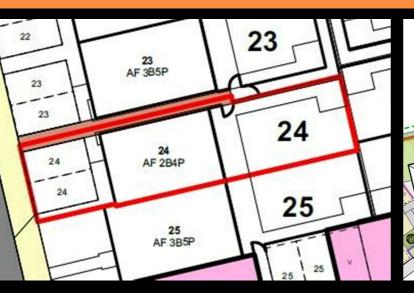

Plot 24 Oakfields "Type 860" - 40% Share 49 Oakfields View, Credenhill, HR4 7FL 40% Shared ownership £116,000 2 2 2 1 2 1 2 B

# Plot 24 Oakfields "Type 860" - 40% Share

# Description

Plot 24 Oakfields View Purchase price £116,000 40% Share Total Rent £444.48 pcm

**READY TO OCCUPY** 

Please note there is an 80% staircasing restriction on these homes.

If you would like to apply for this property, please complete our online application form via our Signature Website