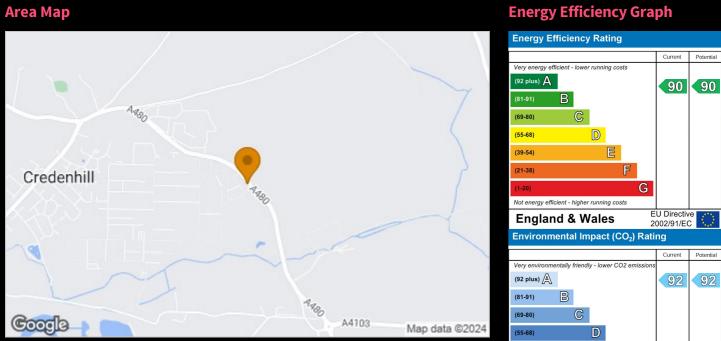

# **Energy Efficiency Graph**

(1-20)

Not environmentally friendly - higher CO2 emission

**England & Wales** 

92

EU Directive 2002/91/EC

-01

DE 903-01

# **Energy Efficiency Graph**

Not environmentally friendly - higher CO2 emission

**England & Wales** 

Current Potential

90 90

EU Directive 2002/91/EC

Curren

92

EU Directive 2002/91/EC

92

-01

DE 903-01

Plot 33 Oakfields "Type 1001" - 35% Share 67 Oakfields View, Credenhill, HR4 7FL

35% Shared ownership £123,375

(39-54)

(1-20)

Ξ

Not environmentally friendly - higher CO2 emission

**England & Wales** 

92

EU Directive 2002/91/EC

# Credenhill Reg Cocie Altos Map data ©2024