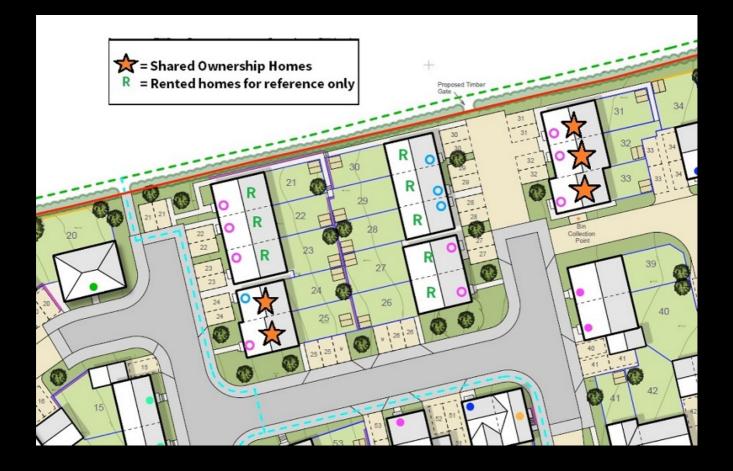

All images/photographs are for illustrative purposes only

- New Build
- 2 Parking Spaces
- Fitted kitchen with oven, hob
   Turf to rear garden & extractor

Shared Ownership Homes
R = Rented homes for reference

= Rented homes for reference only

- near Hereford
- Downstairs cloakroom
- Semi Detached
- Vinyl flooring to wet areas
- 2 spacious bedrooms
- uPVC windows