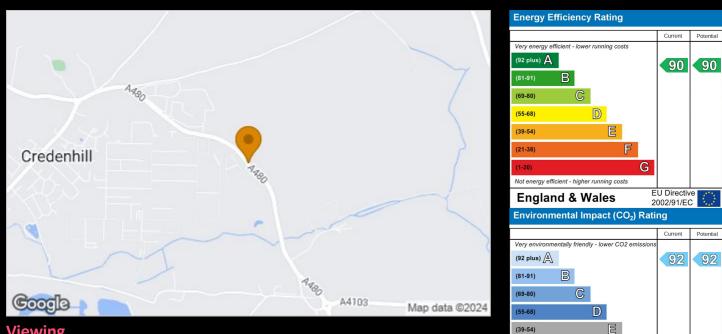

# Credenhill Reg Cocie Altos Map data ©2024

# Site Location - Oakfields, Credenhill