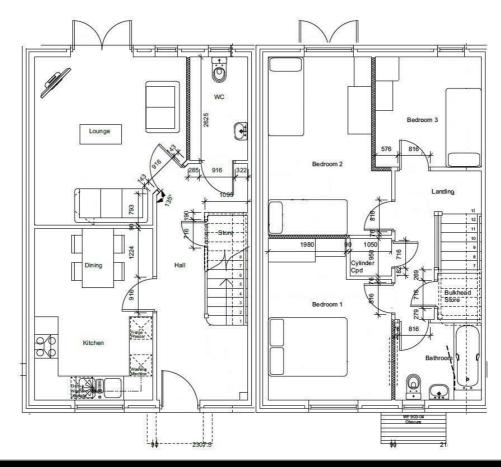

using.org.uk





 Plot 25 Oakfields "Type 1001" - 35% Share

 51 Oakfields View, Credenhill, HR4 7FL

 35% Shared ownership £124,250

 B

# Plot 25 Oakfields "Type 1001" - 35% Share



#### Description

Plot 25 Oakfields View Purchase Price £124,250 35% Share Total Rent £575.10 pcm

Ready to occupy June/July 2024 AVAILABLE TO RESERVE NOW Please note there is an 80% staircasing restriction on these homes.

If you would like to apply for this property, please complete our online application form via our Signature Website

All images/photographs are for illustrative purposes only

- New Build
- 2 Parking Spaces
- Fitted kitchen with oven, hob
   Turf to rear garden & extractor
- near Hereford
- Downstairs cloakroom
- Semi Detached
- Vinyl flooring to wet areas
- 3 bedrooms
- uPVC windows







# **Energy Efficiency Graph**



### Viewing

# Please contact our Sales Advisor Oksana on 07946 505552 if you wish to arrange a viewing appointment for this property or require further information.

These particulars, whilst believed to be accurate are set out as a general outline only for guidance and do not constitute any part of an offer or contract. Intending purchasers should not rely on them as statements of representation of fact, but must satisfy themselves by inspection or otherwise as to their accuracy. No person in this firms employment has the authority to make or give any representation or warranty in respect of the property.

# 4040 Lakeside, Solihull, West Midlands, B37 7YN Email: sales@citizenhousing.org.uk or visit www.citizenhousing.org.uk





Plot 31 Oakfields "Typ