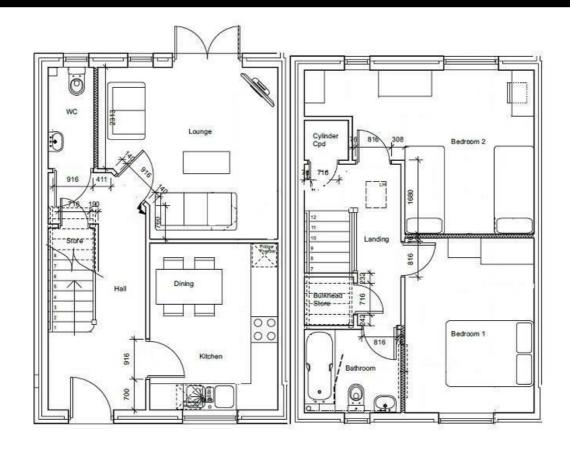

Plot 24 Oakfields "Type 860" - 40% Share 49 Oakfields View, Credenhill, HR4 7FL 40% Shared ownership £116,000 2 2 2 1 2 1 2 B

# Plot 24 Oakfields "Type 860" - 40% Share

# Description

Plot 24 Oakfields View Purchase price £116,000 40% Share Total Rent £444.48 pcm

**READY TO OCCUPY** 

Please note there is an 80% staircasing restriction on these homes.

If you would like to apply for this property, please complete our online application form via our Signature Website