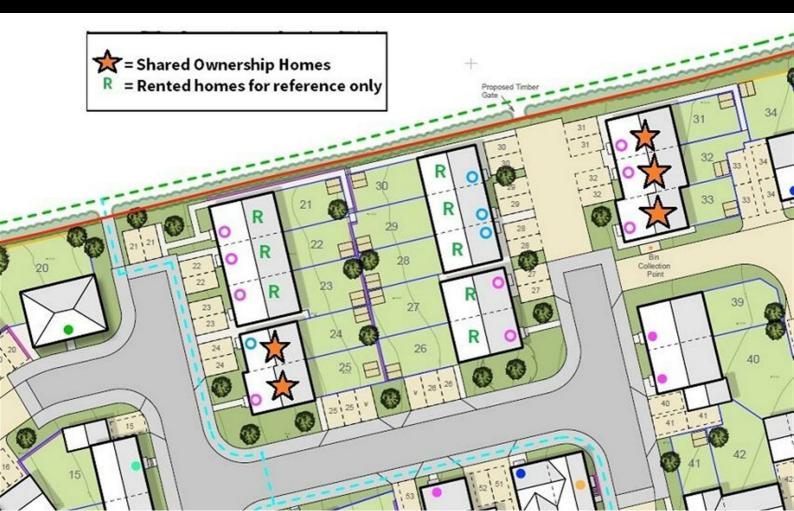

All images/photographs are for illustrative purposes only

- New Build
- 2 Parking Spaces
- Fitted kitchen with oven, hob
   Turf to rear garden & extractor

Shared Ownership Homes
R = Rented homes for reference

= Rented homes for reference only

- near Hereford
- Downstairs cloakroom
- Semi Detached
- Vinyl flooring to wet areas
- 2 spacious bedrooms
- uPVC windows