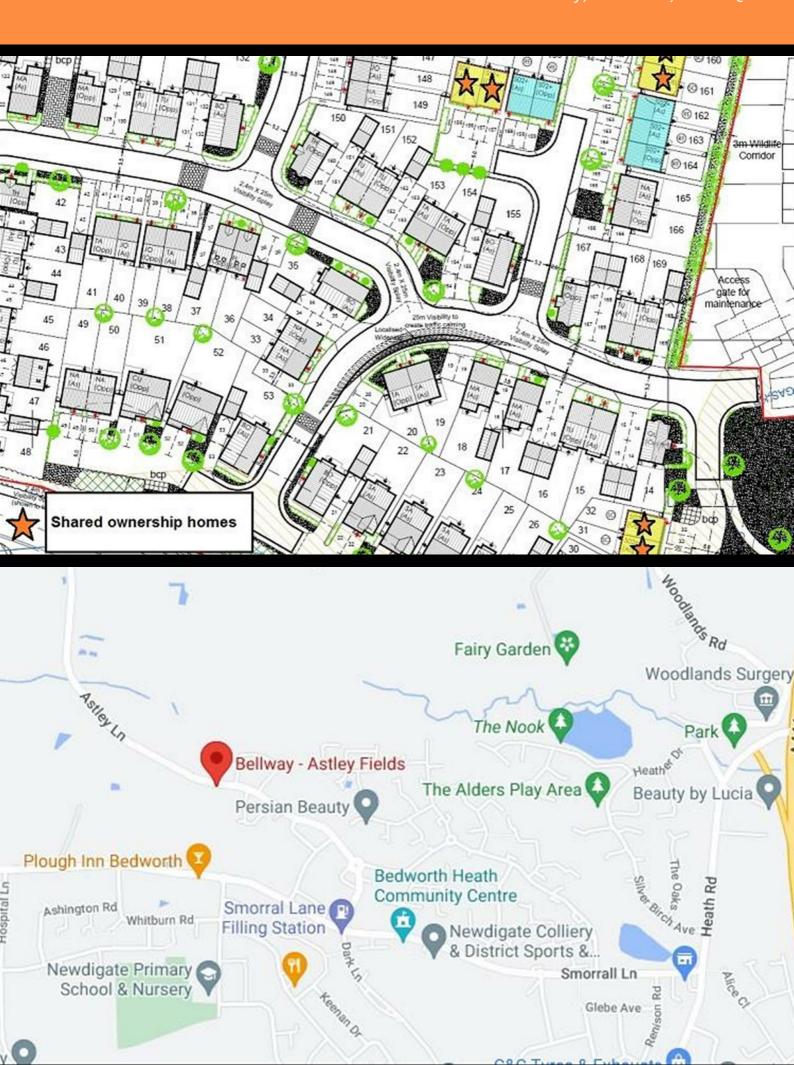

make or give any representation or warranty in respect of the property.





Plot 32 Astley Fields "SO2" - 40% Share

27 Lilah Way, Bedworth, CV12 0QN









# Plot 32 Astley Fields "SO2" - 40% Share





### **Description**

Plot 32 Astley Fields - 40% share £96,500 Total Rent £366.79 pcm

AVAILABLE NOW

If you would like to apply for this property, please complete our online application form via our Signature Website

Please note that all applicants must have a local connection to Nuneaton & Bedworth Borough Council ie, currently live, work or have family in the Borough.

- New Build
- Downstairs Cloakroom
- Vinyl flooring to wet areas
- Gas central heating
- near Coventry

- Semi Detached
- Two bedrooms
- Oven, hob & extractor included
- Turf to rear garden
- Good transport links











Please contact our Sales Advisor Teresa on 07736 792306 if you wish to arrange a viewing appointment for this property or require further information.

## **Energy Efficiency Graph**



These particulars, whilst believed to be accurate are set out as a general outline only for guidance and do not constitute any part of an offer or contract. Intending purchasers should not rely on them as statements of representation of fact, but must satisfy themselves by inspection or otherwise as to their accuracy. No person in this firms employment has the authority to make or give any representation or warranty in respect of the property.





Plot 77 Astley Fields "SO2" - 40% Share

48 Frankies Lane, Bedworth, CV12 0QN









# Plot 77 Astley Fields "SO2" - 40% Share





#### **Description*