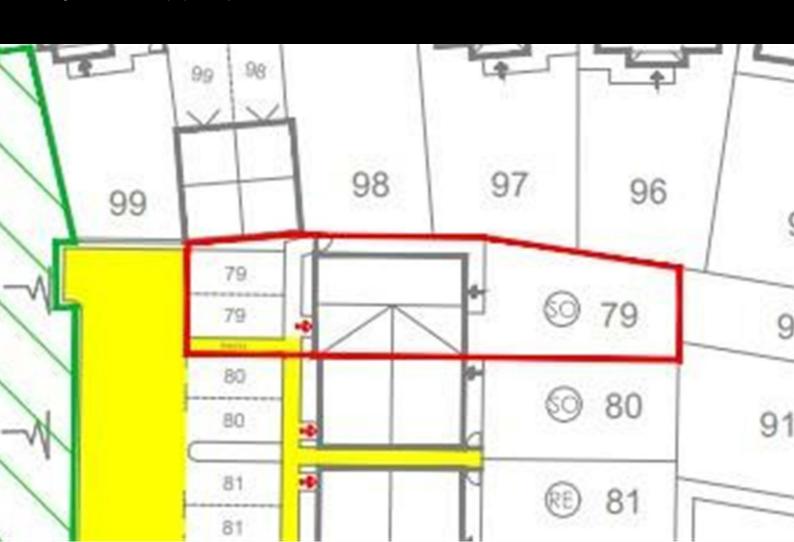

Plot 79 Astley Fields "SO3" - 35% Share

45 Frankies Lane, Bedworth, CV12 0QG

# Plot 79 Astley Fields "SO3" - 35% Share

#### **Description**

Plot 79 Astley Fields - 35% share £92,750 Total Rent £433.68 pcm

**READY TO OCCUPY** 

If you would like to apply for this property, please complete our online application form via our Signature Website