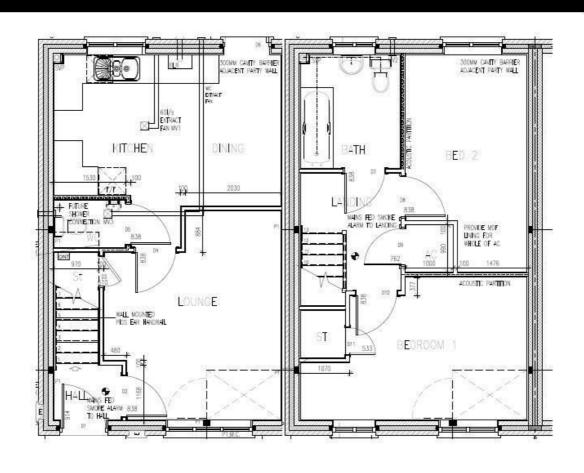

Please note that all applicants must have a local connection to Nuneaton & Bedworth Borough Council ie, currently live, work or have family in the Borough.

- New Build
- Downstairs Cloakroom
- Vinyl flooring to wet areas
- Gas central heating
- near to Coventry

- Semi Detached
- Two bedrooms
- Oven, hob & extractor included
- Turf to rear garden
- Good transport links

Please contact our Sales Advisor Teresa on 07736 792306 if you wish to arrange a viewing appointment for this property or require further information.