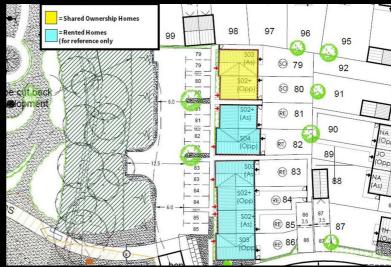

d transport links











Please contact our Sales Advisor Teresa on 07736 792306 if you wish to arrange a viewing appointment for this property or require further information.

## **Energy Efficiency Graph**



These particulars, whilst believed to be accurate are set out as a general outline only for guidance and do not constitute any part of an offer or contract. Intending purchasers should not rely on them as statements of representation of fact, but must satisfy themselves by inspection or otherwise as to their accuracy. No person in this firms employment has the authority to make or give any representation or warranty in respect of the property.





Plot 79 Astley Fields "SO3" - 35% Share

45 Frankies Lane, Bedworth, CV12 0QG









# Plot 79 Astley Fields "SO3" - 35% Share





#### **Description**

Plot 79 Astley Fields - 35% share £92,750 Total Rent £433.68 pcm

**READY TO OCCUPY** 

If you would like to apply for this property, please complete our online application form via our Signature Website

Please note that all applicants must have a local connection to Nuneaton & Bedworth Borough Council ie, currently live, work or have family in the Borough.

- New Build
- Downstairs Cloakroom
- Vinyl flooring to wet areas
- Gas central heating
- near Coventry

- Semi Detached
- Three bedrooms
- Oven, hob & extractor included
- Turf to rear garden
- Good transport links







#### **Area Map**



#### Viewing

Please contact our Sales Advisor Teresa on 07736 792306 if you wish to arrange a viewing appointment for this property or require further information.

### *