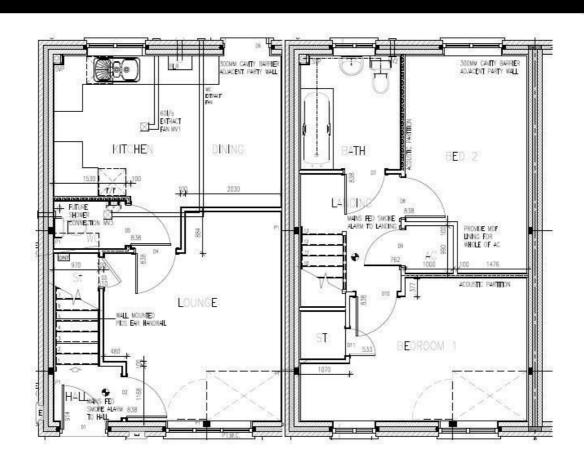

### **Description**

Plot 31 Astley Fields - 40% share £96,500 Total Rent £366.79 pcm

AVAILABLE NOW

If you would like to apply for this property, please complete our online application form via our Signature Website

Please note that all applicants must have a local connection to Nuneaton & Bedworth Borough Council ie, currently live, work or have family in the Borough.

- New Build
- Downstairs Cloakroom
- Vinyl flooring to wet areas
- Gas central heating
- near to Coventry

- Semi Detached
- Two bedrooms
- Oven, hob & extractor included
- Turf to rear garden
- Good transport links

Please contact our Sales Advisor Teresa on 07736 792306 if you wish to arrange a viewing appointment for this property or require further information.