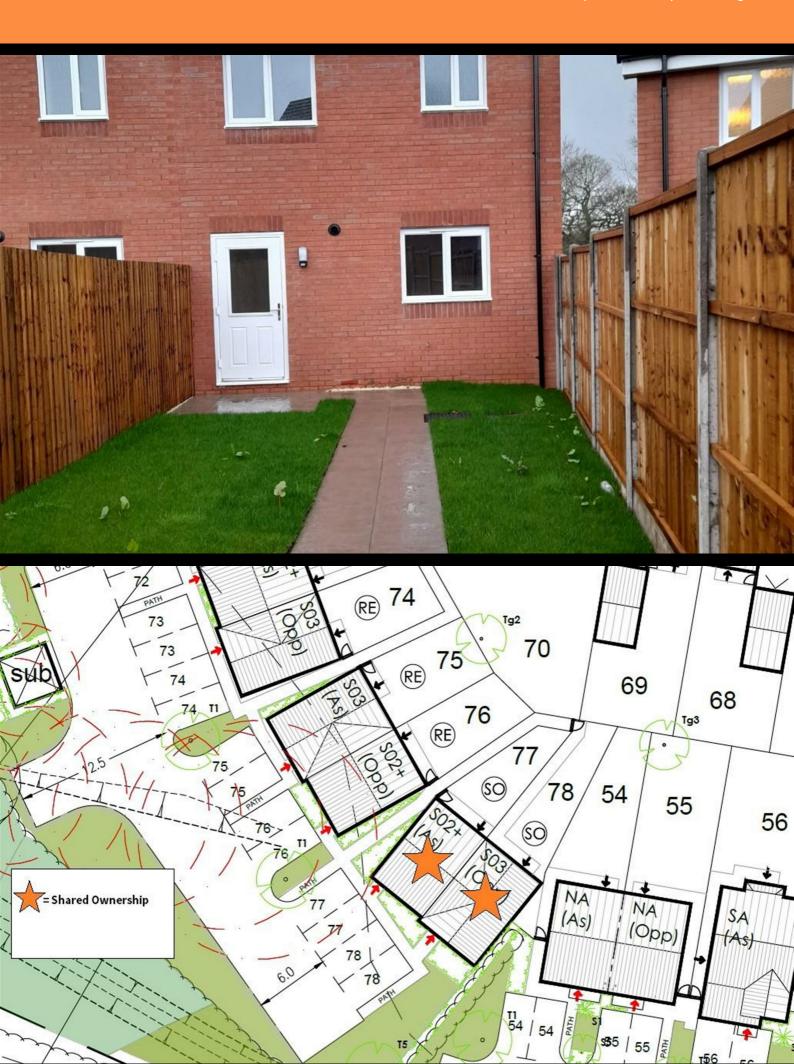

e or give any representation or warranty in respect of the property.





Plot 77 Astley Fields "SO2" - 40% Share

48 Frankies Lane, Bedworth, CV12 0QN









# Plot 77 Astley Fields "SO2" - 40% Share





#### **Description**

Plot 77 Astley Fields - 40% share £96,500 Total Rent £368.90 pcm AVAILABLE NOW

If you would like to apply for this property, please complete our online application form via our Signature Website

Please note that all applicants must have a local connection to Nuneaton & Bedworth Borough Council ie, currently live, work or have family in the Borough.

- New Build
- Downstairs Cloakroom
- Vinyl flooring to wet areas
- Gas central heating
- near Coventry

- Semi Detached
- Two bedrooms
- Oven, hob & extractor included
- Turf to rear garden
- Good transport links











Please contact our Sales Advisor Teresa on 07736 792306 if you wish to arrange a viewing appointment for this property or require further information.

## **Energy Efficiency Graph**



These particulars, whilst believed to be accurate are set out as a general outline only for guidance and do not constitute any part of an offer or contract. Intending purchasers should not rely on them as statements of representation of fact, but must satisfy themselves by inspection or otherwise as to their accuracy. No person in this firms employment has the authority to make or give any representation or warranty in respect of the property.





Plot 79 Astley Fields "SO3" - 35% Share

45 Frankies Lane, Bedworth, CV12 0QG









# Plot 79 Astley Fields "SO3" - 35% Share





#### **Description*