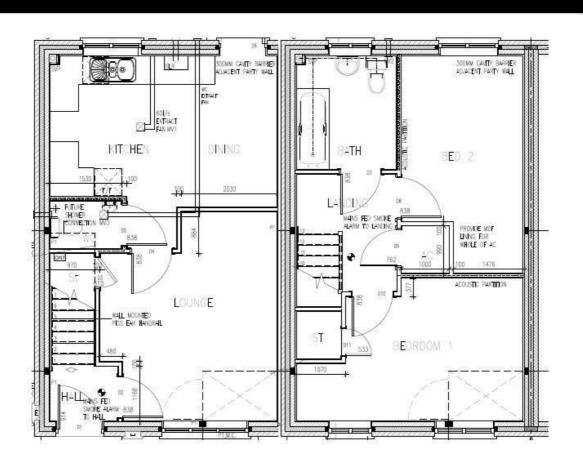

Please note that all applicants must have a local connection to Nuneaton & Bedworth Borough Council ie, currently live, work or have family in the Borough.

- New Build
- Downstairs Cloakroom
- Vinyl flooring to wet areas
- Gas central heating
- near to Coventry

- Semi Detached
- Two bedrooms
- Oven, hob & extractor included
- Turf to rear garden
- Good transport links

Please contact our Sales Advisor Teresa on 07736 792306 if you wish to arrange a viewing appointment for this property or require further information.