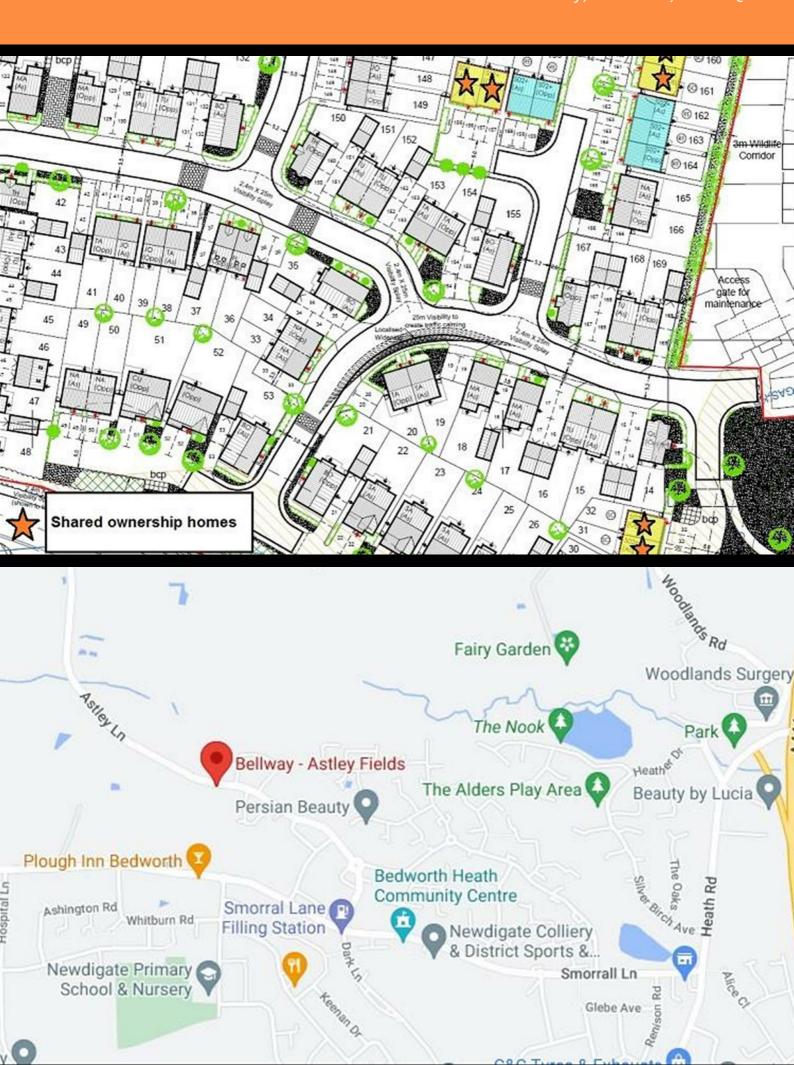

Plot 31 Astley Fields "SO2" - 40% Share

29 Lilah Way, Bedworth, CV12 0QN









# Plot 31 Astley Fields "SO2" - 40% Share





### **Description**

Plot 31 Astley Fields - 40% share £96,500 Total Rent £366.79 pcm

AVAILABLE NOW

If you would like to apply for this property, please complete our online application form via our Signature Website

Please note that all applicants must have a local connection to Nuneaton & Bedworth Borough Council ie, currently live, work or have family in the Borough.

- New Build
- Downstairs Cloakroom
- Vinyl flooring to wet areas
- Gas central heating
- near to Coventry

- Semi Detached
- Two bedrooms
- Oven, hob & extractor included
- Turf to rear garden
- Good transport links











Please contact our Sales Advisor Teresa on 07736 792306 if you wish to arrange a viewing appointment for this property or require further information.

## **Energy Efficiency Graph**



These particulars, whilst believed to be accurate are set out as a general outline only for guidance and do not constitute any part of an offer or contract. Intending purchasers should not rely on them as statements of representation of fact, but must satisfy themselves by inspection or otherwise as to their accuracy. No person in this firms employment has the authority to make or give any representation or warranty in respect of the property.





Plot 32 Astley Fields "SO2" - 40% Share

27 Lilah Way, Bedworth, CV12 0QN









# Plot 32 Astley Fields "SO2" - 40% Share





### **Description**

Pl