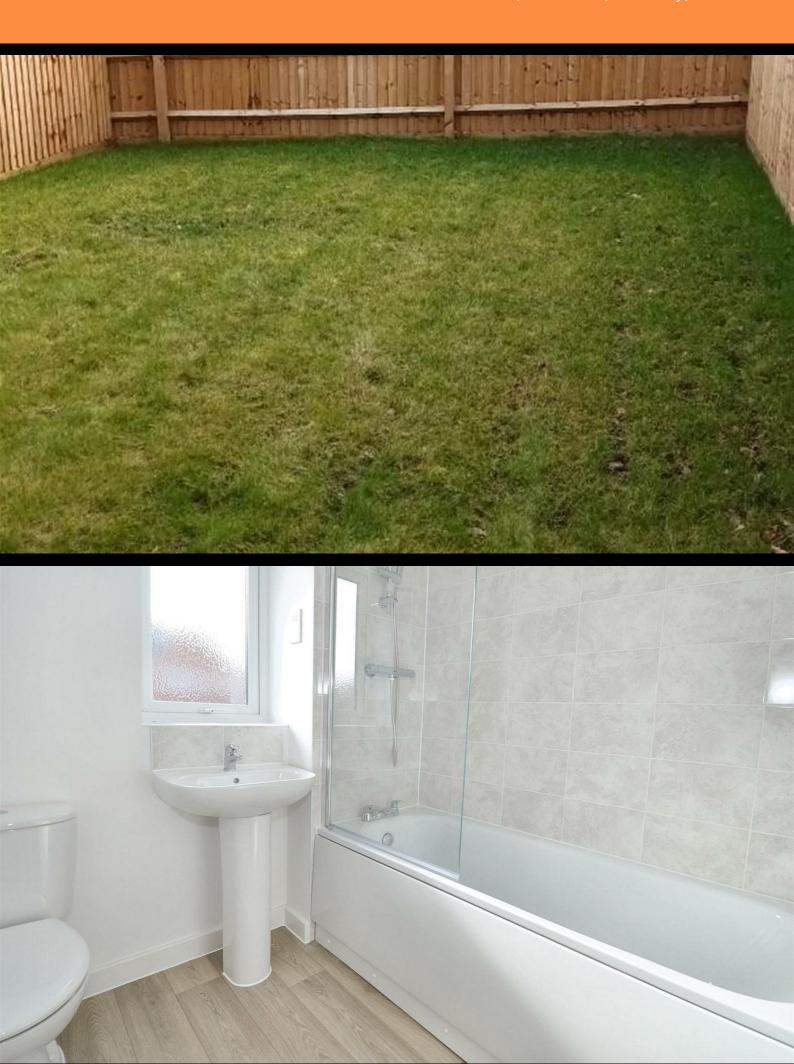

**READY TO OCCUPY** 

- Turfed Rear Garden
- Oven, hob & Extractor
- Semi Detached
- Vinyl flooring to wet areas
- 2 Parking Spaces
- Downstairs clockroom
- New Build
- Shower over bath with screen
- 1.8m fencing to rear garden Near Coventry