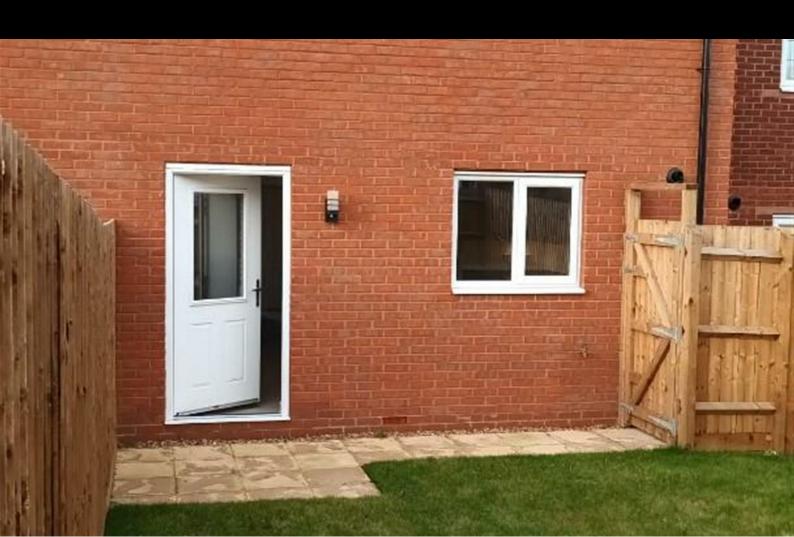

**READY TO OCCUPY** 

- Turfed Rear Garden
- Oven, hob & Extractor
- Semi Detached
- Vinyl flooring to wet areas
- 2 Parking Spaces
- Downstairs clockroom
- New Build
- Shower over bath with screen
- 1.8m fencing to rear garden Near Coventry