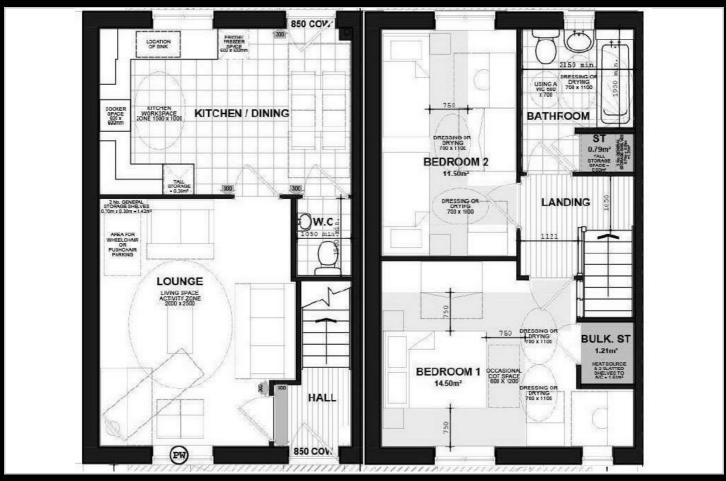

Plot 32 Springfield Gardens "Sansom" - 40% Share

4 Broadbent Close, Ash Green, Coventry, CV7 9FA









# Plot 32 Springfield Gardens "Sansom" - 40% Share





### **Description**

Plot 32 Springfield Gardens "Sansom" - 40% share purchase price £106,000 Total Monthly Rent £406.47 pcm

If you would like to apply for this property, please complete our online application form via our Signature Website

**READY TO OCCUPY** 

- Turfed Rear Garden
- Oven, hob & Extractor
- Semi Detached
- Vinyl flooring to wet areas
- 2 Parking Spaces
- Downstairs clockroom
- New Build
- Shower over bath with screen
- 1.8m fencing to rear garden Near Coventry





#### Floor Plan



#### **Area Map**



### **Viewing**

Please contact our Sales Advisor Kellie on 07736 792306 if you wish to arrange a viewing appointment for this property or require further information.

## **Energy Efficiency Graph**



These particulars, whilst believed to be accurate are set out as a general outline only for guidance and do not constitute any part of an offer or contract. Intending purchasers should not rely on them as statements of representation of fact, but must satisfy themselves by inspection or otherwise as to their accuracy. No person in this firms employment has the authority to make or give any representation or warranty in respect of the property.

4040 Lakeside, Solihull, West Midlands, B37 7YN Email: sales@citizenhousing.org.uk or visit www.citizenhousing.org.uk