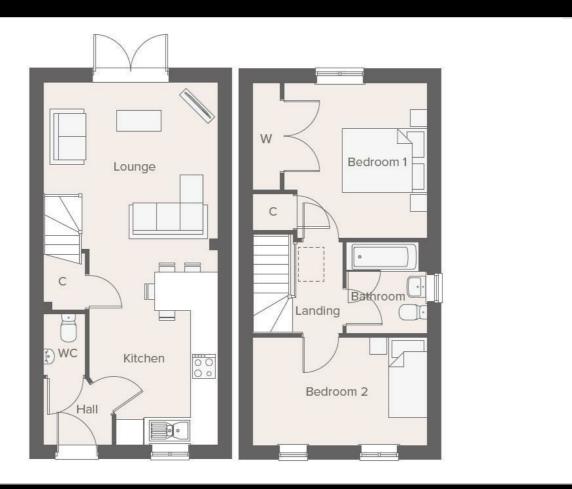

erwise as to their accuracy. No person in this firms employment has the authority to make or give any representation or warranty in respect of the property.

4040 Lakeside, Solihull, West Midlands, B37 7YN Email: sales@citizenhousing.org.uk or visit www.citizenhousing.org.uk





Plot 17 Sonnet Park "Haldon" 40% Share

35 Windhover Road, Stratford-Upon-Avon, CV37 7FY

40% Shared ownership £114,510









## Plot 17 Sonnet Park "Haldon" 40% Share





#### **Description**

Plot 17 Sonnet Park "Haldon" 40% Share Total Rent £446.52 pcm READY TO OCCUPY

- End terrace
- Vinyl flooring to wet areas
- Turf to rear garden
- near Warwick
- New build

- 2 parking spaces
- Oven, hob and extractor included
- 2 spacious bedrooms
- Good transport links
- Downstairs clockroom





#### **Floor Plan**



#### **Area Map**



#### **Viewing**

Please contact our Citizen-Sonnet Park-S U A Office on 07790336902 if you wish to arrange a viewing appointment for this property

### **Energy Efficiency Graph**



These particulars, whilst believed to be accurate are set out as a general outline only for guidance and do not constitute any part of an offer or contract. Intending purchasers should not rely on them as statements of representation of fact, but must satisfy themselves by inspection or otherwise as to their accuracy. No person in this firms employment has the authority to make or give any representation or warranty in respect of the property.

4040 Lakeside, Solihull, West Midlands, B37 7YN Email: sales@citizenhousing.org.uk or visit www.citizenhousing.org.uk





Plot 18 Sonnet Park "