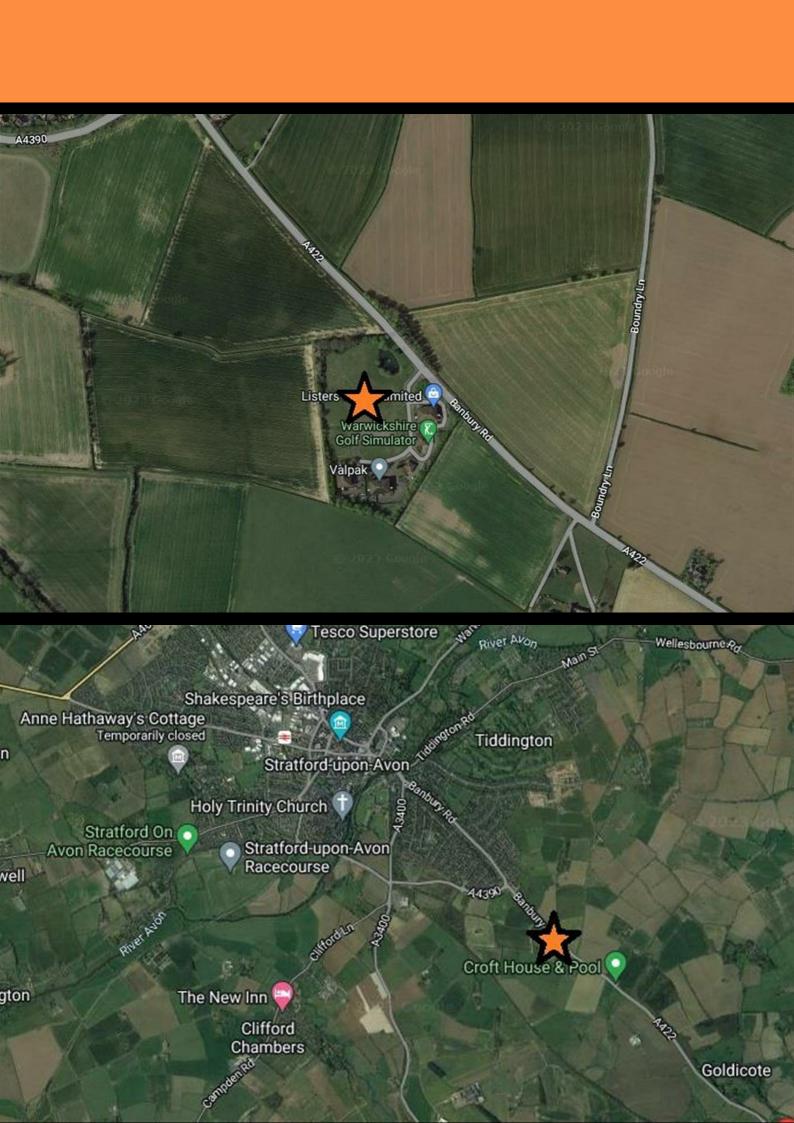

es by inspection or otherwise as to their accuracy. No person in this firms employment has the authority to make or give any representation or warranty in respect of the property.

4040 Lakeside, Solihull, West Midlands, B37 7YN Email: sales@citizenhousing.org.uk or visit www.citizenhousing.org.uk





Plot 17 Sonnet Park "Haldon" 40% Share

35 Windhover Road, Stratford-Upon-Avon, CV37 7FY

40% Shared ownership £114,510









## Plot 17 Sonnet Park "Haldon" 40% Share





#### **Description**

Plot 17 Sonnet Park "Haldon" 40% Share Total Rent £446.52 pcm READY TO OCCUPY

- End terrace
- Vinyl flooring to wet areas
- Turf to rear garden
- near Warwick
- New build

- 2 parking spaces
- Oven, hob and extractor included
- 2 spacious bedrooms
- Good transport links
- Downstairs clockroom





#### **Floor Plan**



#### **Area Map**



#### **Viewing**

Please contact our Citizen-Sonnet Park-S U A Office on 07790336902 if you wish to arrange a viewing appointment for this property

### **Energy Efficiency Graph**



These particulars, whilst believed to be accurate are set out as a general outline only for guidance and do not constitute any part of an offer or contract. Intending purchasers should not rely on them as statements of representation of fact, but must satisfy themselves by inspection or otherwise as to their accuracy. No person in this firms employment has the authority to make or give any representation or warranty in respect of the property.

4040 Lakeside, Solihull, West Midlands, B37 7YN Email: sales@citizenhousing.org.uk or visit www.citizenhousing.org.uk