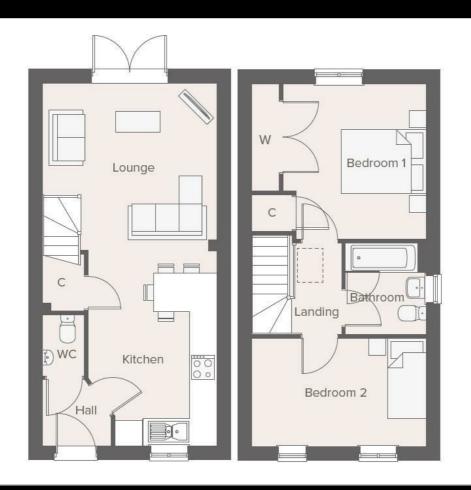

Plot 16 Sonnet Park "Haldon" 40% Share

33 Windhover Road, Stratford-Upon-Avon, CV37 7HT

40% Shared ownership £112,600









## Plot 16 Sonnet Park "Haldon" 40% Share





#### **Description**

Plot 16 Sonnet Park "Haldon" 40% Share Total Rent £439.95 pcm READY TO OCCUPY

- Mid terrace
- Vinyl flooring to wet areas
- Turf to rear garden
- near Warwick
- New build

- 2 parking spaces
- Oven, hob and extractor included
- 2 spacious bedrooms
- Good transport links
- Downstairs clockroom











# Please contact our Citizen-Sonnet Park-S U A Office on 07790 336902 if you wish to arrange a viewing appointment for this property or require further information.

#### **Energy Efficiency Graph**



These particulars, whilst believed to be accurate are set out as a general outline only for guidance and do not constitute any part of an offer or contract. Intending purchasers should not rely on them as statements of representation of fact, but must satisfy themselves by inspection or otherwise as to their accuracy. No person in this firms employment has the authority to make or give any representation or warranty in respect of the property.

4040 Lakeside, Solihull, West Midlands, B37 7YN Email: sales@citizenhousing.org.uk or visit www.citizenhousing.org.uk





Plot 17 Sonnet Park