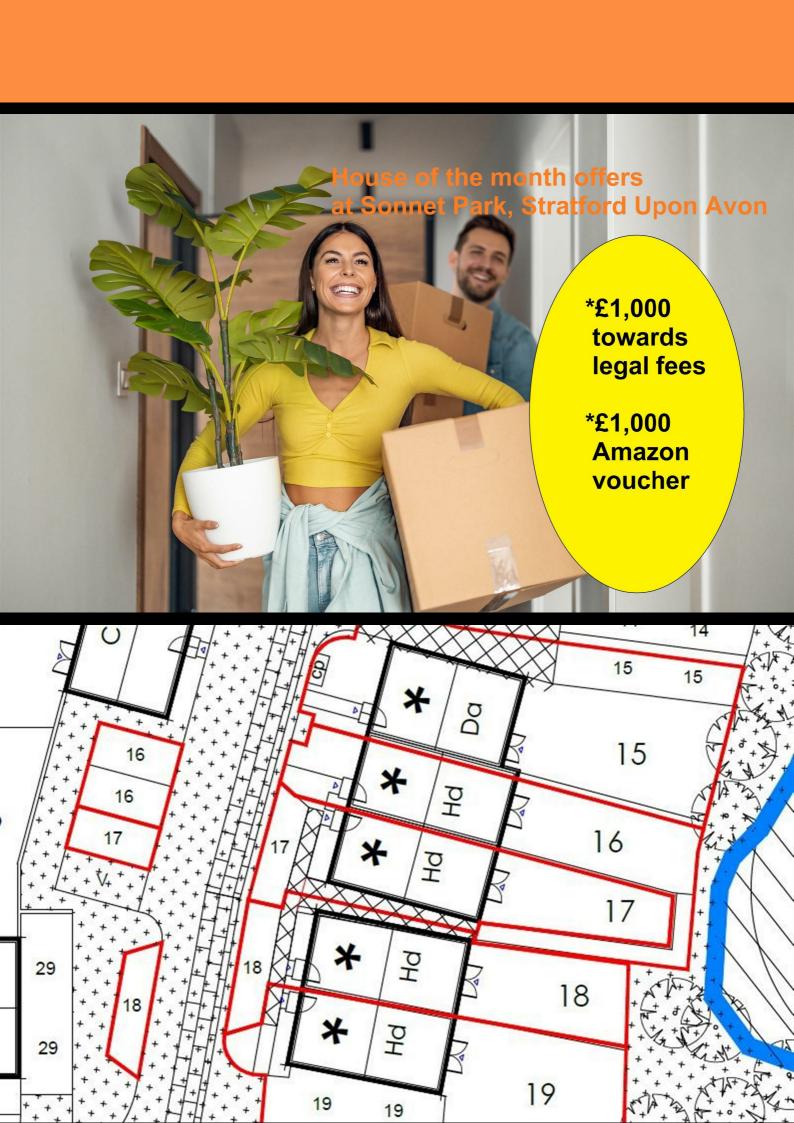

#### **Description**

Plot 16 Sonnet Park "Haldon" 40% Share Total Rent £439.95 pcm READY TO OCCUPY

- Mid terrace
- Vinyl flooring to wet areas
- Turf to rear garden
- near Warwick
- New build

- 2 parking spaces
- Oven, hob and extractor included
- 2 spacious bedrooms
- Good transport links
- Downstairs clockroom

# Please contact our Citizen-Sonnet Park-S U A Office on 07790 336902 if you wish to arrange a viewing appointment for this property or require further information.