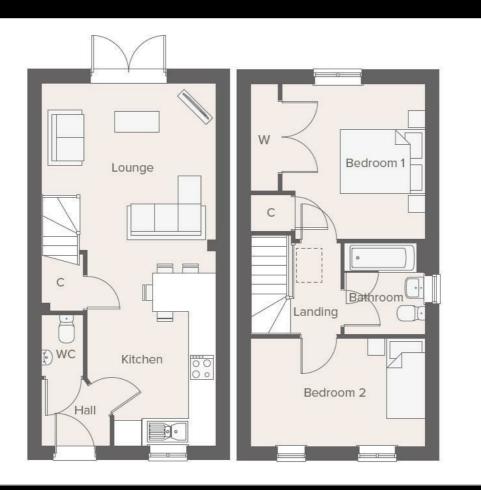

rwise as to their accuracy. No person in this firms employment has the authority to make or give any representation or warranty in respect of the property.

4040 Lakeside, Solihull, West Midlands, B37 7YN Email: sales@citizenhousing.org.uk or visit www.citizenhousing.org.uk





Plot 19 Sonnet Park "Haldon" 40% Share 39 Windhover Road, Stratford-Upon-Avon, CV37 7FY

40% Shared ownership £116,510









## Plot 19 Sonnet Park "Haldon" 40% Share





#### **Description**

Plot 19 Sonnet Park "Haldon" 40% Share Total Rent £453.39 pcm READY TO OCCUPY

- Semi Detached
- Vinyl flooring to wet areas
- Turf to rear garden
- near Warwick
- New build

- 2 parking spaces
- Oven, hob and extractor included
- 2 spacious bedrooms
- Good transport links
- Downstairs clockroom





#### **Floor Plan**







#### **Viewing**

Please contact our Citizen-Sonnet Park-S U A Office on 07790336902 if you wish to arrange a viewing appointment for this property

### **Energy Efficiency Graph**



These particulars, whilst believed to be accurate are set out as a general outline only for guidance and do not constitute any part of an offer or contract. Intending purchasers should not rely on them as statements of representation of fact, but must satisfy themselves by inspection or otherwise as to their accuracy. No person in this firms employment has the authority to make or give any representation or warranty in respect of the property.

4040 Lakeside, Solihull, West Midlands, B37 7YN Email: sales@citizenhousing.org.uk or visit www.citizenhousing.org.uk