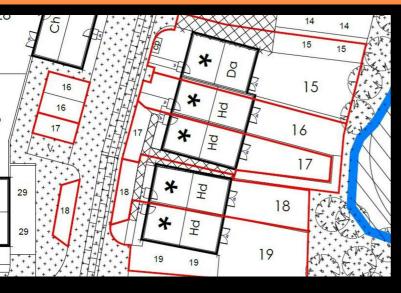

rther information.

#### **Energy Efficiency Graph**



These particulars, whilst believed to be accurate are set out as a general outline only for guidance and do not constitute any part of an offer or contract. Intending purchasers should not rely on them as statements of representation of fact, but must satisfy themselves by inspection or otherwise as to their accuracy. No person in this firms employment has the authority to make or give any representation or warranty in respect of the property.

4040 Lakeside, Solihull, West Midlands, B37 7YN Email: sales@citizenhousing.org.uk or visit www.citizenhousing.org.uk





Plot 17 Sonnet Park "Haldon" 40% Share

35 Windhover Road, Stratford-Upon-Avon, CV37 7FY

40% Shared ownership £114,510









## Plot 17 Sonnet Park "Haldon" 40% Share





#### **Description**

Plot 17 Sonnet Park "Haldon" 40% Share Total Rent £446.52 pcm READY TO OCCUPY

- End terrace
- Vinyl flooring to wet areas
- Turf to rear garden
- near Warwick
- New build

- 2 parking spaces
- Oven, hob and extractor included
- 2 spacious bedrooms
- Good transport links
- Downstairs clockroom





#### **Floor Plan**



#### **Area Map**



#### **Viewing**

Please contact our Citizen-Sonnet Park-S U A Office on 07790336902 if you wish to arrange a viewing appointment for this property

### **Energy Efficiency Graph**



These particulars, whilst believed to be accurate are set out as a general outline only for guidance and do not constitute any part of an offer or contract. Intending purchasers should not rely on them as statements of representation of fact, but