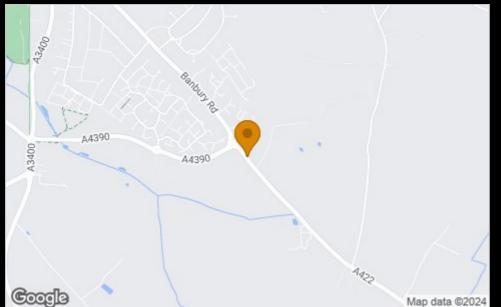

Plot 16 Sonnet Park "Haldon" 40% Share

33 Windhover Road, Stratford-Upon-Avon, CV37 7HT

40% Shared ownership £112,600









## Plot 16 Sonnet Park "Haldon" 40% Share





#### **Description**

Plot 16 Sonnet Park "Haldon" 40% Share Total Rent £439.95 pcm READY TO OCCUPY

- Mid terrace
- Vinyl flooring to wet areas
- Turf to rear garden
- near Warwick
- New build

- 2 parking spaces
- Oven, hob and extractor included
- 2 spacious bedrooms
- Good transport links
- Downstairs clockroom











# Please contact our Citizen-Sonnet Park-S U A Office on 07790 336902 if you wish to arrange a viewing appointment for this property or require further information.

#### **Energy Efficiency Graph**



These particulars, whilst believed to be accurate are set out as a general outline only for guidance and do not constitute any part of an offer or contract. Intending purchasers should not rely on them as statements of representation of fact, but must satisfy themselves by inspection or otherwise as to their accuracy. No person in this firms employment has the authority to make or give any representation or warranty in respect of the property.

4040 Lakeside, Solihull, West Midlands, B37 7YN Email: sales@citizenhousing.org.uk or visit www.citizenhousing.org.uk





Plot 17 Sonnet Park "Hal