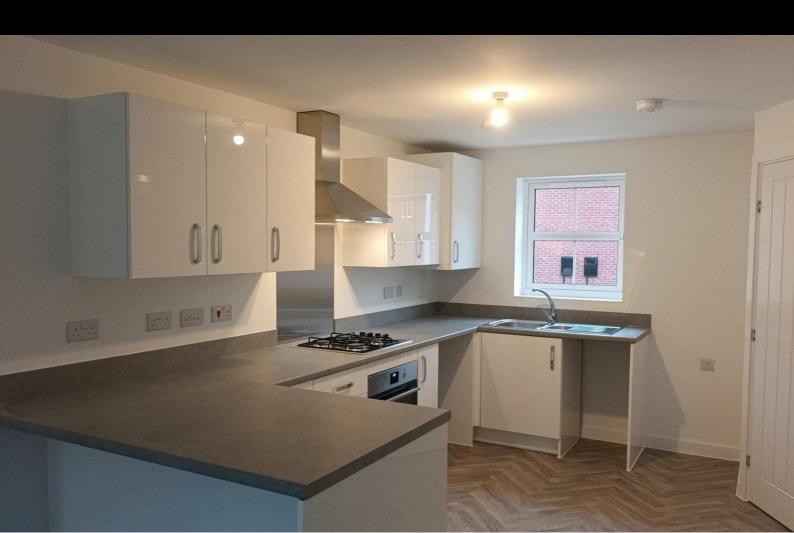

#### **Description**

Plot 16 Sonnet Park "Haldon" 40% Share Total Rent £439.95 pcm READY TO OCCUPY

- Mid terrace
- Vinyl flooring to wet areas
- Turf to rear garden
- near Warwick
- New build

- 2 parking spaces
- Oven, hob and extractor included
- 2 spacious bedrooms
- Good transport links
- Downstairs clockroom