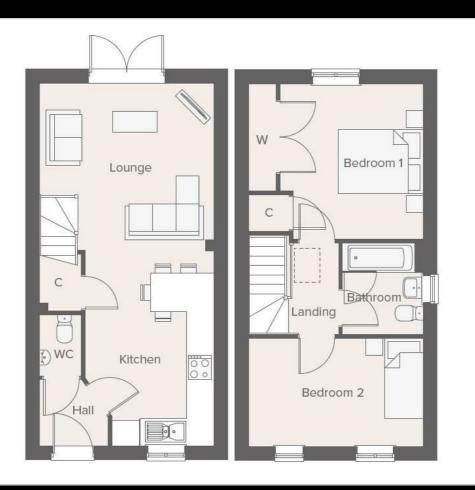

r accuracy. No person in this firms employment has the authority to make or give any representation or warranty in respect of the property.

4040 Lakeside, Solihull, West Midlands, B37 7YN Email: sales@citizenhousing.org.uk or visit www.citizenhousing.org.uk





Plot 18 Sonnet Park "Haldon" 40% Share

37 Windhover Road, Stratford-Upon-Avon, CV37 7FY

40% Shared ownership £116,510









## Plot 18 Sonnet Park "Haldon" 40% Share





#### Description

Plot 18 Sonnet Park "Haldon" 40% Share £116,510 Total Rent £453.39 pcm

#### **READY TO OCCUPY**

- Semi Detached
- Vinyl flooring to wet areas
- Turf to rear garden
- near Warwick
- New build

- 2 parking spaces
- Oven, hob and extractor included
- 2 spacious bedrooms
- Good transport links
- Downstairs clockroom





#### **Floor Plan**



#### **Area Map**



#### **Viewing**

Please contact our Citizen-Sonnet Park-S U A Office on 07790336902 if you wish to arrange a viewing appointment for this property

### **Energy Efficiency Graph**



These particulars, whilst believed to be accurate are set out as a general outline only for guidance and do not constitute any part of an offer or contract. Intending purchasers should not rely on them as statements of representation of fact, but must satisfy themselves by inspection or otherwise as to their accuracy. No person in this firms employment has the authority to make or give any representation or warranty in respect of the property.

4040 Lakeside, Solihull, West Midlands, B37 7YN Email: sales@citizenhousing.org.uk or visit www.citizenhousing.org.uk





Plot 19 Sonnet Park "