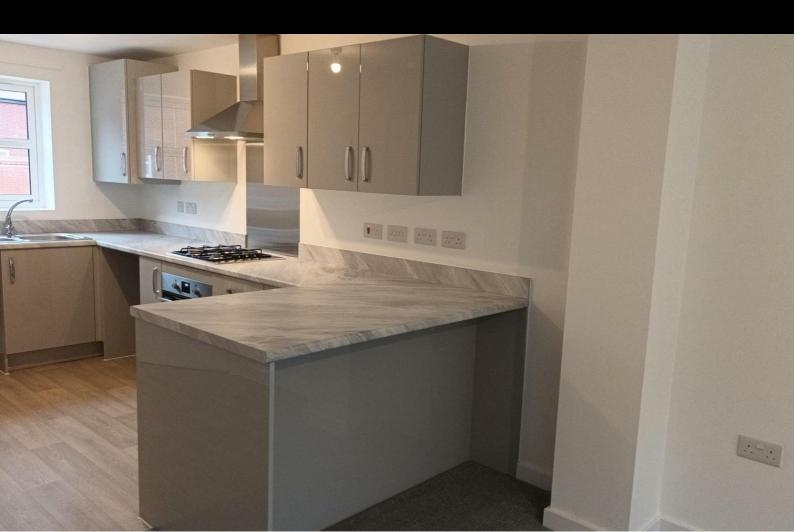

#### **Description**

Plot 16 Sonnet Park "Haldon" 40% Share Total Rent £439.95 pcm READY TO OCCUPY

- Mid terrace
- Vinyl flooring to wet areas
- Turf to rear garden
- near Warwick
- New build

- 2 parking spaces
- Oven, hob and extractor included
- 2 spacious bedrooms
- Good transport links
- Downstairs clockroom