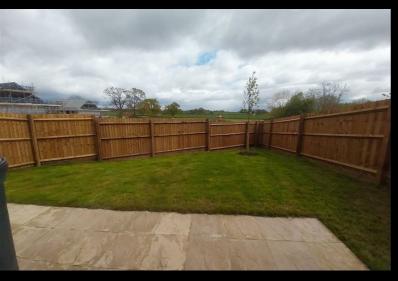

- New Build
- 2 Parking Spaces
- Fitted kitchen with oven, hobTurf to rear garden & extractor
- near Hereford
- Downstairs cloakroom
- Mid Terrace
- Vinyl flooring to wet areas
- 2 spacious bedrooms
- uPVC windows