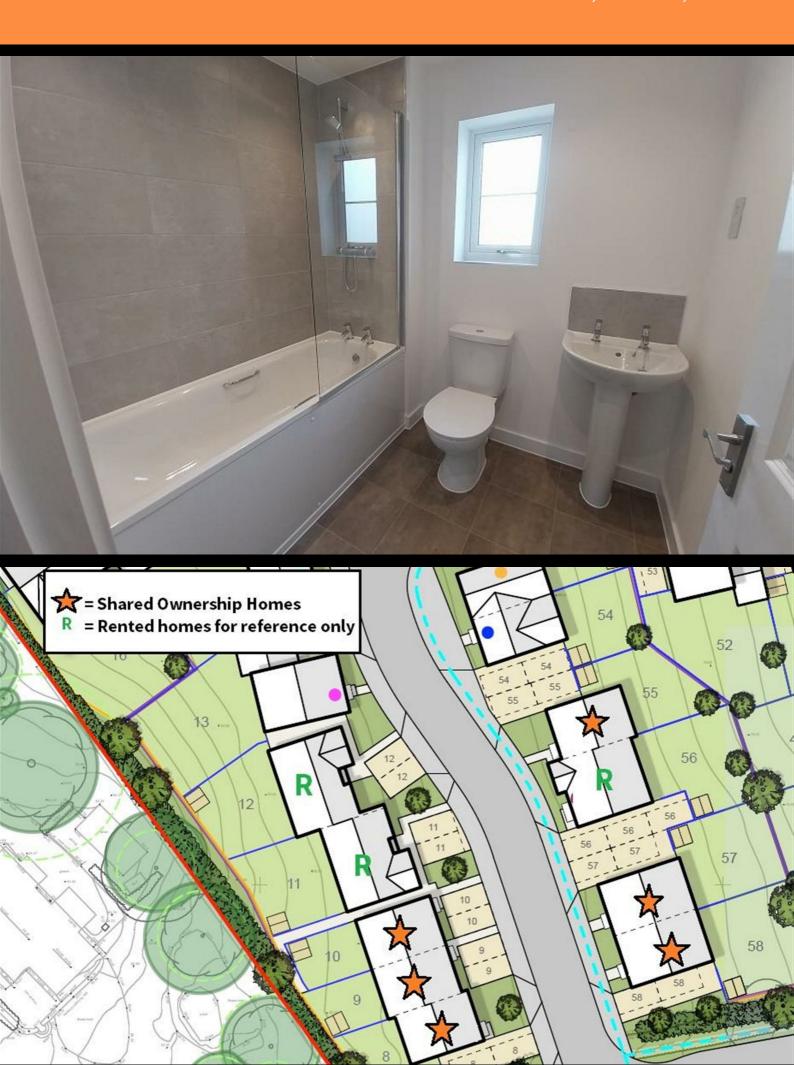

- New Build
- 2 Parking Spaces
- Fitted kitchen with oven, hobTurf to rear garden & extractor
- near Hereford
- Downstairs cloakroom
- Mid Terrace
- Vinyl flooring to wet areas
- 2 spacious bedrooms
- uPVC windows