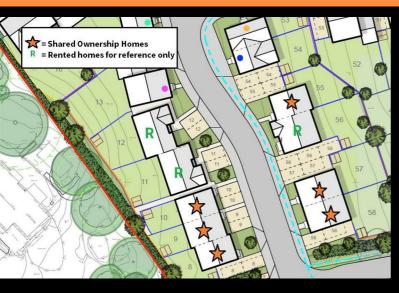

Plot 57 Oakfields "Type 1001" - 35% Share

22 Oakfields View, Credenhill, HR4 7FL

35% Shared ownership £124,250

# Plot 57 Oakfields "Type 1001" - 35% Share

### Description

Plot 57 Oakfields View Purchase Price £124,250 35% Share Total Rent £575.10 pcm

Ready to occupy March 2024

Please note there is an 80% staircasing restriction on these homes.

If you would like to apply for this property, please complete our online application form via our Signature Website