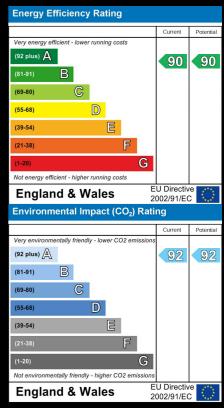

# **Energy Efficiency Graph**

**Energy Efficiency Rating** 

# Current Potential 90 90 (55-68) (39-54) (21-38) Not energy efficient - higher running costs EU Directive 2002/91/EC **England & Wales** Environmental Impact (CO<sub>2</sub>) Rating (92 plus) 🔼 92 92 (81-91) B (55-68) (39-54)

Not environmentally friendly - higher CO2 emission

**England & Wales** 