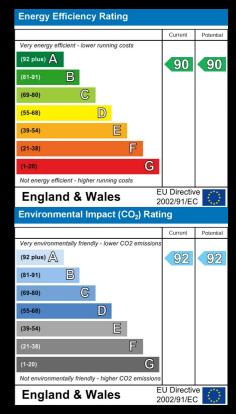

# **Energy Efficiency Graph**

**Energy Efficiency Rating** 

# Current Potential 90 90 (55-68) (39-54) (21-38) Not energy efficient - higher running costs EU Directive 2002/91/EC **England & Wales** Environmental Impact (CO<sub>2</sub>) Rating (92 plus) 🔼 92 92 (81-91) B (55-68) (39-54)

Not environmentally friendly - higher CO2 emission

**England & Wales** 