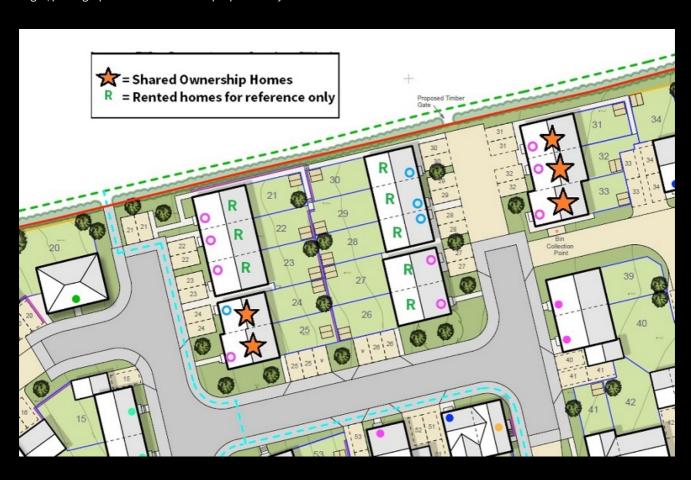

Plot 24 Oakfields "Type 860" - 40% Share

49 Oakfields View, Credenhill, HR4 7FL

40% Shared ownership £116,000

# Plot 24 Oakfields "Type 860" - 40% Share

# **Description**

Plot 24 Oakfields View Purchase price £116,000 40% Share Total Rent £444.48 pcm

Ready to Occupy June/July 2024 - AVAILABLE TO RESERVE NOW

Please note there is an 80% staircasing restriction on these homes.