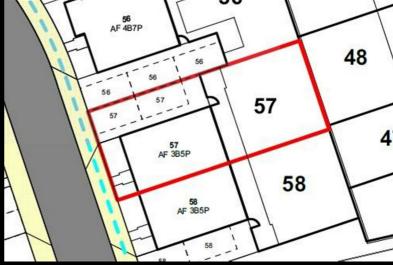

Plot 57 Oakfields "Type 1001" - 35% Share

22 Oakfields View, Credenhill, HR4 7FL

35% Shared ownership £124,250

# Plot 57 Oakfields "Type 1001" - 35% Share

### Description

Plot 57 Oakfields View Purchase Price £124,250 35% Share Total Rent £575.10 pcm

Ready to occupy March 2024

Please note there is an 80% staircasing restriction on these homes.

If you would like to apply for this property, please complete our online application form via our Signature Website