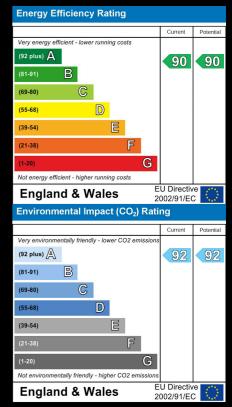

# **Energy Efficiency Graph**

**Energy Efficiency Rating** 

# Current Potential 90 90 (55-68) (39-54) (21-38) Not energy efficient - higher running costs EU Directive 2002/91/EC **England & Wales** Environmental Impact (CO<sub>2</sub>) Rating (92 plus) 🔼 92 92 (81-91) B (55-68) (39-54)

Not environmentally friendly - higher CO2 emission

**England & Wales** 