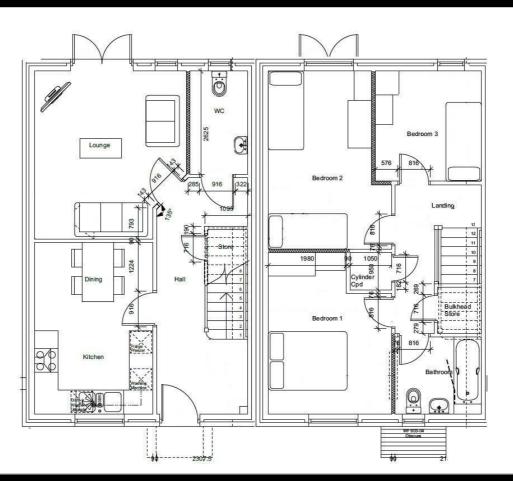

Plot 57 Oakfields "Type 1001" - 35% Share

22 Oakfields View, Credenhill, HR4 7FL

35% Shared ownership £124,250

# Plot 57 Oakfields "Type 1001" - 35% Share

### Description

Plot 57 Oakfields View Purchase Price £124,250 35% Share Total Rent £575.10 pcm

Ready to occupy March 2024

Please note there is an 80% staircasing restriction on these homes.

If you would like to apply for this property, please complete our online application form via our Signature Website

- New Build
- 2 Parking Spaces
- Fitted kitchen with oven, hobTurf to rear garden & extractor
- near Hereford
- Downstairs cloakroom
- Semi Detached
- Vinyl flooring to wet areas
- 3 bedrooms
- uPVC windows