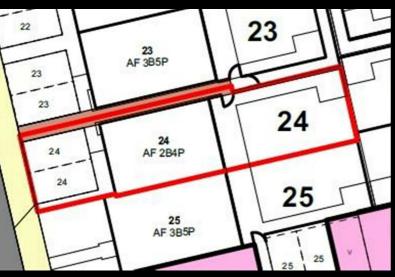

Plot 24 Oakfields "Type 860" - 40% Share

49 Oakfields View, Credenhill, HR4 7FL

40% Shared ownership £116,000

# Plot 24 Oakfields "Type 860" - 40% Share

# **Description**

Plot 24 Oakfields View Purchase price £116,000 40% Share Total Rent £444.48 pcm

Ready to Occupy June/July 2024 - AVAILABLE TO RESERVE NOW

Please note there is an 80% staircasing restriction on these homes.