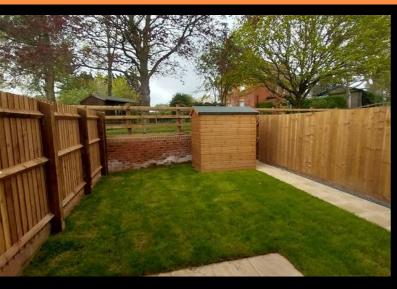

- New Build
- 2 Parking Spaces
- Fitted kitchen with oven, hobTurf to rear garden & extractor
- near Hereford
- Downstairs cloakroom
- Mid Terrace
- Vinyl flooring to wet areas
- 2 spacious bedrooms
- uPVC windows