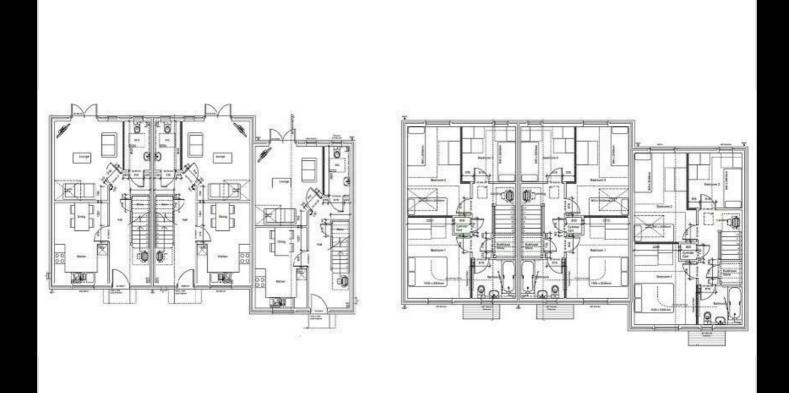

give any representation or warranty in respect of the property.





Plot 31 Oakfields "Type 1001" - 35% Share

63 Oakfields View, Credenhill, HR4 7FL

35% Shared ownership £123,375









# Plot 31 Oakfields "Type 1001" - 35% Share





### **Description**

Plot 31 Oakfields View Purchase Price £123,375 35% Share Total Rent £576.85 pcm Ready to occupy August 2024 - AVAILABLE TO RESERVE NOW

Please note there is an 80% staircasing restriction on these homes.

If you would like to apply for this property, please complete our online application form via our Signature Website

- New Build
- 2 Parking Spaces
- Fitted kitchen with oven, hob
   Turf to rear garden & extractor
- near Hereford
- Downstairs cloakroom
- End Terrace
- Vinyl flooring to wet areas
- 3 bedrooms
- uPVC windows









# Credenhill Woods Car Park Area Are

# **Coogle**Viewing

Please contact our Sales Advisor on 07790 336902 if you wish to arrange a viewing appointment for this property or require further information.

# **Energy Efficiency Graph**



These particulars, whilst believed to be accurate are set out as a general outline only for guidance and do not constitute any part of an offer or contract. Intending purchasers should not rely on them as statements of representation of fact, but must satisfy themselves by inspection or otherwise as to their accuracy. No person in this firms employment has the authority to make or give any representation or warranty in respect of the property.

A4103

Map data @2024





Plot 32 Oakfields "Type 1001" - 35% Share

65 Oakfields View, Credenhill, HR4 7FL

35