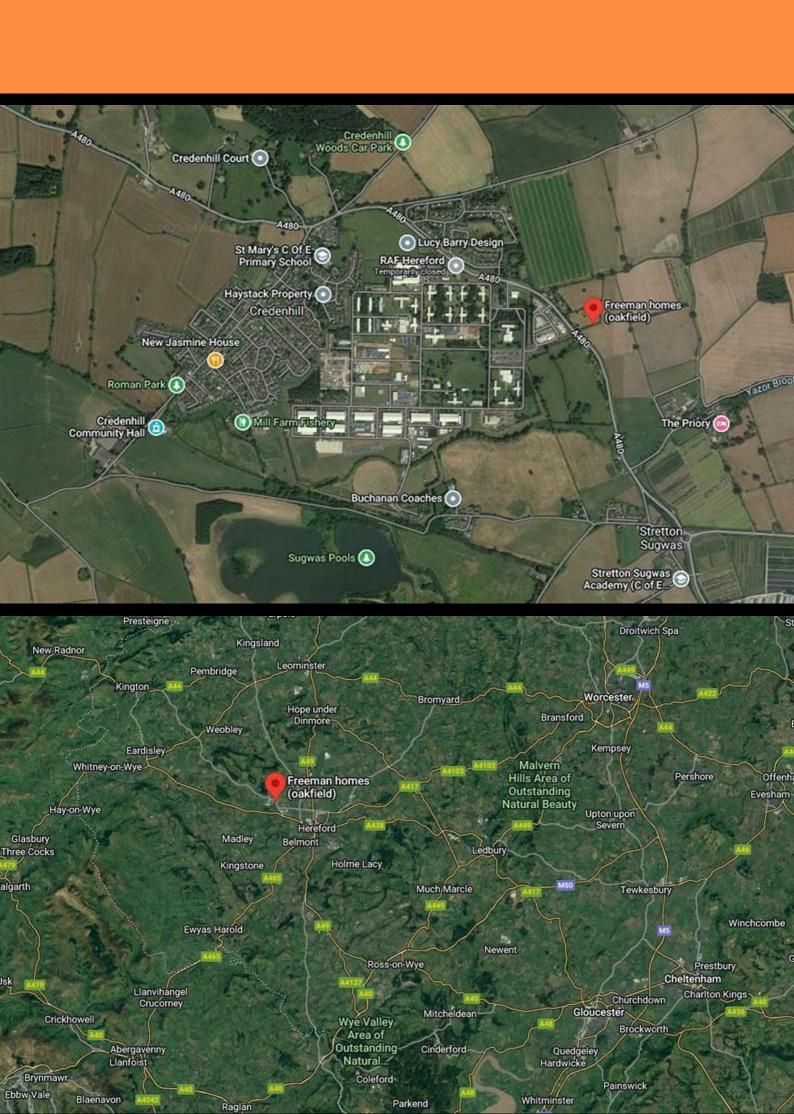

# **Area Map** Credenhill Woods Car Park Credenhill Google A4103

Map data @2024

Plot 55 Oakfields "Type 860" - 40% Share

26 Oakfields View, Credenhill, HR4 7FL

40% Shared ownership £116,000