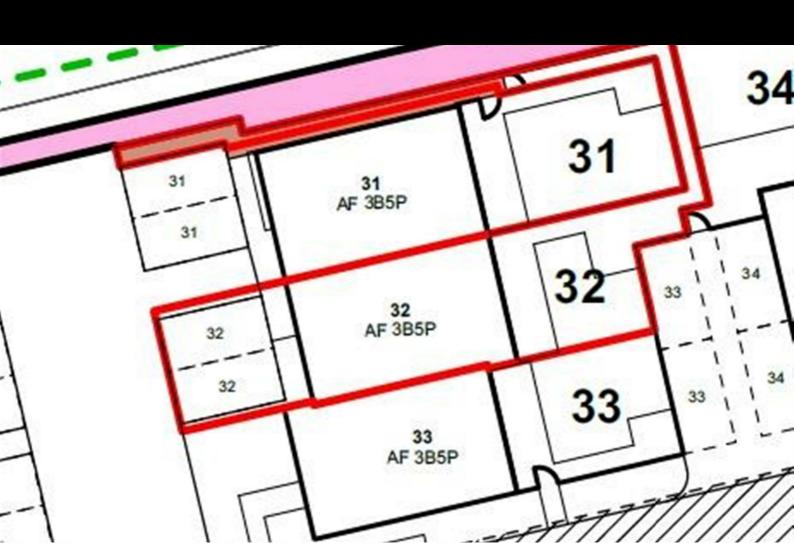

Plot 31 Oakfields "Type 1001" - 35% Share

63 Oakfields View, Credenhill, HR4 7FL

35% Shared ownership £123,375

# Plot 31 Oakfields "Type 1001" - 35% Share

### **Description**

Plot 31 Oakfields View Purchase Price £123,375 35% Share Total Rent £576.85 pcm Ready to occupy August 2024 - AVAILABLE TO RESERVE NOW

Please note there is an 80% staircasing restriction on these homes.