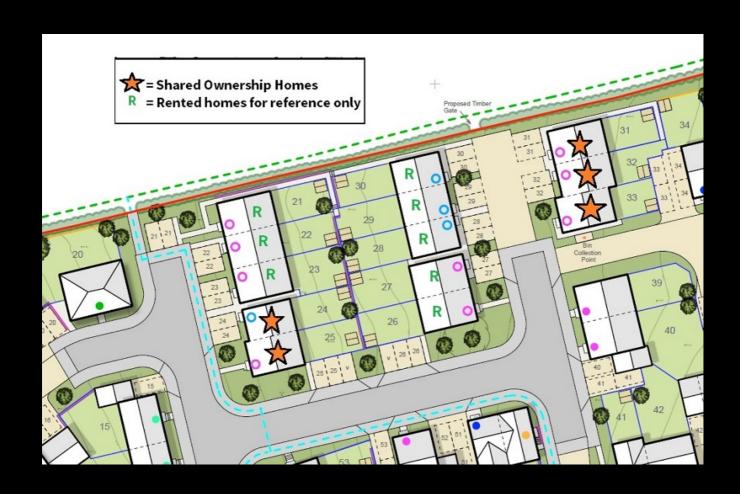

Plot 31 Oakfields "Type 1001" - 35% Share

63 Oakfields View, Credenhill, HR4 7FL

35% Shared ownership £123,375

# Plot 31 Oakfields "Type 1001" - 35% Share

### **Description**

Plot 31 Oakfields View Purchase Price £123,375 35% Share Total Rent £576.85 pcm Ready to occupy August 2024 - AVAILABLE TO RESERVE NOW

Please note there is an 80% staircasing restriction on these homes.

A4103

Map data @2024

Plot 32 Oakfields "Type 1001" - 35% Share

65 Oakfields View, Credenhill, HR4 7FL

35% Shared ownership £122,500

# Plot 32 Oakfields "Type 1001" - 35% Share

### **Description**

Plot 32 Oakfields View Purchase Price £122,500 35% Share Total Rent £753.12 pcm Ready to occupy August 2024 - AVAILABLE TO RESERVE NOW

Please note there is an 80% staircasing restriction on these homes.

Plot 33 Oakfields "Type 1001" - 35% Share

67 Oakfields View, Credenhill, HR4 7FL

35% Shared ownership £123,375

# Plot 33 Oakfields "Type 1001" - 35% Share

### **Description**

Plot 33 Oakfields View Purchase Price £123,375 35% Share Total Rent £576.85 pcm Ready to occupy August 2024 - AVAILABLE TO RESERVE NOW

Please note there is an 80% staircasing restriction on these homes.