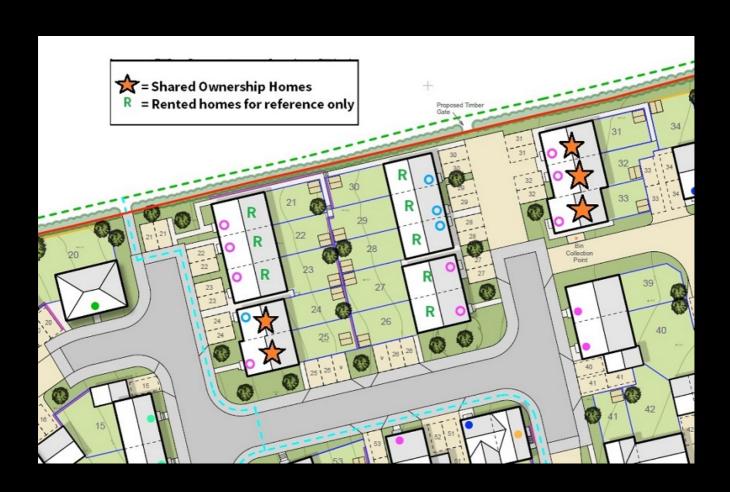

Plot 31 Oakfields "Type 1001" - 35% Share

63 Oakfields View, Credenhill, HR4 7FL

35% Shared ownership £123,375

# Plot 31 Oakfields "Type 1001" - 35% Share

### **Description**

Plot 31 Oakfields View Purchase Price £123,375 35% Share Total Rent £576.85 pcm Ready to occupy August 2024 - AVAILABLE TO RESERVE NOW

Please note there is an 80% staircasing restriction on these homes.