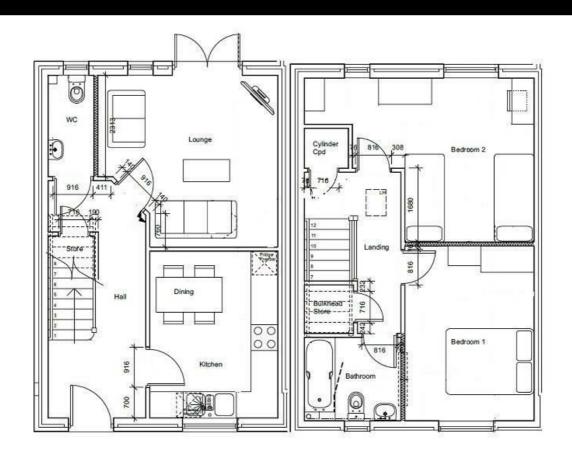

# **Description**

Plot 9 Oakfields View Purchase price £113,000 40% Share Total Rent £434.17 pcm

**READY TO OCCUPY** 

Please note there is an 80% staircasing restriction on these homes.

If you would like to apply for this property, please complete our online application form via our Signature Website

- New Build
- 2 Parking Spaces
- Fitted kitchen with oven, hobTurf to rear garden & extractor
- near Hereford
- Downstairs cloakroom
- Mid Terrace
- Vinyl flooring to wet areas
- 2 spacious bedrooms
- uPVC windows