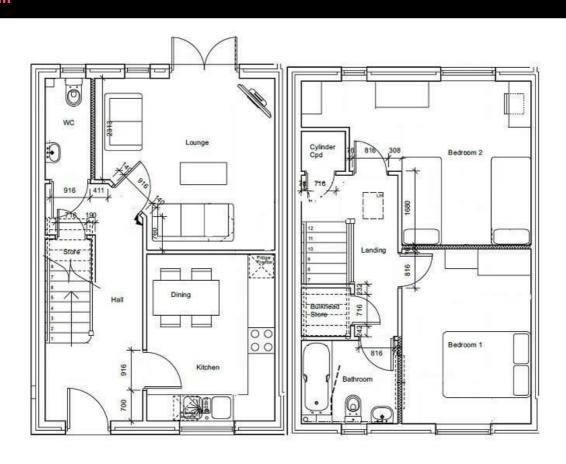

Plot 9 Oakfields "Type 860" - 40% Share

19 Oakfields View, Credenhill, HR4 7FL

40% Shared ownership £113,000

# Plot 9 Oakfields "Type 860" - 40% Share

# **Description**

Plot 9 Oakfields View Purchase price £113,000 40% Share Total Rent £434.17 pcm

**READY TO OCCUPY** 

Please note there is an 80% staircasing restriction on these homes.

If you would like to apply for this property, please complete our online application form via our Signature Website

- New Build
- 2 Parking Spaces
- Fitted kitchen with oven, hobTurf to rear garden & extractor
- near Hereford
- Downstairs cloakroom
- Mid Terrace
- Vinyl flooring to wet areas
- 2 spacious bedrooms
- uPVC windows