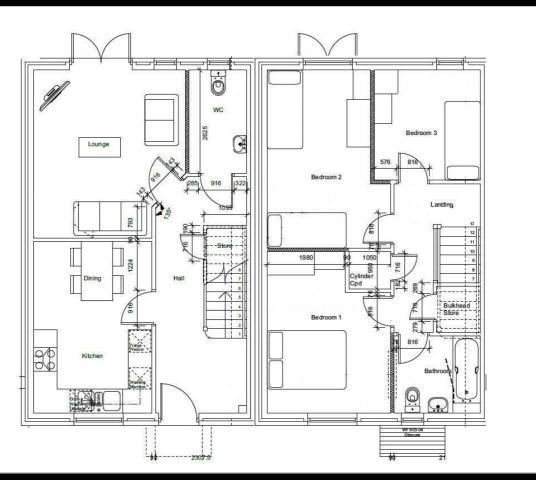

# **Description**

Plot 9 Oakfields View Purchase price £113,000 40% Share Total Rent £434.17 pcm

**READY TO OCCUPY** 

Please note there is an 80% staircasing restriction on these homes.

If you would like to apply for this property, please complete our online application form via our Signature Website

- New Build
- 2 Parking Spaces
- Fitted kitchen with oven, hobTurf to rear garden & extractor
- near Hereford
- Downstairs cloakroom
- Mid Terrace
- Vinyl flooring to wet areas
- 2 spacious bedrooms
- uPVC windows