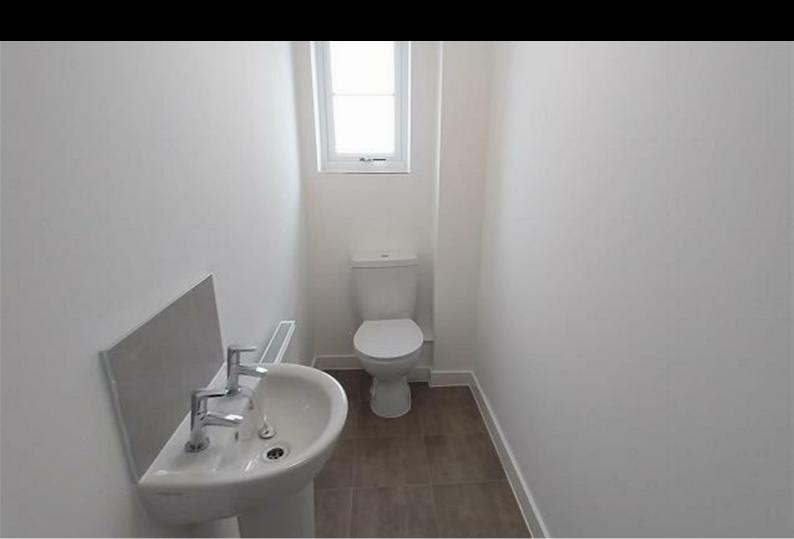

- New Build
- 2 Parking Spaces
- Fitted kitchen with oven, hobTurf to rear garden & extractor
- near Hereford
- Downstairs cloakroom
- Mid Terrace
- Vinyl flooring to wet areas
- 2 spacious bedrooms
- uPVC windows