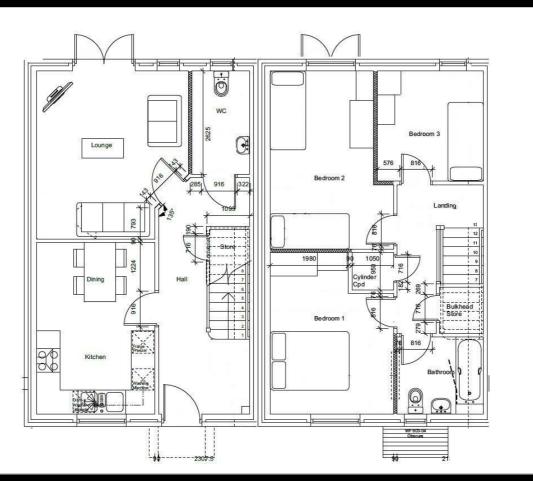

Plot 9 Oakfields "Type 860" - 40% Share

19 Oakfields View, Credenhill, HR4 7FL

40% Shared ownership £113,000

# **Description**

Plot 9 Oakfields View Purchase price £113,000 40% Share Total Rent £434.17 pcm

**READY TO OCCUPY** 

Please note there is an 80% staircasing restriction on these homes.

If you would like to apply for this property, please complete our online application form via our Signature Website

- New Build
- 2 Parking Spaces
- Fitted kitchen with oven, hobTurf to rear garden & extractor
- near Hereford
- Downstairs cloakroom
- Mid Terrace
- Vinyl flooring to wet areas
- 2 spacious bedrooms
- uPVC windows