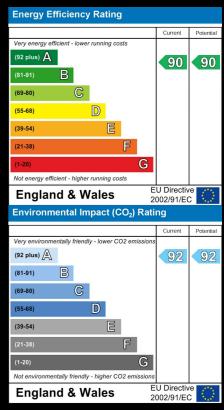

# **Energy Efficiency Graph**

**Energy Efficiency Rating** 

# Current Potential 90 90 (55-68) (39-54) (21-38) Not energy efficient - higher running costs EU Directive 2002/91/EC **England & Wales** Environmental Impact (CO<sub>2</sub>) Rating (92 plus) 🔼 92 92 (81-91) B (55-68) (39-54)

Not environmentally friendly - higher CO2 emission

**England & Wales** 