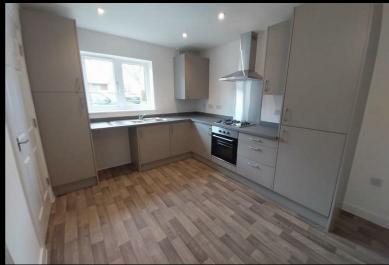

- New Build
- 2 Parking Spaces
- Fitted kitchen with oven, hobTurf to rear garden & extractor
- near Hereford
- Downstairs cloakroom
- Mid Terrace
- Vinyl flooring to wet areas
- 2 spacious bedrooms
- uPVC windows