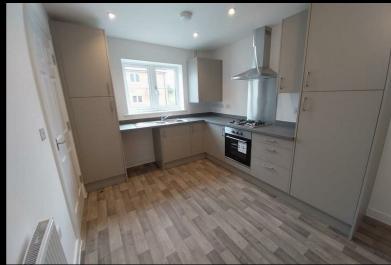

- New Build
- 2 Parking Spaces
- Fitted kitchen with oven, hobTurf to rear garden & extractor
- near Hereford
- Downstairs cloakroom
- Mid Terrace
- Vinyl flooring to wet areas
- 2 spacious bedrooms
- uPVC windows