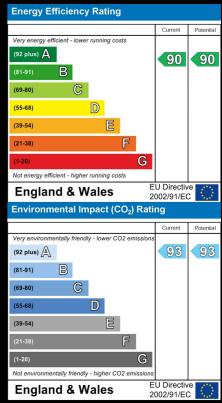

# **Energy Efficiency Graph**

**Energy Efficiency Rating** 

# Current Potential 90 90 (55-68) (39-54) (21-38) Not energy efficient - higher running costs EU Directive 2002/91/EC **England & Wales** Environmental Impact (CO<sub>2</sub>) Rating (92 plus) 🔼 92 92 (81-91) B (55-68) (39-54)

Not environmentally friendly - higher CO2 emission

**England & Wales** 