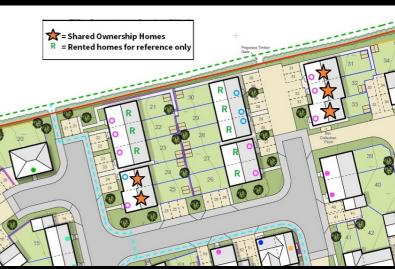

Plot 31 Oakfields "Type 1001" - 35% Share

63 Oakfields View, Credenhill, HR4 7FL

35% Shared ownership £123,375

# Plot 31 Oakfields "Type 1001" - 35% Share

### **Description**

Plot 31 Oakfields View Purchase Price £123,375 35% Share Total Rent £576.85 pcm Ready to occupy August 2024 - AVAILABLE TO RESERVE NOW

Please note there is an 80% staircasing restriction on these homes.