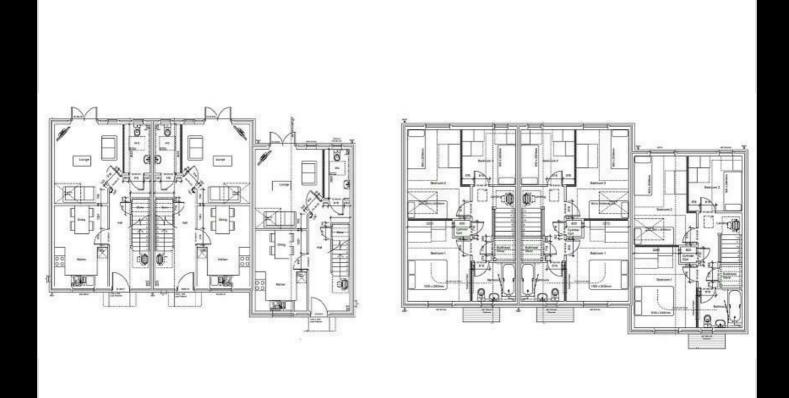

Plot 31 Oakfields "Type 1001" - 35% Share

63 Oakfields View, Credenhill, HR4 7FL

35% Shared ownership £123,375

# Plot 31 Oakfields "Type 1001" - 35% Share

### **Description**

Plot 31 Oakfields View Purchase Price £123,375 35% Share Total Rent £576.85 pcm Ready to occupy August 2024 - AVAILABLE TO RESERVE NOW

Please note there is an 80% staircasing restriction on these homes.