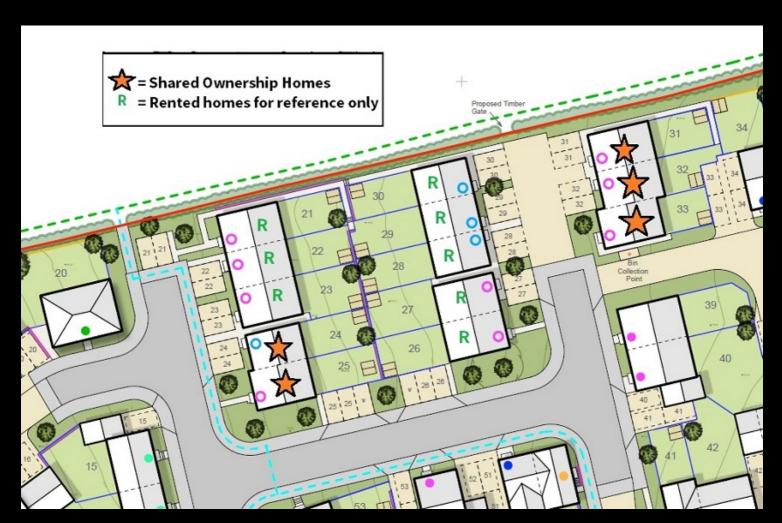

Plot 9 Oakfields "Type 860" - 40% Share

19 Oakfields View, Credenhill, HR4 7FL

40% Shared ownership £113,000

# Plot 9 Oakfields "Type 860" - 40% Share

# **Description**

Plot 9 Oakfields View Purchase price £113,000 40% Share Total Rent £434.17 pcm

**READY TO OCCUPY** 

Please note there is an 80% staircasing restriction on these homes.

If you would like to apply for this property, please complete our online application form via our Signature Website