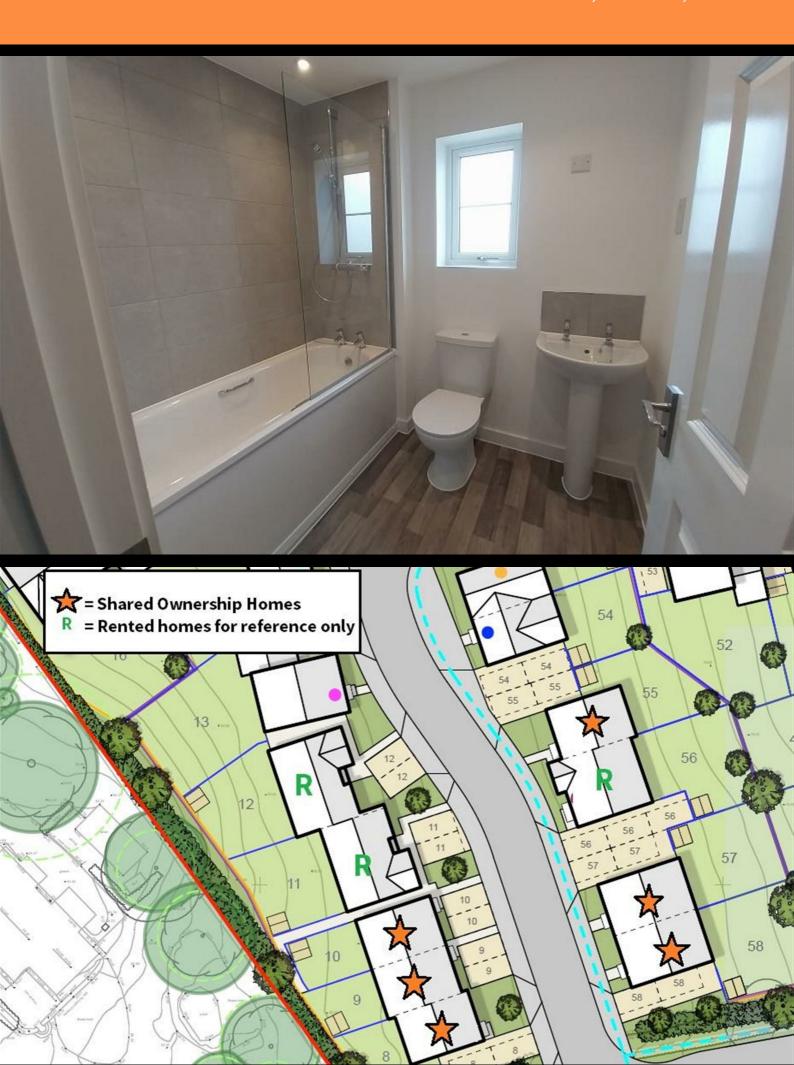

Plot 9 Oakfields "Type 860" - 40% Share

19 Oakfields View, Credenhill, HR4 7FL

40% Shared ownership £113,000

# Plot 9 Oakfields "Type 860" - 40% Share

# **Description**

Plot 9 Oakfields View Purchase price £113,000 40% Share Total Rent £434.17 pcm

**READY TO OCCUPY** 

Please note there is an 80% staircasing restriction on these homes.

If you would like to apply for this property, please complete our online application form via our Signature Website

- New Build
- 2 Parking Spaces
- Fitted kitchen with oven, hobTurf to rear garden & extractor
- near Hereford
- Downstairs cloakroom
- Mid Terrace
- Vinyl flooring to wet areas
- 2 spacious bedrooms
- uPVC windows