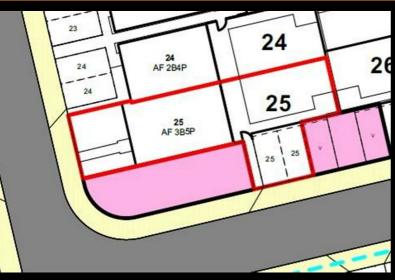

Plot 25 Oakfields "Type 1001" - 35% Share

51 Oakfields View, Credenhill, HR4 7FL

35% Shared ownership £124,250

# Plot 25 Oakfields "Type 1001" - 35% Share

### **Description**

Plot 25 Oakfields View Purchase Price £124,250 35% Share Total Rent £575.10 pcm

Ready to occupy June/July 2024 AVAILABLE TO RESERVE NOW

Please note there is an 80% staircasing restriction on these homes.