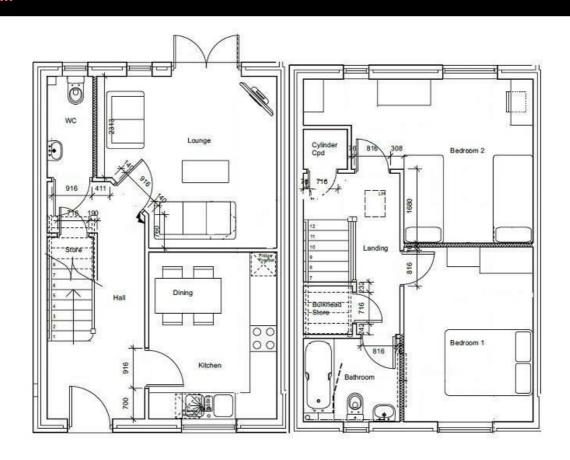

Plot 24 Oakfields "Type 860" - 40% Share

49 Oakfields View, Credenhill, HR4 7FL

40% Shared ownership £116,000

# Plot 24 Oakfields "Type 860" - 40% Share

# **Description**

Plot 24 Oakfields View Purchase price £116,000 40% Share Total Rent £444.48 pcm

Ready to Occupy June/July 2024 - AVAILABLE TO RESERVE NOW

Please note there is an 80% staircasing restriction on these homes.

If you would like to apply for this property, please complete our online application form via our Signature Website

- New Build
- 2 Parking Spaces
- Fitted kitchen with oven, hobTurf to rear garden & extractor
- near Hereford
- Downstairs cloakroom
- Semi Detached
- Vinyl flooring to wet areas
- 2 spacious bedrooms
- uPVC windows