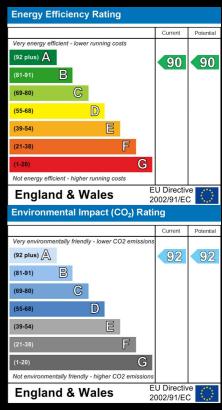

# **Energy Efficiency Graph**

**Energy Efficiency Rating** 

# Current Potential 90 90 (55-68) (39-54) (21-38) Not energy efficient - higher running costs EU Directive 2002/91/EC **England & Wales** Environmental Impact (CO<sub>2</sub>) Rating (92 plus) 🔼 92 92 (81-91) B (55-68) (39-54)

Not environmentally friendly - higher CO2 emission

**England & Wales** 