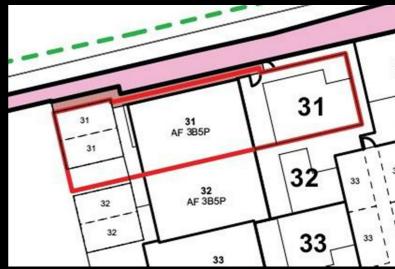

Plot 31 Oakfields "Type 1001" - 35% Share

63 Oakfields View, Credenhill, HR4 7FL

35% Shared ownership £123,375

# Plot 31 Oakfields "Type 1001" - 35% Share

### **Description**

Plot 31 Oakfields View Purchase Price £123,375 35% Share Total Rent £576.85 pcm Ready to occupy August 2024 - AVAILABLE TO RESERVE NOW

Please note there is an 80% staircasing restriction on these homes.