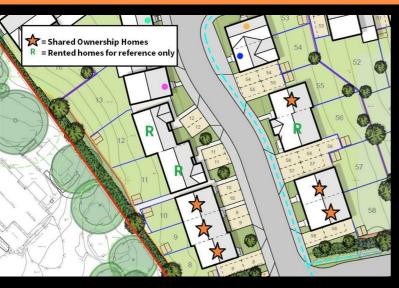

g Please contact our Sales Advisor on 07790 336902 if you wish to arrange a viewing appointment for this property or require further information.

# **Energy Efficiency Graph**



These particulars, whilst believed to be accurate are set out as a general outline only for guidance and do not constitute any part of an offer or contract. Intending purchasers should not rely on them as statements of representation of fact, but must satisfy themselves by inspection or otherwise as to their accuracy. No person in this firms employment has the authority to make or give any representation or warranty in respect of the property.





Plot 58 Oakfields "Type 1001" - 35% Share

20 Oakfields View, Credenhill, HR4 7FL

35% Shared ownership £124,250









# Plot 58 Oakfields "Type 1001" - 35% Share





# **Description**

Plot 58 Oakfields View Purchase Price £124,250 35% Share Total Rent £575.10 pcm

Ready to occupy March 2024

Please note there is an 80% staircasing restriction on these homes.

If you would like to apply for this property, please complete our online application form via our Signature Website

- New Build
- 2 Parking Spaces
- Fitted kitchen with oven, hobTurf to rear garden & extractor
- near Hereford
- Downstairs cloakroom
- Semi Detached
- Vinyl flooring to wet areas
- 3 bedrooms
- uPVC windows





### **Area Map**



### Viewing

Please contact our Citizen Sales Advisor on 07790 336902 if you wish to arrange a viewing appointment for this property or require further information.

# **Energy Efficiency Graph**



These particulars, whilst believed to be accurate a