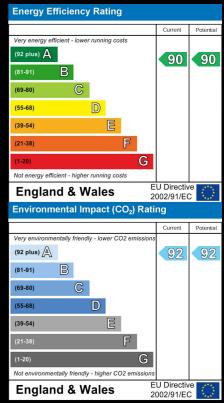

# **Energy Efficiency Graph**

**Energy Efficiency Rating** 

# Current Potential 90 90 (55-68) (39-54) (21-38) Not energy efficient - higher running costs EU Directive 2002/91/EC **England & Wales** Environmental Impact (CO<sub>2</sub>) Rating (92 plus) 🔼 92 92 (81-91) B (55-68) (39-54)

Not environmentally friendly - higher CO2 emission

**England & Wales** 