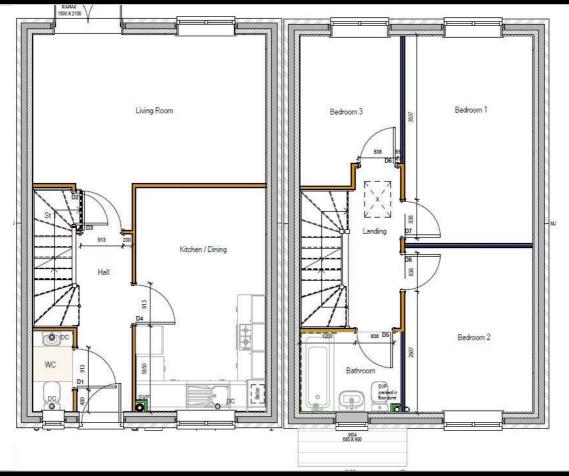

## Description

Plot 50 Westwood Park - 40% share Purchase Price £112,000 Total Rent £420.07 pcm

#### AVAILABLE NOW

If you would like to apply for this property, please complete our online application form via our Signature Website

- Semi Detached
- Vinyl flooring to wet areas
- Two parking spaces
- New build
- Good transport links
- Downstairs cloakroom
- Oven hob & extractor included
- Turf to rear garden
- near University of Warwick
- Two double bedrooms