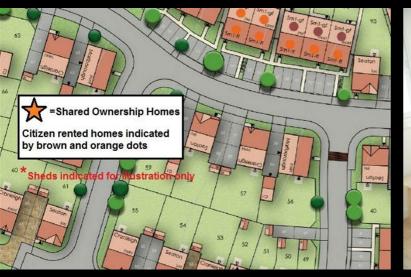

Plot 50 Westwood Park 'Cromer' - 40% Share <sup>6 Moat Lane, Coventry, CV4 8NY</sup> **40% Shared ownership £112,000** 

# Plot 50 Westwood Park 'Cromer' - 40% Share





## Description

Plot 50 Westwood Park - 40% share Purchase Price £112,000 Total Rent £420.07 pcm

#### AVAILABLE NOW

If you would like to apply for this property, please complete our online application form via our Signature Website

- Semi Detached
- Vinyl flooring to wet areas
- Two parking spaces
- New build
- Good transport links
- Downstairs cloakroom
- Oven hob & extractor included
- Turf to rear garden
- near University of Warwick
- Two double bedrooms







Plot 51 Westwood Park 'Cromer' - 40% Share 8 Moat Lane, Coventry, CV4 8NY 40% Shared ownership £112,000

# Plot 51 Westwood Park 'Cromer' - 40% Share





## Description

Plot 51 Westwood Park - 40% share Purchase Price £112,000 Total Rent £420.07 pcm

## AVAILABLE NOW

If you would like to apply for this property, please complete our online application form via our Signature Website

- Semi Detached
- Vinyl flooring to wet areas
- Two parking spaces
- New build
- Good transport links
- Downstairs cloakroom
- Oven hob & extractor included
- Turf to rear garden
- near University of Warwick
- Two double bedrooms







Plot 52 Westwood Park 'Cromer' - 40% Share 10 Moat Lane, Coventry, CV4 8NY 40% Shared ownership £112,000

# Plot 52 Westwood Park 'Cromer' - 40% Share





### Description

Plot 52 Westwood Park - 40% share Purchase Price £112,000 Total Rent £420.07 pcm

AVAILABLE NOW

If you would like to apply for this property, please com