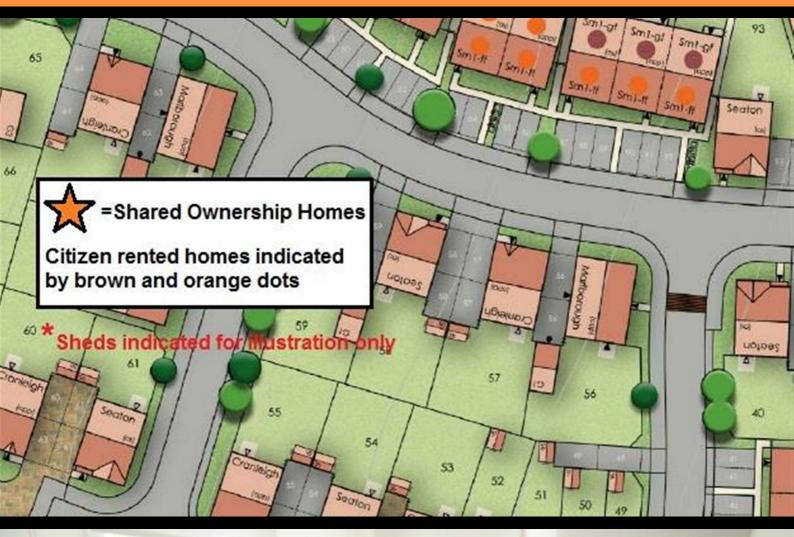

ld
- Good transport links
- Downstairs cloakroom
- Oven hob & extractor included
- Turf to rear garden
- near University of Warwick
- Two double bedrooms











Plot 81 Westwood Park 'Cromer' - 40% Share 27 Water Tower Road, Coventry, CV4 8NZ 40% Shared ownership £110,000 2 2 1 1

# Plot 81 Westwood Park 'Cromer' - 40% Share



## Description

Plot 81 Westwood Park - 40% share Purchase Price £110,000 Total Rent £413.20 pcm

#### AVAILABLE NOW

If you would like to apply for this property, please complete our online application form via our Signature Website

- Mid Terrace
- Vinyl flooring to wet areas
- Two parking spaces
- New build
- Good transport links
- Downstairs cloakroom
- Oven hob & extractor included
- Turf to rear garden
- near University of Warwick
- Two double bedrooms











Plot 82 Westwood Park 'Cromer' - 40% Share 25 Water Tower Road, Coventry, CV4 8NZ 40% Shared ownership £110,500

# Plot 82 Westwood Park 'Cromer' - 40% Share



## Description

Plot 82 Westwood Park - 40% share Purchase Price £110,500 Total Rent £414.91 pcm

#### AVAILABLE NOW

If you would like to apply for this property, please complete our online application form via our Signature Website

- End Terrace
- Vinyl flooring to wet areas
- Two parking spaces
- New build
- Good transport links
- Downstairs cloakroom
- Oven hob & extractor included
- Turf to rear garden
- near University of Warwick
- Two double bedrooms









## Area Map



# Please contact our Sales Advisor Teresa on 07736 792306 if you wish to arrange a viewing appointment for this property or require further info