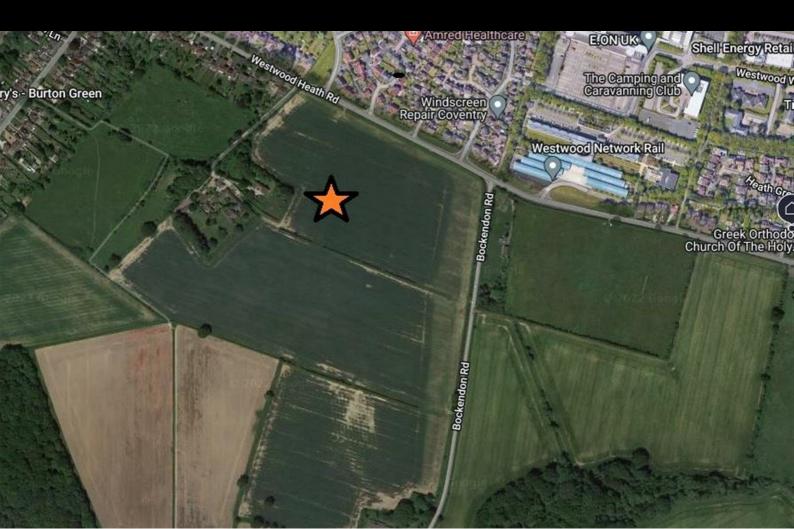

ing spaces
- New build
- Good transport links
- Downstairs cloakroom
- Oven hob & extractor included
- Turf to rear garden
- near University of Warwick
- Two double bedrooms







Plot 51 Westwood Park 'Cromer' - 40% Share 8 Moat Lane, Coventry, CV4 8NY 40% Shared ownership £112,000

# Plot 51 Westwood Park 'Cromer' - 40% Share





## Description

Plot 51 Westwood Park - 40% share Purchase Price £112,000 Total Rent £420.07 pcm

## AVAILABLE NOW

If you would like to apply for this property, please complete our online application form via our Signature Website

- Semi Detached
- Vinyl flooring to wet areas
- Two parking spaces
- New build
- Good transport links
- Downstairs cloakroom
- Oven hob & extractor included
- Turf to rear garden
- near University of Warwick
- Two double bedrooms







Plot 52 Westwood Park 'Cromer' - 40% Share 10 Moat Lane, Coventry, CV4 8NY 40% Shared ownership £112,000

# Plot 52 Westwood Park 'Cromer' - 40% Share





### Description

Plot 52 Westwood Park - 40% share Purchase Price £112,000 Total Rent £420.07 pcm

AVAILABLE NOW

If you would like to apply for this property, please complete our online application form via our Signature Website

- Semi Detached
- Vinyl flooring to wet areas
- Two parking spaces
- New build
- Good transport links
- Downstairs cloakroom
- Oven hob & extractor included
- Turf to rear garden
- near University of Warwick
- Two double bedrooms





## Area Map



# Please contact our Sales Advisor Teresa on 07736 792306 if you wish to arrange a viewing appointment for this property or require further information.

The