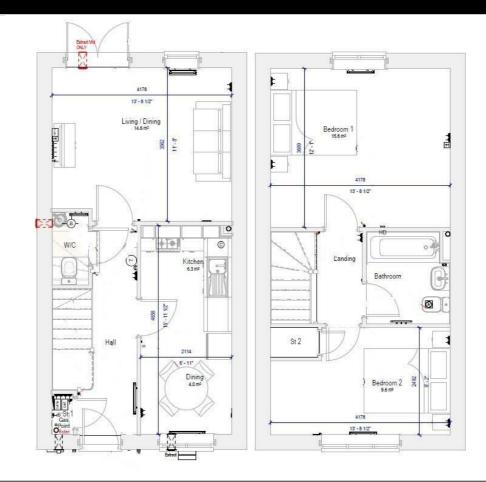

## Description

Plot 50 Westwood Park - 40% share Purchase Price £112,000 Total Rent £420.07 pcm

#### AVAILABLE NOW

If you would like to apply for this property, please complete our online application form via our Signature Website

- Semi Detached
- Vinyl flooring to wet areas
- Two parking spaces
- New build
- Good transport links
- Downstairs cloakroom
- Oven hob & extractor included
- Turf to rear garden
- near University of Warwick
- Two double bedrooms

## Description

Plot 51 Westwood Park - 40% share Purchase Price £112,000 Total Rent £420.07 pcm

## AVAILABLE NOW

If you would like to apply for this property, please complete our online application form via our Signature Website

- Semi Detached
- Vinyl flooring to wet areas
- Two parking spaces
- New build
- Good transport links
- Downstairs cloakroom
- Oven hob & extractor included
- Turf to rear garden
- near University of Warwick
- Two double bedrooms

### Description

Plot 52 Westwood Park - 40% share Purchase Price £112,000 Total Rent £420.07 pcm

AVAILABLE NOW

If you would like to apply for this property, please complete our online application form via our Signature Website

- Semi Detached
- Vinyl flooring to wet areas
- Two parking spaces
- New build
- Good transport links
- Downstairs cloakroom
- Oven hob & extractor included
- Turf to rear garden
- near University of Warwick
- Two double bedrooms