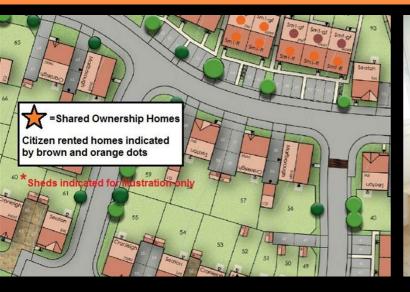

Plot 50 Westwood Park 'Cromer' - 40% Share <sup>6 Moat Lane, Coventry, CV4 8NY</sup> **40% Shared ownership £112,000** 

# Plot 50 Westwood Park 'Cromer' - 40% Share





## Description

Plot 50 Westwood Park - 40% share Purchase Price £112,000 Total Rent £420.07 pcm

#### AVAILABLE NOW

If you would like to apply for this property, please complete our online application form via our Signature Website

- Semi Detached
- Vinyl flooring to wet areas
- Two parking spaces
- New build
- Good transport links
- Downstairs cloakroom
- Oven hob & extractor included
- Turf to rear garden
- near University of Warwick
- Two double bedrooms







Plot 51 Westwood Park 'Cromer' - 40% Share 8 Moat Lane, Coventry, CV4 8NY 40% Shared ownership £112,000

# Plot 51 Westwood Park 'Cromer' - 40% Share





## Description

Plot 51 Westwood Park - 40% share Purchase Price £112,000 Total Rent £420.07 pcm

## AVAILABLE NOW

If you would like to apply for this property, please