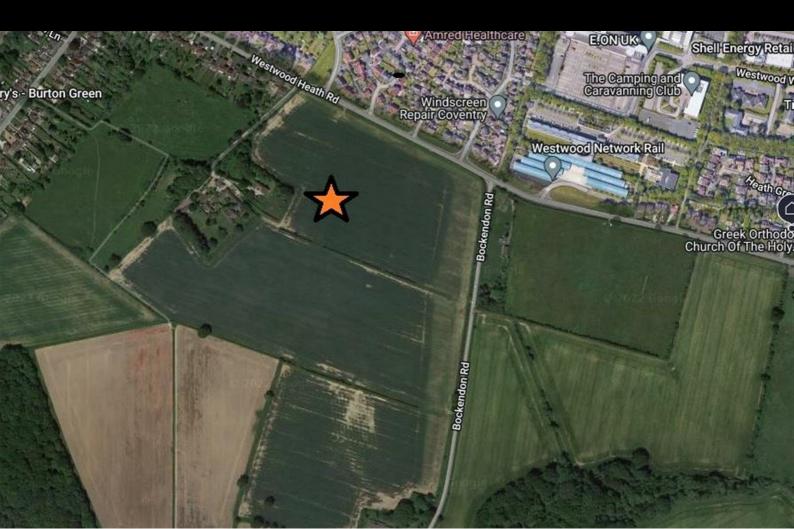

Plot 50 Westwood Park 'Cromer' - 40% Share <sup>6 Moat Lane, Coventry, CV4 8NY</sup> **40% Shared ownership £112,000** 

# Plot 50 Westwood Park 'Cromer' - 40% Share





## Description

Plot 50 Westwood Park - 40% share Purchase Price £112,000 Total Rent £420.07 pcm

#### AVAILABLE NOW

If you would like to apply for this property, please complete our online application form via our Signature Website

- Semi Detached
- Vinyl flooring to wet areas
- Two parking spaces
- New build
- Good transport links
- Downstairs cloakroom
- Oven hob & extractor included
- Turf to rear garden
- near University of Warwick
- Two double bedrooms







Plot 51 Westwood Park 'Cromer' - 40% Share 8 Moat Lane, Coventry, CV4 8NY 40% Shared ownership £112,000

# Plot 51 Westwood Park 'Cromer' - 40% Share





## Description

Plot 51 Westwood Park - 40% share Purchase Price £112,000 Total Rent £420.07 pcm

## AVAILABLE NOW

If you would like to apply for this property, please complete our online application form via our Signature Website

- Semi Detached
- Vinyl flooring to wet areas
- Two parking spaces
- New build
- Good transport links
- Downstairs cloakroom
- Oven hob & extractor included
- Turf to rear garden
- near University of Warwick
- Two double bedrooms







Plot 52 Westwood Park 'Cromer' - 40% Share 10 Moat Lane, Coventry, CV4 8NY 40% Shared ownership £112,000

# Plot 52 Westwood Park 'Cromer' - 40% Share





### Descripti