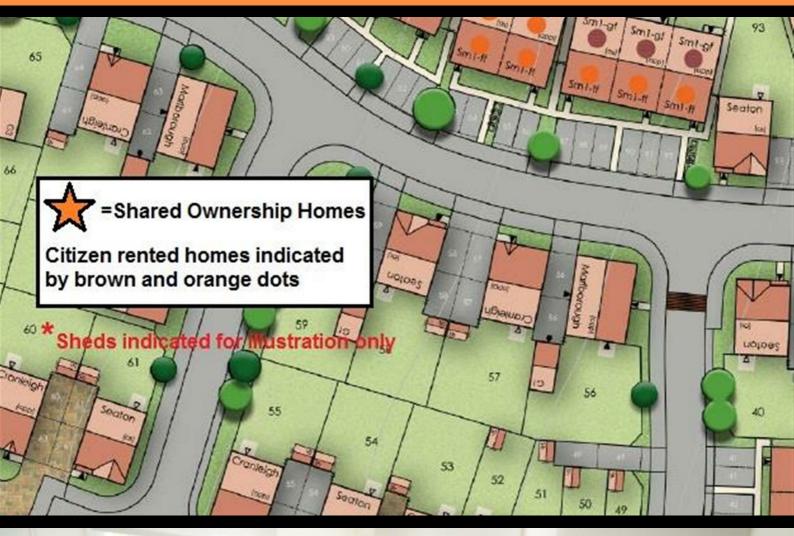

New build
- Good transport links
- Downstairs cloakroom
- Oven hob & extractor included
- Turf to rear garden
- near University of Warwick
- Two double bedrooms











Plot 82 Westwood Park 'Cromer' - 40% Share 25 Water Tower Road, Coventry, CV4 8NZ 40% Shared ownership £110,500

# Plot 82 Westwood Park 'Cromer' - 40% Share



## Description

Plot 82 Westwood Park - 40% share Purchase Price £110,500 Total Rent £414.91 pcm

#### AVAILABLE NOW

If you would like to apply for this property, please complete our online application form via our Signature Website

- End Terrace
- Vinyl flooring to wet areas
- Two parking spaces
- New build
- Good transport links
- Downstairs cloakroom
- Oven hob & extractor included
- Turf to rear garden
- near University of Warwick
- Two double bedrooms









## Area Map



# Please contact our Sales Advisor Teresa on 07736 792306 if you wish to arrange a viewing appointment for this property or require further information.

These particulars, whilst believed to be accurate are set out as a general outline only for guidance and do not constitute any part of an offer or contract. Intending purchasers should not rely on them as statements of representation of fact, but must satisfy themselves by inspection or otherwise as to their accuracy. No person in this firms employment has the authority to make or give any representation or warranty in respect of the property.

# 4040 Lakeside, Solihull, West Midlands, B37 7YN Email: sales@citizenhousing.org.uk or visit www.citizenhousing.org.uk

# **Energy Efficiency Graph**

Not environmentally frie