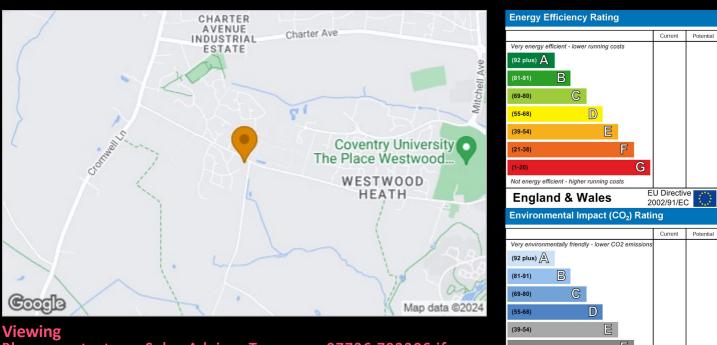

Not environmentally friendly - higher CO2 emission

**England & Wales** 

EU Directive 2002/91/EC

# **Energy Efficiency Graph**

Not environmentally friendly - higher CO2 emission

**England & Wales** 

EU Directive 2002/91/EC

Plot 122 Westwood Park "Hatfield"-35% Share 18 Cromwell Lane, Coventry, CV4 8NT 35% Shared ownership £127,750  $\bigcirc$  3  $\bigcirc$  2  $\bigcirc$  1  $\blacksquare$  B

# Viewing