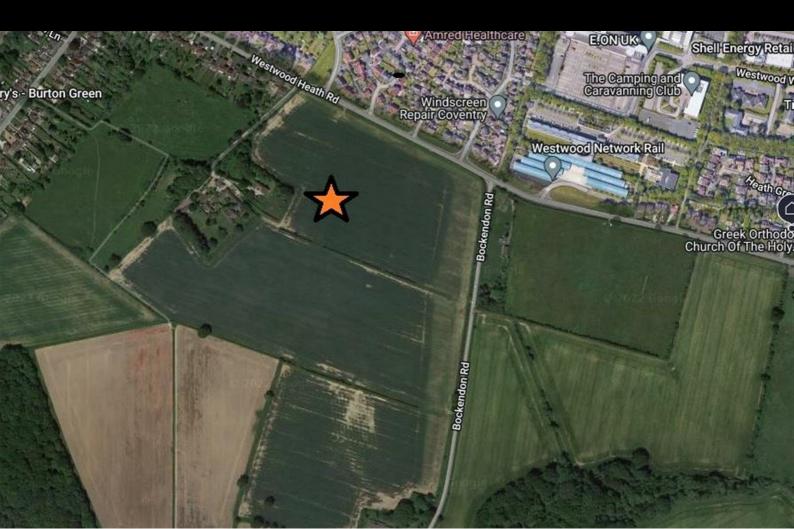

king spaces
- New build
- Good transport links
- Downstairs cloakroom
- Oven hob & extractor included
- Turf to rear garden
- near University of Warwick
- Two double bedrooms







Plot 52 Westwood Park 'Cromer' - 40% Share 10 Moat Lane, Coventry, CV4 8NY 40% Shared ownership £112,000

# Plot 52 Westwood Park 'Cromer' - 40% Share





### Description

Plot 52 Westwood Park - 40% share Purchase Price £112,000 Total Rent £420.07 pcm

AVAILABLE NOW

If you would like to apply for this property, please complete our online application form via our Signature Website

- Semi Detached
- Vinyl flooring to wet areas
- Two parking spaces
- New build
- Good transport links
- Downstairs cloakroom
- Oven hob & extractor included
- Turf to rear garden
- near University of Warwick
- Two double bedrooms





## Area Map



# Please contact our Sales Advisor Teresa on 07736 792306 if you wish to arrange a viewing appointment for this property or require further information.

These particulars, whilst believed to be accurate are set out as a general outline only for guidance and do not constitute any part of an offer or contract. Intending purchasers should not rely on them as statements of representation of fact, but must satisfy themselves by inspection or otherwise as to their accuracy. No person in this firms employment has the authority to make or give any representation or warranty in respect of the property.

Not environmentally friendly - higher CO2 emission

**England & Wales** 

EU Directive 2002/91/EC

# 4040 Lakeside, Solihull, West Midlands, B37 7YN Email: sales@citizenhousing.o