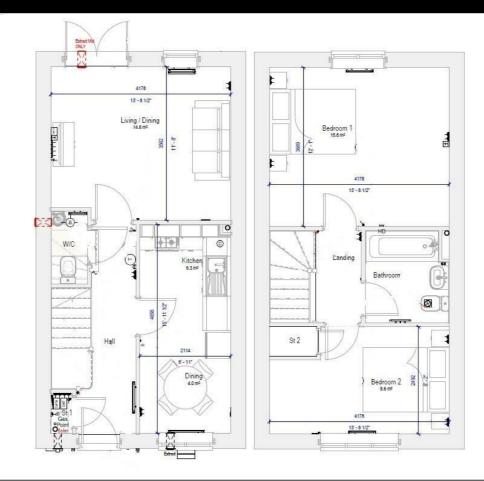

## Description

Plot 50 Westwood Park - 40% share Purchase Price £112,000 Total Rent £420.07 pcm

#### AVAILABLE NOW

If you would like to apply for this property, please complete our online application form via our Signature Website

- Semi Detached
- Vinyl flooring to wet areas
- Two parking spaces
- New build
- Good transport links
- Downstairs cloakroom
- Oven hob & extractor included
- Turf to rear garden
- near University of Warwick
- Two double bedrooms