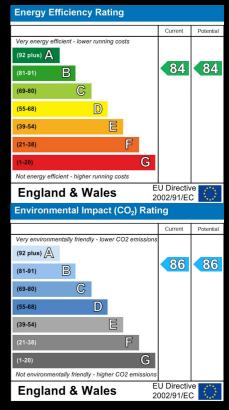

Not environmentally friendly - higher CO2 emission

**England & Wales** 

EU Directive 2002/91/EC