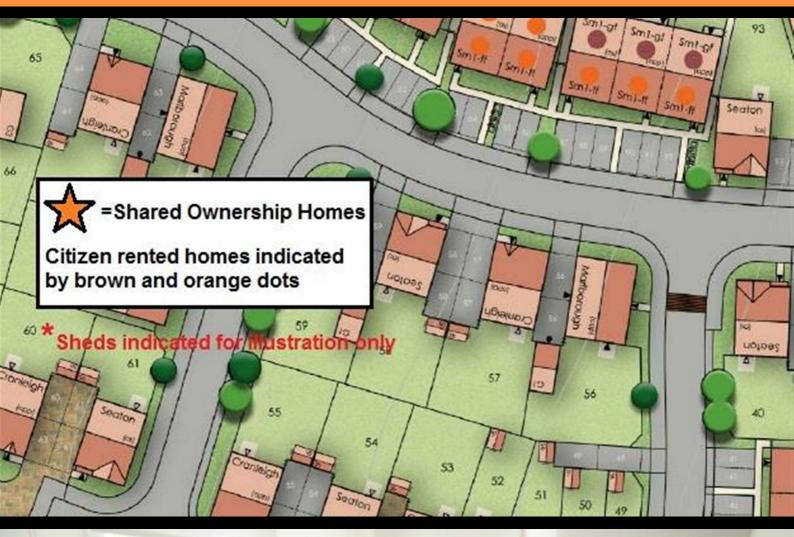

sion

**England & Wales** 

EU Directive 2002/91/EC

# 4040 Lakeside, Solihull, West Midlands, B37 7YN Email: sales@citizenhousing.org.uk or visit www.citizenhousing.org.uk





Plot 80 Westwood Park 'Cromer' - 40% Share 29 Water Tower Road, Coventry, CV4 8NZ 40% Shared ownership £112,000

# Plot 80 Westwood Park 'Cromer' - 40% Share



## Description

Plot 80 Westwood Park - 40% share Purchase Price £112,000 Total Rent £420.07 pcm

AVAILABLE NOW

If you would like to apply for this property, please complete our online application form via our Signature Website

- End Terrace
- Vinyl flooring to wet areas
- Two parking spaces
- New build
- Good transport links
- Downstairs cloakroom
- Oven hob & extractor included
- Turf to rear garden
- near University of Warwick
- Two double bedrooms











Plot 81 Westwood Park 'Cromer' - 40% Share 27 Water Tower Road, Coventry, CV4 8NZ 40% Shared ownership £110,000 2 2 1 1

# Plot 81 Westwood Park 'Cromer' - 40% Share



## Description

Plot 81 Westwood Park - 40% share Purchase Price £110,000 Total Rent £413.20 pcm

#### AVAILABLE NOW

If you would like to apply for this property, please complete our online application form via our Signature Website

- Mid Terrace
- Vinyl flooring to wet areas
- Two parking spaces
- New build
- Good transport links
- Downstairs cloakroom
- Oven hob & extractor included
- Turf to rear garden
- near University of Warwick
- Two double bedrooms











Plot 82 Westwood Park 'Cromer' - 40% Share 25 Water Tower Road, Coventry, CV4 8NZ 40% Shared ownership £110,500

# Plot 82 Westwood Park 'Cromer' - 4