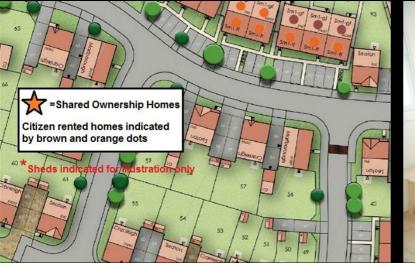

double bedrooms







Plot 51 Westwood Park 'Cromer' - 40% Share 8 Moat Lane, Coventry, CV4 8NY 40% Shared ownership £112,000

# Plot 51 Westwood Park 'Cromer' - 40% Share





## Description

Plot 51 Westwood Park - 40% share Purchase Price £112,000 Total Rent £420.07 pcm

## AVAILABLE NOW

If you would like to apply for this property, please complete our online application form via our Signature Website

- Semi Detached
- Vinyl flooring to wet areas
- Two parking spaces
- New build
- Good transport links
- Downstairs cloakroom
- Oven hob & extractor included
- Turf to rear garden
- near University of Warwick
- Two double bedrooms







Plot 52 Westwood Park 'Cromer' - 40% Share 10 Moat Lane, Coventry, CV4 8NY 40% Shared ownership £112,000

# Plot 52 Westwood Park 'Cromer' - 40% Share





### Description

Plot 52 Westwood Park - 40% share Purchase Price £112,000 Total Rent £420.07 pcm

AVAILABLE NOW

If you would like to apply for this property, please complete our online application form via our Signature Website

- Semi Detached
- Vinyl flooring to wet areas
- Two parking spaces
- New build
- Good transport links
- Downstairs cloakroom
- Oven hob & extractor included
- Turf to rear garden
- near University of Warwick
- Two double bedrooms





## Area Map



# Please contact our Sales Advisor Teresa on 07736 792306 if you wish to arrange a viewing appointment for this property or require further information.

These particulars, whilst believed to be accurate are set out as a general outline only for guidance and do not constitute any part of an offer or contract. Inte