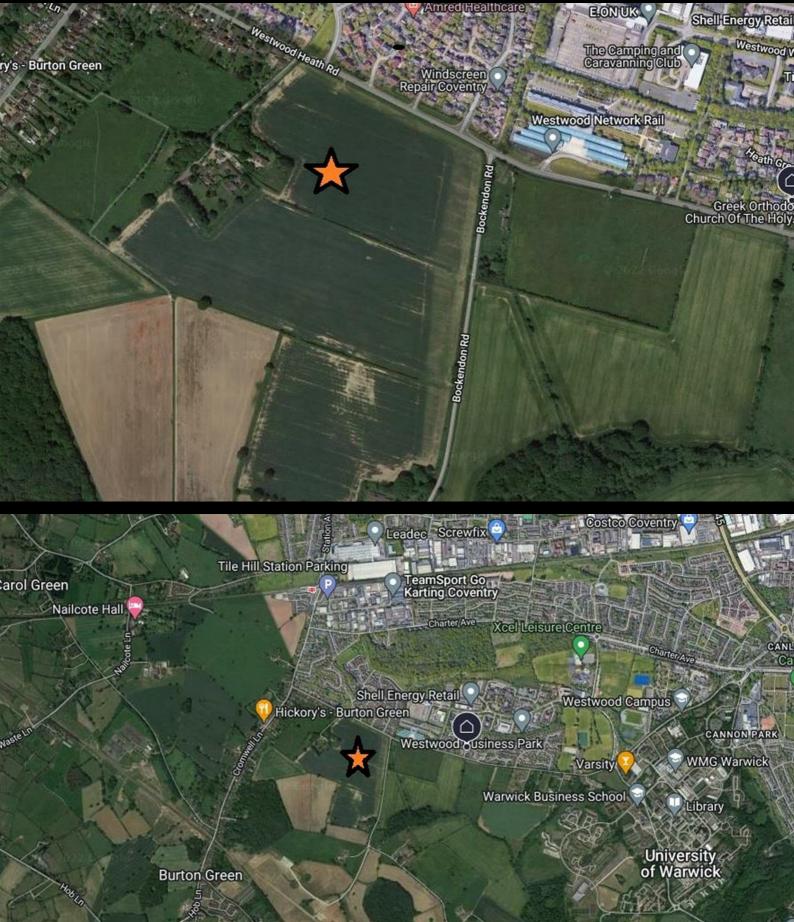

Turf to rear garden
- Vinyl to wet areas
- Near University of Warwick
- Semi Detached







Plot 125 Westwood Park "Hatfield"-35% Share 12 Cromwell Lane, Coventry, CV4 8NT 35% Shared ownership £127,750  $\bigcirc$  3  $\bigcirc$  2  $\bigcirc$  1  $\bigcirc$  B

# Plot 125 Westwood Park "Hatfield"-35% Share



## Description

Plot 125 Westwood Park 3 bedroom "Hatfield"

Purchase Price 35% Share £127,750 Total Rent £580.40 pcm

#### AVAILABLE NOW

If you would like to apply for this property, please complete our online application form via our Signature Website

- 3 Spacious bedrooms
- NHBC Warranty
- Hob, Oven and Extractor
- 1.8m fencing to rear garden
- Downstairs WC
- 2 allocated parking spaces
- Turf to rear garden
- Vinyl to wet areas
- Near University of Warwick
- Semi Detached





Warwick Medical School



# Area Map



# **Energy Efficiency Graph**



# Viewing

# Please contact our Citizen-Westwood Park, Warwick Office on 07971576882 if you wish to arrange a viewing appointment for this property

These particulars, whilst believed to be accurate are set out as a general outline only for guidance and do not constitute any part of an offer or contract. Intending purchasers should not rely on them as statements of representation of fact, but must satisfy themselves by inspection or otherwise as to their accuracy. No person in this firms employment has the authority to make or give any representation or warranty in respect of the property.

# 4040 Lakeside, Solihull, West Midlands, B37 7YN Email: sales@citizenhousing.org.uk or visit www.citizenhousing.org.uk