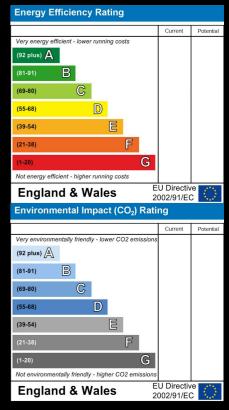

### **Energy Efficiency Graph**

Plot 33 Pippinfields "Earlsdon E1" - 35% Share 18 Platinum Way, Pickford Green, Coventry, CV5 9QR 35% Shared ownership £106,750

### **Energy Efficiency Graph**

Current Potential

(92 plus) 🗛 (69-80) (55-68) (39-54) F (21-38) Not energy efficient - higher running costs EU Directive 2002/91/EC **England & Wales** Environmental Impact (CO<sub>2</sub>) Rating (92 plus) 🖄 (81-91) В (69-80 (55-68) (39-54) Not environmentally friendly - higher CO2 emission EU Directive 2002/91/EC **England & Wales** 