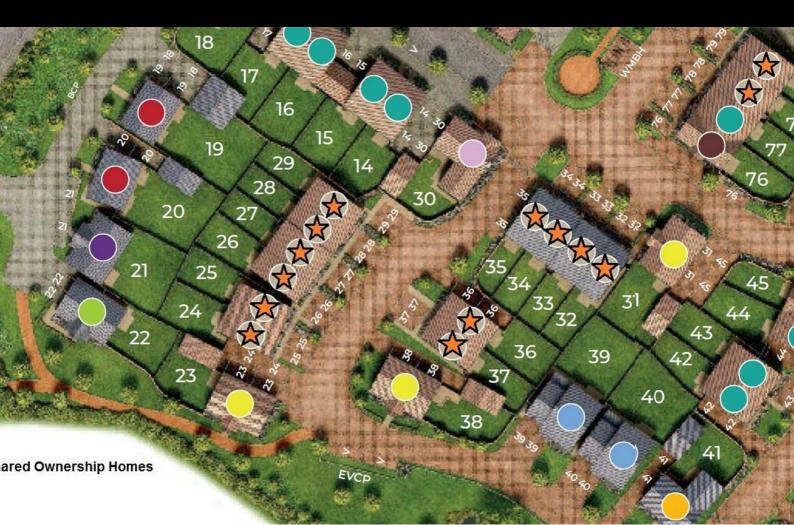

spaces
- New build
- Good transport links
- Downstairs cloakroom
- Oven hob & extractor included
- Turf to rear garden
- near Coventry
- Two double bedrooms







Plot 35 Pippinfields "Sherbourne-D" - 40% Share 14 Platinum Way, Pickford Green, Coventry, CV5 9QR 40% Shared ownership £106,800

## Plot 35 Pippinfields "Sherbourne-D" - 40% Share



#### Description

Plot 35 Pippinfields - 40% share Purchase Price £106,800 Total Rent £402.65 pcm

If you would like to apply for this property, please complete our online application form via our Signature Website

#### AVAILABLE NOW

- End Terrace
- Vinyl flooring to wet areas
- Two parking spaces
- New build
- Good transport links
- Downstairs cloakroom
- Oven hob & extractor included
- Turf to rear garden
- near Coventry
- Two double bedrooms







Plot 37 Pippinfields "Sherbourne-D" - 40% Share 3 Queenborough Road, Pickford Green, Coventry, CV5 9RE 40% Shared ownership £106,800

## Plot 37 Pippinfields "Sherbourne-D" - 40% Share



#### Description

Plot 37 Pippinfields - 40% share Purchase Price £106,800 Total Rent £402.65 pcm

#### AVAILABLE NOW

- Semi Detached
- Vinyl flooring to wet areas
- Two parking spaces
- New build
- Good transport links
- Downstairs cloakroom
- Oven hob & extractor included
- Turf to rear garden
- near Coventry
- Two double bedrooms



**Floor Plan** 



### **GROUND FLOOR PLAN**



## FIRST FLOOR PLAN

#### Area Map



### **Energy Efficiency Graph**



#### Viewing

Please contact our Sales Team, sales@citizenhousing.org.uk, if you wish to arrange a viewing appointment for this property or requir