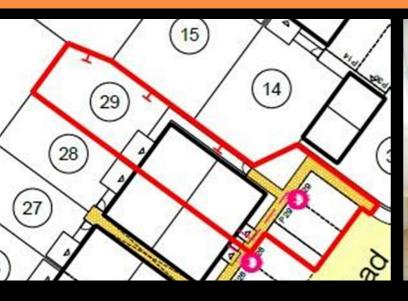

Plot 29 Pippinfields "Sherbourne" - 40% Share 2 Queenborough Road, Pickford Green, Coventry, CV5 9AP 40% Shared ownership £106,800

## Plot 29 Pippinfields "Sherbourne" - 40% Share

Plot 29 Pippinfields - 40% share Purchase Price £106,800 Total Rent £402.65 pcm AVAILABLE NOW

If you would like to apply for this property, please complete our online application form via our Signature Website

- End Terrace
- Vinyl flooring to wet areas
- Two parking spaces
- New build
- Good transport links
- Downstairs cloakroom
- Oven hob & extractor included
- Turf to rear garden
- near Coventry
- Two double bedrooms

#### Area Map