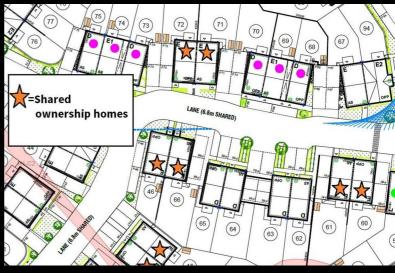

### 4040 Lakeside, Solihull, West Midlands, B37 7YN Email: sales@citizenhousing.org.uk or visit www.citizenhousing.org.uk

Plot 72 Pippinfields "Type E" - 35% Share 19 Platinum Way, Pickford Green, Coventry, CV5 9QR 35% Shared ownership £108,500  $\bigcirc_3 \ \bigcirc_1 \ \bigcirc_1 \ \sqsubseteq_1$ 

## Plot 72 Pippinfields "Type E" - 35% Share

#### Description

Plot 72 Pippinfields - 35% share Purchase Price £108,500 Total Rent £498.92 pcm

AVAILABLE TO RESERVE NOW

If you would like to apply for this property, please complete our online application form via our Signature Website