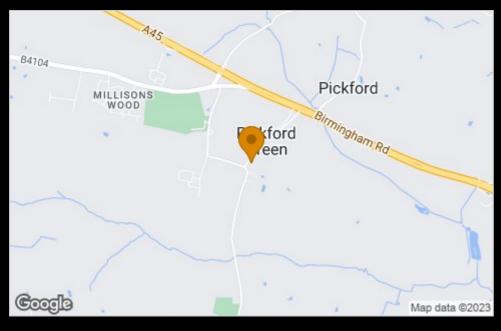

m
- Oven hob & extractor included
- Turf to rear garden
- near Coventry
- Two double bedrooms







Plot 29 Pippinfields "Sherbourne" - 40% Share 2 Queenborough Road, Pickford Green, Coventry, CV5 9AP 40% Shared ownership £106,800

## Plot 29 Pippinfields "Sherbourne" - 40% Share





Plot 29 Pippinfields - 40% share Purchase Price £106,800 Total Rent £402.65 pcm AVAILABLE NOW

If you would like to apply for this property, please complete our online application form via our Signature Website

- End Terrace
- Vinyl flooring to wet areas
- Two parking spaces
- New build
- Good transport links
- Downstairs cloakroom
- Oven hob & extractor included
- Turf to rear garden
- near Coventry
- Two double bedrooms



**Floor Plan** 



## **GROUND FLOOR PLAN**



## FIRST FLOOR PLAN

#### Area Map



#### Viewing

Please contact our Sales Team, sales@citizenhousing.org.uk, if you wish to arrange a viewing appointment for this property or require further information.

These particulars, whilst believed to be accurate are set out as a general outline only for guidance and do not constitute any part of an offer or contract. Intending purchasers should not rely on them as statements of representation of fact, but must satisfy themselves by inspection or otherwise as to their accuracy. No person in this firms employment has the authority to make or give any representation or warranty in respect of the property.

### 4040 Lakeside, Solihull, West Midlands, B37 7YN Email: sales@citizenhousing.org.uk or visit www.citizenhousing.org.uk

### **Energy Efficiency Graph**







Plot 33 Pippinfie