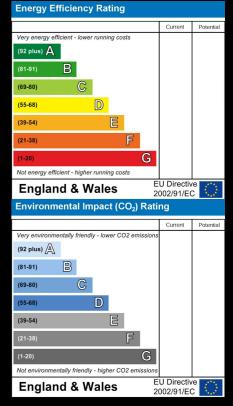

### **Energy Efficiency Graph**

Plot 33 Pippinfields "Earlsdon E1" - 35% Share 18 Platinum Way, Pickford Green, Coventry, CV5 9QR 35% Shared ownership £106,750

### **Energy Efficiency Graph**

Current Potential

(92 plus) 🗛 (69-80) (55-68) (39-54) F (21-38) Not energy efficient - higher running costs EU Directive 2002/91/EC **England & Wales** Environmental Impact (CO<sub>2</sub>) Rating (92 plus) 🖄 (81-91) В (69-80 (55-68) (39-54) Not environmentally friendly - higher CO2 emission EU Directive 2002/91/EC **England & Wales** 