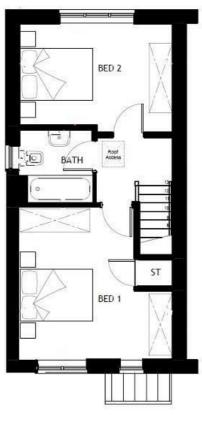

lihull, West Midlands, B37 7YN Email: sales@citizenhousing.org.uk or visit www.citizenhousing.org.uk





Plot 68 Pippinfields "Sherbourne-D" - 40% Share 27 Platinum Way, Pickford Green, Coventry, CV5 9QR 40% Shared ownership £106,800 2 0 1 0 1

## Plot 68 Pippinfields "Sherbourne-D" - 40% Share





#### Description

Plot 68 Pippinfields - 40% share Purchase Price £106,800 Total Rent £402.65pcm

If you would like to apply for this property, please complete our online application form via our Signature Website

#### AVAILABLE NOW

- End Terrace
- Vinyl flooring to wet areas
- Two parking spaces
- New build
- Good transport links
- Downstairs cloakroom
- Oven hob & extractor included
- Turf to rear garden
- near Coventry
- Two double bedrooms



**Floor Plan** 



## **GROUND FLOOR PLAN**



## FIRST FLOOR PLAN

#### Area Map



### **Energy Efficiency Graph**



#### Viewing

Please contact our Sales Team, sales@citizenhousing.org.uk if you wish to arrange a viewing appointment for this property or require further information.

These particulars, whilst believed to be accurate are set out as a general outline only for guidance and do not constitute any part of an offer or contract. Intending purchasers should not rely on them as statements of representation of fact, but must satisfy themselves by inspection or otherwise as to their accuracy. No person in this firms employment has the authority to make or give any representation or warranty in respect of the property.

### 4040 Lakeside, Solihull, West Midlands, B37 7YN Email: sales@citizenhousing.org.uk or visit www.citizen