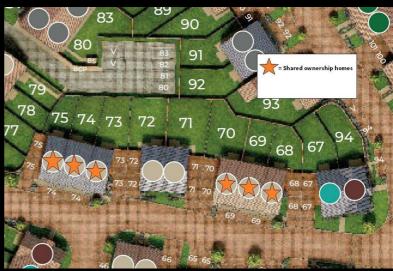

\* Images are for illustration purposes only

- Semi Detached
- Vinyl flooring to wet areas
- Two parking spaces
- New build
- Good transport links
- Downstairs cloakroom

62

67

60

(61)

- Oven hob & extractor included
- Turf to rear garden
- near Coventry

63

Three bedrooms

Plot 48 Pippinfields "Type E" - 35% Share 26 Queenborough Road, Pickford Green, Coventry, CV5 9RE **35% Shared ownership £108,500** 