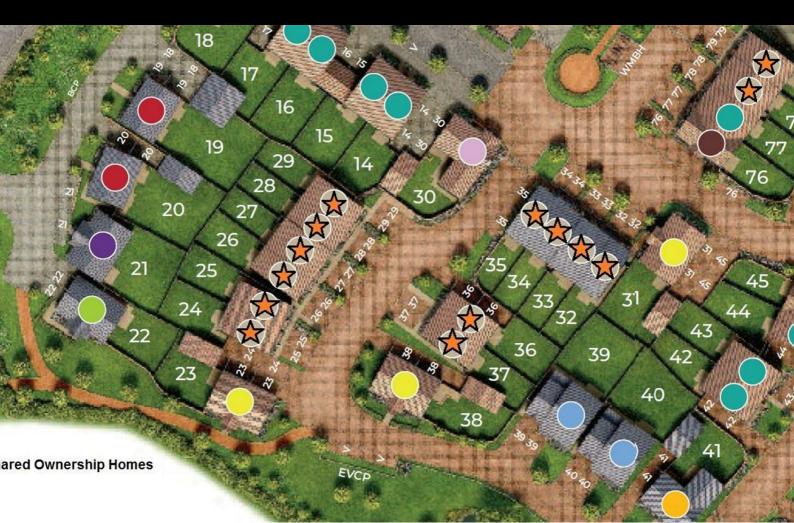

ranty in respect of the property.

### 4040 Lakeside, Solihull, West Midlands, B37 7YN Email: sales@citizenhousing.org.uk or visit www.citizenhousing.org.uk





Plot 34 Pippinfields "Sherbourne-D" - 40% Share 16 Platinum Way, Pickford Green, Coventry, CV5 9QR 40% Shared ownership £106,800 2 1 1 1

## Plot 34 Pippinfields "Sherbourne-D" - 40% Share



#### Description

Plot 34 Pippinfields - 40% share Purchase Price £106,800 Total Rent £402.65 pcm AVAILABLE NOW

If you would like to apply for this property, please complete our online application form via our Signature Website

- Mid Terrace
- Vinyl flooring to wet areas
- Two parking spaces
- New build
- Good transport links
- Downstairs cloakroom
- Oven hob & extractor included
- Turf to rear garden
- near Coventry
- Two double bedrooms







Plot 35 Pippinfields "Sherbourne-D" - 40% Share 14 Platinum Way, Pickford Green, Coventry, CV5 9QR 40% Shared ownership £106,800

## Plot 35 Pippinfields "Sherbourne-D" - 40% Share



#### Description

Plot 35 Pippinfields - 40% share Purchase Price £106,800 Total Rent £402.65 pcm

If you would like to apply for this property, please complete our online application form via our Signature Website

#### AVAILABLE NOW

- End Terrace
- Vinyl flooring to wet areas
- Two parking spaces
- New build
- Good transport links
- Downstairs cloakroom
- Oven hob & extractor included
- Turf to rear garden
- near Coventry
- Two double bedrooms







Plot 37 Pippinfields "Sherbourne-D" - 40% Share 3 Queenborough Road, Pickford Green, Coventry, CV5 9RE 40% Shared ownership £106,800

## Plot 37 Pippinf