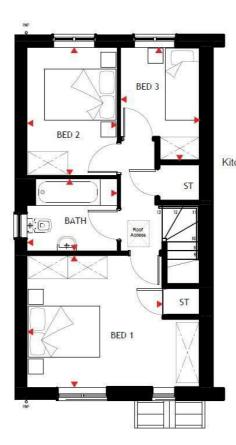

Solihull, West Midlands, B37 7YN Email: sales@citizenhousing.org.uk or visit www.citizenhousing.org.uk





Plot 72 Pippinfields "Type E" - 35% Share 19 Platinum Way, Pickford Green, Coventry, CV5 9QR 35% Shared ownership £108,500  $\bigcirc_3 \ \bigcirc_1 \ \bigcirc_1 \ \sqsubseteq_1$ 



## Plot 72 Pippinfields "Type E" - 35% Share





#### Description

Plot 72 Pippinfields - 35% share Purchase Price £108,500 Total Rent £498.92 pcm

AVAILABLE TO RESERVE NOW

If you would like to apply for this property, please complete our online application form via our Signature Website

- Semi Detached
- Vinyl flooring to wet areas
- Two parking spaces
- New build
- Good transport links
- Downstairs cloakroom
- Oven hob & extractor included
- Turf to rear garden
- near Coventry
- Three bedrooms







| chen & Dining | 15-0" x 10-4" |
|---------------|---------------|
| Lounge        | 14-5" x 11-7" |
| W/C           | 5-1" x 4-0"   |
| Bath          | 7-8" x 6-2"   |
| Bed 1         | 11-7" x 11-5" |
| Bed 2         | 11-1" x 7-8"  |
| Bed 3         | 9-9" x 7-0"   |
|               |               |

#### Area Map



### **Energy Efficiency Graph**



#### Viewing

**P**lease contact our Sales Team, sales@citizenhousing.org.uk if you wish to arrange a viewing appointment for this property or require further information.

These particulars, whilst believed to be accurate are set out as a general outline only for guidance and do not constitute any part of an offer or contract. Intending purchasers should not rely on them as statements of representation of fact, but must satisfy themse