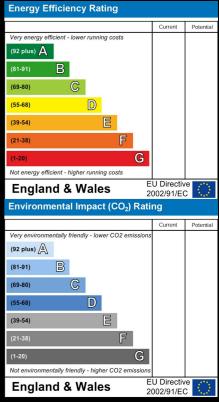

### **Energy Efficiency Graph**

Plot 33 Pippinfields "Earlsdon E1" - 35% Share 18 Platinum Way, Pickford Green, Coventry, CV5 9QR 35% Shared ownership £106,750

### **Energy Efficiency Graph**

Current Potential

(92 plus) 🗛 (69-80) (55-68) (39-54) F (21-38) Not energy efficient - higher running costs EU Directive 2002/91/EC **England & Wales** Environmental Impact (CO<sub>2</sub>) Rating (92 plus) 🖄 (81-91) В (69-80 (55-68) (39-54) Not environmentally friendly - higher CO2 emission EU Directive 2002/91/EC **England & Wales** 