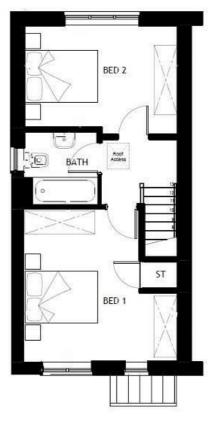

transport links
- Downstairs cloakroom
- Oven hob & extractor included
- Turf to rear garden
- near Coventry
- Two double bedrooms







Plot 29 Pippinfields "Sherbourne" - 40% Share 2 Queenborough Road, Pickford Green, Coventry, CV5 9AP 40% Shared ownership £106,800

## Plot 29 Pippinfields "Sherbourne" - 40% Share





Plot 29 Pippinfields - 40% share Purchase Price £106,800 Total Rent £402.65 pcm AVAILABLE NOW

If you would like to apply for this property, please complete our online application form via our Signature Website

- End Terrace
- Vinyl flooring to wet areas
- Two parking spaces
- New build
- Good transport links
- Downstairs cloakroom
- Oven hob & extractor included
- Turf to rear garden
- near Coventry
- Two double bedrooms



**Floor Plan** 



## **GROUND FLOOR PLAN**



## FIRST FLOOR PLAN

#### Area Map



#### Viewing

Please contact our Sales Team, sales@citizenhousing.org.uk, if you wish to arrange a viewing appointment for this property or require further information.

These particulars, whilst believed to be accurate are set out as a general outline only for guidance and do not constitute any part of an offer or contract. Intending purchasers should not rely on them as statements of representation of fact, but must satisfy themselves by inspection or otherwise as to their accuracy. No person in this firms employment has the authority to make or give any representation or warranty in respect of the property.

### 4040 Lakeside, Solihull, West Midlands, B37 7YN Email: sales@citizenhousing.org.uk or visit www.citizenhousing.org.uk

### **Energy Effic