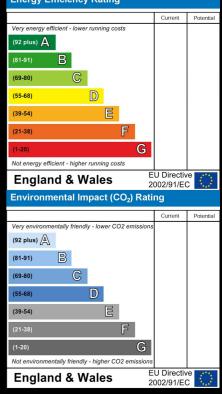

### **Energy Efficiency Graph**

Plot 33 Pippinfields "Earlsdon E1" - 35% Share 18 Platinum Way, Pickford Green, Coventry, CV5 9QR 35% Shared ownership £106,750

### **Energy Efficiency Graph**

Current Potential

(92 plus) 🗛 (69-80) (55-68) (39-54) F (21-38) Not energy efficient - higher running costs EU Directive 2002/91/EC **England & Wales** Environmental Impact (CO<sub>2</sub>) Rating (92 plus) 🖄 (81-91) В (69-80 (55-68) (39-54) Not environmentally friendly - higher CO2 emission EU Directive 2002/91/EC **England & Wales** 