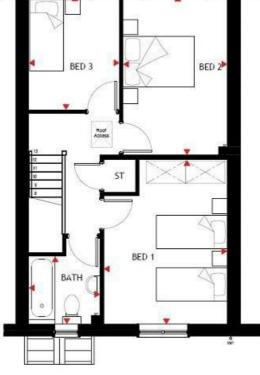

4040 Lakeside, Solihull, West Midlands, B37 7YN Email: sales@citizenhousing.org.uk or visit www.citizenhousing.org.uk





Plot 69 Pippinfields "Earlsdon E3" - 35% Share 25 Platinum Way, Pickford Green, Coventry, CV5 9QR **35% Shared ownership £106,750** 

## Plot 69 Pippinfields "Earlsdon E3" - 35% Share





#### Description

Plot 69 Pippinfields - 35% share Purchase Price £106,750 Total Rent £491.47 pcm

AVAILABLE NOW

If you would like to apply for this property, please complete our online application form via our Signature Website

- Mid Terrace
- Vinyl flooring to wet areas
- Two parking spaces
- New build
- Good transport links
- Downstairs cloakroom
- Oven hob & extractor included
- Turf to rear garden
- near Coventry
- Three bedrooms



**Floor Plan** 



**GROUND FLOOR PLAN** 



FIRST FLOOR PLAN

#### Area Map



## Energy Efficiency Graph



# Please contact our Sales Team, sales@citizenhousing.org.uk, if you wish to arrange a viewing appointment for this property or require further information.

These particulars, whilst believed to be accurate are set out as a general outline only for guidance and do not constitute any part of an offer or contract. Intending purchasers should not rely on them as statements of representation of fact, but must satisfy themselves by inspection or otherwise as to their accuracy. No person in this firms employment has the authority to make or give any representation or warranty in respect of the property.

### 4040 Lakeside, Solihull, West Midlands, B37 7YN Email: sales@citizenhousing.org.uk or visit www.citizenhousing.org.uk