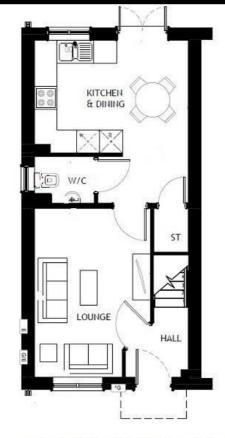

e property.

### 4040 Lakeside, Solihull, West Midlands, B37 7YN Email: sales@citizenhousing.org.uk or visit www.citizenhousing.org.uk





Plot 70 Pippinfields "Sherbourne-D" - 40% Share 23 Platinum Way, Pickford Green, Coventry, CV5 9QR 40% Shared ownership £106,800 2 0 1 0 1

## Plot 70 Pippinfields "Sherbourne-D" - 40% Share





#### Description

Plot 70 Pippinfields - 40% share Purchase Price £106,800 Total Rent £402.65pcm

If you would like to apply for this property, please complete our online application form via our Signature Website AVAILABLE NOW

- End Terrace
- Vinyl flooring to wet areas
- Two parking spaces
- New build
- Good transport links
- Downstairs cloakroom
- Oven hob & extractor included
- Turf to rear garden
- near Coventry
- Two double bedrooms



**Floor Plan** 



## **GROUND FLOOR PLAN**



## FIRST FLOOR PLAN

#### Area Map



## Energy Efficiency Graph



## Viewing

Please contact our Sales Team, sales@citizenhousing.org.uk if you wish to arrange a viewing appointment for this property or require further information.

These particulars, whilst believed to be accurate are set out as a general outline only for guidance and do not constitute any part of an offer or contract. Intending purchasers should not rely on them as statements of representation of fact, but must satisfy themselves by inspection or otherwise as to their accuracy. No person in this firms employment has the authority to make or give any representation or warranty in respect of the property.

### 4040 Lakeside, Solihull, West Midlands, B37 7YN Email: sales@citizenhousing.org.uk