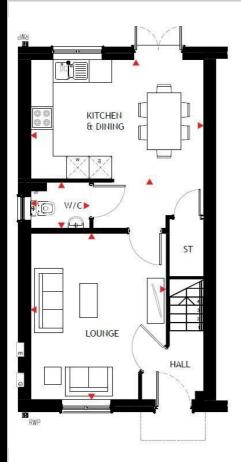

## Plot 72 Pippinfields "Type E" - 35% Share

#### Description

Plot 72 Pippinfields - 35% share Purchase Price £108,500 Total Rent £498.92 pcm

AVAILABLE TO RESERVE NOW

If you would like to apply for this property, please complete our online application form via our Signature Website

- Semi Detached
- Vinyl flooring to wet areas
- Two parking spaces
- New build
- Good transport links
- Downstairs cloakroom
- Oven hob & extractor included
- Turf to rear garden
- near Coventry
- Three bedrooms

| chen & Dining | 15-0" x 10-4" |
|---------------|---------------|
| Lounge        | 14-5" x 11-7" |
| W/C           | 5-1" x 4-0"   |
| Bath          | 7-8" x 6-2"   |
| Bed 1         | 11-7" x 11-5" |
| Bed 2         | 11-1" x 7-8"  |
| Bed 3         | 9-9" x 7-0"   |
|               |               |