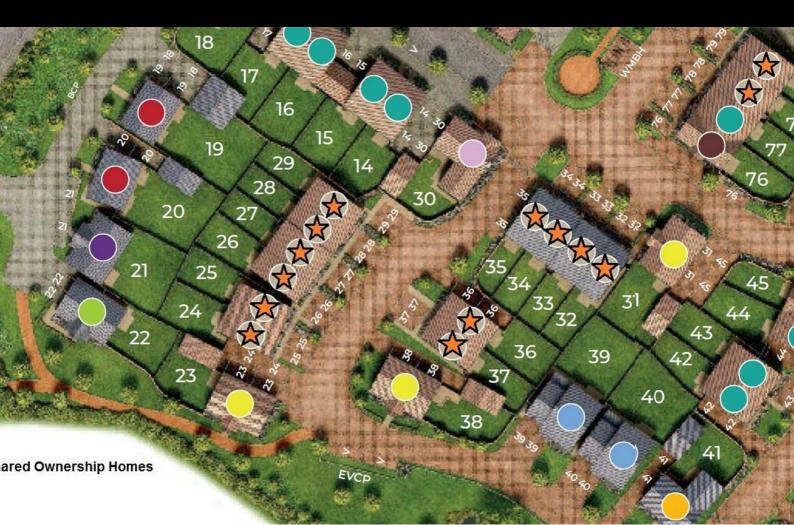

form via our Signature Website

#### AVAILABLE NOW

- End Terrace
- Vinyl flooring to wet areas
- Two parking spaces
- New build
- Good transport links
- Downstairs cloakroom
- Oven hob & extractor included
- Turf to rear garden
- near Coventry
- Two double bedrooms







Plot 37 Pippinfields "Sherbourne-D" - 40% Share 3 Queenborough Road, Pickford Green, Coventry, CV5 9RE 40% Shared ownership £106,800

## Plot 37 Pippinfields "Sherbourne-D" - 40% Share



#### Description

Plot 37 Pippinfields - 40% share Purchase Price £106,800 Total Rent £402.65 pcm

#### AVAILABLE NOW

- Semi Detached
- Vinyl flooring to wet areas
- Two parking spaces
- New build
- Good transport links
- Downstairs cloakroom
- Oven hob & extractor included
- Turf to rear garden
- near Coventry
- Two double bedrooms



**Floor Plan** 



### **GROUND FLOOR PLAN**



## FIRST FLOOR PLAN

#### Area Map



### **Energy Efficiency Graph**



#### Viewing

Please contact our Sales Team, sales@citizenhousing.org.uk, if you wish to arrange a viewing appointment for this property or require further information.

These particulars, whilst believed to be accurate are set out as a general outline only for guidance and do not constitute any part of an offer or contract. Intending purchasers should not rely on them as statements of representation of fact, but must satisfy themselves by inspection or otherwise as to their accuracy. No person in this firms employment has the authority to make or give any representation or warranty in respect of the property.

### 4040 Lakeside, Solihull, West Midlands, B37 7YN Email: