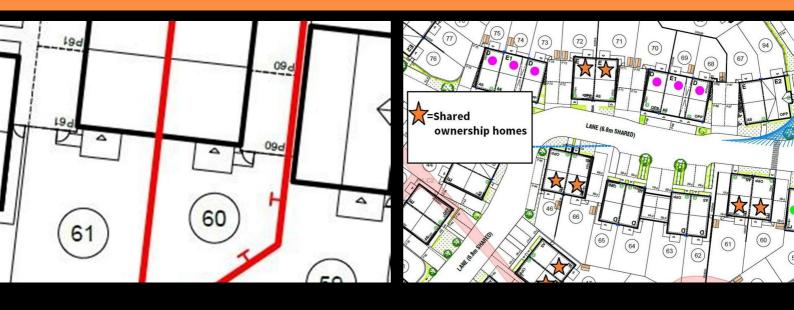

\* Images are for illustration purposes only

- Semi Detached
- Vinyl flooring to wet areas
- Two parking spaces
- New build
- Good transport links
- Downstairs cloakroom

62

67

60

(61)

- Oven hob & extractor included
- Turf to rear garden
- near Coventry

63

Three bedrooms

Plot 48 Pippinfields "Type E" - 35% Share 26 Queenborough Road, Pickford Green, Coventry, CV5 9RE **35% Shared ownership £108,500** 