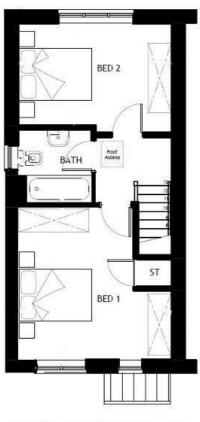

de, Solihull, West Midlands, B37 7YN Email: sales@citizenhousing.org.uk or visit www.citizenhousing.org.uk





Plot 70 Pippinfields "Sherbourne-D" - 40% Share 23 Platinum Way, Pickford Green, Coventry, CV5 9QR 40% Shared ownership £106,800 2 0 1 0 1

## Plot 70 Pippinfields "Sherbourne-D" - 40% Share





#### Description

Plot 70 Pippinfields - 40% share Purchase Price £106,800 Total Rent £402.65pcm

If you would like to apply for this property, please complete our online application form via our Signature Website AVAILABLE NOW

- End Terrace
- Vinyl flooring to wet areas
- Two parking spaces
- New build
- Good transport links
- Downstairs cloakroom
- Oven hob & extractor included
- Turf to rear garden
- near Coventry
- Two double bedrooms



**Floor Plan** 



## **GROUND FLOOR PLAN**



## FIRST FLOOR PLAN

#### Area Map



## Energy Efficiency Graph



## Viewing

Please contact our Sales Team, sales@citizenhousing.org.uk if you wish to arrange a viewing appointment for this property or require further information.

These particulars, whilst believed to be accurate are set out as a general outline only for guidance and do not constitute any part of an offer or contract. Intending purchasers should not rely on them as statements of representation of fact, but must satisfy themselves by inspection or otherwise as to their accuracy. No person in this firms employment has the authority to make or give any representation or warranty in respect of the property.

### 4040 Lakeside, Solihull, West Midlands, B37 7YN Email: sales@citizenhousing.org.uk or visit www.citizenhousing