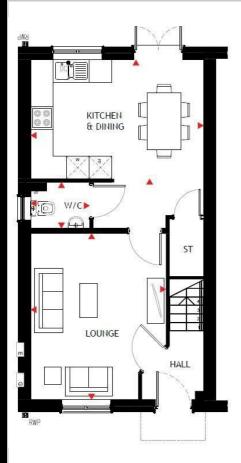

b & extractor included
- Turf to rear garden
- near Coventry
- Three bedrooms







Plot 60 Pippinfields "Type E" - 35% Share 40 Platinum Way, Pickford Green, Coventry, CV5 9QR 35% Shared ownership £108,500  $\bigcirc_3 \ \bigcirc_1 \ \bigcirc_1 \ \sqsubseteq$ 



## Plot 60 Pippinfields "Type E" - 35% Share



#### Description

Plot 60 Pippinfields - 35% share Purchase Price £108,500 Total Rent £498.92 pcm

Ready to Occupy March 2024 - AVAILABLE TO RESERVE NOW

If you would like to apply for this property, please complete our online application form via our Signature Website

- Semi Detached
- Vinyl flooring to wet areas
- Two parking spaces
- New build
- Good transport links
- Downstairs cloakroom
- Oven hob & extractor included
- Turf to rear garden
- near Coventry
- Three bedrooms







| chen & Dining | 15-0" x 10-4" |
|---------------|---------------|
| Lounge        | 14-5" x 11-7" |
| W/C           | 5-1" x 4-0"   |
| Bath          | 7-8" x 6-2"   |
| Bed 1         | 11-7" x 11-5" |
| Bed 2         | 11-1" x 7-8"  |
| Bed 3         | 9-9" x 7-0"   |
|               |               |

#### Area Map



### **Energy Efficiency Graph**



#### Viewing

Please contact our Sales Team, sales@citizenhousing.org.uk if you wish to arrange a viewing appointment for this property or require further information.

These particulars, whilst believed to be accurate are set out as a general outline only for guidance and do not constitute any part of an offer or contract. Intending purchasers should not rely on them as statements of representation of fact, but must satisfy themselv