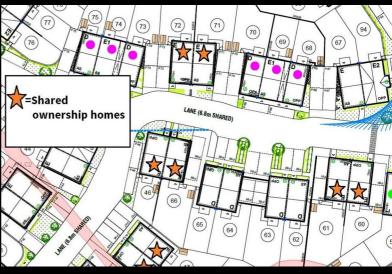

### 4040 Lakeside, Solihull, West Midlands, B37 7YN Email: sales@citizenhousing.org.uk or visit www.citizenhousing.org.uk

Plot 46 Pippinfields "E" - 35% Share 26 Platinum Way, Pickford Green, Coventry, CV5 9QR 35% Shared ownership £108,500  $\bigcirc_3 \ \bigcirc_1 \ \bigcirc_1 \ \blacksquare$ 

## Plot 46 Pippinfields "E" - 35% Share

#### Description

Plot 46 Pippinfields - 35% share Purchase Price £108,500 Total Rent £498.92 pcm

AVAILABLE TO RESERVE NOW

If you would like to apply for this property, please complete our online application form via our Signature Website

\* Images are for illustration purposes only

- Semi Detached
- Vinyl flooring to wet areas
- Two parking spaces
- New build
- Good transport links
- Downstairs cloakroom

62

67

60

(61)

- Oven hob & extractor included
- Turf to rear garden
- near Coventry

63

Three bedrooms

Plot 48 Pippinfields "Type E" - 35% Share 26 Queenborough Road, Pickford Green, Coventry, CV5 9RE **35% Shared ownership £108,500** 