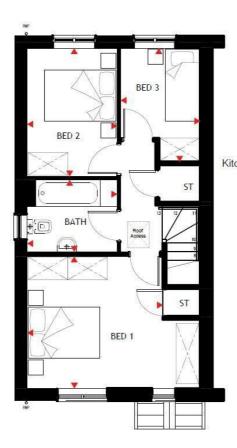

## FIRST FLOOR PLAN

| chen & Dining | 15-0" x 10-4" |
|---------------|---------------|
| Lounge        | 14-5" x 11-7" |
| W/C           | 5-1" x 4-0"   |
| Bath          | 7-8" x 6-2"   |
| Bed 1         | 11-7" x 11-5" |
| Bed 2         | 11-1" x 7-8"  |
| Bed 3         | 9-9" x 7-0"   |
|               |               |