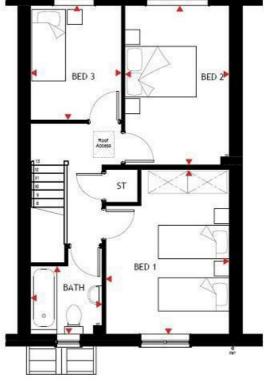

nty in respect of the property.

### 4040 Lakeside, Solihull, West Midlands, B37 7YN Email: sales@citizenhousing.org.uk or visit www.citizenhousing.org.uk

### **Energy Efficiency Graph**







Plot 33 Pippinfields "Earlsdon E1" - 35% Share 18 Platinum Way, Pickford Green, Coventry, CV5 9QR 35% Shared ownership £106,750

## Plot 33 Pippinfields "Earlsdon E1" - 35% Share





#### Description

Plot 33 Pippinfields - 35% share Purchase Price £106,750

- Total Rent £491.47 pcm
- AVAILABLE NOW
- \* Images are for illustration purposes only

- Mid Terrace
- Vinyl flooring to wet areas
- Two parking spaces
- New build
- Good transport links
- Downstairs cloakroom
- Oven hob & extractor included
- Turf to rear garden
- near Coventry
- Three bedrooms



**Floor Plan** 



**GROUND FLOOR PLAN** 



FIRST FLOOR PLAN

#### Binningham Rod Pickford Pickfo

### **Energy Efficiency Graph**

Current Potential

(92 plus) 🗛 (69-80) (55-68) (39-54) F (21-38) Not energy efficient - higher running costs EU Directive 2002/91/EC **England & Wales** Environmental Impact (CO<sub>2</sub>) Rating (92 plus) 🖄 (81-91) В (69-80 (55-68) (39-54) Not environmentally friendly - higher CO2 emission EU Directive 2002/91/EC **England & Wales** 

Viewing

Area Map

Please contact our Sales Team, sales@citizenhousing.org.uk if you wish to arrange a viewing appointment for this property or require further information.

These particulars, whilst believed to be accurate are set out as a general outline only for guidance and do not constitute any part of an offer or contract. Intending purchasers should not rely on