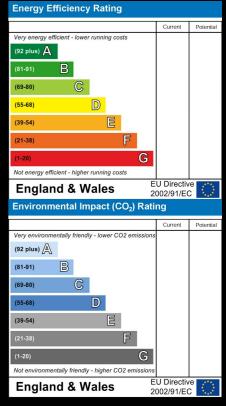

### **Energy Efficiency Graph**

Plot 33 Pippinfields "Earlsdon E1" - 35% Share 18 Platinum Way, Pickford Green, Coventry, CV5 9QR 35% Shared ownership £106,750

### **Energy Efficiency Graph**

Current Potential

(92 plus) 🗛 (69-80) (55-68) (39-54) F (21-38) Not energy efficient - higher running costs EU Directive 2002/91/EC **England & Wales** Environmental Impact (CO<sub>2</sub>) Rating (92 plus) 🖄 (81-91) В (69-80 (55-68) (39-54) Not environmentally friendly - higher CO2 emission EU Directive 2002/91/EC **England & Wales** 