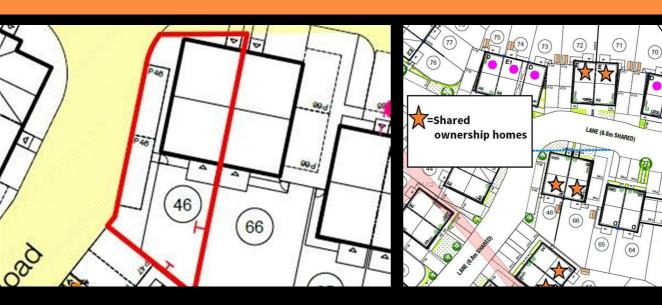

### 4040 Lakeside, Solihull, West Midlands, B37 7YN Email: sales@citizenhousing.org.uk or visit www.citizenhousing.org.uk

Plot 46 Pippinfields "E" - 35% Share 26 Platinum Way, Pickford Green, Coventry, CV5 9QR 35% Shared ownership £108,500  $\bigcirc_3 \ \bigcirc_1 \ \bigcirc_1 \ \blacksquare$ 

## Plot 46 Pippinfields "E" - 35% Share

#### Description

Plot 46 Pippinfields - 35% share Purchase Price £108,500 Total Rent £498.92 pcm

AVAILABLE TO RESERVE NOW

If you would like to apply for this property, please complete our online application form via our Signature Website

\* Images are for illustration purposes only

- Semi Detached
- Vinyl flooring to wet areas
- Two parking spaces
- New build
- Good transport links
- Downstairs cloakroom

62

67

60

(61)

- Oven hob & extractor included
- Turf to rear garden
- near Coventry

63

Three bedrooms

Plot 48 Pippinfields "Type E" - 35% Share 26 Queenborough Road, Pickford Green, Coventry, CV5 9RE **35% Shared ownership £108,500** 