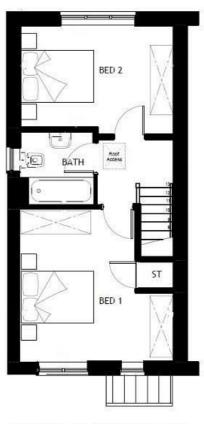

NOW

- End Terrace
- Vinyl flooring to wet areas
- Two parking spaces
- New build
- Good transport links
- Downstairs cloakroom
- Oven hob & extractor included
- Turf to rear garden
- near Coventry
- Two double bedrooms







Plot 37 Pippinfields "Sherbourne-D" - 40% Share 3 Queenborough Road, Pickford Green, Coventry, CV5 9RE 40% Shared ownership £106,800

## Plot 37 Pippinfields "Sherbourne-D" - 40% Share



#### Description

Plot 37 Pippinfields - 40% share Purchase Price £106,800 Total Rent £402.65 pcm

#### AVAILABLE NOW

- Semi Detached
- Vinyl flooring to wet areas
- Two parking spaces
- New build
- Good transport links
- Downstairs cloakroom
- Oven hob & extractor included
- Turf to rear garden
- near Coventry
- Two double bedrooms



**Floor Plan** 



### **GROUND FLOOR PLAN**



## FIRST FLOOR PLAN

#### Area Map



### **Energy Efficiency Graph**



#### Viewing

Please contact our Sales Team, sales@citizenhousing.org.uk, if you wish to arrange a viewing appointment for this property or require further information.

These particulars, whilst believed to be accurate are set out as a general outline only for guidance and do not constitute any part of an offer or contract. Intending purchasers should not rely on them as statements of representation of fact, but must satisfy themselves by inspection or otherwise as to their accuracy. No person in this firms employment has the authority to make or give any representation or warranty in respect of the property.

### 4040 Lakeside, Solihull, West Midlands, B37 7YN Email: sales@citizenhousing.org.uk or visit www.citize