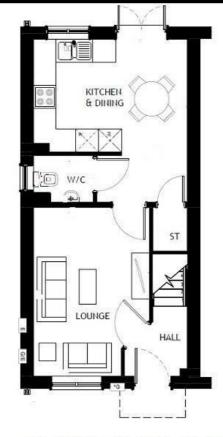

erty.

### 4040 Lakeside, Solihull, West Midlands, B37 7YN Email: sales@citizenhousing.org.uk or visit www.citizenhousing.org.uk





Plot 68 Pippinfields "Sherbourne-D" - 40% Share 27 Platinum Way, Pickford Green, Coventry, CV5 9QR 40% Shared ownership £106,800 2 0 1 0 1

## Plot 68 Pippinfields "Sherbourne-D" - 40% Share





#### Description

Plot 68 Pippinfields - 40% share Purchase Price £106,800 Total Rent £402.65pcm

If you would like to apply for this property, please complete our online application form via our Signature Website

#### AVAILABLE NOW

- End Terrace
- Vinyl flooring to wet areas
- Two parking spaces
- New build
- Good transport links
- Downstairs cloakroom
- Oven hob & extractor included
- Turf to rear garden
- near Coventry
- Two double bedrooms



**Floor Plan** 



## **GROUND FLOOR PLAN**



## FIRST FLOOR PLAN

#### Area Map



### **Energy Efficiency Graph**



#### Viewing

Please contact our Sales Team, sales@citizenhousing.org.uk if you wish to arrange a viewing appointment for this property or require further information.

These particulars, whilst believed to be accurate are set out as a general outline only for guidance and do not constitute any part of an offer or contract. Intending purchasers should not rely on them as statements of representation of fact, but must satisfy themselves by inspection or otherwise as to their accuracy. No person in this firms employment has the authority to make or give any representation or warranty in respect of the property.

### 4040 Lakeside, Solihull, West Midlands, B37 7YN Email: sales@citizenhousing