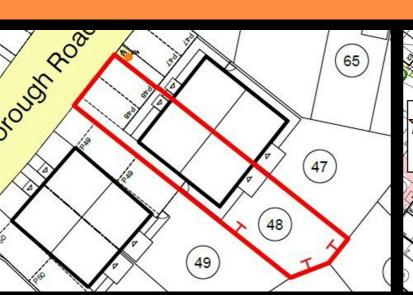

63

Three bedrooms

Plot 48 Pippinfields "Type E" - 35% Share 26 Queenborough Road, Pickford Green, Coventry, CV5 9RE **35% Shared ownership £108,500** 

## Plot 48 Pippinfields "Type E" - 35% Share

#### Description

Plot 48 Pippinfields - 35% share Purchase Price £108,500 Total Rent £498.92 pcm

AVAILABLE TO RESERVE NOW

If you would like to apply for this property, please complete our online application form via our Signature Website

- Semi Detached
- Vinyl flooring to wet areas
- Two parking spaces
- New build
- Good transport links
- Downstairs cloakroom
- Oven hob & extractor included
- Turf to rear garden
- near Coventry
- Three bedrooms