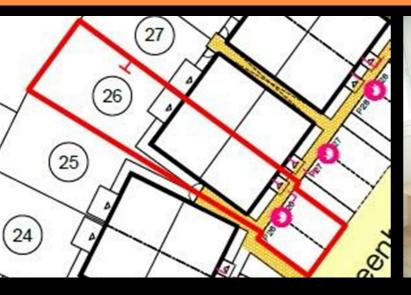

Plot 29 Pippinfields "Sherbourne" - 40% Share 2 Queenborough Road, Pickford Green, Coventry, CV5 9AP 40% Shared ownership £106,800

## Plot 29 Pippinfields "Sherbourne" - 40% Share

Plot 29 Pippinfields - 40% share Purchase Price £106,800 Total Rent £402.65 pcm AVAILABLE NOW

If you would like to apply for this property, please complete our online application form via our Signature Website

- End Terrace
- Vinyl flooring to wet areas
- Two parking spaces
- New build
- Good transport links
- Downstairs cloakroom
- Oven hob & extractor included
- Turf to rear garden
- near Coventry
- Two double bedrooms

#### Area Map