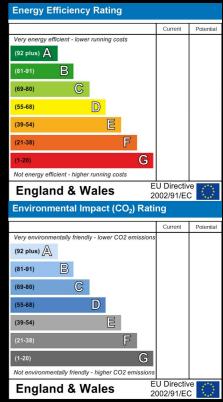

### **Energy Efficiency Graph**

Plot 33 Pippinfields "Earlsdon E1" - 35% Share 18 Platinum Way, Pickford Green, Coventry, CV5 9QR 35% Shared ownership £106,750

### **Energy Efficiency Graph**

Current Potential

(92 plus) 🗛 (69-80) (55-68) (39-54) F (21-38) Not energy efficient - higher running costs EU Directive 2002/91/EC **England & Wales** Environmental Impact (CO<sub>2</sub>) Rating (92 plus) 🖄 (81-91) В (69-80 (55-68) (39-54) Not environmentally friendly - higher CO2 emission EU Directive 2002/91/EC **England & Wales** 