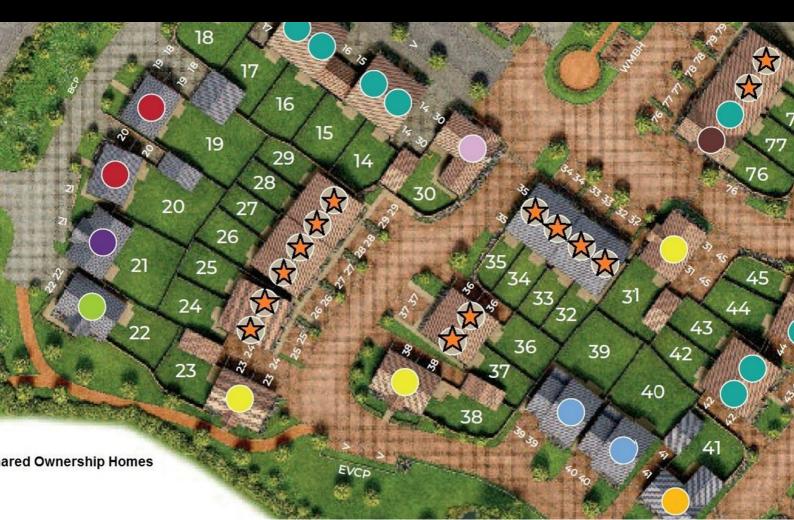

y to make or give any representation or warranty in respect of the property.

### 4040 Lakeside, Solihull, West Midlands, B37 7YN Email: sales@citizenhousing.org.uk or visit www.citizenhousing.org.uk

### **Energy Efficiency Graph**







Plot 33 Pippinfields "Earlsdon E1" - 35% Share 18 Platinum Way, Pickford Green, Coventry, CV5 9QR 35% Shared ownership £106,750

## Plot 33 Pippinfields "Earlsdon E1" - 35% Share





#### Description

Plot 33 Pippinfields - 35% share Purchase Price £106,750

- Total Rent £491.47 pcm
- AVAILABLE NOW
- \* Images are for illustration purposes only

- Mid Terrace
- Vinyl flooring to wet areas
- Two parking spaces
- New build
- Good transport links
- Downstairs cloakroom
- Oven hob & extractor included
- Turf to rear garden
- near Coventry
- Three bedrooms



**Floor Plan** 



**GROUND FLOOR PLAN** 



FIRST FLOOR PLAN

#### Binningham Rod Pickford Pickfo

### **Energy Efficiency Graph**

Current Potential

(92 plus) 🗛 (69-80) (55-68) (39-54) F (21-38) Not energy efficient - higher running costs EU Directive 2002/91/EC **England & Wales** Environmental Impact (CO<sub>2</sub>) Rating (92 plus) 🖄 (81-91) В (69-80 (55-68) (39-54) Not environmentally friendly - higher CO2 emission EU Directive 2002/91/EC **England & Wales** 

Viewing

Area Map

Please contact our Sales Team, sales@citizenhousing.org.uk if you wish to arrange a viewing appointment for this property or require further information.

These particulars, whilst believed to be accurate are set out as a general outline only for guidance and do not constitute any part of an offer or cont