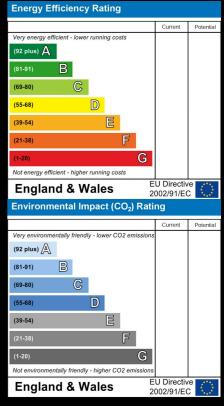

### **Energy Efficiency Graph**

Plot 33 Pippinfields "Earlsdon E1" - 35% Share 18 Platinum Way, Pickford Green, Coventry, CV5 9QR 35% Shared ownership £106,750

### **Energy Efficiency Graph**

Current Potential

(92 plus) 🗛 (69-80) (55-68) (39-54) F (21-38) Not energy efficient - higher running costs EU Directive 2002/91/EC **England & Wales** Environmental Impact (CO<sub>2</sub>) Rating (92 plus) 🖄 (81-91) В (69-80 (55-68) (39-54) Not environmentally friendly - higher CO2 emission EU Directive 2002/91/EC **England & Wales** 