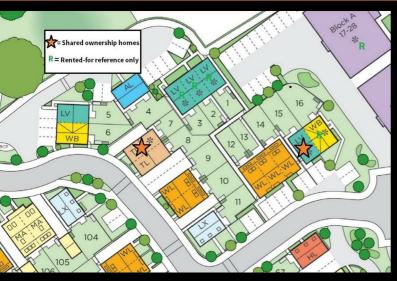

Plot 7 "Tulipwood" The Green 40% share

Off Stratford Road, Shirley, Solihull, B90 4GW

40% Shared ownership £140,000

# Plot 7 "Tulipwood" The Green 40% share

### **Description**

Plot 82 The Green "Tulipwood" 40% share Purchase Price £140,000 Total Rent £531.29 pcm

Ready to Occupy November 2024 - AVAILABLE TO RESERVE NOW

Please note, in order to qualify all applicants must have a local connection to Solihull MBC ie, currently live, work or have family in the Borough.