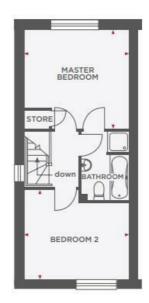

| Lounge              | 2830 x 4269 | 9'3" x 14'0"  |
|---------------------|-------------|---------------|
| Kitchen/Dining Room | 3887 x 3603 | 12'9" x 11'9" |

| Master Bedroom | 3887 x 3678 | 12'9" x 12'0" |
|----------------|-------------|---------------|
| Bedroom 2      | 3887 x 3296 | 12'9" x 10'9" |