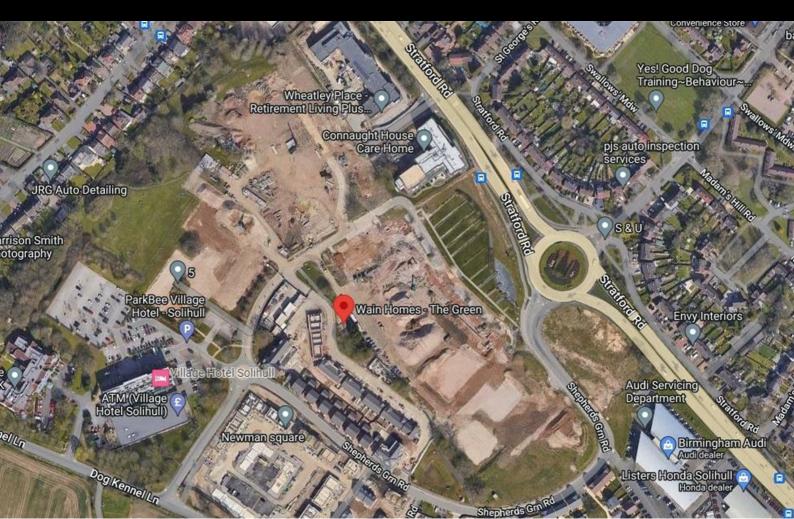

, Solihull, B90 4GW

40% Shared ownership £140,000









# Plot 7 "Tulipwood" The Green 40% share





### **Description**

Plot 82 The Green "Tulipwood" 40% share Purchase Price £140,000 Total Rent £531.29 pcm

Ready to Occupy November 2024 - AVAILABLE TO RESERVE NOW

Please note, in order to qualify all applicants must have a local connection to Solihull MBC ie, currently live, work or have family in the Borough.

If you would like to apply for this property, please complete our online application form via our Signature Website

\* Images are for illustration purposes only

- Semi Detached
- 2 double bedrooms
- Downstairs cloakroom
- Vinyl flooring to wet areas
- Good transport links
- 2 parking spaces
- Turf to rear garden
- Oven hob & extractor included
- New bulid
- Near Solihull









| Lounge              | 2830 x 4269 | 9'3" x 14'0"  |
|---------------------|-------------|---------------|
| Kitchen/Dining Room | 3887 x 3603 | 12'9" x 11'9" |

| Master Bedroom | 3887 x 3678 | 12'9" x 12'0" |
|----------------|-------------|---------------|
| Bedroom 2      | 3887 x 3296 | 12'9" x 10'9" |

## Area Map



#### Viewing

Please contact our Sales Advisor Kellie on 07807 787747 if you wish to arrange a viewing appointment for this property or require further information.

# **Energy Efficiency Graph**



These particulars, whilst believed to be accurate are set out as a general outline only for guidance and do not constitute any part of an offer or contract. Intending purchasers should not rely on them as statements of representation of fact, but must satisfy themsel