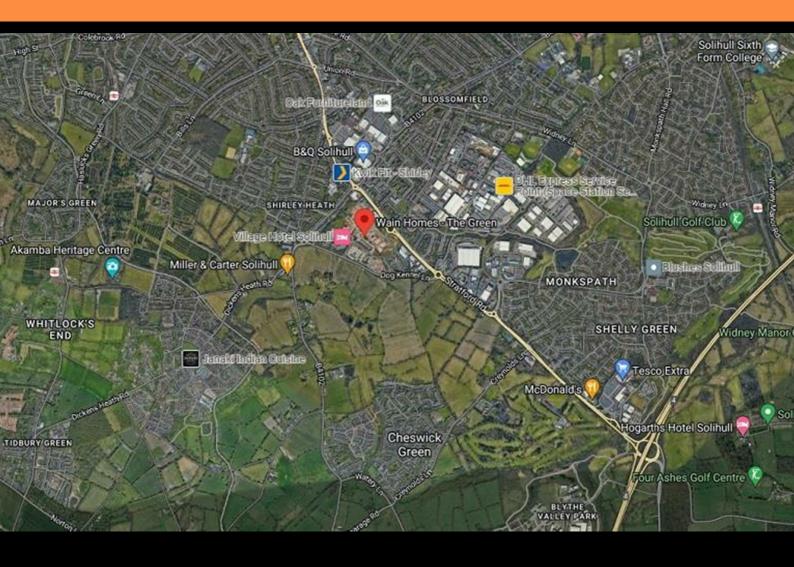

Solihull, B90 4GW

40% Shared ownership £140,000









# Plot 7 "Tulipwood" The Green 40% share





### **Description**

Plot 82 The Green "Tulipwood" 40% share Purchase Price £140,000 Total Rent £531.29 pcm

Ready to Occupy November 2024 - AVAILABLE TO RESERVE NOW

Please note, in order to qualify all applicants must have a local connection to Solihull MBC ie, currently live, work or have family in the Borough.

If you would like to apply for this property, please complete our online application form via our Signature Website

\* Images are for illustration purposes only

- Semi Detached
- 2 double bedrooms
- Downstairs cloakroom
- Vinyl flooring to wet areas
- Good transport links
- 2 parking spaces
- Turf to rear garden
- Oven hob & extractor included
- New bulid
- Near Solihull









| Lounge              | 2830 x 4269 | 9'3" x 14'0"  |
|---------------------|-------------|---------------|
| Kitchen/Dining Room | 3887 x 3603 | 12'9" x 11'9" |

| Master Bedroom | 3887 x 3678 | 12'9" x 12'0" |
|----------------|-------------|---------------|
| Bedroom 2      | 3887 x 3296 | 12'9" x 10'9" |

## Area Map



#### Viewing

Please contact our Sales Advisor Kellie on 07807 787747 if you wish to arrange a viewing appointment for this property or require further information.

# **Energy Efficiency Graph**



These particulars, whilst believed to be accurate are set out as a general outline only for guidance and do not constitute any part of an offer or contract. Intending purchasers should not rely on them as statements of representation of fact, but must satisfy themselve