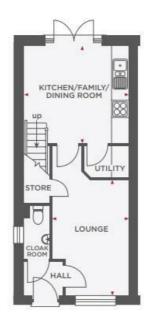

| Lounge              | 2830 x 4269 | 9'3" x 14'0"  |
|---------------------|-------------|---------------|
| Kitchen/Dining Room | 3887 x 3603 | 12'9" x 11'9" |

| Master Bedroom | 3887 x 3678 | 12'9" x 12'0" |
|----------------|-------------|---------------|
| Bedroom 2      | 3887 x 3296 | 12'9" x 10'9" |