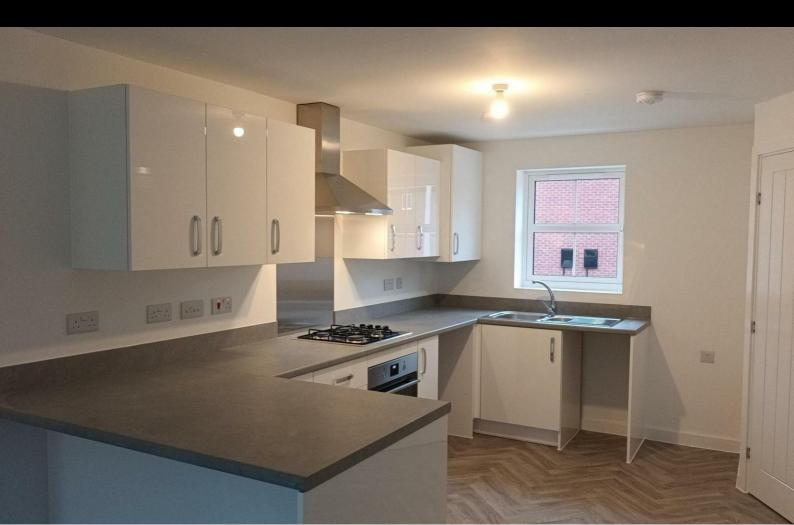

#### Description

Plot 16 Sonnet Park "Haldon" 40% Share Total Rent £486.50 pcm

**READY TO OCCUPY** 

- Mid terrace
- Vinyl flooring to wet areasOven, hob and extractor
- Turf to rear garden
- near Warwick
- New build

- 2 parking spaces
- Oven, hob and extractor included
- 2 spacious bedrooms
- Good transport links
- Downstairs clockroom