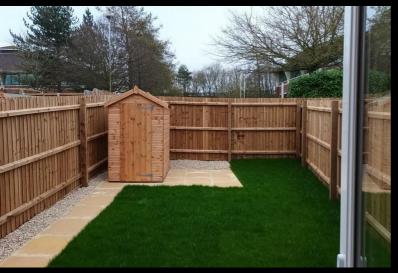

#### Description

Plot 16 Sonnet Park "Haldon" 40% Share Total Rent £486.50 pcm

**READY TO OCCUPY** 

- Mid terrace
- Vinyl flooring to wet areasOven, hob and extractor
- Turf to rear garden
- near Warwick
- New build

#### **READY TO OCCUPY**

- End terrace
- Vinyl flooring to wet areas
- Turf to rear garden
- near Warwick
- New build

- 2 parking spaces
- Oven, hob and extractor included
- 2 spacious bedrooms
- Good transport links
- Downstairs clockroom

#### **READY TO OCCUPY**

- Semi Detached
- Vinyl flooring to wet areas
- Turf to rear garden
- near Warwick
- New build

- 2 parking spaces
- Oven, hob and extractor included
- 2 spacious bedrooms
- Good transport links
- Downstairs clockroom