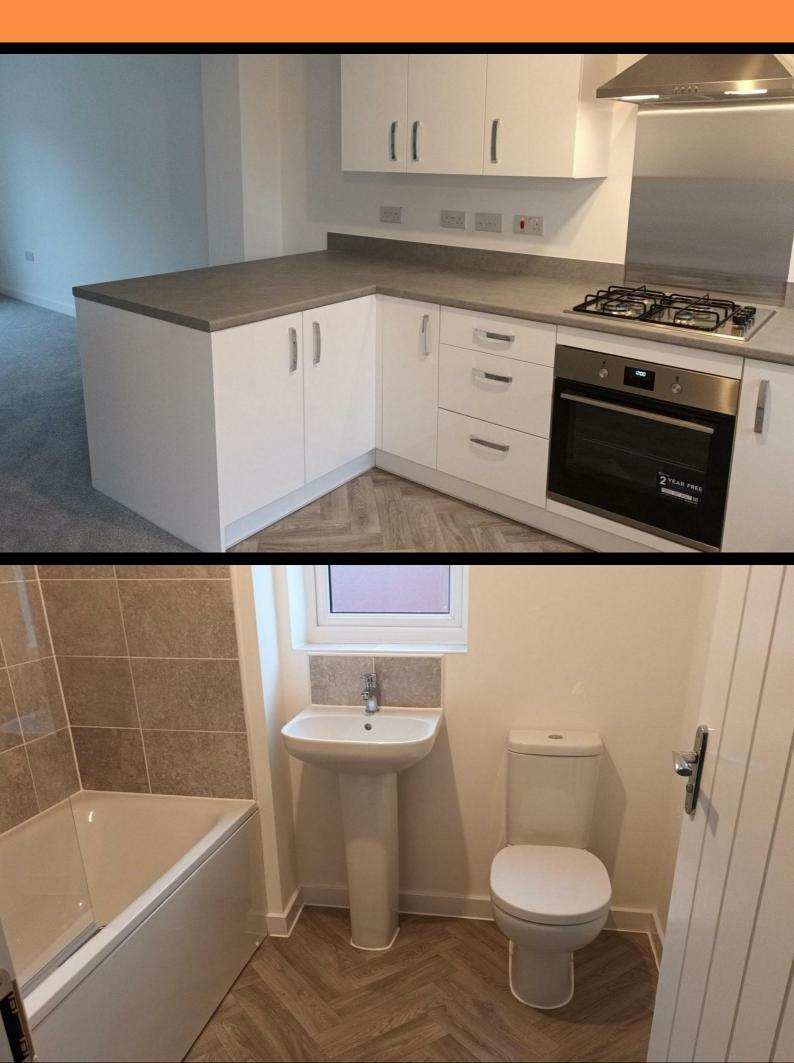

#### Description

Plot 16 Sonnet Park "Haldon" 40% Share Total Rent £486.50 pcm

**READY TO OCCUPY** 

- Mid terrace
- Vinyl flooring to wet areasOven, hob and extractor
- Turf to rear garden
- near Warwick
- New build

- 2 parking spaces
- Oven, hob and extractor included
- 2 spacious bedrooms
- Good transport links
- Downstairs clockroom