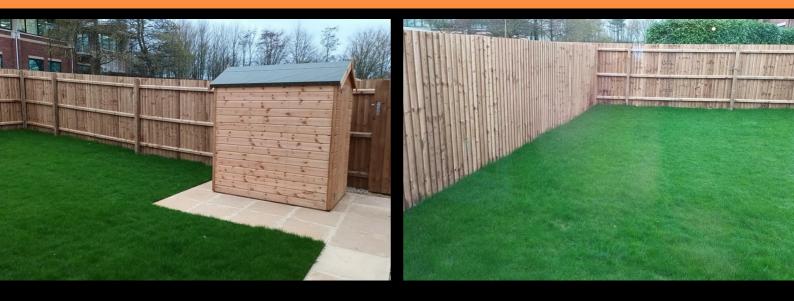

#### Description

Plot 16 Sonnet Park "Haldon" 40% Share Total Rent £486.50 pcm

**READY TO OCCUPY** 

- Mid terrace
- Vinyl flooring to wet areasOven, hob and extractor
- Turf to rear garden
- near Warwick
- New build

#### **READY TO OCCUPY**

- End terrace
- Vinyl flooring to wet areas
- Turf to rear garden
- near Warwick
- New build

- 2 parking spaces
- Oven, hob and extractor included
- 2 spacious bedrooms
- Good transport links
- Downstairs clockroom