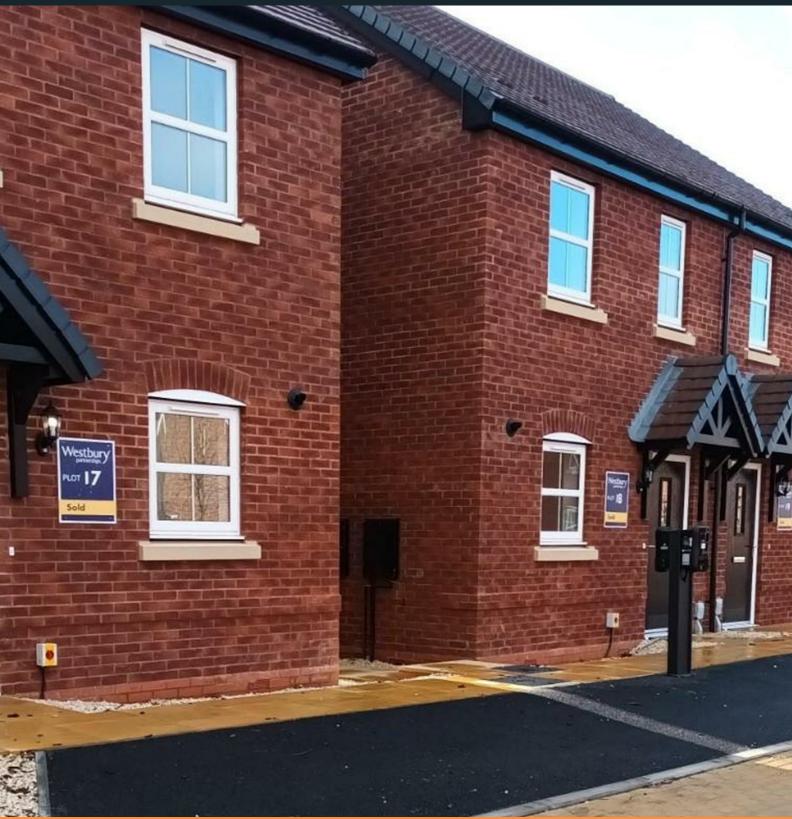

#### Description

Plot 16 Sonnet Park "Haldon" 40% Share Total Rent £486.50 pcm

**READY TO OCCUPY** 

- Mid terrace
- Vinyl flooring to wet areasOven, hob and extractor
- Turf to rear garden
- near Warwick
- New build

- 2 parking spaces
- Oven, hob and extractor included
- 2 spacious bedrooms
- Good transport links
- Downstairs clockroom

#### **READY TO OCCUPY**

- End terrace
- Vinyl flooring to wet areas
- Turf to rear garden
- near Warwick
- New build

- 2 parking spaces
- Oven, hob and extractor included
- 2 spacious bedrooms
- Good transport links
- Downstairs clockroom