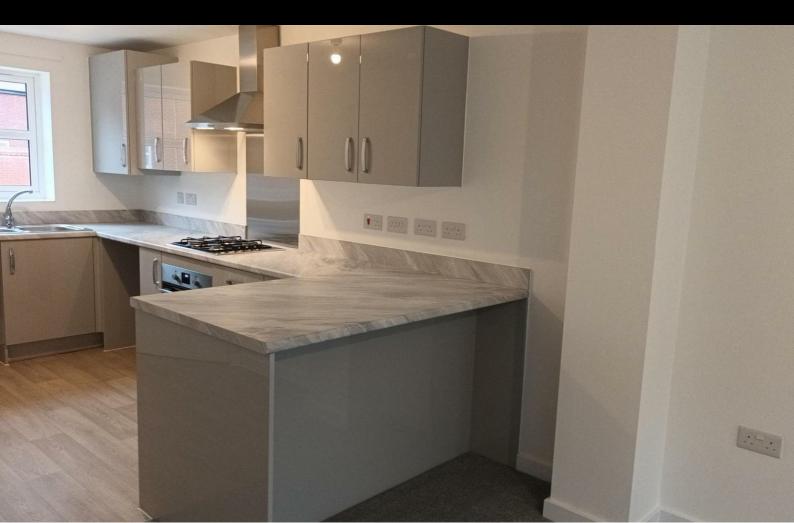

#### Description

Plot 16 Sonnet Park "Haldon" 40% Share Total Rent £486.50 pcm

**READY TO OCCUPY** 

- Mid terrace
- Vinyl flooring to wet areasOven, hob and extractor
- Turf to rear garden
- near Warwick
- New build

- 2 parking spaces
- Oven, hob and extractor included
- 2 spacious bedrooms
- Good transport links
- Downstairs clockroom