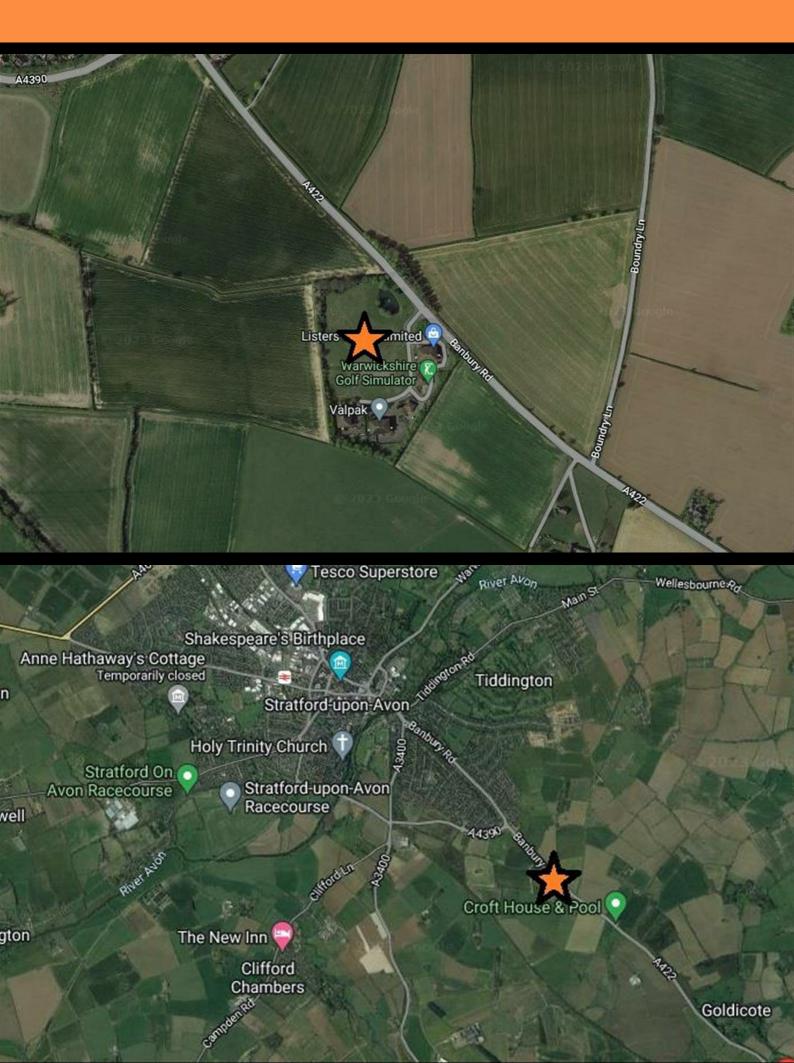

Plot 16 Sonnet Park "Haldon" 40% Share 33 Windhover Road, Stratford-Upon-Avon, CV37 7HT

#### Description

Plot 16 Sonnet Park "Haldon" 40% Share Total Rent £486.50 pcm

**READY TO OCCUPY** 

- Mid terrace
- Vinyl flooring to wet areasOven, hob and extractor
- Turf to rear garden
- near Warwick
- New build