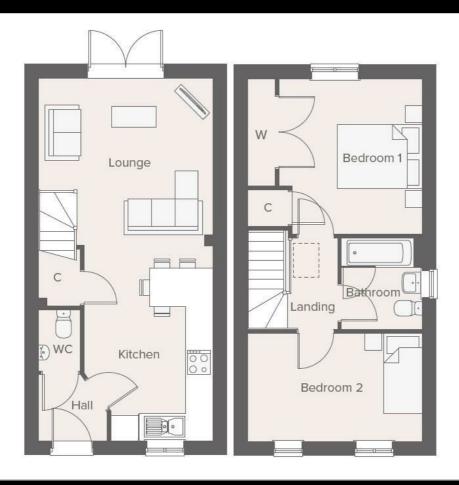

#### Description

Plot 16 Sonnet Park "Haldon" 40% Share Total Rent £486.50 pcm

**READY TO OCCUPY** 

- Mid terrace
- Vinyl flooring to wet areasOven, hob and extractor
- Turf to rear garden
- near Warwick
- New build

- 2 parking spaces
- Oven, hob and extractor included
- 2 spacious bedrooms
- Good transport links
- Downstairs clockroom

#### **READY TO OCCUPY**

- End terrace
- Vinyl flooring to wet areas
- Turf to rear garden
- near Warwick
- New build

- 2 parking spaces
- Oven, hob and extractor included
- 2 spacious bedrooms
- Good transport links
- Downstairs clockroom

#### **READY TO OCCUPY**

- Semi Detached
- Vinyl flooring to wet areas
- Turf to rear garden
- near Warwick
- New build

- 2 parking spaces
- Oven, hob and extractor included
- 2 spacious bedrooms
- Good transport links
- Downstairs clockroom