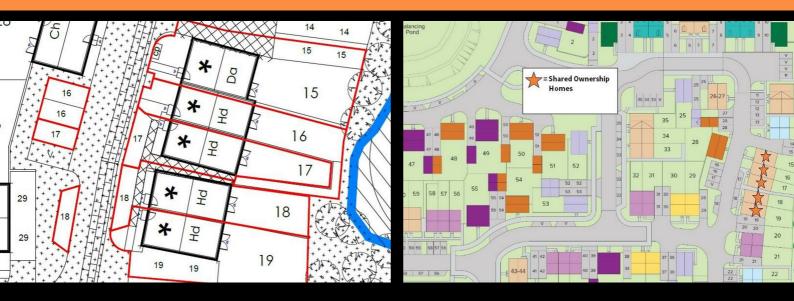

ntment for this property or require further information.

These particulars, whilst believed to be accurate are set out as a general outline only for guidance and do not constitute any part of an offer or contract. Intending purchasers should not rely on them as statements of representation of fact, but must satisfy themselves by inspection or otherwise as to their accuracy. No person in this firms employment has the authority to make or give any representation or warranty in respect of the property.

## 4040 Lakeside, Solihull, West Midlands, B37 7YN Email: sales@citizenhousing.org.uk or visit www.citizenhousing.org.uk

## **Energy Efficiency Graph**







Plot 17 Sonnet Park "Haldon" 40% Share 35 Windhover Road, Stratford-Upon-Avon, CV37 7FY



# Plot 17 Sonnet Park "Haldon" 40% Share



### Description

Plot 17 Sonnet Park "Haldon" 40% Share Total Rent £489.94 pcm

#### **READY TO OCCUPY**

- End terrace
- Vinyl flooring to wet areas
- Turf to rear garden
- near Warwick
- New build

- 2 parking spaces
- Oven, hob and extractor included
- 2 spacious bedrooms
- Good transport links
- Downstairs clockroom









# **Energy Efficiency Graph**



## Viewing

# Please contact our Citizen-Sonnet Park-S U A Office on 07790336902 if you wish to arrange a viewing appointment for this property

These particulars, whilst believed to be accurate are set out as a general outline only for guidance and do not constitute any part of an offer or contract. Intending purchasers should not rely on them as statements of representation of fact, but must satisfy themselves by inspection or o