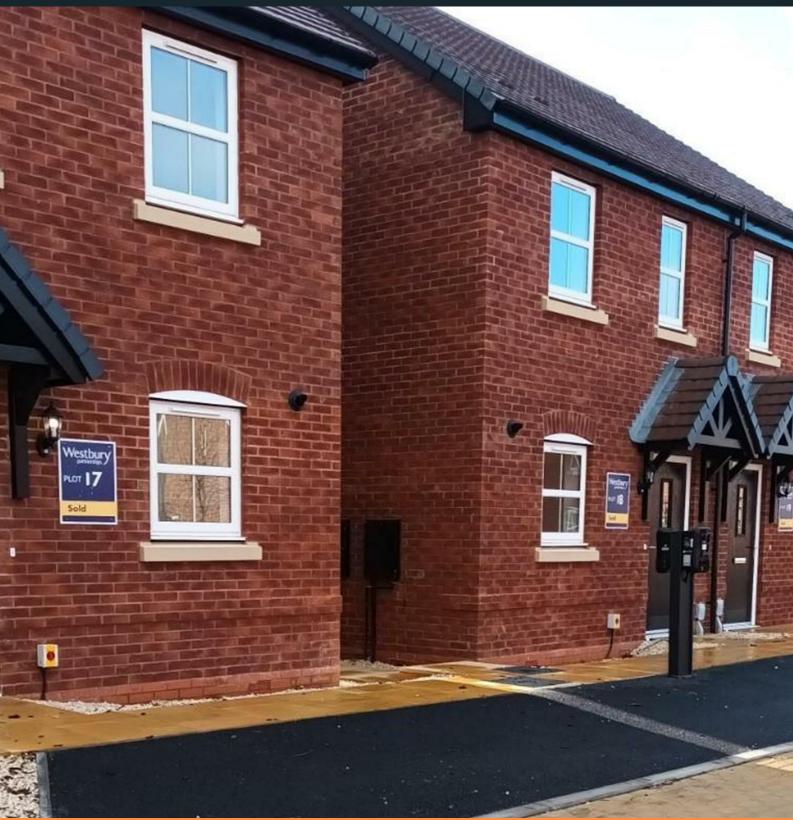

#### **READY TO OCCUPY**

- End terrace
- Vinyl flooring to wet areas
- Turf to rear garden
- near Warwick
- New build

- 2 parking spaces
- Oven, hob and extractor included
- 2 spacious bedrooms
- Good transport links
- Downstairs clockroom