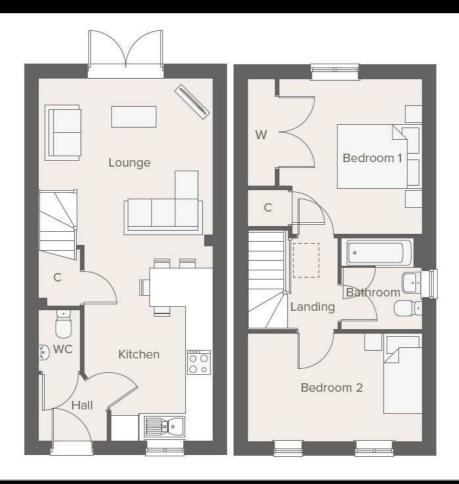

#### Description

Plot 16 Sonnet Park "Haldon" 40% Share Total Rent £486.50 pcm

**READY TO OCCUPY** 

- Mid terrace
- Vinyl flooring to wet areasOven, hob and extractor
- Turf to rear garden
- near Warwick
- New build

- 2 parking spaces
- Oven, hob and extractor included
- 2 spacious bedrooms
- Good transport links
- Downstairs clockroom