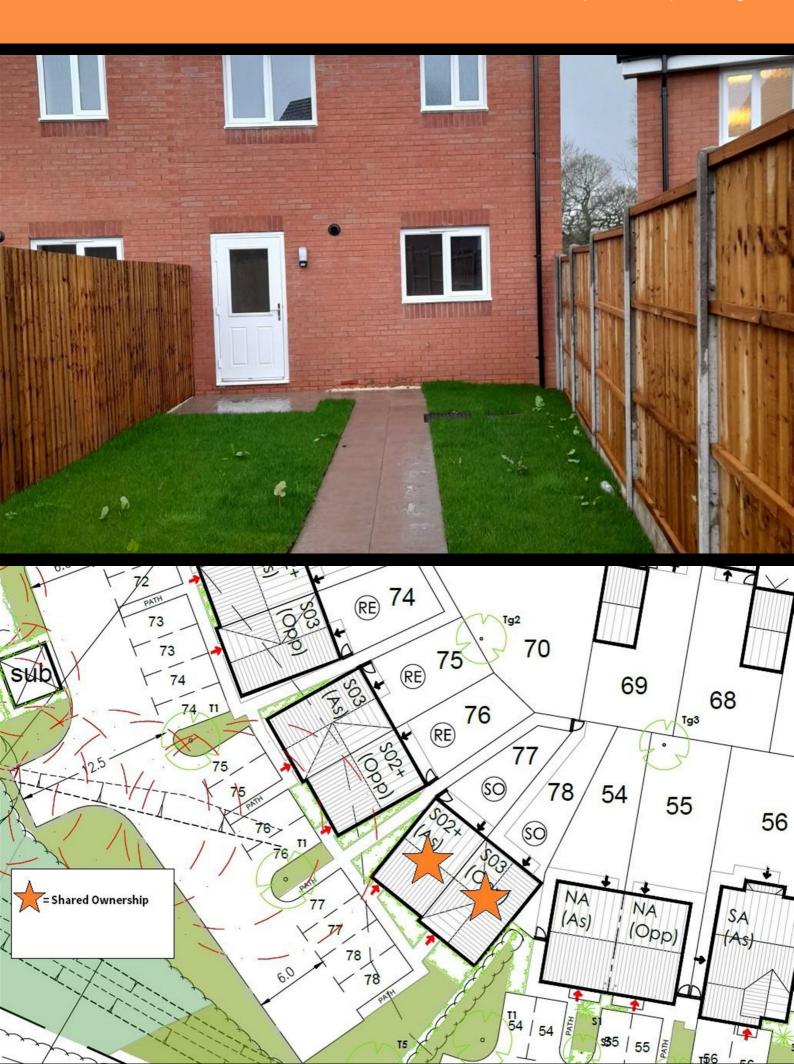

Please note that all applicants must have a local connection to Nuneaton & Bedworth Borough Council ie, currently live, work or have family in the Borough.

- New Build
- Downstairs Cloakroom
- Vinyl flooring to wet areas
- Gas central heating
- near to Coventry

- Semi Detached
- Two bedrooms
- Oven, hob & extractor included
- Turf to rear garden
- Good transport links

Please contact our Sales Advisor Teresa on 07736 792306 if you wish to arrange a viewing appointment for this property or require further information.