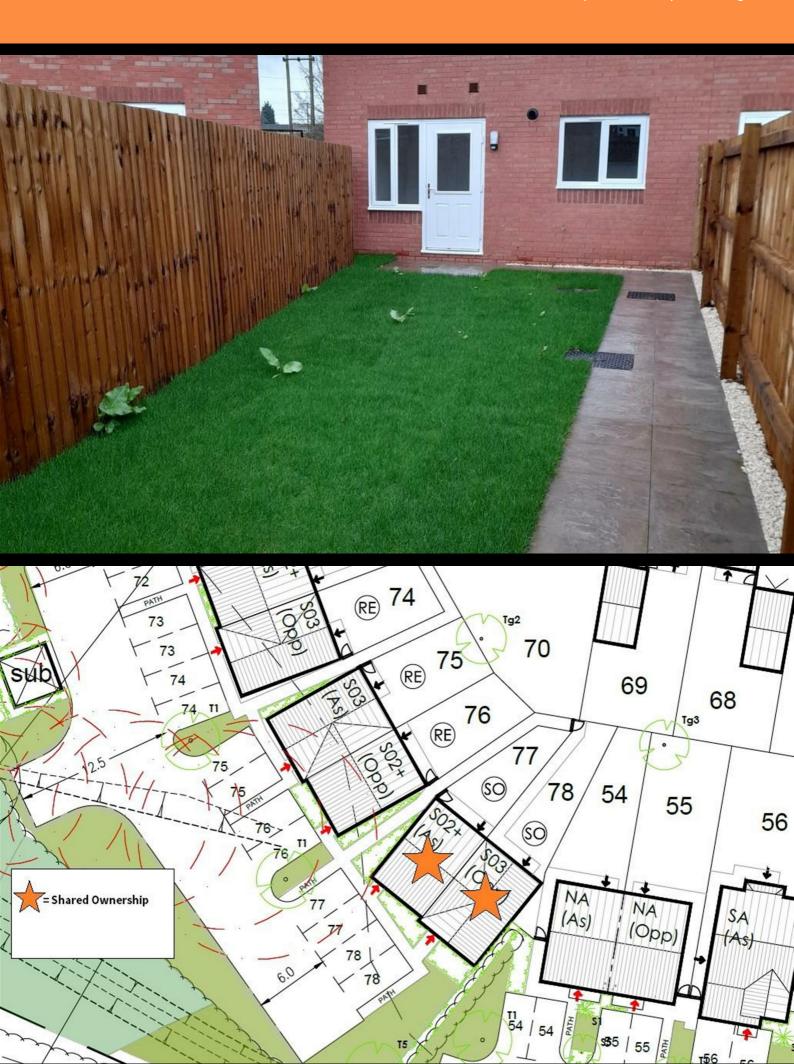

Plot 78 Astley Fields "SO3" - 35% Share

50 Frankies Lane, Bedworth, CV12 0QN

# Plot 78 Astley Fields "SO3" - 35% Share

## **Description**

Plot 78 Astley Fields - 35% share £92,750 Total Rent £431.44 pcm

AVAILABLE NOW

If you would like to apply for this property, please complete our online application form via our Signature Website