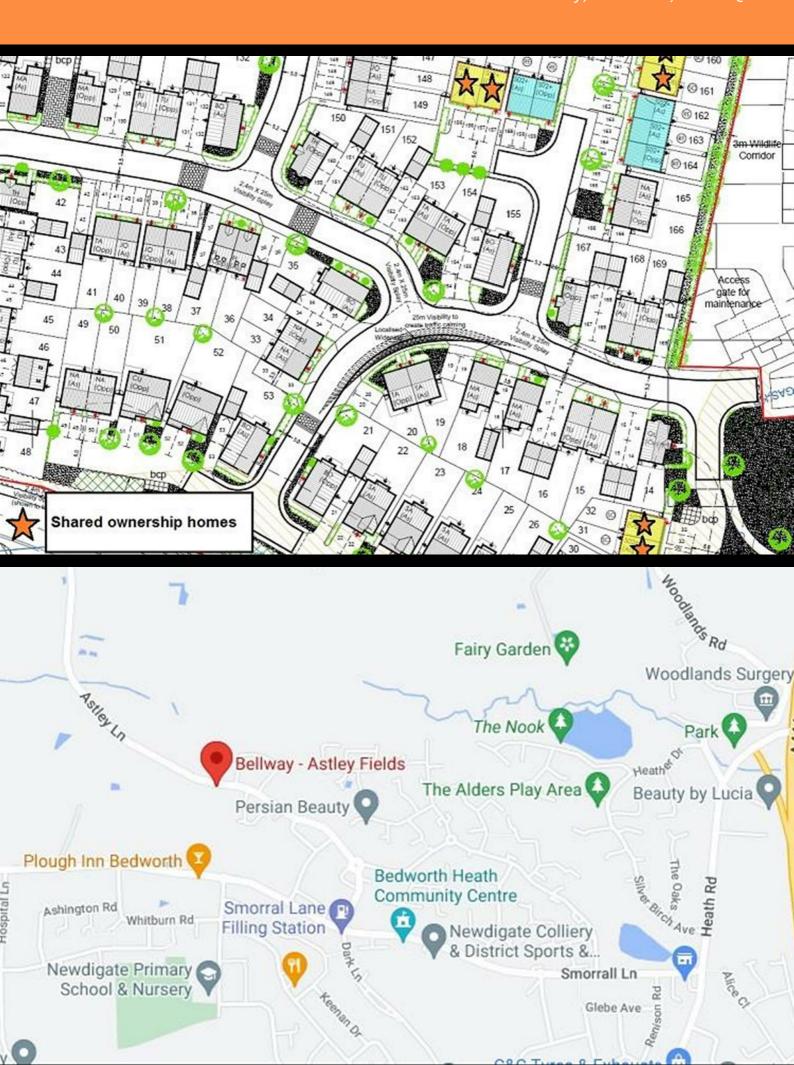

make or give any representation or warranty in respect of the property.





Plot 32 Astley Fields "SO2" - 40% Share

27 Lilah Way, Bedworth, CV12 0QN









# Plot 32 Astley Fields "SO2" - 40% Share





### **Description**

Plot 32 Astley Fields - 40% share £96,500 Total Rent £366.79 pcm

AVAILABLE NOW

If you would like to apply for this property, please complete our online application form via our Signature Website

Please note that all applicants must have a local connection to Nuneaton & Bedworth Borough Council ie, currently live, work or have family in the Borough.

- New Build
- Downstairs Cloakroom
- Vinyl flooring to wet areas
- Gas central heating
- near Coventry

- Semi Detached
- Two bedrooms
- Oven, hob & extractor included
- Turf to rear garden
- Good transport links











Please contact our Sales Advisor Teresa on 07736 792306 if you wish to arrange a viewing appointment for this property or require further information.

## **Energy Efficiency Graph**



These particulars, whilst believed to be accurate are set out as a general outline only for guidance and do not constitute any part of an offer or contract. Intending purchasers should not rely on them as statements of representation of fact, but must satisfy themselves by inspection or otherwise as to their accuracy. No person in this firms employment has the authority to make or give any representation or warranty in respect of the property.





Plot 77 Astley Fields "SO2" - 40% Share

48 Frankies Lane, Bedworth, CV12 0QN









# Plot 77 Astley Fields "SO2" - 40% Share





### **Description**