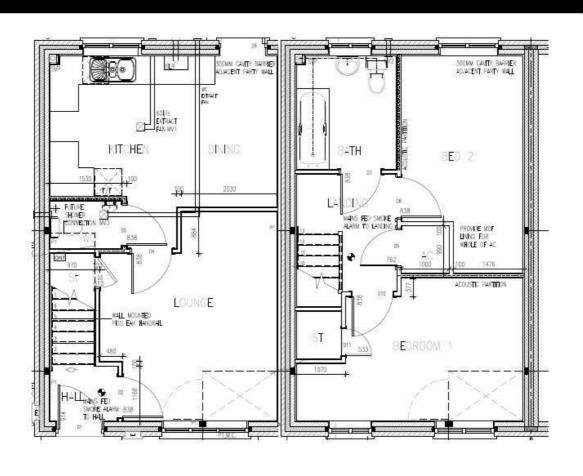

### **Description**

Plot 31 Astley Fields - 40% share £96,500 Total Rent £366.79 pcm

AVAILABLE NOW

If you would like to apply for this property, please complete our online application form via our Signature Website

Please note that all applicants must have a local connection to Nuneaton & Bedworth Borough Council ie, currently live, work or have family in the Borough.

- New Build
- Downstairs Cloakroom
- Vinyl flooring to wet areas
- Gas central heating
- near to Coventry

- Semi Detached
- Two bedrooms
- Oven, hob & extractor included
- Turf to rear garden
- Good transport links

Please contact our Sales Advisor Teresa on 07736 792306 if you wish to arrange a viewing appointment for this property or require further information.