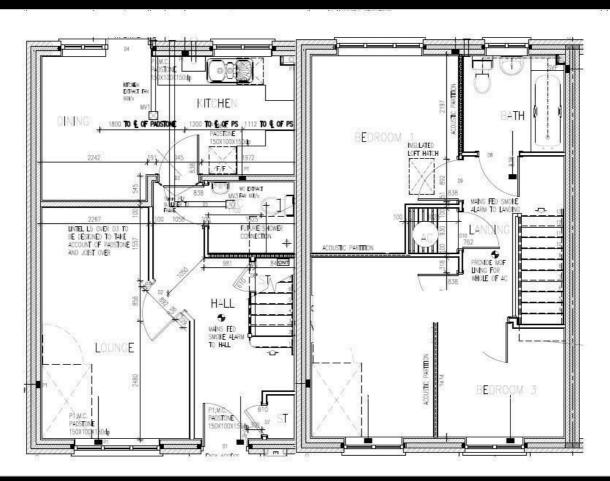

Please note that all applicants must have a local connection to Nuneaton & Bedworth Borough Council ie, currently live, work or have family in the Borough.

- New Build
- Downstairs Cloakroom
- Vinyl flooring to wet areas
- Gas central heating
- near to Coventry

- Semi Detached
- Two bedrooms
- Oven, hob & extractor included
- Turf to rear garden
- Good transport links

Please contact our Sales Advisor Teresa on 07736 792306 if you wish to arrange a viewing appointment for this property or require further information.