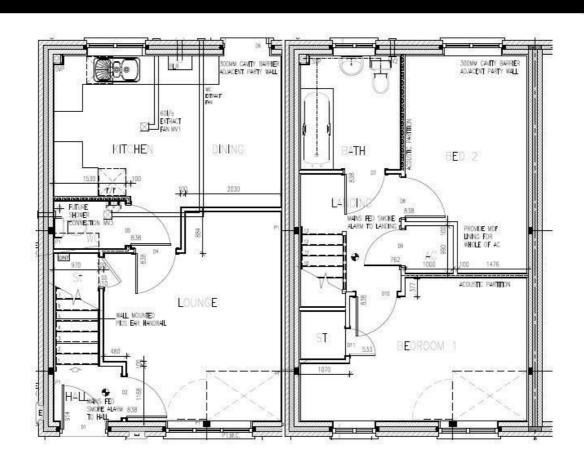

Please note that all applicants must have a local connection to Nuneaton & Bedworth Borough Council ie, currently live, work or have family in the Borough.

- New Build
- Downstairs Cloakroom
- Vinyl flooring to wet areas
- Gas central heating
- near to Coventry

- Semi Detached
- Two bedrooms
- Oven, hob & extractor included
- Turf to rear garden
- Good transport links

Please contact our Sales Advisor Teresa on 07736 792306 if you wish to arrange a viewing appointment for this property or require further information.