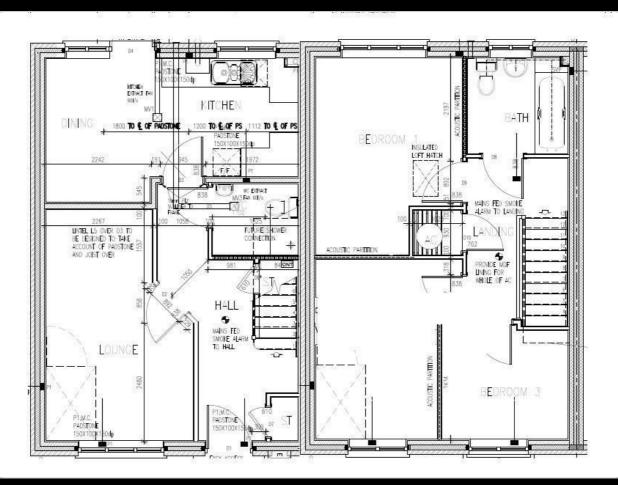

Please note that all applicants must have a local connection to Nuneaton & Bedworth Borough Council ie, currently live, work or have family in the Borough.

- New Build
- Downstairs Cloakroom
- Vinyl flooring to wet areas
- Gas central heating
- near to Coventry

- Semi Detached
- Two bedrooms
- Oven, hob & extractor included
- Turf to rear garden
- Good transport links

Please contact our Sales Advisor Teresa on 07736 792306 if you wish to arrange a viewing appointment for this property or require further information.