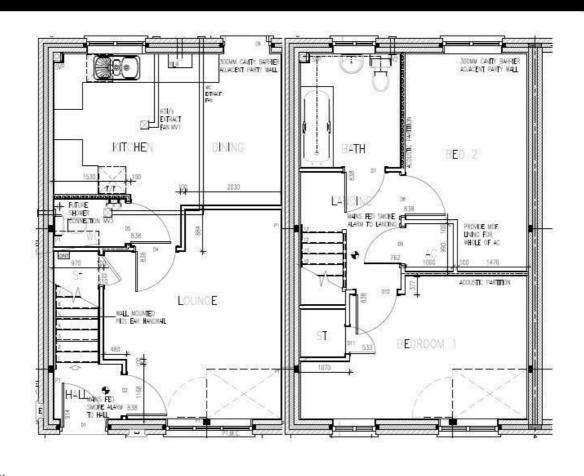

Please note that all applicants must have a local connection to Nuneaton & Bedworth Borough Council ie, currently live, work or have family in the Borough.

- New Build
- Downstairs Cloakroom
- Vinyl flooring to wet areas
- Gas central heating
- near to Coventry

- Semi Detached
- Two bedrooms
- Oven, hob & extractor included
- Turf to rear garden
- Good transport links

Please contact our Sales Advisor Teresa on 07736 792306 if you wish to arrange a viewing appointment for this property or require further information.