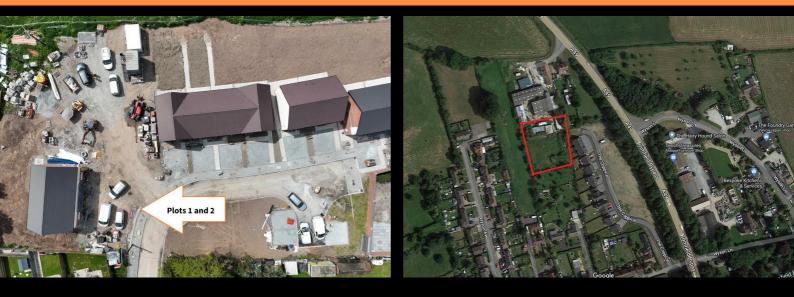

Off Wyson Lane, Brimfield, SY8 4NH

Plot 2 - The Coppice Ph2 - 35% Share Off Wyson Lane, Brimfield, SY8 4NH 35% Shared ownership £94,465

# Plot 2 - The Coppice Ph2 - 35% Share

#### Description

Plot 2 The Coppice Ph2 - 35% share £94,465 purchase price

Total Rent £460.58 pcm

Please note there is an 80% staircasing restriction on these homes.