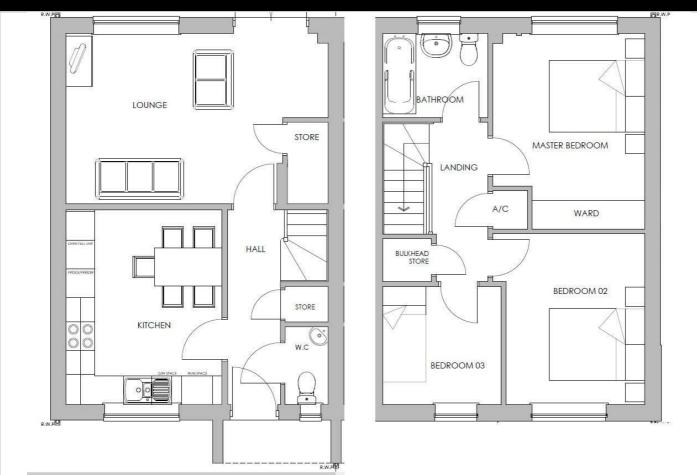

Plot 1 - The Coppice Ph2 - 35% Share Off Wyson Lane, Brimfield, SY8 4NH 35% Shared ownership £94,465

# Plot 1 - The Coppice Ph2 - 35% Share

#### Description

Plot 1 The Coppice Ph2 - 35% share £94,465 purchase price

#### Total Rent £460.58 pcm

Please note there is an 80% staircasing restriction on these homes.

- Semi Detached
- Fitted kitchen with oven hob
  Vinyl flooring to wet areas & extractor
- near Ludlow
- Turf to rear garden
- UPVc double glazing
- New Build
- Downstairs cloakroom
- 2 parking spaces