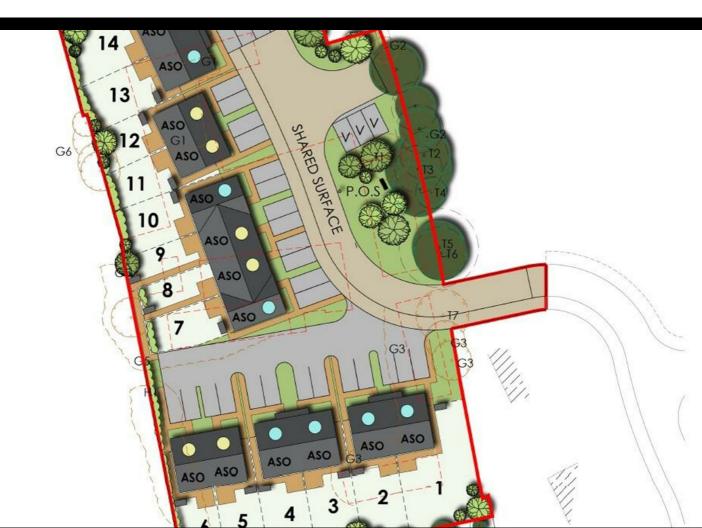

Plot 11 - The Coppice Ph2 - 40% Share 11 Kop Close, Wyson Lane, Brimfield, SY8 4FB 40% Shared ownership £98,000  $\textcircled{2}_{2}$   $\textcircled{1}_{1}$   $\textcircled{1}_{1}$   $\textcircled{1}_{B}$  B

# Plot 11 - The Coppice Ph2 - 40% Share

#### Description

Plot 11 The Coppice Ph2 40% Share Purchase price £98,000 Total Rent £393.78 pcm

Please note there is an 80% staircasing restriction on these homes.

If you would like to apply for this property, please complete our online application form via our Signature Website