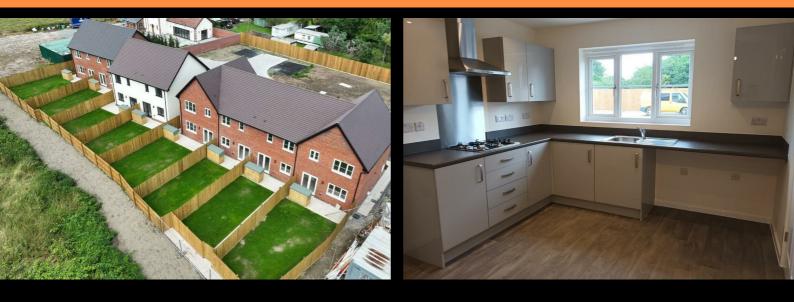

#### AVAILABLE NOW

- Semi Detached
- Fitted kitchen with oven hob
  Vinyl flooring to wet areas & extractor
- near Ludlow
- Turf to rear garden
- UPVc double glazing
- New Build
- Downstairs cloakroom
- 2 parking spaces