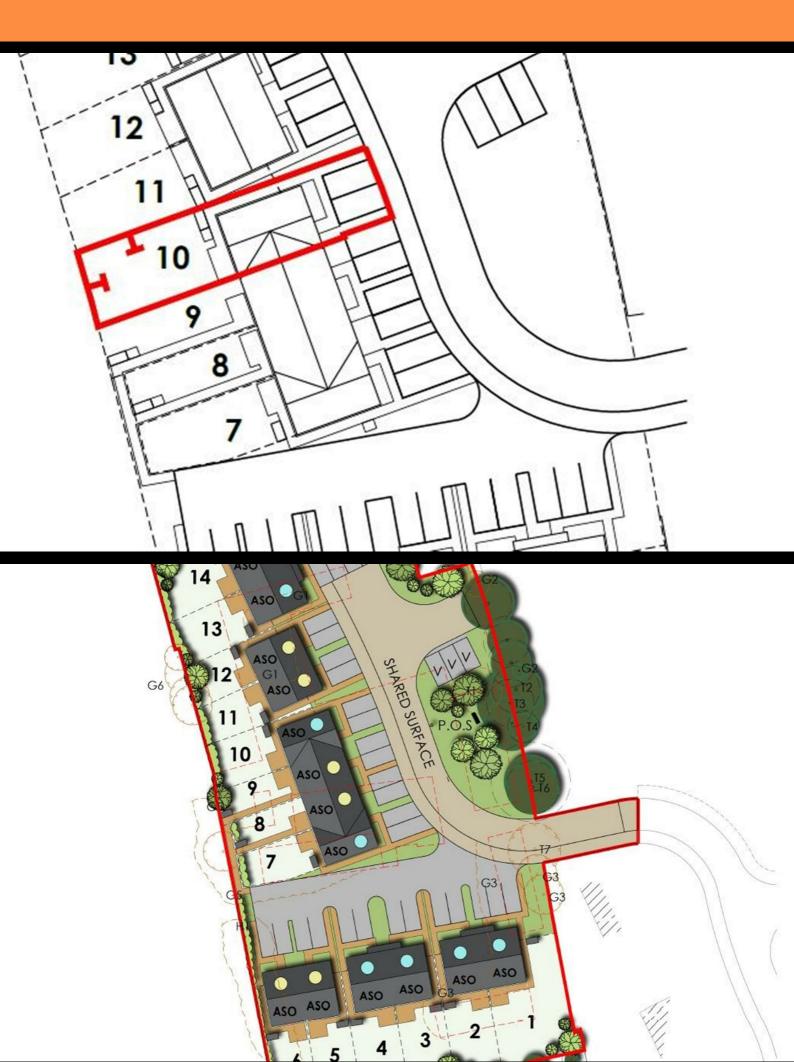

AVAILABLE TO RESERVE NOW

All images/photographs are for illustrative purposes only

- End Terrace
- Fitted kitchen with oven hob
  Vinyl flooring to wet areas & extractor

13

12

11

10

9

8

7

- near Ludlow
- Turf to rear garden
- UPVc double glazing
- New Build

- Downstairs cloakroom
- 2 parking spaces