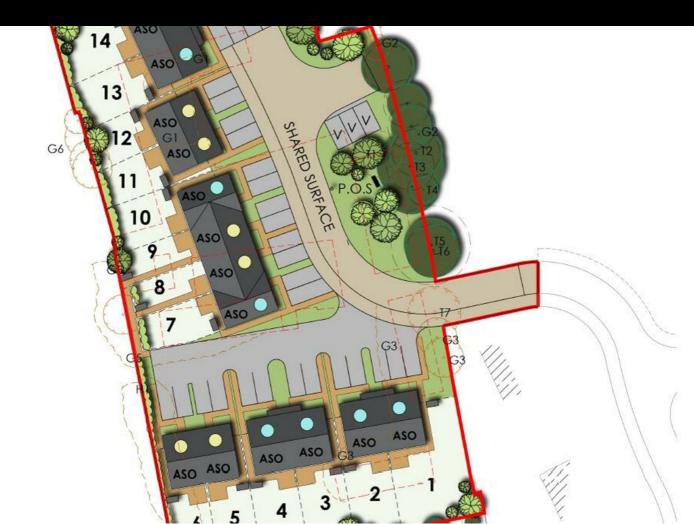

# Plot 1 - The Coppice Ph2 - 35% Share

#### Description

Plot 1 The Coppice Ph2 - 35% share £94,465 purchase price