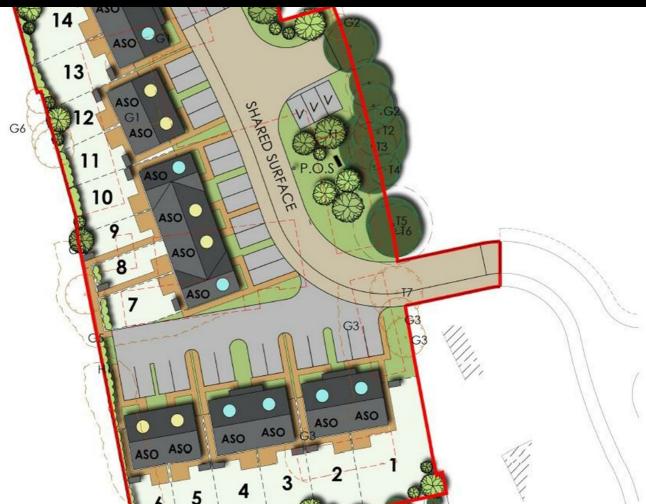

Plot 1 - The Coppice Ph2 - 35% Share Off Wyson Lane, Brimfield, SY8 4NH 35% Shared ownership £94,465

Off Wyson Lane, Brimfield, SY8 4NH

Plot 2 - The Coppice Ph2 - 35% Share Off Wyson Lane, Brimfield, SY8 4NH 35% Shared ownership £94,465

Plot 8 - The Coppice Ph2 - 40% Share 8 Kop Close, Wyson Lane, Brimfield, SY8 4FB 40% Shared ownership £96,600

Plot 9 - The Coppice Ph2 - 40% Share 9 Kop Close, Wyson Lane, Brimfield, SY8 4FB 40% Shared ownership £96,600

Plot 10 The Coppice Ph2 - 35% Share 10 Kop Close, Wyson Lane, Brimfield, SY8 4FB 35% Shared ownership £93,240  $\bigcirc_3 & \bigcirc_1 & \bigcirc_1 & \blacksquare_B$ 

Plot 11 - The Coppice Ph2 - 40% Share 11 Kop Close, Wyson Lane, Brimfield, SY8 4FB 40% Shared ownership £98,000  $\textcircled{2}_{2}$   $\textcircled{1}_{1}$   $\textcircled{1}_{1}$   $\textcircled{1}_{B}$  B

Plot 12 - The Coppice Ph2 - 40% Share 12 Kop Close, Wyson Lane, Brimfield, SY8 4FB 40% Shared ownership £98,000  $2 \stackrel{\circ}{\bigoplus}_2 \stackrel{\circ}{\bigoplus}_1 \stackrel{\frown}{\bigoplus}_1 \stackrel{\bullet}{\Longrightarrow}_B$ 

Plot 13 - The Coppice Ph2 - 35% Share 14 Kop Close, Wyson Lane, Brimfield, SY8 4FB 35% Shared ownership £94,465

Plot 14 - The Coppice Ph2 - 35% Share 15 Kop Close, Wyson Lane, Brimfield, SY8 4FB 35% Shared ownership £94,465  $\bigcirc_3 & \bigcirc_1 & \textcircled{1} & \rule{1} & \rule$ 