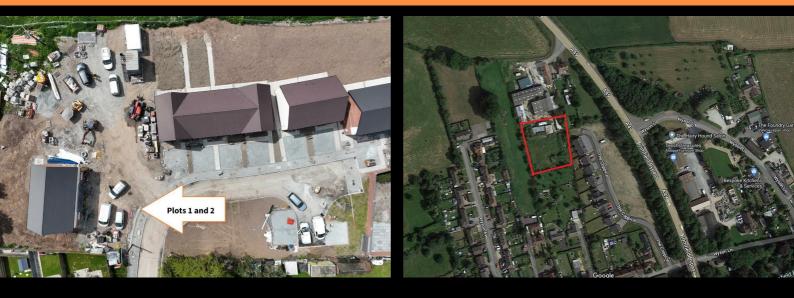

Plot 1 - The Coppice Ph2 - 35% Share Off Wyson Lane, Brimfield, SY8 4NH 35% Shared ownership £94,465

# Plot 1 - The Coppice Ph2 - 35% Share

Off Wyson Lane, Brimfield, SY8 4NH

Plot 2 - The Coppice Ph2 - 35% Share Off Wyson Lane, Brimfield, SY8 4NH 35% Shared ownership £94,465