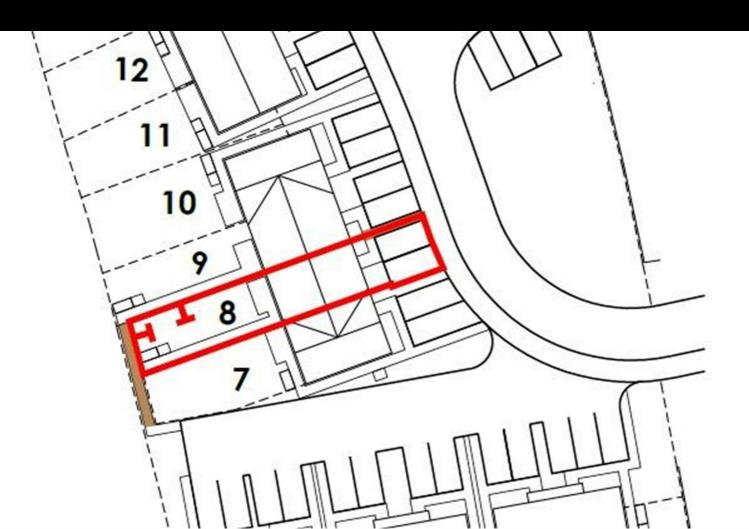

Plot 8 - The Coppice Ph2 - 40% Share 8 Kop Close, Wyson Lane, Brimfield, SY8 4FB 40% Shared ownership £96,600