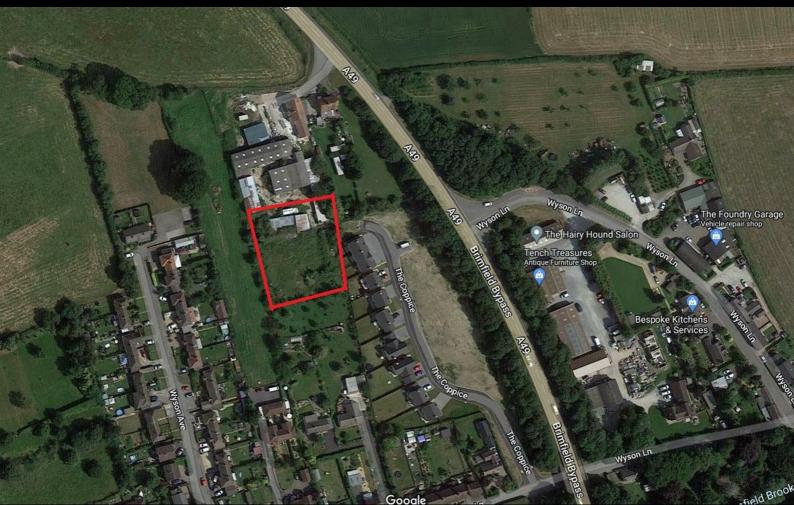

Plot 1 - The Coppice Ph2 - 35% Share Off Wyson Lane, Brimfield, SY8 4NH 35% Shared ownership £94,465

Off Wyson Lane, Brimfield, SY8 4NH

Plot 2 - The Coppice Ph2 - 35% Share Off Wyson Lane, Brimfield, SY8 4NH 35% Shared ownership £94,465