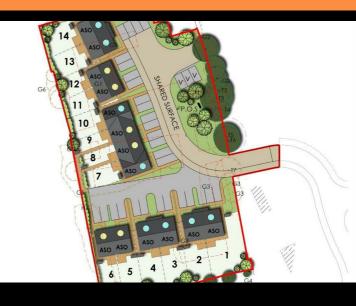

the property.



1

or Illustration only, plots ictured 11 & 12, please efer to Sales Advisor on larity of render for plots 5



# Plot 5- The Coppice Ph2 - 40% Share



#### Description

Plot 5 The Coppice Ph2 40% Share Purchase price £98,000

Total Rent £393.78 pcm

Please note there is an 80% staircasing restriction on these homes.

AVAILABLE TO RESERVE NOW

All images/photographs are for illustrative purposes only

- New build
- 2 parking spaces
- Fitted kitchen with oven, hobUPVC double glazing & extractor
- 2 spacious bedrooms
- Semi detached

- Turf to rear garden
- Vinyl to wet areas

5 6

- downstairs cloakroom
- Near Ludlow





1

or Illustration only, plots ictured 11 & 12, please efer to Sales Advisor on larity of render for plots 5



# Plot 6- The Coppice Ph2 - 40% Share





### Description

Plot 6 The Coppice Ph2 40% Share Purchase price £98,000

Total Rent £393.78 pcm

Please note there is an 80% staircasing restriction on these homes.

AVAILABLE TO RESERVE NOW

- New build
- 2 parking spaces
- Fitted kitchen with oven, hobUPVC double glazing & extractor
- 2 spacious bedrooms
- Semi detached

- Turf to rear garden
- Vinyl to wet areas
- downstairs cloakroom
- Near Ludlow







## **Energy Efficiency Graph**



### Viewing

# Please contact our Citizen-The Coppice, Shropshire Office on 07971-576-882 if you wish to arrange a viewing appointment for this property

These particulars, whilst believed to be accurate are set out as a general outline only for guidance and do not constitute any part of an offer or contract. Intending purchasers should not rely on