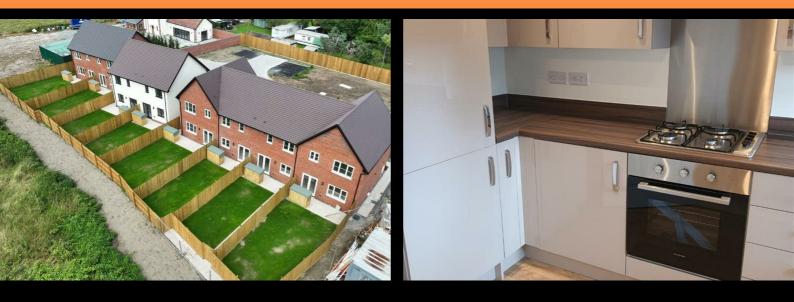

# Plot 1 - The Coppice Ph2 - 35% Share

#### Description

Plot 1 The Coppice Ph2 - 35% share £94,465 purchase price

#### Total Rent £460.58 pcm

Please note there is an 80% staircasing restriction on these homes.

- Semi Detached
- Fitted kitchen with oven hob
  Vinyl flooring to wet areas & extractor
- near Ludlow
- Turf to rear garden
- UPVc double glazing
- New Build
- Downstairs cloakroom
- 2 parking spaces