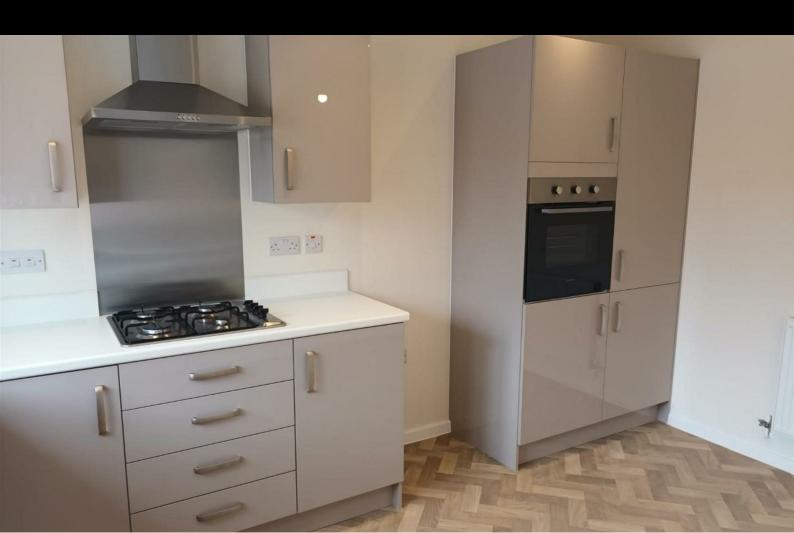

#### Total Rent £460.58 pcm

Please note there is an 80% staircasing restriction on these homes.

- Semi Detached
- Fitted kitchen with oven hob
  Vinyl flooring to wet areas & extractor
- near Ludlow
- Turf to rear garden
- UPVc double glazing
- New Build
- Downstairs cloakroom
- 2 parking spaces

#### AVAILABLE NOW

- Semi Detached
- Fitted kitchen with oven hob
  Vinyl flooring to wet areas & extractor
- near Ludlow
- Turf to rear garden
- UPVc double glazing
- New Build
- Downstairs cloakroom
- 2 parking spaces

#### AVAILABLE NOW

- All images/photographs are for illustrative purposes only
- Semi Detached
- Fitted kitchen with oven hob
  Vinyl flooring to wet areas & extractor
- near Ludlow
- Turf to rear garden
- UPVc double glazing
- New Build