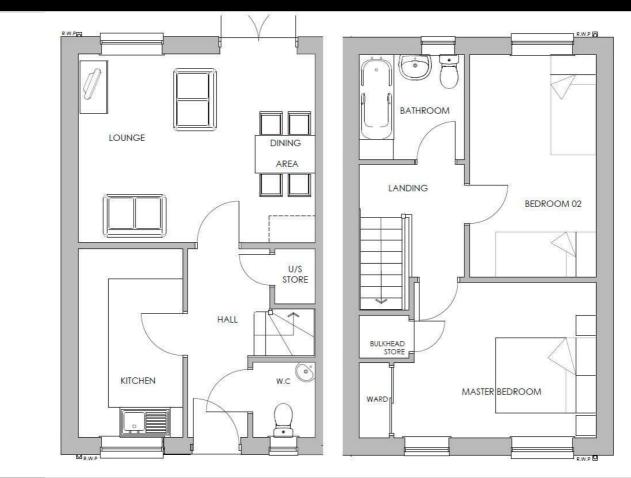

#### Total Rent £460.58 pcm

Please note there is an 80% staircasing restriction on these homes.

- Semi Detached
- Fitted kitchen with oven hob
  Vinyl flooring to wet areas & extractor
- near Ludlow
- Turf to rear garden
- UPVc double glazing
- New Build
- Downstairs cloakroom
- 2 parking spaces

#### AVAILABLE NOW

- Semi Detached
- Fitted kitchen with oven hob
  Vinyl flooring to wet areas & extractor
- near Ludlow
- Turf to rear garden
- UPVc double glazing
- New Build
- Downstairs cloakroom
- 2 parking spaces

#### AVAILABLE NOW

- All images/photographs are for illustrative purposes only
- Semi Detached
- Fitted kitchen with oven hob
  Vinyl flooring to wet areas & extractor
- near Ludlow
- Turf to rear garden
- UPVc double glazing
- New Build