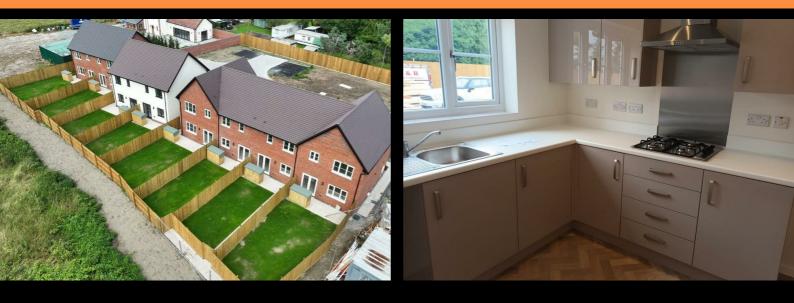

#### Total Rent £460.58 pcm

Please note there is an 80% staircasing restriction on these homes.

- Semi Detached
- Fitted kitchen with oven hob
  Vinyl flooring to wet areas & extractor
- near Ludlow
- Turf to rear garden
- UPVc double glazing
- New Build
- Downstairs cloakroom
- 2 parking spaces

#### AVAILABLE NOW

- Semi Detached
- Fitted kitchen with oven hob
  Vinyl flooring to wet areas & extractor
- near Ludlow
- Turf to rear garden
- UPVc double glazing
- New Build
- Downstairs cloakroom
- 2 parking spaces

#### AVAILABLE NOW

- All images/photographs are for illustrative purposes only
- Semi Detached
- Fitted kitchen with oven hob
  Vinyl flooring to wet areas & extractor
- near Ludlow
- Turf to rear garden
- UPVc double glazing
- New Build