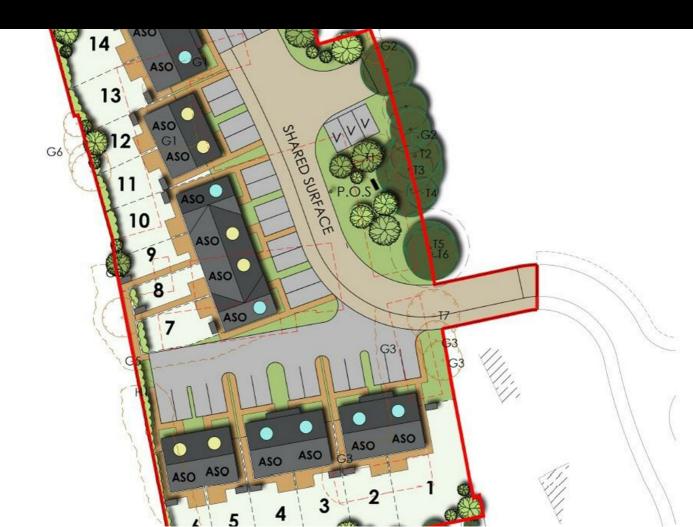

Plot 1 - The Coppice Ph2 - 35% Share Off Wyson Lane, Brimfield, SY8 4NH 35% Shared ownership £94,465

# Plot 1 - The Coppice Ph2 - 35% Share

#### Description

Plot 1 The Coppice Ph2 - 35% share £94,465 purchase price