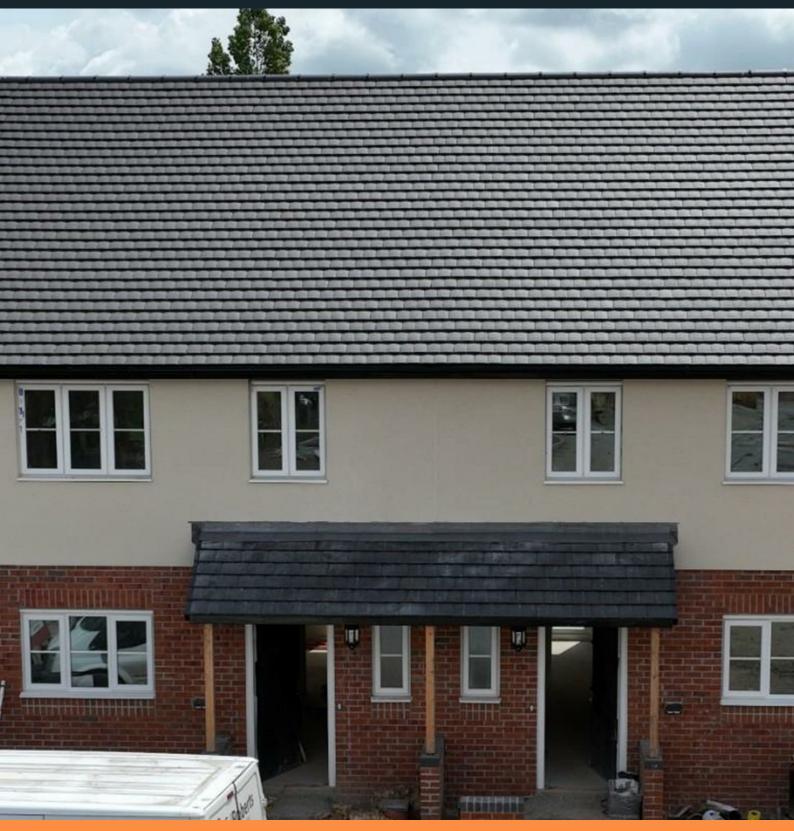

#### Description

Plot 1 The Coppice Ph2 - 35% share £94,465 purchase price

#### Total Rent £460.58 pcm

Please note there is an 80% staircasing restriction on these homes.

- Semi Detached
- Fitted kitchen with oven hob
  Vinyl flooring to wet areas & extractor
- near Ludlow
- Turf to rear garden
- UPVc double glazing
- New Build
- Downstairs cloakroom
- 2 parking spaces