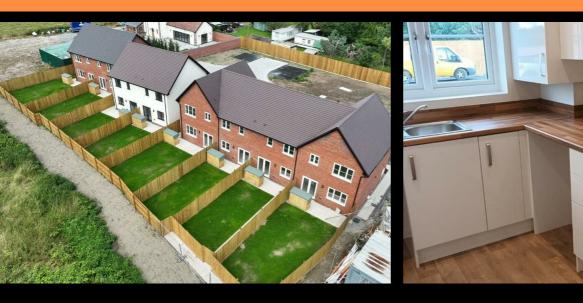

#### Total Rent £460.58 pcm

Please note there is an 80% staircasing restriction on these homes.

- Semi Detached
- Fitted kitchen with oven hob
  Vinyl flooring to wet areas & extractor
- near Ludlow
- Turf to rear garden
- UPVc double glazing
- New Build
- Downstairs cloakroom
- 2 parking spaces