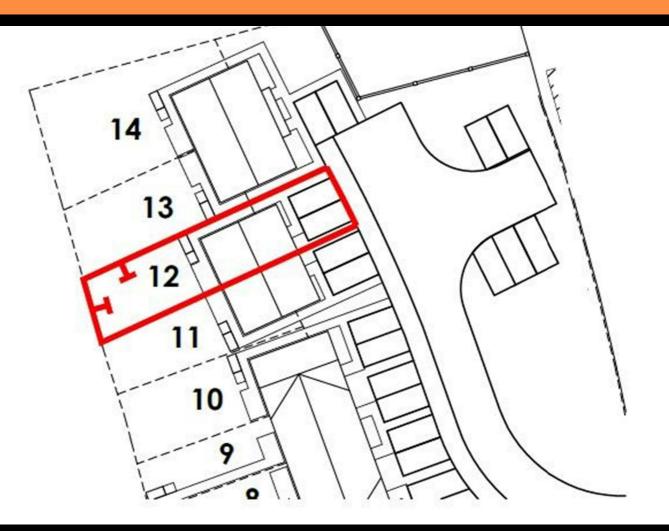

Plot 12 - The Coppice Ph2 - 40% Share 12 Kop Close, Wyson Lane, Brimfield, SY8 4FB 40% Shared ownership £98,000  $2 \stackrel{\circ}{\bigoplus}_2 \stackrel{\circ}{\bigoplus}_1 \stackrel{\frown}{\bigoplus}_1 \stackrel{\bullet}{\Longrightarrow}_B$ 

# Plot 12 - The Coppice Ph2 - 40% Share

#### Description

Plot 12 The Coppice Ph2 40% Share Purchase price £98,000 Total Rent £393.78 pcm

Please note there is an 80% staircasing restriction on these homes.

If you would like to apply for this property, please complete our online application form via our Signature Website