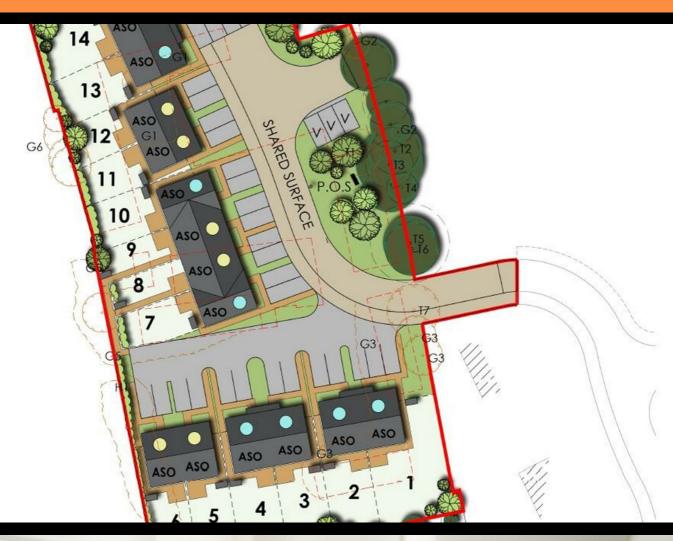

Off Wyson Lane, Brimfield, SY8 4NH

Plot 2 - The Coppice Ph2 - 35% Share Off Wyson Lane, Brimfield, SY8 4NH 35% Shared ownership £94,465

# Plot 2 - The Coppice Ph2 - 35% Share

#### Description

Plot 2 The Coppice Ph2 - 35% share £94,465 purchase price

Total Rent £460.58 pcm

Please note there is an 80% staircasing restriction on these homes.