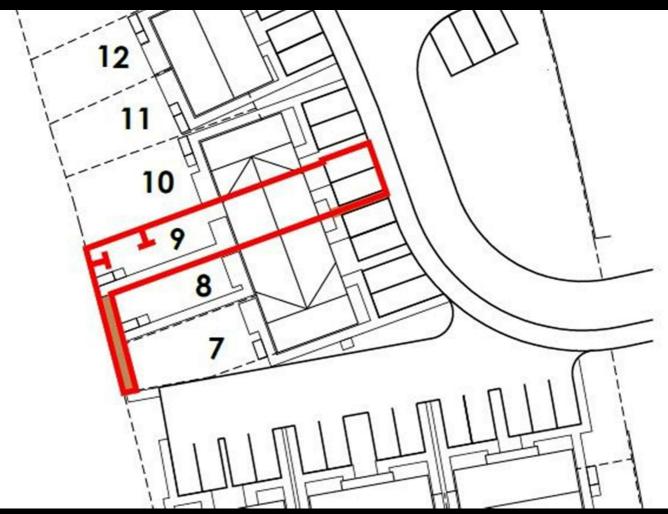

AVAILABLE TO RESERVE NOW

All images/photographs are for illustrative purposes only

- End Terrace
- Fitted kitchen with oven hob
  Vinyl flooring to wet areas & extractor

13

12

11

10

9

8

7

- near Ludlow
- Turf to rear garden
- UPVc double glazing
- New Build

- Downstairs cloakroom
- 2 parking spaces