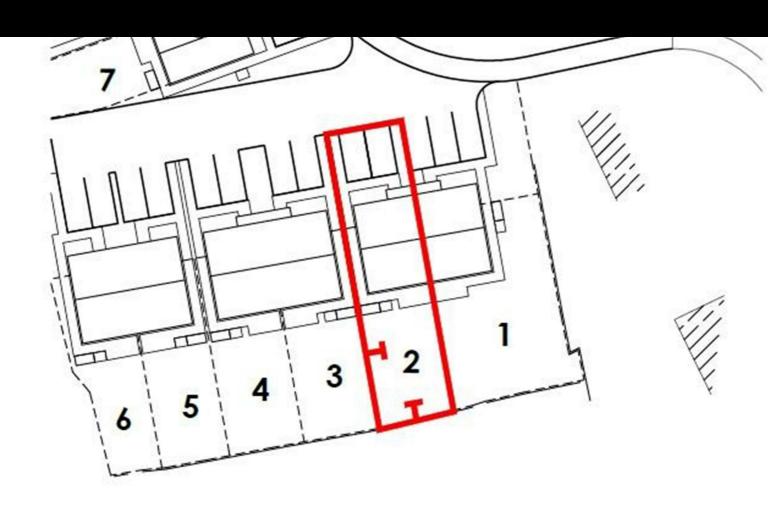

Off Wyson Lane, Brimfield, SY8 4NH

Plot 2 - The Coppice Ph2 - 35% Share Off Wyson Lane, Brimfield, SY8 4NH 35% Shared ownership £94,465

# Plot 2 - The Coppice Ph2 - 35% Share

#### Description

Plot 2 The Coppice Ph2 - 35% share £94,465 purchase price

Total Rent £460.58 pcm

Please note there is an 80% staircasing restriction on these homes.