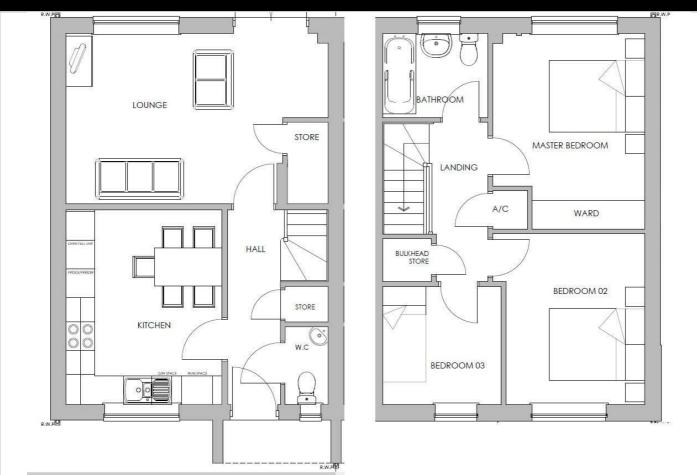

#### Total Rent £460.58 pcm

Please note there is an 80% staircasing restriction on these homes.

- Semi Detached
- Fitted kitchen with oven hob
  Vinyl flooring to wet areas & extractor
- near Ludlow
- Turf to rear garden
- UPVc double glazing
- New Build
- Downstairs cloakroom
- 2 parking spaces

#### AVAILABLE NOW

- Semi Detached
- Fitted kitchen with oven hob
  Vinyl flooring to wet areas & extractor
- near Ludlow
- Turf to rear garden
- UPVc double glazing
- New Build
- Downstairs cloakroom
- 2 parking spaces

#### AVAILABLE NOW

- All images/photographs are for illustrative purposes only
- Semi Detached
- Fitted kitchen with oven hob
  Vinyl flooring to wet areas & extractor
- near Ludlow
- Turf to rear garden
- UPVc double glazing
- New Build