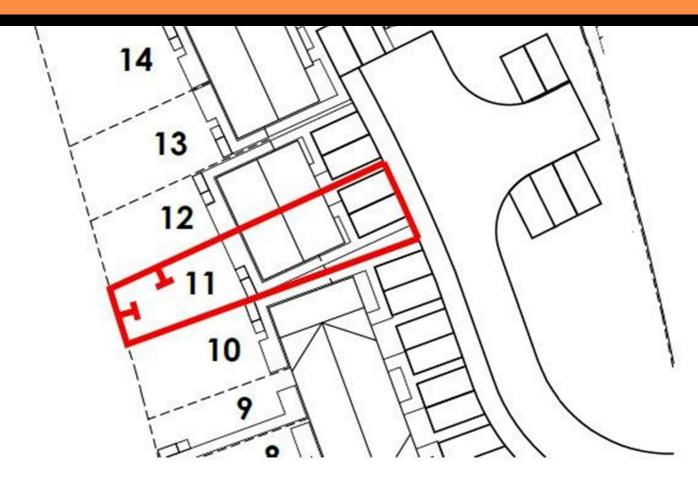

Plot 11 - The Coppice Ph2 - 40% Share 11 Kop Close, Wyson Lane, Brimfield, SY8 4FB 40% Shared ownership £98,000  $\textcircled{2}_{2}$   $\textcircled{1}_{1}$   $\textcircled{1}_{1}$   $\textcircled{1}_{B}$  B

# Plot 11 - The Coppice Ph2 - 40% Share

#### Description

Plot 11 The Coppice Ph2 40% Share Purchase price £98,000 Total Rent £393.78 pcm

Please note there is an 80% staircasing restriction on these homes.

If you would like to apply for this property, please complete our online application form via our Signature Website