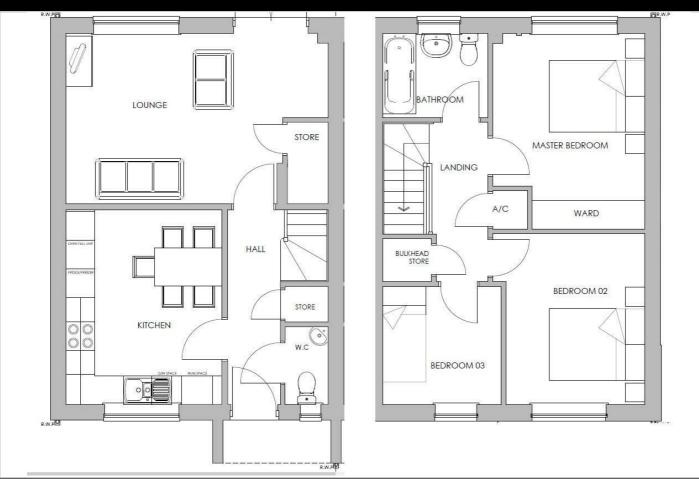

Plot 14 - The Coppice Ph2 - 35% Share 15 Kop Close, Wyson Lane, Brimfield, SY8 4FB 35% Shared ownership £94,465  $\bigcirc_3 & \bigcirc_1 & \textcircled{1} & \rule{1} & \rule$ 

# Plot 14 - The Coppice Ph2 - 35% Share

#### Description

Plot 14 The Coppice Ph2 - 35% share £94,465 purchase price Total Rent £460.58 pcm

Please note there is an 80% staircasing restriction on these homes.

If you would like to apply for this property, please complete our online application form via our Signature Website

AVAILABLE NOW

- Semi Detached
- Fitted kitchen with oven hob
  Vinyl flooring to wet areas & extractor
- near Ludlow
- Turf to rear garden
- UPVc double glazing
- New Build
- Downstairs cloakroom
- 2 parking spaces