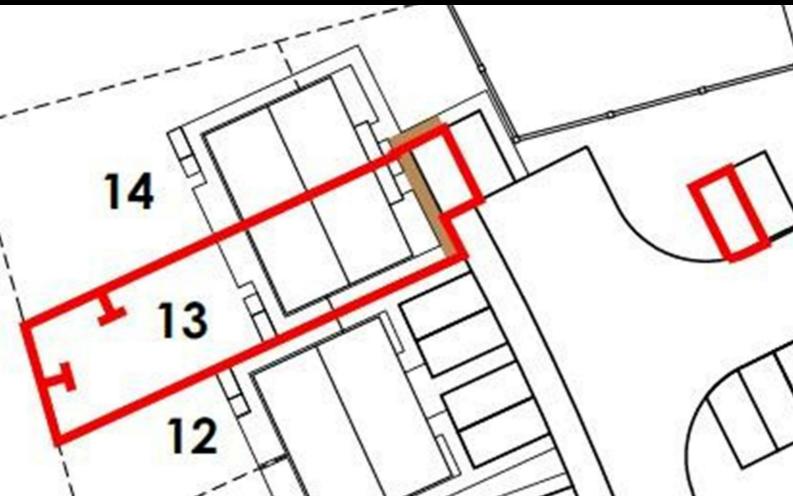

Plot 13 - The Coppice Ph2 - 35% Share 14 Kop Close, Wyson Lane, Brimfield, SY8 4FB 35% Shared ownership £94,465

# Plot 13 - The Coppice Ph2 - 35% Share

Plot 14 - The Coppice Ph2 - 35% Share 15 Kop Close, Wyson Lane, Brimfield, SY8 4FB 35% Shared ownership £94,465  $\bigcirc_3 & \bigcirc_1 & \textcircled{1} & \rule{1} & \rule$ 

# Plot 14 - The Coppice Ph2 - 35% Share