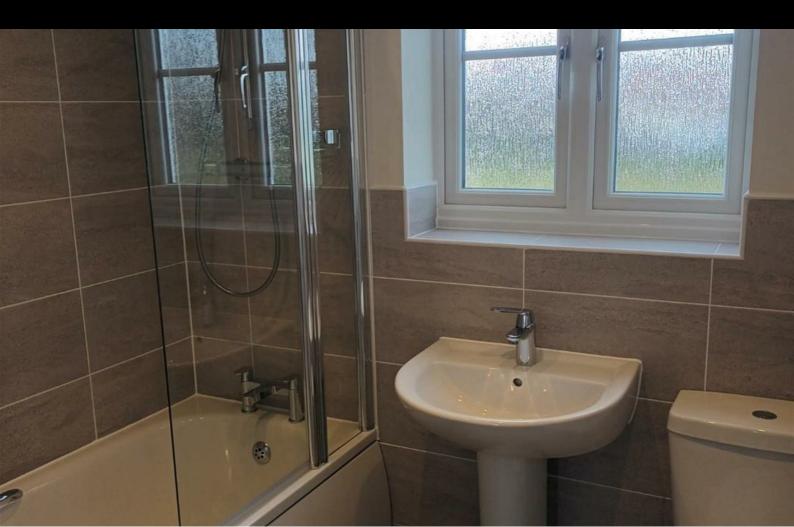

#### Total Rent £460.58 pcm

Please note there is an 80% staircasing restriction on these homes.

- Semi Detached
- Fitted kitchen with oven hob
  Vinyl flooring to wet areas & extractor
- near Ludlow
- Turf to rear garden
- UPVc double glazing
- New Build
- Downstairs cloakroom
- 2 parking spaces

#### AVAILABLE NOW

- Semi Detached
- Fitted kitchen with oven hob
  Vinyl flooring to wet areas & extractor
- near Ludlow
- Turf to rear garden
- UPVc double glazing
- New Build
- Downstairs cloakroom
- 2 parking spaces

#### AVAILABLE NOW

- All images/photographs are for illustrative purposes only
- Semi Detached
- Fitted kitchen with oven hob
  Vinyl flooring to wet areas & extractor
- near Ludlow
- Turf to rear garden
- UPVc double glazing
- New Build