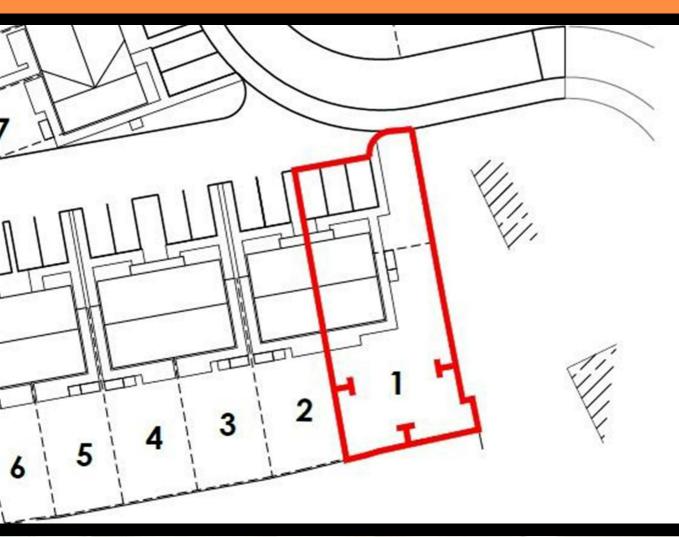

# Plot 1 - The Coppice Ph2 - 35% Share

#### Description

Plot 1 The Coppice Ph2 - 35% share £94,465 purchase price