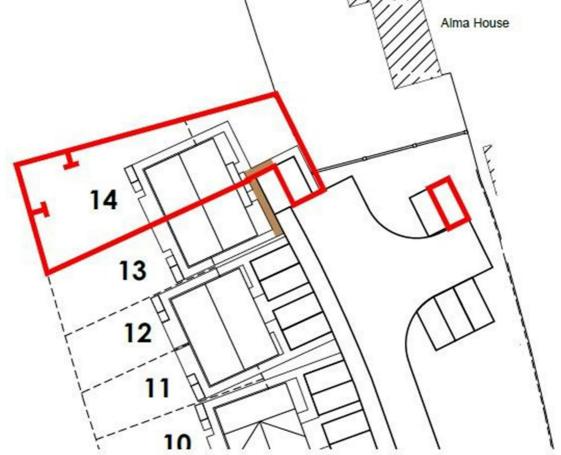

Plot 14 - The Coppice Ph2 - 35% Share 15 Kop Close, Wyson Lane, Brimfield, SY8 4FB 35% Shared ownership £94,465  $\bigcirc_3 & \bigcirc_1 & \textcircled{1} & \rule{1} & \rule$ 

# Plot 14 - The Coppice Ph2 - 35% Share

#### Description

Plot 14 The Coppice Ph2 - 35% share £94,465 purchase price Total Rent £460.58 pcm

Please note there is an 80% staircasing restriction on these homes.

If you would like to apply for this property, please complete our online application form via our Signature Website