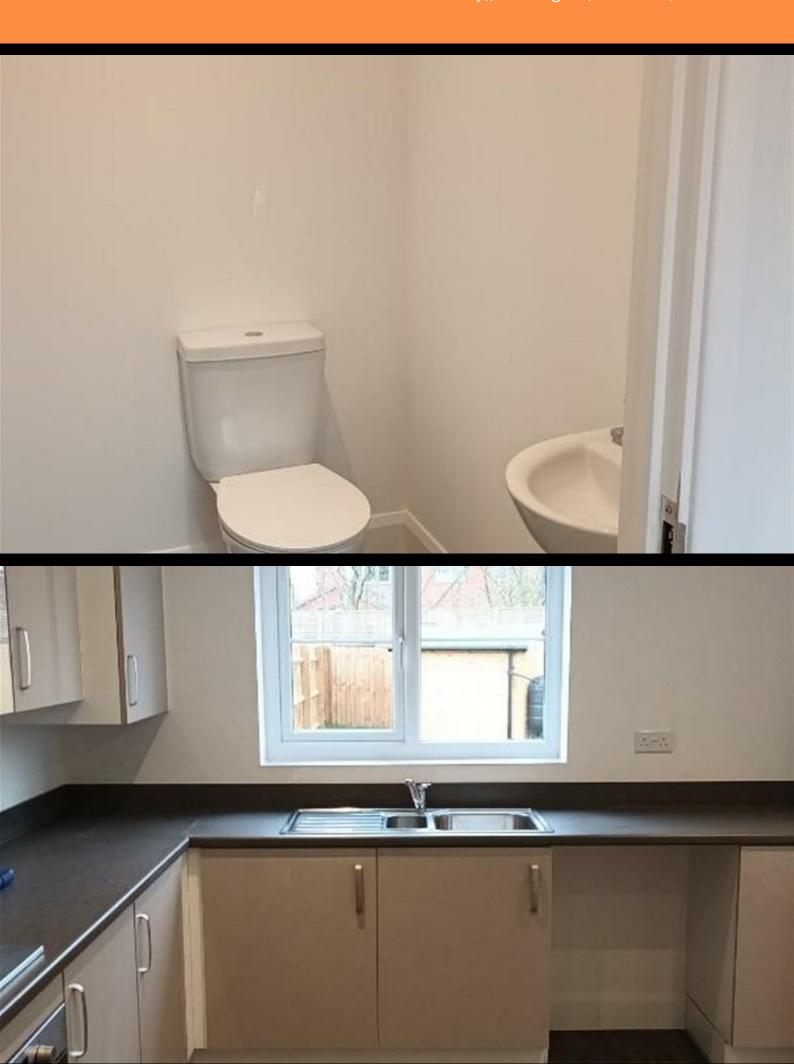

**AVAILABLE NOW** 

- 3 Parking spaces
- Oven, Hob and Extractor
- Vinyl flooring to bathroom
- Mid Terrace
- Near Evesham
- New build
- Turf to rear garden
- 3 bedrooms
- Downstairs cloakroom

- 2 Parking spaces
- Oven, Hob and Extractor
- Vinyl flooring to wet areas
- Semi detached
- Near Evesham

- New build
- Turf to rear garden
- 2 spacious bedrooms
- Downstairs cloakroom