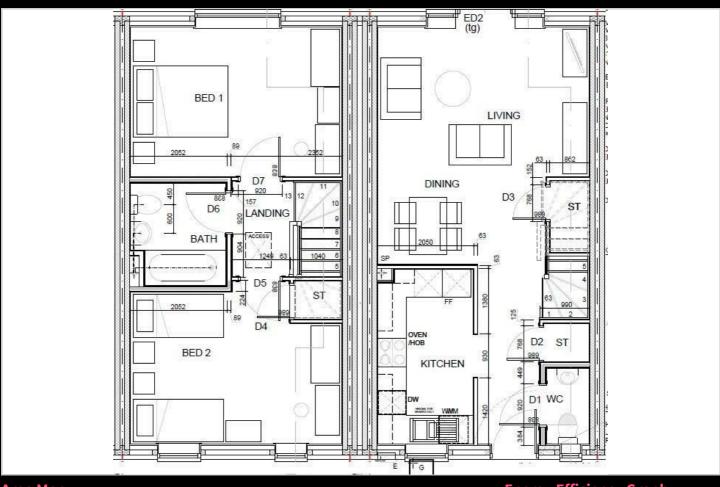

using.org.uk or visit www.citizenhousing.org.uk





Plot 34 Orchard Walk 40% share

4 Jubilee Walk, Harvington, Evesham, WR11 8PL

40% Shared ownership £119,000









# Plot 34 Orchard Walk 40% share





### **Description**

Plot 34 Orchard Walk 40% share £119,000 Total Rent £457.52 pcm

#### **AVAILABLE NOW**

If you would like to apply for this property, please complete our online application form via our Signature Website

Please note there is an 80% staircasing restriction and all applicants must have a connection to the Wychavon District Council area (ie family or work)

- 2 Parking spaces
- Oven, Hob and Extractor
- Vinyl flooring to wet areas
- Semi detached
- Near Evesham

- New build
- Turf to rear garden
- 2 spacious bedrooms
- Downstairs cloakroom





#### **Floor Plan**



#### **Area Map**



#### **Viewing**

Please contact our Sales Advisor Sara on 07967321165 if you would like to arrange a viewing appointment for this property or require further information.

## **Energy Efficiency Graph**



These particulars, whilst believed to be accurate are set out as a general outline only for guidance and do not constitute any part of an offer or contract. Intending purchasers should not rely on them as statements of representation of fact, but must satisfy themselves by inspection or otherwise as to their accuracy. No person in this firms employment has the authority to make or give any representation or warranty in respect of the property.

4040 Lakeside, Solihull, West Midlands, B37 7YN Email: sales@citizenhousing.org.uk or visit www.citizenhousing.org.uk