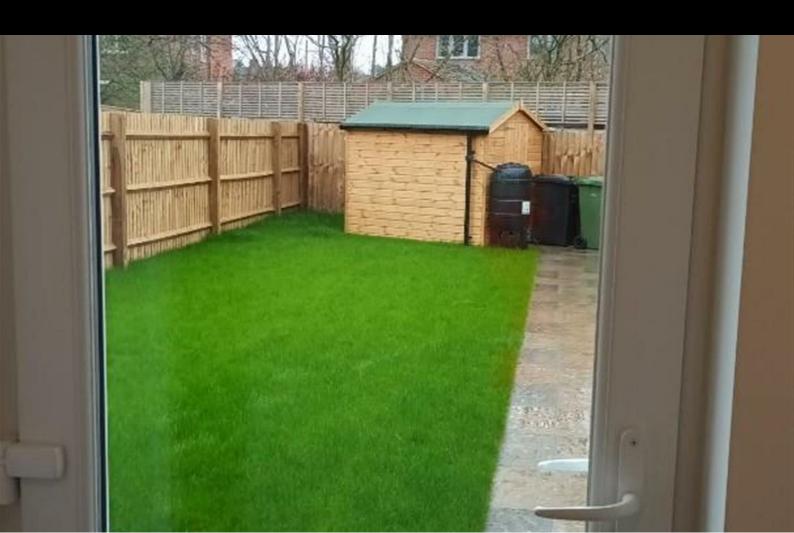

**AVAILABLE NOW** 

- 3 Parking spaces
- Oven, Hob and Extractor
- Vinyl flooring to bathroom
- Mid Terrace
- Near Evesham
- New build
- Turf to rear garden
- 3 bedrooms
- Downstairs cloakroom