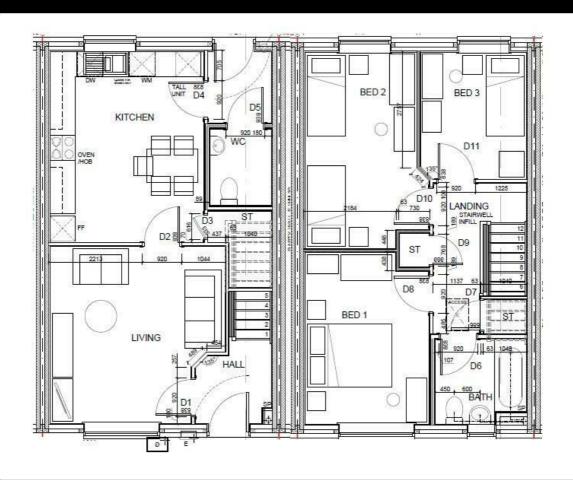

Plot 4 Orchard Walk 35% share 7 Meadow Way, Harvington, Evesham, WR11 8PJ 35% Shared ownership £123,375







# Plot 4 Orchard Walk 35% share





### **Description**

Plot 4 Orchard Walk 35% share £123,375 Total Rent £575.16 pcm

If you would like to apply for this property, please complete our online application form via our Signature Website

Please note there is an 80% staircasing restriction and all applicants must have a connection to the Wychavon District Council area (ie family or work)

**AVAILABLE NOW** 

- 3 Parking spaces
- Oven, Hob and Extractor
- Vinyl flooring to bathroom
- Mid Terrace
- Near Evesham
- New build
- Turf to rear garden
- 3 bedrooms
- Downstairs cloakroom







#### **Area Map**



#### **Viewing**

Please contact our Sales Advisor Sara on 07967 321165 if you wish to arrange a viewing appointment for this property or require further information.

# **Energy Efficiency Graph**



These particulars, whilst believed to be accurate are set out as a general outline only for guidance and do not constitute any part of an offer or contract. Intending purchasers should not rely on them as statements of representation of fact, but must satisfy themselves by inspection or otherwise as to their accuracy. No person in this firms employment has the authority to make or give any representation or warranty in respect of the property.

4040 Lakeside, Solihull, West Midlands, B37 7YN Email: sales@citizenhousing.org.uk or visit www.citizenhousing.org.uk





Plot