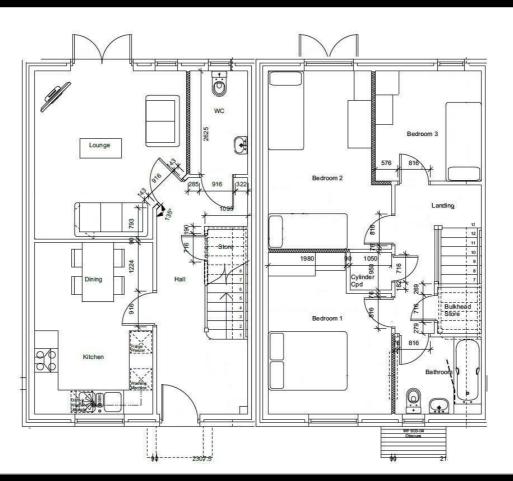

yment has the authority to make or give any representation or warranty in respect of the property.





Plot 57 Oakfields "Type 1001" - 35% Share

22 Oakfields View, Credenhill, HR4 7FL

35% Shared ownership £124,250









# Plot 57 Oakfields "Type 1001" - 35% Share





## **Description**

Plot 57 Oakfields View Purchase Price £124,250 35% Share Total Rent £575.11 pcm

Ready to occupy March 2024

Please note there is an 80% staircasing restriction on these homes.

If you would like to apply for this property, please complete our online application form via our Signature Website

- New Build
- 2 Parking Spaces
- Fitted kitchen with oven, hobTurf to rear garden & extractor
- near Hereford
- Downstairs cloakroom
- Semi Detached
- Vinyl flooring to wet areas
- 3 bedrooms
- uPVC windows





## **Area Map**



# Viewing Please contact our Sales Advisor on 07790 336902 if you wish to arrange a viewing appointment for this property or require further information.

## **Energy Efficiency Graph**



These particulars, whilst believed to be accurate are set out as a general outline only for guidance and do not constitute any part of an offer or contract. Intending purchasers should not rely on them as statements of representation of fact, but must satisfy themselves by inspection or otherwise as to their accuracy. No person in this firms employment has the authority to make or give any representation or warranty in respect of the property.





Plot 58 Oakfields "Type 1001" - 35% Share

20 Oakfields View, Credenhill, HR4 7FL

35% Shared ownership £124,250









# Plot 58 Oakfi