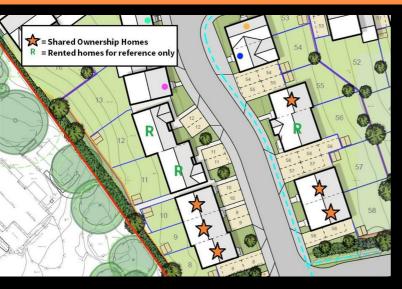

Plot 57 Oakfields "Type 1001" - 35% Share

22 Oakfields View, Credenhill, HR4 7FL

35% Shared ownership £124,250

# Plot 57 Oakfields "Type 1001" - 35% Share

## **Description**

Plot 57 Oakfields View Purchase Price £124,250 35% Share Total Rent £575.11 pcm

Ready to occupy March 2024

Please note there is an 80% staircasing restriction on these homes.

If you would like to apply for this property, please complete our online application form via our Signature Website

Plot 58 Oakfields "Type 1001" - 35% Share

20 Oakfields View, Credenhill, HR4 7FL

35% Shared ownership £124,250

# Plot 58 Oakfields "Type 1001" - 35% Share

## **Description**

Plot 58 Oakfields View Purchase Price £124,250 35% Share Total Rent £575.11 pcm

Ready to occupy March 2024

Please note there is an 80% staircasing restriction on these homes.

If you would like to apply for this property, please complete our online application form via our Signature Website