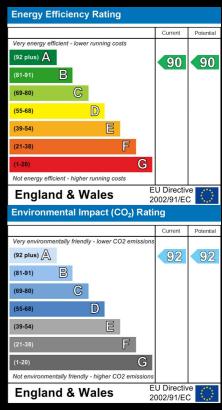

## **Energy Efficiency Graph**

**Energy Efficiency Rating** 

## Current Potential 90 90 (55-68) (39-54) (21-38) Not energy efficient - higher running costs EU Directive 2002/91/EC **England & Wales** Environmental Impact (CO<sub>2</sub>) Rating (92 plus) 🔼 92 92 (81-91) B (55-68) (39-54)

Not environmentally friendly - higher CO2 emission

**England & Wales** 