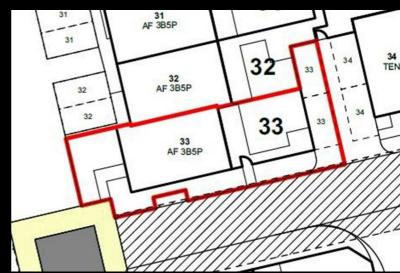

Plot 33 Oakfields "Type 1001" - 35% Share

67 Oakfields View, Credenhill, HR4 7FL

35% Shared ownership £123,375

# Plot 33 Oakfields "Type 1001" - 35% Share

## **Description**

Plot 33 Oakfields View Purchase Price £123,375 35% Share Total Rent £571.39 pcm Ready to occupy August 2024 - AVAILABLE TO RESERVE NOW

Please note there is an 80% staircasing restriction on these homes.