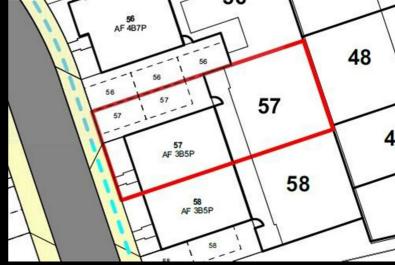

Plot 57 Oakfields "Type 1001" - 35% Share

22 Oakfields View, Credenhill, HR4 7FL

35% Shared ownership £124,250

# Plot 57 Oakfields "Type 1001" - 35% Share

## **Description**

Plot 57 Oakfields View Purchase Price £124,250 35% Share Total Rent £575.11 pcm

Ready to occupy March 2024

Please note there is an 80% staircasing restriction on these homes.

If you would like to apply for this property, please complete our online application form via our Signature Website