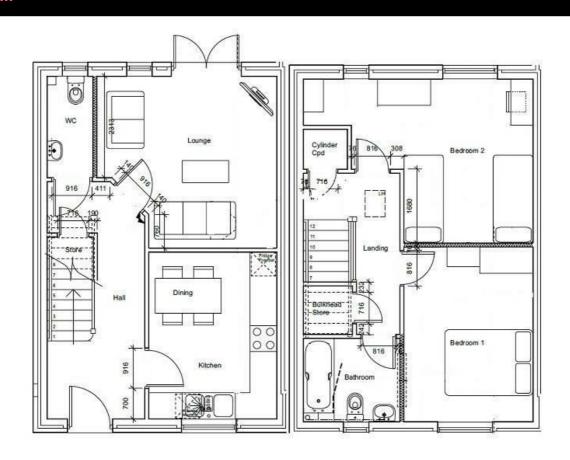

izenhousing.org.uk or visit www.citizenhousing.org.uk

Sugwas





Plot 24 Oakfields "Type 860" - 40% Share

49 Oakfields View, Credenhill, HR4 7FL

40% Shared ownership £128,000









# Plot 24 Oakfields "Type 860" - 40% Share





## **Description**

Plot 24 Oakfields View Purchase price £128,000 40% Share Total Rent £484.68 pcm Ready to Occupy June/July 2024 - AVAILABLE TO RESERVE NOW

Please note there is an 80% staircasing restriction on these homes.

If you would like to apply for this property, please complete our online application form via our Signature Website

- New Build
- 2 Parking Spaces
- Fitted kitchen with oven, hobTurf to rear garden & extractor
- near Hereford
- Downstairs cloakroom
- Semi Detached
- Vinyl flooring to wet areas
- 2 spacious bedrooms
- uPVC windows







## Google

**Viewing** 

Please contact our Sales Advisor on 07790 336902 if you wish to arrange a viewing appointment for this property or require further information.

## **Energy Efficiency Graph**



These particulars, whilst believed to be accurate are set out as a general outline only for guidance and do not constitute any part of an offer or contract. Intending purchasers should not rely on them as statements of representation of fact, but must satisfy themselves by inspection or otherwise as to their accuracy. No person in this firms employment has the authority to make or give any representation or warranty in respect of the property.

A4103

Map data @2024





Plot 25 Oakfields "Type 1001" - 35% Share

51 Oakfields View, Credenhill, HR4 7FL

35% Shared ownership £124,250