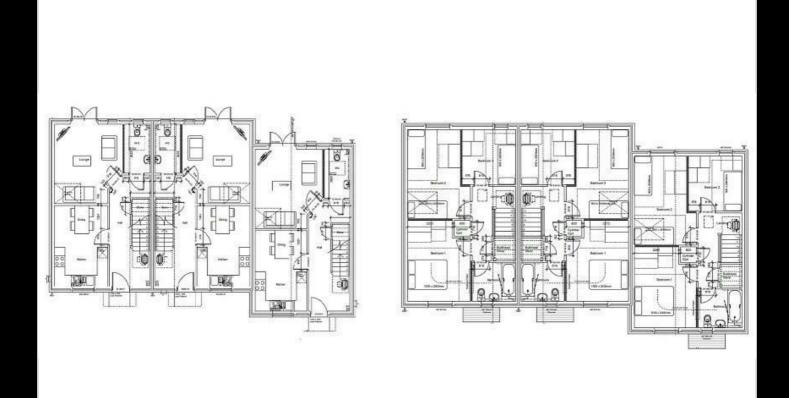

esentation or warranty in respect of the property.

A4103

Map data @2024





Plot 32 Oakfields "Type 1001" - 35% Share

65 Oakfields View, Credenhill, HR4 7FL

35% Shared ownership £122,500









# Plot 32 Oakfields "Type 1001" - 35% Share





## **Description**

Plot 32 Oakfields View Purchase Price £122,500 35% Share Total Rent £567.66 pcm Ready to occupy August 2024 - AVAILABLE TO RESERVE NOW

Please note there is an 80% staircasing restriction on these homes.

If you would like to apply for this property, please complete our online application form via our Signature Website

- New Build
- 2 Parking Spaces
- Fitted kitchen with oven, hobTurf to rear garden & extractor
- near Hereford
- Downstairs cloakroom
- Mid Terrace
- Vinyl flooring to wet areas
- 3 bedrooms
- uPVC windows







## **Energy Efficiency Graph**

**Energy Efficiency Rating** 

## Current Potential 90 90 (55-68) (39-54) (21-38) Not energy efficient - higher running costs EU Directive 2002/91/EC **England & Wales** Environmental Impact (CO<sub>2</sub>) Rating (92 plus) 🔼 92 92 (81-91) B (55-68) (39-54)

Not environmentally friendly - higher CO2 emission

**England & Wales** 

## **Viewing**

Please contact our Oakfields Sales Advisor on 07790 336902 if you wish to arrange a viewing appointment for this property or require further information.

These particulars, whilst believed to be accurate are set out as a general outline only for guidance and do not constitute any part of an offer or contract. Intending purchasers should not rely on them as statements of representation of fact, but must satisfy