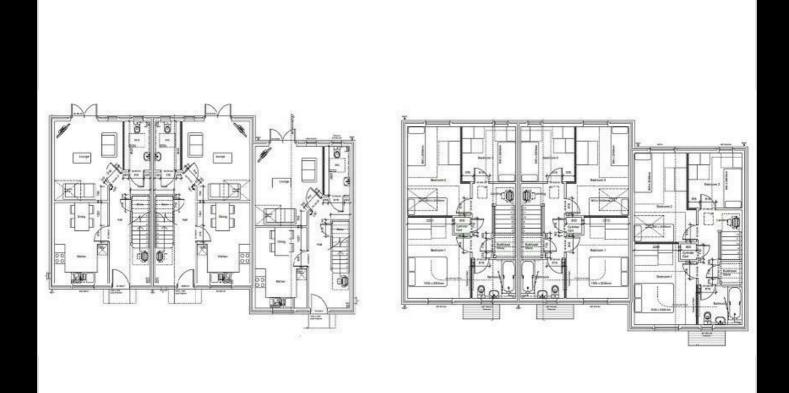

o make or give any representation or warranty in respect of the property.





Plot 31 Oakfields "Type 1001" - 35% Share

63 Oakfields View, Credenhill, HR4 7FL

35% Shared ownership £123,375









# Plot 31 Oakfields "Type 1001" - 35% Share





## **Description**

Plot 31 Oakfields View Purchase Price £123,375 35% Share Total Rent £571.39 pcm Ready to occupy August 2024 - AVAILABLE TO RESERVE NOW

Please note there is an 80% staircasing restriction on these homes.

If you would like to apply for this property, please complete our online application form via our Signature Website

- New Build
- 2 Parking Spaces
- Fitted kitchen with oven, hobTurf to rear garden & extractor
- near Hereford
- Downstairs cloakroom
- End Terrace
- Vinyl flooring to wet areas
- 3 bedrooms
- uPVC windows





# Credenhill Woods Car Park Area Are

# **Coogle**Viewing

Please contact our Sales Advisor on 07790 336902 if you wish to arrange a viewing appointment for this property or require further information.

## **Energy Efficiency Graph**



These particulars, whilst believed to be accurate are set out as a general outline only for guidance and do not constitute any part of an offer or contract. Intending purchasers should not rely on them as statements of representation of fact, but must satisfy themselves by inspection or otherwise as to their accuracy. No person in this firms employment has the authority to make or give any representation or warranty in respect of the property.

A4103

Map data @2024





Plot 32 Oakfields "Type 1001" - 35% Share

65 Oakfields View, Credenhill, HR4 7FL

3