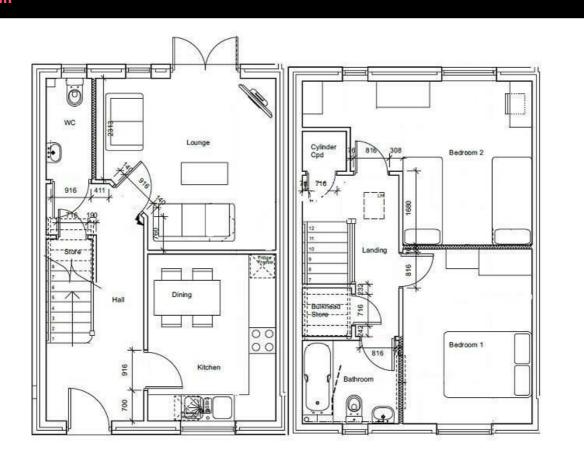

in respect of the property.





Plot 10 Oakfields "Type 860" - 40% Share

21 Oakfields View, Credenhill, HR4 7FL

40% Shared ownership £127,000









# Plot 10 Oakfields "Type 860" - 40% Share





## Description

Plot 10 Oakfields View Purchase price £127,000 40% Share Total Rent £450.43 pcm (plus Management & Service Charge to be confirmed)

Please note there is an 80% staircasing restriction on these homes.

If you would like to apply for this property, please complete our online application form via our Signature Website

Ready to occupy February 2024

- New Build
- 2 Parking Spaces
- Fitted kitchen with oven, hobTurf to rear garden & extractor
- near Hereford
- Downstairs cloakroom
- End Terrace
- Vinyl flooring to wet areas
- 2 spacious bedrooms
- uPVC windows



## Floor Plan





## **Energy Efficiency Graph**

**Energy Efficiency Rating** 

(39-54)

(21-38)

## EU Directive 2002/91/EC **England & Wales** Environmental Impact (CO<sub>2</sub>) Rating

Not energy efficient - higher running costs

## (92 plus) 🔼 (81-91) B (55-68) (39-54)

## **England & Wales**

Not environmentally friendly - higher CO2 emission

Current Potential

Viewing

Please contact our Sales Advisor on 07790 336902 if you wish to arrange a viewing appointment for this property or require further information.

These particulars, whilst believed to be accurate are set out as a general outline only for guidance and do not constitute any part of an offer or contract. Intending purchasers should not rely on them as statements of representation of fact, but must satisfy themselves by inspection o