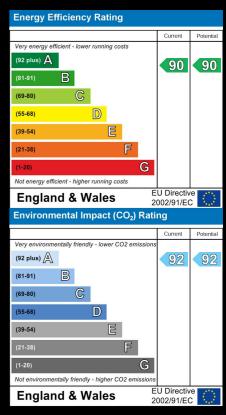

## **Energy Efficiency Graph**

**Energy Efficiency Rating** 

## Current Potential 90 90 (55-68) (39-54) (21-38) Not energy efficient - higher running costs EU Directive 2002/91/EC **England & Wales** Environmental Impact (CO<sub>2</sub>) Rating (92 plus) 🔼 92 92 (81-91) B (55-68) (39-54)