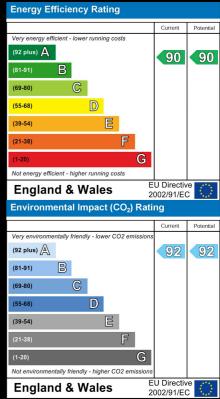

## **Energy Efficiency Graph**

**Energy Efficiency Rating** 

## Current Potential 90 90 (55-68) (39-54) (21-38) Not energy efficient - higher running costs EU Directive 2002/91/EC **England & Wales** Environmental Impact (CO<sub>2</sub>) Rating (92 plus) 🔼 92 92 (81-91) B (55-68) (39-54)

Not environmentally friendly - higher CO2 emission

**England & Wales** 