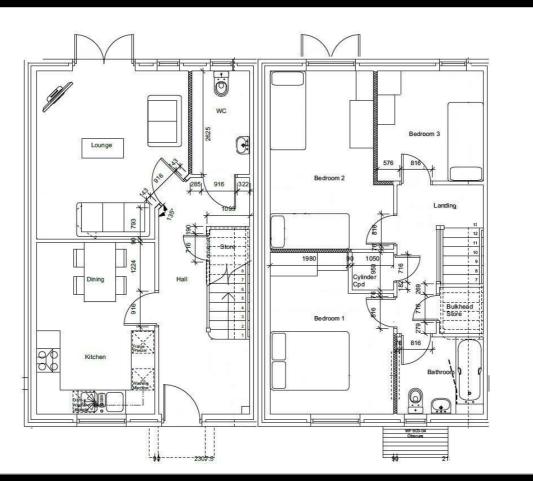

ent has the authority to make or give any representation or warranty in respect of the property.





Plot 58 Oakfields "Type 1001" - 35% Share

20 Oakfields View, Credenhill, HR4 7FL

35% Shared ownership £124,250









# Plot 58 Oakfields "Type 1001" - 35% Share





## **Description**

Plot 58 Oakfields View Purchase Price £124,250 35% Share Total Rent £575.11 pcm

Ready to occupy March 2024

Please note there is an 80% staircasing restriction on these homes.

If you would like to apply for this property, please complete our online application form via our Signature Website

- New Build
- 2 Parking Spaces
- Fitted kitchen with oven, hobTurf to rear garden & extractor
- near Hereford
- Downstairs cloakroom
- Semi Detached
- Vinyl flooring to wet areas
- 3 bedrooms
- uPVC windows







## **Area Map**



## Viewing

Please contact our Citizen Sales Advisor on 07790 336902 if you wish to arrange a viewing appointment for this property or require further information.

## **Energy Efficiency Graph**



These particulars, whilst believed to be accurate are set out as a general outline only for guidance and do not constitute any part of an offer or contract. Intending purchasers should not rely on them as statements of representation of fact, but must satisfy themselves by inspection or otherwise as to their accuracy. No person in this firms employment has the authority to make or give any representation or warranty in respect of the property.