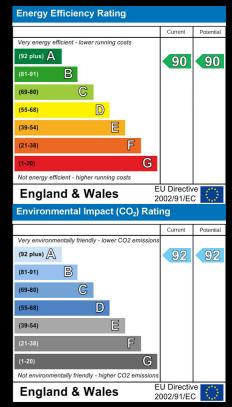

## **Energy Efficiency Graph**

**Energy Efficiency Rating** 

## Current Potential 90 90 (55-68) (39-54) (21-38) Not energy efficient - higher running costs EU Directive 2002/91/EC **England & Wales** Environmental Impact (CO<sub>2</sub>) Rating (92 plus) 🔼 92 92 (81-91) B (55-68) (39-54)

Not environmentally friendly - higher CO2 emission

**England & Wales** 