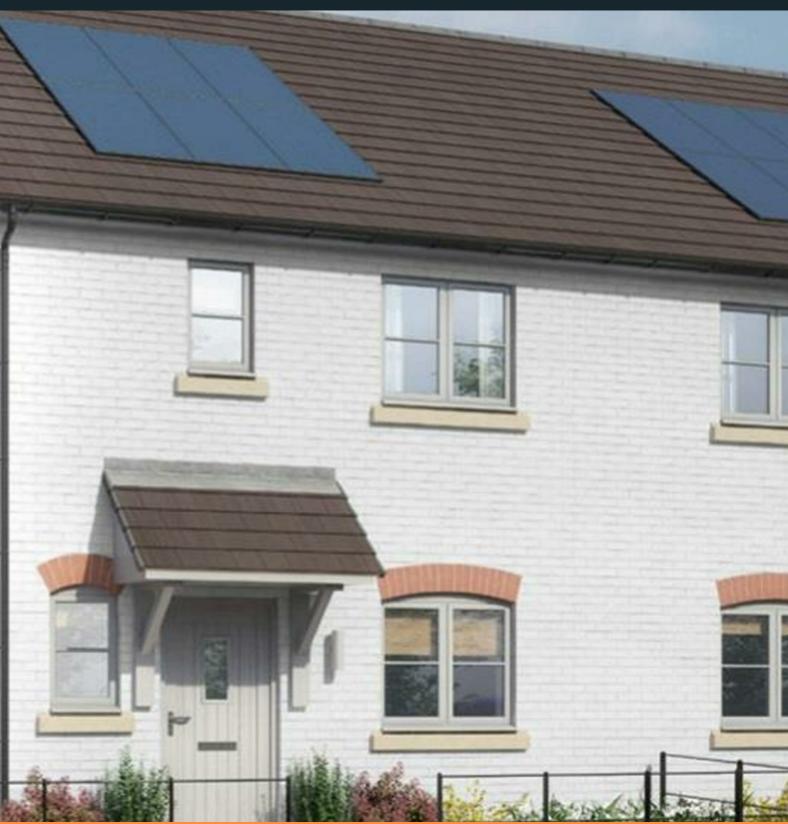

If you would like to apply for this property, please complete our online application form via our Signature Website

Ready to occupy February 2024

- New Build
- 2 Parking Spaces
- Fitted kitchen with oven, hob & extractor
- near Hereford
- Downstairs cloakroom
- End Terrace
- Vinyl flooring to wet areas
- Turf to rear garden
- 2 spacious bedrooms
- uPVC windows

If you would like to apply for this property, please complete our online application form via our Signature Website

Ready to occupy February 2024

- New Build
- 2 Parking Spaces
- Fitted kitchen with oven, hobTurf to rear garden & extractor
- near Hereford
- Downstairs cloakroom
- Mid Terrace
- Vinyl flooring to wet areas
- 2 spacious bedrooms
- uPVC windows

If you would like to apply for this property, please complete our online application form via our Signature Website

Ready to occupy February 2024

- New Build
- 2 Parking Spaces
- Fitted kitchen with oven, hobTurf to rear garden & extractor
- near Hereford
- Downstairs cloakroom
- End Terrace
- Vinyl flooring to wet areas
- 2 spacious bedrooms
- uPVC windows

If you would like to apply for this property, please complete our online application form via our Signature Website

- New Build
- 2 Parking Spaces
- Fitted kitchen with oven, hobTurf to rear garden & extractor
- near Hereford
- Downstairs cloakroom
- Semi Detached
- Vinyl flooring to wet areas
- 2 spacious bedrooms
- uPVC windows

If you would like to apply for this property, please complete our online application form via our Signature Website

- New Build
- 2 Parking Spaces
- Fitted kitchen with oven, hobTurf to rear garden & extractor
- near Hereford
- Downstairs cloakroom
- Semi Detached
- Vinyl flooring to wet areas
- 3 bedrooms
- uPVC windows

If you would like to apply for this property, please complete our online application form via our Signature Website

- New Build
- 2 Parking Spaces
- Fitted kitchen with oven, hobTurf to rear garden & extractor
- near Hereford
- Downstairs cloakroom
- End Terrace
- Vinyl flooring to wet areas
- 3 bedrooms
- uPVC windows

If you would like to apply for this property, please complete our online application form via our Signature Website

- New Build
- 2 Parking Spaces
- Fitted kitchen with oven, hobTurf to rear garden & extractor
- near Hereford
- Downstairs cloakroom
- Mid Terrace
- Vinyl flooring to wet areas
- 3 bedrooms
- uPVC windows

If you would like to apply for this property, please complete our online application form via our Signature Website

Ready to occupy February 2024

- New Build
- 2 Parking Spaces
- Fitted kitchen with oven, hobTurf to rear garden & extractor
- near Hereford
- Downstairs cloakroom
- Semi Detached
- Vinyl flooring to wet areas
- 2 spacious bedrooms
- uPVC windows

- New Build
- 2 Parking Spaces
- Fitted kitchen with oven, hobTurf to rear garden & extractor
- near Hereford
- Downstairs cloakroom
- Semi Detached
- Vinyl flooring to wet areas
- 3 bedrooms
- uPVC windows