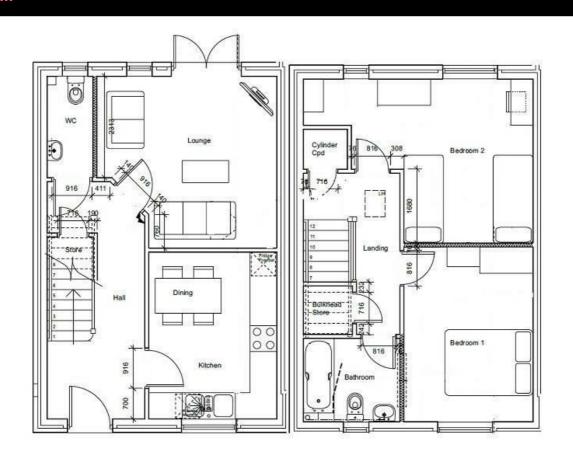

Plot 8 Oakfields "Type 860" - 40% Share

17 Oakfields View, Credenhill, HR4 7FL

40% Shared ownership £127,000









# Plot 8 Oakfields "Type 860" - 40% Share





## **Description**

Plot 8 Oakfields View Purchase price £98,000 40% Share Total Rent £450.43 pcm (plus Management & Service Charge to be confirmed)

Please note there is an 80% staircasing restriction on these homes.

If you would like to apply for this property, please complete our online application form via our Signature Website

Ready to occupy February 2024

- New Build
- 2 Parking Spaces
- Fitted kitchen with oven, hob & extractor
- near Hereford
- Downstairs cloakroom
- End Terrace
- Vinyl flooring to wet areas
- Turf to rear garden
- 2 spacious bedrooms
- uPVC windows







## **Energy Efficiency Graph**

**Energy Efficiency Rating** 

(55-68) (39-54) (21-38)

## Not energy efficient - higher running costs EU Directive 2002/91/EC **England & Wales** Environmental Impact (CO<sub>2</sub>) Rating

## (92 plus) 🔼 (81-91) B (55-68) (39-54)

## Not environmentally friendly - higher CO2 emission

## **England & Wales**

Current Potential

## **Viewing**

Please contact our Sales Advisor on 07790 336902 if you wish to arrange a viewing appointment for this property or require further information.

These particulars, whilst believed to be accurate are set out as a general outline only for guidance and do not constitute any part of an offer or contract. Intending purchasers should not rely on them as statements of representation of fact, but must satisfy themselves