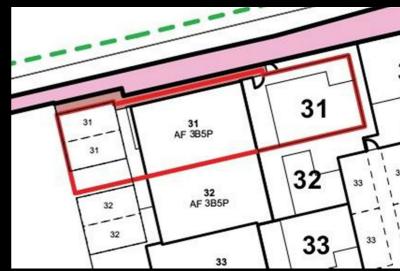

Plot 31 Oakfields "Type 1001" - 35% Share

63 Oakfields View, Credenhill, HR4 7FL

35% Shared ownership £123,375

# Plot 31 Oakfields "Type 1001" - 35% Share

## **Description**

Plot 31 Oakfields View Purchase Price £123,375 35% Share Total Rent £571.39 pcm Ready to occupy August 2024 - AVAILABLE TO RESERVE NOW

Please note there is an 80% staircasing restriction on these homes.