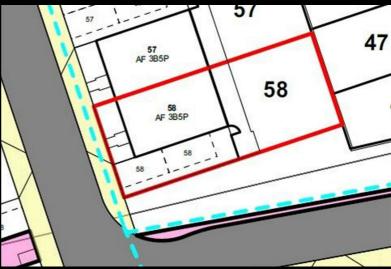

Plot 58 Oakfields "Type 1001" - 35% Share

20 Oakfields View, Credenhill, HR4 7FL

35% Shared ownership £124,250

# Plot 58 Oakfields "Type 1001" - 35% Share

## **Description**

Plot 58 Oakfields View Purchase Price £124,250 35% Share Total Rent £575.11 pcm

Ready to occupy March 2024

Please note there is an 80% staircasing restriction on these homes.

If you would like to apply for this property, please complete our online application form via our Signature Website