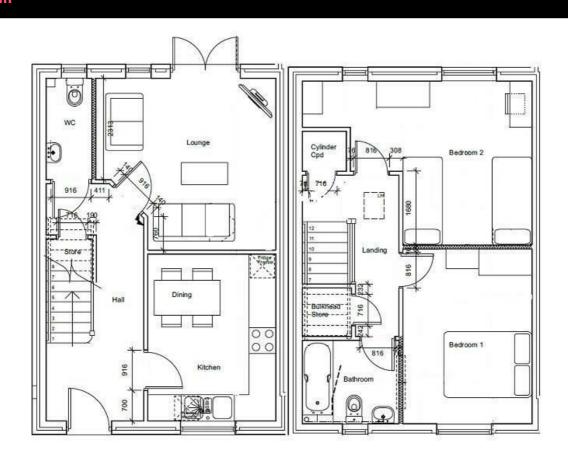

of the property.

Map data @2024





Plot 55 Oakfields "Type 860" - 40% Share

26 Oakfields View, Credenhill, HR4 7FL

40% Shared ownership £128,000









# Plot 55 Oakfields "Type 860" - 40% Share





## **Description**

Plot 10 Oakfields View Purchase price £128,000 40% Share Total Rent £453.87 pcm (plus Management & Service Charge to be

Please note there is an 80% staircasing restriction on these homes.

If you would like to apply for this property, please complete our online application form via our Signature Website

Ready to occupy February 2024

- New Build
- 2 Parking Spaces
- Fitted kitchen with oven, hobTurf to rear garden & extractor
- near Hereford
- Downstairs cloakroom
- Semi Detached
- Vinyl flooring to wet areas
- 2 spacious bedrooms
- uPVC windows



## Floor Plan







## **Viewing**

Please contact our Sales Advisor on 07790336902 if you wish to arrange a viewing appointment for this property or require further information.

## **Energy Efficiency Graph**



These particulars, whilst believed to be accurate are set out as a general outline only for guidance and do not constitute any part of an offer or contract. Intending purchasers should not rely on them as statements of representation of fact, but must satisfy themselves by inspection or otherwise as to their accuracy. No person in this firms employment has the authority to make or give any representation or warranty in respect of the property.





Plot 57 Oakfields "Type 1001" - 35% Share

22 Oakfields View, Credenhill, HR4 7FL

35% Shared ownership £124,250









# Plot 57 Oakfields "Type