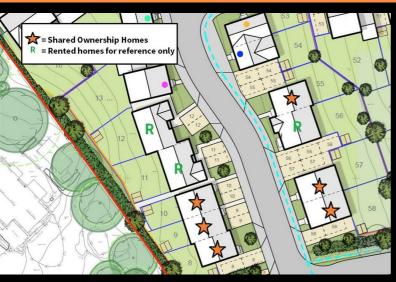

**

Current Potential

## **Viewing**

Please contact our Sales Advisor on 07790 336902 if you wish to arrange a viewing appointment for this property or require further information.

These particulars, whilst believed to be accurate are set out as a general outline only for guidance and do not constitute any part of an offer or contract. Intending purchasers should not rely on them as statements of representation of fact, but must satisfy themselves by inspection or otherwise as to their accuracy. No person in this firms employment has the authority to make or give any representation or warranty in respect of the property.





Plot 9 Oakfields "Type 860" - 40% Share

19 Oakfields View, Credenhill, HR4 7FL

40% Shared ownership £126,000









# Plot 9 Oakfields "Type 860" - 40% Share





## **Description**

Plot 9 Oakfields View Purchase price £126,000 40% Share Total Rent £447.00 pcm (plus Management & Service Charge to be

Please note there is an 80% staircasing restriction on these homes.

If you would like to apply for this property, please complete our online application form via our Signature Website

Ready to occupy February 2024

- New Build
- 2 Parking Spaces
- Fitted kitchen with oven, hobTurf to rear garden & extractor
- near Hereford
- Downstairs cloakroom
- Mid Terrace
- Vinyl flooring to wet areas
- 2 spacious bedrooms
- uPVC windows







## **Energy Efficiency Graph**

# Energy Efficiency Rating Very energy efficient - lower running costs (92 plus) A (81-91) B (69-80) C (55-68) D (39-54) E (21-38) F (1-20) G Not energy efficient - higher running costs