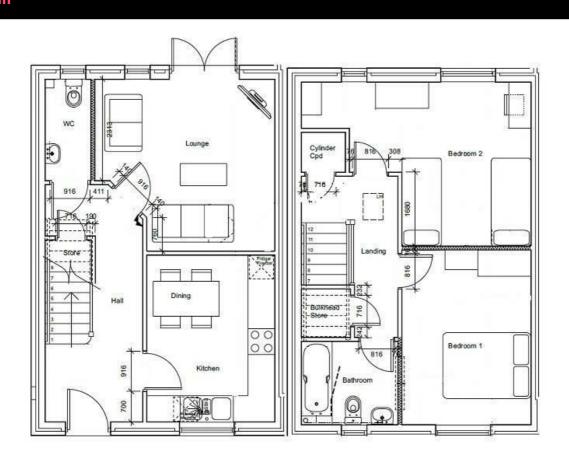

epresentation or warranty in respect of the property.





Plot 9 Oakfields "Type 860" - 40% Share

19 Oakfields View, Credenhill, HR4 7FL

40% Shared ownership £126,000









# Plot 9 Oakfields "Type 860" - 40% Share





## **Description**

Plot 9 Oakfields View Purchase price £126,000 40% Share Total Rent £447.00 pcm (plus Management & Service Charge to be

Please note there is an 80% staircasing restriction on these homes.

If you would like to apply for this property, please complete our online application form via our Signature Website

Ready to occupy February 2024

- New Build
- 2 Parking Spaces
- Fitted kitchen with oven, hobTurf to rear garden & extractor
- near Hereford
- Downstairs cloakroom
- Mid Terrace
- Vinyl flooring to wet areas
- 2 spacious bedrooms
- uPVC windows







## **Energy Efficiency Graph**

# Energy Efficiency Rating Very energy efficient - lower running costs (92 plus) A (81-91) B (69-80) C (55-68) D (39-54) E (21-38) F (1-20) G Not energy efficient - higher running costs England & Wales Environmental Impact (CO<sub>2</sub>) Rating Very environmentally friendly - lower CO<sub>2</sub> emissions (92 plus) A (81-91) B (69-80) C (55-68) D (39-54) E

Not environmentally friendly - higher CO2 emission

England & Wales

## **Viewing**

Please contact our Sales Advisor on 07790 336902 if you wish to arrange a viewing appointment for this property or require further information.

These particulars, whilst believed to be accurate are set out as a general outline only for guidance and do not constitute any part of an offer or contract. Intending purc