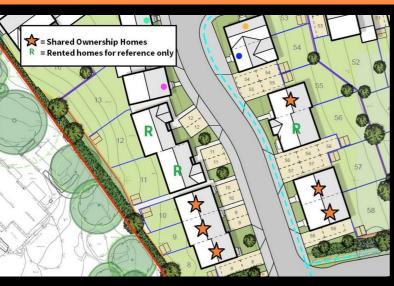

Please contact our Sales Advisor on 07790336902 if you wish to arrange a viewing appointment for this property or require further information.

## **Energy Efficiency Graph**



These particulars, whilst believed to be accurate are set out as a general outline only for guidance and do not constitute any part of an offer or contract. Intending purchasers should not rely on them as statements of representation of fact, but must satisfy themselves by inspection or otherwise as to their accuracy. No person in this firms employment has the authority to make or give any representation or warranty in respect of the property.





Plot 57 Oakfields "Type 1001" - 35% Share

22 Oakfields View, Credenhill, HR4 7FL

35% Shared ownership £124,250









# Plot 57 Oakfields "Type 1001" - 35% Share





## **Description**

Plot 57 Oakfields View Purchase Price £124,250 35% Share Total Rent £575.11 pcm

Ready to occupy March 2024

Please note there is an 80% staircasing restriction on these homes.

If you would like to apply for this property, please complete our online application form via our Signature Website

- New Build
- 2 Parking Spaces
- Fitted kitchen with oven, hobTurf to rear garden & extractor
- near Hereford
- Downstairs cloakroom
- Semi Detached
- Vinyl flooring to wet areas
- 3 bedrooms
- uPVC windows





## **Area Map**



# Viewing Please contact our Sales Advisor on 07790 336902 if you wish to arrange a viewing appointment for this property or require further information.

## **Energy Efficiency Graph**



These particulars, whilst believed to be accurate are set out