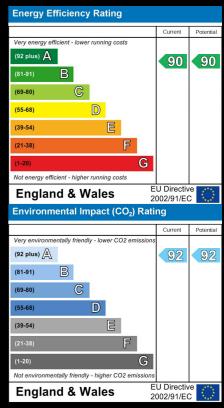

## **Energy Efficiency Graph**

**Energy Efficiency Rating** 

## Current Potential 90 90 (55-68) (39-54) (21-38) Not energy efficient - higher running costs EU Directive 2002/91/EC **England & Wales** Environmental Impact (CO<sub>2</sub>) Rating (92 plus) 🔼 92 92 (81-91) B (55-68) (39-54)