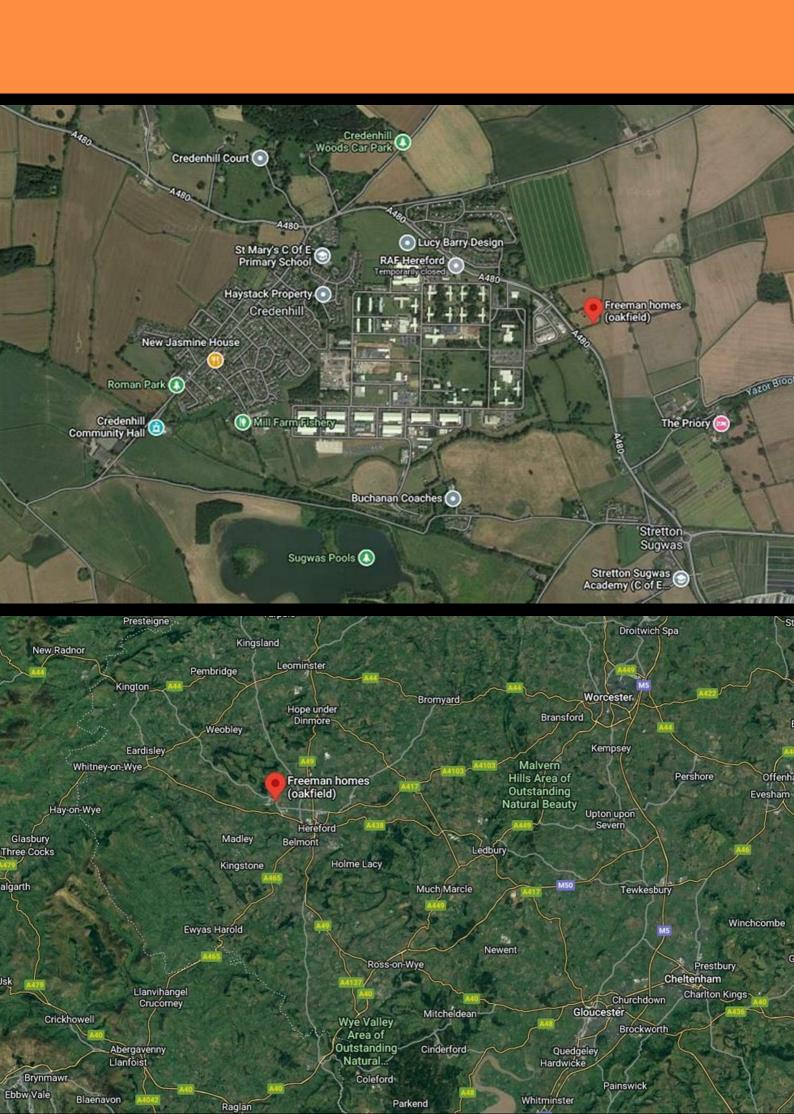

## **Area Map**

# Credenhill Woods Car Park Area Are

# **Area Map** Credenhill Woods Car Park Credenhill Google A4103