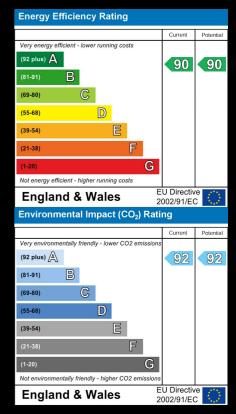

## **Energy Efficiency Graph**

**Energy Efficiency Rating** 

## Current Potential 90 90 (55-68) (39-54) (21-38) Not energy efficient - higher running costs EU Directive 2002/91/EC **England & Wales** Environmental Impact (CO<sub>2</sub>) Rating (92 plus) 🔼 92 92 (81-91) B (55-68) (39-54)

Not environmentally friendly - higher CO2 emission

**England & Wales** 