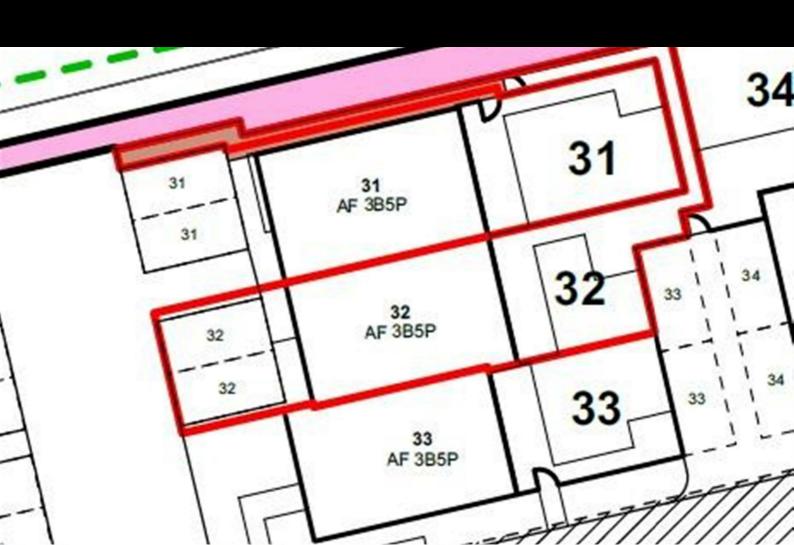

# Plot 32 Oakfields "Type 1001" - 35% Share

## **Description**

Plot 32 Oakfields View Purchase Price £122,500 35% Share Total Rent £567.66 pcm Ready to occupy August 2024 - AVAILABLE TO RESERVE NOW

Please note there is an 80% staircasing restriction on these homes.