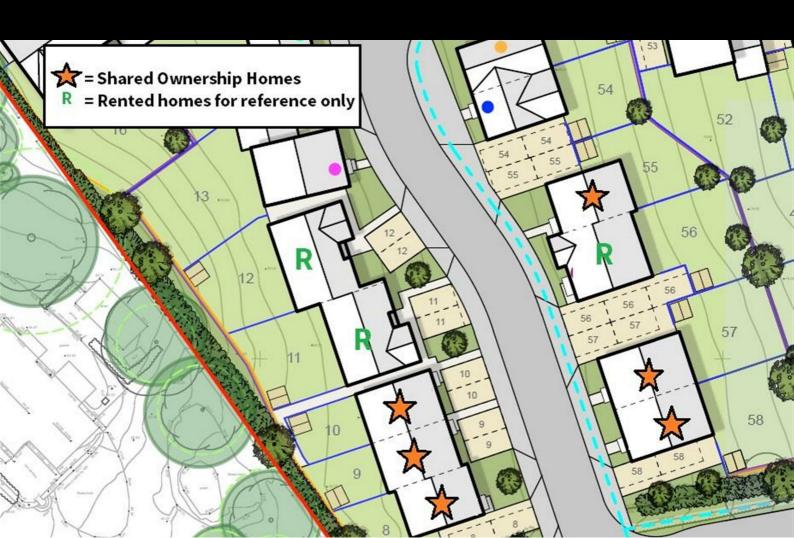

Plot 57 Oakfields "Type 1001" - 35% Share

22 Oakfields View, Credenhill, HR4 7FL

35% Shared ownership £124,250

# Plot 57 Oakfields "Type 1001" - 35% Share

Plot 58 Oakfields "Type 1001" - 35% Share

20 Oakfields View, Credenhill, HR4 7FL

35% Shared ownership £124,250

# Plot 58 Oakfields "Type 1001" - 35% Share