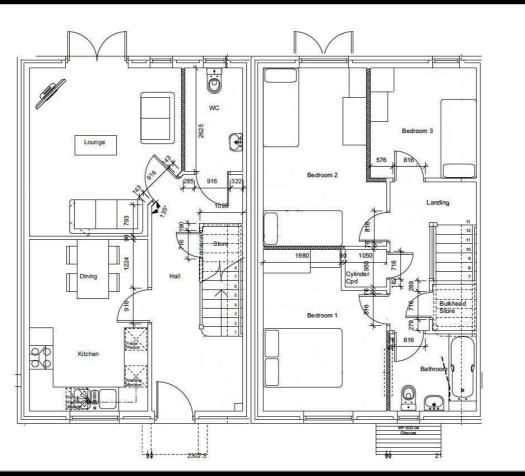

esentation or warranty in respect of the property.

A4103

Map data @2024





Plot 25 Oakfields "Type 1001" - 35% Share

51 Oakfields View, Credenhill, HR4 7FL

35% Shared ownership £124,250









# Plot 25 Oakfields "Type 1001" - 35% Share





## Description

Plot 25 Oakfields View Purchase Price £124,250 35% Share Total Rent £575.11 pcm

Ready to occupy June/July 2024 AVAILABLE TO RESERVE NOW

Please note there is an 80% staircasing restriction on these homes.

If you would like to apply for this property, please complete our online application form via our Signature Website

- New Build
- 2 Parking Spaces
- Fitted kitchen with oven, hobTurf to rear garden & extractor
- near Hereford
- Downstairs cloakroom
- Semi Detached
- Vinyl flooring to wet areas
- 3 bedrooms
- uPVC windows





## **Area Map**



## Viewing

Please contact our Sales Advisor on 07790 336902 if you wish to arrange a viewing appointment for this property or require further information.

## **Energy Efficiency Graph**



These particulars, whilst believed to be accurate are set out as a general outline only for guidance and do not constitute any part of an offer or contract. Intending purchasers should not rely on them as statements of representation of fact, but must satisfy themselves by inspection or otherwise as to their accuracy. No person in this firms employment has the authority to make or give any representation or warranty in respect of the property.





Plot 31 Oakfields "Type 1001" - 35% Share

63 Oakfields View, Credenhill, HR4 7FL

35% Shared ownership £123,375









# Plot 31 Oak