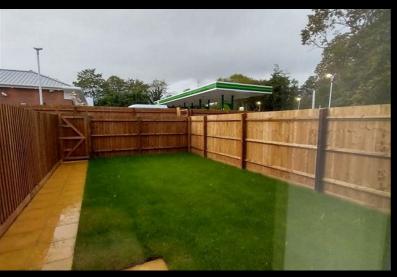

- Shower screen over bath
- 3 spacious bedrooms
- NHBC guarantee
- Turf to rear garden
- New Build

- 1.8m rear fencing
- 2 allocated parking spaces
- Vinyl to wet areas
- Hob, oven and extractor
- Near Royal Leamington Spa