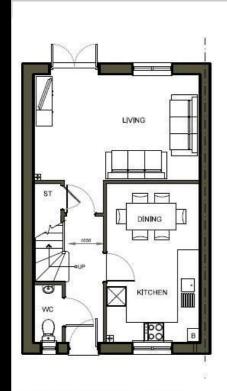

### Floor Plan

| GROUND FLOOR     |               |
|------------------|---------------|
| KITCHEN / DINING | AREA          |
| 4.78m x 2.77m    | 15'8" x 9'1"  |
| LIVING ROOM      |               |
| 4.97m x 3.18m    | 16'4" x 10'5" |