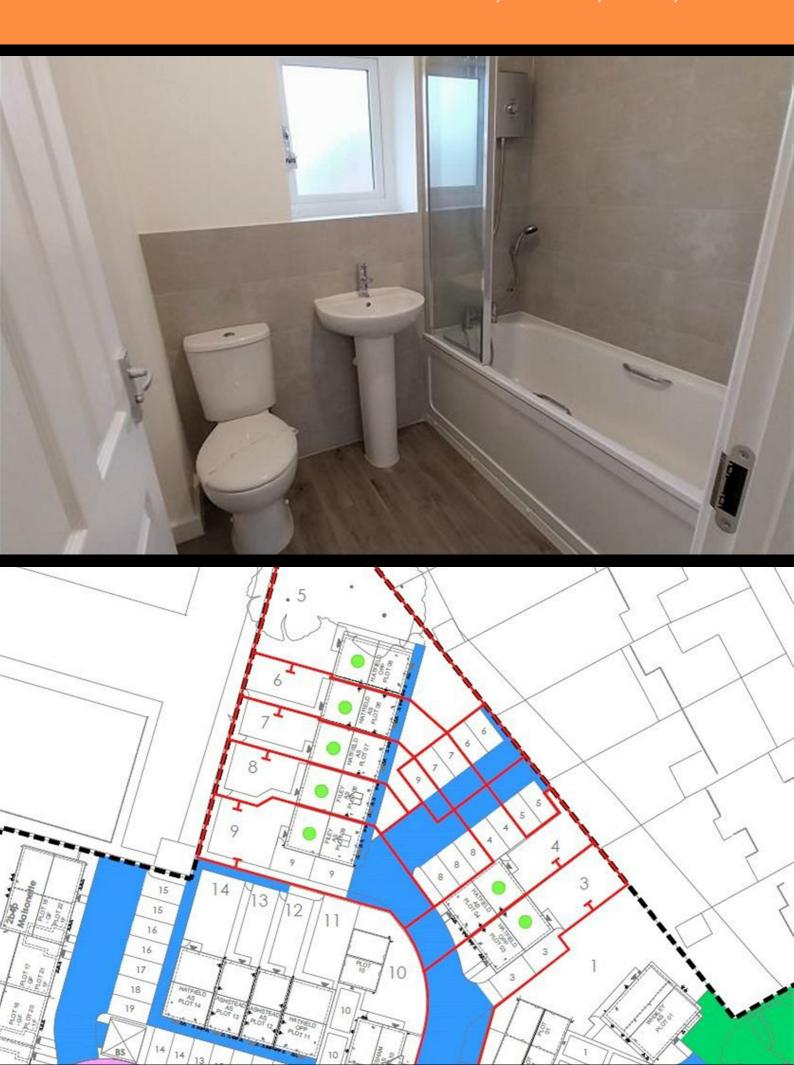

- Shower screen over bath
- 3 spacious bedrooms
- NHBC guarantee
- Turf to rear garden
- New Build

- 1.8m rear fencing
- 2 allocated parking spaces
- Vinyl to wet areas
- Hob, oven and extractor
- Near Royal Leamington Spa