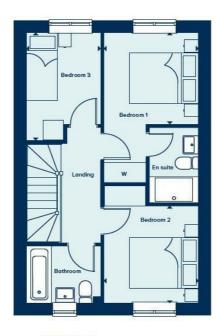

| FIRST FLOOR   |              |
|---------------|--------------|
| BEDROOM 1     |              |
| 2.73m x 2.73m | 9'0" x 9'0"  |
| BEDROOM 2     |              |
| 2.89m x 2.73m | 9'6" x 9'0"  |
| BEDROOM 3     |              |
| 3.21m x 2.15m | 10'6" x 7'0" |