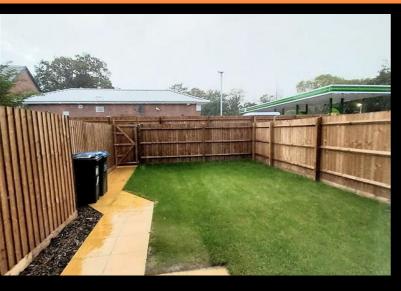

- Shower screen over bath
- 3 spacious bedrooms
- NHBC guarantee
- Turf to rear garden
- New Build

- 1.8m rear fencing
- 2 allocated parking spaces
- Vinyl to wet areas
- Hob, oven and extractor
- Near Royal Leamington Spa