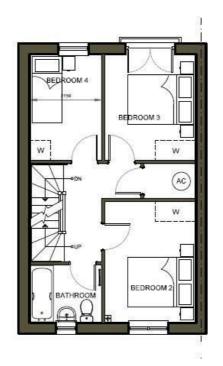

| FIRST FLOOR   |              |
|---------------|--------------|
| BEDROOM 1     |              |
| 2.73m x 2.73m | 9'0" x 9'0"  |
| BEDROOM 2     |              |
| 2.89m x 2.73m | 9'6" x 9'0"  |
| BEDROOM 3     |              |
| 3.21m x 2.15m | 10'6" x 7'0" |