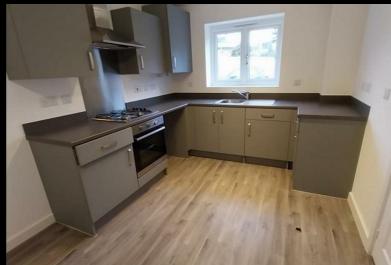

- Shower screen over bath
- 4 spacious bedrooms
- NHBC guarantee
- Turf to rear garden
- New Build

- 1.8m rear fencing
- 3 allocated parking spaces
- Vinyl to wet areas
- Hob, oven and extractor
- Near Royal Learnington Spa