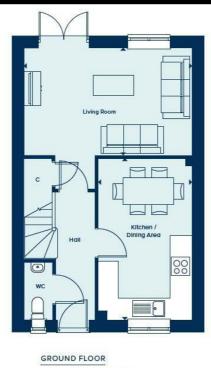

### Floor Plan

| GROUND FLOOR     |               |
|------------------|---------------|
| KITCHEN / DINING | AREA          |
| 4.78m x 2.77m    | 15'8" x 9'1"  |
| LIVING ROOM      |               |
| 4.97m x 3.18m    | 16'4" x 10'5" |