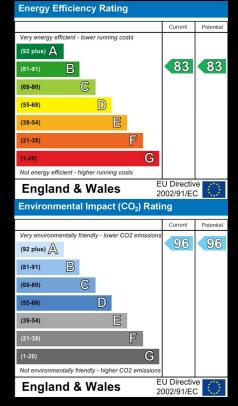

# **Energy Efficiency Graph**

Plot 8 Callendar Farm 'ND25' - 35% share

32 Baler Drive, Nuneaton, CV11 6BG 35% Shared ownership £107,725