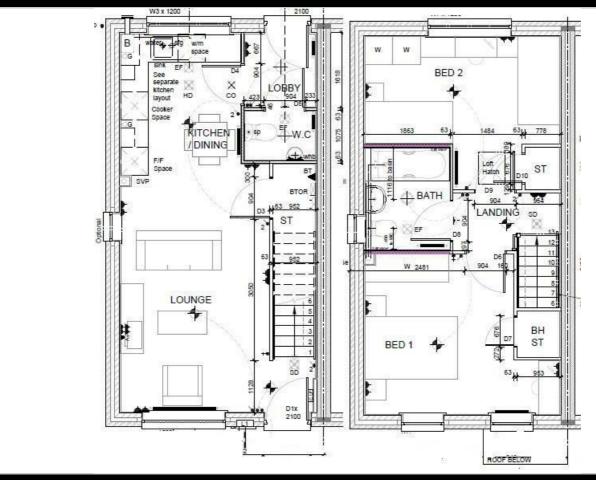

eaton, CV11 6BG 40% Shared ownership £100,000  $\textcircled{2}_{2}$   $\textcircled{1}_{1}$   $\textcircled{1}_{1}$   $\textcircled{1}_{B}$  B

# Plot 6 Callendar Farm 'N2DO' - 40% share



#### Description

40% Share Price £100,000 Total Rent £374.66 pcm

Ready to occupy - AVAILABLE TO RESERVE NOW

If you would like to apply for this property, please complete our online application form via our Signature Website

Please note that all applicants must have a local connection to Nuneaton & Bedworth Borough Council ie, currently live, work or have family in the Borough.

- New Build
- Turf to rear garden
- Vinyl flooring to wet areas
- Semi Detached
- near Coventry

- Downstairs cloakroom
- Oven hob & extractor included
- Two double bedrooms
- Good transport links
- Gas central heating







# Area Map



## Viewing

# Please contact our Sales Team at sales@citizenhousing.org.uk if you wish to arrange a viewing appointment for this property or require further information.

These particulars, whilst believed to be accurate are set out as a general outline only for guidance and do not constitute any part of an offer or contract. Intending purchasers should not rely on them as statements of representation of fact, but must satisfy themselves by inspection or otherwise as to their accuracy. No person in this firms employment has the authority to make or give any representation or warranty in respect of the property.

# 4040 Lakeside, Solihull, West Midlands, B37 7YN Email: sales@citizenhousing.org.uk or visit www.citizenhousing.org.uk

# **Energy Efficiency Graph**







Plot 8