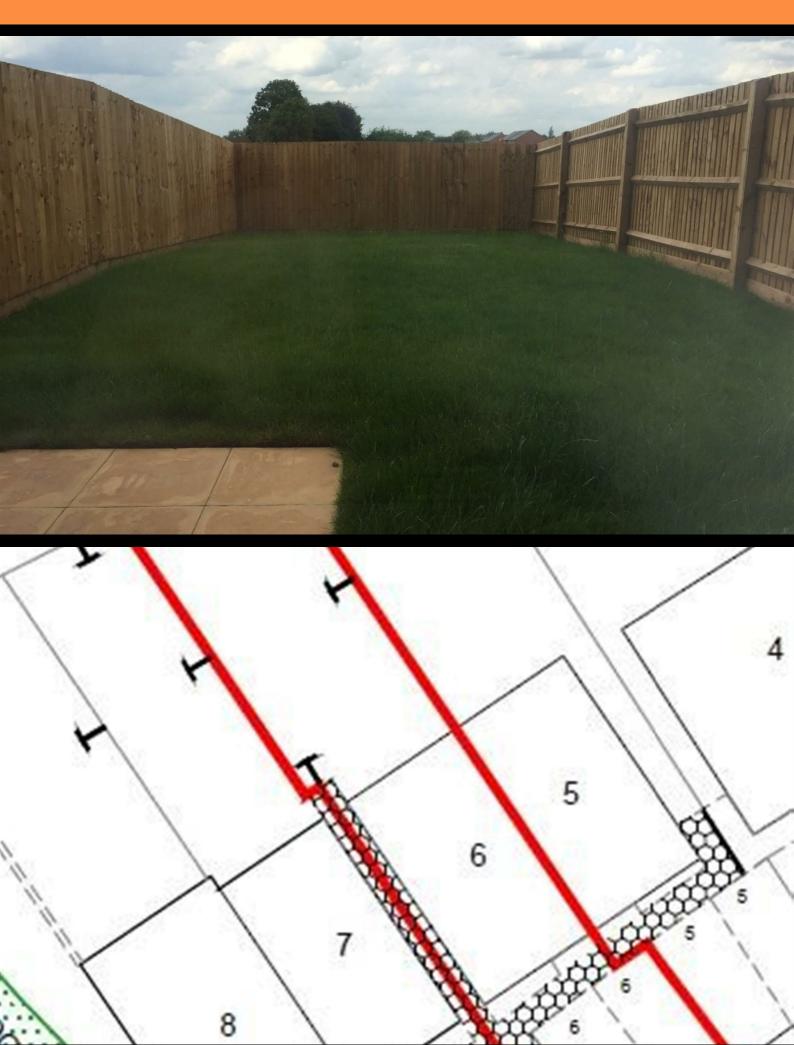

Please note that all applicants must have a local connection to Nuneaton & Bedworth Borough Council ie, currently live, work or have family in the Borough.

- New Build
- Turf to rear garden
- Vinyl flooring to wet areas
- Semi Detached
- near Coventry

### **Floor Plan**