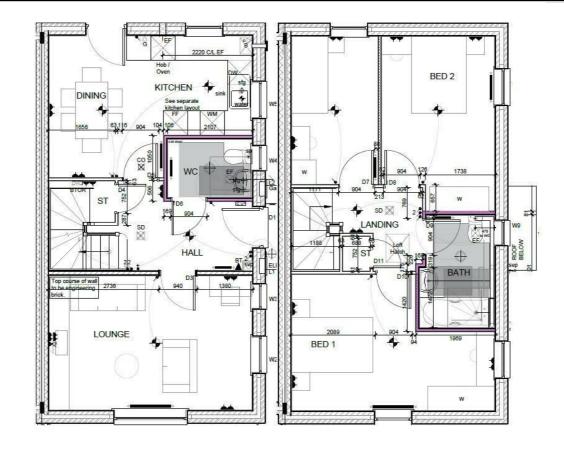

k

# **Energy Efficiency Graph**







Plot 8 Callendar Farm 'ND25' - 35% share

32 Baler Drive, Nuneaton, CV11 6BG 35% Shared ownership £107,725

# Plot 8 Callendar Farm 'ND25' - 35% share



### Description

Plot 8 Callendar Farm 35% Share Price £107,725

Total Rent £488.03 pcm

**READY TO OCCUPY** 

If you would like to apply for this property, please complete our online application form via our Signature Website

Please note that all applicants must have a local connection to Nuneaton & Bedworth Borough Council ie, currently live, work or have family in the Borough.

- New Build
- Turf to rear garden
- Vinyl flooring to wet areas
- Semi Detached
- near Coventry

- Downstairs cloakroom
- Oven hob & extractor included
- Three bedrooms
- Good transport links
- Gas central heating









# Area Map



#### Viewing Please contact our Sales Team at sales@citizenhousing.org.uk if you wish to arrange a viewing appointment for this property or require further information.

These particulars, whilst believed to be accurate are set out as a general outline only for guidance and do not constitute any part of an offer or contract. Intending purchasers should not rely on them as statements of representation of fact, but must satisfy themselves by inspection or otherwise as to their accuracy. No person in this firms employment has the authority to make or give any representation or warranty in respect of the property.

# 4040 Lakeside, Solihull, West Midlands, B37 7YN Email: sales@citizenhousing.org.uk or visit www.citizenhousing.org.uk

# **Energy Efficiency Graph**







# Plot