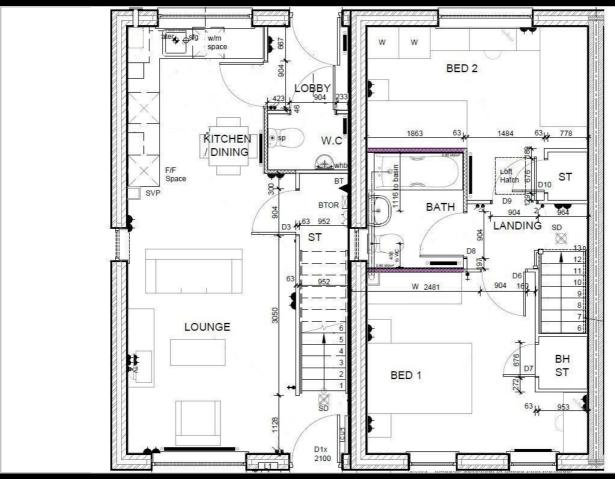

Description

Plot 60 Callendar Farm 40% Share Price £98,000 Total Rent £395.23 pcm

Ready to occupy March/April 2024 - AVAILABLE TO RESERVE NOW

If you would like to apply for this property, please complete our online application form via our Signature Website

Please note that all applicants must have a local connection to Nuneaton & Bedworth Borough Council ie, currently live, work or have family in the Borough.

- New Build
- Turf to rear garden
- Vinyl flooring to wet areas
- End Terrace
- near Coventry

- Downstairs cloakroom
- Oven hob & extractor included
- Two Bedrooms
- Good transport links
- Gas central heating





Bickenhill Meriden 445 Hampton in Arden

A452 Berkswell

42

Allesley Edgwick

Stretton under Fosse M6

Harborough

Brinklow

Sou Kilwo

Shawell

## **Floor Plan**



# Area Map



# **Energy Efficiency Graph**



### Viewing

Please contact our Sales Advisor Sara on 07967 321165 if you wish to arrange a viewing appointment for this property or require further information.

These particulars, whilst believed to be accurate are set out as a general outline only for guidance and do not constitute any part of an offer or contract. Intending purchasers should not rely on them as statements of representation of fact, but must satisfy themselves by inspection or otherwise as to their accuracy. No person in this firms employment has the authority to make or give any representation or warranty in respect of the property.

# 4040 Lakeside, Solihull, West Midlands, B37 7YN Email: sales@citizenhousing.org.uk or visit www.citizenhousing.org.uk