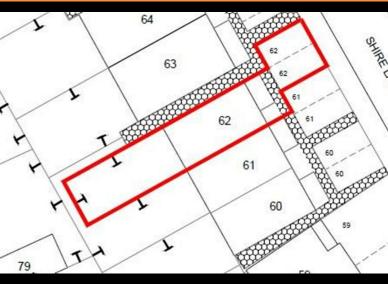

se contact our Sales Advisor Sara on 07967 321165 if you wish to arrange a viewing appointment for this property or require further information.

These particulars, whilst believed to be accurate are set out as a general outline only for guidance and do not constitute any part of an offer or contract. Intending purchasers should not rely on them as statements of representation of fact, but must satisfy themselves by inspection or otherwise as to their accuracy. No person in this firms employment has the authority to make or give any representation or warranty in respect of the property.

# 4040 Lakeside, Solihull, West Midlands, B37 7YN Email: sales@citizenhousing.org.uk or visit www.citizenhousing.org.uk

# **Energy Efficiency Graph**







# Plot 62 Callendar Farm 'N2DO' - 40% share





### Description

Plot 60 Callendar Farm 40% Share Price £98,000 Total Rent £395.23 pcm

Ready to occupy March/April 2024 - AVAILABLE TO RESERVE NOW

If you would like to apply for this property, please complete our online application form via our Signature Website

Please note that all applicants must have a local connection to Nuneaton & Bedworth Borough Council ie, currently live, work or have family in the Borough.

- New Build
- Turf to rear garden
- Vinyl flooring to wet areas
- End Terrace
- near Coventry

- Downstairs cloakroom
- Oven hob & extractor included
- Two Bedrooms
- Good transport links
- Gas central heating





Bickenhill Meriden 445 Hampton in Arden

A452 Berkswell

42

Allesley Edgwick

Stretton under Fosse M6

Harborough

Brinklow

Sou Kilwo

Shawell

## **Floor Pla