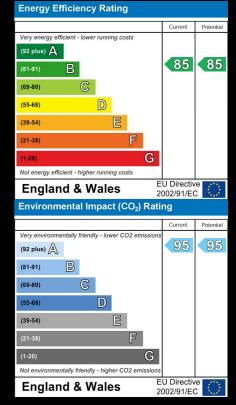

# **Energy Efficiency Graph**

Plot 8 Callendar Farm 'ND25' - 35% share

32 Baler Drive, Nuneaton, CV11 6BG 35% Shared ownership £107,725