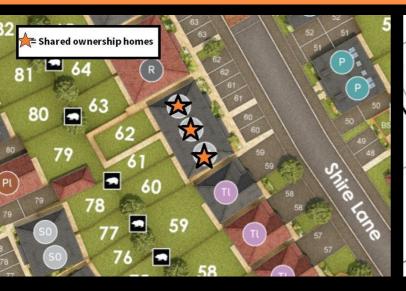

# Plot 60 Callendar Farm 'N2DO' - 40% share

# Plot 61 Callendar Farm 'N2DO' - 40% share

# Plot 62 Callendar Farm 'N2DO' - 40% share