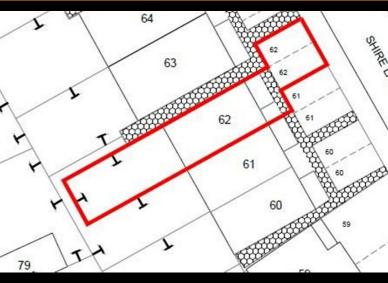

ncy Graph**



## Viewing

# Please contact our Sales Advisor Sara on 07967 321165 if you wish to arrange a viewing appointment for this property or require further information.

These particulars, whilst believed to be accurate are set out as a general outline only for guidance and do not constitute any part of an offer or contract. Intending purchasers should not rely on them as statements of representation of fact, but must satisfy themselves by inspection or otherwise as to their accuracy. No person in this firms employment has the authority to make or give any representation or warranty in respect of the property.

# 4040 Lakeside, Solihull, West Midlands, B37 7YN Email: sales@citizenhousing.org.uk or visit www.citizenhousing.org.uk





# Plot 61 Callendar Farm 'N2DO' - 40% share





## Description

Plot 61 Callendar Farm 40% Share Price £96,000 Total Rent £388.35 pcm

Ready to occupy March/April 2024 - AVAILABLE TO RESERVE NOW

If you would like to apply for this property, please complete our online application form via our Signature Website

Please note that all applicants must have a local connection to Nuneaton & Bedworth Borough Council ie, currently live, work or have family in the Borough.

- New Build
- Turf to rear garden
- Vinyl flooring to wet areas
- Mid Terrace
- near Coventry

- Downstairs cloakroom
- Oven hob & extractor included
- Two Bedrooms
- Good transport links
- Gas central heating



### **Floor Plan**



## Area Map



# Please contact our Sales Advisor Sara on 07967 321165 if you wish to arrange a viewing appointment for this property or requ