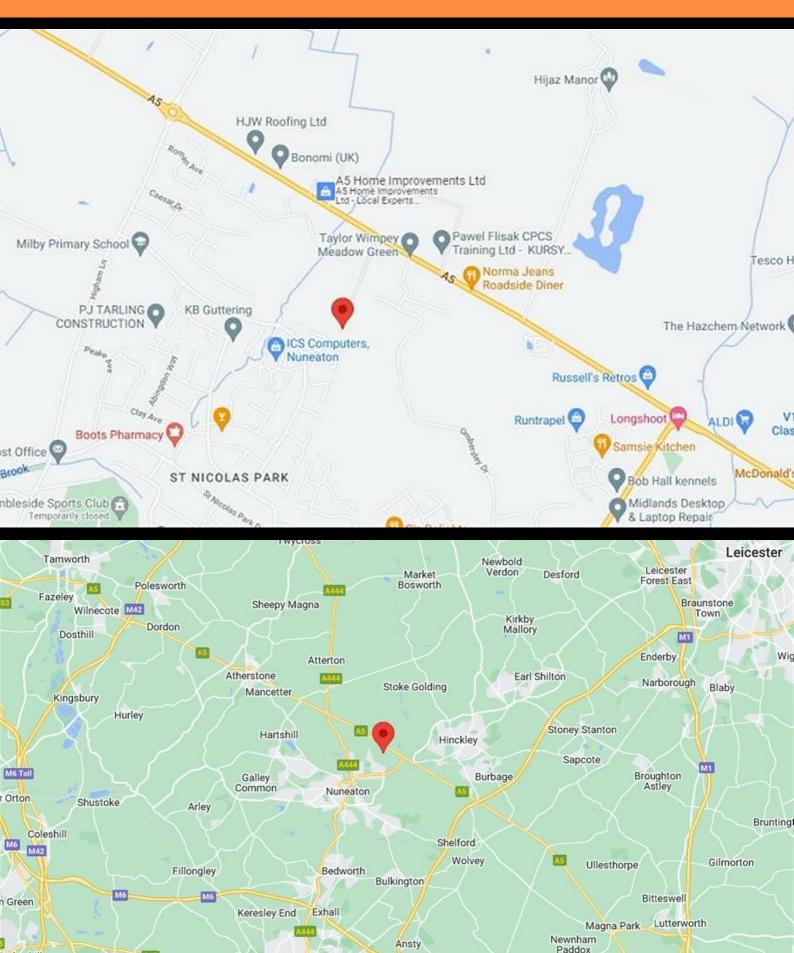

37 7YN Email: sales@citizenhousing.org.uk or visit www.citizenhousing.org.uk

# **Energy Efficiency Graph**







# Plot 62 Callendar Farm 'N2DO' - 40% share





### Description

Plot 60 Callendar Farm 40% Share Price £98,000 Total Rent £395.23 pcm

Ready to occupy March/April 2024 - AVAILABLE TO RESERVE NOW

If you would like to apply for this property, please complete our online application form via our Signature Website

Please note that all applicants must have a local connection to Nuneaton & Bedworth Borough Council ie, currently live, work or have family in the Borough.

- New Build
- Turf to rear garden
- Vinyl flooring to wet areas
- End Terrace
- near Coventry

- Downstairs cloakroom
- Oven hob & extractor included
- Two Bedrooms
- Good transport links
- Gas central heating





Bickenhill Meriden 445 Hampton in Arden

A452 Berkswell

42

Allesley Edgwick

Stretton under Fosse M6

Harborough

Brinklow

Sou Kilwo

Shawell

## **Floor Plan**



# Area Map



# **Energy Efficiency Graph**



### Viewing

Please contact our Sales Advisor Sara on 07967 321165 if you wish to arrange a viewing appointment for this property or require further information.

These particulars, whilst believed to be accurate are set out as a general outline only for guidance and do not constitute any part of an offer or contract. Intending purchasers should not rely on them as statements of representation of fact, but must satisfy themselves by inspection or otherwise as to their accuracy. No person in this firms employment has the authority to make or give any representation or warranty i