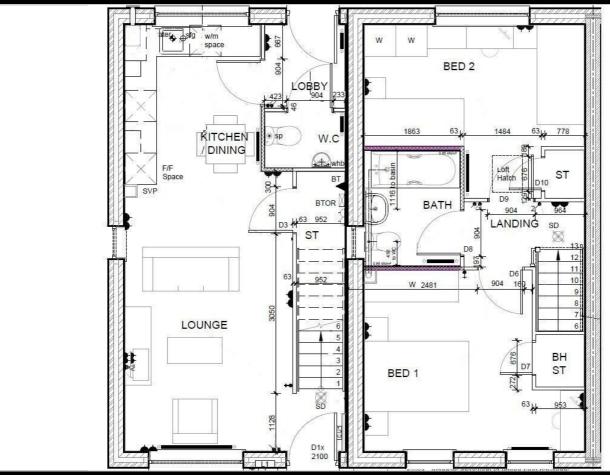

s@citizenhousing.org.uk or visit www.citizenhousing.org.uk

# **Energy Efficiency Graph**







# Plot 60 Callendar Farm 'N2DO' - 40% share



### Description

Plot 60 Callendar Farm 40% Share Price £98,400 Total Rent £396.60 pcm

Ready to occupy March/April 2024 - AVAILABLE TO RESERVE NOW

If you would like to apply for this property, please complete our online application form via our Signature Website

Please note that all applicants must have a local connection to Nuneaton & Bedworth Borough Council ie, currently live, work or have family in the Borough.

- New Build
- Turf to rear garden
- Vinyl flooring to wet areas
- End Terrace
- near Coventry

- Downstairs cloakroom
- Oven hob & extractor included
- Two Bedrooms
- Good transport links
- Gas central heating



### **Floor Plan**



## Area Map



# **Energy Efficiency Graph**



## Viewing

# Please contact our Sales Advisor Sara on 07967 321165 if you wish to arrange a viewing appointment for this property or require further information.

These particulars, whilst believed to be accurate are set out as a general outline only for guidance and do not constitute any part of an offer or contract. Intending purchasers should not rely on them as statements of representation of fact, but must satisfy themselves by inspection or otherwise as to their accuracy. No person in this firms employment has the authority to make or give any representation or warranty in respect of the property.

# 4040 Lakeside, Solihull, West Midlands, B37 7YN Email: sales@citizenhousing.org.uk or visit www.citizenhousing.org.uk





# Plot 61 Ca