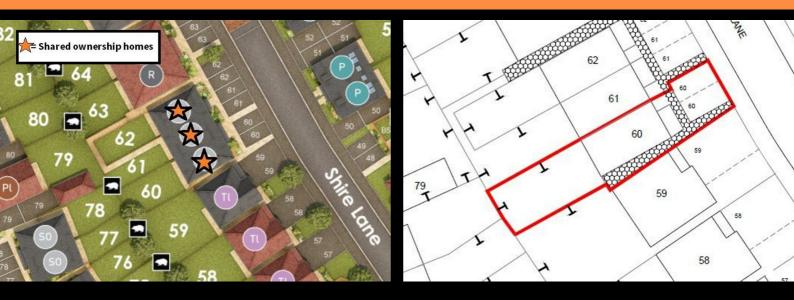

# Plot 60 Callendar Farm 'N2DO' - 40% share

# Plot 61 Callendar Farm 'N2DO' - 40% share

# Plot 62 Callendar Farm 'N2DO' - 40% share