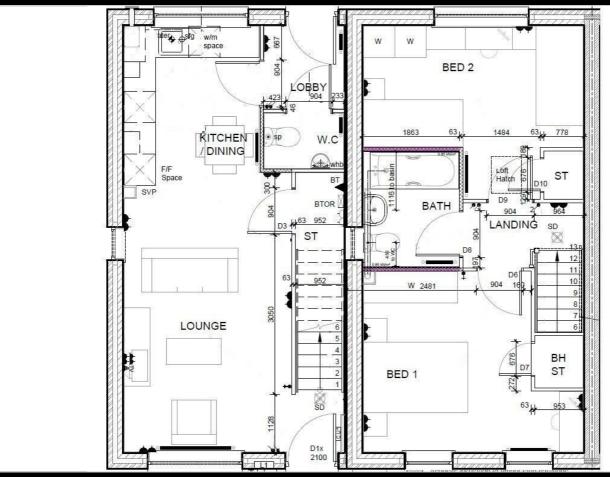

st Midlands, B37 7YN Email: sales@citizenhousing.org.uk or visit www.citizenhousing.org.uk





# Plot 61 Callendar Farm 'N2DO' - 40% share





## Description

Plot 61 Callendar Farm 40% Share Price £96,000 Total Rent £388.35 pcm

Ready to occupy March/April 2024 - AVAILABLE TO RESERVE NOW

If you would like to apply for this property, please complete our online application form via our Signature Website

Please note that all applicants must have a local connection to Nuneaton & Bedworth Borough Council ie, currently live, work or have family in the Borough.

- New Build
- Turf to rear garden
- Vinyl flooring to wet areas
- Mid Terrace
- near Coventry

- Downstairs cloakroom
- Oven hob & extractor included
- Two Bedrooms
- Good transport links
- Gas central heating



### **Floor Plan**



## Area Map



# Please contact our Sales Advisor Sara on 07967 321165 if you wish to arrange a viewing appointment for this property or require further information.

These particulars, whilst believed to be accurate are set out as a general outline only for guidance and do not constitute any part of an offer or contract. Intending purchasers should not rely on them as statements of representation of fact, but must satisfy themselves by inspection or otherwise as to their accuracy. No person in this firms employment has the authority to make or give any representation or warranty in respect of the property.

# 4040 Lakeside, Solihull, West Midlands, B37 7YN Email: sales@citizenhousing.org.uk or visit www.citizenhousing.org.uk

# **Energy Efficiency Graph**







# Plot 62 Callendar Farm