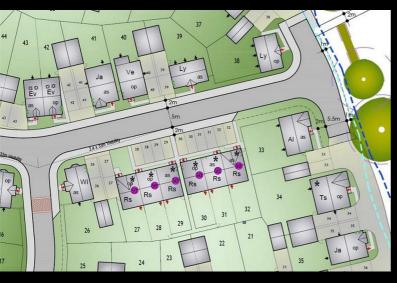

Plot 27 Yew Tree Park - 40% Share

18 Jackdaw Place, Nuneaton, CV11 4FB









### Plot 27 Yew Tree Park - 40% Share





### **Description**

Plot 27 Yew Tree Park - 40% share £96,000 Total Rent £380.04 pcm

Ready to Occupy May/June 2024 - AVAILABLE TO RESERVE NOW

If you would like to apply for this property, please complete our online application form via our Signature Website

- End Terrace
- Good transport links
- Double glazing
- 2 of road parking spaces
- Vinyl flooring to wet areas
- New Build
- Turf to rear garden
- Downstairs cloakroom
- Kitchen with oven hob & extractor
- Near Nuneaton









Plot 29 Yew Tree Park "Rosemary" - 40% Share

22 Jackdaw Place, Nuneaton, CV11 4FB









# Plot 29 Yew Tree Park "Rosemary" - 40% Share





### **Description**

Plot 29 Yew Tree Park - 40% share £96,000 Total Rent £380.04 pcm

Ready to Occupy May/June 2024 - AVAILABLE TO RESERVE NOW

If you would lik