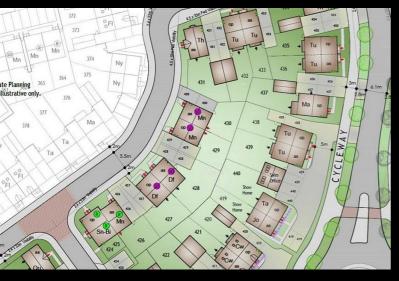

on









Plot 429 Yew Tree Park "Manciple" - 40% share

11 Waxwing Gardens, Nuneaton, CV11 4EP









# Plot 429 Yew Tree Park "Manciple" - 40% share





### **Description**

Plot 429 Yew Tree Park - 40% share £98,700 Total Rent £389.32 pcm

Ready to Occupy May/June 2024 - AVAILABLE TO RESERVE NOW

If you would like to apply for this property, please complete our online application form via our Signature Website

- Semi Detached
- Good transport links
- Double glazing
- 2 off road parking spaces
- Vinyl flooring to wet areas
- New build
- Turf to rear garden
- Downstairs cloakroom
- Kitchen with oven hob & extractor
- near Nuneaton









Plot 430 Yew Tree Park "Manciple" - 40% share

9 Waxwing Gardens, Nuneaton, CV11 4EP









### Plot 430 Yew Tree Park "Manciple" - 40% share





### **Description**

Plot 430 Yew Tree Park - 40% share £98,700 Total Rent £389.32 pcm

Ready to Occupy May/June 2024 - AVAILABLE TO RESERVE NOW

If you would like to apply for this property, please complete our online application form via our Signature Website

- Semi Detached
- Good transport links
- Double glazing
- 2 off road parking spaces
- Vinyl flooring to wet areas
- New build
- Turf to rear garden
- Downstairs cloakroom
- Kitchen with oven hob & extractor
- near Nuneaton



#### **Floor Plan**



### **Area Map**



### **Viewing**

Please contact our Sales Advisor Teresa on 07736 792306 if you wish to arrange a viewing appointment for this property or require further information.

### **Energy Efficiency Graph**



These particulars, whilst believed to be accurate are set ou