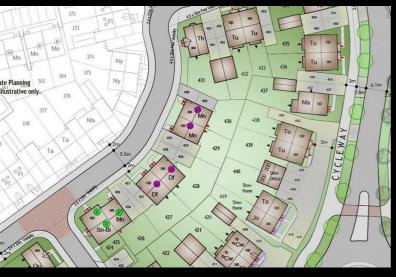

respect of the property.

4040 Lakeside, Solihull, West Midlands, B37 7YN Email: sales@citizenhousing.org.uk or visit www.citizenhousing.org.uk







Plot 427 Yew Tree Park "Draftsman" - 35% share









### Plot 427 Yew Tree Park "Draftsman" - 35% share





#### Description

Plot 427 Yew Tree Park - 40% share £96,250

Total Rent £461.31 pcm

Ready to Occupy May/June 2024 - AVAILABLE TO RESERVE NOW

If you would like to apply for this property, please complete our online application form via our Signature Website

- Semi Detached
- Good transport links
- Double glazing
- 2 off road parking spaces
- Vinyl flooring to wet areas
- New build
- Turf to rear garden
- Downstairs cloakroom
- Kitchen with oven hob & extractor
- near Nuneaton



# Plot 428 Yew Tree Park "Draftsman" - 35% share





### **Description**

Plot 428 Yew Tree Park - 40% share £96,250 Total Rent £461.31 pcm

Ready to Occupy May/June 2024 - AVAILABLE TO RESERVE NOW

If you would like to apply for this property, please complete our online application form via our Signature Website

- Semi Detached
- Good transport links
- Double glazing
- 2 off road parking spaces
- Vinyl flooring to wet areas
- New build
- Turf to rear garden
- Downstairs cloakroom
- Kitchen with oven hob & extractor
- near Nuneaton





#### **Floor Plan**



### **Area Map**



#### **Viewing**

Please contact our Sales Advisor Teresa on 07736 792306 if you wish to arrange a viewing appointment for this property or require further information.

### **Energy Efficiency Graph**



These particulars, whilst believed to be accurate are set