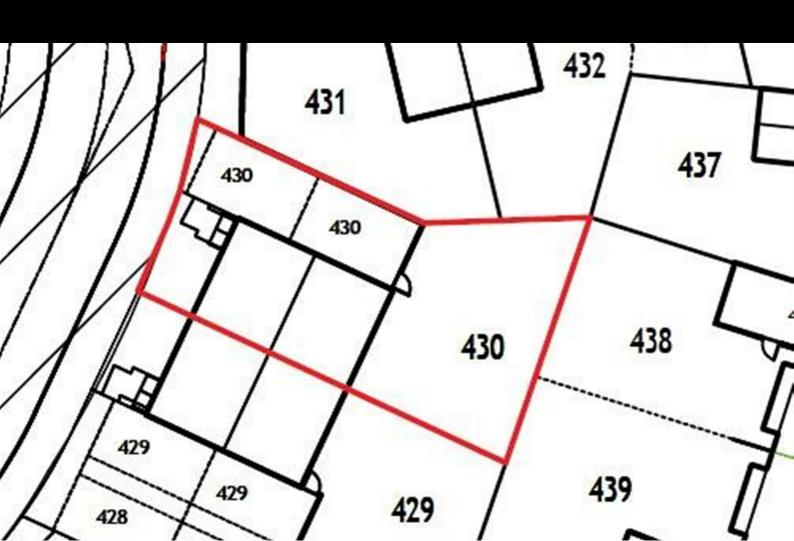

Plot 430 Yew Tree Park "Manciple" - 40% share

9 Waxwing Gardens, Nuneaton, CV11 4EP

### Plot 430 Yew Tree Park "Manciple" - 40% share