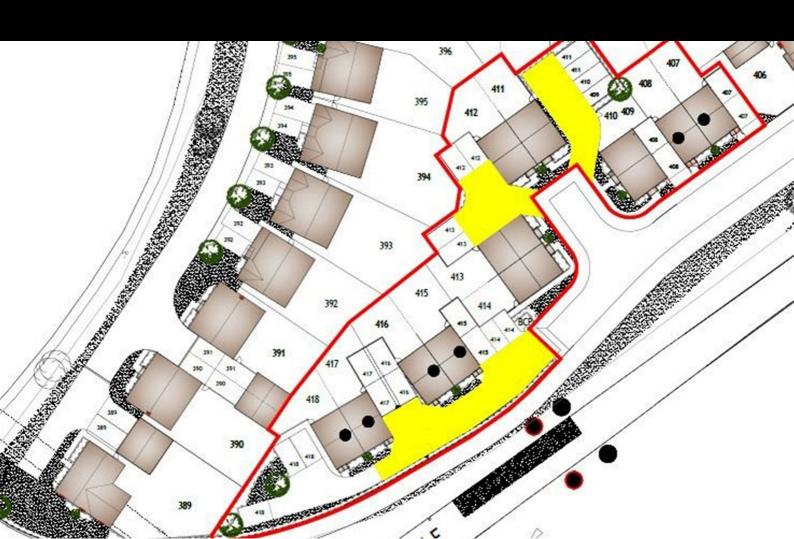

4040 Lakeside, Solihull, West Midlands, B37 7YN Email: sales@citizenhousing.org.uk or visit www.citizenhousing.org.uk

Plot 407 Yew Tree Park "Manciple" - 40% Share

8 Bunting Place, Nuneaton, CV11 4FB

Plot 408 Yew Tree Park "Manciple" - 40% share

10 Bunting Place, Nuneaton, CV11 4EQ

Plot 415 Yew Tree Park "Manciple" - 40% share

24 Bunting Place, Nuneaton, CV11 4EQ

Plot 416 Yew Tree Park "Manciple" - 40% share

26 Bunting Place, Nuneaton, CV11 4EQ

Plot 417 Yew Tree Park "Manciple" - 40% share

28 Bunting Place, Nuneaton, CV11 4EQ

Plot 418 Yew Tree Park "Manciple" - 40% share

30 Bunting Place, Nuneaton, CV11 4EQ

# Yew Tree Park "Manciple" - 40% Share