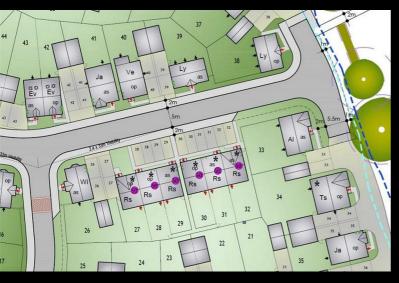

Near Nuneaton









Plot 28 Yew Tree Park "Rosemary" - 40% Share

20 Jackdaw Place, Nuneaton, CV11 4FB









# Plot 28 Yew Tree Park "Rosemary" - 40% Share





### **Description**

Plot 28 Yew Tree Park - 40% share £95,000 Total Rent £376.60 pcm

Ready to Occupy May/June 2024 - AVAILABLE TO RESERVE NOW

If you would like to apply for this property, please complete our online application form via our Signature Website

- Mid Terrace
- Good transport links
- Double glazing
- 2 off road parking spaces
- Vinyl flooring to wet areas
- New Build
- Turf to rear garden
- Downstairs cloakroom
- Kitchen with oven hob & extractor
- Near Nuneaton









Plot 31 Yew Tree Park "Rosemary" - 40% Share

26 Jackdaw Place, Nuneaton, CV11 4FB









# Plot 31 Yew Tree Park "Rosemary" - 40% Share





### **Description**

Plot 31 Yew Tree Park - 40% share £95,000 Total Rent £376.60 pcm

Ready to Occupy May/June 2024 - AVAILABLE TO RESERVE NOW

If you would like to apply for this property, please complete our online application form via our Signature Website

- Mid Terrace
- Good transport links
- Double glazing
- 2 off road parking spaces
- Vinyl flooring to wet areas
- New Build
- Turf to rear garden
- Downstairs cloakroom
- Kitchen with oven hob & extractor
- Near Nuneaton



#### Floor Plan



#### **Area Map**



#### Viewing

Please contact our Sales Advisor Teresa on 07736 792306 if you wish to arrange a viewing appointment for this property or require further information.

### **Energy Efficiency Graph**



These particulars, whilst believed to be accurate are set out as a ge