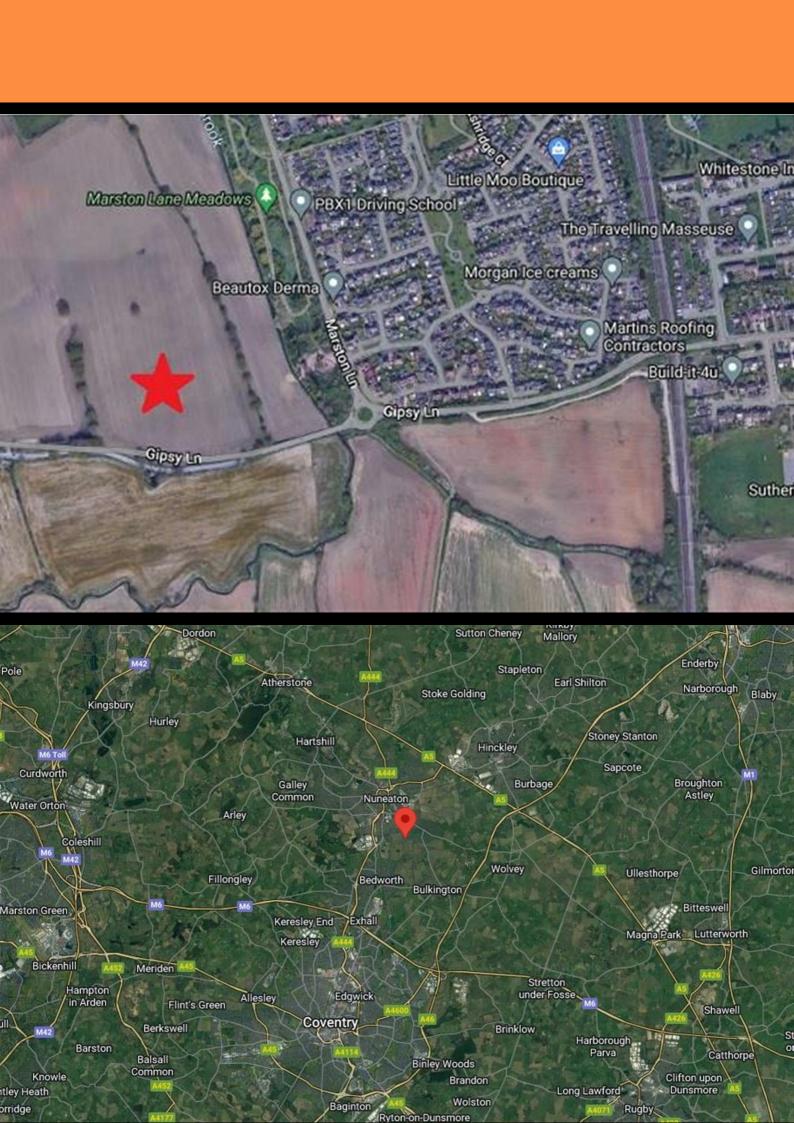

orm via our Signature Website

- Semi Detached
- Good transport links
- Double glazing
- 2 off road parking spaces
- Vinyl flooring to wet areas
- New build
- Turf to rear garden
- Downstairs cloakroom
- Kitchen with oven hob & extractor
- near Nuneaton



# Plot 428 Yew Tree Park "Draftsman" - 35% share





### **Description**

Plot 428 Yew Tree Park - 40% share £96,250 Total Rent £461.31 pcm

Ready to Occupy May/June 2024 - AVAILABLE TO RESERVE NOW

If you would like to apply for this property, please complete our online application form via our Signature Website

- Semi Detached
- Good transport links
- Double glazing
- 2 off road parking spaces
- Vinyl flooring to wet areas
- New build
- Turf to rear garden
- Downstairs cloakroom
- Kitchen with oven hob & extractor
- near Nuneaton





#### **Floor Plan**



### **Area Map**



#### **Viewing**

Please contact our Sales Advisor Teresa on 07736 792306 if you wish to arrange a viewing appointment for this property or require further information.

### **Energy Efficiency Graph**



These particulars, whilst believed to be accurate are set out as a general outline only for guidance and do not constitute any part of an offer or contract. Intending purchasers should not rely on them as statements of representation of fact, but must satisfy themselves by inspection or otherwise as to their accuracy. No person in this firms employment has the authority to make or give any representation or warranty in respect of the property.

4040 Lakeside, Solihull, West Midlands, B37 7YN Email: sales@citizenhousing.org.uk or visit www.citiz