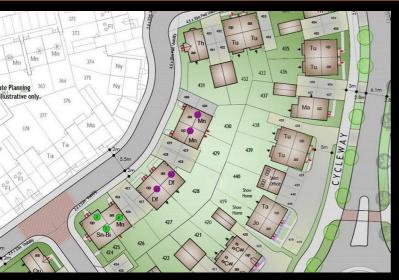

o arrange a viewing appointment for this property or require further information.

### **Energy Efficiency Graph**



These particulars, whilst believed to be accurate are set out as a general outline only for guidance and do not constitute any part of an offer or contract. Intending purchasers should not rely on them as statements of representation of fact, but must satisfy themselves by inspection or otherwise as to their accuracy. No person in this firms employment has the authority to make or give any representation or warranty in respect of the property.

4040 Lakeside, Solihull, West Midlands, B37 7YN Email: sales@citizenhousing.org.uk or visit www.citizenhousing.org.uk







Plot 427 Yew Tree Park "Draftsman" - 35% share









### Plot 427 Yew Tree Park "Draftsman" - 35% share





#### Description

Plot 427 Yew Tree Park - 40% share £96,250

Total Rent £461.31 pcm

Ready to Occupy May/June 2024 - AVAILABLE TO RESERVE NOW

If you would like to apply for this property, please complete our online application form via our Signature Website

- Semi Detached
- Good transport links
- Double glazing
- 2 off road parking spaces
- Vinyl flooring to wet areas
- New build
- Turf to rear garden
- Downstairs cloakroom
- Kitchen with oven hob & extractor
- near Nuneaton



# Plot 428 Yew Tree Park "Draftsman" - 35% share





### **Description**

Plot 428 Yew Tree Park - 40% share £96,250 Total Rent £461.31 pcm

Ready to Occupy May/June 2024 - AVAILABLE TO RESERVE NOW

If you would like to apply for this property, please complete our online application form via our Signature W