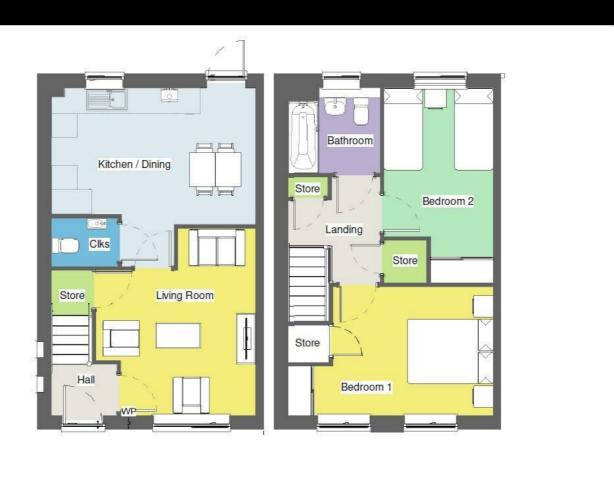

aces
- Vinyl flooring to wet areas
- New Build
- Turf to rear garden
- Downstairs cloakroom
- Kitchen with oven hob & extractor
- Near Nuneaton









Plot 31 Yew Tree Park "Rosemary" - 40% Share

26 Jackdaw Place, Nuneaton, CV11 4FB









# Plot 31 Yew Tree Park "Rosemary" - 40% Share





### **Description**

Plot 31 Yew Tree Park - 40% share £95,000 Total Rent £376.60 pcm

Ready to Occupy May/June 2024 - AVAILABLE TO RESERVE NOW

If you would like to apply for this property, please complete our online application form via our Signature Website

- Mid Terrace
- Good transport links
- Double glazing
- 2 off road parking spaces
- Vinyl flooring to wet areas
- New Build
- Turf to rear garden
- Downstairs cloakroom
- Kitchen with oven hob & extractor
- Near Nuneaton



#### Floor Plan



#### **Area Map**



#### Viewing

Please contact our Sales Advisor Teresa on 07736 792306 if you wish to arrange a viewing appointment for this property or require further information.

### **Energy Efficiency Graph**



These particulars, whilst believed to be accurate are set out as a general outline only for guidance and do not constitute any part of an offer or contract. Intending purchasers should not rely on them as statements of representation of fact, but must satisfy themselves by inspection or otherwise as to their accuracy. No person in this firms employment has the authority to make or give any representation or warranty in respect of the property.

4040 Lakeside, Solihull, West Midlands, B37 7YN Email: sales@citizenhousing.org.uk or visit www.citizenhousing.org.uk







Pl