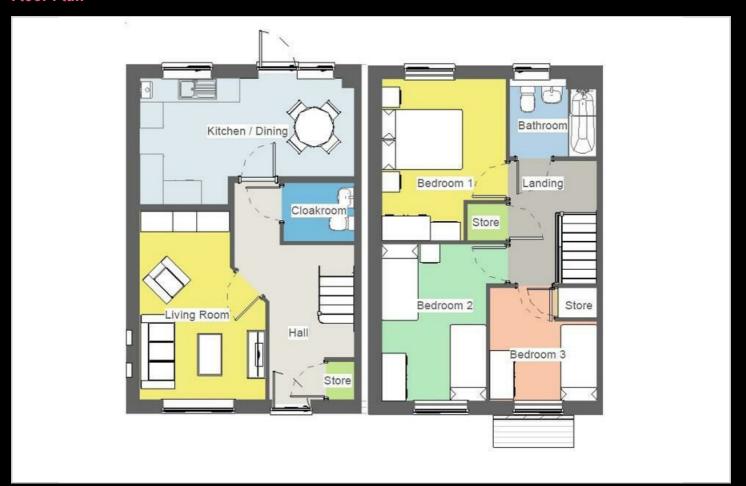

ebsite

- Semi Detached
- Good transport links
- Double glazing
- 2 off road parking spaces
- Vinyl flooring to wet areas
- New build
- Turf to rear garden
- Downstairs cloakroom
- Kitchen with oven hob & extractor
- near Nuneaton



# Plot 428 Yew Tree Park "Draftsman" - 35% share





### **Description**

Plot 428 Yew Tree Park - 40% share £96,250 Total Rent £461.31 pcm

Ready to Occupy May/June 2024 - AVAILABLE TO RESERVE NOW

If you would like to apply for this property, please complete our online application form via our Signature Website

- Semi Detached
- Good transport links
- Double glazing
- 2 off road parking spaces
- Vinyl flooring to wet areas
- New build
- Turf to rear garden
- Downstairs cloakroom
- Kitchen with oven hob & extractor
- near Nuneaton





#### **Floor Plan**



### **Area Map**



#### **Viewing**

Please contact our Sales Advisor Teresa on 07736 792306 if you wish to arrange a viewing appointment for this property or require further information.

### **Energy Efficiency Graph**



These particulars, whilst believed to be accurate are set out as a general outline only for guidance and do not constitute any part of an offer or contract. Intending purchasers should not rely on them as statements of representation of fact, but must satisfy themselves by inspection or otherwise as to their accuracy. No person in this firms employment has the authority to make or give any representation or warranty in respect of the property.

4040 Lakeside, Solihull, West Midlands, B37 7YN Email: sales@citizenhousing.org.uk or visit www.citizenhousing.org.uk