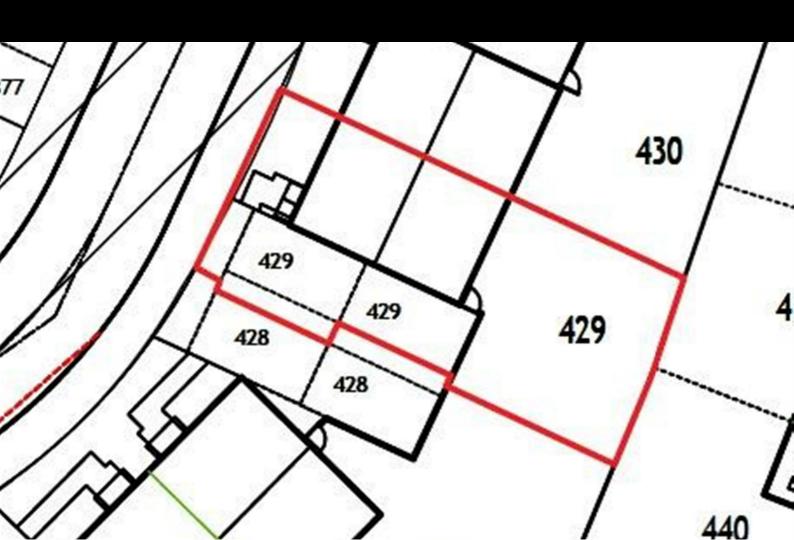

Plot 429 Yew Tree Park "Manciple" - 40% share

11 Waxwing Gardens, Nuneaton, CV11 4EP

# Plot 429 Yew Tree Park "Manciple" - 40% share

Plot 430 Yew Tree Park "Manciple" - 40% share

9 Waxwing Gardens, Nuneaton, CV11 4EP

### Plot 430 Yew Tree Park "Manciple" - 40% share