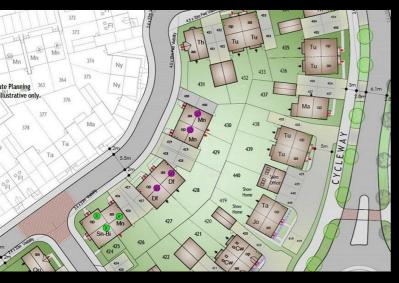

uneaton, CV11 4EQ















Plot 418 Yew Tree Park "Manciple" - 40% share

30 Bunting Place, Nuneaton, CV11 4EQ









# Yew Tree Park "Manciple" - 40% Share





### **Description**

Yew Tree Park - 40% share £98,700 Total Rent £389.32 pcm

Ready to Occupy May/June 2024 - AVAILABLE TO RESERVE NOW

If you would like to apply for this property, please complete our online application form via our Signature Website

- Semi Detached
- Good transport links
- Double glazing
- 2 off road parking spaces
- Vinyl flooring to wet areas
- New build
- Turf to rear garden
- Downstairs cloakroom
- Kitchen with oven hob & extractor
- near Nuneaton









Plot 429 Yew Tree Park "Manciple" - 40% share

11 Waxwing Gardens, Nuneaton, CV11 4EP









# Plot 429 Yew Tree Park "Manciple" - 40% share





### **Description**

Plot 429 Yew Tree Park - 40% share £98,700 Total Rent £389.32 pcm

Ready to Occupy May/June 2024 - AVAILABLE TO RESERVE NOW

If you would like to apply for this property, please complete our online application form via our Signature Website

- Semi Detached
- Good transport links
- Double glazing
- 2 off road parking spaces
- Vinyl flooring to wet areas
- New build
- Turf to rear garden
- Downstairs cloakroom
- Kitchen with oven hob & extractor
- near Nuneaton









Plot 430 Yew Tree Park "Manciple" - 40% share

9 Waxwing Gardens, Nuneaton, CV11 4EP









### Plot 430 Yew Tree Park "Manciple" - 40% share





### **Description**

Plot 430 Yew Tree Park - 40% share £98,700 Total Rent £389.32 pcm

Ready to Occupy May/June 2024 - AVAILABLE TO RESERVE NOW

If you