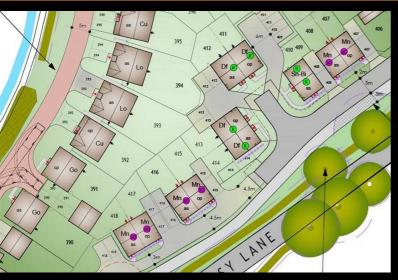

tation or warranty in respect of the property.

4040 Lakeside, Solihull, West Midlands, B37 7YN Email: sales@citizenhousing.org.uk or visit www.citizenhousing.org.uk







Plot 407 Yew Tree Park "Manciple" - 40% Share

8 Bunting Place, Nuneaton, CV11 4FB















Plot 408 Yew Tree Park "Manciple" - 40% share

10 Bunting Place, Nuneaton, CV11 4EQ















Plot 415 Yew Tree Park "Manciple" - 40% share

24 Bunting Place, Nuneaton, CV11 4EQ















Plot 416 Yew Tree Park "Manciple" - 40% share

26 Bunting Place, Nuneaton, CV11 4EQ















Plot 417 Yew Tree Park "Manciple" - 40% share

28 Bunting Place, Nuneaton, CV11 4EQ















Plot 418 Yew Tree Park "Manciple" - 40% share

30 Bunting Place, Nuneaton, CV11 4EQ









# Yew Tree Park "Manciple" - 40% Share





### **Description**

Yew Tree Park - 40% share £98,700 Total Rent £389.32 pcm

Ready to Occupy May/June 2024 - AVAILABLE TO RESERVE NOW

If you would like to apply for this property, please complete our online application form via our Signature Website

- Semi Detached
- Good transport links
- Double glazing
- 2 off road parking spaces
- Vinyl flooring to wet areas
- New build
- Turf to rear garden
- Downstairs cloakroom
- Kitchen with oven hob & extractor
- near Nuneaton









Plot 429 Yew Tree Park "Manciple" - 40% share

11 Waxwing Gardens, Nuneaton, CV11 4EP









# Plot 429 Yew Tree Park "Manciple" - 40% share





### **Description**

Plot 429 Yew Tree Park - 40% share £98,700 Total Rent £389.32 pcm

Ready to Occupy May/June 2024 - AVAILABLE TO RESERVE NOW

If you would lik