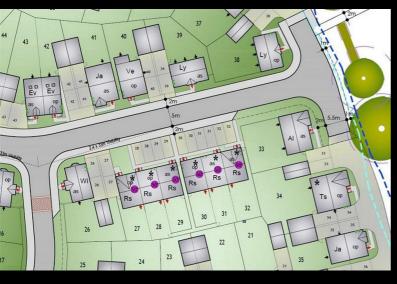

Near Nuneaton









Plot 29 Yew Tree Park "Rosemary" - 40% Share

22 Jackdaw Place, Nuneaton, CV11 4FB









# Plot 29 Yew Tree Park "Rosemary" - 40% Share





### **Description**

Plot 29 Yew Tree Park - 40% share £96,000 Total Rent £380.04 pcm

Ready to Occupy May/June 2024 - AVAILABLE TO RESERVE NOW

If you would like to apply for this property, please complete our online application form via our Signature Website

- End Terrace
- Good transport links
- Double glazing
- 2 off road parking spaces
- Vinyl flooring to wet areas
- New Build
- Turf to rear garden
- Downstairs cloakroom
- Kitchen with oven hob & extractor
- Near Nuneaton









Plot 30 Yew Tree Park "Rosemary" - 40% Share

24 Jackdaw Place, Nuneaton, CV11 4FB









# Plot 30 Yew Tree Park "Rosemary" - 40% Share





### **Description**

Plot 30 Yew Tree Park - 40% share £96,000 Total Rent £380.04 pcm

Ready to Occupy May/June 2024 - AVAILABLE TO RESERVE NOW

If you would like to apply for this property, please complete our online application form via our Signature Website

- End Terrace
- Good transport links
- Double glazing
- 2 off road parking spaces
- Vinyl flooring to wet areas
- New Build
- Turf to rear garden
- Downstairs cloakroom
- Kitchen with oven hob & extractor
- Near Nuneaton









Plot 32 Yew Tree Park "Rosemary" - 40% Share

28 Jackdaw Place, Nuneaton, CV11 4FB









# Plot 32 Yew Tree Park "Rosemary" - 40% Share





### **Description**

Plot 32 Yew Tree Park - 40% share £96,000 Total Rent £380.04 pcm

Ready to Occupy May/June 2024 - AVAILABLE TO RESERVE NOW

If you would li