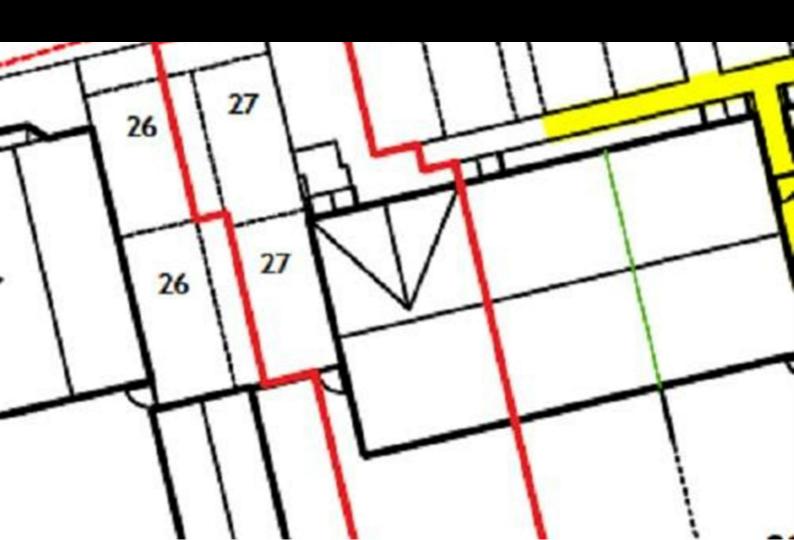

Plot 27 Yew Tree Park - 40% Share

18 Jackdaw Place, Nuneaton, CV11 4FB









### Plot 27 Yew Tree Park - 40% Share





### **Description**

Plot 27 Yew Tree Park - 40% share £96,000 Total Rent £380.04 pcm

Ready to Occupy May/June 2024 - AVAILABLE TO RESERVE NOW

If you would like to apply for this property, please complete our online application form via our Signature Website

- End Terrace
- Good transport links
- Double glazing
- 2 of road parking spaces
- Vinyl flooring to wet areas
- New Build
- Turf to rear garden
- Downstairs cloakroom
- Kitchen with oven hob & extractor
- Near Nuneaton









Plot 29 Yew Tree Park "Rosemary" - 40% Share

22 Jackdaw Place, Nuneaton, CV11 4FB









# Plot 29 Yew Tree Park "Rosemary" - 40% Share





### **Description**

Plot 29 Yew Tree Park - 40% share £96,000 Total Rent £380.04 pcm

Ready to Occupy May/June 2024 - AVAILABLE TO RESERVE NOW

If you would like to apply for this property, please complete our online application form via our Signature Website

- End Terrace
- Good transport links
- Double glazing
- 2 off road parking spaces
- Vinyl flooring to wet areas
- New Build
- Turf to rear garden
- Downstairs cloakroom
- Kitchen with oven hob & extractor
- Near Nuneaton









Plot 30 Yew Tree Park "Rosemary" - 40% Share

24 Jackdaw Place, Nuneaton, CV11 4FB









# Plot 30 Yew Tree Park "Rosemary" - 40% Share





### **Descri