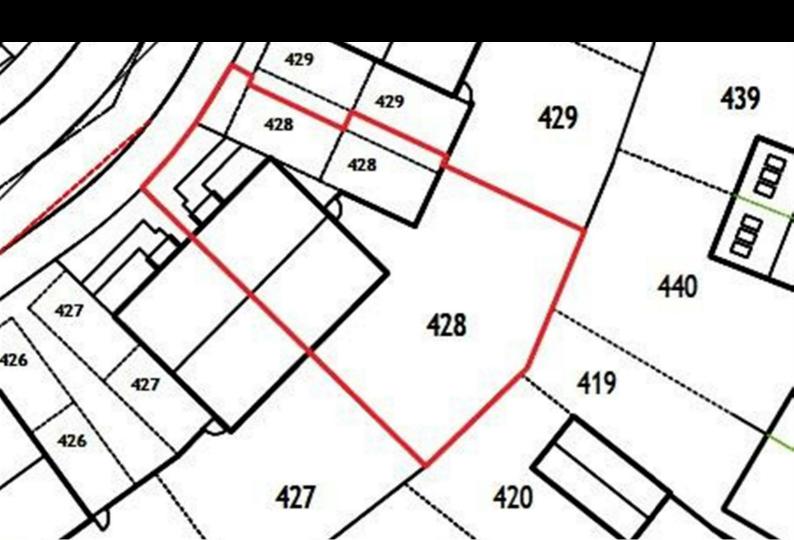

form via our Signature Website

- Semi Detached
- Good transport links
- Double glazing
- 2 off road parking spaces
- Vinyl flooring to wet areas
- New build
- Turf to rear garden
- Downstairs cloakroom
- Kitchen with oven hob & extractor
- near Nuneaton



# Plot 428 Yew Tree Park "Draftsman" - 35% share





### **Description**

Plot 428 Yew Tree Park - 40% share £96,250 Total Rent £461.31 pcm

Ready to Occupy May/June 2024 - AVAILABLE TO RESERVE NOW

If you would like to apply for this property, please complete our online application form via our Signature Website

- Semi Detached
- Good transport links
- Double glazing
- 2 off road parking spaces
- Vinyl flooring to wet areas
- New build
- Turf to rear garden
- Downstairs cloakroom
- Kitchen with oven hob & extractor
- near Nuneaton





#### **Floor Plan**



### **Area Map**



#### **Viewing**

Please contact our Sales Advisor Teresa on 07736 792306 if you wish to arrange a viewing appointment for this property or require further information.

### **Energy Efficiency Graph**



These particulars, whilst believed to be accurate are set out as a general outline only for guidance and do not constitute any part of an offer or contract. Intending purchasers should not rely on them as statements of representation of fact, but must satisfy themselves by inspection or otherwise as to their accuracy. No person in this firms employment has the authority to make or give any representation or warranty in respect of the property.

4040 Lakeside, Solihull, West Midlands, B37 7YN Email: sales@citizenhousing.org.uk or visit www.cit