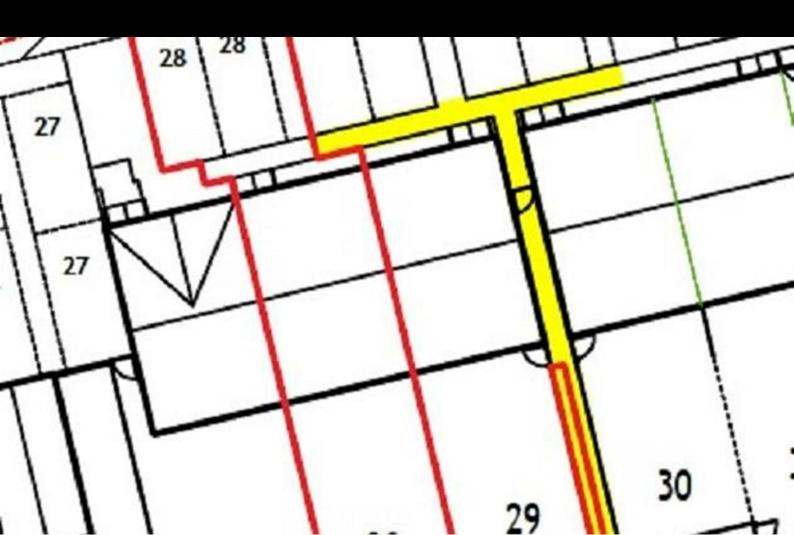

off road parking spaces
- Vinyl flooring to wet areas
- New Build
- Turf to rear garden
- Downstairs cloakroom
- Kitchen with oven hob & extractor
- Near Nuneaton









Plot 28 Yew Tree Park "Rosemary" - 40% Share

20 Jackdaw Place, Nuneaton, CV11 4FB









# Plot 28 Yew Tree Park "Rosemary" - 40% Share





### **Description**

Plot 28 Yew Tree Park - 40% share £95,000 Total Rent £376.60 pcm

Ready to Occupy May/June 2024 - AVAILABLE TO RESERVE NOW

If you would like to apply for this property, please complete our online application form via our Signature Website

- Mid Terrace
- Good transport links
- Double glazing
- 2 off road parking spaces
- Vinyl flooring to wet areas
- New Build
- Turf to rear garden
- Downstairs cloakroom
- Kitchen with oven hob & extractor
- Near Nuneaton









Plot 31 Yew Tree Park "Rosemary" - 40% Share

26 Jackdaw Place, Nuneaton, CV11 4FB









# Plot 31 Yew Tree Park "Rosemary" - 40% Share





### **Description**

Plot 31 Yew Tree Park - 40% share £95,000 Total Rent £376.60 pcm

Ready to Occupy May/June 2024 - AVAILABLE TO RESERVE NOW

If you would like to apply for this property, please complete our online application form via our Signature Website

- Mid Terrace
- Good transport links
- Double glazing
- 2 off road parking spaces
- Vinyl flooring to wet areas
- New Build
- Turf to rear garden
- Downstairs cloakroom
- Kitchen with oven hob & extractor
- Near Nuneaton



#### Floor Plan



#### **Area Map**



#### Viewing

Please contact our Sales Advisor Teresa on 07736 792306 if you wish to arrange a viewing appointment for thi