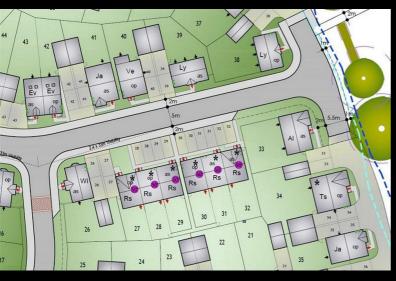

Plot 27 Yew Tree Park - 40% Share

18 Jackdaw Place, Nuneaton, CV11 4FB









### Plot 27 Yew Tree Park - 40% Share





### **Description**

Plot 27 Yew Tree Park - 40% share £96,000 Total Rent £380.04 pcm

Ready to Occupy May/June 2024 - AVAILABLE TO RESERVE NOW

If you would like to apply for this property, please complete our online application form via our Signature Website

- End Terrace
- Good transport links
- Double glazing
- 2 of road parking spaces
- Vinyl flooring to wet areas
- New Build
- Turf to rear garden
- Downstairs cloakroom
- Kitchen with oven hob & extractor
- Near Nuneaton









Plot 29 Yew Tree Park "Rosemary" - 40% Share

22 Jackdaw Place, Nuneaton, CV11 4FB









# Plot 29 Yew Tree Park "Rosemary" - 40% Share





### **Description**

Plot 29 Yew Tree Park - 40% share £96,000 Total Rent £380.04 pcm

Ready to Occupy May/June 2024 - AVAILABLE TO RESERVE NOW

If you would like to apply for this property, please complete our online application form via our Signature Website

- End Terrace
- Good transport links
- Double glazing
- 2 off road parking spaces
- Vinyl flooring to wet areas
- New Build
- Turf to rear garden
- Downstairs cloakroom
- Kitchen with oven hob & extractor
- Near Nuneaton









Plot 30 Yew Tree Park "Rosemary" - 40% Share

24 Jackdaw Place, Nuneaton, CV11 4FB









# Plot 30 Yew Tree Park "Rosemary" - 40% Share





### **Description**

Plot 30 Yew Tree Park - 40% share £96,000 Total Rent £380.04 pcm

Ready to Occupy May/June 2024 - AVAILABLE TO RESERVE NOW

If you would li