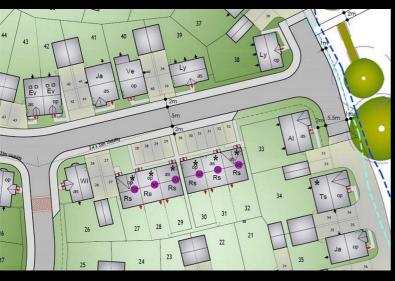

Near Nuneaton









Plot 30 Yew Tree Park "Rosemary" - 40% Share

24 Jackdaw Place, Nuneaton, CV11 4FB









# Plot 30 Yew Tree Park "Rosemary" - 40% Share





### **Description**

Plot 30 Yew Tree Park - 40% share £96,000 Total Rent £380.04 pcm

Ready to Occupy May/June 2024 - AVAILABLE TO RESERVE NOW

If you would like to apply for this property, please complete our online application form via our Signature Website

- End Terrace
- Good transport links
- Double glazing
- 2 off road parking spaces
- Vinyl flooring to wet areas
- New Build
- Turf to rear garden
- Downstairs cloakroom
- Kitchen with oven hob & extractor
- Near Nuneaton









Plot 32 Yew Tree Park "Rosemary" - 40% Share

28 Jackdaw Place, Nuneaton, CV11 4FB









# Plot 32 Yew Tree Park "Rosemary" - 40% Share





### **Description**

Plot 32 Yew Tree Park - 40% share £96,000 Total Rent £380.04 pcm

Ready to Occupy May/June 2024 - AVAILABLE TO RESERVE NOW

If you would like to apply for this property, please complete our online application form via our Signature Website

- End Terrace
- Good transport links
- Double glazing
- 2 off road parking spaces
- Vinyl flooring to wet areas
- New Build
- Turf to rear garden
- Downstairs cloakroom
- Kitchen with oven hob & extractor
- Near Nuneaton









Plot 28 Yew Tree Park "Rosemary" - 40% Share

20 Jackdaw Place, Nuneaton, CV11 4FB









# Plot 28 Yew Tree Park "Rosemary" - 40% Share





### **Description**

Plot 28 Yew Tree Park - 40% share £95,000 Total Rent £376.60 pcm

Ready to Occupy May/June 2024 - AVAILABLE TO RESERVE NOW

If you would li