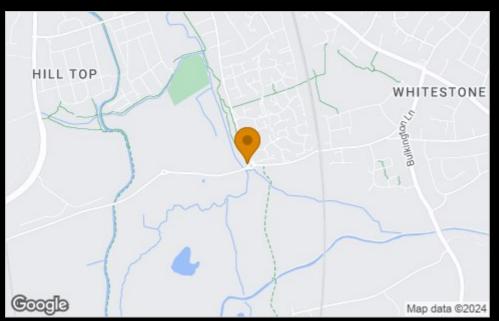

hed
- Good transport links
- Double glazing
- 2 off road parking spaces
- Vinyl flooring to wet areas
- New build
- Turf to rear garden
- Downstairs cloakroom
- Kitchen with oven hob & extractor
- near Nuneaton



# Plot 428 Yew Tree Park "Draftsman" - 35% share





### **Description**

Plot 428 Yew Tree Park - 40% share £96,250 Total Rent £461.31 pcm

Ready to Occupy May/June 2024 - AVAILABLE TO RESERVE NOW

If you would like to apply for this property, please complete our online application form via our Signature Website

- Semi Detached
- Good transport links
- Double glazing
- 2 off road parking spaces
- Vinyl flooring to wet areas
- New build
- Turf to rear garden
- Downstairs cloakroom
- Kitchen with oven hob & extractor
- near Nuneaton





#### **Floor Plan**



### **Area Map**



#### **Viewing**

Please contact our Sales Advisor Teresa on 07736 792306 if you wish to arrange a viewing appointment for this property or require further information.

### **Energy Efficiency Graph**



These particulars, whilst believed to be accurate are set out as a general outline only for guidance and do not constitute any part of an offer or contract. Intending purchasers should not rely on them as statements of representation of fact, but must satisfy themselves by inspection or otherwise as to their accuracy. No person in this firms employment has the authority to make or give any representation or warranty in respect of the property.

4040 Lakeside, Solihull, West Midlands, B37 7YN Email: sales@citizenhousing.org.uk or visit www.citizenhousing.org.uk