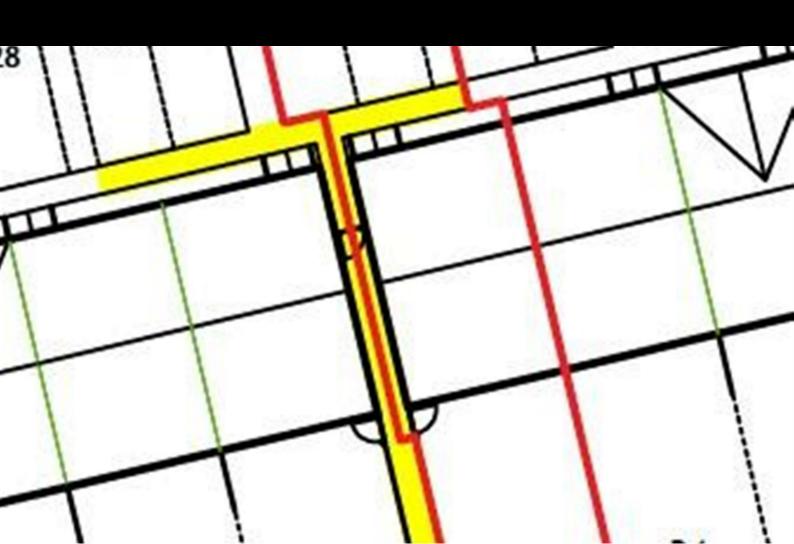

off road parking spaces
- Vinyl flooring to wet areas
- New Build
- Turf to rear garden
- Downstairs cloakroom
- Kitchen with oven hob & extractor
- Near Nuneaton









Plot 30 Yew Tree Park "Rosemary" - 40% Share

24 Jackdaw Place, Nuneaton, CV11 4FB









# Plot 30 Yew Tree Park "Rosemary" - 40% Share





### **Description**

Plot 30 Yew Tree Park - 40% share £96,000 Total Rent £380.04 pcm

Ready to Occupy May/June 2024 - AVAILABLE TO RESERVE NOW

If you would like to apply for this property, please complete our online application form via our Signature Website

- End Terrace
- Good transport links
- Double glazing
- 2 off road parking spaces
- Vinyl flooring to wet areas
- New Build
- Turf to rear garden
- Downstairs cloakroom
- Kitchen with oven hob & extractor
- Near Nuneaton









Plot 32 Yew Tree Park "Rosemary" - 40% Share

28 Jackdaw Place, Nuneaton, CV11 4FB









# Plot 32 Yew Tree Park "Rosemary" - 40% Share





### **Description**

Plot 32 Yew Tree Park - 40% share £96,000 Total Rent £380.04 pcm

Ready to Occupy May/June 2024 - AVAILABLE TO RESERVE NOW

If you would like to apply for this property, please complete our online application form via our Signature Website

- End Terrace
- Good transport links
- Double glazing
- 2 off road parking spaces
- Vinyl flooring to wet areas
- New Build
- Turf to rear garden
- Downstairs cloakroom
- Kitchen with oven hob & extractor
- Near Nuneaton









Plot 28 Yew Tree Park "Rosemary" - 40% Share

20 Jackdaw Place, Nuneaton, CV11 4FB









# Plot 28 Yew Tree Park "Rosemary" - 40% Share





### **Descri