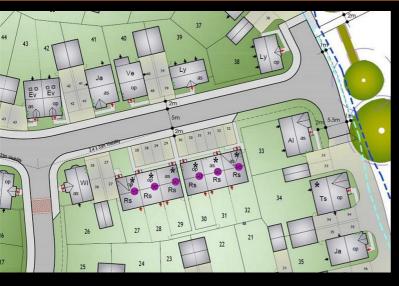

Near Nuneaton









Plot 32 Yew Tree Park "Rosemary" - 40% Share

28 Jackdaw Place, Nuneaton, CV11 4FB









# Plot 32 Yew Tree Park "Rosemary" - 40% Share





### **Description**

Plot 32 Yew Tree Park - 40% share £96,000 Total Rent £380.04 pcm

Ready to Occupy May/June 2024 - AVAILABLE TO RESERVE NOW

If you would like to apply for this property, please complete our online application form via our Signature Website

- End Terrace
- Good transport links
- Double glazing
- 2 off road parking spaces
- Vinyl flooring to wet areas
- New Build
- Turf to rear garden
- Downstairs cloakroom
- Kitchen with oven hob & extractor
- Near Nuneaton









Plot 28 Yew Tree Park "Rosemary" - 40% Share

20 Jackdaw Place, Nuneaton, CV11 4FB









# Plot 28 Yew Tree Park "Rosemary" - 40% Share





### **Description**

Plot 28 Yew Tree Park - 40% share £95,000 Total Rent £376.60 pcm

Ready to Occupy May/June 2024 - AVAILABLE TO RESERVE NOW

If you would like to apply for this property, please complete our online application form via our Signature Website

- Mid Terrace
- Good transport links
- Double glazing
- 2 off road parking spaces
- Vinyl flooring to wet areas
- New Build
- Turf to rear garden
- Downstairs cloakroom
- Kitchen with oven hob & extractor
- Near Nuneaton









Plot 31 Yew Tree Park "Rosemary" - 40% Share

26 Jackdaw Place, Nuneaton, CV11 4FB









# Plot 31 Yew Tree Park "Rosemary" - 40% Share





### **Description**

Plot 31 Yew Tree Park - 40% share £95,000 Total Rent £376.60 pcm

Ready to Occupy May/June 2024 - AVAILABLE TO RESERVE NOW

If you would li