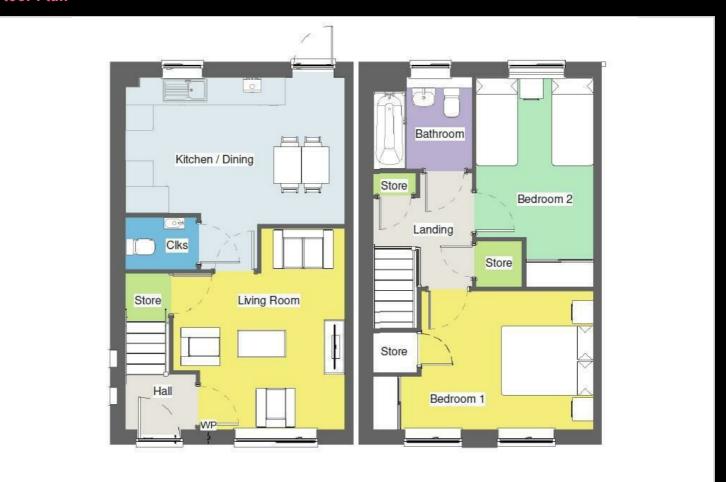

flooring to wet areas
- New build
- Turf to rear garden
- Downstairs cloakroom
- Kitchen with oven hob & extractor
- near Nuneaton









Plot 430 Yew Tree Park "Manciple" - 40% share

9 Waxwing Gardens, Nuneaton, CV11 4EP









### Plot 430 Yew Tree Park "Manciple" - 40% share





### **Description**

Plot 430 Yew Tree Park - 40% share £98,700 Total Rent £389.32 pcm

Ready to Occupy May/June 2024 - AVAILABLE TO RESERVE NOW

If you would like to apply for this property, please complete our online application form via our Signature Website

- Semi Detached
- Good transport links
- Double glazing
- 2 off road parking spaces
- Vinyl flooring to wet areas
- New build
- Turf to rear garden
- Downstairs cloakroom
- Kitchen with oven hob & extractor
- near Nuneaton



#### **Floor Plan**



### **Area Map**



### **Viewing**

Please contact our Sales Advisor Teresa on 07736 792306 if you wish to arrange a viewing appointment for this property or require further information.

### **Energy Efficiency Graph**



These particulars, whilst believed to be accurate are set out as a general outline only for guidance and do not constitute any part of an offer or contract. Intending purchasers should not rely on them as statements of representation of fact, but must satisfy themselves by inspection or otherwise as to their accuracy. No person in this firms employment has the authority to make or give any representation or warranty in respect of the property.

4040 Lakeside, Solihull, West Midlands, B37 7YN Email: sales@citizenhousing.org.uk or visit www.citizenhousing.org.uk