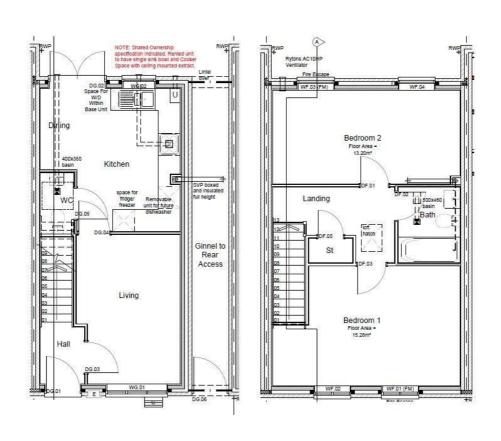

Plot 34 Steeples Green "Bushmills" - 40% Share

32 Hollyberry Way, off Pickford Green Lane, Coventry, CV5 9PY

40% Shared ownership £110,000

#### **Description**

Plot 34 Steeples Green "Bushmills" Purchase Price £110,000 40% share

Total Rent £436.50 pcm

Ready to occupy March 2024 - AVAILABLE TO RESERVE NOW

If you would like to apply for this property, please complete our online application form via our Signature Website

- Mid Terrace
- Vinyl flooring to wet areas
- Turf to rear garden
- near Coventry
- Downstairs cloakroom
- 2 parking spaces
- Oven hob & extractor included
- New build
- Good transport links
- 2 spacious bedrooms