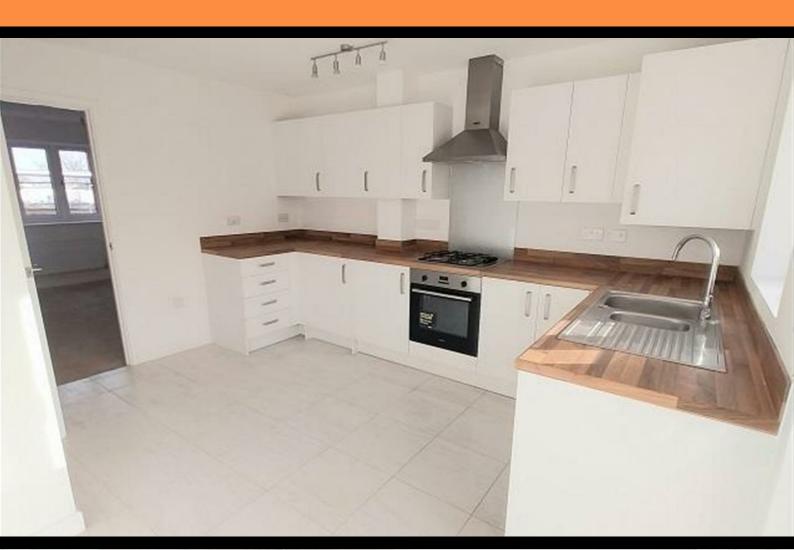

- Mid Terrace
- Vinyl flooring to wet areas
- Turf to rear garden
- near Coventry
- Downstairs cloakroom
- 2 parking spaces
- Oven hob & extractor included
- New build
- Good transport links
- 2 spacious bedrooms