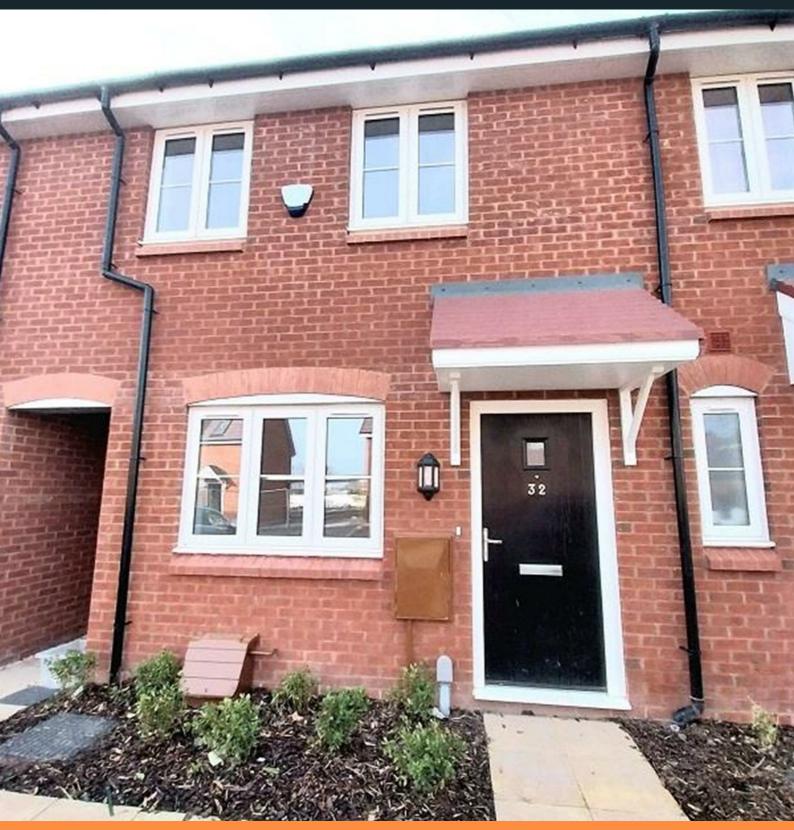

Plot 34 Steeples Green "Bushmills" - 40% Share

32 Hollyberry Way, off Pickford Green Lane, Coventry, CV5 9PY

40% Shared ownership £110,000

#### **Description**

Plot 34 Steeples Green "Bushmills" Purchase Price £110,000 40% share

Total Rent £436.50 pcm

Ready to occupy March 2024 - AVAILABLE TO RESERVE NOW

If you would like to apply for this property, please complete our online application form via our Signature Website

- Mid Terrace
- Vinyl flooring to wet areas
- Turf to rear garden
- near Coventry
- Downstairs cloakroom
- 2 parking spaces
- Oven hob & extractor included
- New build
- Good transport links
- 2 spacious bedrooms