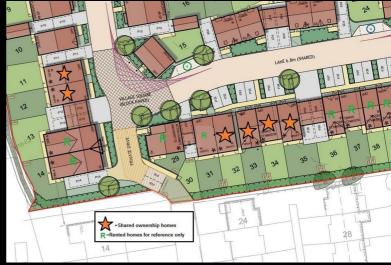

Plot 34 Steeples Green "Bushmills" - 40% Share

32 Hollyberry Way, off Pickford Green Lane, Coventry, CV5 9PY

40% Shared ownership £110,000

- Mid Terrace
- Vinyl flooring to wet areas
- Turf to rear garden
- near Coventry
- Downstairs cloakroom
- 2 parking spaces
- Oven hob & extractor included
- New build
- Good transport links
- 2 spacious bedrooms