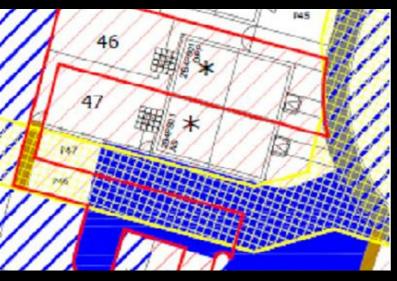

Plot 47 Abbey Grange "M42(2)"- 40% Share

39 Boscage Road,, Binley Woods, Coventry, CV3 2WJ

# Plot 47 Abbey Grange "M42(2)"- 40% Share

### Description

Plot 47 Abbey Grange - 40% Share Purchase Price £118,000 Total Rent £451.06 pcm

Ready to Occupy March 2024 - AVAILABLE TO RESERVE NOW

Please Note-Our 2 bedroom homes are 801 square foot, Lioncourts largest 2 bed is a "Hawthorn" at 685 square foot

If you would like to apply for this property, please complete our online application form via our Signature Website

- Semi Detached
- Two double bedrooms
- Vinyl flooring to wet areas
- Turf to rear garden
- One parking spaces
- Downstairs Cloakroom
- Fitted oven hob & extractor
- Near Coventry
- Good transport links
- New Build