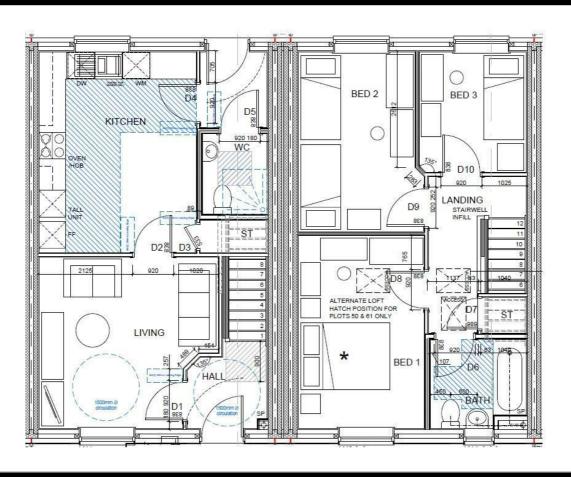

### Description

Plot 48 Abbey Grange - 35% Share Purchase Price £122,500
Total Rent £568.41 pcm
AVAILABLE NOW

If you would like to apply for this property, please complete our online application form via our Signature Website

- End Terrace
- Three bedrooms
- Vinyl flooring to wet areas
- Turf to rear garden
- Two parking spaces
- Downstairs Cloakroom
- Fitted oven hob & extractor
- Near Coventry
- Good transport links
- New Build