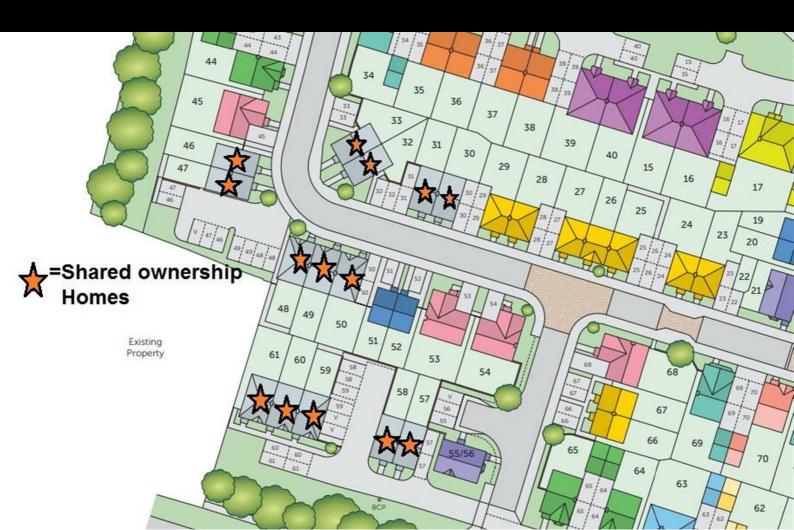

Plot 47 Abbey Grange "M42(2)"- 40% Share

39 Boscage Road,, Binley Woods, Coventry, CV3 2WJ

Plot 48 Abbey Grange "M42(3)"- 35% Share

37 Boscage Road, Binley Woods, Coventry, CV3 2WJ

Plot 49 Abbey Grange "M42(3)"- 35% Share

35 Boscage Road, Binley Woods, Coventry, CV3 2WJ

Plot 58 Abbey Grange "M42(2)"- 40% Share

8 Estover Close, Binley Woods, Coventry, CV3 2WQ

40% Shared ownership £118,000

Plot 59 Abbey Grange "M42(3)"- 35% Share

10 Estover Close, Binley Woods, Coventry, CV3 2WQ

35% Shared ownership £122,500  $\bigcirc$  3  $\bigcirc$  1  $\bigcirc$  1

Plot 60 Abbey Grange "M42(3)"- 35% Share

12 Estover Close, Binley Woods, Coventry, CV3 2WQ

35% Shared ownership £120,750  $\bigcirc$  3  $\bigcirc$  1  $\bigcirc$  1