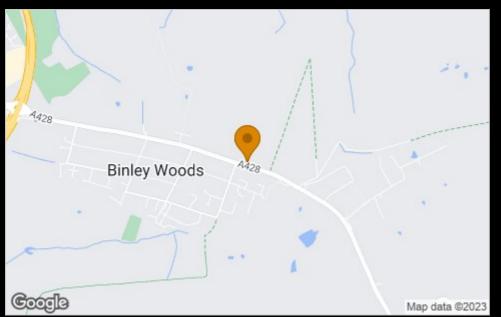

ry
- Good transport links
- New Build







Plot 47 Abbey Grange "M42(2)"- 40% Share

39 Boscage Road,, Binley Woods, Coventry, CV3 2WJ









# Plot 47 Abbey Grange "M42(2)"- 40% Share





### Description

Plot 47 Abbey Grange - 40% Share Purchase Price £118,000 Total Rent £451.06 pcm

Ready to Occupy March 2024 - AVAILABLE TO RESERVE NOW

Please Note-Our 2 bedroom homes are 801 square foot, Lioncourts largest 2 bed is a "Hawthorn" at 685 square foot

If you would like to apply for this property, please complete our online application form via our Signature Website

- Semi Detached
- Two double bedrooms
- Vinyl flooring to wet areas
- Turf to rear garden
- One parking spaces
- Downstairs Cloakroom
- Fitted oven hob & extractor
- Near Coventry
- Good transport links
- New Build









## **Viewing**

Please contact our Sales Team on sales@citizenhousing.org.uk if you wish to arrange a viewing appointment for this property or require further information.

## **Energy Efficiency Graph**



These particulars, whilst believed to be accurate are set out as a general outline only for guidance and do not constitute any part of an offer or contract. Intending purchasers should not rely on them as statements of representation of fact, but must satisfy themselves by inspection or otherwise as to their accuracy. No person in this firms employment has the authority to make or give any representation or warranty in respect of the property.





Plot 48 Abbey Grange "M42(3)"- 35% Share

37 Boscage Road, Binley Woods, Coventry, CV3 2WJ









# Plot 48 Abbey Grange "M42(3)"- 35% S