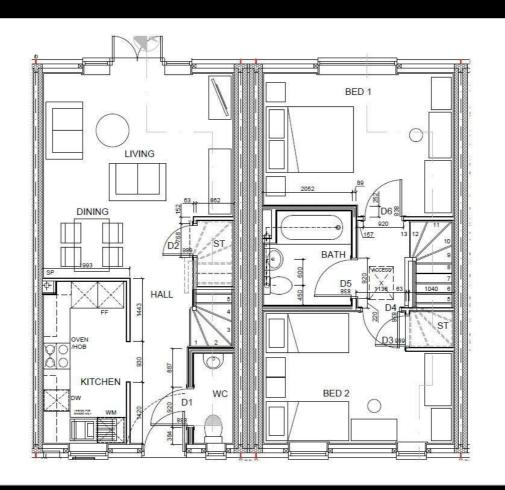

## **Description**

Plot 31 Abbey Grange - 40% Share Purchase Price £118,000 Total Rent £451.06 pcm
AVAILABLE TO RESERVE NOW

Please Note: Our 2 bedroom homes are 801 sq ft, Lioncourts largest 2 bed house is a "Hawthorn" at 685 sq ft

If you would like to apply for this property, please complete our online application form via our Signature Website

- Semi Detached
- Two double bedrooms
- Vinyl flooring to wet areas
- Turf to rear garden
- Two parking spaces
- Downstairs Cloakroom
- Fitted oven hob & extractor
- Near Coventry
- Good transport links
- New Build