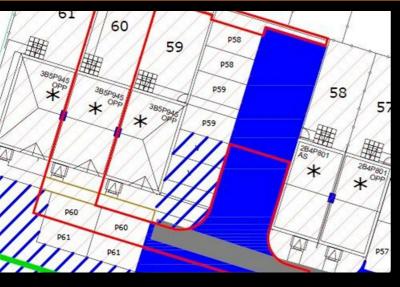

Plot 59 Abbey Grange "M42(3)"- 35% Share

10 Estover Close, Binley Woods, Coventry, CV3 2WQ

35% Shared ownership £122,500  $\bigcirc$  3  $\bigcirc$  1  $\bigcirc$  1

Plot 60 Abbey Grange "M42(3)"- 35% Share

12 Estover Close, Binley Woods, Coventry, CV3 2WQ

35% Shared ownership £120,750  $\bigcirc$  3  $\bigcirc$  1  $\bigcirc$  1