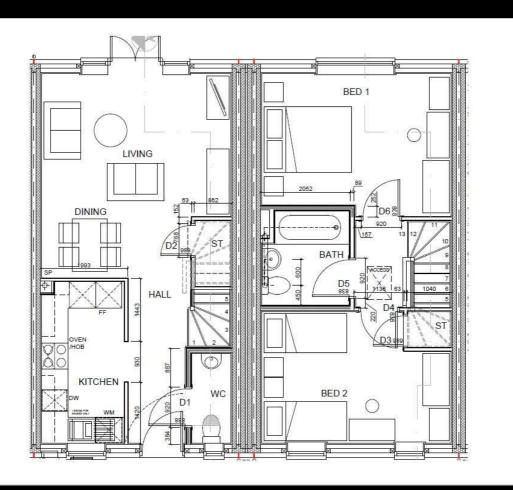

## **Description**

Plot 31 Abbey Grange - 40% Share Purchase Price £118,000 Total Rent £451.06 pcm
AVAILABLE TO RESERVE NOW

Please Note: Our 2 bedroom homes are 801 sq ft, Lioncourts largest 2 bed house is a "Hawthorn" at 685 sq ft