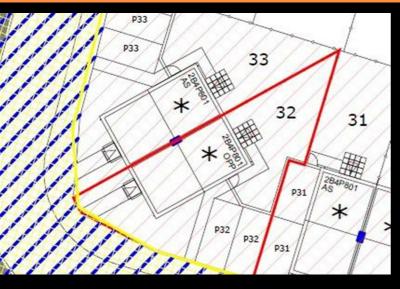

Plot 32 Abbey Grange "M42(2)"- 40% Share

38 Boscage Road, Binley Woods, Coventry, CV3 2WJ

40% Shared ownership £118,000  $\bigcirc$  2  $\bigcirc$  1  $\bigcirc$  B

# Plot 32 Abbey Grange "M42(2)"- 40% Share

### **Description**

Plot 32 Abbey Grange - 40% Share Purchase Price £118,000

Total Rent£451.06 pcm

Ready to Occupy March 2024 - AVAILABLE TO RESERVE NOW

Please Note: Our 2 bedroom homes are 801 sq ft, Lioncourts largest 2 bed house is a "Hawthorn" at 685 sq ft

If you would like to apply for this property, please complete our online application form via our Signature Website

- Semi Detached
- Two double bedrooms
- Vinyl flooring to wet areas
- Turf to rear garden
- Two parking spaces
- Downstairs Cloakroom
- Fitted oven hob & extractor
- Near Coventry
- Good transport links
- New Build