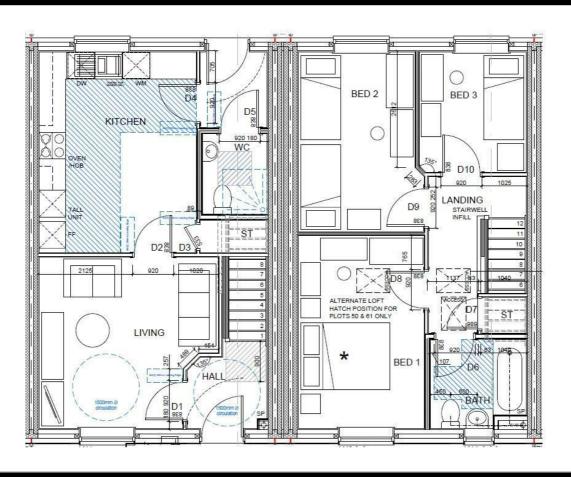

## **Description**

Plot 31 Abbey Grange - 40% Share Purchase Price £118,000 Total Rent £451.06 pcm
AVAILABLE TO RESERVE NOW

Please Note: Our 2 bedroom homes are 801 sq ft, Lioncourts largest 2 bed house is a "Hawthorn" at 685 sq ft

### **Description**

Plot 32 Abbey Grange - 40% Share Purchase Price £118,000

Total Rent£451.06 pcm

Ready to Occupy March 2024 - AVAILABLE TO RESERVE NOW

Please Note: Our 2 bedroom homes are 801 sq ft, Lioncourts largest 2 bed house is a "Hawthorn" at 685 sq ft

### Description

Plot 47 Abbey Grange - 40% Share Purchase Price £118,000 Total Rent £451.06 pcm

Ready to Occupy March 2024 - AVAILABLE TO RESERVE NOW

Please Note-Our 2 bedroom homes are 801 square foot, Lioncourts largest 2 bed is a "Hawthorn" at 685 square foot