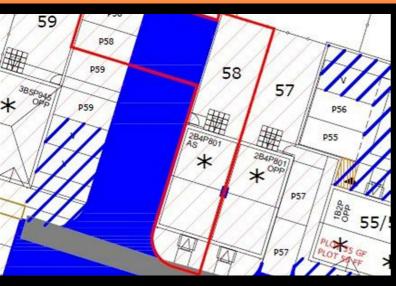

Plot 58 Abbey Grange "M42(2)"- 40% Share

8 Estover Close, Binley Woods, Coventry, CV3 2WQ

40% Shared ownership £118,000