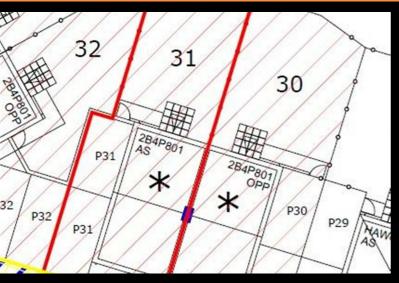

Plot 31 Abbey Grange "M42(2)"- 40% Share

36 Boscage Road,, Binley Woods, Coventry, CV3 2WJ

40% Shared ownership £118,000  $\bigcirc$  2  $\bigcirc$  1  $\bigcirc$  B

# Plot 31 Abbey Grange "M42(2)"- 40% Share

## **Description**

Plot 31 Abbey Grange - 40% Share Purchase Price £118,000 Total Rent £451.06 pcm
AVAILABLE TO RESERVE NOW

Please Note: Our 2 bedroom homes are 801 sq ft, Lioncourts largest 2 bed house is a "Hawthorn" at 685 sq ft

If you would like to apply for this property, please complete our online application form via our Signature Website

- Semi Detached
- Two double bedrooms
- Vinyl flooring to wet areas
- Turf to rear garden
- Two parking spaces
- Downstairs Cloakroom
- Fitted oven hob & extractor
- Near Coventry
- Good transport links
- New Build