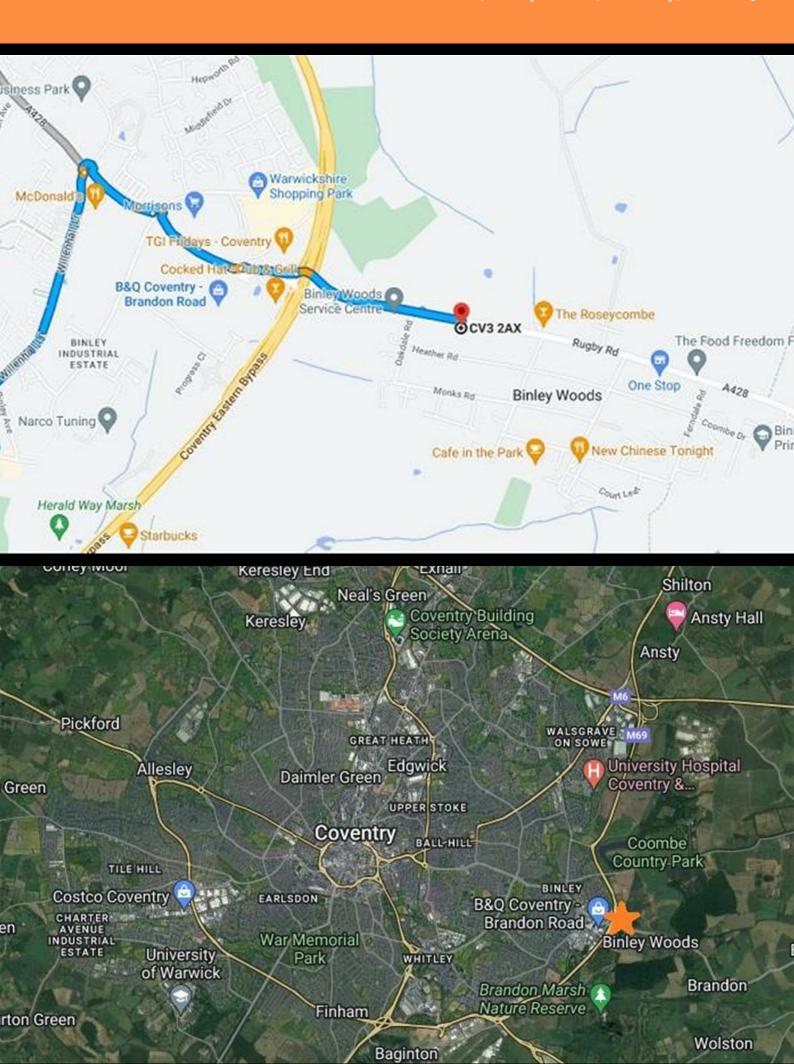

arking spaces
- Downstairs Cloakroom
- Fitted oven hob & extractor
- Near Coventry
- Good transport links
- New Build







Plot 60 Abbey Grange "M42(3)"- 35% Share

12 Estover Close, Binley Woods, Coventry, CV3 2WQ

35% Shared ownership £120,750  $\bigcirc$  3  $\bigcirc$  1  $\bigcirc$  1









# Plot 60 Abbey Grange "M42(3)"- 35% Share





## **Description**

Plot 60 Abbey Grange - 35% Share Purchase Price £120,750

Total Rent £560.98 pcm

**AVAILABLE NOW** 

If you would like to apply for this property, please complete our online application form via our Signature Website

- Mid Terrace
- Three bedrooms
- Vinyl flooring to wet areas
- Turf to rear garden
- Two parking spaces
- Downstairs Cloakroom
- Fitted oven hob & extractor
- Near Coventry
- Good transport links
- New Build







## **Area Map**



## **Viewing**

Please contact our Sales Team, sale@citizenhousing.org.uk, if you wish to arrange a viewing appointment for this property or require further information.

## **Energy Efficiency Graph**



These particulars, whilst believed to be accurate are set out as a general outline only for guidance and do not constitute any part of an offer or contract. Intending purchasers should not rely on them as statements of representation of fact, but must satisfy themselves by inspection or otherwise as to their accuracy. No person in this firms employment has the authority to make or give any representation or warranty in respect of the property.