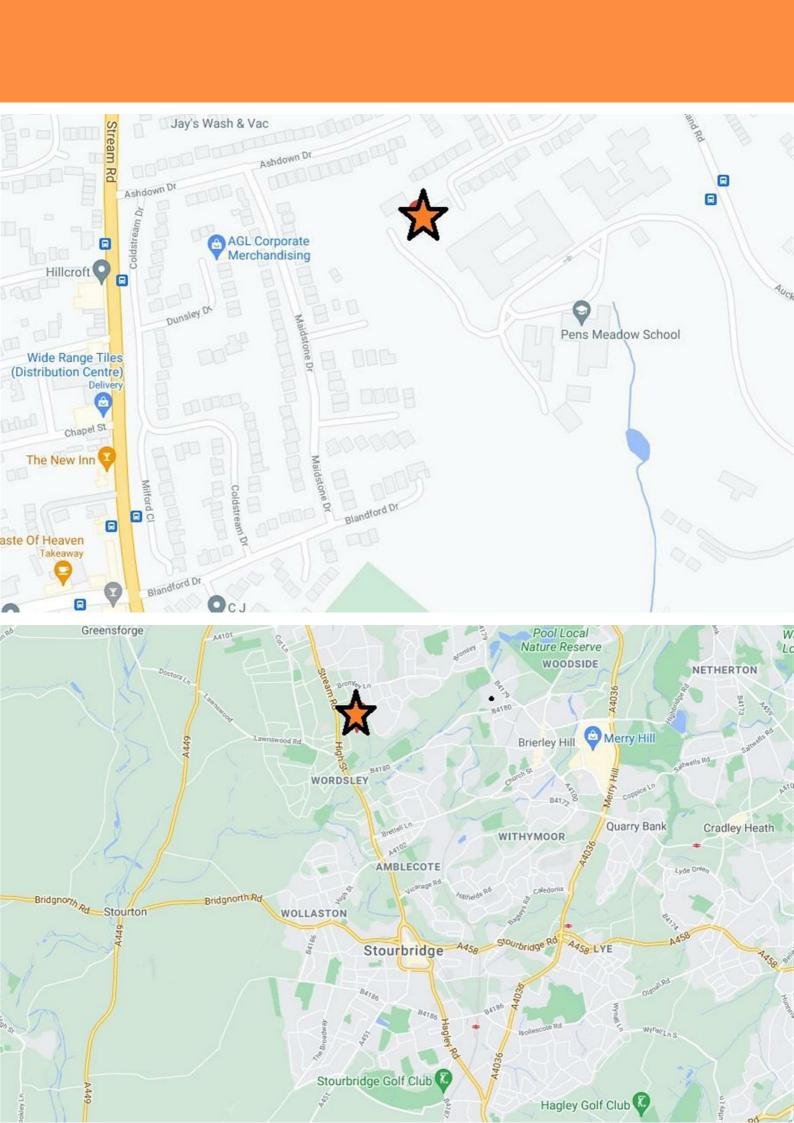

Service Charges TBC

Ready to occupy August/September 2022 - AVAILABLE TO RESERVE NOW

- 2 Parking spaces
- Turf to rear garden
- En Suite
- Vinyl flooring to wet areas
- End Terrace

- 1.8m Rear fencing
- Shower screen over bath
- Downstairs WC
- 2 spacious bedrooms
- Near Stourbridge







The Leys "Hardwick" Mid Terrace (Plot 24) - 40% share

40% Shared ownership £93,000









# Plot 24 The Leys "Hardwick"- 40% share





# Description

Plot 24 The Leys "Hardwick"- 40% share

Rent £324.80 pcm plus Service Charges TBC

Ready to occupy August/September 2022 - AVAILABLE TO RESERVE NOW

- 2 Parking spaces
- Turf to rear garden
- En Suite
- Vinyl flooring to wet areas
- Mid Terrace

- 1.8m Rear fencing
- Shower screen over bath
- Downstairs WC
- 2 spacious bedrooms
- Near Stourbridge





#### **Floor Plan**



#### **Area Map**



## **Viewing**

Please contact Kellie on 07807 787747 or email sales@citizenhousing.org.uk if you wish to arrange a viewing appointment for this property or require further information.

### **Energy Efficiency Graph**



These particulars, whilst believed to be accurate are set out as a general outline only for guidance and do not constitute any part of an offer or contract. Intending purchasers should not rely on them as statements of representation of fact, but must satisfy themselves by inspection or otherwise as to their accuracy. No person in this firms employment has the authority to make or give any representation or warranty in respect of the property.