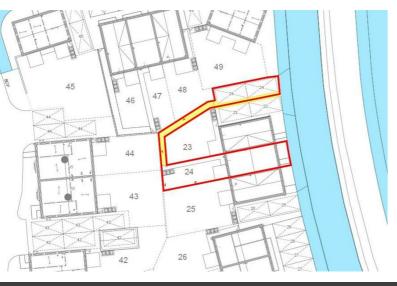

The Leys "Hardwick" End Terrace (Plots 23 & 25) - 40% share

40% Shared ownership £94,000

## **Description**

Plot 23 & 25 The Leys "Hardwick"- 40% share

Rent £328.24 pcm plus Service Charges TBC

Ready to occupy August/September 2022 - AVAILABLE TO RESERVE NOW

- 2 Parking spaces
- Turf to rear garden
- En Suite
- Vinyl flooring to wet areas
- End Terrace

- 1.8m Rear fencing
- Shower screen over bath
- Downstairs WC
- 2 spacious bedrooms
- Near Stourbridge

The Leys "Hardwick" Mid Terrace (Plot 24) - 40% share

40% Shared ownership £93,000

# Plot 24 The Leys "Hardwick"- 40% share

# Description

Plot 24 The Leys "Hardwick"- 40% share

Rent £324.80 pcm plus Service Charges TBC

Ready to occupy August/September 2022 - AVAILABLE TO RESERVE NOW

- 2 Parking spaces
- Turf to rear garden
- En Suite
- Vinyl flooring to wet areas
- Mid Terrace

- 1.8m Rear fencing
- Shower screen over bath
- Downstairs WC
- 2 spacious bedrooms
- Near Stourbridge