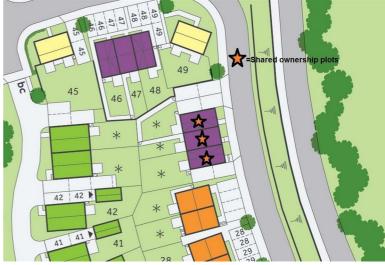

The Leys "Hardwick" End Terrace (Plots 23 & 25) - 40% share

40% Shared ownership £94,000

## **Description**

Plot 23 & 25 The Leys "Hardwick"- 40% share

Rent £328.24 pcm plus Service Charges TBC

Ready to occupy August/September 2022 - AVAILABLE TO RESERVE NOW

- 2 Parking spaces
- Turf to rear garden
- En Suite
- Vinyl flooring to wet areas
- End Terrace

- 1.8m Rear fencing
- Shower screen over bath
- Downstairs WC
- 2 spacious bedrooms
- Near Stourbridge

The Leys "Hardwick" Mid Terrace (Plot 24) - 40% share

40% Shared ownership £93,000

# Plot 24 The Leys "Hardwick"- 40% share

# Description

Plot 24 The Leys "Hardwick"- 40% share

Rent £324.80 pcm plus Service Charges TBC

Ready to occupy August/September 2022 - AVAILABLE TO RESERVE NOW

- 2 Parking spaces
- Turf to rear garden
- En Suite
- Vinyl flooring to wet areas
- Mid Terrace

- 1.8m Rear fencing
- Shower screen over bath
- Downstairs WC
- 2 spacious bedrooms
- Near Stourbridge