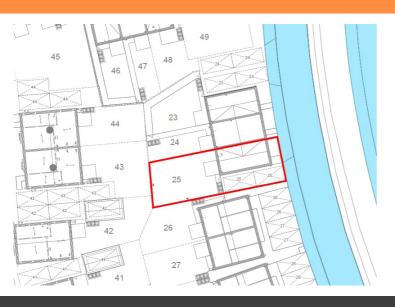

The Leys "Hardwick" End Terrace (Plots 23 & 25) - 40% share

40% Shared ownership £94,000









# "Hardwick" End Terrace - 40% share





## **Description**

Plot 23 & 25 The Leys "Hardwick"- 40% share

Rent £328.24 pcm plus Service Charges TBC

Ready to occupy August/September 2022 - AVAILABLE TO RESERVE NOW

- 2 Parking spaces
- Turf to rear garden
- En Suite
- Vinyl flooring to wet areas
- End Terrace

- 1.8m Rear fencing
- Shower screen over bath
- Downstairs WC
- 2 spacious bedrooms
- Near Stourbridge







The Leys "Hardwick" Mid Terrace (Plot 24) - 40% share

40% Shared ownership £93,000









# Plot 24 The Leys "Hardwick"- 40% share





# Description

Plot 24 The Leys "Hardwick"- 40% share

Rent £324.80 pcm plus Service Charges TBC

Ready to occupy August/September 2022 - AVAILABLE TO RESERVE NOW

- 2 Parking spaces
- Turf to rear garden
- En Suite
- Vinyl flooring to wet areas
- Mid Terrace

- 1.8m Rear fen