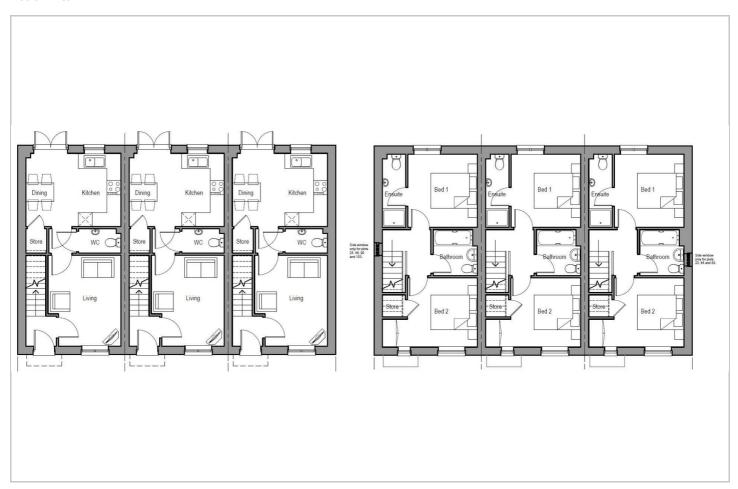

ady to occupy August/September 2022 - AVAILABLE TO RESERVE NOW

- 2 Parking spaces
- Turf to rear garden
- En Suite
- Vinyl flooring to wet areas
- End Terrace

- 1.8m Rear fencing
- Shower screen over bath
- Downstairs WC
- 2 spacious bedrooms
- Near Stourbridge







The Leys "Hardwick" Mid Terrace (Plot 24) - 40% share

40% Shared ownership £93,000









# Plot 24 The Leys "Hardwick"- 40% share





# Description

Plot 24 The Leys "Hardwick"- 40% share

Rent £324.80 pcm plus Service Charges TBC

Ready to occupy August/September 2022 - AVAILABLE TO RESERVE NOW

- 2 Parking spaces
- Turf to rear garden
- En Suite
- Vinyl flooring to wet areas
- Mid Terrace

- 1.8m Rear fencing
- Shower screen over bath
- Downstairs WC
- 2 spacious bedrooms
- Near Stourbridge





#### **Floor Plan**



#### **Area Map**



## **Viewing**

Please contact Kellie on 07807 787747 or email sales@citizenhousing.org.uk if you wish to arrange a viewing appointment for this property or require further information.

### **Energy Efficiency Graph**



These particulars, whilst believed to be accurate are set out as a general outline only for guidance and do not constitute any part of an offer or contract. Intending purchasers should not rely on them as statements of representation of fact, but must satisfy themselves by inspection or otherwise as to their accuracy. No person in this firms employment has the authority to make or give any representation or warranty in respect of the property.