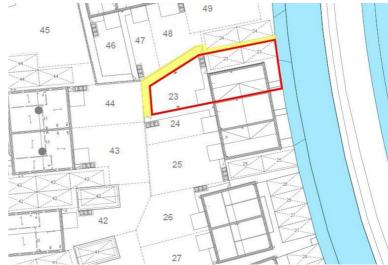

The Leys "Hardwick" End Terrace (Plots 23 & 25) - 40% share

40% Shared ownership £94,000









# "Hardwick" End Terrace - 40% share





## **Description**

Plot 23 & 25 The Leys "Hardwick"- 40% share

Rent £328.24 pcm plus Service Charges TBC

Ready to occupy August/September 2022 - AVAILABLE TO RESERVE NOW

- 2 Parking spaces
- Turf to rear garden
- En Suite
- Vinyl flooring to wet areas
- End Terrace

- 1.8m Rear fencing
- Shower screen over bath
- Downstairs WC
- 2 spacious bedrooms
- Near Stourbridge







The Leys "Hardwick" Mid Terrace (Plot 24) - 40% share

40% Shared ownership £93,000









# Plot 24 The Leys "Hardwick"- 40% share





# Description

Plot 24 The Leys "Hardwick"- 40% share

Rent £324.80 pcm plus Service Charges TBC

Ready to occupy August/September 2022 - AVAILABLE TO RESERVE NOW

- 2 Parking spaces
- Turf to rear garden
- En Suite
- Vinyl flooring to wet areas
- Mid Terrace

- 1.8m Rear fenci