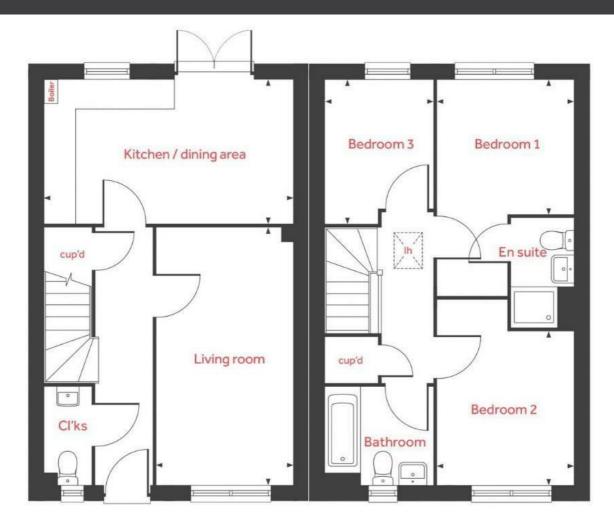

.8m Fencing to rear
- 2 spacious bedrooms
- Downstairs cloakroom

### **Floor Plan**







"The Francis" Park Gate (with ensuite)

35% Shared ownership £94,500









# "The Francis"





### **Description**

35% share available from £94,500

Total rent £460.04 pcm Ready to occupy approx late Spring/summer 2022-Available to reserve now

You will need to also register with with the local authority to purchase a property on this development, please visit - www.homechoiceplus.org.uk/householdregistrationform

- Vinyl flooring to wet areas
- Turf to front and rear gardens
- 2 Parking spaces
- Semidetached
- Brushed steel oven, ceramic hob & extractor
- Shower above bath with screen
- 1.8m Fencing to rear
- 3 Spacious bedrooms
- Downstairs cloakroom
- Near Kidderminster

### **Floor Plan**





### **Area Map**



### **Viewing**

Please contact Kellie on 07807 787747 if you wish to arrange a viewing appointment for this property or require further information.

### **Energy Efficiency Graph**



These particulars, whilst believed to be accurate are set out as a general outline only for guidance and do not constitute any part of an offer or contract. Intending purchasers should not rely on them as statements of representation of fact, but must satisfy themselves by inspection or otherwise as to their accuracy. No person in this firms employment has the authority to make or give any representation or warranty in respect of the property.