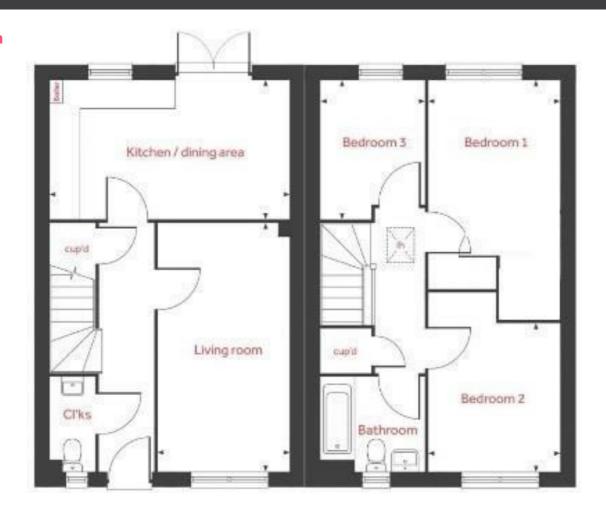

"The Francis" Park Gate (no ensuite) Plots 372,373,374,375,376,377,378

35% Shared ownership £94,500  $\bigcirc$  3  $\bigcirc$  1  $\bigcirc$  1









## "The Francis"





### **Description**

35% share available from £94,500

Total rent £460.04 pcm Ready to occupy approx late spring/summer 2022-Available to reserve now

You will need to also register with with the local authority to purchase a property on this development, please visit - www.homechoiceplus.org.uk/householdregistrationform

- Floor tiles to wet areas
- Turf to front and rear gardens
- 2 Parking spaces
- Semi detached
- Brushed steel oven, ceramic hob & extractor
- Shower above bath with screen
- 1.8m Fencing to rear
- 3 Spacious bedrooms
- Downstairs cloakroom
- Near Kidderminster

#### **Floor Plan**







"The Hardwick" Park Gate Plots 441,442,450,451,452

40% Shared ownership £92,000









## "The Hardwick"





### **Description**

40% share available from £92,000

Total rent £373.41 pcm Ready to occupy approx Autumn 2022 - Available to reserve now

You will need to also register with with the local authority to purchase a property on this development, please visit - www.homechoiceplus.org.uk/householdregistrationform

- Vinyl flooring to wet areas
- Turf to front and rear gardens
- 2 Parking spaces
- Semi detached
- Brushed steel oven, ceramic
  near Kidderminster hob & extractor
- En suite to master bedroom
- 1.8m Fencing to rear
- 2 spacious bedrooms
- Downstairs cloakroom

### **Floor Plan**







"The Francis" Park Gate (with ensuite)

35% Shared ownership £94,500