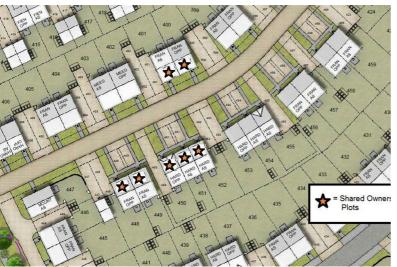

$\bigcirc$  3  $\bigcirc$  1  $\bigcirc$  1









## "The Francis"





### **Description**

35% share available from £94,500

Total rent £460.04 pcm Ready to occupy approx late spring/summer 2022-Available to reserve now

You will need to also register with with the local authority to purchase a property on this development, please visit - www.homechoiceplus.org.uk/householdregistrationform

- Floor tiles to wet areas
- Turf to front and rear gardens
- 2 Parking spaces
- Semi detached
- Brushed steel oven, ceramic hob & extractor
- Shower above bath with screen
- 1.8m Fencing to rear
- 3 Spacious bedrooms
- Downstairs cloakroom
- Near Kidderminster

#### **Floor Plan**







"The Hardwick" Park Gate Plots 441,442,450,451,452

40% Shared ownership £92,000









## "The Hardwick"





### **Description**

40% share available from £92,000

Total rent £373.41 pcm Ready to occupy approx Autumn 2022 - Available to reserve now

You will need to also register with with the local authority to purchase a property on this development, please visit - www.homechoiceplus.org.uk/householdregistrationform

- Vinyl flooring to wet areas
- Turf to front and rear gardens
- 2 Parking spaces
- Semi detached
- Brushed steel oven, ceramic
  near Kidderminster hob & extractor
- En suite to master bedroom
- 1.8m Fencing to rear
- 2 spacious bedrooms
- Downstairs cloakroom

### **Floor Plan**







"The Francis" Park Gate (with ensuite)

35% Shared ownership £94,500









# "The Francis"





### **Description**

35% share available from £94,500

Total rent £460.04 pcm Ready to occupy