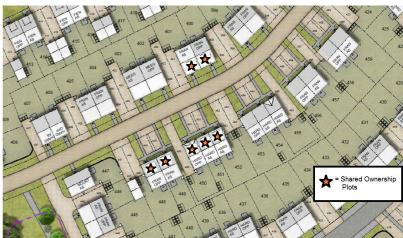

"The Francis" Park Gate (no ensuite) Plots 372,373,374,375,376,377,378

35% Shared ownership £94,500  $\bigcirc$  3  $\bigcirc$  1  $\bigcirc$  1