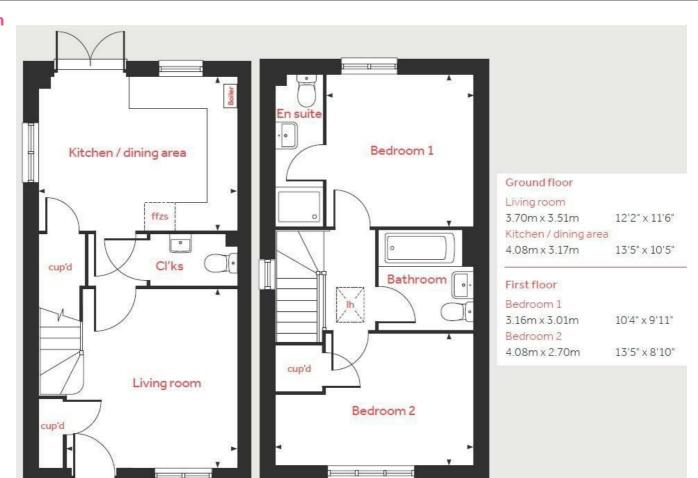

#### **Floor Plan**

"The Hardwick" Park Gate Plots 441,442,450,451,452

40% Shared ownership £92,000

### **Floor Plan**