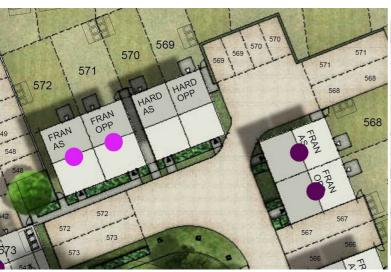

"The Francis" Park Gate (no ensuite) Plots 372,373,374,375,376,377,378

35% Shared ownership £94,500  $\bigcirc$  3  $\bigcirc$  1  $\bigcirc$  1

#### **Floor Plan**

"The Hardwick" Park Gate Plots 441,442,450,451,452

40% Shared ownership £92,000