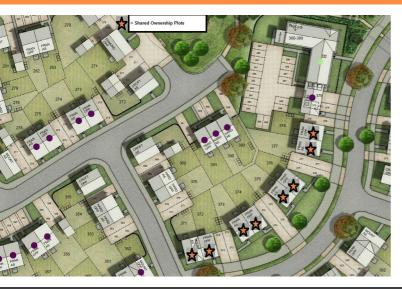

"The Francis" Park Gate (no ensuite) Plots 372,373,374,375,376,377,378

35% Shared ownership £94,500  $\bigcirc$  3  $\bigcirc$  1  $\bigcirc$  1









## "The Francis"





### **Description**

35% share available from £94,500

Total rent £460.04 pcm Ready to occupy approx late spring/summer 2022-Available to reserve now

You will need to also register with with the local authority to purchase a property on this development, please visit - www.homechoiceplus.org.uk/householdregistrationform

- Floor tiles to wet areas
- Turf to front and rear gardens
- 2 Parking spaces
- Semi detached
- Brushed steel oven, ceramic hob & extractor
- Shower above bath with screen
- 1.8m Fencing to rear
- 3 Spacious bedrooms
- Downstairs cloakroom
- Near Kidderminster

#### **Floor Plan**







"The Hardwick" Park Gate Plots 441,442,450,451,452

40% Shared ownership £92,000









## "The Hardwick"





### **Description**

40% share available from £92,000

Total rent £37