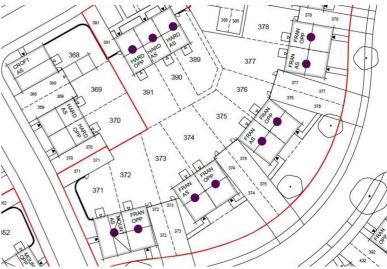

"The Francis" Park Gate (no ensuite) Plots 372,373,374,375,376,377,378

35% Shared ownership £94,500  $\bigcirc$  3  $\bigcirc$  1  $\bigcirc$  1

#### **Floor Plan**

"The Hardwick" Park Gate Plots 441,442,450,451,452

40% Shared ownership £92,000