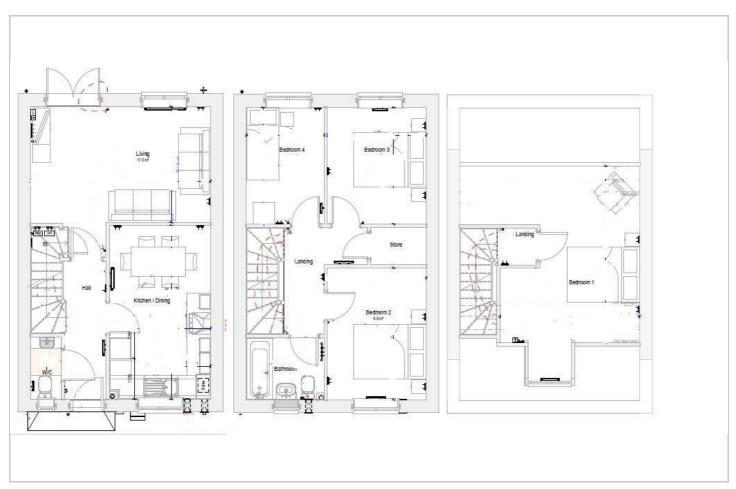

hemselves by inspection or otherwise as to their accuracy. No person in this firms employment has the authority to make or give any representation or warranty in respect of the property.





Plot 8 & 9 Montague Point - 25% share Montague Road, Warwick, CV34 5LJ 25% Shared ownership £117,500









# Montague Point - 25% share





**Description**Plots 8 & 9 Montague Point - 25% share £117,500
Service & Management Charge £44.83 pcm approx
Building Insurance £8.48 pcm
Rent £807.81 pcm

Ready to occupy July 2022, AVAILABLE TO RESERVE NOW

- Shower screen over bath
- 4 spacious bedrooms
- NHBC guarantee
- Turf to rear garden
- New Build

- 1.8m rear fencing
- 3 allocated parking spaces
- Vinyl to wet areas
- Hob, oven and extractor
- Near Royal Leamington Spa



### Floor Plan Plots 8 & 9



### **Area Map**



### **Viewing**

Please contact Kellie on 07807 787747 if you wish to arrange a viewing appointment for this property or require further information.

### **Energy Efficiency Graph**



These particulars, whilst believed to be accurate are set out as a general outline only for guidance and do not constitute any part of an offer or contract. Intending purchasers should not rely on them as statements of representation of fact, but must satisfy themselves by inspection or otherwise as to their accuracy. No person in this firms employment has the authority to make or give any representation or warranty in respect of the property.