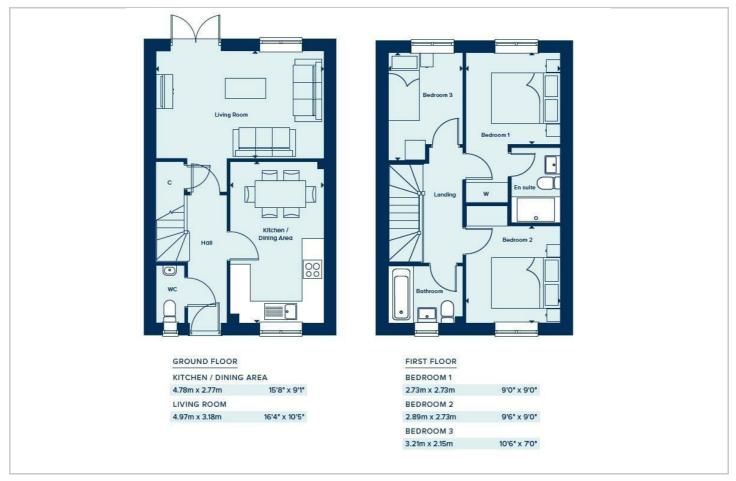

3 Bed Semi Mid & End Terrace Homes- 35% share Montague Road, Warwick, CV34 5LJ

35% Shared ownership £138,250









# Montague Point - 35% share





### **Description**

Plot 3, 4, 6 & 7 Montague Point- 35% share-£138,250
Plot 5 Montague Point - 35% share £140,00
Service and management charge-£44.83pcm approx
Buildings Insurance- £5.60pcm approx
Rent £588.39pcm
Ready to occupy July 2022, AVAILABLE TO RESERVE NOW

- Shower screen over bath
- 3 spacious bedrooms
- NHBC guarantee
- Turf to rear garden
- New Build

- 1.8m rear fencing
- 2 allocated parking spaces
- Vinyl to wet areas
- Hob, oven and extractor
- Near Royal Learnington Spa



### Floor Plan Plots 3, 4, 5, 6 & 7



### **Area Map**



### **Viewing**

Please contact our Sales Advisor Kellie on 07807-787-747 if you wish to arrange a viewing appointment for this property or require further information.

### **Energy Efficiency Graph**



These particulars, whilst believed to be accurate are set out as a general outline only for guidance and do not constitute any part of an offer or contract. Intending purchasers should not rely on them as statements of representation of fact, but must satisfy themselves by inspection or otherwise as to their accuracy. No person in this firms employment has the authority to make or give any representation or warranty in respect of the property.





Plot 8 & 9 Montague Point - 25% share Montague Road, Warwick, CV34 5LJ 25% Shared ownership £117,500









# Montague