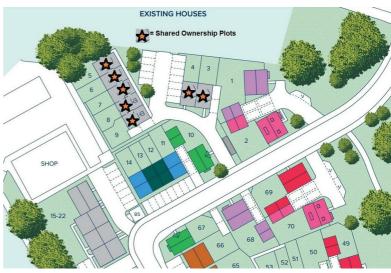

### **Viewing**

Please contact our Sales Advisor Kellie on 07807-787-747 if you wish to arrange a viewing appointment for this property or require further information.

### **Energy Efficiency Graph**



These particulars, whilst believed to be accurate are set out as a general outline only for guidance and do not constitute any part of an offer or contract. Intending purchasers should not rely on them as statements of representation of fact, but must satisfy themselves by inspection or otherwise as to their accuracy. No person in this firms employment has the authority to make or give any representation or warranty in respect of the property.





Plot 8 & 9 Montague Point - 25% share Montague Road, Warwick, CV34 5LJ 25% Shared ownership £117,500









# Montague Point - 25% share





**Description**Plots 8 & 9 Montague Point - 25% share £117,500
Service & Management Charge £44.83 pcm approx
Building Insurance £8.48 pcm
Rent £807.81 pcm

Ready to occupy July 2022, AVAILABLE TO RESERVE NOW

- Shower screen over bath
- 4 spacious bedrooms
- NHBC guarantee
- Turf to rear garden
- New Build

- 1.8m rear fencing
- 3 allocated parking spaces
- Vinyl to wet areas
- Hob, oven and extractor
- Near Royal Leamington Spa



### Floor Plan Plots 8 & 9



### **Area Map**



### **Viewing**

Please contact Kellie on 07807 787747 if you wish to arrange a viewing appointment for this property or require further information.

### **Energy Efficiency Graph**



These particulars, whilst believed to be accurate are set out as a general outline only for guidance and do not constitute any