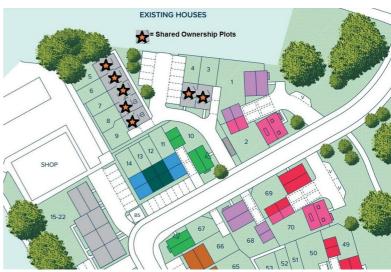

3 Bed Semi Mid & End Terrace Homes- 35% share Montague Road, Warwick, CV34 5LJ

35% Shared ownership £138,250









# Montague Point - 35% share





### **Description**

Plot 3, 4, 6 & 7 Montague Point- 35% share-£138,250
Plot 5 Montague Point - 35% share £140,00
Service and management charge-£44.83pcm approx
Buildings Insurance- £5.60pcm approx
Rent £588.39pcm
Ready to occupy July 2022, AVAILABLE TO RESERVE NOW

- Shower screen over bath
- 3 spacious bedrooms
- NHBC guarantee
- Turf to rear garden
- New Build

- 1.8m rear fencing
- 2 allocated parking spaces
- Vinyl to wet areas
- Hob, oven and extractor
- Near Royal Learnington Spa



### Floor Plan Plots 3, 4, 5, 6 & 7



### **Area Map**



### **Viewing**

Please contact our Sales Advisor Kellie on 07807-787-747 if you wish to arrange a viewing appointment for this property or require further information.

### **Energy Efficiency Graph**



These particulars, whilst believed to