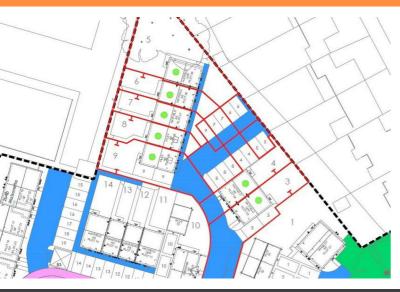

### **Viewing**

Please contact our Sales Advisor Kellie on 07807-787-747 if you wish to arrange a viewing appointment for this property or require further information.

### **Energy Efficiency Graph**



These particulars, whilst believed to be accurate are set out as a general outline only for guidance and do not constitute any part of an offer or contract. Intending purchasers should not rely on them as statements of representation of fact, but must satisfy themselves by inspection or otherwise as to their accuracy. No person in this firms employment has the authority to make or give any representation or warranty in respect of the property.





Plot 8 & 9 Montague Point - 25% share Montague Road, Warwick, CV34 5LJ 25% Shared ownership £117,500









# Montague Point - 25% share





**Description**Plots 8 & 9 Montague Point - 25% share £117,500
Service & Management Charge £44.83 pcm approx
Building Insurance £8.48 pcm
Rent £807.81 pcm

Ready to occupy July 2022, AVAILABLE TO RESERVE NOW

- Shower screen over bath
- 4 spacious bedrooms
- NHBC guarantee
- Turf to rear garden
- New Build

- 1.8m rear fencing
- 3 allocated parking spaces
- Vinyl to wet areas
- Hob, oven and extractor
- Near Royal Leamington Spa



### Floor Plan Plots 8 & 9



### **Area Map**



### **Viewing**

Please contact Kellie on 07807 787747 if you wish to arrange a viewing appointment for this property or require further information.

### **Energy Efficiency Graph**



These particulars, whilst believed to be accurate are set out as a general outline only for guidance and do not constitute a