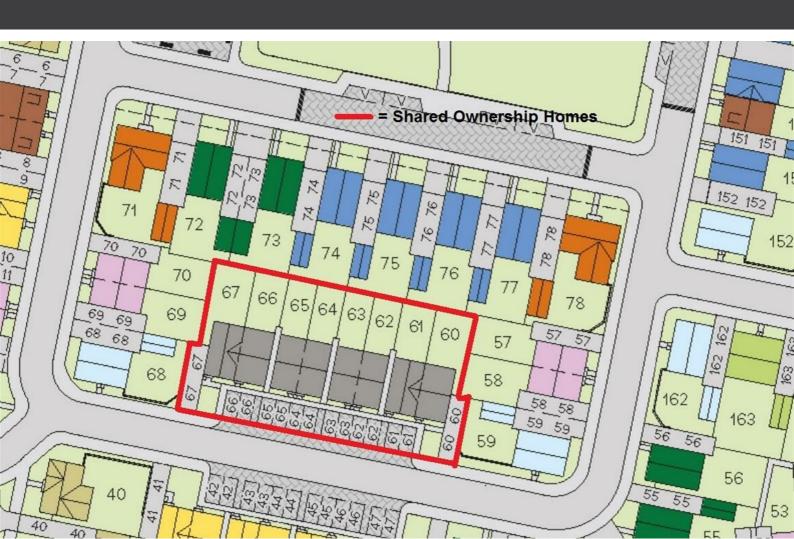

e are set out as a general outline only for guidance and do not constitute any part of an offer or contract. Intending purchasers should not rely on them as statements of representation of fact, but must satisfy themselves by inspection or otherwise as to their accuracy. No person in this firms employment has the authority to make or give any representation or warranty in respect of the property.





2 Bed Semi- 40% Share



### 2 Bed Semi - 40% Share



### Description

40% Share available for £106,000, Total Rent £387.98 pcm Ready to occupy Spring 2022 - AVAILABLE TO RESERVE NOW

- Fitted kitchen with oven hob
- Turf to rear garden
- 2 Parking spaces
- Double glazing
- Downstairs cloakroom
- Vinyl flooring to wet areas
- Gas central heating
- Semi detached
- NHBC Guarantee
- 2 bedroom



### **Floor Plan**



#### **Area Map**



# Please contact Annette on 07790 336902 if you wish to arrange a viewing appointment for this property or require further information.

### **Energy Efficiency Graph**



These particulars, whilst believed to be accurate are set out as a general outline only for guidance and do not constitute any part of an offer or contract. Intending purchasers should not rely on them as statements of representation of fact, but must satisfy themselves by inspection or otherwise as to their accuracy. No person in this firms employment has the authority to make or give any representation or warranty in respect of the property.

4040 Lakeside, Solihull, West Midlands, B37 7YN Tel: 08450 132 713 Email: sales@citizenhousing.org.uk www.citizenhousing.org.uk