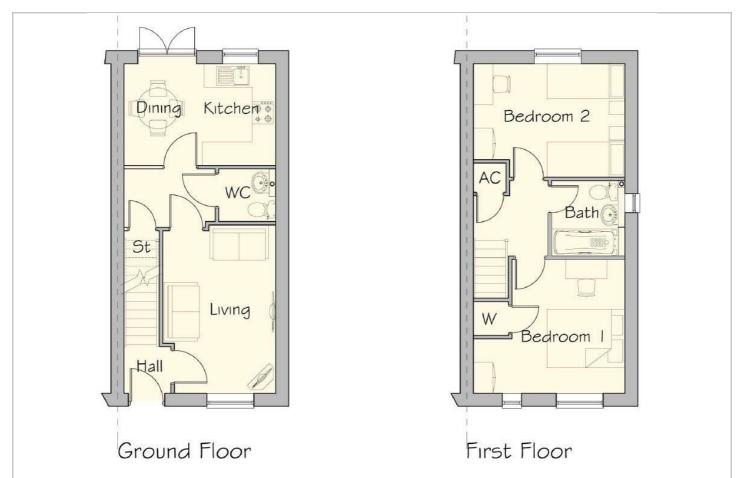

eral outline only for guidance and do not constitute any part of an offer or contract. Intending purchasers should not rely on them as statements of representation of fact, but must satisfy themselves by inspection or otherwise as to their accuracy. No person in this firms employment has the authority to make or give any representation or warranty in respect of the property.





2 Bed Semi- 40% Share



### 2 Bed Semi - 40% Share



### Description

40% Share available for £106,000, Total Rent £387.98 pcm Ready to occupy Spring 2022 - AVAILABLE TO RESERVE NOW

- Fitted kitchen with oven hob
- Turf to rear garden
- 2 Parking spaces
- Double glazing
- Downstairs cloakroom
- Vinyl flooring to wet areas
- Gas central heating
- Semi detached
- NHBC Guarantee
- 2 bedroom



### **Floor Plan**



#### **Area Map**



# Please contact Annette on 07790 336902 if you wish to arrange a viewing appointment for this property or require further information.

### **Energy Efficiency Graph**



These particulars, whilst believed to be accurate are set out as a general outline only for guidance and do not constitute any part of an offer or contract. Intending purchasers should not rely on them as statements of representation of fact, but must satisfy themselves by inspection or otherwise as to their accuracy. No person in this firms employment has the authority to make or give any representation or warranty in respect of the property.

4040 Lakeside, Solihull, West Midlands, B37 7YN Tel: 08450 132 713 Email: sales@citizenhousing.org.uk www.citizenhousing.org.uk