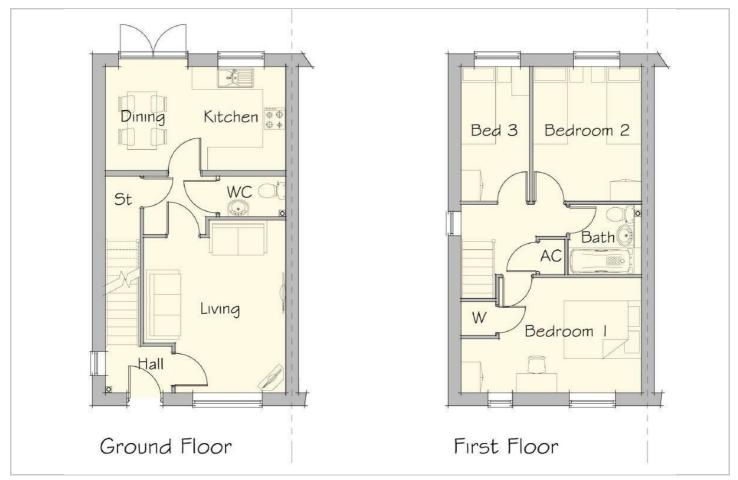

## 3 Bed Semi - 35% Share

35% Shared ownership £100,800

### 3 Bed Semi - 35% Share



### Description

35% Share available for £100,800 Total Rent £453.23 pcm Ready to occupy Spring 2022 - AVAILABLE TO RESERVE NOW

- Fitted kitchen with oven hob
  Vinyl flooring to wet areas & extractor
- Turf to rear garden
- 2 parking spaces
- 3 Bedrooms
- Downstairs cloakroom
- Gas central heating
- Semi detached
- Double glazing
- NHBC Guarantee



### **Floor Plan**



#### Area Map



# Please contact Annette on 07790 336902 if you wish to arrange a viewing appointment for this property or require further information.

### **Energy Efficiency Graph**



These particulars, whilst believed to be accurate are set out as a general outline only for guidance and do not constitute any part of an offer or contract. Intending purchasers should not rely on them as statements of representation of fact, but must satisfy themselves by inspection or otherwise as to their accuracy. No person in this firms employment has the authority to make or give any representation or warranty in respect of the property.





2 Bed Semi- 40% Share



### 2 Bed Semi - 40% Share



### Description

40% Share available for £106,000, Total Rent £387.98 pcm Ready to occupy Spring 2022