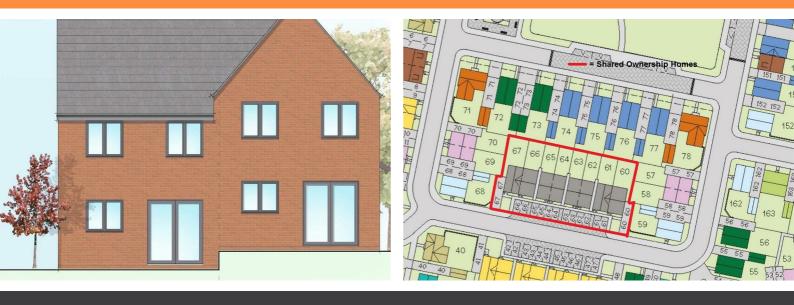

## 3 Bed Semi - 35% Share

35% Shared ownership £100,800

### 3 Bed Semi - 35% Share



### Description

35% Share available for £100,800 Total Rent £453.23 pcm Ready to occupy Spring 2022 - AVAILABLE TO RESERVE NOW

- Fitted kitchen with oven hob
  Vinyl flooring to wet areas & extractor
- Turf to rear garden
- 2 parking spaces
- 3 Bedrooms
- Downstairs cloakroom
- Gas central heating
- Semi detached
- Double glazing
- NHBC Guarantee



### **Floor Plan**



#### Area Map



# Please contact Annette on 07790 336902 if you wish to arrange a viewing appointment for this property or require further information.

### **Energy Efficiency Graph**



These particulars, whilst believed to be accurate are set out as a general outline only for guidance and do not constitute any part of an offer or contract. Intending purchasers should not rely on them as statements of representation