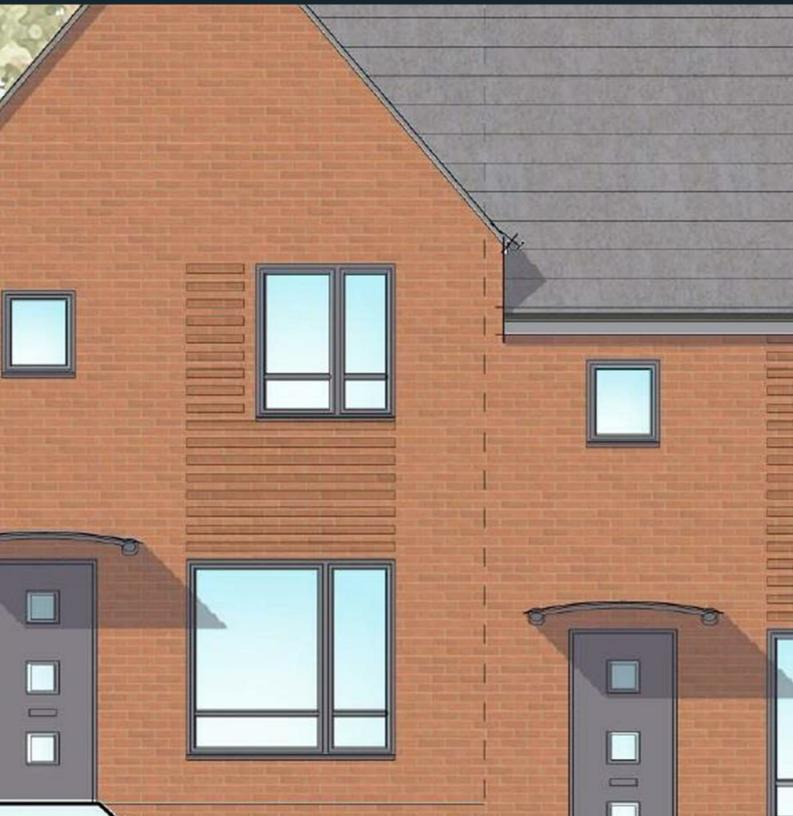

### 3 Bed Semi - 35% Share

### Description

35% Share available for £100,800 Total Rent £453.23 pcm Ready to occupy Spring 2022 - AVAILABLE TO RESERVE NOW

- Fitted kitchen with oven hob
  Vinyl flooring to wet areas & extractor
- Turf to rear garden
- 2 parking spaces
- 3 Bedrooms
- Downstairs cloakroom
- Gas central heating
- Semi detached
- Double glazing
- NHBC Guarantee