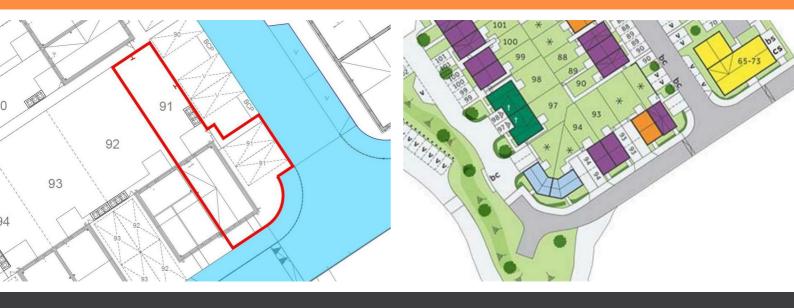

### Description

Plot 91 The Leys "Hardwick"-40% share

Monthly rent £316.61, service charges TBC

Ready to occupy December 2021, AVAILABLE TO RESERVE NOW

- 2 Parking spaces
- Turf to rear garden
- New Build
- Vinyl flooring to wet areas
- Semi Detached
- 1.8m Rear fencing
- Shower screen over bath
- Downstairs WC
- 2 spacious bedrooms
- Near Stourbridge