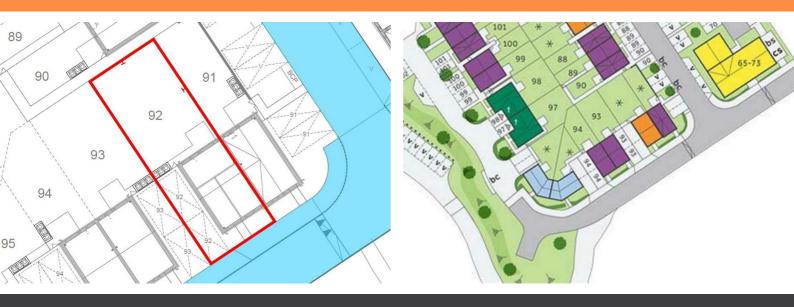

Map**



#### **Viewing**

Please contact Kellie on 07807-787-747 if you wish to arrange a viewing appointment for this property or require further information.

### **Energy Efficiency Graph**



These particulars, whilst believed to be accurate are set out as a general outline only for guidance and do not constitute any part of an offer or contract. Intending purchasers should not rely on them as statements of representation of fact, but must satisfy themselves by inspection or otherwise as to their accuracy. No person in this firms employment has the authority to make or give any representation or warranty in respect of the property.





Plot 92 The Leys "Francis"-35% share

Brierley Hill Road, Stourbridge, DY8 5ST

Asking price £86,695









# Plot 92 The Leys "Francis"-35% share



## Description

Plot 92 The Leys "Francis"-35% share

Monthly rent £394.74, service charges TBC

Ready to occupy December 2021, AVAILABLE TO RESERVE NOW

- 2 Parking spaces
- Turf to rear garden
- New Build
- Vinyl flooring to wet areas
- Semi Detached
- 1.8m Rear fencing
- Shower screen over bath
- Downstairs WC
- 3 spacious bedrooms
- Near Stourbridge