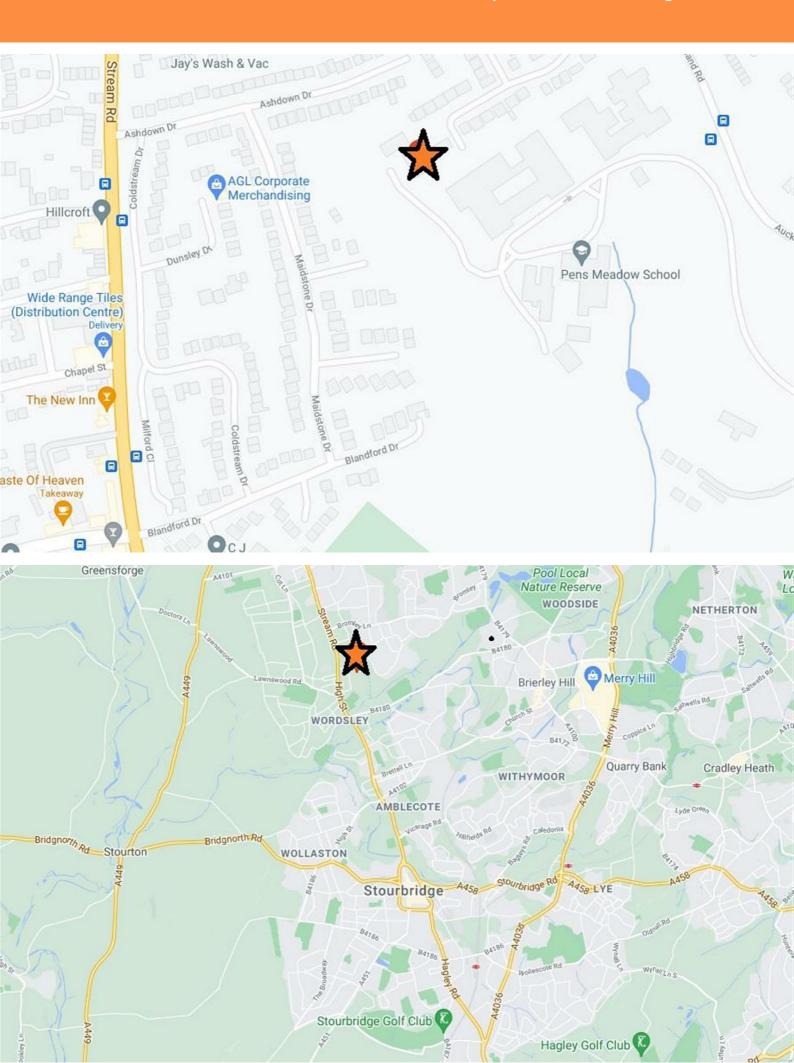

ng purchasers should not rely on them as statements of representation of fact, but must satisfy themselves by inspection or otherwise as to their accuracy. No person in this firms employment has the authority to make or give any representation or warranty in respect of the property.





Plot 92 The Leys "Francis"-35% share

Brierley Hill Road, Stourbridge, DY8 5ST

Asking price £86,695









# Plot 92 The Leys "Francis"-35% share



## Description

Plot 92 The Leys "Francis"-35% share

Monthly rent £394.74, service charges TBC

Ready to occupy December 2021, AVAILABLE TO RESERVE NOW

- 2 Parking spaces
- Turf to rear garden
- New Build
- Vinyl flooring to wet areas
- Semi Detached
- 1.8m Rear fencing
- Shower screen over bath
- Downstairs WC
- 3 spacious bedrooms
- Near Stourbridge