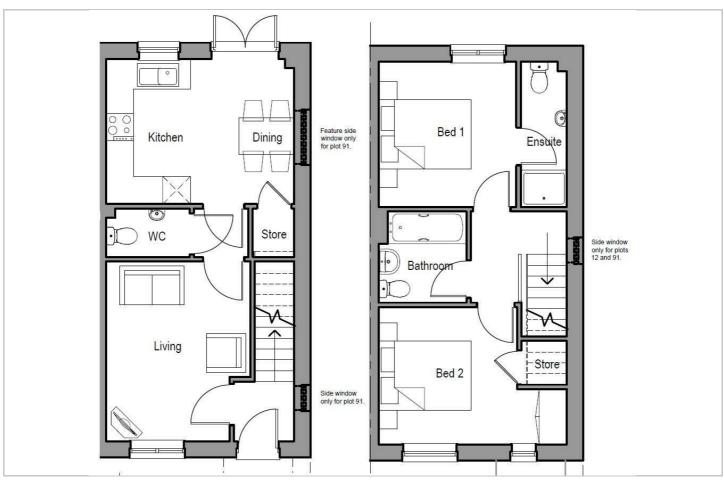

Plot 91 The Leys "Hardwick"-40% share

Brierley Hill Road, Stourbridge, DY8 5ST

Asking price £84,800









# Plot 91 The Leys "Hardwick"-40% share



### Description

Plot 91 The Leys "Hardwick"-40% share

Monthly rent £316.61, service charges TBC

Ready to occupy December 2021, AVAILABLE TO RESERVE NOW

- 2 Parking spaces
- Turf to rear garden
- New Build
- Vinyl flooring to wet areas
- Semi Detached
- 1.8m Rear fencing
- Shower screen over bath
- Downstairs WC
- 2 spacious bedrooms
- Near Stourbridge



#### **Floor Plan**



#### **Area Map**



#### **Viewing**

Please contact Kellie on 07807-787-747 if you wish to arrange a viewing appointment for this property or require further information.

### **Energy Efficiency Graph**



These particulars, whilst believed to be accurate are set out as a general outline only for guidance and do not constitute any part of an offer or contract. Intending purchasers should not rely on them as statements of representation of fact, but must satisfy themselves by inspection or otherwise as to their accuracy. No person in this firms employment has the authority to make or give any representation or warranty in respect of the property.





Plot 92 The Leys "Francis"-35% share

Brierley Hill Road, Stourbridge, DY8 5ST

Asking price £86,695









# Plot 92 The Leys "Franci