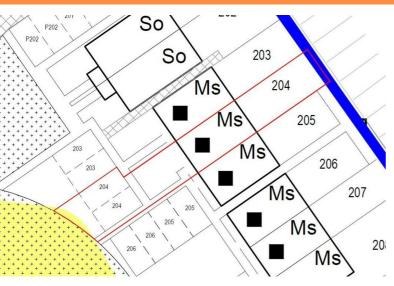

## Description

Plots 203, 205, 206 & 208 End Terrace -35% share
Total rent and service charge approx £485.44pcm
Ready to Occupy June/July 2021, available to reserve now

- Vinyl flooring to wet areas
- Turf to front and rear gardens
- Allocated parking
- Stainless steel hob, oven and extractor
- New Build

## **Description**

Plots 204 & 207 Mid Terrace-35% share

Total rent and service charge approx £481.71pcm

Ready to Occupy June/July 2021, available to reserve now

- Vinyl flooring to wet areas
- Turf to front and rear gardens
- Allocated parking
- Stainless steel hob, oven and extractor
- New Build