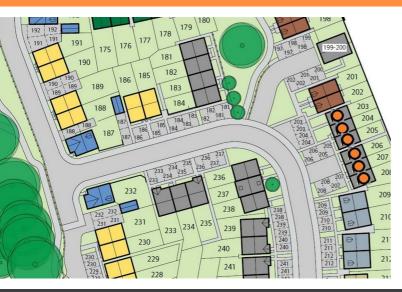

End Terrace - 35% share

Asking price £103,250







# The Green-35% share





## Description

Plots 203, 205, 206 & 208 End Terrace -35% share
Total rent and service charge approx £485.44pcm
Ready to Occupy June/July 2021, available to reserve now

- Vinyl flooring to wet areas
- Turf to front and rear gardens
- Allocated parking
- Stainless steel hob, oven and extractor
- New Build

- Chrome ironmongery
- 1.8m Fencing to rear
- Chrome towel rail to bathroom
- End Terraced
- Near Solihull







Mid Terrace - 35% share

Asking price £102,375









# The Green-35% share





## **Description**

Plots 204 & 207 Mid Terrace-35% share

Total rent and service charge approx £481.71pcm

Ready to Occupy June/July 2021, available to reserve now

- Vinyl flooring to wet areas
- Turf to front and rear gardens
- Allocated parking
- Stainless steel hob, oven and extractor