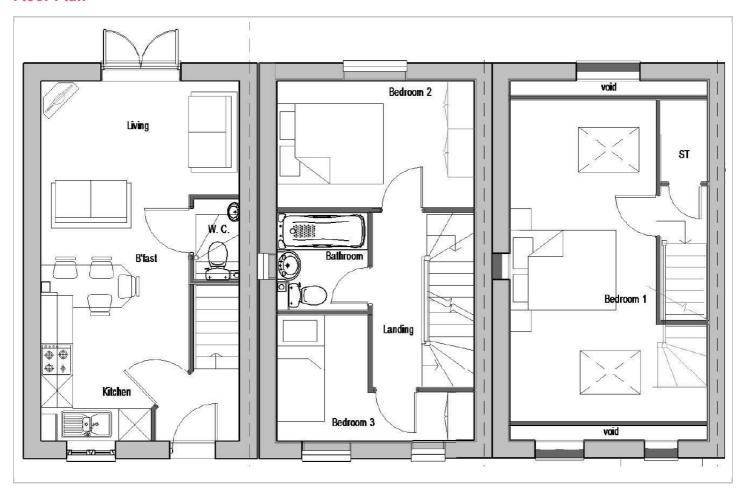

21, available to reserve now

- Vinyl flooring to wet areas
- Turf to front and rear gardens
- Allocated parking
- Stainless steel hob, oven and extractor
- New Build

- Chrome ironmongery
- 1.8m Fencing to rear
- Chrome towel rail to bathroom
- End Terraced
- Near Solihull







Mid Terrace - 35% share

Asking price £102,375









# The Green-35% share





## **Description**

Plots 204 & 207 Mid Terrace-35% share

Total rent and service charge approx £481.71pcm

Ready to Occupy June/July 2021, available to reserve now

- Vinyl flooring to wet areas
- Turf to front and rear gardens
- Allocated parking
- Stainless steel hob, oven and extractor
- New Build

- Chrome ironmongery
- 1.8m Fencing to rear
- Chrome towel rail to bathroom
- Mid Terraced
- Near Solihull



#### **Floor Plan**



### **Area Map**



## **Viewing**

Please contact Kellie on 07807-787-747 if you wish to arrange a viewing appointment for this property or require further information.

### **Energy Efficiency Graph**



These particulars, whilst believed to be accurate are set out as a general outline only for guidance and do not constitute any part of an offer or contract. Intending purchasers should not rely on them as statements of representation of fact, but must satisfy themselves by inspection or otherwise as to their accuracy. No person in this firms employment has the authority to make or give any representation or warranty in respect of the property.