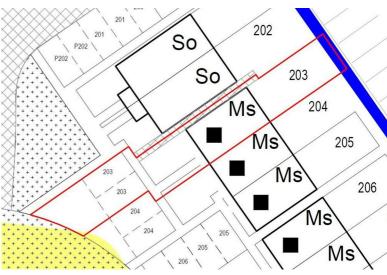

End Terrace - 35% share

Asking price £103,250







# The Green-35% share





## Description

Plots 203, 205, 206 & 208 End Terrace -35% share
Total rent and service charge approx £485.44pcm
Ready to Occupy June/July 2021, available to reserve now

- Vinyl flooring to wet areas
- Turf to front and rear gardens
- Allocated parking
- Stainless steel hob, oven and extractor
- New Build

- Chrome ironmongery
- 1.8m Fencing to rear
- Chrome towel rail to bathroom
- End Terraced
- Near Solihull







Mid Terrace - 35% share

Asking price £102,375









# The Green-35% share





## **Description**

Plots 204 & 207 Mid Terrace-35% share

Total rent and service charge approx £481.71pcm

Ready to Occupy June/July 2021, available to reserve now

- Vinyl flooring to wet areas
- Turf to front and rear gardens
- Allocated parking
- Stainless steel hob, oven and extractor
-