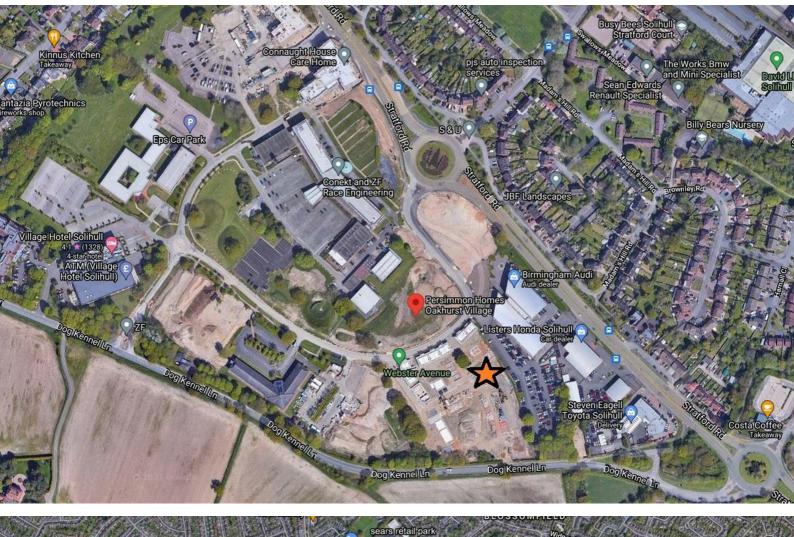

New Build

- Chrome ironmongery
- 1.8m Fencing to rear
- Chrome towel rail to bathroom
- Mid Terraced
- Near Solihull



#### **Floor Plan**



### **Area Map**



## **Viewing**

Please contact Kellie on 07807-787-747 if you wish to arrange a viewing appointment for this property or require further information.

### **Energy Efficiency Graph**



These particulars, whilst believed to be accurate are set out as a general outline only for guidance and do not constitute any part of an offer or contract. Intending purchasers should not rely on them as statements of representation of fact, but must satisfy themselves by inspection or otherwise as to their accuracy. No person in this firms employment has the authority to make or give any representation or warranty in respect of the property.