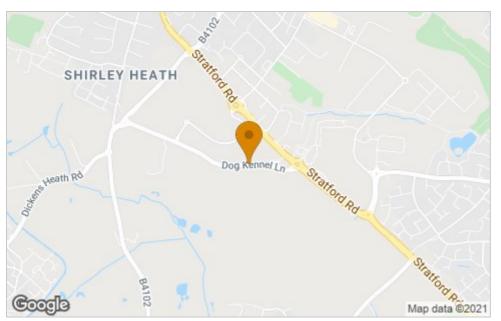

erve now

- Vinyl flooring to wet areas
- Turf to front and rear gardens
- Allocated parking
- Stainless steel hob, oven and extractor
- New Build

- Chrome ironmongery
- 1.8m Fencing to rear
- Chrome towel rail to bathroom
- End Terraced
- Near Solihull







Mid Terrace - 35% share

Asking price £102,375









# The Green-35% share





## **Description**

Plots 204 & 207 Mid Terrace-35% share

Total rent and service charge approx £481.71pcm

Ready to Occupy June/July 2021, available to reserve now

- Vinyl flooring to wet areas
- Turf to front and rear gardens
- Allocated parking
- Stainless steel hob, oven and extractor
- New Build

- Chrome ironmongery
- 1.8m Fencing to rear
- Chrome towel rail to bathroom
- Mid Terraced
- Near Solihull



#### **Floor Plan**



### **Area Map**



## **Viewing**

Please contact Kellie on 07807-787-747 if you wish to arrange a viewing appointment for this property or require further information.

### **Energy Efficiency Graph**



These particulars, whilst believed to be accurate are set out as a general outline only for guidance and do not constitute any part of an offer or contract. Intending purchasers should not rely on them as statements of representation of fact, but must satisfy themselves by inspection or otherwise as to their accuracy. No person in this firms employment has the authority to make or give any representation or warranty in respect of the property.