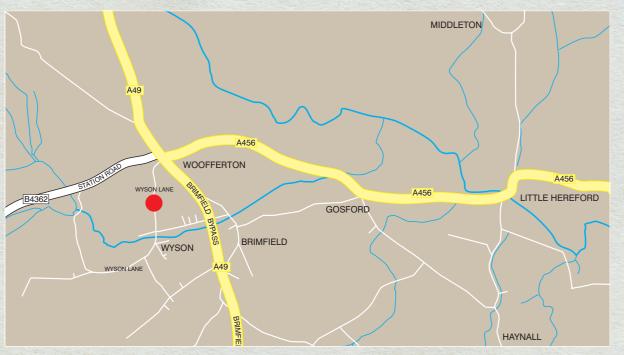

Its all in the location ...

The Coppice, Wyson Lane, Wyson, Brimfield, Ludlow, Shropshire, SY8 4NH.

Signature NEW HOMES

Signature New Homes 4040 Lakeside, Solihull Parkway, Birmingham Business Park, B37 7YN. info@signaturenewhomes.co.uk | @ 08450 132 713 | f facebook | y twitter www.signaturenewhomes.co.uk

## Signature New Homes are delighted to present our latest development in Shropshire, 'The Coppice'.

Our exclusive new development of two, three and four bedroom homes offer stylish living, for those who want to be part of a vibrant atmosphere. This site is located in Wyson, at the edge of the popular village of Brimfield. There is a thriving village community, with two public houses, convenience store, church and village hall. The development is located within easy reach of the historic town of Ludlow and other popular towns such as Leominster and Tenbury Wells, with public transport available from the village. Nearby are two primary schools which have achieved a high rating from Ofsted, known as Orleton C of E and Bishop Hooper C of E. Also within 5 miles of the development is Tenbury High Ormiston Academy, which is a modern secondary school, located in Tenbury Wells.