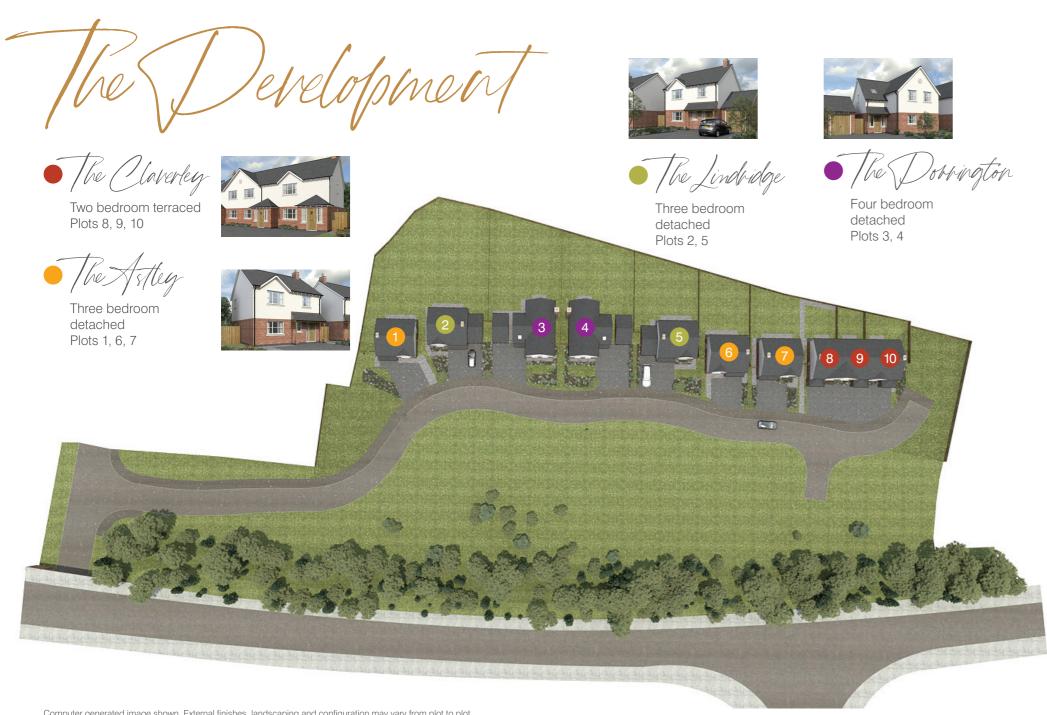

An exclusive development of 2, 3 and 4 bedroom homes

## Signature New Homes are delighted to present our latest development in Shropshire, 'The Coppice'.

Our exclusive new development of two, three and four bedroom homes offer stylish living, for those who want to be part of a vibrant atmosphere. This site is located in Wyson, at the edge of the popular village of Brimfield. There is a thriving village community, with two public houses, convenience store, church and village hall. The development is located within easy reach of the historic town of Ludlow and other popular towns such as Leominster and Tenbury Wells, with public transport available from the village. Nearby are two primary schools which have achieved a high rating from Ofsted, known as Orleton C of E and Bishop Hooper C of E. Also within 5 miles of the development is Tenbury High Ormiston Academy, which is a modern secondary school, located in Tenbury Wells.