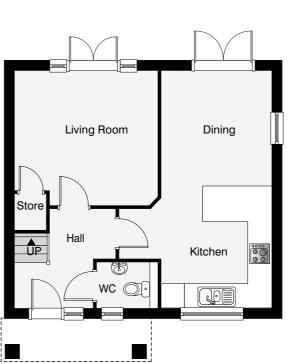

#### Electrics not shown on floorplans. Please refer to Sales Advisor for details of your selected plot.

C Three bedroom detached | Plot: 2, 5

| Ground Floor          |                                               |
|-----------------------|-----------------------------------------------|
| Living/Dining<br>Room | 5.55m x 3.74m (max)<br>18' 3" x 10' 11" (max) |
| Kitchen               | 3.24m x 3.08m (max)<br>10' 3" x 10' 1" (max)  |