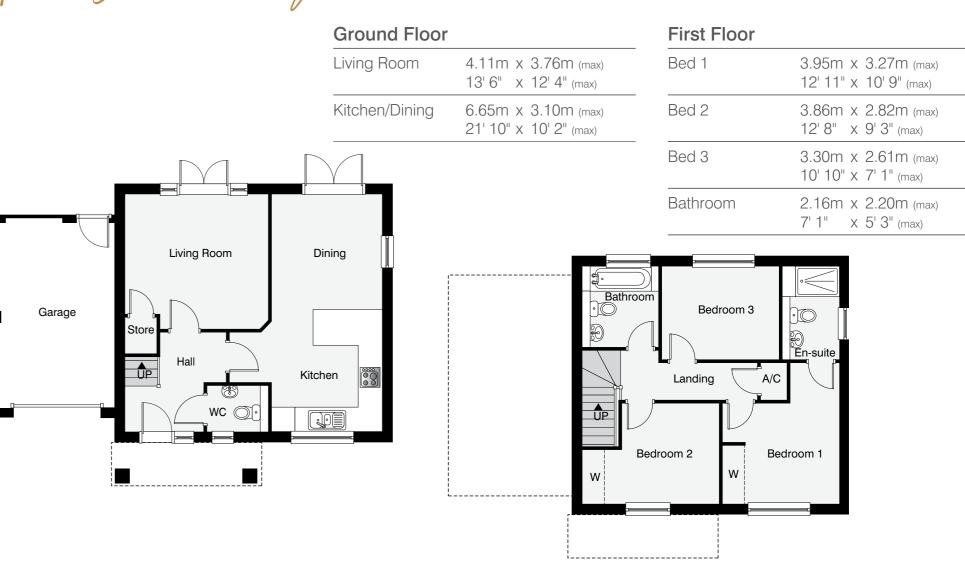

#### Electrics not shown on floorplans. Please refer to Sales Advisor for details of your selected plot.

Computer generated image shown Plot 6

Three bedroom detached | Plots: 1, 6, 7

| Ground Floor   |                                               |
|----------------|-----------------------------------------------|
| Living Room    | 4.11m x 3.76m (max)<br>13' 6" x 12' 4" (max)  |
| Kitchen/Dining | 6.65m x 3.10m (max)<br>21' 10" x 10' 2" (max) |

| First Floor |                                               |
|-------------|-----------------------------------------------|
| Bed 1       | 3.95m x 3.27m (max)<br>12' 11" x 10' 9" (max) |
| Bed 2       | 3.86m x 2.82m (max)<br>12' 8" x 9' 3" (max)   |
| Bed 3       | 3.30m x 2.61m (max)<br>10' 10" x 7' 1" (max)  |
| Bathroom    | 2.16m x 2.20m (max)<br>7' 1" x 5' 3" (max)    |
|             |                                               |