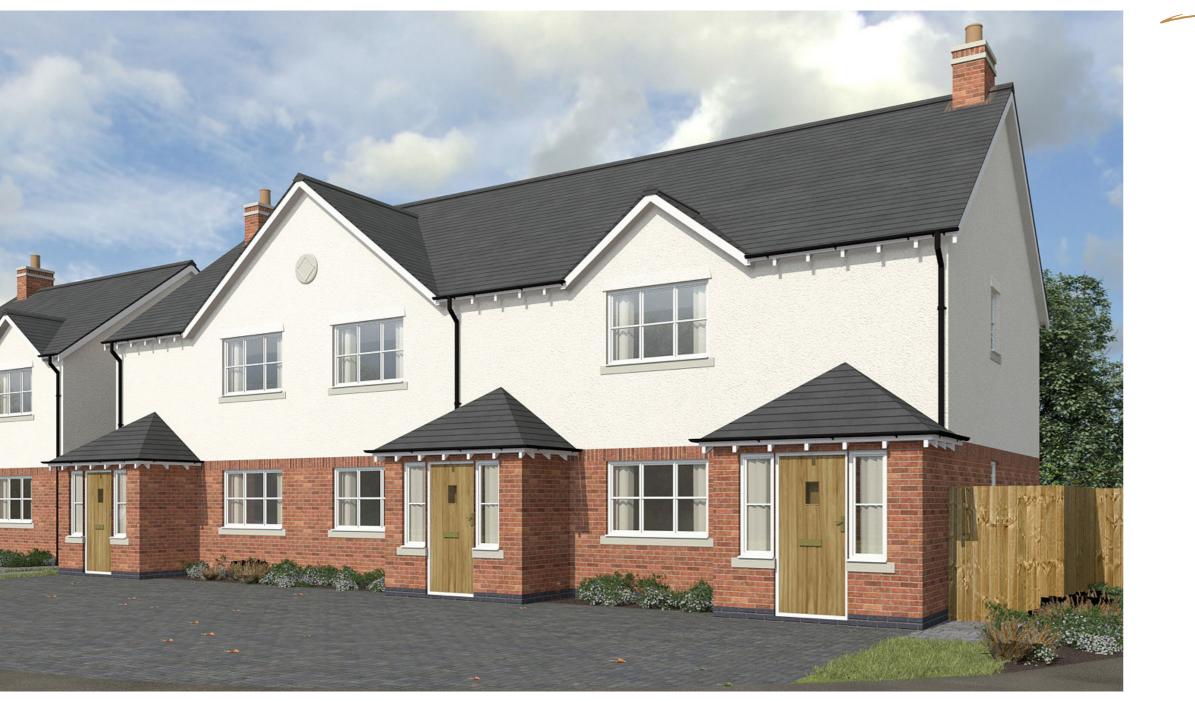

# Two bedroom terraced | Plots: 8, 9, 10

|           |         |            |         | T |
|-----------|---------|------------|---------|---|
|           | Living/ | /Dining Re | oom     |   |
| WC<br>(B) |         |            |         | ] |
| UP        | Hall    |            | Kitchen |   |
|           |         |            |         |   |