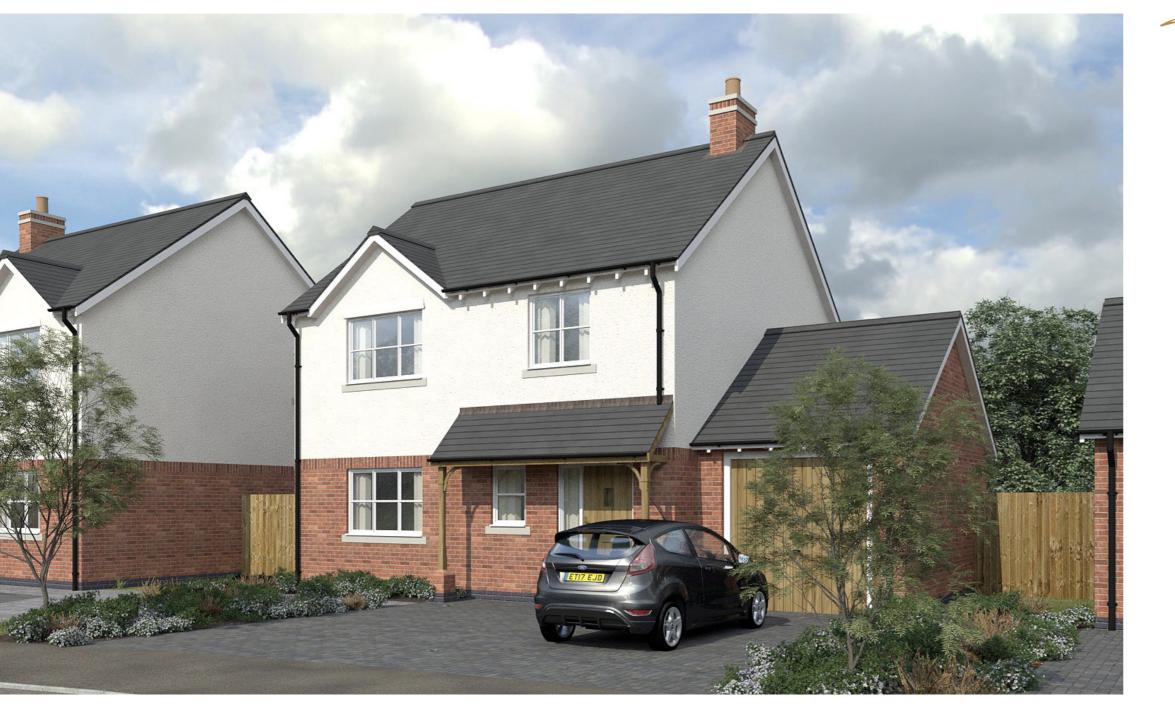

#### Electrics not shown on floorplans. Please refer to Sales Advisor for details of your selected plot.

Computer generated image shown Plot 6

Three bedroom detached | Plots: 1, 6, 7

| Ground Floor   |                                               |
|----------------|-----------------------------------------------|
| Living Room    | 4.11m x 3.76m (max)<br>13' 6" x 12' 4" (max)  |
| Kitchen/Dining | 6.65m x 3.10m (max)<br>21' 10" x 10' 2" (max) |