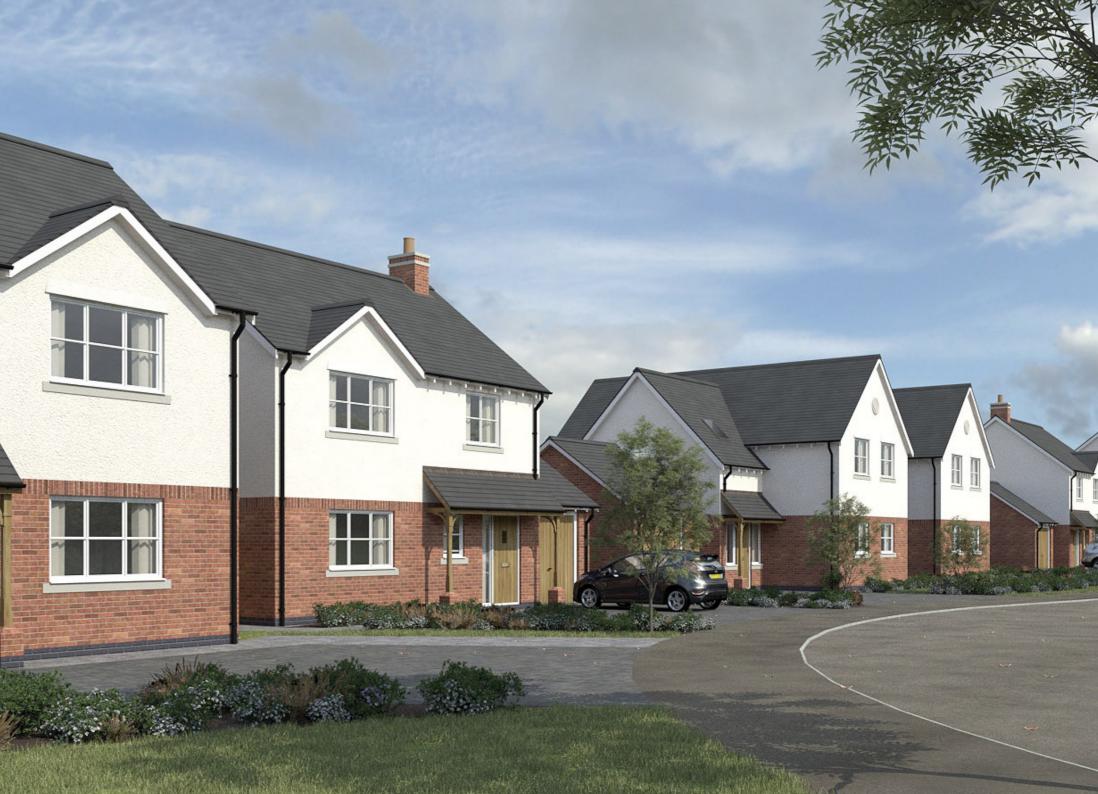

#### Electrics not shown on floorplans. Please refer to Sales Advisor for details of your selected plot.

Computer generated image shown Plot 6

Three bedroom detached | Plots: 1, 6, 7

| Ground Floor   |                                               |
|----------------|-----------------------------------------------|
| Living Room    | 4.11m x 3.76m (max)<br>13' 6" x 12' 4" (max)  |
| Kitchen/Dining | 6.65m x 3.10m (max)<br>21' 10" x 10' 2" (max) |