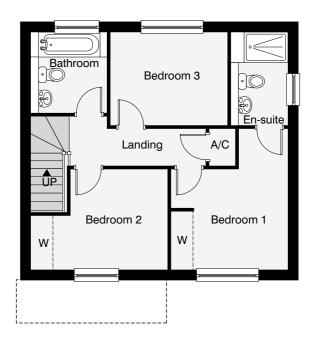

#### Electrics not shown on floorplans. Please refer to Sales Advisor for details of your selected plot.

C Three bedroom detached | Plot: 2, 5

### First Floor

| Bed 1    | 4.47m x 3.20m (max)<br>14' 8" x 10' 10" (max) |
|----------|-----------------------------------------------|
| Bed 2    | 3.70m x 3.40m (max)<br>12' 2" x 11' 2" (max)  |
| Bathroom | 2.63m x 2.06m (max)<br>8' 8" x 6' 9" (max)    |