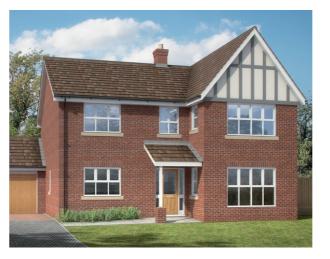

#### Electrics not shown on floorplans. Please refer to Sales Advisor for details of your selected plot.

Computer generated image shown Plot 6

Three bedroom detached | Plots: 1, 6, 7

| Ground Floor   |                                               |
|----------------|-----------------------------------------------|
| Living Room    | 4.11m x 3.76m (max)<br>13' 6" x 12' 4" (max)  |
| Kitchen/Dining | 6.65m x 3.10m (max)<br>21' 10" x 10' 2" (max) |

#### Electrics not shown on floorplans. Please refer to Sales Advisor for details of your selected plot.

C Three bedroom detached | Plot: 2, 5

#### Electrics not shown on floorplans. Please refer to Sales Advisor for details of your selected plot.

INC

Winfor Four bedroom detached | Plot: 3, 4

| Ground Floor   |            |                                 |
|----------------|------------|---------------------------------|
| Living Room    |            | < 5.07m (max)<br>< 10' 1" (max) |
| Kitchen/Dining |            | < 5.07m (max)<br>< 16' 8" (max) |
| Г              | Bedro      |                                 |
|                |            |                                 |
| Bathroom       |            | UP                              |
|                | Landin     | g                               |
| Bedroom 4 W    |            |                                 |
| Β              | edroom 2   | Bedroom 3                       |
|                | . <u> </u> |                                 |