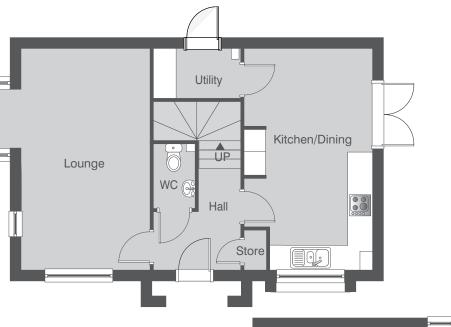

### THE HOUGHTON Four bedroom detached | Plots: 4,5,6

| Ground Floor   |                                               |
|----------------|-----------------------------------------------|
| Lounge         | 4.65m x 3.52m (max)<br>13' 10" x 11' 6" (max) |
| Kitchen/Dining | 5.67m x 3.57m (max)<br>18' 7" x 11' 8" (max)  |
|                |                                               |
| First Floor    |                                               |
| Bed 1          | 3.30m x 3.14m (max)<br>10' 10" x 10' 4" (max) |
| Bed 2          | 3.42m x 2.71m (max)<br>11' 3" x 8' 10" (max)  |
| Bed 3          | 3.57m x 2.18m (max)<br>11' 8" x 7' 2" (max)   |
| Bed 4          | 2.35m x 2.29m (max)<br>7' 8" x 7' 6" (max)    |
| Bathroom       | 2.23m x 2.08m (max)<br>7' 4" x 6' 10" (max)   |
|                |                                               |

Total Floor Area: 108.86m<sup>2</sup>/1171.79sq.ft

#### Electrics not shown on floorplans. Please refer to Sales Advisor for details of your selected plot.

Computer generated image shown Plot 11