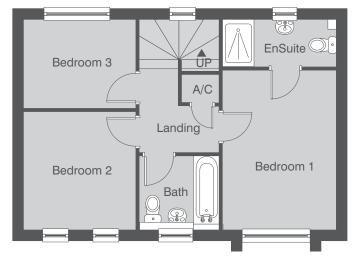

### THE BASILDON Three bedroom detached and semi detached | Plots: 1,2,3

| Ground Floor   |                                 |
|----------------|---------------------------------|
| Lounge         | x 2.95m (max)<br>x 9'8" (max)   |
| Kitchen/Dining | x 3.03m (max)<br>x 9' 11" (max) |
|                |                                 |
| First Floor    |                                 |

| 1 1131 1 1001 |                                               |
|---------------|-----------------------------------------------|
| Bed 1         | 4.25m x 3.03m (max)<br>13' 11" x 9' 11" (max) |
| Bed 2         | 3.16m x 2.95m (max)<br>10' 5" x 9' 8" (max)   |
| Bed 3         | 2.95m x 2.33m (max)<br>9' 8" x 7' 8" (max)    |
| Bathroom      | 2.13m x 1.98m (max)<br>6' 12" x 6' 6" (max)   |

**Total Floor Area:** 102.00m<sup>2</sup>/1097.90sq.ft