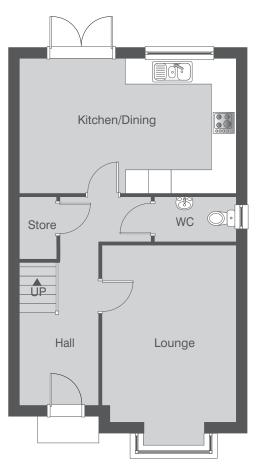

### THE FENTON Three bedroom semi detached | Plots: 7,8,9,10,12

| Ground Floor          |                                               |
|-----------------------|-----------------------------------------------|
| Living/Dining<br>Room | 5.12m x 4.31m (max)<br>16' 10" x 14' 1" (max) |
| Kitchen               | 3.75m x 2.86m (max)<br>11' 11" x 9' 4" (max)  |

| 4.05m x 2.86m (max)<br>13' 8" x 9' 4" (max) |
|---------------------------------------------|
| 4.08m x 2.67m (max)<br>13' 5" x 9' 4" (max) |
| 2.77m x 2.38m (max)<br>9' 1" x 7' 10" (max) |
| 2.19m x 1.96m (max)<br>6' 6" x 6' 5" (max)  |
|                                             |

**Total Floor Area:** 96.12m<sup>2</sup>/1034.58sq.ft

#### Electrics not shown on floorplans. Please refer to Sales Advisor for details of your selected plot.

Computer generated image shown Plots 1,2