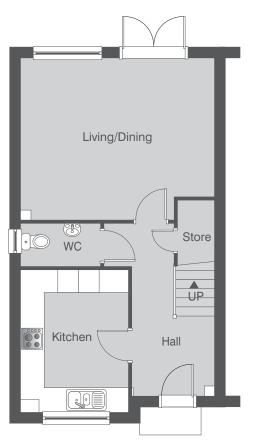

### THE FENTON Three bedroom semi detached | Plots: 7,8,9,10,12

| Ground Floor          |                                               |
|-----------------------|-----------------------------------------------|
| Living/Dining<br>Room | 5.12m x 4.31m (max)<br>16' 10" x 14' 1" (max) |
| Kitchen               | 3.75m x 2.86m (max)<br>11' 11" x 9' 4" (max)  |

| 4.05m x 2.86m (max)<br>13' 8" x 9' 4" (max) |
|---------------------------------------------|
| 4.08m x 2.67m (max)<br>13' 5" x 9' 4" (max) |
| 2.77m x 2.38m (max)<br>9' 1" x 7' 10" (max) |
| 2.19m x 1.96m (max)<br>6' 6" x 6' 5" (max)  |
|                                             |

**Total Floor Area:** 96.12m<sup>2</sup>/1034.58sq.ft