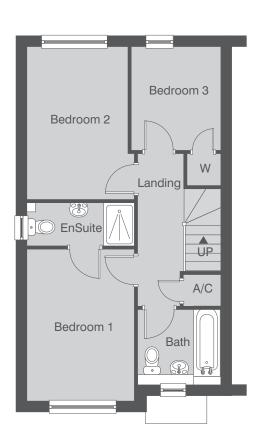

### THE FENTON Three bedroom semi detached | Plots: 7,8,9,10,12

| Ground Floor          |                                               |
|-----------------------|-----------------------------------------------|
| Living/Dining<br>Room | 5.12m x 4.31m (max)<br>16' 10" x 14' 1" (max) |
| Kitchen               | 3.75m x 2.86m (max)<br>11' 11" x 9' 4" (max)  |

| 4.05m x 2.86m (max)<br>13' 8" x 9' 4" (max) |
|---------------------------------------------|
| 4.08m x 2.67m (max)<br>13' 5" x 9' 4" (max) |
| 2.77m x 2.38m (max)<br>9' 1" x 7' 10" (max) |
| 2.19m x 1.96m (max)<br>6' 6" x 6' 5" (max)  |
|                                             |

**Total Floor Area:** 96.12m<sup>2</sup>/1034.58sq.ft