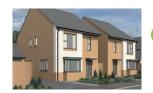

### THE BASILDON Three bedroom detached and semi detached | Plots: 1,2,3

| Ground Floor   |                                 |
|----------------|---------------------------------|
| Lounge         | x 2.95m (max)<br>x 9'8" (max)   |
| Kitchen/Dining | x 3.03m (max)<br>x 9' 11" (max) |
|                |                                 |
| First Floor    |                                 |

| 1 1131 1 1001 |                                               |
|---------------|-----------------------------------------------|
| Bed 1         | 4.25m x 3.03m (max)<br>13' 11" x 9' 11" (max) |
| Bed 2         | 3.16m x 2.95m (max)<br>10' 5" x 9' 8" (max)   |
| Bed 3         | 2.95m x 2.33m (max)<br>9' 8" x 7' 8" (max)    |
| Bathroom      | 2.13m x 1.98m (max)<br>6' 12" x 6' 6" (max)   |

**Total Floor Area:** 102.00m<sup>2</sup>/1097.90sq.ft