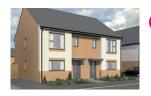

### THE HOUGHTON Four bedroom detached | Plots: 4,5,6

| Ground Floor   |                                               |
|----------------|-----------------------------------------------|
| Lounge         | 4.65m x 3.52m (max)<br>13' 10" x 11' 6" (max) |
| Kitchen/Dining | 5.67m x 3.57m (max)<br>18' 7" x 11' 8" (max)  |
|                |                                               |
| First Floor    |                                               |
| Bed 1          | 3.30m x 3.14m (max)<br>10' 10" x 10' 4" (max) |
| Bed 2          | 3.42m x 2.71m (max)<br>11' 3" x 8' 10" (max)  |
| Bed 3          | 3.57m x 2.18m (max)<br>11' 8" x 7' 2" (max)   |
| Bed 4          | 2.35m x 2.29m (max)<br>7' 8" x 7' 6" (max)    |
| Bathroom       | 2.23m x 2.08m (max)<br>7' 4" x 6' 10" (max)   |
|                |                                               |

Total Floor Area: 108.86m<sup>2</sup>/1171.79sq.ft