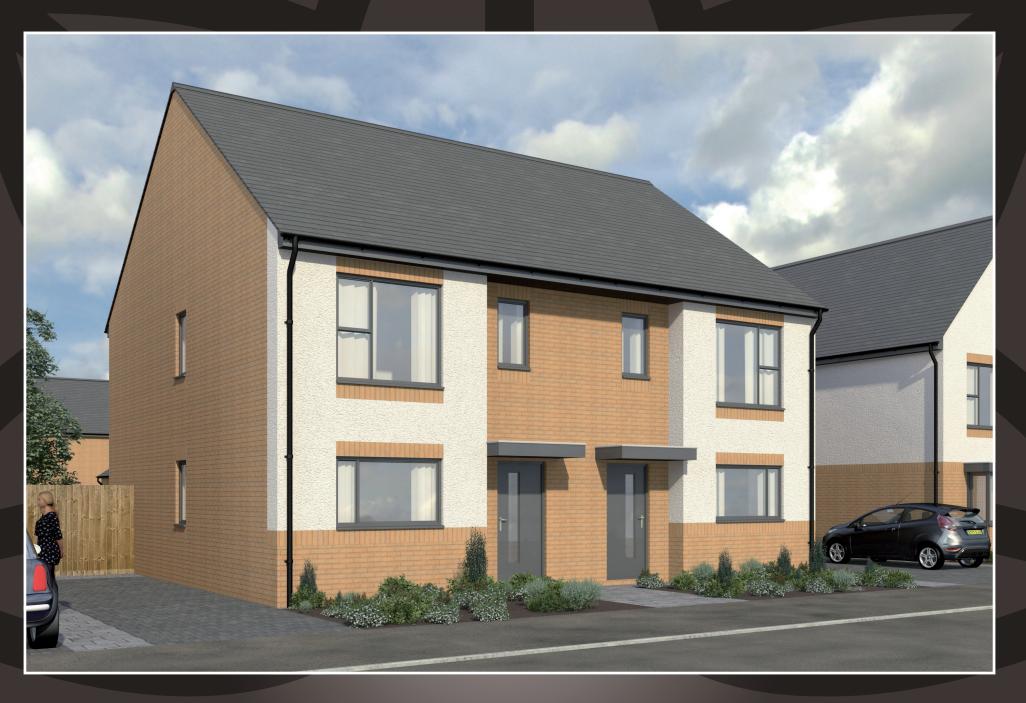

### THE BASILDON Three bedroom detached and semi detached | Plots: 1,2,3

| Ground Floor   |                                 |
|----------------|---------------------------------|
| Lounge         | x 2.95m (max)<br>x 9'8" (max)   |
| Kitchen/Dining | x 3.03m (max)<br>x 9' 11" (max) |
|                |                                 |
| First Floor    |                                 |

#### Electrics not shown on floorplans. Please refer to Sales Advisor for details of your selected plot.

Computer generated image shown Plots 5,6