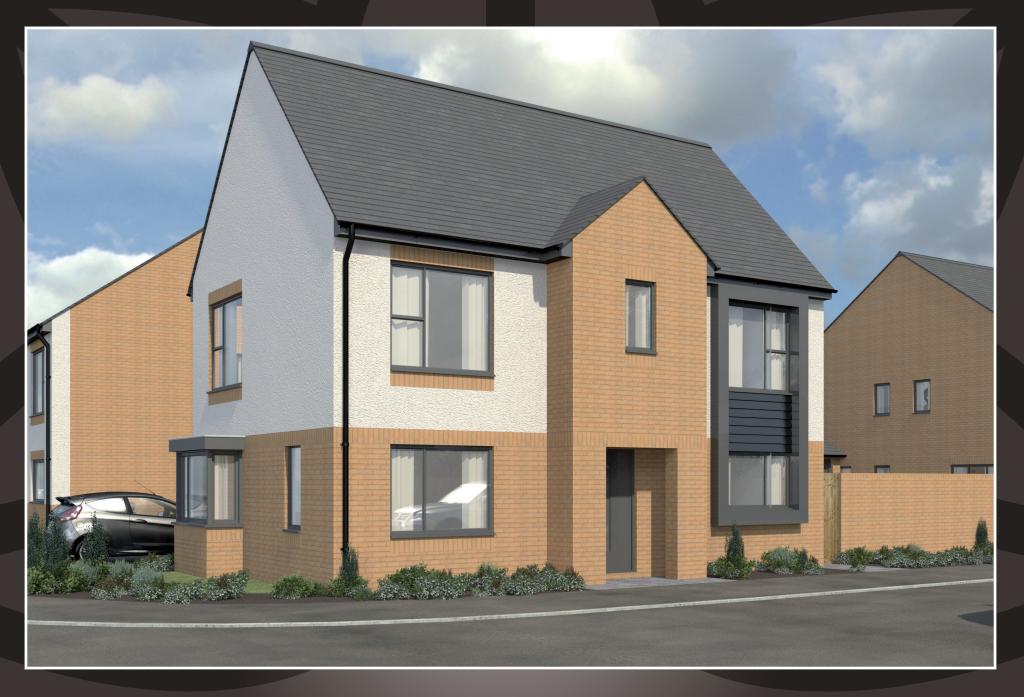

#### Electrics not shown on floorplans. Please refer to Sales Advisor for details of your selected plot.

Computer generated image shown Plots 5,6

### THE HOUGHTON Four bedroom detached | Plots: 4,5,6

| Ground Floor   |                                               |
|----------------|-----------------------------------------------|
| Lounge         | 4.65m x 3.52m (max)<br>13' 10" x 11' 6" (max) |
| Kitchen/Dining | 5.67m x 3.57m (max)<br>18' 7" x 11' 8" (max)  |
|                |                                               |
| First Floor    |                                               |
| Bed 1          | 3.30m x 3.14m (max)<br>10' 10" x 10' 4" (max) |
| Bed 2          | 3.42m x 2.71m (max)<br>11' 3" x 8' 10" (max)  |
| Bed 3          | 3.57m x 2.18m (max)<br>11' 8" x 7' 2" (max)   |
| Bed 4          | 2.35m x 2.29m (max)<br>7' 8" x 7' 6" (max)    |
| Bathroom       | 2.23m x 2.08m (max)<br>7' 4" x 6' 10" (max)   |
|                |                                               |