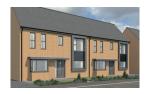

### THE FENTON Three bedroom semi detached | Plots: 7,8,9,10,12

| Ground Floor          |                                               |
|-----------------------|-----------------------------------------------|
| Living/Dining<br>Room | 5.12m x 4.31m (max)<br>16' 10" x 14' 1" (max) |
| Kitchen               | 3.75m x 2.86m (max)<br>11' 11" x 9' 4" (max)  |

| 4.05m x 2.86m (max)<br>13' 8" x 9' 4" (max) |
|---------------------------------------------|
| 4.08m x 2.67m (max)<br>13' 5" x 9' 4" (max) |
| 2.77m x 2.38m (max)<br>9' 1" x 7' 10" (max) |
| 2.19m x 1.96m (max)<br>6' 6" x 6' 5" (max)  |
|                                             |

**Total Floor Area:** 96.12m<sup>2</sup>/1034.58sq.ft