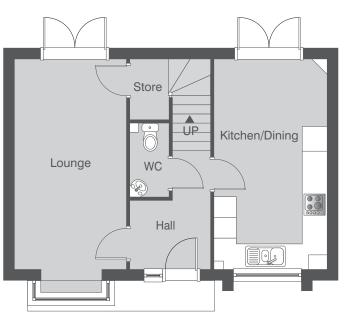

### THE BASILDON Three bedroom detached and semi detached | Plots: 1,2,3

| Ground Floor   |                                 |
|----------------|---------------------------------|
| Lounge         | x 2.95m (max)<br>x 9'8" (max)   |
| Kitchen/Dining | x 3.03m (max)<br>x 9' 11" (max) |
|                |                                 |
| First Floor    |                                 |

| 1 1131 1 1001 |                                               |
|---------------|-----------------------------------------------|
| Bed 1         | 4.25m x 3.03m (max)<br>13' 11" x 9' 11" (max) |
| Bed 2         | 3.16m x 2.95m (max)<br>10' 5" x 9' 8" (max)   |
| Bed 3         | 2.95m x 2.33m (max)<br>9' 8" x 7' 8" (max)    |
| Bathroom      | 2.13m x 1.98m (max)<br>6' 12" x 6' 6" (max)   |

**Total Floor Area:** 102.00m<sup>2</sup>/1097.90sq.ft