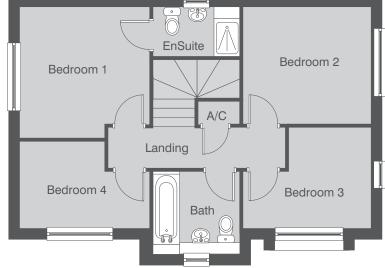

### THE HOUGHTON Four bedroom detached | Plots: 4,5,6

| Ground Floor   |                                               |
|----------------|-----------------------------------------------|
| Lounge         | 4.65m x 3.52m (max)<br>13' 10" x 11' 6" (max) |
| Kitchen/Dining | 5.67m x 3.57m (max)<br>18' 7" x 11' 8" (max)  |
|                |                                               |
| First Floor    |                                               |
| Bed 1          | 3.30m x 3.14m (max)<br>10' 10" x 10' 4" (max) |
| Bed 2          | 3.42m x 2.71m (max)<br>11' 3" x 8' 10" (max)  |
| Bed 3          | 3.57m x 2.18m (max)<br>11' 8" x 7' 2" (max)   |
| Bed 4          | 2.35m x 2.29m (max)<br>7' 8" x 7' 6" (max)    |
| Bathroom       | 2.23m x 2.08m (max)<br>7' 4" x 6' 10" (max)   |
|                |                                               |

Total Floor Area: 108.86m<sup>2</sup>/1171.79sq.ft

#### Electrics not shown on floorplans. Please refer to Sales Advisor for details of your selected plot.

Computer generated image shown Plot 11