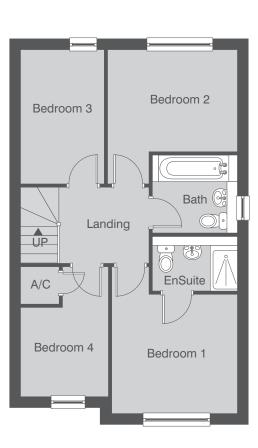

### THE FENTON Three bedroom semi detached | Plots: 7,8,9,10,12

| Ground Floor          |                                               |
|-----------------------|-----------------------------------------------|
| Living/Dining<br>Room | 5.12m x 4.31m (max)<br>16' 10" x 14' 1" (max) |
| Kitchen               | 3.75m x 2.86m (max)<br>11' 11" x 9' 4" (max)  |

| 4.05m x 2.86m (max)<br>13' 8" x 9' 4" (max) |
|---------------------------------------------|
| 4.08m x 2.67m (max)<br>13' 5" x 9' 4" (max) |
| 2.77m x 2.38m (max)<br>9' 1" x 7' 10" (max) |
| 2.19m x 1.96m (max)<br>6' 6" x 6' 5" (max)  |
|                                             |

**Total Floor Area:** 96.12m<sup>2</sup>/1034.58sq.ft

#### Electrics not shown on floorplans. Please refer to Sales Advisor for details of your selected plot.

Computer generated image shown Plots 1,2